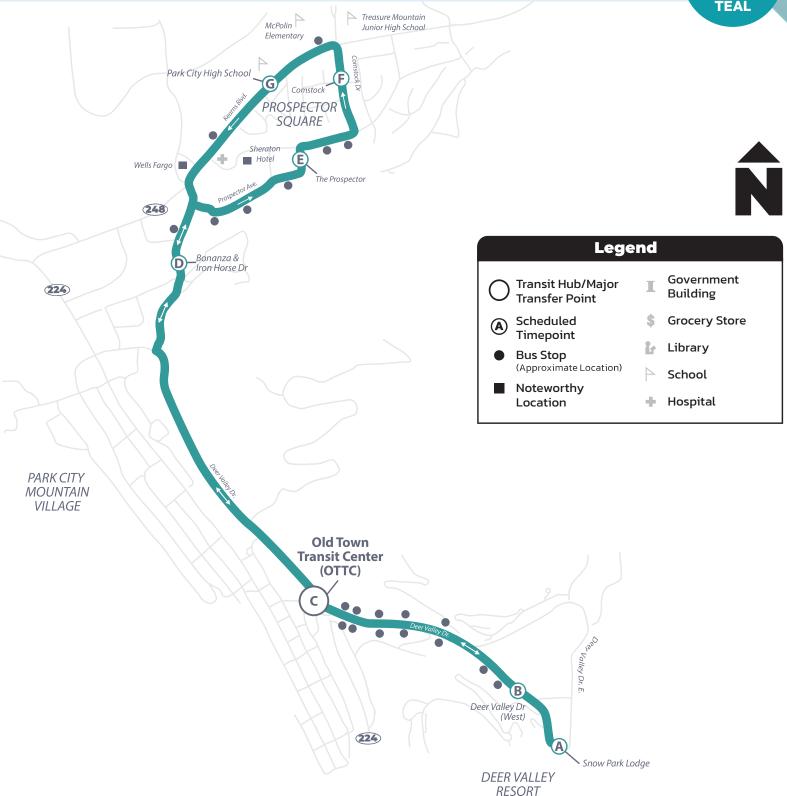

## Hours: 6:37 AM-11:07 PM

From Old Town Transit Center (OTTC) Seven days a week

## Prospector Square-Deer Valley Express

Every 30 Minutes

## Prospector Square– Deer Valley Express

Every 30 Minutes

| To Prospector Square                       |                           |                    |                               |                |  |  |  |  |  |
|--------------------------------------------|---------------------------|--------------------|-------------------------------|----------------|--|--|--|--|--|
| (A) >                                      | (B)                       | (c)                | (D)                           | <b>(E)</b>     |  |  |  |  |  |
| Snow Park Lodge<br>Deer Valley<br>(Depart) | Deer Valley Dr.<br>(West) | Main St.<br>(OTTC) | Bonanza /<br>Ironhorse (East) | The Prospector |  |  |  |  |  |
| 6:32 AM                                    | 6:33 AM                   | 6:37 AM            | 6:40 AM                       | 6:42 AM        |  |  |  |  |  |
| 7:02 AM                                    | 7:03 AM                   | 7:07 AM            | 7:10 AM                       | 7:12 AM        |  |  |  |  |  |
| 7:32 AM                                    | 7:33 AM                   | 7:37 AM            | 7:40 AM                       | 7:42 AM        |  |  |  |  |  |
| 8:02 AM                                    | 8:03 AM                   | 8:07 AM            | 8:10 AM                       | 8:12 AM        |  |  |  |  |  |
| 8:32 AM                                    | 8:33 AM                   | 8:37 AM            | 8:40 AM                       | 8:42 AM        |  |  |  |  |  |
| 9:02 AM                                    | 9:03 AM                   | 9:07 AM            | 9:10 AM                       | 9:12 AM        |  |  |  |  |  |
| 9:32 AM                                    | 9:33 AM                   | 9:37 AM            | 9:40 AM                       | 9:42 AM        |  |  |  |  |  |
| 10:02 AM                                   | 10:03 AM                  | 10:07 AM           | 10:10 AM                      | 10:12 AM       |  |  |  |  |  |
| 10:32 AM                                   | 10:33 AM                  | 10:37 AM           | 10:40 AM                      | 10:42 AM       |  |  |  |  |  |
| 11:02 AM                                   | 11:03 AM                  | 11:07 AM           | 11:10 AM                      | 11:12 AM       |  |  |  |  |  |
| 11:32 AM                                   | 11:33 AM                  | 11:37 AM           | 11:40 AM                      | 11:42 AM       |  |  |  |  |  |
| 12:02 PM                                   | 12:03 PM                  | 12:07 PM           | 12:10 PM                      | 12:12 PM       |  |  |  |  |  |
| 12:32 PM                                   | 12:33 PM                  | 12:37 PM           | 12:40 PM                      | 12:42 PM       |  |  |  |  |  |
| 1:02 PM                                    | 1:03 PM                   | 1:07 PM            | 1:10 PM                       | 1:12 PM        |  |  |  |  |  |
| 1:32 PM                                    | 1:33 PM                   | 1:37 PM            | 1:40 PM                       | 1:42 PM        |  |  |  |  |  |
| 2:02 PM                                    | 2:03 PM                   | 2:07 PM            | 2:10 PM                       | 2:12 PM        |  |  |  |  |  |
| 2:32 PM                                    | 2:33 PM                   | 2:37 PM            | 2:40 PM                       | 2:42 PM        |  |  |  |  |  |
| 3:02 PM                                    | 3:03 PM                   | 3:07 PM            | 3:10 PM                       | 3:12 PM        |  |  |  |  |  |
| 3:32 PM                                    | 3:33 PM                   | 3:37 PM            | 3:40 PM                       | 3:42 PM        |  |  |  |  |  |
| 4:02 PM                                    | 4:03 PM                   | 4:07 PM            | 4:10 PM                       | 4:12 PM        |  |  |  |  |  |
| 4:32 PM                                    | 4:33 PM                   | 4:37 PM            | 4:40 PM                       | 4:42 PM        |  |  |  |  |  |
| 5:02 PM                                    | 5:03 PM                   | 5:07 PM            | 5:10 PM                       | 5:12 PM        |  |  |  |  |  |
| 5:32 PM                                    | 5:33 PM                   | 5:37 PM            | 5:40 PM                       | 5:42 PM        |  |  |  |  |  |
| 6:02 PM                                    | 6:03 PM                   | 6:07 PM            | 6:10 PM                       | 6:12 PM        |  |  |  |  |  |
| 6:32 PM                                    | 6:33 PM                   | 6:37 PM            | 6:40 PM                       | 6:42 PM        |  |  |  |  |  |
| 7:02 PM                                    | 7:03 PM                   | 7:07 PM            | 7:10 PM                       | 7:12 PM        |  |  |  |  |  |
| 7:32 PM                                    | 7:33 PM                   | 7:37 PM            | 7:40 PM                       | 7:42 PM        |  |  |  |  |  |
| 8:02 PM                                    | 8:03 PM                   | 8:07 PM            | 8:10 PM                       | 8:12 PM        |  |  |  |  |  |
| 8:32 PM                                    | 8:33 PM                   | 8:37 PM            | 8:40 PM                       | 8:42 PM        |  |  |  |  |  |
| 9:02 PM                                    | 9:03 PM                   | 9:07 PM            | 9:10 PM                       | 9:12 PM        |  |  |  |  |  |
| 9:32 PM                                    | 9:33 PM                   | 9:37 PM            | 9:40 PM                       | 9:42 PM        |  |  |  |  |  |
| 10:02 PM                                   | 10:03 PM                  | 10:07 PM           | 10:10 PM                      | 10:12 PM       |  |  |  |  |  |
| 10:32 PM                                   | 10:33 PM                  | 10:37 PM           | 10:40 PM                      | 10:42 PM       |  |  |  |  |  |
| 11:02 PM                                   | 11:03 PM                  | 11:07 PM           | 11:10 PM                      | 11:12 PM       |  |  |  |  |  |