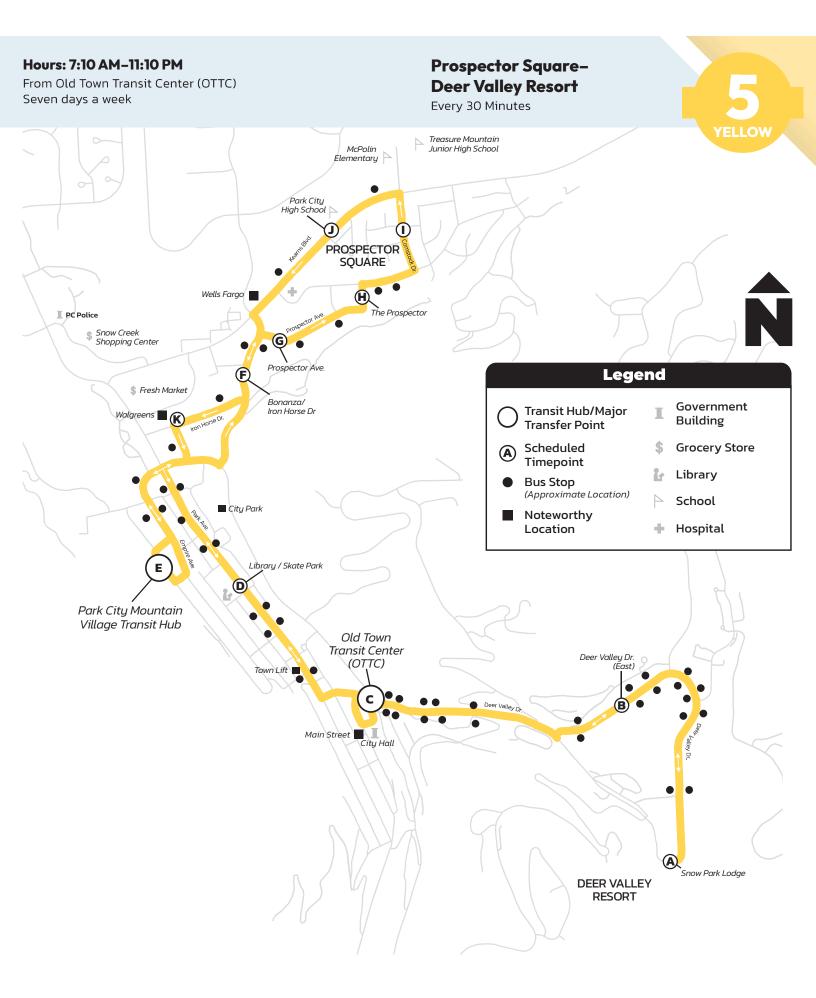

## Hours: 7:10 AM-11:10 PM

From Old Town Transit Center (OTTC) Seven days a week

## Prospector Square– Deer Valley Resort

Every 30 Minutes

| To Prospector Square                       |                           |                 |                      |                               |                              |                |                |  |  |  |  |  |
|--------------------------------------------|---------------------------|-----------------|----------------------|-------------------------------|------------------------------|----------------|----------------|--|--|--|--|--|
| (A)                                        | ) (B)                     | ) (c)           | (D)                  | (E)                           | (F)                          | (G)            | (H)            |  |  |  |  |  |
|                                            |                           |                 |                      |                               |                              |                |                |  |  |  |  |  |
| Snow Park Lodge<br>Deer Valley<br>(Depart) | Deer Valley Dr.<br>(East) | Main St. (OTTC) | PC Library<br>(East) | Park City<br>Mountain Village | Bonanza/<br>Ironhorse (East) | Prospector Ave | The Prospector |  |  |  |  |  |
|                                            |                           |                 |                      |                               |                              | 5:50 AM        | 5:51 AM        |  |  |  |  |  |
|                                            |                           |                 |                      |                               |                              | 6:20 AM        | 6:21 AM        |  |  |  |  |  |
|                                            |                           |                 |                      |                               |                              | 6:50 AM        | 6:51 AM        |  |  |  |  |  |
| 7:00 AM                                    | 7:02 AM                   | 7:10 AM         | 7:12 AM              | 7:17 AM                       | 7:20 AM                      | 7:20 AM        | 7:21 AM        |  |  |  |  |  |
| 7:30 AM                                    | 7:32 AM                   | 7:40 AM         | 7:42 AM              | 7:47 AM                       | 7:50 AM                      | 7:50 AM        | 7:51 AM        |  |  |  |  |  |
| 8:00 AM                                    | 8:02 AM                   | 8:10 AM         | 8:12 AM              | 8:17 AM                       | 8:20 AM                      | 8:20 AM        | 8:21 AM        |  |  |  |  |  |
| 8:30 AM                                    | 8:32 AM                   | 8:40 AM         | 8:42 AM              | 8:47 AM                       | 8:50 AM                      | 8:50 AM        | 8:51 AM        |  |  |  |  |  |
| 9:00 AM                                    | 9:02 AM                   | 9:10 AM         | 9:12 AM              | 9:17 AM                       | 9:20 AM                      | 9:20 AM        | 9:21 AM        |  |  |  |  |  |
| 9:30 AM                                    | 9:32 AM                   | 9:40 AM         | 9:42 AM              | 9:47 AM                       | 9:50 AM                      | 9:50 AM        | 9:51 AM        |  |  |  |  |  |
| 10:00 AM                                   | 10:02 AM                  | 10:10 AM        | 10:12 AM             | 10:17 AM                      | 10:20 AM                     | 10:20 AM       | 10:21 AM       |  |  |  |  |  |
| 10:30 AM                                   | 10:32 AM                  | 10:40 AM        | 10:42 AM             | 10:47 AM                      | 10:50 AM                     | 10:50 AM       | 10:51 AM       |  |  |  |  |  |
| 11:00 AM                                   | 11:02 AM                  | 11:10 AM        | 11:12 AM             | 11:17 AM                      | 11:20 AM                     | 11:20 AM       | 11:21 AM       |  |  |  |  |  |
| 11:30 AM                                   | 11:32 AM                  | 11:40 AM        | 11:42 AM             | 11:47 AM                      | 11:50 AM                     | 11:50 AM       | 11:51 AM       |  |  |  |  |  |
| 12:00 PM                                   | 12:02 PM                  | 12:10 PM        | 12:12 PM             | 12:17 PM                      | 12:20 PM                     | 12:20 PM       | 12:21 PM       |  |  |  |  |  |
| 12:30 PM                                   | 12:32 PM                  | 12:40 PM        | 12:42 PM             | 12:47 PM                      | 12:50 PM                     | 12:50 PM       | 12:51 PM       |  |  |  |  |  |
| 1:00 PM                                    | 1:02 PM                   | 1:10 PM         | 1:12 PM              | 1:17 PM                       | 1:20 PM                      | 1:20 PM        | 1:21 PM        |  |  |  |  |  |
| 1:30 PM                                    | 1:32 PM                   | 1:40 PM         | 1:42 PM              | 1:47 PM                       | 1:50 PM                      | 1:50 PM        | 1:51 PM        |  |  |  |  |  |
| 2:00 PM                                    | 2:02 PM                   | 2:10 PM         | 2:12 PM              | 2:17 PM                       | 2:20 PM                      | 2:20 PM        | 2:21 PM        |  |  |  |  |  |
| 2:30 PM                                    | 2:32 PM                   | 2:40 PM         | 2:42 PM              | 2:47 PM                       | 2:50 PM                      | 2:50 PM        | 2:51 PM        |  |  |  |  |  |
| 3:00 PM                                    | 3:02 PM                   | 3:10 PM         | 3:12 PM              | 3:17 PM                       | 3:20 PM                      | 3:20 PM        | 3:21 PM        |  |  |  |  |  |
| 3:30 PM                                    | 3:32 PM                   | 3:40 PM         | 3:42 PM              | 3:47 PM                       | 3:50 PM                      | 3:50 PM        | 3:51 PM        |  |  |  |  |  |
| 4:00 PM                                    | 4:02 PM                   | 4:10 PM         | 4:12 PM              | 4:17 PM                       | 4:20 PM                      | 4:20 PM        | 4:21 PM        |  |  |  |  |  |
| 4:30 PM                                    | 4:32 PM                   | 4:40 PM         | 4:42 PM              | 4:47 PM                       | 4:50 PM                      | 4:50 PM        | 4:51 PM        |  |  |  |  |  |
| 5:00 PM                                    | 5:02 PM                   | 5:10 PM         | 5:12 PM              | 5:17 PM                       | 5:20 PM                      | 5:20 PM        | 5:21 PM        |  |  |  |  |  |
| 5:30 PM                                    | 5:32 PM                   | 5:40 PM         | 5:42 PM              | 5:47 PM                       | 5:50 PM                      | 5:50 PM        | 5:51 PM        |  |  |  |  |  |
| 6:00 PM                                    | 6:02 PM                   | 6:10 PM         | 6:12 PM              | 6:17 PM                       | 6:20 PM                      | 6:20 PM        | 6:21 PM        |  |  |  |  |  |
| 6:30 PM                                    | 6:32 PM                   | 6:40 PM         | 6:42 PM              | 6:47 PM                       | 6:50 PM                      | 6:50 PM        | 6:51 PM        |  |  |  |  |  |
| 7:00 PM                                    | 7:02 PM                   | 7:10 PM         | 7:12 PM              | 7:17 PM                       | 7:20 PM                      | 7:20 PM        | 7:21 PM        |  |  |  |  |  |
| 7:30 PM                                    | 7:32 PM                   | 7:40 PM         | 7:42 PM              | 7:47 PM                       | 7:50 PM                      | 7:50 PM        | 7:51 PM        |  |  |  |  |  |
| 8:00 PM                                    | 8:02 PM                   | 8:10 PM         | 8:12 PM              | 8:17 PM                       | 8:20 PM                      | 8:20 PM        | 8:21 PM        |  |  |  |  |  |
| 8:30 PM                                    | 8:32 PM                   | 8:40 PM         | 8:42 PM              | 8:47 PM                       | 8:50 PM                      | 8:50 PM        | 8:51 PM        |  |  |  |  |  |
| 9:00 PM                                    | 9:02 PM                   | 9:10 PM         | 9:12 PM              | 9:17 PM                       | 9:20 PM                      | 9:20 PM        | 9:21 PM        |  |  |  |  |  |
| 9:30 PM                                    | 9:32 PM                   | 9:40 PM         | 9:42 PM              | 9:47 PM                       | 9:50 PM                      | 9:50 PM        | 9:51 PM        |  |  |  |  |  |
| 10:00 PM                                   | 10:02 PM                  | 10:10 PM        | 10:12 PM             | 10:17 PM                      | 10:20 PM                     | 10:20 PM       | 10:21 PM       |  |  |  |  |  |
| 10:30 PM                                   | 10:32 PM                  | 10:40 PM        | 10:42 PM             | 10:47 PM                      | 10:50 PM                     | 10:50 PM       | 10:51 PM       |  |  |  |  |  |
| 11:00 PM                                   | 11:02 PM                  | 11:10 PM        | 11:12 PM             | 11:17 PM                      | 11:20 PM                     | 11:20 PM       | 11:21 PM       |  |  |  |  |  |

| To Main Street and Deer Valley |          |          |                              |                |                               |            |                 |                           |                                         |  |
|--------------------------------|----------|----------|------------------------------|----------------|-------------------------------|------------|-----------------|---------------------------|-----------------------------------------|--|
| (H)(I)(J)(F)(K)(E)             |          |          |                              |                |                               |            |                 | (B)                       |                                         |  |
| H                              |          | ررار     |                              | >( <b>k</b> ), | )(E)/                         | )(D))      |                 | 7(B)/                     | A                                       |  |
| The Prospector                 | Comstock |          | Bonanza/<br>Ironhorse (West) | Walgreens      | Park City<br>Mountain Village | PC Library | Main St. (OTTC) | Deer Valley Dr.<br>(East) | Snow Park Lodge<br>Deer Valley (Arrive) |  |
| 5:53 AM                        | 5:54 AM  | 5:55 AM  | 5:57 AM                      | 5:58 AM        | 6:04 AM                       | 6:07 AM    | 6:11 AM         | 6:13 AM                   | 6:17 AM                                 |  |
| 6:23 AM                        | 6:24 AM  | 6:25 AM  | 6:27 AM                      | 6:28 AM        | 6:34 AM                       | 6:37 AM    | 6:41 AM         | 6:43 AM                   | 6:47 AM                                 |  |
| 6:53 AM                        | 6:54 AM  | 6:55 AM  | 6:57 AM                      | 6:58 AM        | 7:04 AM                       | 7:07 AM    | 7:11 AM         | 7:13 AM                   | 7:17 AM                                 |  |
| 7:23 AM                        | 7:24 AM  | 7:25 AM  | 7:27 AM                      | 7:28 AM        | 7:34 AM                       | 7:37 AM    | 7:41 AM         | 7:43 AM                   | 7:47 AM                                 |  |
| 7:53 AM                        | 7:54 AM  | 7:55 AM  | 7:57 AM                      | 7:58 AM        | 8:04 AM                       | 8:07 AM    | 8:11 AM         | 8:13 AM                   | 8:17 AM                                 |  |
| 8:23 AM                        | 8:24 AM  | 8:25 AM  | 8:27 AM                      | 8:28 AM        | 8:34 AM                       | 8:37 AM    | 8:41 AM         | 8:43 AM                   | 8:47 AM                                 |  |
| 8:53 AM                        | 8:54 AM  | 8:55 AM  | 8:57 AM                      | 8:58 AM        | 9:04 AM                       | 9:07 AM    | 9:11 AM         | 9:13 AM                   | 9:17 AM                                 |  |
| 9:23 AM                        | 9:24 AM  | 9:25 AM  | 9:27 AM                      | 9:28 AM        | 9:34 AM                       | 9:37 AM    | 9:41 AM         | 9:43 AM                   | 9:47 AM                                 |  |
| 9:53 AM                        | 9:54 AM  | 9:55 AM  | 9:57 AM                      | 9:58 AM        | 10:04 AM                      | 10:07 AM   | 10:11 AM        | 10:13 AM                  | 10:17 AM                                |  |
| 10:23 AM                       | 10:24 AM | 10:25 AM | 10:27 AM                     | 10:28 AM       | 10:34 AM                      | 10:37 AM   | 10:41 AM        | 10:43 AM                  | 10:47 AM                                |  |
| 10:53 AM                       | 10:54 AM | 10:55 AM | 10:57 AM                     | 10:58 AM       | 11:04 AM                      | 11:07 AM   | 11:11 AM        | 11:13 AM                  | 11:17 AM                                |  |
| 11:23 AM                       | 11:24 AM | 11:25 AM | 11:27 AM                     | 11:28 AM       | 11:34 AM                      | 11:37 AM   | 11:41 AM        | 11:43 AM                  | 11:47 AM                                |  |
| 11:53 AM                       | 11:54 AM | 11:55 AM | 11:57 AM                     | 11:58 AM       | 12:04 PM                      | 12:07 PM   | 12:11 PM        | 12:13 PM                  | 12:17 PM                                |  |
| 12:23 PM                       | 12:24 PM | 12:25 PM | 12:27 PM                     | 12:28 PM       | 12:34 PM                      | 12:37 PM   | 12:41 PM        | 12:43 PM                  | 12:47 PM                                |  |
| 12:53 PM                       | 12:54 PM | 12:55 PM | 12:57 PM                     | 12:58 PM       | 1:04 PM                       | 1:07 PM    | 1:11 PM         | 1:13 PM                   | 1:17 PM                                 |  |
| 1:23 PM                        | 1:24 PM  | 1:25 PM  | 1:27 PM                      | 1:28 PM        | 1:34 PM                       | 1:37 PM    | 1:41 PM         | 1:43 PM                   | 1:47 PM                                 |  |
| 1:53 PM                        | 1:54 PM  | 1:55 PM  | 1:57 PM                      | 1:58 PM        | 2:04 PM                       | 2:07 PM    | 2:11 PM         | 2:13 PM                   | 2:17 PM                                 |  |
| 2:23 PM                        | 2:24 PM  | 2:25 PM  | 2:27 PM                      | 2:28 PM        | 2:34 PM                       | 2:37 PM    | 2:41 PM         | 2:43 PM                   | 2:47 PM                                 |  |
| 2:53 PM                        | 2:54 PM  | 2:55 PM  | 2:57 PM                      | 2:58 PM        | 3:04 PM                       | 3:07 PM    | 3:11 PM         | 3:13 PM                   | 3:17 PM                                 |  |
| 3:23 PM                        | 3:24 PM  | 3:25 PM  | 3:27 PM                      | 3:28 PM        | 3:34 PM                       | 3:37 PM    | 3:41 PM         | 3:43 PM                   | 3:47 PM                                 |  |
| 3:53 PM                        | 3:54 PM  | 3:55 PM  | 3:57 PM                      | 3:58 PM        | 4:04 PM                       | 4:07 PM    | 4:11 PM         | 4:13 PM                   | 4:17 PM                                 |  |
| 4:23 PM                        | 4:24 PM  | 4:25 PM  | 4:27 PM                      | 4:28 PM        | 4:34 PM                       | 4:37 PM    | 4:41 PM         | 4:43 PM                   | 4:47 PM                                 |  |
| 4:53 PM                        | 4:54 PM  | 4:55 PM  | 4:57 PM                      | 4:58 PM        | 5:04 PM                       | 5:07 PM    | 5:11 PM         | 5:13 PM                   | 5:17 PM                                 |  |
| 5:23 PM                        | 5:24 PM  | 5:25 PM  | 5:27 PM                      | 5:28 PM        | 5:34 PM                       | 5:37 PM    | 5:41 PM         | 5:43 PM                   | 5:47 PM                                 |  |
| 5:53 PM                        | 5:54 PM  | 5:55 PM  | 5:57 PM                      | 5:58 PM        | 6:04 PM                       | 6:07 PM    | 6:11 PM         | 6:13 PM                   | 6:17 PM                                 |  |
| 6:23 PM                        | 6:24 PM  | 6:25 PM  | 6:27 PM                      | 6:28 PM        | 6:34 PM                       | 6:37 PM    | 6:41 PM         | 6:43 PM                   | 6:47 PM                                 |  |
| 6:53 PM                        | 6:54 PM  | 6:55 PM  | 6:57 PM                      | 6:58 PM        | 7:04 PM                       | 7:07 PM    | 7:11 PM         | 7:13 PM                   | 7:17 PM                                 |  |
| 7:23 PM                        | 7:24 PM  | 7:25 PM  | 7:27 PM                      | 7:28 PM        | 7:34 PM                       | 7:37 PM    | 7:41 PM         | 7:43 PM                   | 7:47 PM                                 |  |
| 7:53 PM                        | 7:54 PM  | 7:55 PM  | 7:57 PM                      | 7:58 PM        | 8:04 PM                       | 8:07 PM    | 8:11 PM         | 8:13 PM                   | 8:17 PM                                 |  |
| 8:23 PM                        | 8:24 PM  | 8:25 PM  | 8:27 PM                      | 8:28 PM        | 8:34 PM                       | 8:37 PM    | 8:41 PM         | 8:43 PM                   | 8:47 PM                                 |  |
| 8:53 PM                        | 8:54 PM  | 8:55 PM  | 8:57 PM                      | 8:58 PM        | 9:04 PM                       | 9:07 PM    | 9:11 PM         | 9:13 PM                   | 9:17 PM                                 |  |
| 9:23 PM                        | 9:24 PM  | 9:25 PM  | 9:27 PM                      | 9:28 PM        | 9:34 PM                       | 9:37 PM    | 9:41 PM         | 9:43 PM                   | 9:47 PM                                 |  |
| 9:53 PM                        | 9:54 PM  | 9:55 PM  | 9:57 PM                      | 9:58 PM        | 10:04 PM                      | 10:07 PM   | 10:11 PM        | 10:13 PM                  | 10:17 PM                                |  |
| 10:23 PM                       | 10:24 PM | 10:25 PM | 10:27 PM                     | 10:28 PM       | 10:34 PM                      | 10:37 PM   | 10:41 PM        | 10:43 PM                  | 10:47 PM                                |  |
| 10:53 PM                       | 10:54 PM | 10:55 PM | 10:57 PM                     | 10:58 PM       | 11:04 PM                      | 11:07 PM   | 11:11 PM        | 11:13 PM                  | 11:17 PM                                |  |
| 11:23 PM                       | 11:24 PM | 11:25 PM | 11:27 PM                     | 11:28 PM       | 11:34 PM                      | 11:37 PM   | 11:41 PM        |                           |                                         |  |
| 11:23 PM                       | 11:24 PM | 11:25 PM | 11:27 PM                     | 11:28 PM       | 11:34 PM                      | 11:37 PM   | 11:41 PM        |                           |                                         |  |