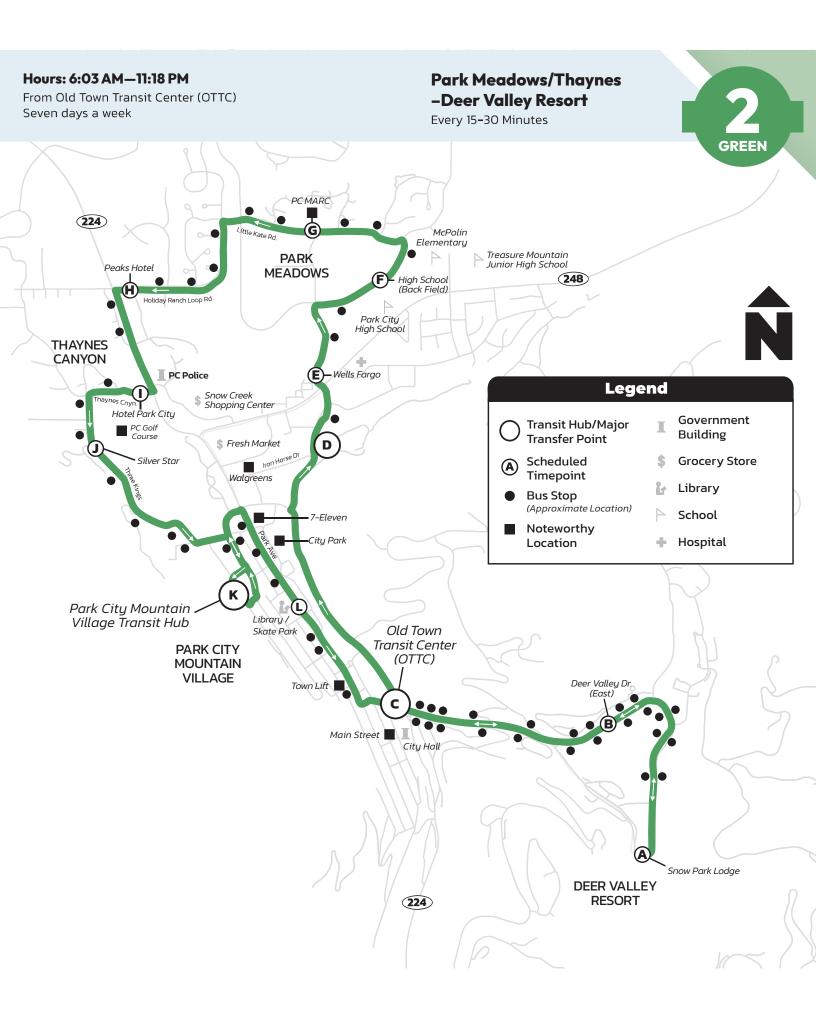

## Hours: 6:03 AM-11:18 PM

From Old Town Transit Center (OTTC) Seven days a week

## Park Meadows/Thaynes –Deer Valley Resort

Every 15-30 Minutes

To Main Street and Deer Valley Resort

| To Park Meadows and Thaynes Canyon      |                           |                      |                              |                      |                                |                      |  |  |  |  |  |
|-----------------------------------------|---------------------------|----------------------|------------------------------|----------------------|--------------------------------|----------------------|--|--|--|--|--|
| (A)                                     | > (B)                     | > (c)                | $\left( D \right)$           | > (E) >              | > (F)                          | > (G)                |  |  |  |  |  |
| Snow Park Lodge<br>Deer Valley (Depart) | Deer Valley Dr.<br>(East) | Main St. (OTTC)      | Bonanza/<br>Ironhorse (East) | Wells Fargo          | PC High School<br>(Back Field) | PC MARC              |  |  |  |  |  |
| 5:53 AM                                 | 5:55 AM                   | 6:03 AM              | 6:07 AM                      | 6:08 AM              | 6:09 AM                        | 6:12 AM              |  |  |  |  |  |
| 6:23 AM                                 | 6:25 AM                   | 6:33 AM              | 6:37 AM                      | 6:38 AM              | 6:39 AM                        | 6:42 AM              |  |  |  |  |  |
| 6:53 AM                                 | 6:55 AM                   | 7:03 AM              | 7:07 AM                      | 7:08 AM              | 7:09 AM                        | 7:12 AM              |  |  |  |  |  |
| 7:23 AM                                 | 7:25 AM                   | 7:33 AM              | 7:37 AM                      | 7:38 AM              | 7:39 AM                        | 7:42 AM              |  |  |  |  |  |
| 7:53 AM                                 | 7:55 AM                   | 8:03 AM              | 8:07 AM                      | 8:08 AM              | 8:09 AM                        | 8:12 AM              |  |  |  |  |  |
| 8:08 AM                                 | 8:10 AM                   | 8:18 AM              | 8:22 AM                      | 8:23 AM              | 8:24 AM                        | 8:27 AM              |  |  |  |  |  |
| 8:23 AM<br>8:38 AM                      | 8:25 AM<br>8:40 AM        | 8:33 AM<br>8:48 AM   | 8:37 AM<br>8:52 AM           | 8:38 AM<br>8:53 AM   | 8:39 AM<br>8:54 AM             | 8:42 AM<br>8:57 AM   |  |  |  |  |  |
| 8:53 AM                                 | 8:40 AM<br>8:55 AM        | 9:03 AM              | 9:07 AM                      | 9:08 AM              | 9:09 AM                        | 9:12 AM              |  |  |  |  |  |
| 9:08 AM                                 | 9:10 AM                   | 9:18 AM              | 9:22 AM                      | 9:23 AM              | 9:24 AM                        | 9:27 AM              |  |  |  |  |  |
| 9:23 AM                                 | 9:25 AM                   | 9:33 AM              | 9:37 AM                      | 9:38 AM              | 9:39 AM                        | 9:42 AM              |  |  |  |  |  |
| 9:38 AM                                 | 9:40 AM                   | 9:48 AM              | 9:52 AM                      | 9:53 AM              | 9:54 AM                        | 9:57 AM              |  |  |  |  |  |
| 9:53 AM                                 | 9:55 AM                   | 10:03 AM             | 10:07 AM                     | 10:08 AM             | 10:09 AM                       | 10:12 AM             |  |  |  |  |  |
| 10:08 AM                                | 10:10 AM                  | 10:18 AM             | 10:22 AM                     | 10:23 AM             | 10:24 AM                       | 10:27 AM             |  |  |  |  |  |
| 10:23 AM<br>10:38 AM                    | 10:25 AM<br>10:40 AM      | 10:33 AM<br>10:48 AM | 10:37 AM<br>10:52 AM         | 10:38 AM<br>10:53 AM | 10:39 AM                       | 10:42 AM<br>10:57 AM |  |  |  |  |  |
| 10:38 AM                                | 10:40 AM<br>10:55 AM      | 10:48 AM<br>11:03 AM | 10:52 AM<br>11:07 AM         | 10:53 AM<br>11:08 AM | 10:54 AM<br>11:09 AM           | 10:57 AM<br>11:12 AM |  |  |  |  |  |
| 11:08 AM                                | 11:10 AM                  | 11:18 AM             | 11:22 AM                     | 11:23 AM             | 11:24 AM                       | 11:27 AM             |  |  |  |  |  |
| 11:23 AM                                | 11:25 AM                  | 11:33 AM             | 11:37 AM                     | 11:38 AM             | 11:39 AM                       | 11:42 AM             |  |  |  |  |  |
| 11:38 AM                                | 11:40 AM                  | 11:48 AM             | 11:52 AM                     | 11:53 AM             | 11:54 AM                       | 11:57 AM             |  |  |  |  |  |
| 11:53 AM                                | 11:55 AM                  | 12:03 PM             | 12:07 PM                     | 12:08 PM             | 12:09 PM                       | 12:12 PM             |  |  |  |  |  |
| 12:08 PM                                | 12:10 PM                  | 12:18 PM             | 12:22 PM                     | 12:23 PM             | 12:24 PM                       | 12:27 PM             |  |  |  |  |  |
| 12:23 PM                                | 12:25 PM                  | 12:33 PM             | 12:37 PM                     | 12:38 PM             | 12:39 PM                       | 12:42 PM             |  |  |  |  |  |
| 12:38 PM<br>12:53 PM                    | 12:40 PM<br>12:55 PM      | 12:48 PM<br>1:03 PM  | 12:52 PM<br>1:07 PM          | 12:53 PM<br>1:08 PM  | 12:54 PM<br>1:09 PM            | 12:57 PM<br>1:12 PM  |  |  |  |  |  |
| 1:08 PM                                 | 1:10 PM                   | 1:18 PM              | 1:22 PM                      | 1:23 PM              | 1:24 PM                        | 1:27 PM              |  |  |  |  |  |
| 1:23 PM                                 | 1:25 PM                   | 1:33 PM              | 1:37 PM                      | 1:38 PM              | 1:39 PM                        | 1:42 PM              |  |  |  |  |  |
| 1:38 PM                                 | 1:40 PM                   | 1:48 PM              | 1:52 PM                      | 1:53 PM              | 1:54 PM                        | 1:57 PM              |  |  |  |  |  |
| 1:53 PM                                 | 1:55 PM                   | 2:03 PM              | 2:07 PM                      | 2:08 PM              | 2:09 PM                        | 2:12 PM              |  |  |  |  |  |
| 2:08 PM                                 | 2:10 PM                   | 2:18 PM              | 2:22 PM                      | 2:23 PM              | 2:24 PM                        | 2:27 PM              |  |  |  |  |  |
| 2:23 PM                                 | 2:25 PM                   | 2:33 PM              | 2:37 PM                      | 2:38 PM              | 2:39 PM                        | 2:42 PM              |  |  |  |  |  |
| 2:38 PM<br>2:53 PM                      | 2:40 PM<br>2:55 PM        | 2:48 PM<br>3:03 PM   | 2:52 PM<br>3:07 PM           | 2:53 PM<br>3:08 PM   | 2:54 PM<br>3:09 PM             | 2:57 PM<br>3:12 PM   |  |  |  |  |  |
| 3:08 PM                                 | 2:55 PM<br>3:10 PM        | 3:18 PM              | 3:22 PM                      | 3:23 PM              | 3:24 PM                        | 3:27 PM              |  |  |  |  |  |
| 3:23 PM                                 | 3:25 PM                   | 3:33 PM              | 3:37 PM                      | 3:38 PM              | 3:39 PM                        | 3:42 PM              |  |  |  |  |  |
| 3:38 PM                                 | 3:40 PM                   | 3:48 PM              | 3:52 PM                      | 3:53 PM              | 3:54 PM                        | 3:57 PM              |  |  |  |  |  |
| 3:53 PM                                 | 3:55 PM                   | 4:03 PM              | 4:07 PM                      | 4:08 PM              | 4:09 PM                        | 4:12 PM              |  |  |  |  |  |
| 4:08 PM                                 | 4:10 PM                   | 4:18 PM              | 4:22 PM                      | 4:23 PM              | 4:24 PM                        | 4:27 PM              |  |  |  |  |  |
| 4:23 PM<br>4:38 PM                      | 4:25 PM                   | 4:33 PM<br>4:48 PM   | 4:37 PM<br>4:52 PM           | 4:38 PM<br>4:53 PM   | 4:39 PM<br>4:54 PM             | 4:42 PM<br>4:57 PM   |  |  |  |  |  |
| 4:38 PM<br>4:53 PM                      | 4:40 PM<br>4:55 PM        | 4:48 PM<br>5:03 PM   | 4:52 PM<br>5:07 PM           | 4:53 PM<br>5:08 PM   | 4:54 PM<br>5:09 PM             | 4:57 PM<br>5:12 PM   |  |  |  |  |  |
| 5:08 PM                                 | 5:10 PM                   | 5:18 PM              | 5:22 PM                      | 5:23 PM              | 5:24 PM                        | 5:27 PM              |  |  |  |  |  |
| 5:23 PM                                 | 5:25 PM                   | 5:33 PM              | 5:37 PM                      | 5:38 PM              | 5:39 PM                        | 5:42 PM              |  |  |  |  |  |
| 5:38 PM                                 | 5:40 PM                   | 5:48 PM              | 5:52 PM                      | 5:53 PM              | 5:54 PM                        | 5:57 PM              |  |  |  |  |  |
| 6:08 PM                                 | 6:10 PM                   | 6:18 PM              | 6:22 PM                      | 6:23 PM              | 6:24 PM                        | 6:27 PM              |  |  |  |  |  |
| 6:38 PM                                 | 6:40 PM                   | 6:48 PM              | 6:52 PM                      | 6:53 PM              | 6:54 PM                        | 6:57 PM              |  |  |  |  |  |
| 7:08 PM                                 | 7:10 PM                   | 7:18 PM              | 7:22 PM                      | 7:23 PM              | 7:24 PM                        | 7:27 PM              |  |  |  |  |  |
|                                         |                           | 7:48 PM<br>8:18 PM   | 7:52 PM<br>8:22 PM           | 7:53 PM<br>8:23 PM   | 7:54 PM<br>8:24 PM             | 7:57 PM<br>8:27 PM   |  |  |  |  |  |
|                                         |                           | 8:48 PM              | 8:52 PM                      | 8:53 PM              | 8:54 PM                        | 8:57 PM              |  |  |  |  |  |
|                                         |                           | 9:18 PM              | 9:22 PM                      | 9:23 PM              | 9:24 PM                        | 9:27 PM              |  |  |  |  |  |
|                                         |                           | 9:48 PM              | 9:52 PM                      | 9:53 PM              | 9:54 PM                        | 9:57 PM              |  |  |  |  |  |
|                                         |                           | 10:18 PM             | 10:22 PM                     | 10:23 PM             | 10:24 PM                       | 10:27 PM             |  |  |  |  |  |
|                                         |                           | 10:48 PM             | 10:52 PM                     | 10:53 PM             | 10:54 PM                       | 10:57 PM             |  |  |  |  |  |
|                                         |                           | 11:18 PM             | 11:22 PM                     | 11:23 PM             | 11:24 PM                       | 11:27 PM             |  |  |  |  |  |

| i                    |                      |                      |                      |                               |                      |                      |                           |                                         |
|----------------------|----------------------|----------------------|----------------------|-------------------------------|----------------------|----------------------|---------------------------|-----------------------------------------|
| (G) )                | >(H)                 | >(1))                | ) (J)                | >(K)                          | >(L)                 | >(C)                 | >(B)                      | (A)                                     |
| PC MARC              | Peaks Hotel          | Hotel Park City      | Silver Star (South)  | Park City<br>Mountain Village | PC Library           | Main St. (OTTC)      | Deer Valley Dr.<br>(East) | Snow Park Lodge<br>Deer Valley (Arrive) |
| 6:12 AM              | 6:14 AM              | 6:15 AM              | 6:17 AM              | 6:25 AM                       | 6:28 AM              | 6:33 AM              | 6:35 AM                   | 6:39 AM                                 |
| 6:42 AM              | 6:44 AM              | 6:45 AM              | 6:47 AM              | 6:55 AM                       | 6:58 AM              | 7:03 AM              | 7:05 AM                   | 7:09 AM                                 |
| 7:12 AM              | 7:14 AM              | 7:15 AM              | 7:17 AM              | 7:25 AM                       | 7:28 AM              | 7:33 AM              | 7:35 AM                   | 7:39 AM                                 |
| 7:42 AM              | 7:44 AM              | 7:45 AM              | 7:47 AM              | 7:55 AM                       | 7:58 AM              | 8:03 AM              | 8:05 AM                   | 8:09 AM                                 |
| 8:12 AM              | 8:14 AM              | 8:15 AM              | 8:17 AM              | 8:25 AM                       | 8:28 AM              | 8:33 AM              | 8:35 AM                   | 8:39 AM                                 |
| 8:27 AM              | 8:29 AM              | 8:30 AM              | 8:32 AM              | 8:40 AM                       | 8:43 AM              | 8:48 AM<br>9:03 AM   | 8:50 AM<br>9:05 AM        | 8:54 AM<br>9:09 AM                      |
| 8:42 AM<br>8:57 AM   | 8:44 AM<br>8:59 AM   | 8:45 AM<br>9:00 AM   | 8:47 AM<br>9:02 AM   | 8:55 AM<br>9:10 AM            | 8:58 AM<br>9:13 AM   | 9:18 AM              | 9:20 AM                   | 9:24 AM                                 |
| 9:12 AM              | 9:14 AM              | 9:15 AM              | 9:17 AM              | 9:25 AM                       | 9:28 AM              | 9:33 AM              | 9:35 AM                   | 9:39 AM                                 |
| 9:27 AM              | 9:29 AM              | 9:30 AM              | 9:32 AM              | 9:40 AM                       | 9:43 AM              | 9:48 AM              | 9:50 AM                   | 9:54 AM                                 |
| 9:42 AM              | 9:44 AM              | 9:45 AM              | 9:47 AM              | 9:55 AM                       | 9:58 AM              | 10:03 AM             | 10:05 AM                  | 10:09 AM                                |
| 9:57 AM              | 9:59 AM              | 10:00 AM             | 10:02 AM             | 10:10 AM                      | 10:13 AM             | 10:18 AM             | 10:20 AM                  | 10:24 AM                                |
| 10:12 AM             | 10:14 AM             | 10:15 AM             | 10:17 AM             | 10:25 AM                      | 10:28 AM             | 10:33 AM             | 10:35 AM                  | 10:39 AM                                |
| 10:27 AM<br>10:42 AM | 10:29 AM<br>10:44 AM | 10:30 AM<br>10:45 AM | 10:32 AM<br>10:47 AM | 10:40 AM<br>10:55 AM          | 10:43 AM<br>10:58 AM | 10:48 AM<br>11:03 AM | 10:50 AM<br>11:05 AM      | 10:54 AM<br>11:09 AM                    |
| 10:42 AM<br>10:57 AM | 10:44 AM             | 10:45 AM             | 11:02 AM             | 11:10 AM                      | 11:13 AM             | 11:18 AM             | 11:20 AM                  | 11:24 AM                                |
| 11:12 AM             | 11:14 AM             | 11:15 AM             | 11:17 AM             | 11:25 AM                      | 11:28 AM             | 11:33 AM             | 11:35 AM                  | 11:39 AM                                |
| 11:27 AM             | 11:29 AM             | 11:30 AM             | 11:32 AM             | 11:40 AM                      | 11:43 AM             | 11:48 AM             | 11:50 AM                  | 11:54 AM                                |
| 11:42 AM             | 11:44 AM             | 11:45 AM             | 11:47 AM             | 11:55 AM                      | 11:58 AM             | 12:03 PM             | 12:05 PM                  | 12:09 PM                                |
| 11:57 AM             | 11:59 AM             | 12:00 PM             | 12:02 PM             | 12:10 PM                      | 12:13 PM             | 12:18 PM             | 12:20 PM                  | 12:24 PM                                |
| 12:12 PM             | 12:14 PM             | 12:15 PM             | 12:17 PM             | 12:25 PM                      | 12:28 PM             | 12:33 PM             | 12:35 PM                  | 12:39 PM                                |
| 12:27 PM             | 12:29 PM             | 12:30 PM             | 12:32 PM             | 12:40 PM                      | 12:43 PM             | 12:48 PM             | 12:50 PM                  | 12:54 PM                                |
| 12:42 PM<br>12:57 PM | 12:44 PM<br>12:59 PM | 12:45 PM<br>1:00 PM  | 12:47 PM<br>1:02 PM  | 12:55 PM<br>1:10 PM           | 12:58 PM<br>1:13 PM  | 1:03 PM<br>1:18 PM   | 1:05 PM<br>1:20 PM        | 1:09 PM<br>1:24 PM                      |
| 1:12 PM              | 1:14 PM              | 1:15 PM              | 1:17 PM              | 1:25 PM                       | 1:28 PM              | 1:33 PM              | 1:35 PM                   | 1:39 PM                                 |
| 1:27 PM              | 1:29 PM              | 1:30 PM              | 1:32 PM              | 1:40 PM                       | 1:43 PM              | 1:48 PM              | 1:50 PM                   | 1:54 PM                                 |
| 1:42 PM              | 1:44 PM              | 1:45 PM              | 1:47 PM              | 1:55 PM                       | 1:58 PM              | 2:03 PM              | 2:05 PM                   | 2:09 PM                                 |
| 1:57 PM              | 1:59 PM              | 2:00 PM              | 2:02 PM              | 2:10 PM                       | 2:13 PM              | 2:18 PM              | 2:20 PM                   | 2:24 PM                                 |
| 2:12 PM              | 2:14 PM              | 2:15 PM              | 2:17 PM              | 2:25 PM                       | 2:28 PM              | 2:33 PM              | 2:35 PM                   | 2:39 PM                                 |
| 2:27 PM<br>2:42 PM   | 2:29 PM<br>2:44 PM   | 2:30 PM<br>2:45 PM   | 2:32 PM<br>2:47 PM   | 2:40 PM<br>2:55 PM            | 2:43 PM<br>2:58 PM   | 2:48 PM<br>3:03 PM   | 2:50 PM<br>3:05 PM        | 2:54 PM<br>3:09 PM                      |
| 2:42 PM<br>2:57 PM   | 2:44 PM<br>2:59 PM   | 3:00 PM              | 3:02 PM              | 3:10 PM                       | 3:13 PM              | 3:18 PM              | 3:20 PM                   | 3:24 PM                                 |
| 3:12 PM              | 3:14 PM              | 3:15 PM              | 3:17 PM              | 3:25 PM                       | 3:28 PM              | 3:33 PM              | 3:35 PM                   | 3:39 PM                                 |
| 3:27 PM              | 3:29 PM              | 3:30 PM              | 3:32 PM              | 3:40 PM                       | 3:43 PM              | 3:48 PM              | 3:50 PM                   | 3:54 PM                                 |
| 3:42 PM              | 3:44 PM              | 3:45 PM              | 3:47 PM              | 3:55 PM                       | 3:58 PM              | 4:03 PM              | 4:05 PM                   | 4:09 PM                                 |
| 3:57 PM              | 3:59 PM              | 4:00 PM              | 4:02 PM              | 4:10 PM                       | 4:13 PM              | 4:18 PM              | 4:20 PM                   | 4:24 PM                                 |
| 4:12 PM              | 4:14 PM              | 4:15 PM              | 4:17 PM              | 4:25 PM                       | 4:28 PM              | 4:33 PM              | 4:35 PM                   | 4:39 PM                                 |
| 4:27 PM<br>4:42 PM   | 4:29 PM<br>4:44 PM   | 4:30 PM<br>4:45 PM   | 4:32 PM<br>4:47 PM   | 4:40 PM<br>4:55 PM            | 4:43 PM<br>4:58 PM   | 4:48 PM<br>5:03 PM   | 4:50 PM<br>5:05 PM        | 4:54 PM<br>5:09 PM                      |
| 4:57 PM              | 4:59 PM              | 5:00 PM              | 5:02 PM              | 5:10 PM                       | 5:13 PM              | 5:18 PM              | 5:20 PM                   | 5:24 PM                                 |
| 5:12 PM              | 5:14 PM              | 5:15 PM              | 5:17 PM              | 5:25 PM                       | 5:28 PM              | 5:33 PM              | 5:35 PM                   | 5:39 PM                                 |
| 5:27 PM              | 5:29 PM              | 5:30 PM              | 5:32 PM              | 5:40 PM                       | 5:43 PM              | 5:48 PM              | 5:50 PM                   | 5:54 PM                                 |
| 5:42 PM              | 5:44 PM              | 5:45 PM              | 5:47 PM              | 5:55 PM                       | 5:58 PM              | 6:03 PM              | 6:05 PM                   | 6:09 PM                                 |
| 5:57 PM              | 5:59 PM              | 6:00 PM              | 6:02 PM              | 6:10 PM                       | 6:13 PM              | 6:18 PM              | 6:20 PM                   | 6:24 PM                                 |
| 6:27 PM              | 6:29 PM              | 6:30 PM              | 6:32 PM              | 6:40 PM<br>7:10 PM            | 6:43 PM              | 6:48 PM              | 6:50 PM                   | 6:54 PM<br>7:24 PM                      |
| 6:57 PM<br>7:27 PM   | 6:59 PM<br>7:29 PM   | 7:00 PM<br>7:30 PM   | 7:02 PM<br>7:32 PM   | 7:40 PM                       | 7:13 PM<br>7:43 PM   | 7:18 PM<br>7:48 PM   | 7:20 PM<br>7:50 PM        | 7:54 PM                                 |
| 7:57 PM              | 7:59 PM              | 8:00 PM              | 8:02 PM              | 8:10 PM                       | 8:13 PM              | 8:18 PM              | 8:20 PM                   | 8:24 PM                                 |
| 8:27 PM              | 8:29 PM              | 8:30 PM              | 8:32 PM              | 8:40 PM                       | 8:43 PM              | 8:48 PM              | 8:50 PM                   | 8:54 PM                                 |
| 8:57 PM              | 8:59 PM              | 9:00 PM              | 9:02 PM              | 9:10 PM                       | 9:13 PM              | 9:18 PM              | 9:20 PM                   | 9:24 PM                                 |
| 9:27 PM              | 9:29 PM              | 9:30 PM              | 9:32 PM              | 9:40 PM                       | 9:43 PM              | 9:48 PM              | 9:50 PM                   | 9:54 PM                                 |
| 9:57 PM              | 9:59 PM              | 10:00 PM             | 10:02 PM             | 10:10 PM                      | 10:13 PM             | 10:18 PM             | 10:20 PM                  | 10:24 PM                                |
|                      |                      |                      |                      |                               |                      |                      |                           |                                         |
| 10:27 PM<br>10:57 PM | 10:29 PM<br>10:59 PM | 10:30 PM<br>11:00 PM | 10:32 PM<br>11:02 PM | 10:40 PM<br>11:10 PM          | 10:43 PM<br>11:13 PM | 10:48 PM<br>11:17 PM | 10:50 PM                  | 10:54 PM                                |