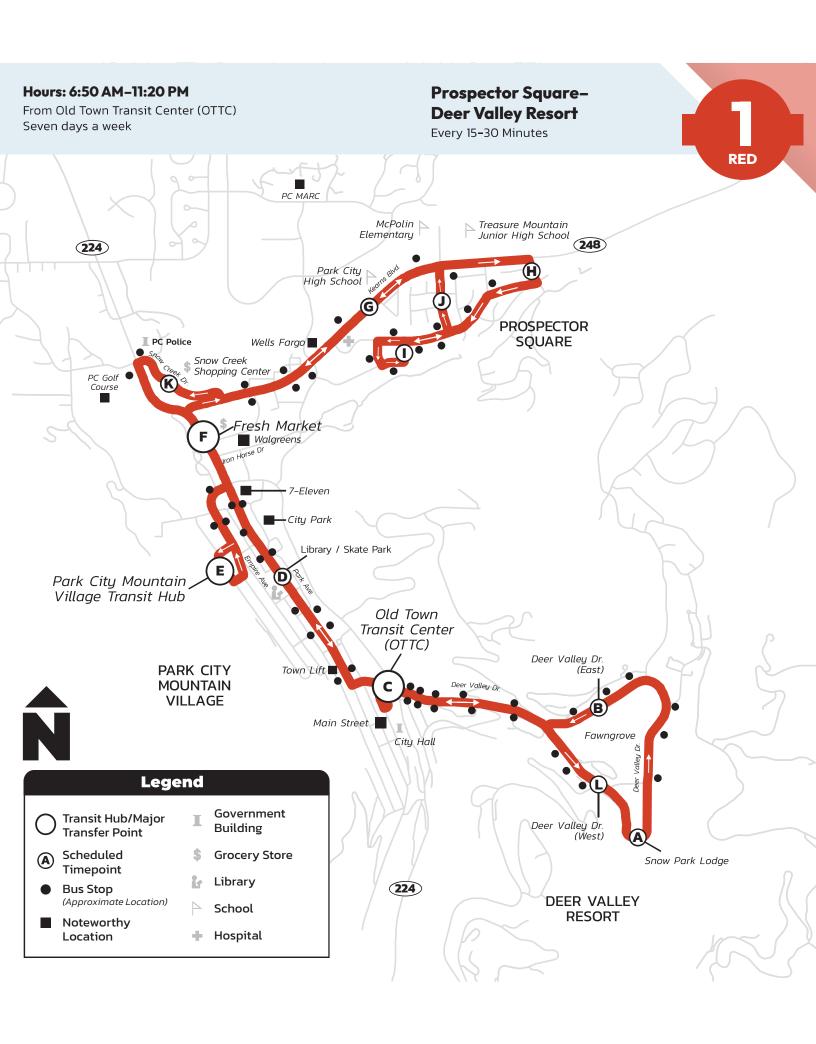

## Hours: 6:50 AM-11:20 PM

From Old Town Transit Center (OTTC) Seven days a week

## Prospector Square— Deer Valley Resort Every 15-30 Minutes

| To Prospector Square                    |                         |                      |                      |                               |                      |                           |                      |                        |  |  |  |
|-----------------------------------------|-------------------------|----------------------|----------------------|-------------------------------|----------------------|---------------------------|----------------------|------------------------|--|--|--|
| (A)                                     | (R)                     |                      |                      | (F)                           | (F)                  |                           | ) (H) )              |                        |  |  |  |
| Snow Park Lodge<br>Deer Valley (Depart) | <br> <br>               | (оттс)               | ]<br>]<br>           | ]<br>]                        |                      |                           | <br> <br> <br>       |                        |  |  |  |
| Snow Par<br>Deer Valle                  | Deer Valley I<br>(East) | Main St. (0          | PC Library<br>(East) | Park City<br>Mountain Village | Fresh Market         | PC High School<br>(South) | Wyatt Earp           | The Prospector         |  |  |  |
|                                         |                         |                      |                      |                               | 5:02 AM<br>5:32 AM   | 5:04 AM<br>5:34 AM        | 5:06 AM<br>5:36 AM   | 5:12 AM<br>5:42 AM     |  |  |  |
|                                         |                         |                      |                      |                               | 6:02 AM              | 6:04 AM                   | 6:06 AM              | 6:12 AM                |  |  |  |
|                                         |                         |                      |                      |                               | 6:32 AM              | 6:34 AM                   | 6:36 AM              | 6:42 AM                |  |  |  |
| 7:12 AM                                 | 7:14 AM                 | 6:50 AM<br>7:20 AM   | 6:52 AM<br>7:22 AM   | 6:58 AM<br>7:28 AM            | 7:02 AM<br>7:32 AM   | 7:04 AM<br>7:34 AM        | 7:06 AM<br>7:36 AM   | 7:12 AM<br>7:42 AM<br> |  |  |  |
| 7:42 AM<br>                             | 7:44 AM<br>             | 7:50 AM<br>          | 7:52 AM<br>          | 7:58 AM<br>                   | 8:02 AM<br>          | 8:04 AM                   | 8:06 AM<br>          | 8:12 AM<br>            |  |  |  |
| 8:12 AM<br>                             | 8:14 AM<br>             | 8:20 AM<br>          | 8:22 AM<br>          | 8:28 AM<br>                   | 8:32 AM              | 8:34 AM                   | 8:36 AM<br>          | 8:42 AM<br>            |  |  |  |
| 8:42 AM                                 | 8:44 AM                 | 8:50 AM              | 8:52 AM              | 8:58 AM                       | 9:02 AM              | 9:04 AM                   | 9:06 AM              | 9:12 AM<br>            |  |  |  |
| 9:12 AM<br>                             | 9:14 AM<br>             | 9:20 AM<br>          | 9:22 AM<br>          | 9:28 AM<br>                   | 9:32 AM              | 9:34 AM                   | 9:36 AM<br>          | 9:42 AM<br>            |  |  |  |
| 9:42 AM                                 | 9:44 AM                 | 9:50 AM              | 9:52 AM              | 9:58 AM                       | 10:02 AM             | 10:04 AM                  | 10:06 AM<br>10:21 AM | 10:12 AM               |  |  |  |
| 9:57 AM<br>10:12 AM                     | 9:59 AM<br>10:14 AM     | 10:05 AM<br>10:20 AM | 10:07 AM<br>10:22 AM | 10:13 AM<br>10:28 AM          | 10:17 AM<br>10:32 AM | 10:19 AM<br>10:34 AM      | 10:21 AM<br>10:36 AM | 10:27 AM<br>10:42 AM   |  |  |  |
| 10:27 AM                                | 10:29 AM                | 10:35 AM             | 10:37 AM             | 10:43 AM                      | 10:47 AM             | 10:49 AM                  | 10:51 AM             | 10:57 AM               |  |  |  |
| 10:42 AM                                | 10:44 AM                | 10:50 AM             | 10:52 AM             | 10:58 AM                      | 11:02 AM             | 11:04 AM                  | 11:06 AM             | 11:12 AM               |  |  |  |
| 10:57 AM<br>11:12 AM                    | 10:59 AM<br>11:14 AM    | 11:05 AM             | 11:07 AM<br>11:22 AM | 11:13 AM                      | 11:17 AM             | 11:19 AM                  | 11:21 AM             | 11:27 AM               |  |  |  |
| 11:12 AM                                | 11:29 AM                | 11:20 AM<br>11:35 AM | 11:22 AM             | 11:28 AM<br>11:43 AM          | 11:32 AM<br>11:47 AM | 11:34 AM<br>11:49 AM      | 11:36 AM<br>11:51 AM | 11:42 AM<br>11:57 AM   |  |  |  |
| 11:42 AM                                | 11:44 AM                | 11:50 AM             | 11:52 AM             | 11:58 AM                      | 12:02 PM             | 12:04 PM                  | 12:06 PM             | 12:12 PM               |  |  |  |
| 11:57 AM                                | 11:59 AM                | 12:05 PM             | 12:07 PM             | 12:13 PM                      | 12:17 PM             | 12:19 PM                  | 12:21 PM             | 12:27 PM               |  |  |  |
| 12:12 PM                                | 12:14 PM                | 12:20 PM             | 12:22 PM             | 12:28 PM                      | 12:32 PM             | 12:34 PM                  | 12:36 PM             | 12:42 PM               |  |  |  |
| 12:27 PM                                | 12:29 PM                | 12:35 PM             | 12:37 PM             | 12:43 PM                      | 12:47 PM             | 12:49 PM                  | 12:51 PM             | 12:57 PM               |  |  |  |
| 12:42 PM<br>12:57 PM                    | 12:44 PM<br>12:59 PM    | 12:50 PM<br>1:05 PM  | 12:52 PM<br>1:07 PM  | 12:58 PM<br>1:13 PM           | 1:02 PM<br>1:17 PM   | 1:04 PM<br>1:19 PM        | 1:06 PM<br>1:21 PM   | 1:12 PM<br>1:27 PM     |  |  |  |
| 1:12 PM                                 | 1:14 PM                 | 1:20 PM              | 1:22 PM              | 1:28 PM                       | 1:32 PM              | 1:34 PM                   | 1:36 PM              | 1:42 PM                |  |  |  |
| 1:27 PM                                 | 1:29 PM                 | 1:35 PM              | 1:37 PM              | 1:43 PM                       | 1:47 PM              | 1:49 PM                   | 1:51 PM              | 1:57 PM                |  |  |  |
| 1:42 PM                                 | 1:44 PM                 | 1:50 PM              | 1:52 PM              | 1:58 PM                       | 2:02 PM              | 2:04 PM                   | 2:06 PM              | 2:12 PM                |  |  |  |
| 1:57 PM                                 | 1:59 PM                 | 2:05 PM              | 2:07 PM              | 2:13 PM                       | 2:17 PM              | 2:19 PM                   | 2:21 PM              | 2:27 PM<br>2:42 PM     |  |  |  |
| 2:12 PM<br>2:27 PM                      | 2:14 PM<br>2:29 PM      | 2:20 PM<br>2:35 PM   | 2:22 PM<br>2:37 PM   | 2:28 PM<br>2:43 PM            | 2:32 PM<br>2:47 PM   | 2:34 PM<br>2:49 PM        | 2:36 PM<br>2:51 PM   | 2:42 PM<br>2:57 PM     |  |  |  |
| 2:42 PM                                 | 2:44 PM                 | 2:50 PM              | 2:52 PM              | 2:58 PM                       | 3:02 PM              | 3:04 PM                   | 3:06 PM              | 3:12 PM                |  |  |  |
| 2:57 PM                                 | 2:59 PM                 | 3:05 PM              | 3:07 PM              | 3:13 PM                       | 3:17 PM              | 3:19 PM                   | 3:21 PM              | 3:27 PM                |  |  |  |
| 3:12 PM                                 | 3:14 PM                 | 3:20 PM              | 3:22 PM              | 3:28 PM                       | 3:32 PM              | 3:34 PM                   | 3:36 PM              | 3:42 PM                |  |  |  |
| 3:27 PM<br>3:42 PM                      | 3:29 PM<br>3:44 PM      | 3:35 PM<br>3:50 PM   | 3:37 PM<br>3:52 PM   | 3:43 PM<br>3:58 PM            | 3:47 PM<br>4:02 PM   | 3:49 PM<br>4:04 PM        | 3:51 PM<br>4:06 PM   | 3:57 PM<br>4:12 PM     |  |  |  |
| 3:57 PM                                 | 3:59 PM                 | 4:05 PM              | 4:07 PM              | 4:13 PM                       | 4:02 FM              | 4:04 FM                   | 4:21 PM              | 4:27 PM                |  |  |  |
| 4:12 PM                                 | 4:14 PM                 | 4:20 PM              | 4:22 PM              | 4:28 PM                       | 4:32 PM              | 4:34 PM                   | 4:36 PM              | 4:42 PM                |  |  |  |
| 4:27 PM                                 | 4:29 PM                 | 4:35 PM              | 4:37 PM              | 4:43 PM                       | 4:47 PM              | 4:49 PM                   | 4:51 PM              | 4:57 PM                |  |  |  |
| 4:42 PM<br>4:57 PM                      | 4:44 PM<br>4:59 PM      | 4:50 PM<br>5:05 PM   | 4:52 PM<br>5:07 PM   | 4:58 PM<br>5:13 PM            | 5:02 PM<br>5:17 PM   | 5:04 PM<br>5:19 PM        | 5:06 PM<br>5:21 PM   | 5:12 PM<br>5:27 PM     |  |  |  |
| 5:12 PM                                 | 5:14 PM                 | 5:20 PM              | 5:07 PM              | 5:13 PM<br>5:28 PM            | 5:32 PM              | 5:34 PM                   | 5:36 PM              | 5:42 PM                |  |  |  |
| 5:27 PM                                 | 5:29 PM                 | 5:35 PM              | 5:37 PM              | 5:43 PM                       | 5:47 PM              | 5:49 PM                   | 5:51 PM              | 5:57 PM                |  |  |  |
| 5:42 PM                                 | 5:44 PM                 | 5:50 PM              | 5:52 PM              | 5:58 PM                       | 6:02 PM              | 6:04 PM                   | 6:06 PM              | 6:12 PM                |  |  |  |
| 5:57 PM<br>6:12 PM                      | 5:59 PM<br>6:14 PM      | 6:05 PM<br>6:20 PM   | 6:07 PM<br>6:22 PM   | 6:13 PM<br>6:28 PM            | 6:17 PM<br>6:32 PM   | 6:19 PM<br>6:34 PM        | 6:21 PM<br>6:36 PM   | 6:27 PM<br>6:42 PM     |  |  |  |
| 6:12 PM                                 | 6:29 PM                 | 6:20 PM<br>6:35 PM   | 6:22 PM<br>6:37 PM   | 6:43 PM                       | 6:47 PM              | 6:49 PM                   | 6:50 PM              | 6:42 PM<br>6:57 PM     |  |  |  |
| 6:42 PM                                 | 6:44 PM                 | 6:50 PM              | 6:52 PM              | 6:58 PM                       | 7:02 PM              | 7:04 PM                   | 7:06 PM              | 7:12 PM                |  |  |  |
| 6:57 PM                                 | 6:59 PM                 | 7:05 PM              | 7:07 PM              | 7:13 PM                       | 7:17 PM              | 7:19 PM                   | 7:21 PM              | 7:27 PM                |  |  |  |
| 7:12 PM                                 | 7:14 PM                 | 7:20 PM              | 7:22 PM              | 7:28 PM                       | 7:32 PM              | 7:34 PM                   | 7:36 PM              | 7:42 PM                |  |  |  |
| 7:42 PM<br>8:12 PM                      | 7:44 PM<br>8:14 PM      | 7:50 PM<br>8:20 PM   | 7:52 PM<br>8:22 PM   | 7:58 PM<br>8:28 PM            | 8:02 PM<br>8:32 PM   | 8:04 PM<br>8:34 PM        | 8:06 PM<br>8:36 PM   | 8:12 PM<br>8:42 PM     |  |  |  |
| 8:42 PM                                 | 8:44 PM                 | 8:50 PM              | 8:52 PM              | 8:58 PM                       | 9:02 PM              | 9:04 PM                   | 9:06 PM              | 9:12 PM                |  |  |  |
| 9:12 PM                                 | 9:14 PM                 | 9:20 PM              | 9:22 PM              | 9:28 PM                       | 9:32 PM              | 9:34 PM                   | 9:36 PM              | 9:42 PM                |  |  |  |
| 9:42 PM                                 | 9:44 PM                 | 9:50 PM              | 9:52 PM              | 9:58 PM                       | 10:02 PM             | 10:04 PM                  | 10:06 PM             | 10:12 PM               |  |  |  |
| 10:12 PM<br>10:42 PM                    | 10:14 PM<br>10:44 PM    | 10:20 PM<br>10:50 PM | 10:22 PM<br>10:52 PM | 10:28 PM<br>10:58 PM          | 10:32 PM<br>11:02 PM | 10:34 PM<br>11:04 PM      | 10:36 PM<br>11:06 PM | 10:42 PM<br>11:12 PM   |  |  |  |
| 11:12 PM                                | 11:14 PM                | 11:20 PM             | 11:22 PM             | 11:28 PM                      | 11:32 PM             | 11:34 PM                  | 11:36 PM             | 11:42 PM               |  |  |  |

|                      | То                   | Main                 | Stree                         | t and                  | Deer                          | Valle                | y Reso               | ort                       |                                         |
|----------------------|----------------------|----------------------|-------------------------------|------------------------|-------------------------------|----------------------|----------------------|---------------------------|-----------------------------------------|
|                      |                      | (G)                  | )(K)                          | <b>(F)</b>             | <b>(E)</b>                    | <b>(D)</b>           | <b>(C)</b>           | )(L))                     | >(A)                                    |
| The Prospector       | Comstock             | PC High School       | Snow Creek<br>Shopping Center | Fresh Market<br>(West) | Park City<br>Mountain Village | PC Library           | Main St. (OTTC)      | Deer Valley Dr.<br>(West) | Snow Park Lodge<br>Deer Valley (Arrive) |
| 5:14 AM              | 5:15 AM              | 5:16 AM              | 5:19 AM<br>5:49 AM            | 5:23 AM                | 5:27 AM                       | 5:30 AM              | 5:35 AM              | 5:36 AM                   | 5:38 AM<br>6:08 AM                      |
| 5:44 AM<br>6:14 AM   | 5:45 AM<br>6:15 AM   | 5:46 AM<br>6:16 AM   | 6:19 AM                       | 5:53 AM<br>6:23 AM     | 5:57 AM<br>6:27 AM            | 6:00 AM<br>6:30 AM   | 6:05 AM<br>6:35 AM   | 6:06 AM<br>6:36 AM        | 6:38 AM                                 |
| 6:44 AM              | 6:45 AM              | 6:46 AM              | 6:49 AM                       | 6:53 AM                | 6:57 AM                       | 7:00 AM              | 7:05 AM              | 7:06 AM                   | 7:08 AM                                 |
| 7:14 AM<br>7:44 AM   | 7:15 AM<br>7:45 AM   | 7:16 AM<br>7:46 AM   | 7:19 AM<br>7:49 AM            | 7:23 AM<br>7:53 AM     | 7:27 AM<br>7:57 AM            | 7:30 AM<br>8:00 AM   | 7:35 AM<br>8:05 AM   | 7:36 AM<br>8:06 AM        | 7:38 AM<br>8:08 AM                      |
| 7:59 AM              | 8:00 AM              | 8:01 AM              | 8:04 AM                       | 8:08 AM                | 8:12 AM                       | 8:15 AM              | 8:19 AM              | 8:20 AM                   | 8:22 AM                                 |
| 8:14 AM              | 8:15 AM              | 8:16 AM              | 8:19 AM                       | 8:23 AM                | 8:27 AM                       | 8:30 AM              | 8:35 AM              | 8:36 AM                   | 8:38 AM                                 |
| 8:29 AM<br>8:44 AM   | 8:30 AM<br>8:45 AM   | 8:31 AM<br>8:46 AM   | 8:34 AM<br>8:49 AM            | 8:38 AM<br>8:53 AM     | 8:42 AM<br>8:57 AM            | 8:45 AM<br>9:00 AM   | 8:49 AM<br>9:05 AM   | 8:50 AM<br>9:06 AM        | 8:52 AM<br>9:08 AM                      |
| 8:59 AM              | 9:00 AM              | 9:01 AM              | 9:04 AM                       | 9:08 AM                | 9:12 AM                       | 9:15 AM              | 9:19 AM              | 9:20 AM                   | 9:22 AM                                 |
| 9:14 AM              | 9:15 AM              | 9:16 AM              | 9:19 AM                       | 9:23 AM                | 9:27 AM                       | 9:30 AM              | 9:35 AM              | 9:36 AM                   | 9:38 AM                                 |
| 9:29 AM<br>9:44 AM   | 9:30 AM<br>9:45 AM   | 9:31 AM<br>9:46 AM   | 9:34 AM<br>9:49 AM            | 9:38 AM<br>9:53 AM     | 9:42 AM<br>9:57 AM            | 9:45 AM<br>10:00 AM  | 9:49 AM              | 9:50 AM<br>10:06 AM       | 9:52 AM                                 |
| 9:59 AM              | 10:00 AM             | 10:01 AM             |                               | 10:08 AM               | 10:12 AM                      | 10:00 AM             |                      | 10:20 AM                  |                                         |
| 10:14 AM             | 10:15 AM             | 10:16 AM             | 10:19 AM                      | 10:23 AM               | 10:27 AM                      | 10:30 AM             | 10:35 AM             | 10:36 AM                  |                                         |
| 10:29 AM             | 10:30 AM             | 10:31 AM             | 10:34 AM                      | 10:38 AM               | 10:42 AM                      | 10:45 AM             |                      | 10:50 AM                  |                                         |
| 10:44 AM<br>10:59 AM | 10:45 AM<br>11:00 AM | 10:46 AM<br>11:01 AM | 10:49 AM<br>11:04 AM          | 10:53 AM<br>11:08 AM   | 10:57 AM<br>11:12 AM          | 11:00 AM<br>11:15 AM | 11:05 AM<br>11:19 AM | 11:06 AM<br>11:20 AM      | 11:08 AM<br>11:22 AM                    |
| 11:14 AM             | 11:15 AM             | 11:16 AM             | 11:19 AM                      | 11:23 AM               | 11:27 AM                      | 11:30 AM             | 11:35 AM             | 11:36 AM                  | 11:38 AM                                |
| 11:29 AM             | 11:30 AM             | 11:31 AM             | 11:34 AM                      | 11:38 AM               | 11:42 AM                      | 11:45 AM             | 11:49 AM             | 11:50 AM                  | 11:52 AM                                |
| 11:44 AM<br>11:59 AM | 11:45 AM<br>12:00 PM | 11:46 AM<br>12:01 PM | 11:49 AM<br>12:04 PM          | 11:53 AM<br>12:08 PM   | 11:57 AM<br>12:12 PM          | 12:00 PM<br>12:15 PM | 12:05 PM<br>12:19 PM | 12:06 PM<br>12:20 PM      | 12:08 PM<br>12:22 PM                    |
| 12:14 PM             | 12:15 PM             | 12:16 PM             | 12:19 PM                      | 12:23 PM               | 12:27 PM                      | 12:30 PM             | 12:35 PM             | 12:36 PM                  | 12:38 PM                                |
| 12:29 PM             | 12:30 PM             | 12:31 PM             | 12:34 PM                      | 12:38 PM               | 12:42 PM                      | 12:45 PM             | 12:49 PM             | 12:50 PM                  | 12:52 PM                                |
| 12:44 PM<br>12:59 PM | 12:45 PM<br>1:00 PM  | 12:46 PM<br>1:01 PM  | 12:49 PM<br>1:04 PM           | 12:53 PM<br>1:08 PM    | 12:57 PM<br>1:12 PM           | 1:00 PM<br>1:15 PM   | 1:05 PM<br>1:19 PM   | 1:06 PM<br>1:20 PM        | 1:08 PM<br>1:22 PM                      |
| 1:14 PM              | 1:15 PM              | 1:16 PM              | 1:19 PM                       | 1:23 PM                | 1:27 PM                       | 1:30 PM              | 1:35 PM              | 1:36 PM                   | 1:38 PM                                 |
| 1:29 PM              | 1:30 PM              | 1:31 PM              | 1:34 PM                       | 1:38 PM                | 1:42 PM                       | 1:45 PM              | 1:49 PM              | 1:50 PM                   | 1:52 PM                                 |
| 1:44 PM              | 1:45 PM              | 1:46 PM              | 1:49 PM                       | 1:53 PM                | 1:57 PM                       | 2:00 PM              | 2:05 PM              | 2:06 PM                   | 2:08 PM                                 |
| 1:59 PM<br>2:14 PM   | 2:00 PM<br>2:15 PM   | 2:01 PM<br>2:16 PM   | 2:04 PM<br>2:19 PM            | 2:08 PM<br>2:23 PM     | 2:12 PM<br>2:27 PM            | 2:15 PM<br>2:30 PM   | 2:19 PM<br>2:35 PM   | 2:20 PM<br>2:36 PM        | 2:22 PM<br>2:38 PM                      |
| 2:29 PM              | 2:30 PM              | 2:31 PM              | 2:34 PM                       | 2:38 PM                | 2:42 PM                       | 2:45 PM              | 2:49 PM              | 2:50 PM                   | 2:52 PM                                 |
| 2:44 PM              | 2:45 PM              | 2:46 PM              | 2:49 PM                       | 2:53 PM                | 2:57 PM                       | 3:00 PM              | 3:05 PM              | 3:06 PM                   | 3:08 PM                                 |
| 2:59 PM<br>3:14 PM   | 3:00 PM<br>3:15 PM   | 3:01 PM<br>3:16 PM   | 3:04 PM<br>3:19 PM            | 3:08 PM<br>3:23 PM     | 3:12 PM<br>3:27 PM            | 3:15 PM<br>3:30 PM   | 3:19 PM<br>3:35 PM   | 3:20 PM<br>3:36 PM        | 3:22 PM<br>3:38 PM                      |
| 3:29 PM              | 3:30 PM              | 3:31 PM              | 3:34 PM                       | 3:38 PM                | 3:42 PM                       | 3:45 PM              | 3:49 PM              | 3:50 PM                   | 3:52 PM                                 |
| 3:44 PM              | 3:45 PM              | 3:46 PM              | 3:49 PM                       | 3:53 PM                | 3:57 PM                       | 4:00 PM              | 4:05 PM              | 4:06 PM                   | 4:08 PM                                 |
| 3:59 PM<br>4:14 PM   | 4:00 PM<br>4:15 PM   | 4:01 PM<br>4:16 PM   | 4:04 PM<br>4:19 PM            | 4:08 PM<br>4:23 PM     | 4:12 PM<br>4:27 PM            | 4:15 PM<br>4:30 PM   | 4:19 PM<br>4:35 PM   | 4:20 PM<br>4:36 PM        | 4:22 PM<br>4:38 PM                      |
| 4:14 PM              | 4:30 PM              | 4:31 PM              | 4:34 PM                       | 4:38 PM                | 4:42 PM                       | 4:45 PM              | 4:49 PM              | 4:50 PM                   | 4:52 PM                                 |
| 4:44 PM              | 4:45 PM              | 4:46 PM              | 4:49 PM                       | 4:53 PM                | 4:57 PM                       | 5:00 PM              | 5:05 PM              | 5:06 PM                   | 5:08 PM                                 |
| 4:59 PM<br>5:14 PM   | 5:00 PM<br>5:15 PM   | 5:01 PM<br>5:16 PM   | 5:04 PM<br>5:19 PM            | 5:08 PM<br>5:23 PM     | 5:12 PM<br>5:27 PM            | 5:15 PM<br>5:30 PM   | 5:19 PM<br>5:35 PM   | 5:20 PM<br>5:36 PM        | 5:22 PM<br>5:38 PM                      |
| 5:14 PM<br>5:29 PM   | 5:30 PM              | 5:16 PM<br>5:31 PM   | 5:19 PM<br>5:34 PM            | 5:23 PM<br>5:38 PM     | 5:27 PM<br>5:42 PM            | 5:30 PM              | 5:35 PM<br>5:49 PM   | 5:50 PM                   | 5:58 PM                                 |
| 5:44 PM              | 5:45 PM              | 5:46 PM              | 5:49 PM                       | 5:53 PM                | 5:57 PM                       | 6:00 PM              | 6:05 PM              | 6:06 PM                   | 6:08 PM                                 |
| 5:59 PM              | 6:00 PM              | 6:01 PM              | 6:04 PM                       | 6:08 PM                | 6:12 PM                       | 6:15 PM              | 6:19 PM              | 6:20 PM                   | 6:22 PM                                 |
| 6:14 PM<br>6:29 PM   | 6:15 PM<br>6:30 PM   | 6:16 PM<br>6:31 PM   | 6:19 PM<br>6:34 PM            | 6:23 PM<br>6:38 PM     | 6:27 PM<br>6:42 PM            | 6:30 PM<br>6:45 PM   | 6:35 PM<br>6:49 PM   | 6:36 PM<br>6:50 PM        | 6:38 PM<br>6:52 PM                      |
| 6:44 PM              | 6:45 PM              | 6:46 PM              | 6:49 PM                       | 6:53 PM                | 6:57 PM                       | 7:00 PM              | 7:05 PM              | 7:06 PM                   | 7:08 PM                                 |
| 6:59 PM              | 7:00 PM              | 7:01 PM              | 7:04 PM                       | 7:08 PM                | 7:12 PM                       | 7:15 PM              | 7:19 PM              | 7:20 PM                   | 7:22 PM                                 |
| 7:14 PM<br>7:29 PM   | 7:15 PM<br>7:30 PM   | 7:16 PM<br>7:31 PM   | 7:19 PM<br>7:34 PM            | 7:23 PM<br>7:38 PM     | 7:27 PM<br>7:42 PM            | 7:30 PM<br>7:45 PM   | 7:34 PM<br>7:49 PM   |                           |                                         |
| 7:44 PM              | 7:45 PM              | 7:46 PM              | 7:49 PM                       | 7:53 PM                | 7:57 PM                       | 8:00 PM              | 8:04 PM              |                           |                                         |
| 8:14 PM              | 8:15 PM              | 8:16 PM              | 8:19 PM                       | 8:23 PM                | 8:27 PM                       | 8:30 PM              | 8:34 PM              |                           |                                         |
| 8:44 PM              | 8:45 PM              | 8:46 PM              | 8:49 PM                       | 8:53 PM                | 8:57 PM                       | 9:00 PM              | 9:04 PM              |                           |                                         |
| 9:14 PM<br>9:44 PM   | 9:15 PM<br>9:45 PM   | 9:16 PM<br>9:46 PM   | 9:19 PM<br>9:49 PM            | 9:23 PM<br>9:53 PM     | 9:27 PM<br>9:57 PM            | 9:30 PM<br>10:00 PM  | 9:34 PM<br>10:04 PM  |                           |                                         |
| 10:14 PM             | 10:15 PM             | 10:16 PM             | 10:19 PM                      | 10:23 PM               | 10:27 PM                      | 10:30 PM             | 10:34 PM             |                           |                                         |
| 10:44 PM             | 10:45 PM             | 10:46 PM             | 10:49 PM                      | 10:53 PM               | 10:57 PM                      | 11:00 PM             | 11:04 PM             |                           |                                         |
| 11:14 PM             | 11:15 PM<br>11:45 PM | 11:16 PM<br>11:46 PM | 11:19 PM                      | 11:23 PM               | 11:27 PM                      | 11:30 PM<br>12:00 AM | 11:34 PM             |                           |                                         |
| 11:44 PM             | 11:45 PM             | 11:40 PM             | 11:49 PM                      | 11:53 PM               | III:37 PM                     | IZ:UU AM             | 12:04 AM             |                           |                                         |