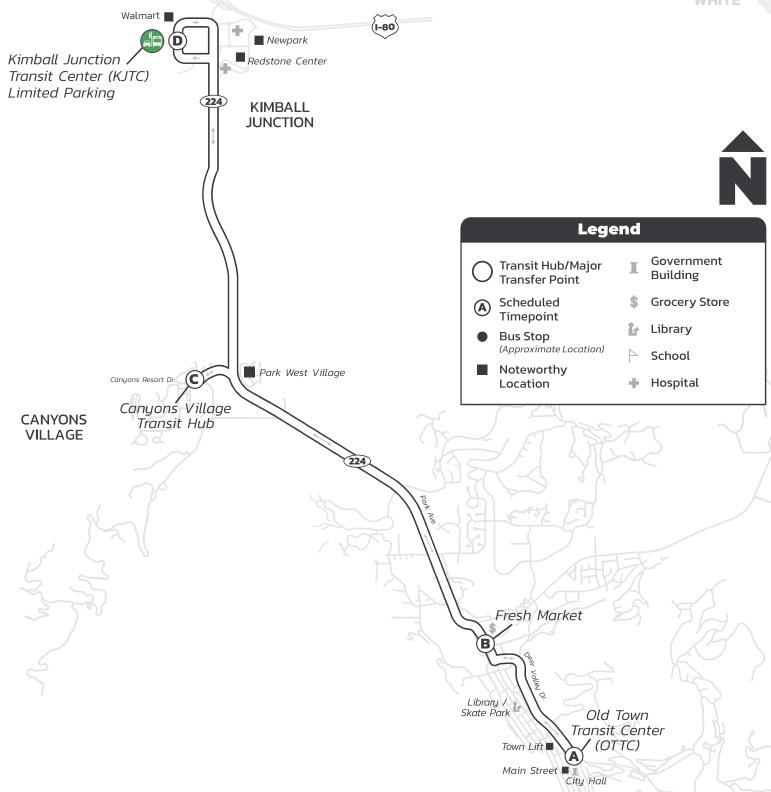

## Kimball Junction– Main Street Express

Every 15-30 Minutes

## Kimball Junction– Main Street Express

Every 15-30 Minutes

| To Kiml            | oall Junction T | r (KJTC)                         |                                 |
|--------------------|-----------------|----------------------------------|---------------------------------|
| •                  | B               |                                  | i<br>l                          |
| (A)                | B)              | (C)                              | (D)                             |
| Main St.<br>(OTTC) | Fresh<br>Market | Canyon<br>Village<br>Transit Hub | Kimball Junction Transit Center |
| 6:40 AM            | 6:44 AM         | 6:51 AM                          | 6:58 AM                         |
| 6:55 AM            | 6:59 AM         | 7:06 AM                          | 7:13 AM                         |
| 7:10 AM            | 7:14 AM         | 7:21 AM                          | 7:28 AM                         |
| 7:25 AM            | 7:29 AM         | 7:36 AM                          | 7:43 AM                         |
| 7:40 AM            | 7:44 AM         | 7:51 AM                          | 7:58 AM                         |
| 7:55 AM            | 7:59 AM         | 8:06 AM                          | 8:13 AM                         |
| 8:10 AM            | 8:14 AM         | 8:21 AM                          | 8:28 AM                         |
| 8:25 AM            | 8:29 AM         | 8:36 AM                          | 8:43 AM                         |
| 8:40 AM            | 8:44 AM         | 8:51 AM                          | 8:58 AM                         |
| 8:55 AM            | 8:59 AM         | 9:06 AM                          | 9:13 AM                         |
| 9:10 AM            | 9:14 AM         | 9:21 AM                          | 9:28 AM                         |
| 9:25 AM            | 9:29 AM         | 9:36 AM                          | 9:43 AM                         |
| 9:40 AM            | 9:44 AM         | 9:51 AM                          | 9:58 AM                         |
| 9:55 AM            | 9:59 AM         | 10:06 AM                         | 10:13 AM                        |
| 10:10 AM           | 10:14 AM        | 10:21 AM                         | 10:28 AM                        |
| 10:25 AM           | 10:29 AM        | 10:36 AM                         | 10:43 AM                        |
| 10:40 AM           | 10:44 AM        | 10:51 AM                         | 10:58 AM                        |
| 10:55 AM           | 10:59 AM        | 11:06 AM                         | 11:13 AM                        |
| 11:10 AM           | 11:14 AM        | 11:21 AM                         | 11:28 AM                        |
| 11:25 AM           | 11:29 AM        | 11:36 AM                         | 11:43 AM                        |
| 11:40 AM           | 11:44 AM        | 11:51 AM                         | 11:58 AM                        |
| 11:55 AM           | 11:59 AM        | 12:06 PM                         | 12:13 PM                        |
| 12:10 PM           | 12:14 PM        | 12:21 PM                         | 12:28 PM                        |
| 12:25 PM           | 12:29 PM        | 12:36 PM                         | 12:43 PM                        |
| 12:40 PM           | 12:44 PM        | 12:51 PM                         | 12:58 PM                        |
| 12:55 PM           | 12:59 PM        | 1:06 PM                          | 1:13 PM                         |
| 1:10 PM            | 1:14 PM         | 1:21 PM                          | 1:28 PM                         |
| 1:25 PM            | 1:29 PM         | 1:36 PM                          | 1:43 PM                         |
| 1:40 PM            | 1:44 PM         | 1:51 PM                          | 1:58 PM                         |
| 1:55 PM            | 1:59 PM         | 2:06 PM                          | 2:13 PM                         |
| 2:10 PM            | 2:14 PM         | 2:21 PM                          | 2:28 PM                         |
| 2:25 PM            | 2:29 PM         | 2:36 PM                          | 2:43 PM                         |
| 2:40 PM            | 2:44 PM         | 2:51 PM                          | 2:58 PM                         |
| 2:55 PM            | 2:59 PM         | 3:06 PM                          | 3:13 PM                         |
| 3:10 PM            | 3:14 PM         | 3:21 PM                          | 3:28 PM                         |
| 3:25 PM            | 3:29 PM         | 3:36 PM                          | 3:43 PM                         |
| 3:40 PM            | 3:44 PM         | 3:51 PM                          | 3:58 PM                         |
| 3:55 PM            | 3:59 PM         | 4:06 PM                          | 4:13 PM                         |
| 4:10 PM            | 4:14 PM         | 4:21 PM                          | 4:28 PM                         |
| 4:25 PM            | 4:29 PM         | 4:36 PM                          | 4:43 PM                         |
| 4:40 PM            | 4:44 PM         | 4:51 PM                          | 4:58 PM                         |
| 4:55 PM            | 4:59 PM         | 5:06 PM                          | 5:13 PM                         |
| 5:10 PM            | 5:14 PM         | 5:21 PM                          | 5:28 PM                         |
| 5:25 PM            | 5:29 PM         | 5:36 PM                          | 5:43 PM                         |
| 5:40 PM            | 5:44 PM         | 5:51 PM                          | 5:58 PM                         |
| 5:55 PM            | 5:59 PM         | 6:06 PM                          | 6:13 PM                         |
| 6:10 PM            | 6:14 PM         | 6:21 PM                          | 6:28 PM                         |
| 6:25 PM            | 6:29 PM         | 6:36 PM                          | 6:43 PM                         |
| 6:40 PM            | 6:44 PM         | 6:51 PM                          | 6:58 PM                         |
| 6:55 PM            | 6:59 PM         | 7:06 PM                          | 7:13 PM                         |
| 7:10 PM            | 7:14 PM         | 7:21 PM                          | 7:28 PM                         |
| 7:40 PM            | 7:44 PM         | 7:51 PM                          | 7:58 PM                         |
| 8:10 PM            | 8:14 PM         | 8:21 PM                          | 8:28 PM                         |
| 8:40 PM            | 8:44 PM         | 8:51 PM                          | 8:58 PM                         |
| 9:10 PM            | 9:14 PM         | 9:21 PM                          | 9:28 PM                         |
| 9:40 PM            | 9:44 PM         | 9:51 PM                          | 9:58 PM                         |
| 10:10 PM           | 10:14 PM        | 10:21 PM                         | 10:28 PM                        |
| 10:40 PM           | 10:44 PM        | 10:51 PM                         | 10:58 PM                        |
| 11:10 PM           | 11:14 PM        | 11:21 PM                         | 11:28 PM                        |

| To Main Street (OTTC)                                |                                   |                           |                      |  |  |
|------------------------------------------------------|-----------------------------------|---------------------------|----------------------|--|--|
| (D)                                                  | (c)                               | В                         |                      |  |  |
| Kimball<br>Junction<br>Transit<br>Center<br>(Depart) | Canyons<br>Village<br>Transit Hub | Fresh<br>Market<br>(West) | Main St.<br>(OTTC)   |  |  |
| 7:10 AM                                              | 7:16 AM                           | 7:22 AM                   | 7:26 AM              |  |  |
| 7:25 AM                                              | 7:31 AM                           | 7:37 AM                   | 7:41 AM              |  |  |
| 7:40 AM                                              | 7:46 AM<br>8:01 AM                | 7:52 AM                   | 7:56 AM              |  |  |
| 7:55 AM<br>8:10 AM                                   | 8:16 AM                           | 8:07 AM<br>8:22 AM        | 8:11 AM<br>8:26 AM   |  |  |
| 8:25 AM                                              | 8:31 AM                           | 8:37 AM                   | 8:41 AM              |  |  |
| 8:40 AM                                              | 8:46 AM                           | 8:52 AM                   | 8:56 AM              |  |  |
| 8:55 AM                                              | 9:01 AM                           | 9:07 AM                   | 9:11 AM              |  |  |
| 9:10 AM                                              | 9:16 AM                           | 9:22 AM                   | 9:26 AM              |  |  |
| 9:25 AM<br>9:40 AM                                   | 9:31 AM<br>9:46 AM                | 9:37 AM<br>9:52 AM        | 9:41 AM<br>9:56 AM   |  |  |
| 9:55 AM                                              | 10:01 AM                          | 10:07 AM                  | 10:11 AM             |  |  |
| 10:10 AM                                             | 10:16 AM                          | 10:22 AM                  | 10:26 AM             |  |  |
| 10:25 AM                                             | 10:31 AM                          | 10:37 AM                  | 10:41 AM             |  |  |
| 10:40 AM                                             | 10:46 AM                          | 10:52 AM                  | 10:56 AM             |  |  |
| 10:55 AM<br>11:10 AM                                 | 11:01 AM<br>11:16 AM              | 11:07 AM<br>11:22 AM      | 11:11 AM<br>11:26 AM |  |  |
| 11:25 AM                                             | 11:31 AM                          | 11:37 AM                  | 11:41 AM             |  |  |
| 11:40 AM                                             | 11:46 AM                          | 11:52 AM                  | 11:56 AM             |  |  |
| 11:55 AM                                             | 12:01 PM                          | 12:07 PM                  | 12:11 PM             |  |  |
| 12:10 PM                                             | 12:16 PM                          | 12:22 PM                  | 12:26 PM             |  |  |
| 12:25 PM                                             | 12:31 PM                          | 12:37 PM                  | 12:41 PM<br>12:56 PM |  |  |
| 12:40 PM<br>12:55 PM                                 | 12:46 PM<br>1:01 PM               | 12:52 PM<br>1:07 PM       | 1:11 PM              |  |  |
| 1:10 PM                                              | 1:16 PM                           | 1:22 PM                   | 1:26 PM              |  |  |
| 1:25 PM                                              | 1:31 PM                           | 1:37 PM                   | 1:41 PM              |  |  |
| 1:40 PM                                              | 1:46 PM                           | 1:52 PM                   | 1:56 PM              |  |  |
| 1:55 PM                                              | 2:01 PM                           | 2:07 PM                   | 2:11 PM              |  |  |
| 2:10 PM<br>2:25 PM                                   | 2:16 PM<br>2:31 PM                | 2:22 PM<br>2:37 PM        | 2:26 PM<br>2:41 PM   |  |  |
| 2:40 PM                                              | 2:46 PM                           | 2:52 PM                   | 2:56 PM              |  |  |
| 2:55 PM                                              | 3:01 PM                           | 3:07 PM                   | 3:11 PM              |  |  |
| 3:10 PM                                              | 3:16 PM                           | 3:22 PM                   | 3:26 PM              |  |  |
| 3:25 PM                                              | 3:31 PM                           | 3:37 PM                   | 3:41 PM              |  |  |
| 3:40 PM<br>3:55 PM                                   | 3:46 PM                           | 3:52 PM<br>4:07 PM        | 3:56 PM              |  |  |
| 4:10 PM                                              | 4:01 PM<br>4:16 PM                | 4:22 PM                   | 4:11 PM<br>4:26 PM   |  |  |
| 4:25 PM                                              | 4:31 PM                           | 4:37 PM                   | 4:41 PM              |  |  |
| 4:40 PM                                              | 4:46 PM                           | 4:52 PM                   | 4:56 PM              |  |  |
| 4:55 PM                                              | 5:01 PM                           | 5:07 PM                   | 5:11 PM              |  |  |
| 5:10 PM                                              | 5:16 PM                           | 5:22 PM                   | 5:26 PM              |  |  |
| 5:25 PM<br>5:40 PM                                   | 5:31 PM<br>5:46 PM                | 5:37 PM<br>5:52 PM        | 5:41 PM<br>5:56 PM   |  |  |
| 5:55 PM                                              | 6:01 PM                           | 6:07 PM                   | 6:11 PM              |  |  |
| 6:10 PM                                              | 6:16 PM                           | 6:22 PM                   | 6:26 PM              |  |  |
| 6:25 PM                                              | 6:31 PM                           | 6:37 PM                   | 6:41 PM              |  |  |
| 6:40 PM                                              | 6:46 PM                           | 6:52 PM                   | 6:56 PM              |  |  |
| 6:55 PM<br>7:10 PM                                   | 7:01 PM<br>7:16 PM                | 7:07 PM<br>7:22 PM        | 7:11 PM<br>7:26 PM   |  |  |
| 7:10 PM                                              | 7:31 PM                           | 7:22 PM<br>7:37 PM        | 7:41 PM              |  |  |
| 7:40 PM                                              | 7:46 PM                           | 7:52 PM                   | 7:56 PM              |  |  |
| 8:10 PM                                              | 8:16 PM                           | 8:22 PM                   | 8:26 PM              |  |  |
| 8:40 PM                                              | 8:46 PM                           | 8:52 PM                   | 8:56 PM              |  |  |
| 9:10 PM                                              | 9:16 PM                           | 9:22 PM                   | 9:26 PM              |  |  |
| 9:40 PM<br>10:10 PM                                  | 9:46 PM<br>10:16 PM               | 9:52 PM<br>10:22 PM       | 9:56 PM<br>10:26 PM  |  |  |
| 10:40 PM                                             | 10:46 PM                          | 10:52 PM                  | 10:56 PM             |  |  |
| 11:10 PM                                             | 11:16 PM                          | 11:22 PM                  | 11:26 PM             |  |  |
| 11:40 PM                                             | 11:46 PM                          | 11:52 PM                  | 11:56 PM             |  |  |