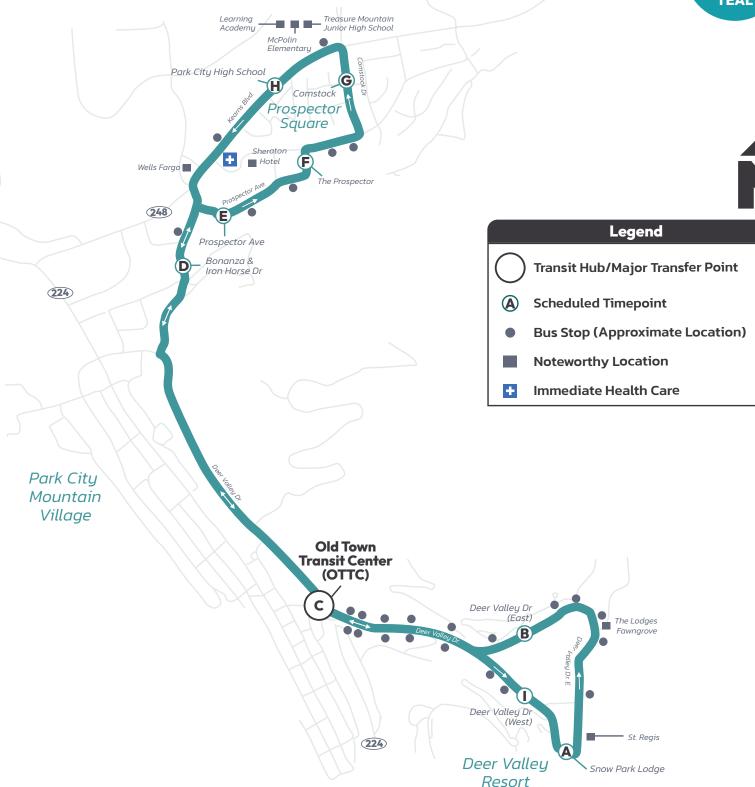

## Prospector Square— Deer Valley Express

Every 20 Minutes

## Prospector Square— Deer Valley Express

Every 20 Minutes

| To Prospector Square           |                           |                    |                             |                |                |  |  |  |  |
|--------------------------------|---------------------------|--------------------|-----------------------------|----------------|----------------|--|--|--|--|
| (A)                            | (B)                       | (c)                | <b>(D)</b>                  | <b>(E)</b>     | <b>(F)</b>     |  |  |  |  |
| Deer Valley Resort<br>(Depart) | Deer Valley Dr.<br>(East) | Main St.<br>(OTTC) | Bonanza &<br>Iron Horse Dr. | Prospector Ave | The Prospector |  |  |  |  |
|                                |                           |                    | 6:23 AM                     | 6:25 AM        | 6:25 AM        |  |  |  |  |
|                                |                           |                    | 6:43 AM                     | 6:45 AM        | 6:45 AM        |  |  |  |  |
| 6:52 AM                        | 6:55 AM                   | 7:00 AM            | 7:03 AM                     | 7:03 AM        | 7:05 AM        |  |  |  |  |
| 7:12 AM                        | 7:15 AM                   | 7:20 AM            | 7:23 AM                     | 7:23 AM        | 7:25 AM        |  |  |  |  |
| 7:32 AM                        | 7:35 AM                   | 7:40 AM            | 7:43 AM                     | 7:43 AM        | 7:45 AM        |  |  |  |  |
| 7:52 AM                        | 7:55 AM                   | 8:00 AM            | 8:03 AM                     | 8:03 AM        | 8:15 AM        |  |  |  |  |
| 8:12 AM                        | 8:15 AM                   | 8:20 AM            | 8:23 AM                     | 8:23 AM        | 8:25 AM        |  |  |  |  |
| 8:32 AM                        | 8:35 AM                   | 8:40 AM            | 8:43 AM                     | 8:43 AM        | 8:55 AM        |  |  |  |  |
| 8:52 AM                        | 8:55 AM                   | 9:00 AM            | 9:03 AM                     | 9:03 AM        | 9:25 AM        |  |  |  |  |
| 9:12 AM                        | 9:15 AM                   | 9:20 AM            | 9:23 AM                     | 9:23 AM        | 9:55 AM        |  |  |  |  |
| 9:32 AM                        | 9:35 AM                   | 9:40 AM            | 9:43 AM                     | 9:43 AM        | 10:25 AM       |  |  |  |  |
| 9:52 AM                        | 9:55 AM                   | 10:00 AM           | 10:03 AM                    | 10:03 AM       | 10:55 AM       |  |  |  |  |
| 10:12 AM                       | 10:15 AM                  | 10:20 AM           | 10:23 AM                    | 10:23 AM       | 11:25 AM       |  |  |  |  |
| 10:32 AM                       | 10:35 AM                  | 10:40 AM           | 10:43 AM                    | 10:43 AM       | 11:55 AM       |  |  |  |  |
| 10:52 AM                       | 10:55 AM                  | 11:00 AM           | 11:03 AM                    | 11:03 AM       | 12:25 PM       |  |  |  |  |
| 11:12 AM                       | 11:15 AM                  | 11:20 AM           | 11:23 AM                    | 11:23 AM       | 12:55 PM       |  |  |  |  |
| 11:32 AM                       | 11:35 AM                  | 11:40 AM           | 11:43 AM                    | 11:43 AM       | 1:25 PM        |  |  |  |  |
| 11:52 AM                       | 11:55 AM                  | 12:00 PM           | 12:03 PM                    | 12:03 PM       | 1:55 PM        |  |  |  |  |
| 12:12 PM                       | 12:15 PM                  | 12:20 PM           | 12:23 PM                    | 12:23 PM       | 2:25 PM        |  |  |  |  |
| 12:32 PM                       | 12:35 PM                  | 12:40 PM           | 12:43 PM                    | 12:43 PM       | 2:55 PM        |  |  |  |  |
| 12:52 PM                       | 12:55 PM                  | 1:00 PM            | 1:03 PM                     | 1:03 PM        | 3:25 PM        |  |  |  |  |
| 1:12 PM                        | 1:15 PM                   | 1:20 PM            | 1:23 PM                     | 1:23 PM        | 3:55 PM        |  |  |  |  |
| 1:32 PM                        | 1:35 PM                   | 1:40 PM            | 1:43 PM                     | 1:43 PM        | 4:25 PM        |  |  |  |  |
| 1:52 PM                        | 1:55 PM                   | 2:00 PM            | 2:03 PM                     | 2:03 PM        | 4:55 PM        |  |  |  |  |
| 2:12 PM                        | 2:15 PM                   | 2:20 PM            | 2:23 PM                     | 2:23 PM        | 5:25 PM        |  |  |  |  |
| 2:32 PM                        | 2:35 PM                   | 2:40 PM            | 2:43 PM                     | 2:43 PM        | 5:55 PM        |  |  |  |  |
| 2:52 PM                        | 2:55 PM                   | 3:00 PM            | 3:03 PM                     | 3:03 PM        | 6:25 PM        |  |  |  |  |
| 3:12 PM                        | 3:15 PM                   | 3:20 PM            | 3:23 PM                     | 3:23 PM        | 6:55 PM        |  |  |  |  |
| 3:32 PM                        | 3:35 PM                   | 3:40 PM            | 3:43 PM                     | 3:43 PM        | 7:25 PM        |  |  |  |  |
| 3:52 PM                        | 3:55 PM                   | 4:00 PM            | 4:03 PM                     | 4:03 PM        | 7:55 PM        |  |  |  |  |
| 4:12 PM                        | 4:15 PM                   | 4:20 PM            | 4:23 PM                     | 4:23 PM        | 8:25 PM        |  |  |  |  |
| 4:32 PM                        | 4:35 PM                   | 4:40 PM            | 4:43 PM                     | 4:43 PM        | 8:55 PM        |  |  |  |  |
| 4:52 PM                        | 4:55 PM                   | 5:00 PM            | 5:03 PM                     | 5:03 PM        | 5:05 PM        |  |  |  |  |
| 5:12 PM                        | 5:15 PM                   | 5:20 PM            | 5:23 PM                     | 5:23 PM        | 5:25 PM        |  |  |  |  |

| To Main Street and Deer Valley |          |                       |                            |                    |                          |                                |  |  |  |  |
|--------------------------------|----------|-----------------------|----------------------------|--------------------|--------------------------|--------------------------------|--|--|--|--|
|                                | (G)      | H                     | (D)                        |                    | <b>B</b> )               | <b>(A)</b>                     |  |  |  |  |
| ,                              | 0        |                       | Ď.                         |                    |                          |                                |  |  |  |  |
| The Prospector                 | Comstock | High Schoo<br>(North) | Bonanza &<br>Iron Horse Dr | Main St.<br>(OTTC) | Deer Valley Dr<br>(West) | Deer Valley Resort<br>(Arrive) |  |  |  |  |
| 6:27 AM                        | 6:28 AM  | 6:29 AM               | 6:31 AM                    | 6:36 AM            | 6:37 AM                  | 6:40 AM                        |  |  |  |  |
| 6:47 AM                        | 6:48 AM  | 6:49 AM               | 6:51 AM                    | 6:56 AM            | 6:57 AM                  | 7:00 AM                        |  |  |  |  |
| 7:07 AM                        | 7:08 AM  | 7:09 AM               | 7:11 AM                    | 7:16 AM            | 7:17 AM                  | 7:19 AM                        |  |  |  |  |
| 7:27 AM                        | 7:28 AM  | 7:29 AM               | 7:31 AM                    | 7:36 AM            | 7:37 AM                  | 7:39 AM                        |  |  |  |  |
| 7:47 AM                        | 7:48 AM  | 7:49 AM               | 7:51 AM                    | 7:56 AM            | 7:57 AM                  | 7:59 AM                        |  |  |  |  |
| 8:07 AM                        | 8:08 AM  | 8:09 AM               | 8:11 AM                    | 8:16 AM            | 8:17 AM                  | 8:19 AM                        |  |  |  |  |
| 8:27 AM                        | 8:28 AM  | 8:29 AM               | 8:31 AM                    | 8:36 AM            | 8:37 AM                  | 8:39 AM                        |  |  |  |  |
| 8:47 AM                        | 8:48 AM  | 8:49 AM               | 8:51 AM                    | 8:56 AM            | 8:57 AM                  | 8:59 AM                        |  |  |  |  |
| 9:07 AM                        | 9:08 AM  | 9:09 AM               | 9:11 AM                    | 9:16 AM            | 9:17 AM                  | 9:19 AM                        |  |  |  |  |
| 9:27 AM                        | 9:28 AM  | 9:29 AM               | 9:31 AM                    | 9:36 AM            | 9:37 AM                  | 9:39 AM                        |  |  |  |  |
| 9:47 AM                        | 9:48 AM  | 9:49 AM               | 9:51 AM                    | 9:56 AM            | 9:57 AM                  | 9:59 AM                        |  |  |  |  |
| 10:07 AM                       | 10:08 AM | 10:09 AM              | 10:11 AM                   | 10:16 AM           | 10:17 AM                 | 10:19 AM                       |  |  |  |  |
| 10:27 AM                       | 10:28 AM | 10:29 AM              | 10:31 AM                   | 10:36 AM           | 10:37 AM                 | 10:39 AM                       |  |  |  |  |
| 10:47 AM                       | 10:48 AM | 10:49 AM              | 10:51 AM                   | 10:56 AM           | 10:57 AM                 | 10:59 AM                       |  |  |  |  |
| 11:07 AM                       | 11:08 AM | 11:09 AM              | 11:11 AM                   | 11:16 AM           | 11:17 AM                 | 11:19 AM                       |  |  |  |  |
| 11:27 AM                       | 11:28 AM | 11:29 AM              | 11:31 AM                   | 11:36 AM           | 11:37 AM                 | 11:39 AM                       |  |  |  |  |
| 11:47 AM                       | 11:48 AM | 11:49 AM              | 11:51 AM                   | 11:56 AM           | 11:57 AM                 | 11:59 AM                       |  |  |  |  |
| 12:07 PM                       | 12:08 PM | 12:09 PM              | 12:11 PM                   | 12:16 PM           | 12:17 PM                 | 12:19 PM                       |  |  |  |  |
| 12:27 PM                       | 12:28 PM | 12:29 PM              | 12:31 PM                   | 12:36 PM           | 12:37 PM                 | 12:39 PM                       |  |  |  |  |
| 12:47 PM                       | 12:48 PM | 12:49 PM              | 12:51 PM                   | 12:56 PM           | 12:57 PM                 | 12:59 PM                       |  |  |  |  |
| 1:07 PM                        | 1:08 PM  | 1:09 PM               | 1:11 PM                    | 1:16 PM            | 1:17 PM                  | 1:19 PM                        |  |  |  |  |
| 1:27 PM                        | 1:28 PM  | 1:29 PM               | 1:31 PM                    | 1:36 PM            | 1:37 PM                  | 1:39 PM                        |  |  |  |  |
| 1:47 PM                        | 1:48 PM  | 1:49 PM               | 1:51 PM                    | 1:56 PM            | 1:57 PM                  | 1:59 PM                        |  |  |  |  |
| 2:07 PM                        | 2:08 PM  | 2:09 PM               | 2:11 PM                    | 2:16 PM            | 2:17 PM                  | 2:19 PM                        |  |  |  |  |
| 2:27 PM                        | 2:28 PM  | 2:29 PM               | 2:31 PM                    | 2:36 PM            | 2:37 PM                  | 2:39 PM                        |  |  |  |  |
| 2:47 PM                        | 2:48 PM  | 2:49 PM               | 2:51 PM                    | 2:56 PM            | 2:57 PM                  | 2:59 PM                        |  |  |  |  |
| 3:07 PM                        | 3:08 PM  | 3:09 PM               | 3:11 PM                    | 3:16 PM            | 3:17 PM                  | 3:19 PM                        |  |  |  |  |
| 3:27 PM                        | 3:28 PM  | 3:29 PM               | 3:31 PM                    | 3:36 PM            | 3:37 PM                  | 3:39 PM                        |  |  |  |  |
| 3:47 PM                        | 3:48 PM  | 3:49 PM               | 3:51 PM                    | 3:56 PM            | 3:57 PM                  | 3:59 PM                        |  |  |  |  |
| 4:07 PM                        | 4:08 PM  | 4:09 PM               | 4:11 PM                    | 4:16 PM            | 4:17 PM                  | 4:19 PM                        |  |  |  |  |
| 4:27 PM                        | 4:28 PM  | 4:29 PM               | 4:31 PM                    | 4:36 PM            | 4:37 PM                  | 4:39 PM                        |  |  |  |  |
| 4:47 PM                        | 4:48 PM  | 4:49 PM               | 4:51 PM                    | 4:56 PM            | 4:57 PM                  | 4:59 PM                        |  |  |  |  |
| 5:07 PM                        | 5:08 PM  | 5:09 PM               | 5:11 PM                    | 5:16 PM            |                          |                                |  |  |  |  |
| 5:27 PM                        | 5:28 PM  | 5:29 PM               | 5:31 PM                    | 5:36 PM            |                          |                                |  |  |  |  |