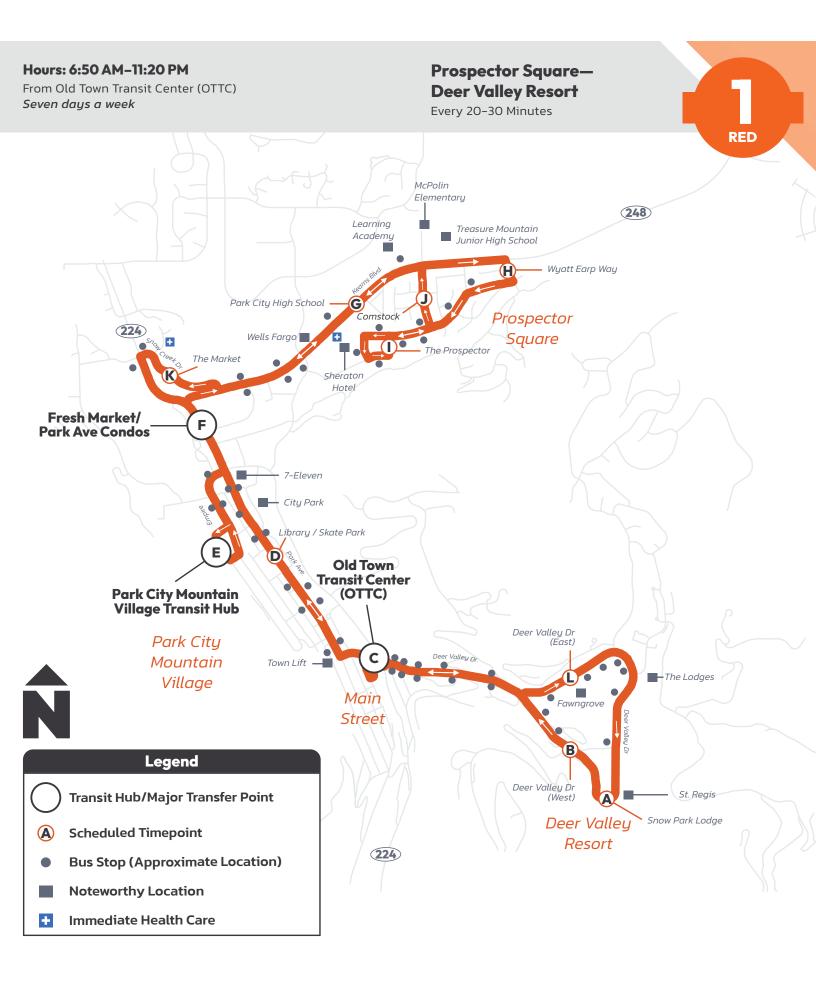

## Prospector Square— Deer Valley Resort

Every 20-30 Minutes

## **To Prospector Square** (A) (B) (C) (D) (E) (F) (G) (H) (I)Park City Mountain Village Deer Valley Resort (Depart) Deer Valley Dr. (West) The Prospector **Fresh Market** School Wyatt Earp Skate Park High Sch (South) Main St. (OTTC) \_\_\_\_ 6:01 AM 6:03 AM 6:05 AM 6:10 AM 6:31 AM 6:33 AM 6:35 AM 6:40 AM 6:44 AM 6:44 AM 6:50 AM 6:57 AM 7:01 AM 6:52 AM 7:03 AM 7:05 AM 7:10 AM 7:27 AM 7:31 AM 7:14 AM 7:14 AM 7:20 AM 7:22 AM 7:33 AM 7:35 AM 7:40 AM 7:44 AM 7:44 AM 7:50 AM 7:52 AM 7:57 AM 8:01 AM 8:03 AM 8:05 AM 8:10 AM 8:35 AM 8:14 AM 8:14 AM 8:20 AM 8:22 AM 8:27 AM 8:31 AM 8:33 AM 8:40 AM 8:41 AM 8:45 AM 8:47 AM 8:49 AM \_\_\_\_ 8:33 AM 8:35 AM 8:54 AM 8:47 AM 8:47 AM 8:55 AM 9:01 AM 9:05 AM 9:07 AM 8:53 AM 9:09 AM 9:14 AM 9:07 AM 9:07 AM 9:13 AM 9:15 AM 9:21 AM 9:25 AM 9:27 AM 9:29 AM 9:34 AM 9:33 AM 9:35 AM 9:41 AM 9:45 AM 9:47 AM 9:49 AM 9:54 AM 9:27 AM 9:27 AM 9:47 AM 9:47 AM 9:53 AM 9:55 AM 10:01 AM 10:05 AM 10:07 AM 10:09 AM 10:14 AM 10:07 AM 10:07 AM 10:13 AM 10:15 AM 10:21 AM 10:25 AM 10:27 AM 10:29 AM 10:34 AM 10:27 AM 10:27 AM 10:33 AM 10:35 AM 10:41 AM 10:45 AM 10:47 AM 10:49 AM 10:54 AM 10:47 AM 10:47 AM 10:53 AM 10:55 AM 11:01 AM 11:05 AM 11:07 AM 11:09 AM 11-14 AM 11:07 AM 11:07 AM 11:13 AM 11:15 AM 11:21 AM 11:25 AM 11:27 AM 11:29 AM 11-34 AM 11-27 AM 11-27 AM 11-33 AM 11:35 AM 11-41 AM 11·45 AM 11:47 AM 11·49 AM 11.54 AM 11:47 AM 11:47 AM 11:53 AM 11:55 AM 12:01 PM 12:05 PM 12:07 PM 12:09 PM 12·14 PM 12:27 PM 12.07 PM 12:07 PM 12:13 PM 12:15 PM 12:21 PM 12:25 PM 12:29 PM 12-34 PM 12:27 PM 12:27 PM 12:33 PM 12:35 PM 12:41 PM 12:45 PM 12:47 PM 12:49 PM 12:54 PM 12:47 PM 12:47 PM 12:53 PM 12:55 PM 1:01 PM 1:05 PM 1:07 PM 1:09 PM 1:14 PM 1:07 PM 1:07 PM 1:13 PM 1:15 PM 1:21 PM 1:25 PM 1:27 PM 1:29 PM 1:34 PM 1:27 PM 1:27 PM 1:33 PM 1:35 PM 1:41 PM 1:45 PM 1:47 PM 1:49 PM 1:54 PM 2:09 PM 1:47 PM 1:47 PM 1:53 PM 1:55 PM 2:01 PM 2:05 PM 2:07 PM 2:14 PM 2:27 PM 2:07 PM 2:07 PM 2:13 PM 2:15 PM 2:21 PM 2:25 PM 2:29 PM 2:34 PM 2:54 PM 2:27 PM 2:27 PM 2:33 PM 2:35 PM 2:41 PM 2:45 PM 2:47 PM 2:49 PM 2:47 PM 2:47 PM 2:53 PM 2:55 PM 3:01 PM 3:05 PM 3:07 PM 3:09 PM 3-14 PM 3:07 PM 3:07 PM 3:13 PM 3:15 PM 3:21 PM 3:25 PM 3:27 PM 3:29 PM 3:34 PM 3:27 PM 3:27 PM 3-33 PM 3:35 PM 3-41 PM 3:45 PM 3:47 PM 3:49 PM 3.54 PM 3:47 PM 3:47 PM 3:53 PM 3:55 PM 4:01 PM 4:05 PM 4:07 PM 4:09 PM 4:14 PM 4:07 PM 4:07 PM 4:13 PM 4:15 PM 4:21 PM 4:25 PM 4:27 PM 4:29 PM 4:34 PM 4:27 PM 4:27 PM 4:33 PM 4:35 PM 4:41 PM 4:45 PM 4:47 PM 4:49 PM 4:54 PM 4:47 PM 4:47 PM 4:53 PM 4:55 PM 5:01 PM 5:05 PM 5:07 PM 5:09 PM 5:14 PM 5:14 PM 5:14 PM 5:20 PM 5:22 PM 5:27 PM 5:31 PM 5:33 PM 5:35 PM 5.40 PM 5.44 PM 5.44 PM 5.50 PM 5.52 PM 5.57 PM 6:01 PM 6.03 PM 6.05 PM 6-10 PM 6:14 PM 6:14 PM 6:20 PM 6:22 PM 6:27 PM 6:31 PM 6:33 PM 6:35 PM 6.40 PM 6.44 PM 6.44 PM 6.50 PM 6.52 PM 6.57 PM 7.01 PM 7:03 PM 7.05 PM 7.10 PM

|                |          | main                   | Siree                        | ir ana          | Deer                          | valle    | y kest             |                           |                                |
|----------------|----------|------------------------|------------------------------|-----------------|-------------------------------|----------|--------------------|---------------------------|--------------------------------|
|                |          | <b>G</b>               | >(K)                         |                 |                               |          | (c)                |                           |                                |
|                |          |                        |                              |                 |                               |          |                    |                           |                                |
| The Prospector | Comstock | High School<br>(North) | The Market /<br>Liquor Store | Park Ave Condos | Park City<br>Mountain Village | Library  | Main St.<br>(OTTC) | Deer Valley Dr.<br>(East) | Deer Valley<br>Resort (Arrive) |
|                | -        |                        |                              |                 |                               |          |                    |                           |                                |
| 6:10 AM        | 6:11 AM  | 6:12 AM                | 6:15 AM                      | 6:19 AM         | 6:21 AM                       | 6:24 AM  | 6:28 AM            | 6:30 AM                   | 6:33 AN                        |
| 6:40 AM        | 6:41 AM  | 6:42 AM                | 6:45 AM                      | 6:49 AM         | 6:51 AM                       | 6:54 AM  | 6:58 AM            | 7:00 AM                   | 7:03 AI                        |
| 7:10 AM        | 7:11 AM  | 7:12 AM                | 7:15 AM                      | 7:19 AM         | 7:21 AM                       | 7:24 AM  | 7:28 AM            | 7:30 AM                   | 7:33 AN                        |
| 7:40 AM        | 7:41 AM  | 7:42 AM                | 7:45 AM                      | 7:49 AM         | 7:51 AM                       | 7:54 AM  | 7:58 AM            | 8:00 AM                   | 8:03 AI                        |
| 8:10 AM        | 8:11 AM  | 8:12 AM                | 8:15 AM                      | 8:19 AM         | 8:21 AM                       | 8:24 AM  | 8:28 AM            | 8:30 AM                   | 8:33 AN                        |
| 8:40 AM        | 8:41 AM  | 8:42 AM                | 8:44 AM                      | 8:48 AM         | 8:50 AM                       | 8:53 AM  | 8:57 AM            | 9:00 AM                   | 9:03 AI                        |
| 8:56 AM        | 8:57 AM  | 8:58 AM                | 9:00 AM                      | 9:06 AM         | 9:09 AM                       | 9:12 AM  | 9:16 AM            | 9:18 AM                   | 9:21 AN                        |
| 9:16 AM        | 9:17 AM  | 9:18 AM                | 9:20 AM                      | 9:26 AM         | 9:29 AM                       | 9:32 AM  | 9:36 AM            | 9:38 AM                   | 9:41 AN                        |
| 9:36 AM        | 9:37 AM  | 9:38 AM                | 9:40 AM                      | 9:46 AM         | 9:49 AM                       | 9:52 AM  | 9:56 AM            | 9:58 AM                   | 10:01 A                        |
| 9:56 AM        | 9:57 AM  | 9:58 AM                |                              | 10:06 AM        |                               |          | 10:16 AM           | 10:18 AM                  | 10:21 A                        |
| 10:16 AM       | 10:17 AM | 10:18 AM               |                              |                 | 10:29 AM                      | 10:32 AM | 10:36 AM           | 10:38 AM                  | 10:41 A                        |
| 10:36 AM       | 10:37 AM |                        | 10:40 AM                     |                 |                               |          | 10:56 AM           | 10:58 AM                  | 11:01 AI                       |
| 10:56 AM       | 10:57 AM |                        | 11:00 AM                     | 11:06 AM        | 11:09 AM                      | 11:12 AM | 11:16 AM           | 11:18 AM                  | 11:21 AI                       |
| 11:16 AM       | 11:17 AM | 11:18 AM               | 11:20 AM                     | 11:26 AM        | 11:29 AM                      | 11:32 AM | 11:36 AM           | 11:38 AM                  | 11:41 Al                       |
| 11:36 AM       | 11:37 AM | 11:38 AM               | 11:40 AM                     | 11:46 AM        | 11:49 AM                      | 11:52 AM | 11:56 AM           | 11:58 AM                  | 12:01 P                        |
| 11:56 AM       | 11:57 AM | 11:58 AM               | 12:00 PM                     | 12:06 PM        | 12:09 PM                      | 12:12 PM | 12:16 PM           | 12:18 PM                  | 12:21 PI                       |
| 12:16 PM       | 12:17 PM | 12:18 PM               | 12:20 PM                     | 12:26 PM        | 12:29 PM                      | 12:32 PM | 12:36 PM           | 12:38 PM                  | 12:41 PI                       |
| 12:36 PM       | 12:37 PM | 12:38 PM               | 12:40 PM                     | 12:46 PM        | 12:49 PM                      | 12:52 PM | 12:56 PM           | 12:58 PM                  | 1:01 PN                        |
| 12:56 PM       | 12:57 PM | 12:58 PM               | 1:00 PM                      | 1:06 PM         | 1:09 PM                       | 1:12 PM  | 1:16 PM            | 1:18 PM                   | 1:21 PN                        |
| 1:16 PM        | 1:17 PM  | 1:18 PM                | 1:20 PM                      | 1:26 PM         | 1:29 PM                       | 1:32 PM  | 1:36 PM            | 1:38 PM                   | 1:41 PN                        |
| 1:36 PM        | 1:37 PM  | 1:38 PM                | 1:40 PM                      | 1:46 PM         | 1:49 PM                       | 1:52 PM  | 1:56 PM            | 1:58 PM                   | 2:01 PM                        |
| 1:56 PM        | 1:57 PM  | 1:58 PM                | 2:00 PM                      | 2:06 PM         | 2:09 PM                       | 2:12 PM  | 2:16 PM            | 2:18 PM                   | 2:21 PN                        |
| 2:16 PM        | 2:17 PM  | 2:18 PM                | 2:20 PM                      | 2:26 PM         | 2:29 PM                       | 2:32 PM  | 2:36 PM            | 2:38 PM                   | 2:41 PN                        |
| 2:36 PM        | 2:37 PM  | 2:38 PM                | 2:40 PM                      | 2:46 PM         | 2:49 PM                       | 2:52 PM  | 2:56 PM            | 2:58 PM                   | 3:01 PM                        |
| 2:56 PM        | 2:57 PM  | 2:58 PM                | 3:00 PM                      | 3:06 PM         | 3:09 PM                       | 3:12 PM  | 3:16 PM            | 3:18 PM                   | 3:21 PN                        |
| 3:16 PM        | 3:17 PM  | 3:18 PM                | 3:20 PM                      | 3:26 PM         | 3:29 PM                       | 3:32 PM  | 3:36 PM            | 3:38 PM                   | 3:41 PN                        |
| 3:36 PM        | 3:37 PM  | 3:38 PM                | 3:40 PM                      | 3:46 PM         | 3:49 PM                       | 3:52 PM  | 3:56 PM            | 3:58 PM                   | 4:01 PI                        |
| 3:56 PM        | 3:57 PM  | 3:58 PM                | 4:00 PM                      | 4:06 PM         | 4:09 PM                       | 4:12 PM  | 4:16 PM            | 4:18 PM                   | 4:21 PN                        |
| 4:16 PM        | 4:17 PM  | 4:18 PM                | 4:20 PM                      | 4:26 PM         | 4:29 PM                       | 4:32 PM  | 4:36 PM            | 4:38 PM                   | 4:41 PM                        |
| 4:36 PM        | 4:37 PM  | 4:38 PM                | 4:40 PM                      | 4:46 PM         | 4:49 PM                       | 4:52 PM  | 4:56 PM            | 4:58 PM                   | 5:01 PI                        |
| 4:56 PM        | 4:57 PM  | 4:58 PM                | 5:00 PM                      | 5:06 PM         | 5:08 PM                       | 5:11 PM  | 5:15 PM            | 5:18 PM                   | 5:21 PN                        |
| 5:16 PM        | 5:17 PM  | 5:18 PM                | 5:21 PM                      | 5:26 PM         | 5:28 PM                       | 5:31 PM  | 5:35 PM            | 5:38 PM                   | 5:41 PN                        |
| 5:40 PM        | 5:41 PM  | 5:42 PM                | 5:45 PM                      | 5:49 PM         | 5:51 PM                       | 5:54 PM  | 5:58 PM            | 6:00 PM                   | 6:03 P                         |
| 6:10 PM        | 6:11 PM  | 6:12 PM                | 6:15 PM                      | 6:19 PM         | 6:21 PM                       | 6:24 PM  | 6:28 PM            | 6:30 PM                   | 6:33 PI                        |
| 6:40 PM        | 6:41 PM  | 6:42 PM                | 6:45 PM                      | 6:49 PM         | 6:51 PM                       | 6:54 PM  | 6:58 PM            | 7:00 PM                   | 7:03 PI                        |
| 7:10 PM        | 7:11 PM  | 7:12 PM                | 7:15 PM                      | 7:19 PM         | 7:21 PM                       | 7:24 PM  | 7:28 PM            | 7:30 PM                   | 7:33 PI                        |
| 7:40 PM        | 7:41 PM  | 7:42 PM                | 7:45 PM                      | 7:49 PM         | 7:51 PM                       | 7:54 PM  | 7:58 PM            | 8:00 PM                   | 8:03 PI                        |
| 8:10 PM        | 8:11 PM  | 8:12 PM                | 8:15 PM                      | 8:19 PM         | 8:21 PM                       | 8:24 PM  | 8:28 PM            | 8:30 PM                   | 8:33 PI                        |
| 8:40 PM        | 8:41 PM  | 8:42 PM                | 8:45 PM                      | 8:49 PM         | 8:51 PM                       | 8:54 PM  | 8:58 PM            | 9:00 PM                   | 9:03 P                         |
| 9:10 PM        | 9:11 PM  | 9:12 PM                | 9:15 PM                      | 9:19 PM         | 9:21 PM                       | 9:24 PM  | 9:28 PM            | 9:30 PM                   | 9:33 PI                        |
| 9:40 PM        | 9:41 PM  | 9:42 PM                | 9:45 PM                      | 9:49 PM         | 9:51 PM                       | 9:54 PM  | 9:58 PM            | 10:00 PM                  | 10:03 P                        |
| 10:10 PM       | 10:11 PM | 10:12 PM               | 10:15 PM                     | 10:19 PM        | 10:21 PM                      | 10:24 PM | 10:28 PM           | 10:30 PM                  | 10:33 P                        |
| 10:40 PM       | 10:41 PM | 10:42 PM               | 10:45 PM                     | 10:49 PM        | 10:51 PM                      | 10:54 PM | 10:58 PM           | 11:00 PM                  | 11:03 PI                       |
| 11:10 PM       | 11:11 PM | 11:12 PM               | 11:15 PM                     | 11:19 PM        | 11:21 PM                      | 11:24 PM | 11:28 PM           |                           |                                |
| 11:40 PM       | 11:41 PM | 11:42 PM               | 11:45 PM                     | 11:49 PM        | 11:51 PM                      | 11:54 PM | 11:58 PM           |                           |                                |

**To Main Street and Deer Valley Resort**