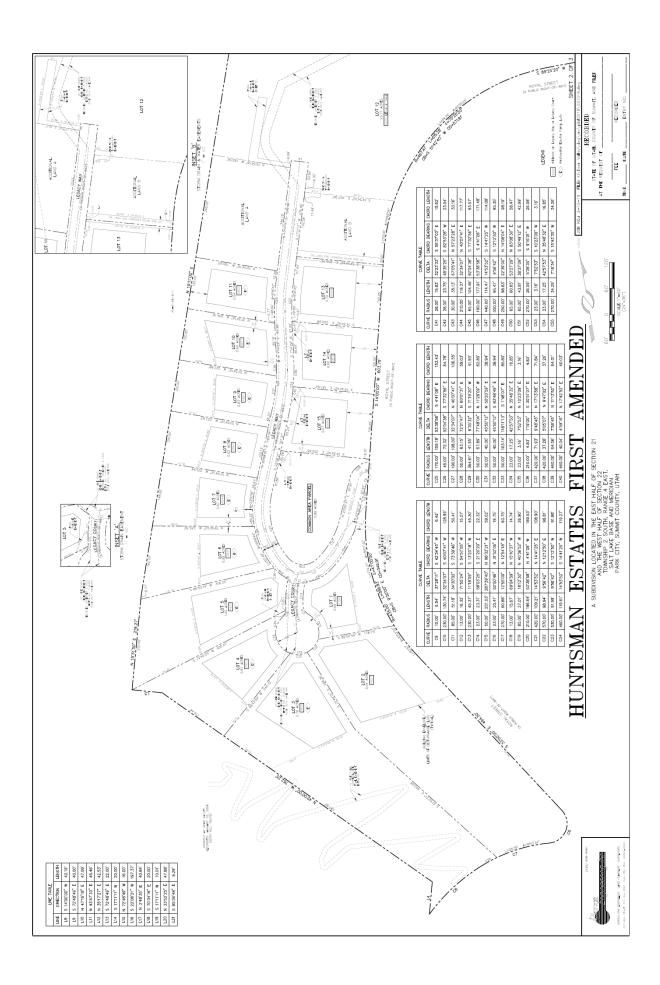

#### Findings of Fact:

- 1. The Huntsman Estates Subdivision contains 40.69 acres, is zoned Residential Development, and is located within the Deer Valley MPD Overlay (RD-MPD).
- The Parcel was originally known as the Westview Parcel located in the North Silver Lake Community of Deer Valley and is assigned 15 Units of Density in Exhibit 1 of the Twelfth Amendment and Restated Deer Valley MPD, with one Unit already developed.
- 3. The Subdivision is classified as a Major Subdivision according to LMC Section 15-7.1-3(A)(2) as it contains four (4) or more lots. The subdivision contains 16 lots including one common parcel.
- 4. On July 9, 2020, City Council approved Ordinance 2020-31, and vacated the previous Westview MPD.

- 5. Building Height is limited to 28 feet with an exception for the existing residence on Lot 12, which was granted in 1987 as part of the Conceptual MPD approval for the Westview MPD.
- 6. The proposed Plat Amendment was reviewed for compliance with all Sections of LMC Chapter 15-7, Subdivision General Provisions.
- 7. Single Family Dwellings are an allowed Use within the RD District.
- 8. Lockout Units require a CUP.
- 9. Accessory Apartments require an Administrative Permit.
- 10. Nightly Rentals are allowed subject to an active business license and compliance with Municipal Code Section 4-5-3 unless Homeowner Association rules prohibit them.
- 11. All future buildings shall be reviewed for compliance with the Architectural Design Guidelines of LMC Chapter 15-5.
- 12. The Applicant submitted a Forrest Assessment from a certified arborist with their original Subdivision Application that evaluated the health and viability of the site and makes recommendations on thinning and removing dead standing trees to balance the need for tree removal for forest health, build out, and wildfire prevention with the visibility of the site.
- 13. Reasonable care shall be taken in the siting of houses, accessory buildings/uses, and driveways to attempt to limit long driveways and the removal of Significant Vegetation.
- 14. The Applicant submitted BE/LOD Areas for each of the individual lots in a file titled Lot Exhibit dated 4/15/20. The Applicant is now proposing that the BE/LODs be considered Limits of Disturbance (LOD), as noted in new Plat Note 3.
- 15. The property is located outside the Park City Landscaping and Maintenance of Soil Cover Ordinance.
- 16. This Plat Amendment seeks to clarify Plat Note 3, and to add a Snyderville Basin Water Reclamation District easement to the Plat.
- 17. As a result of the clarified LOD, driveways to the ROW will not result in a reduction of the house size.
- 18. There are no Maximum House Size limitations in the Subdivision.

## **Conditions of Approval:**

- The City Planner, City Attorney, and City Engineer will review and approve the final form and content of the Plat Amendment for compliance with State Law, the Land Management Code, and the Conditions of Approval, prior to recordation of the Plat.
- 2. The Applicant will record the Plat at the County within one (1) year from the date of City Council approval. If recordation has not occurred within one (1) years' time, this approval will be void, unless a request for an extension is made in writing prior to the expiration date and an extension is granted by the City Council.
- 3. All Plat Notes on the Huntsman Estates Subdivision Plat shall be carried forward except for Plat Note 3, which shall be modified as noted below.

All Lots are limited to Single-Family Dwellings and Accessory Buildings/Uses. All building footprints must be within the Limits of Disturbance (LOD) areas as shown on this Plat. Minor adjustments to the LOD area shall be allowed by the Planning Director so long as the total size of the LOD area on the Lot does not increase. Driveway connections, utility corridors, paths, and drainage features between the LOD and Right-Of-Way shall not count against the total LOD allowed on the Lot. Driveways outside the LOD shall not exceed 20 feet in width.