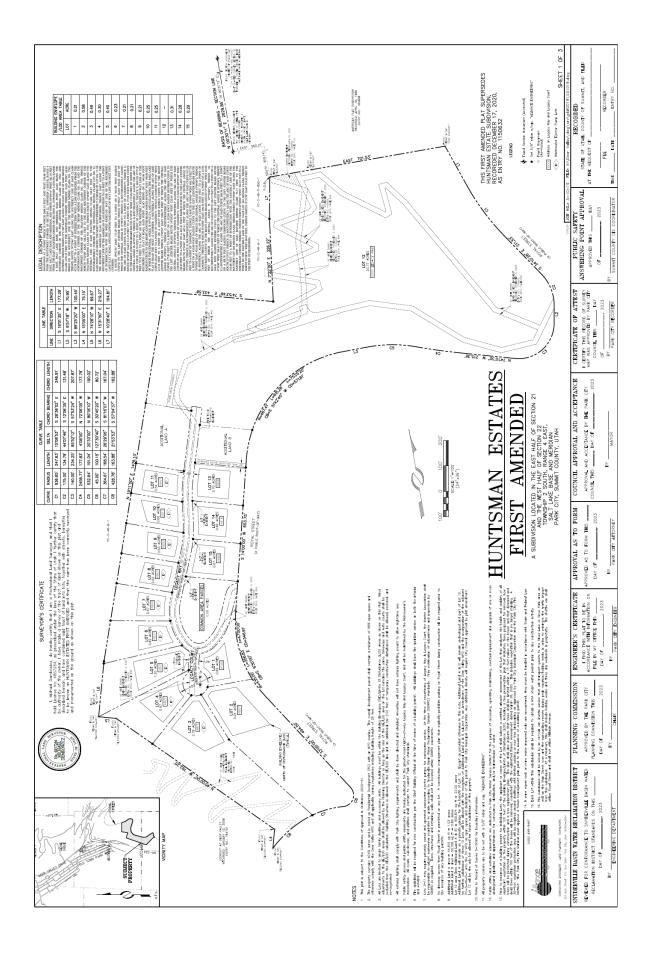

#### Findings of Fact:

- 1. The Huntsman Estates Subdivision contains 40.69 acres, is zoned Residential Development, and is located within the Deer Valley MPD Overlay (RD-MPD).
- The Parcel was originally known as the Westview Parcel located in the North Silver Lake Community of Deer Valley and is assigned 15 Units of Density in Exhibit 1 of the Twelfth Amendment and Restated Deer Valley MPD, with one Unit already developed.
- 3. The Subdivision is classified as a Major Subdivision according to LMC Section 15-7.1-3(A)(2) as it contains four (4) or more lots. The subdivision contains 16 lots including one common parcel.
- 4. On July 9, 2020, City Council approved Ordinance 2020-31, and vacated the previous Westview MPD.

- 5. Building Height is limited to 28 feet with an exception for the existing residence on Lot 12, which was granted in 1987 as part of the Conceptual MPD approval for the Westview MPD.
- 6. The proposed Plat Amendment was reviewed for compliance with all Sections of LMC Chapter 15-7, Subdivision General Provisions.
- 7. Single Family Dwellings are an allowed Use within the RD District.
- 8. Lockout Units require a CUP.
- 9. Accessory Apartments require an Administrative Permit.
- 10. Nightly Rentals are allowed subject to an active business license and compliance with Municipal Code Section 4-5-3 unless Homeowner Association rules prohibit them.
- 11. All future buildings shall be reviewed for compliance with the Architectural Design Guidelines of LMC Chapter 15-5.
- 12. The Applicant submitted a Forrest Assessment from a certified arborist with their original Subdivision Application that evaluated the health and viability of the site and makes recommendations on thinning and removing dead standing trees to balance the need for tree removal for forest health, build out, and wildfire prevention with the visibility of the site.
- 13. Reasonable care shall be taken in the siting of houses, accessory buildings/uses, and driveways to attempt to limit long driveways and the removal of Significant Vegetation.
- 14. The Applicant submitted BE/LOD Areas for each of the individual lots in a file titled Lot Exhibit dated 4/15/20. The Applicant is now proposing that the BE/LODs be considered Limits of Disturbance (LOD), as noted in new Plat Note 3.
- 15. The property is located outside the Park City Landscaping and Maintenance of Soil Cover Ordinance.
- 16. This Plat Amendment seeks to clarify Plat Note 3, and to add a Snyderville Basin Water Reclamation District easement to the Plat.
- 17. As a result of the clarified LOD, driveways to the ROW will not result in a reduction of the house size.
- 18. There are no Maximum House Size limitations in the Subdivision.

## **Conditions of Approval:**

- The City Planner, City Attorney, and City Engineer will review and approve the final form and content of the Plat Amendment for compliance with State Law, the Land Management Code, and the Conditions of Approval, prior to recordation of the Plat.
- 2. The Applicant will record the Plat at the County within one (1) year from the date of City Council approval. If recordation has not occurred within one (1) years' time, this approval will be void, unless a request for an extension is made in writing prior to the expiration date and an extension is granted by the City Council.
- 3. All Plat Notes on the Huntsman Estates Subdivision Plat shall be carried forward except for Plat Note 3, which shall be modified as noted below.

All Lots are limited to Single-Family Dwellings and Accessory Buildings/Uses. All building footprints must be within the Limits of Disturbance (LOD) areas as shown on this Plat. Minor adjustments to the LOD area shall be allowed by the Planning Director so long as the total size of the LOD area on the Lot does not increase. Driveway connections, utility corridors, paths, and drainage features between the LOD and Right-Of-Way shall not count against the total LOD allowed on the Lot. Driveways outside the LOD shall not exceed 20 feet in width.

- 4. Any reference to Building Envelope (BE) shall be removed from the Plat.
- 5. Prior to the issuance of a building permit for individual Lots, the Applicant or owner of the Lot shall submit a certified arborists assessment of the Lot that analyzes the health and viability of all Significant Vegetation on the property within 100 feet of the principal dwelling and any accessory buildings/uses, including a tree preservation plan that indicates trees proposed for removal, how trees will be protected during construction, and a tree replacement plan. The plan shall indicate that trees shall be limited within a 15-foot radius of any structure, and that diseased or dead trees within 100 feet of any structure will be removed, consistent with the Forest Assessment dated March 28, 2020. This includes vegetation that is no longer standing. A 30-foot vegetation protection area will be required around dwellings with limited existing or new tree landscaping as approved by Park City Municipal Corporation and the Park City Fire District.
- 6. Should the Applicant move forward with Phase 2 of this project (Additional Land A and B), a Condition of Approval shall be placed on the Plat Amendment that the Applicant shall deed a parcel of property to the City as natural Recreational Open Space, which parcel of property shall be agreed upon by the Applicant and Park City Municipal Corporation.
- 7. A Construction Management Plan that explicitly prohibits parking on Royal Street during construction will be required prior to the issuance of any building permits.
- 8. The Huntsman Estates Subdivision development exceeds one (1) acre and shall meet the requirements of the municipal separate storm sewer system (MS4) storm water program. A plat note shall indicate that each lot within this common development shall be required to obtain a MS4 storm water permit prior to any construction activity.