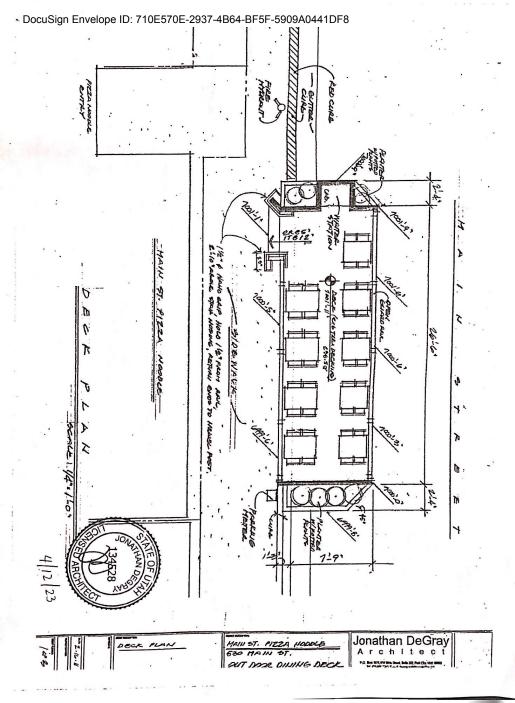

# TERMS & CONDITIONS OF LEASE

Based upon good and valuable mutual consideration, the Parties agree as follows:

1. PROPERTY. The property affected by this Lease is generally described as the street area and sidewalk directly fronting Tenant's building located at 530 Main Street, which has a length of 31.2 feet (1.56 # of parking spaces), and more

specifically described in site plan **Exhibit A**, attached hereto and incorporated herein by this reference, (the "Premises"). The length of the outdoor dining deck per restaurant may not exceed forty feet (40').

**Design Standards:** 

- <u>Size</u>. Street dining area shall be limited to the linear frontage a building has on Main Street and shall not exceed nine feet (9') in width. The encroachment of the proposed decks into street will not exceed seven feet, nine inches (7'-9") in width from the curb, as the encroachment of the proposed decks into the sidewalk will not exceed one foot three inches (1'-3"), unless approved by City Council. With the written permission of the adjacent property owner submitted to the City, they may extend into the neighbor's street frontage. Forty-four inches (44") of clear sidewalk width shall be available at all times where the street dining deck is being constructed. Each outdoor dining deck shall not exceed forty (40') feet in length.
- 2. <u>Location/Proximity/Spacing</u>. The City reserves the right to reject an application for an outdoor dining deck:
  - If the proposed deck is too close to a previously existing deck and would eliminate needed parallel parking along Main Street thus creating a concentrated parking issue.
  - If the proposed deck is for a restaurant that does not have direct access at street level.
  - If the proposed deck is for a business with existing outdoor dining space and the expansion of such is deemed excessive.