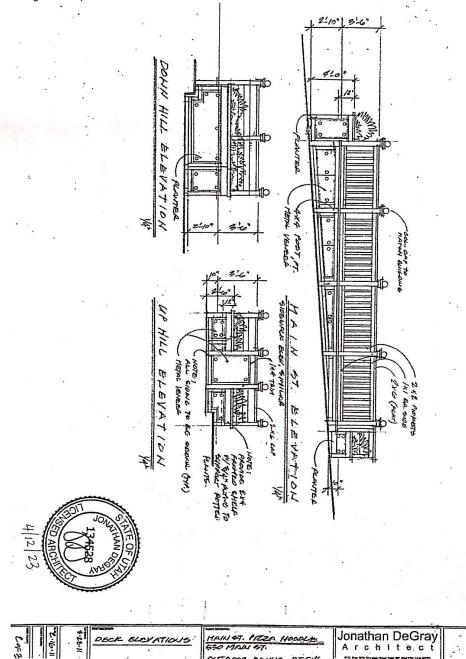

**Design Standards:** 

- <u>Size</u>. Street dining area shall be limited to the linear frontage a building has on Main Street and shall not exceed nine feet (9') in width. The encroachment of the proposed decks into street will not exceed seven feet, nine inches (7'-9") in width from the curb, as the encroachment of the proposed decks into the sidewalk will not exceed one foot three inches (1'-3"), unless approved by City Council. With the written permission of the adjacent property owner submitted to the City, they may extend into the neighbor's street frontage. Forty-four inches (44") of clear sidewalk width shall be available at all times where the street dining deck is being constructed. Each outdoor dining deck shall not exceed forty (40') feet in length.
- 2. <u>Location/Proximity/Spacing</u>. The City reserves the right to reject an application for an outdoor dining deck:
  - If the proposed deck is too close to a previously existing deck and would eliminate needed parallel parking along Main Street thus creating a concentrated parking issue.
  - If the proposed deck is for a restaurant that does not have direct access at street level.
  - If the proposed deck is for a business with existing outdoor dining space and the expansion of such is deemed excessive.