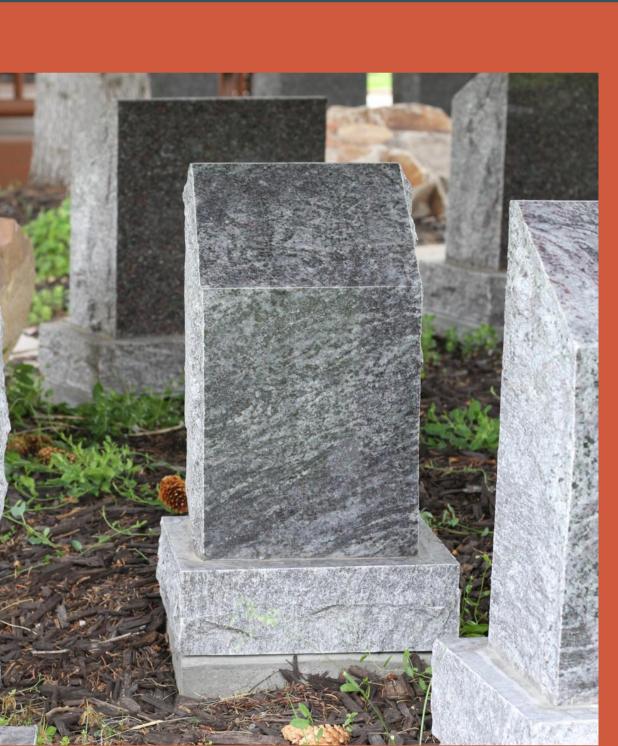

#### INDIVIDUAL PEAK MARKER \$600.00

The indivdual marker is a memorial marker with one inner core where (1) cremated remain are placed. The purchase includes the burial rights to a 20" x 12" area where the stone is located. The price does not include engraving or interment costs.