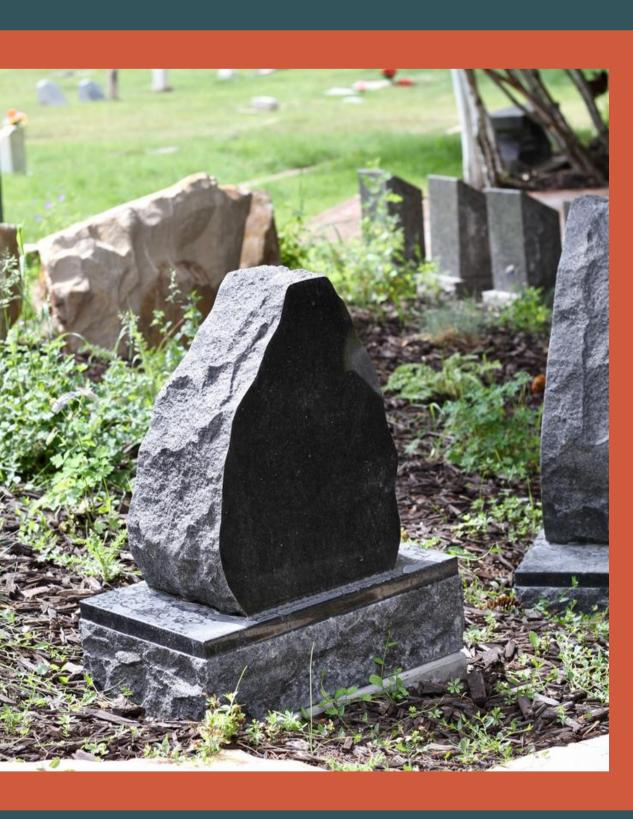

#### COMPANION PEAK MARKER \$1,150.00

price does not include engraving or interment costs.

The companion marker is a memorial marker with two inner cores where (2) cremated remains are placed. The purchase includes the burial rights to a 30" x 12" area where the stone is located. The

#### INDIVIDUAL PEAK MARKER \$600.00

The indivdual marker is a memorial marker with one inner core where (1) cremated remain are placed. The purchase includes the burial rights to a 20" x 12" area where the stone is located. The price does not include engraving or interment costs.