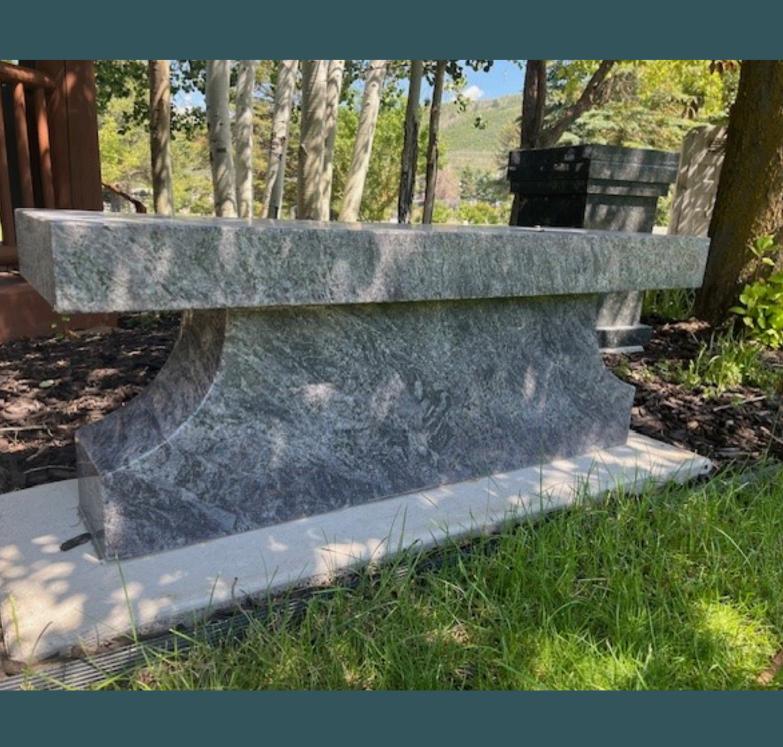

# **FAMILY BENCH** \$1,215.00

The cremation bench has four cores to hold cremated remains. The bench can be engraved with memorial information. The purchase does not include engraving or interment costs.