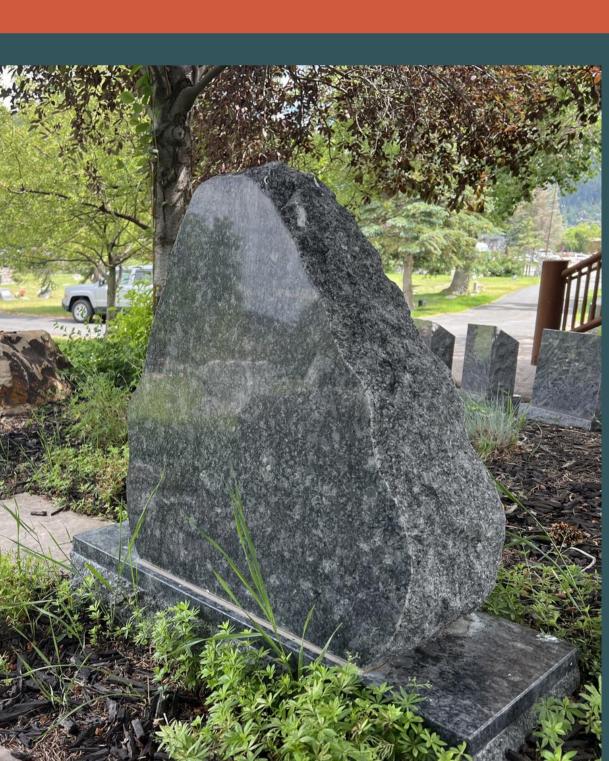

#### COMPANION PEAK MARKER \$1,150.00

price does not include engraving or interment costs.

The companion marker is a memorial marker with two inner cores where (2) cremated remains are placed. The purchase includes the burial rights to a 30" x 12" area where the stone is located. The