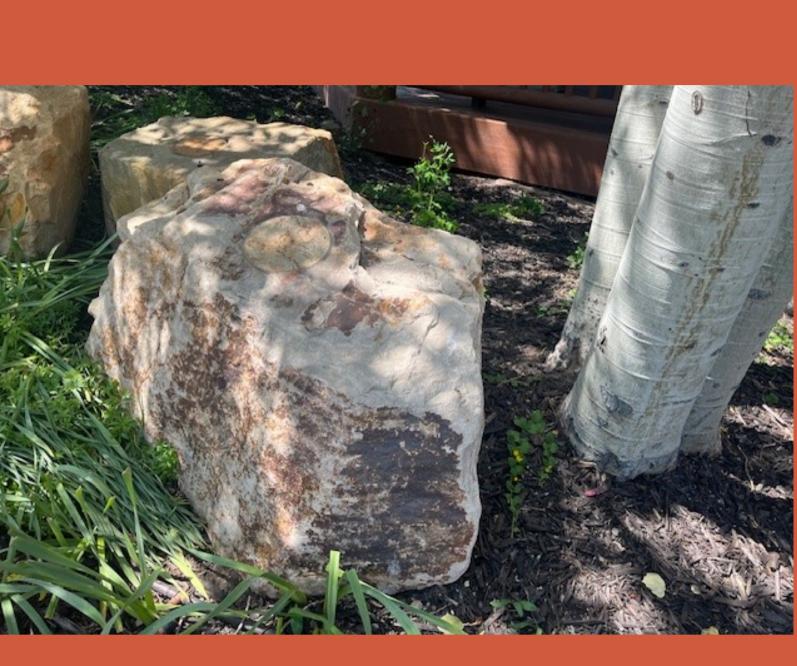

#### COMPANION BOULDER \$1,530.00

The companion boulder has a core with space enough for two (2) cremated remains. The core is covered by a plaque with the memorial information. Plaque and internment cost is not included with purchase.