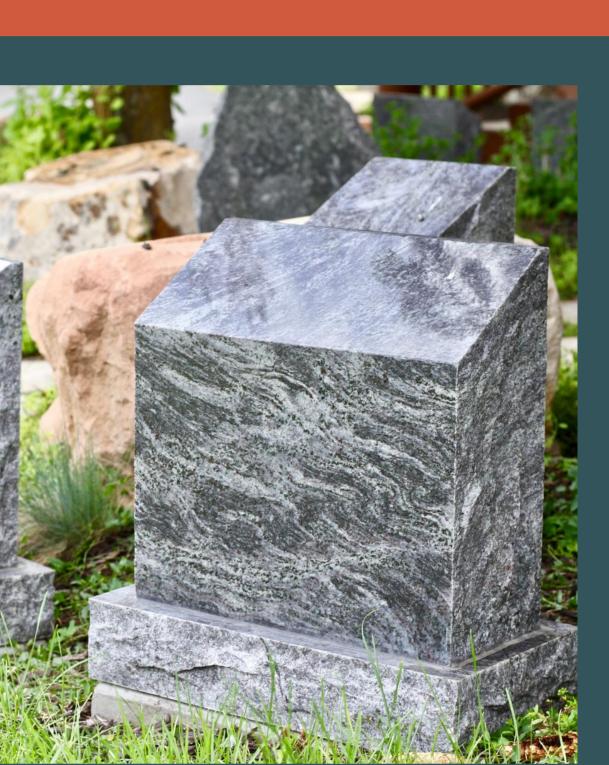

### COMPANION PREMIUM POST \$600.00

The companion post includes the stone and burial rights to a 8" x 18" area where the stone is located for two (2) cremated remains. The price does not include engraving of stone or internment costs.

### IDIVIDUAL PREMIUM POST \$470.00

The individual post includes the stone and the burial rights to a 10" x 18" area where the stone is located for (1) cremated remains. The price does not include engraving of stone or interment costs.