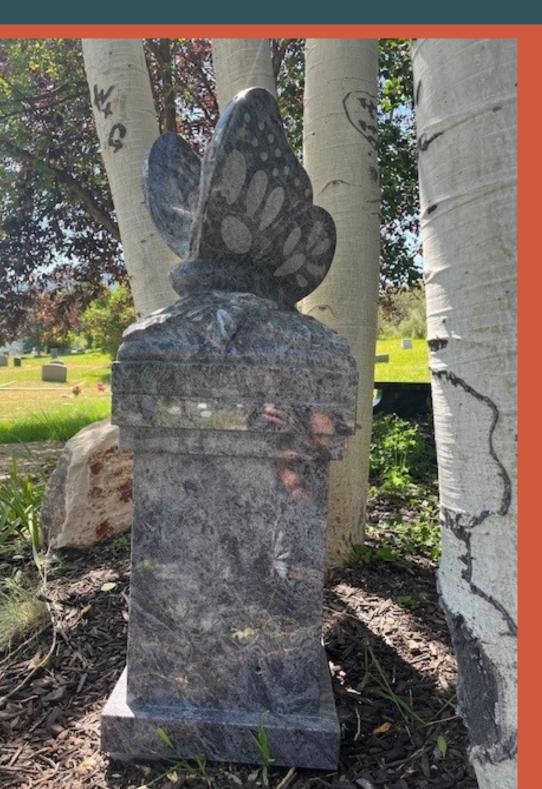

PEDESTAL BUILT TO SUIT \$1,300.00 PEDESTAL WITH TOPPER \$2,000.00

stone, engraving, or interment costs.

The pedestal built to suit has four cores to hold cremated remains. The purchase includes the burial rights to a 14"x14" space. The purchaser would work directly with the granite supplier to design the final feature. The purchase does not include the custom designed