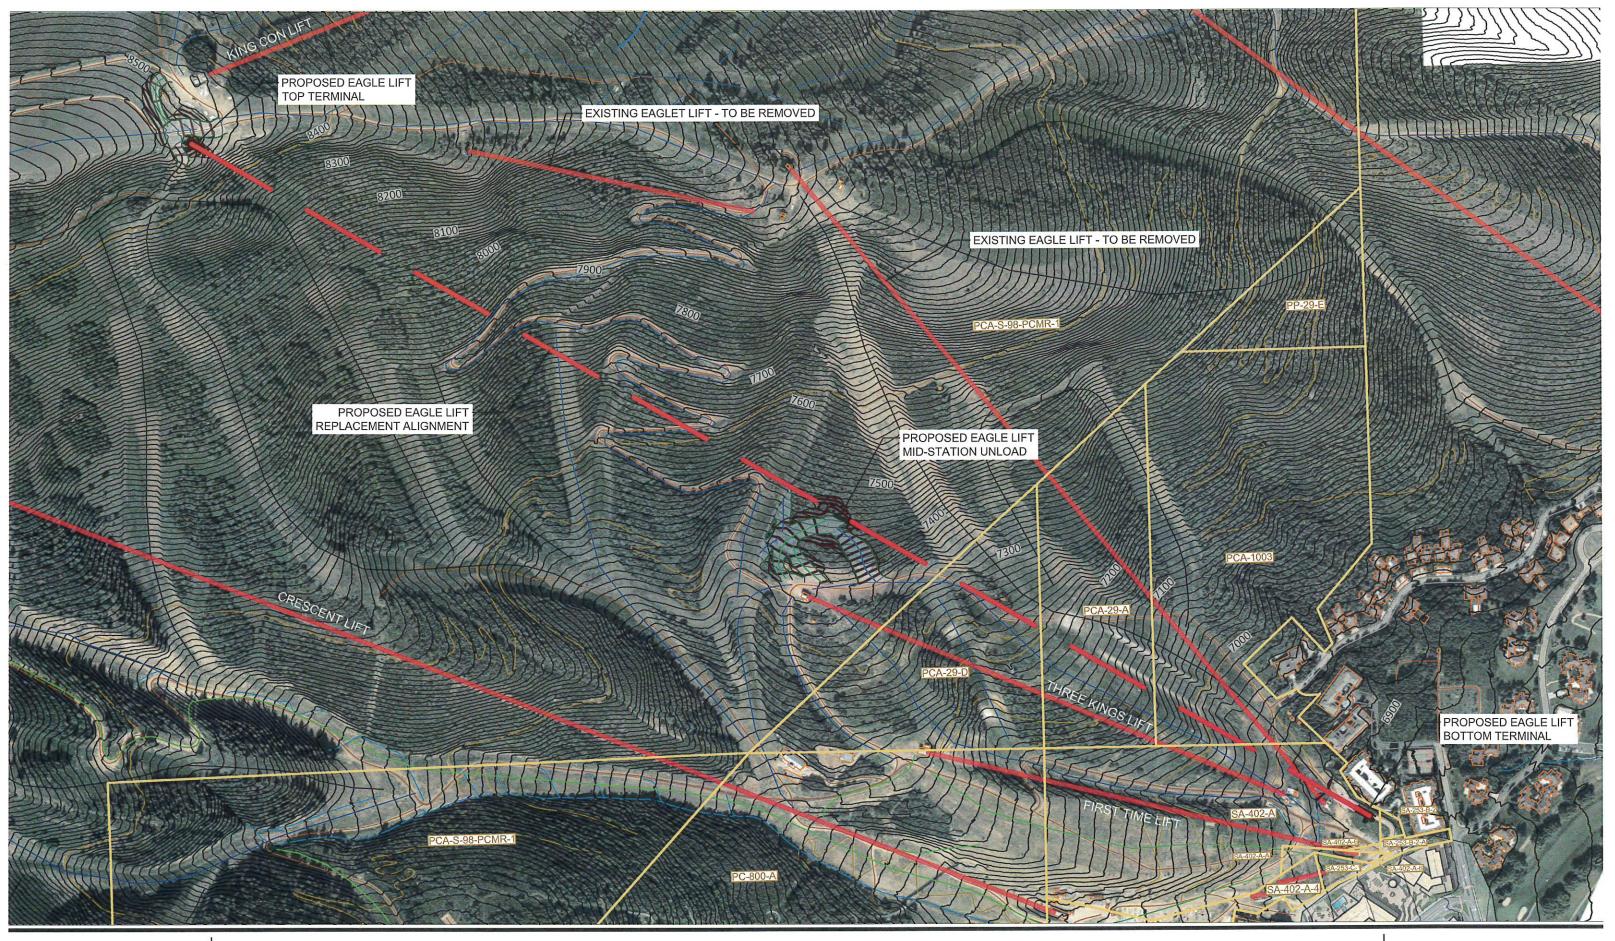

**PARK CITY MOUNTAIN RESORT** Proposed Eagle Replacement - Overall Site Plan

0 100' 200' 40

PREPARED BY:

**PARK CITY MOUNTAIN RESORT** Silverlode Express Replacement Overall Site Plan

PREPARED BY:

December 21 2021