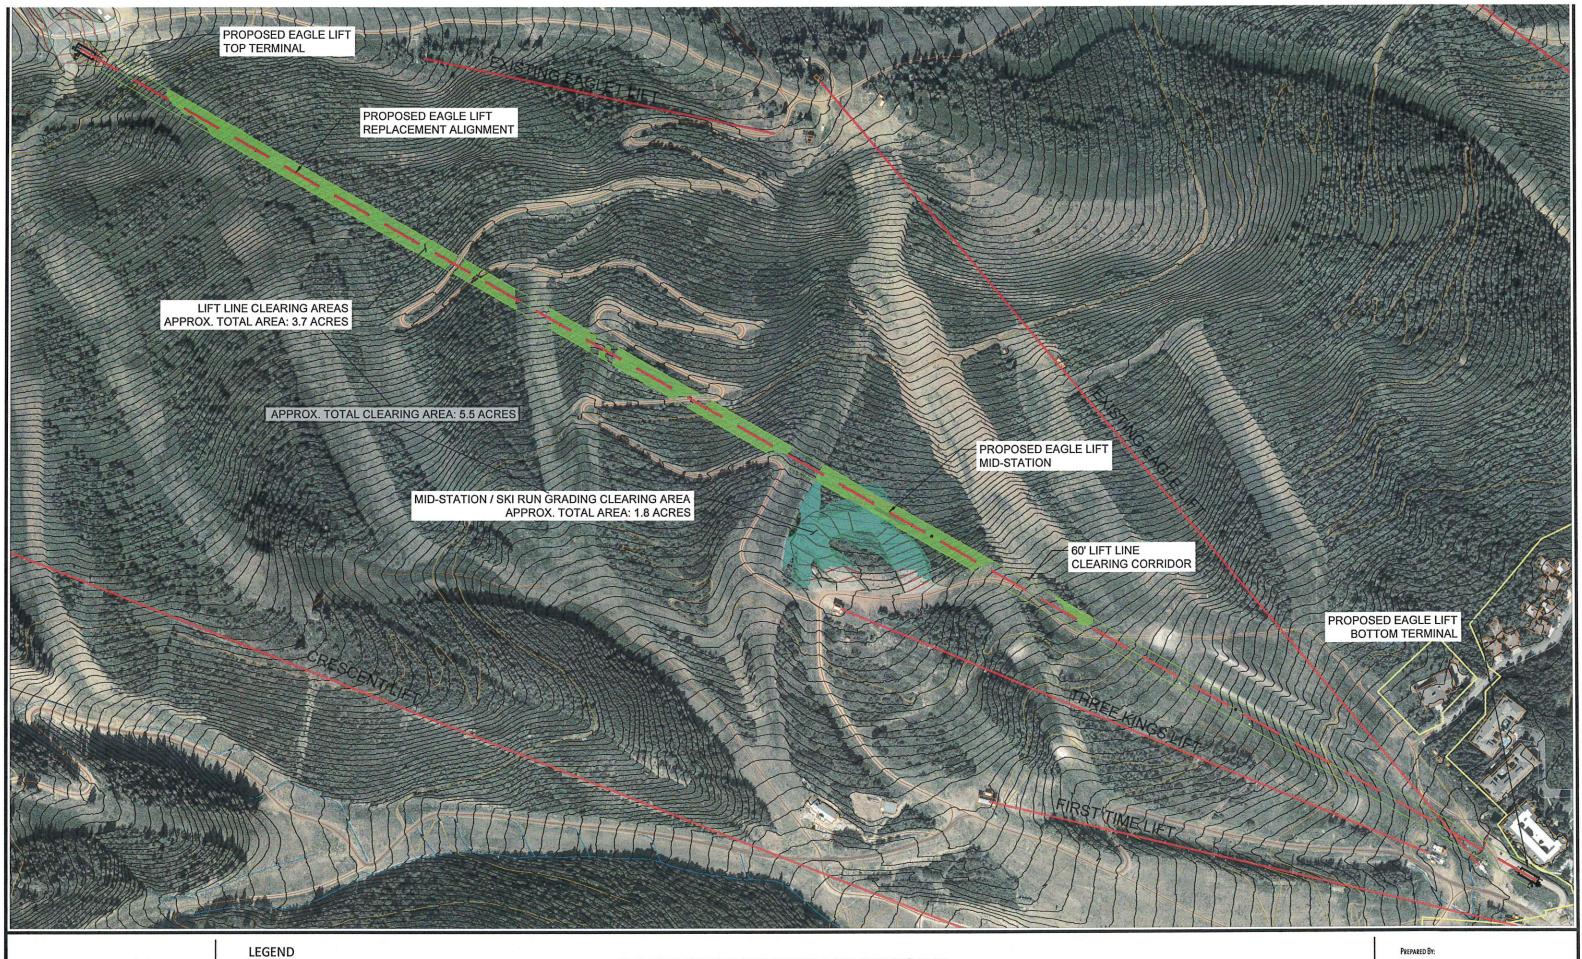

**PARK CITY MOUNTAIN RESORT** Proposed Eagle Replacement - Overall Site Plan

0 100' 200' 40

PREPARED BY:

**PARK CITY MOUNTAIN RESORT** Silverlode Express Replacement Overall Site Plan

PREPARED BY:

December 21 2021

PARK CITY

**EXISTING LIFT** PROPOSED LIFT PROPOSED GRADING LIFT LINE CLEARING AREA SKI RUN / GRADING CLEARING AREA

PARK CITY MOUNTAIN RESORT Proposed Eagle Replacement - Overall Plan VEGETATION CLEARING EXHIBIT