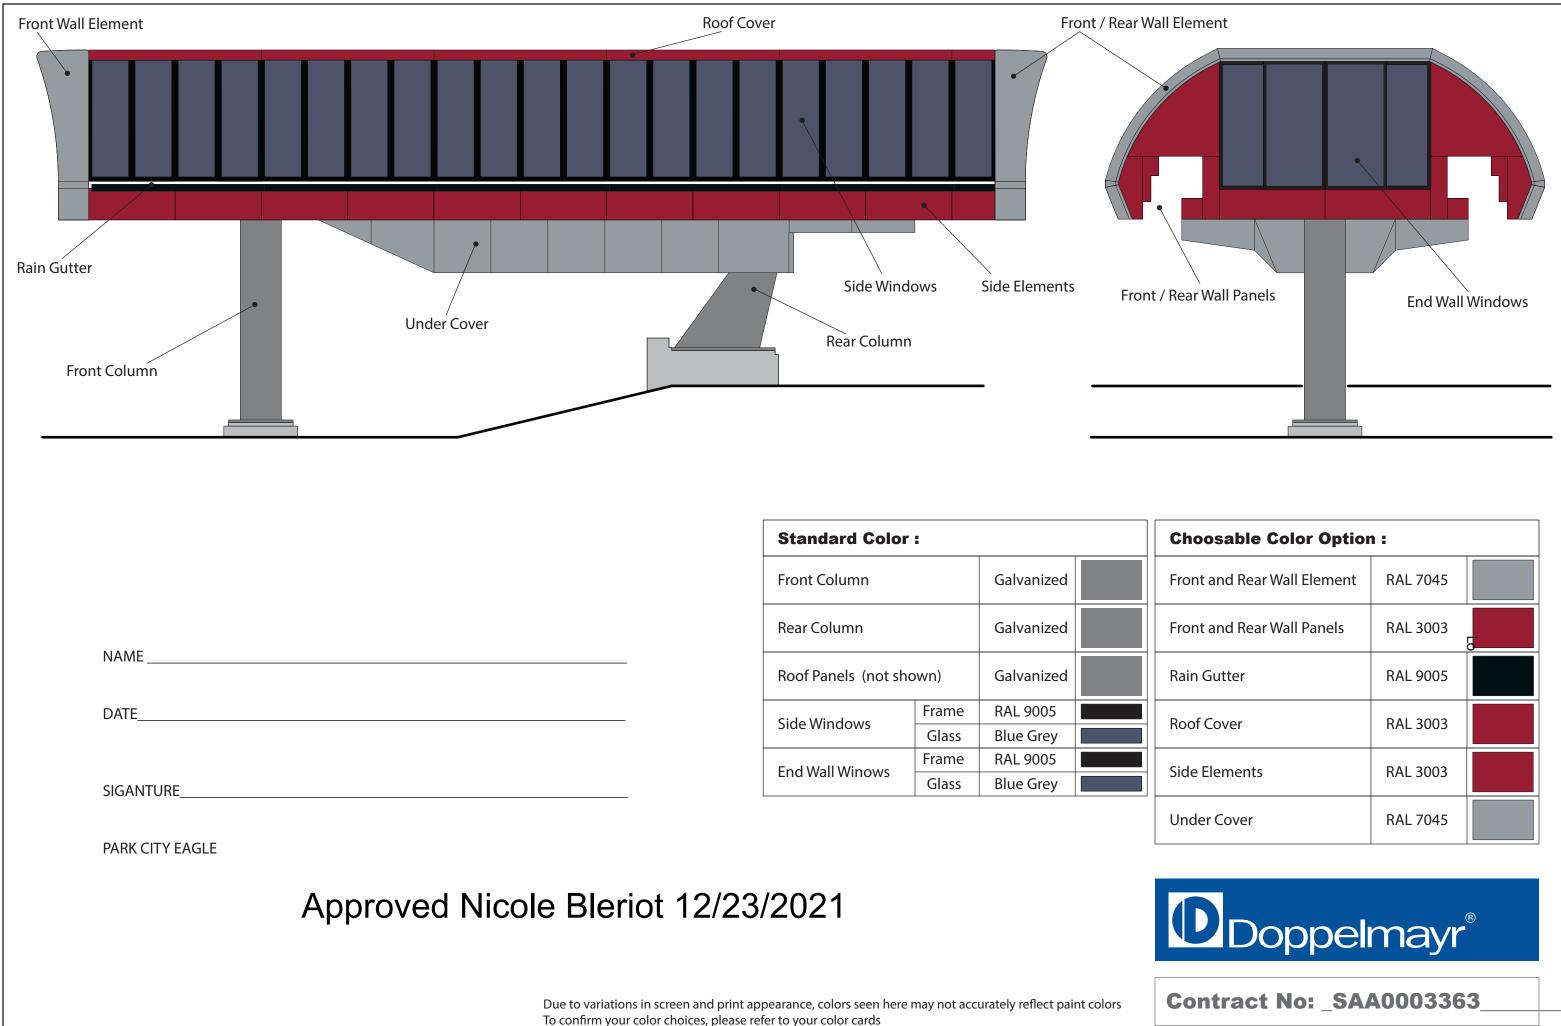

PREPARED BY:

| Choosable Color Option :    |          |   |
|-----------------------------|----------|---|
| Front and Rear Wall Element | RAL 7045 |   |
| Front and Rear Wall Panels  | RAL 3003 | 6 |
| Rain Gutter                 | RAL 9005 |   |
| Roof Cover                  | RAL 3003 |   |
| Side Elements               | RAL 3003 |   |
| Under Cover                 | RAL 7045 |   |