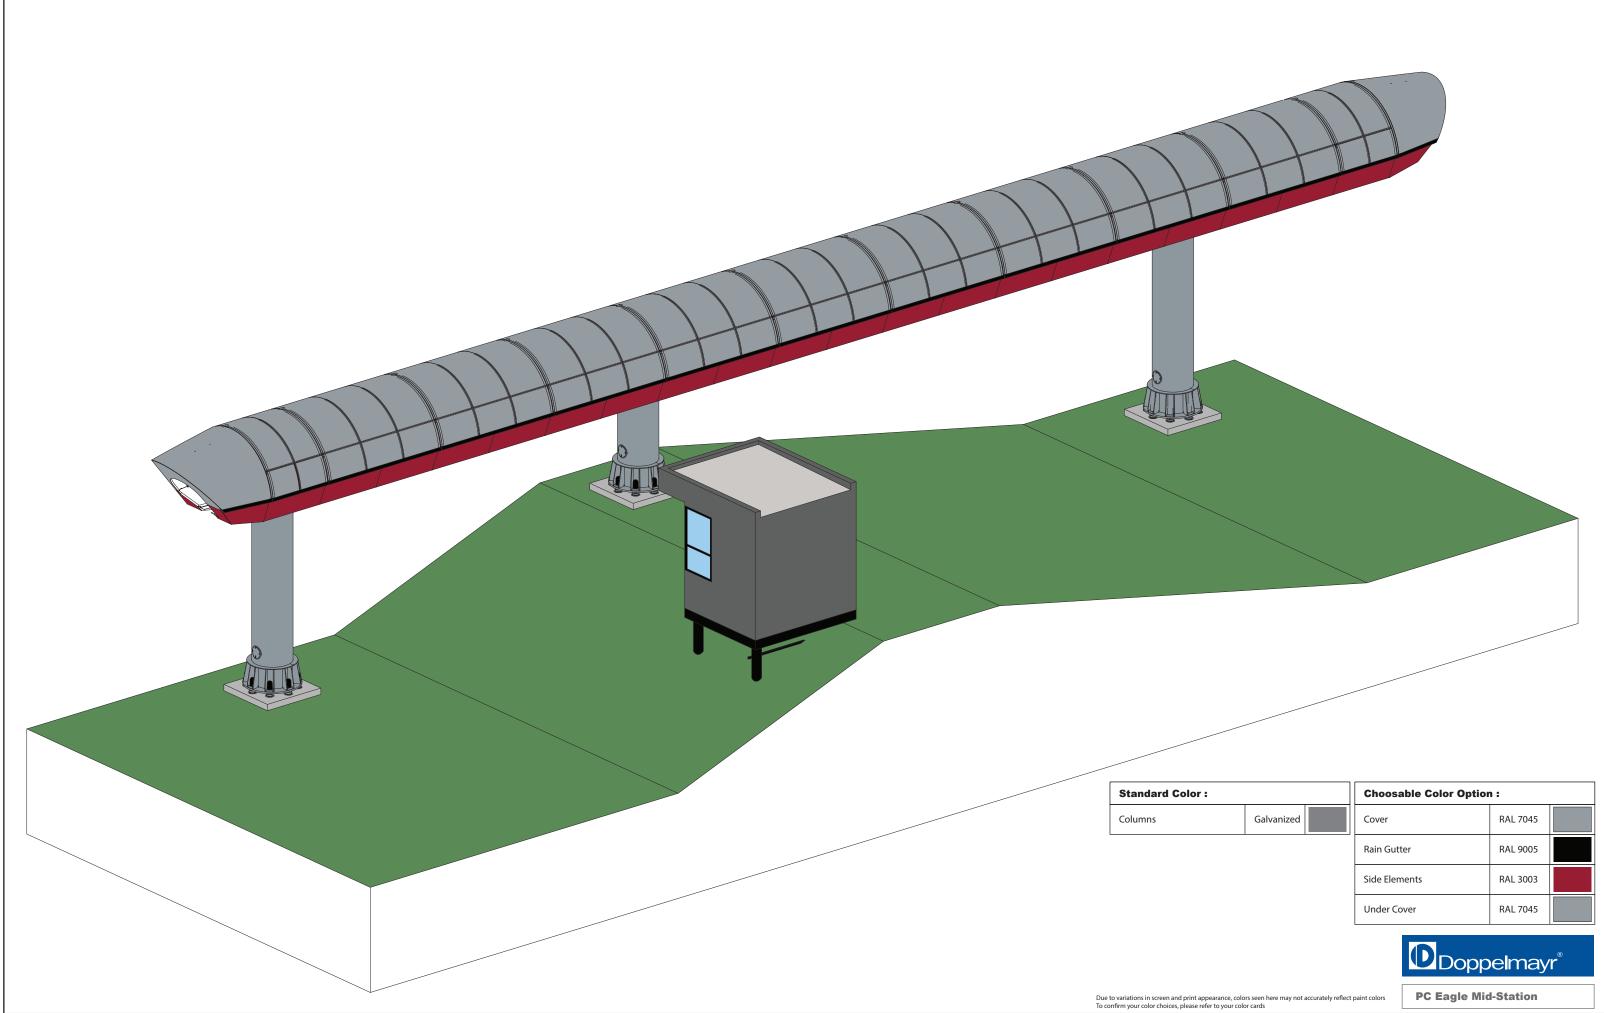

| lor : |            |  |
|-------|------------|--|
|       | Galvanized |  |

| Choosable Color Option : |                                  |  |  |
|--------------------------|----------------------------------|--|--|
| RAL 7045                 |                                  |  |  |
| RAL 9005                 |                                  |  |  |
| RAL 3003                 |                                  |  |  |
| RAL 7045                 |                                  |  |  |
|                          | RAL 7045<br>RAL 9005<br>RAL 3003 |  |  |