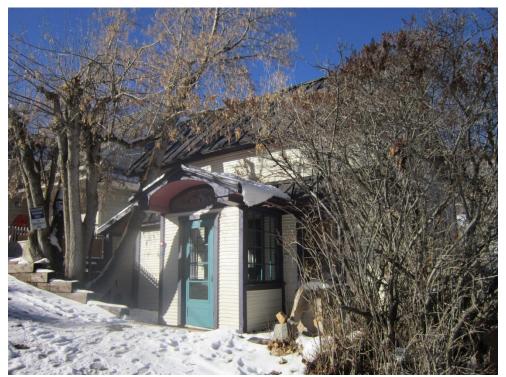

14 Prospect is a hall-parlor type house that has undergone minor modifications. The hall-parlor is one of the main three house types built during the historic Park City mining era, and is the earliest of those three, occurring mostly in the beginning of that time period. The projecting porch element was enclosed between 1949 and 1995. The side gable roof is sheathed with standing seam metal, replacing the shingle material shown in the c. 1940 tax photo. The house is clad with wooden clapboard siding, which has been present since the earliest photograph. The windows appear to mostly be the one-over-one double hung sash type with a few casement windows. One double hung window sits on each side of the extended porch area. The enclosed porch area appears to be a sun room with two large multi-pane windows on the side walls. The door is a wood frame and panel door that has a large multi-pane light. The foundation is not visible in any available photos, and its material cannot be verified. Although the infilled porch has diminished the historic character, the overall form and materiality of the building remains intact and the building retains its historic value.

14 Prospect St, Park City, Summit County, Utah

Intensive Level Survey—Biographical and Historical Research Materials

Tax photo c. 1940

Planning Department/ Park City Corporation

14 Prospect Avenue. Northwest oblique. November 2013.