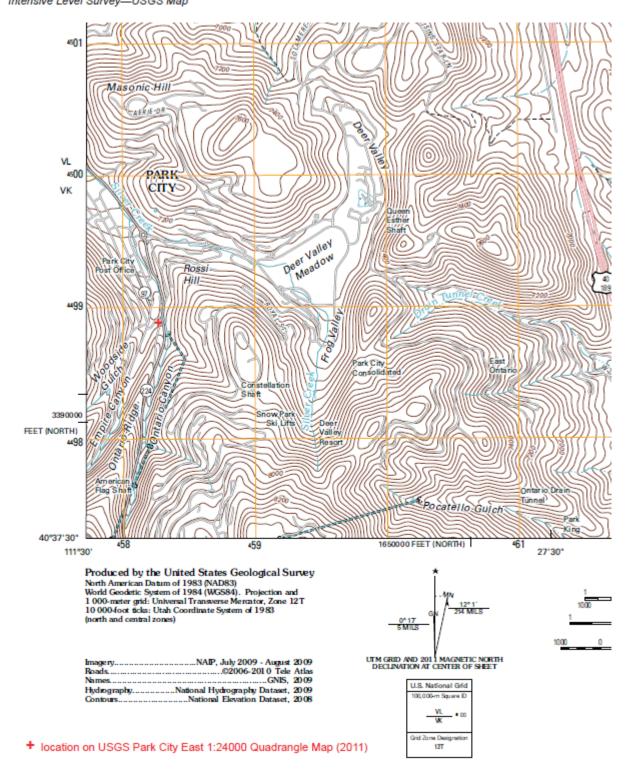

## 14 Prospect St, Park City, Summit County, Utah Intensive Level Survey—USGS Map

TITLE SEARCH FORM
[Obtain information from title abstract books at County Recorder's Office]

Tax Number: PC-238

Address: 14 Prospect Street Park City, UT