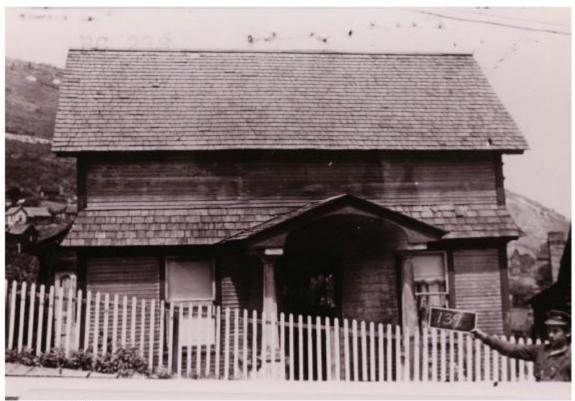

14 Prospect St, Park City, Summit County, Utah

Intensive Level Survey—Biographical and Historical Research Materials

Tax photo c. 1940

Planning Department/ Park City Corporation

14 Prospect Avenue. Northwest oblique. November 2013.