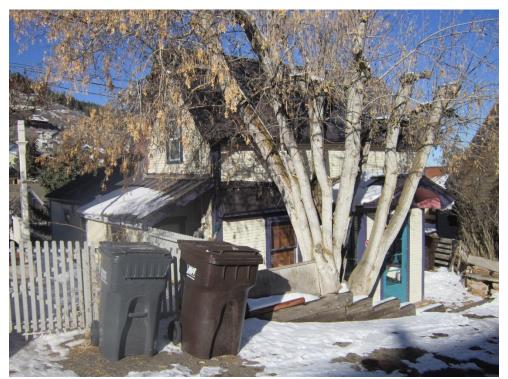

14 Prospect is a hall-parlor type house that has undergone minor modifications. The hall-parlor is one of the main three house types built during the historic Park City mining era, and is the earliest of those three, occurring mostly in the beginning of that time period. The projecting porch element was enclosed between 1949 and 1995. The side gable roof is sheathed with standing seam metal, replacing the shingle material shown in the c. 1940 tax photo. The house is clad with wooden clapboard siding, which has been present since the earliest photograph. The windows appear to mostly be the one-over-one double hung sash type with a few casement windows. One double hung window sits on each side of the extended porch area. The enclosed porch area appears to be a sun room with two large multi-pane windows on the side walls. The door is a wood frame and panel door that has a large multi-pane light. The foundation is not visible in any available photos, and its material cannot be verified. Although the infilled porch has diminished the historic character, the overall form and materiality of the building remains intact and the building retains its historic value.

14 Prospect Avenue. West elevation. November 2013.

14 Prospect Avenue. Southwest oblique. November 2013.

14 Prospect St, Park City, Summit County, Utah Intensive Level Survey—Sanborn Map history