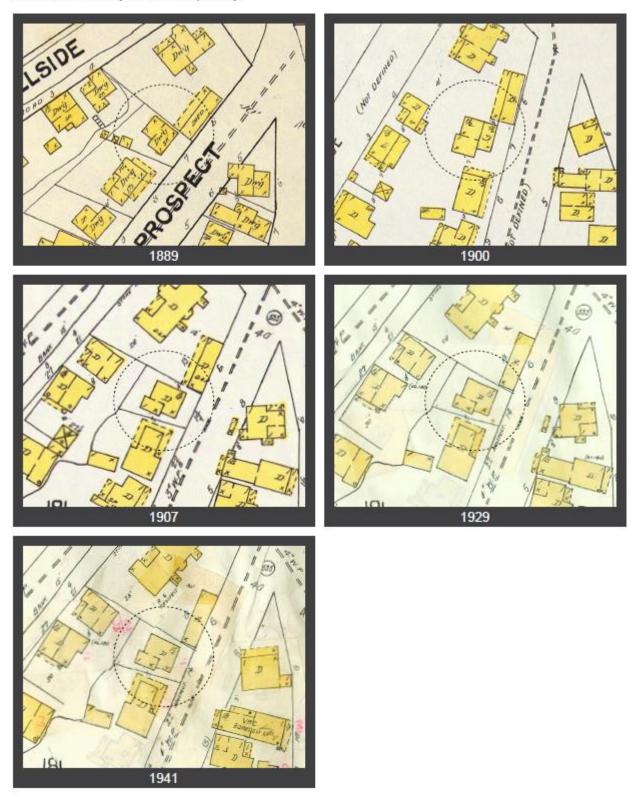

14 Prospect Avenue. West elevation. November 2013.

14 Prospect Avenue. Southwest oblique. November 2013.

14 Prospect St, Park City, Summit County, Utah Intensive Level Survey—Sanborn Map history