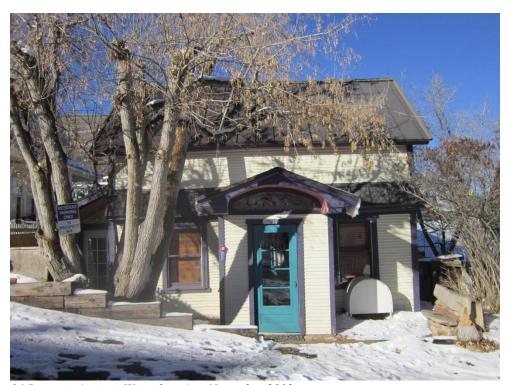

14 Prospect is a hall-parlor type house that has undergone minor modifications. The hall-parlor is one of the main three house types built during the historic Park City mining era, and is the earliest of those three, occurring mostly in the beginning of that time period. The projecting porch element was enclosed between 1949 and 1995. The side gable roof is sheathed with standing seam metal, replacing the shingle material shown in the c. 1940 tax photo. The house is clad with wooden clapboard siding, which has been present since the earliest photograph. The windows appear to mostly be the one-over-one double hung sash type with a few casement windows. One double hung window sits on each side of the extended porch area. The enclosed porch area appears to be a sun room with two large multi-pane windows on the side walls. The door is a wood frame and panel door that has a large multi-pane light. The foundation is not visible in any available photos, and its material cannot be verified. Although the infilled porch has diminished the historic character, the overall form and materiality of the building remains intact and the building retains its historic value.

14 Prospect St, Park City, Summit County, Utah

Intensive Level Survey—Biographical and Historical Research Materials

Tax photo c. 1940

Planning Department/ Park City Corporation

14 Prospect Avenue. Northwest oblique. November 2013.