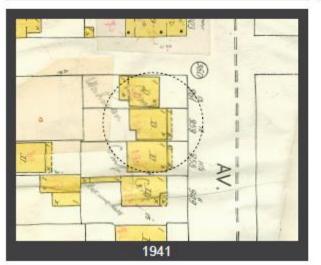

959 Park Avenue. Northeast oblique. November 2013.

959 Park Avenue. East elevation. November 2013.

959 Park Avenue. Southeast oblique. November 2013.

959 Park Avenue, Park City, Summit County, Utah Intensive Level Survey—Sanborn Map history

Other owners of this house include J.O. Stewart (1912-15) and Joe Halverson (1915-c.1940).

TITLE SEARCH FORM

City: Park City, UT Current Owner: Hosenfeld/Holt Family LLC Address: 959 Park Avenue

[Obtain information from title abstract books at County Recorder's Office] Tax Number: SA-20 Legal Description (include acreage): SA BK3 L16 & L17) (see historic site form for v LLC