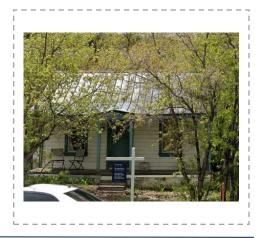

959 Park was described in a 1984 National Register nomination form as follows:

"This house is a one story frame hall and parlor house with a gable roof and an original rear extension. Typical of the hall and parlor house, the facade is symmetrical with a door centered between two double hung sash one over one light windows, and a porch spans the facade. The roof edge was extended to form the front porch which is supported on slender square piers. The cabin and its extension were built as a single unit. The only alterations to the exterior of the house are the addition of shutters to the facade windows and the replacement of the front door with one that dates from the 1920s. Both changes are minor, could easily be reversed, and do not affect the original character of the building."

The description remains mostly accurate. The shutters mentioned have since been removed. It is noted on a previous information form that the original door has been replaced by a bungalow style door. There are decorative

brackets atop the porch posts and a decorative piece of woodwork in the low pitched gable on the porch roof. The roof has been replaced with a standing seam metal roof. The overall form and materiality of the building remains intact and the building retains its historic value.