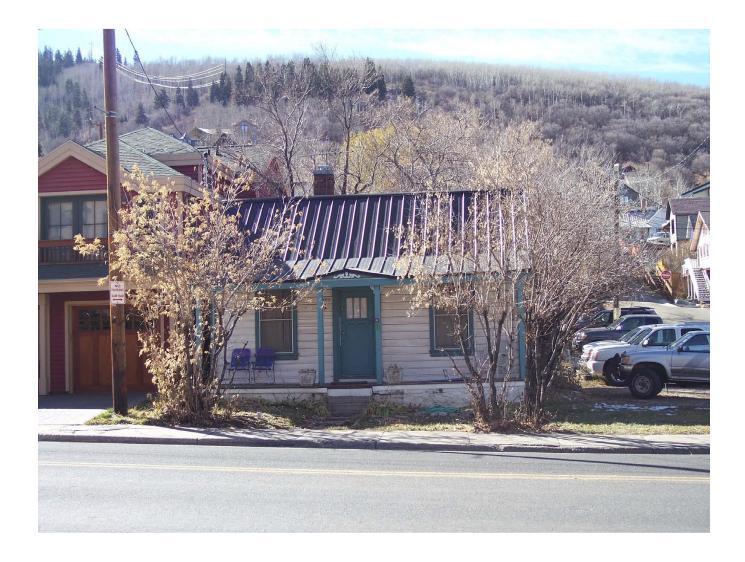

959 Park was described in a 1984 National Register nomination form as follows:

"This house is a one story frame hall and parlor house with a gable roof and an original rear extension. Typical of the hall and parlor house, the facade is symmetrical with a door centered between two double hung sash one over one light windows, and a porch spans the facade. The roof edge was extended to form the front porch which is supported on slender square piers. The cabin and its extension were built as a single unit. The only alterations to the exterior of the house are the addition of shutters to the facade windows and the replacement of the front door with one that dates from the 1920s. Both changes are minor, could easily be reversed, and do not affect the original character of the building."

The description remains mostly accurate. The shutters mentioned have since been removed. It is noted on a previous information form that the original door has been replaced by a bungalow style door. There are decorative

brackets atop the porch posts and a decorative piece of woodwork in the low pitched gable on the porch roof. The roof has been replaced with a standing seam metal roof. The overall form and materiality of the building remains intact and the building retains its historic value.