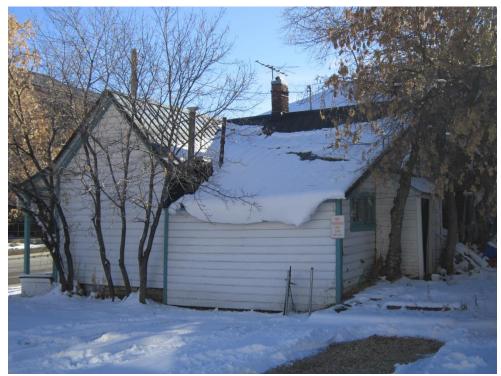

959 Park Avenue. Northeast oblique. November 2013.

959 Park Avenue. East elevation. November 2013.

959 Park Avenue. Southeast oblique. November 2013.

959 Park Avenue, Park City, Summit County, Utah Intensive Level Survey—Sanborn Map history

The description remains mostly accurate. The shutters mentioned have since been removed. It is noted on a previous information form that the original door has been replaced by a bungalow style door. There are decorative

brackets atop the porch posts and a decorative piece of woodwork in the low pitched gable on the porch roof. The roof has been replaced with a standing seam metal roof. The overall form and materiality of the building remains intact and the building retains its historic value.