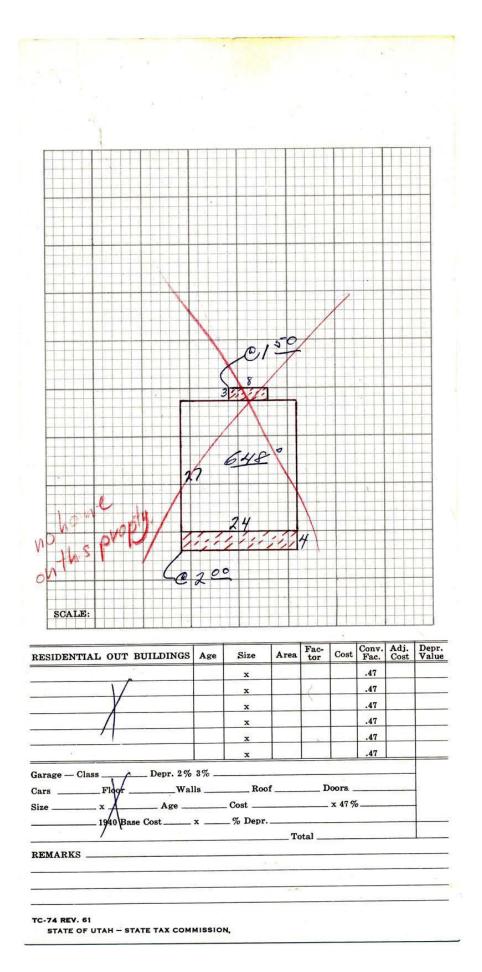

|           |               |                                                                                                                                                                                                                                                                                                                                                                                                                                                                                                                                                                                                                                                                                                     |          | Serial    | Number      |      |           | Card | .OF<br>Number |
|-----------|---------------|-----------------------------------------------------------------------------------------------------------------------------------------------------------------------------------------------------------------------------------------------------------------------------------------------------------------------------------------------------------------------------------------------------------------------------------------------------------------------------------------------------------------------------------------------------------------------------------------------------------------------------------------------------------------------------------------------------|----------|-----------|-------------|------|-----------|------|---------------|
| Owners 1  | Name          |                                                                                                                                                                                                                                                                                                                                                                                                                                                                                                                                                                                                                                                                                                     | P        |           |             |      |           | 14   |               |
| Location  | 10            | n                                                                                                                                                                                                                                                                                                                                                                                                                                                                                                                                                                                                                                                                                                   | 2        | C         | ITY         | /    | 0         |      | , ,           |
| Kind of   | Bldg          | Res                                                                                                                                                                                                                                                                                                                                                                                                                                                                                                                                                                                                                                                                                                 | 1        | St        | No. 95      | 9    | VARK      | 1    | fle           |
| Class     | 3             |                                                                                                                                                                                                                                                                                                                                                                                                                                                                                                                                                                                                                                                                                                     | Thus     |           | I. Cost \$  |      | -         |      | x/00          |
|           | ~             | and the second se | 1        | V         | 1           | 1    |           |      |               |
| Stories   | Dimensio      | ons                                                                                                                                                                                                                                                                                                                                                                                                                                                                                                                                                                                                                                                                                                 | S        | 1. Ft.    | Factor      | -    | Totals    | -    | Totals        |
| 1         | х             | x                                                                                                                                                                                                                                                                                                                                                                                                                                                                                                                                                                                                                                                                                                   | 6        | 48        |             | s ,  | 2953      | \$   |               |
|           | x             | x                                                                                                                                                                                                                                                                                                                                                                                                                                                                                                                                                                                                                                                                                                   |          |           |             |      |           |      |               |
|           | x             | x                                                                                                                                                                                                                                                                                                                                                                                                                                                                                                                                                                                                                                                                                                   |          |           |             |      |           |      |               |
| Att. Gar. | -C.P          | x                                                                                                                                                                                                                                                                                                                                                                                                                                                                                                                                                                                                                                                                                                   | Flr      | Walls     | Cl          |      |           |      |               |
|           | Desc          | ription                                                                                                                                                                                                                                                                                                                                                                                                                                                                                                                                                                                                                                                                                             | of Buil  | dings     |             |      | Additions |      | Additions     |
| Foundatio | on—Stone      | 1                                                                                                                                                                                                                                                                                                                                                                                                                                                                                                                                                                                                                                                                                                   | a Cone   | /         |             |      |           |      |               |
|           |               | r.l                                                                                                                                                                                                                                                                                                                                                                                                                                                                                                                                                                                                                                                                                                 | NA       |           | 51118       |      |           |      |               |
| Ext. Wall |               | 10                                                                                                                                                                                                                                                                                                                                                                                                                                                                                                                                                                                                                                                                                                  | V        |           | Pad         |      |           | -    |               |
|           | -gab          |                                                                                                                                                                                                                                                                                                                                                                                                                                                                                                                                                                                                                                                                                                     | Mt       |           | jar         |      |           |      | N. The second |
|           | -Small.       |                                                                                                                                                                                                                                                                                                                                                                                                                                                                                                                                                                                                                                                                                                     |          |           | ge          |      |           |      | 1             |
| Bays-Sn   | nall          | Med _                                                                                                                                                                                                                                                                                                                                                                                                                                                                                                                                                                                                                                                                                               |          | Large     | 0 0 0       | 20   | 16.0      | -    |               |
| Porches-  | Front         | -                                                                                                                                                                                                                                                                                                                                                                                                                                                                                                                                                                                                                                                                                                   |          | 46        | @ 2 -       | -    | 192       | -    | 0             |
| Rear      |               |                                                                                                                                                                                                                                                                                                                                                                                                                                                                                                                                                                                                                                                                                                     |          | 24        | 1012        | -    | 36        |      | ~             |
| Porch     |               |                                                                                                                                                                                                                                                                                                                                                                                                                                                                                                                                                                                                                                                                                                     |          | <i>.</i>  | @           |      |           |      | 21            |
| Planters  |               |                                                                                                                                                                                                                                                                                                                                                                                                                                                                                                                                                                                                                                                                                                     |          |           | 0           |      |           |      | 2             |
|           | . Entry       |                                                                                                                                                                                                                                                                                                                                                                                                                                                                                                                                                                                                                                                                                                     |          |           |             |      |           |      | 12            |
|           | mt. — 1/4 1/3 |                                                                                                                                                                                                                                                                                                                                                                                                                                                                                                                                                                                                                                                                                                     |          |           |             |      | 60        |      |               |
|           |               | 72 73                                                                                                                                                                                                                                                                                                                                                                                                                                                                                                                                                                                                                                                                                               | % Full   |           | F 100F      |      |           | -    | 0             |
| Bsmt. Ga  |               |                                                                                                                                                                                                                                                                                                                                                                                                                                                                                                                                                                                                                                                                                                     |          |           |             | -    |           | -    | N             |
| Basement  | -Apt          |                                                                                                                                                                                                                                                                                                                                                                                                                                                                                                                                                                                                                                                                                                     |          |           |             |      |           | -    |               |
| Attic Roo | ms Fin        |                                                                                                                                                                                                                                                                                                                                                                                                                                                                                                                                                                                                                                                                                                     |          |           |             | -    |           | -    | .h            |
|           | Class _       |                                                                                                                                                                                                                                                                                                                                                                                                                                                                                                                                                                                                                                                                                                     | _ Tub    | /         | Trays       | _    |           |      | ~             |
| Plumbing  | Basin _       |                                                                                                                                                                                                                                                                                                                                                                                                                                                                                                                                                                                                                                                                                                     |          |           |             |      | 550       |      | -             |
| I rumbing | Wtr. Sit      |                                                                                                                                                                                                                                                                                                                                                                                                                                                                                                                                                                                                                                                                                                     |          |           | O.T         |      |           |      | -             |
|           | Dishwas       |                                                                                                                                                                                                                                                                                                                                                                                                                                                                                                                                                                                                                                                                                                     |          |           |             |      |           | -    |               |
| Heat—Sto  | ve H.A.       | FA                                                                                                                                                                                                                                                                                                                                                                                                                                                                                                                                                                                                                                                                                                  | ни       | / Stk     | r Elec      |      |           |      |               |
| Oil       | _ Gas 🗹 C     | coal                                                                                                                                                                                                                                                                                                                                                                                                                                                                                                                                                                                                                                                                                                | _ Pipel  | ess       | Radiant     |      |           | -    | -             |
| Air Cond. | — Full _      |                                                                                                                                                                                                                                                                                                                                                                                                                                                                                                                                                                                                                                                                                                     |          | Zone _    |             |      |           | _    | Z             |
| Finish—F  | 'ir H         | Id. Wo                                                                                                                                                                                                                                                                                                                                                                                                                                                                                                                                                                                                                                                                                              | ł        | Pa        | nel         |      |           |      | G             |
| Floor-Fi  | r             | Hd. W                                                                                                                                                                                                                                                                                                                                                                                                                                                                                                                                                                                                                                                                                               | d        | Oth       | ner         |      |           |      | 2             |
| Cabinets  | ~             | Man                                                                                                                                                                                                                                                                                                                                                                                                                                                                                                                                                                                                                                                                                                 | tels.    | -         | -           |      |           |      | - and -       |
| Tile – Wa |               | Wain                                                                                                                                                                                                                                                                                                                                                                                                                                                                                                                                                                                                                                                                                                |          | 1         |             |      |           |      | 03            |
|           | sh-Wood I     |                                                                                                                                                                                                                                                                                                                                                                                                                                                                                                                                                                                                                                                                                                     |          |           |             |      |           |      | 1/2           |
|           |               |                                                                                                                                                                                                                                                                                                                                                                                                                                                                                                                                                                                                                                                                                                     |          |           |             |      |           |      | 11            |
| Awnings   | — Metal _     |                                                                                                                                                                                                                                                                                                                                                                                                                                                                                                                                                                                                                                                                                                     | I        | berglass  | 5           | -    |           | +    | 1             |
|           |               |                                                                                                                                                                                                                                                                                                                                                                                                                                                                                                                                                                                                                                                                                                     |          |           |             | -    |           |      |               |
|           |               |                                                                                                                                                                                                                                                                                                                                                                                                                                                                                                                                                                                                                                                                                                     |          |           |             |      |           | -    |               |
|           |               |                                                                                                                                                                                                                                                                                                                                                                                                                                                                                                                                                                                                                                                                                                     |          |           |             | -+   | 6 - 6 -   | +    |               |
| Total Add | itions        |                                                                                                                                                                                                                                                                                                                                                                                                                                                                                                                                                                                                                                                                                                     |          |           |             |      | 838       |      |               |
| Year Bui  | It. 1900      | Avg.                                                                                                                                                                                                                                                                                                                                                                                                                                                                                                                                                                                                                                                                                                | 1.       | Replace   | ement Cost  |      | 3791      | 1    |               |
|           |               |                                                                                                                                                                                                                                                                                                                                                                                                                                                                                                                                                                                                                                                                                                     | 2.       | Obsoles   |             |      |           |      |               |
|           | (Owner - Ter  |                                                                                                                                                                                                                                                                                                                                                                                                                                                                                                                                                                                                                                                                                                     |          |           |             | -    |           |      |               |
| Inf. by   | Neighbor -    | Record                                                                                                                                                                                                                                                                                                                                                                                                                                                                                                                                                                                                                                                                                              | - Est.   | 1983 199  | d. Value    | -+   |           |      |               |
|           |               |                                                                                                                                                                                                                                                                                                                                                                                                                                                                                                                                                                                                                                                                                                     |          | Conv. F   |             |      | x.47      | +    |               |
|           |               |                                                                                                                                                                                                                                                                                                                                                                                                                                                                                                                                                                                                                                                                                                     |          | Cost-19   |             |      |           | +    |               |
|           |               | Deprec                                                                                                                                                                                                                                                                                                                                                                                                                                                                                                                                                                                                                                                                                              | iation   | Column    | 1 2 3 4 5   | 6    |           | -    |               |
|           |               | 1940 B                                                                                                                                                                                                                                                                                                                                                                                                                                                                                                                                                                                                                                                                                              | ase Cost | t, Less D | epreciation |      |           |      | r -           |
| Total Val | ue from reve  | rse sid                                                                                                                                                                                                                                                                                                                                                                                                                                                                                                                                                                                                                                                                                             | e        |           |             |      |           |      |               |
|           |               |                                                                                                                                                                                                                                                                                                                                                                                                                                                                                                                                                                                                                                                                                                     | т        | otal Bui  | lding Valu  | Ie I | s 1       |      | 1             |
|           |               |                                                                                                                                                                                                                                                                                                                                                                                                                                                                                                                                                                                                                                                                                                     |          |           |             |      |           |      |               |