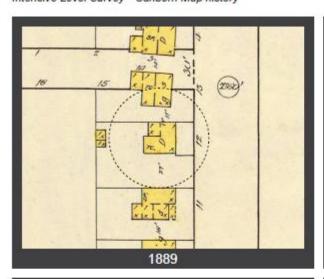

959 Park Avenue. Northeast oblique. November 2013.

959 Park Avenue. East elevation. November 2013.

959 Park Avenue. Southeast oblique. November 2013.

959 Park Avenue, Park City, Summit County, Utah Intensive Level Survey—Sanborn Map history

This house was built by at least 1900, as indicated by the Sanborn Insurance Maps, and may have been built by Joseph D. Harris around 1896, the year he purchased the property from the Park City Townsite Corporation. Harris may have built the house several years prior to obtaining legal title to the property, a common practice in Park City during the early decades of its settlement. Harris and his wife sold this property to Geneva A. Kimball in 1897. Nothing is known about the Harrises.