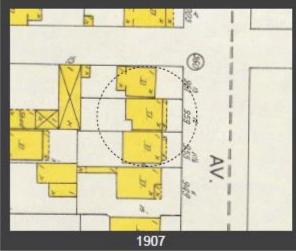

959 Park Avenue. Northeast oblique. November 2013.

959 Park Avenue. East elevation. November 2013.

959 Park Avenue. Southeast oblique. November 2013.

959 Park Avenue, Park City, Summit County, Utah Intensive Level Survey—Sanborn Map history

Geneva Kimball was involved with the Kimball Investment Company, which owned several rental properties in Park City, including houses at 690, 702, and 807 Park. She apparently rented out this house also until selling it in 1899. Hyrum J. Sweat, who bought the house around 1900, lived there until 1912 with his large, nine member family. Hyrum, born in Utah in 1852, worked in one of the mills in Park City.

Other owners of this house include J.O. Stewart (1912-15) and Joe Halverson (1915-c.1940).

TITLE SEARCH FORM

City: Park City, UT Current Owner: Hosenfeld/Holt Family LLC Address: 959 Park Avenue

[Obtain information from title abstract books at County Recorder's Office] Tax Number: SA-20 Legal Description (include acreage): SA BK3 L16 & L17) (see historic site form for v LLC