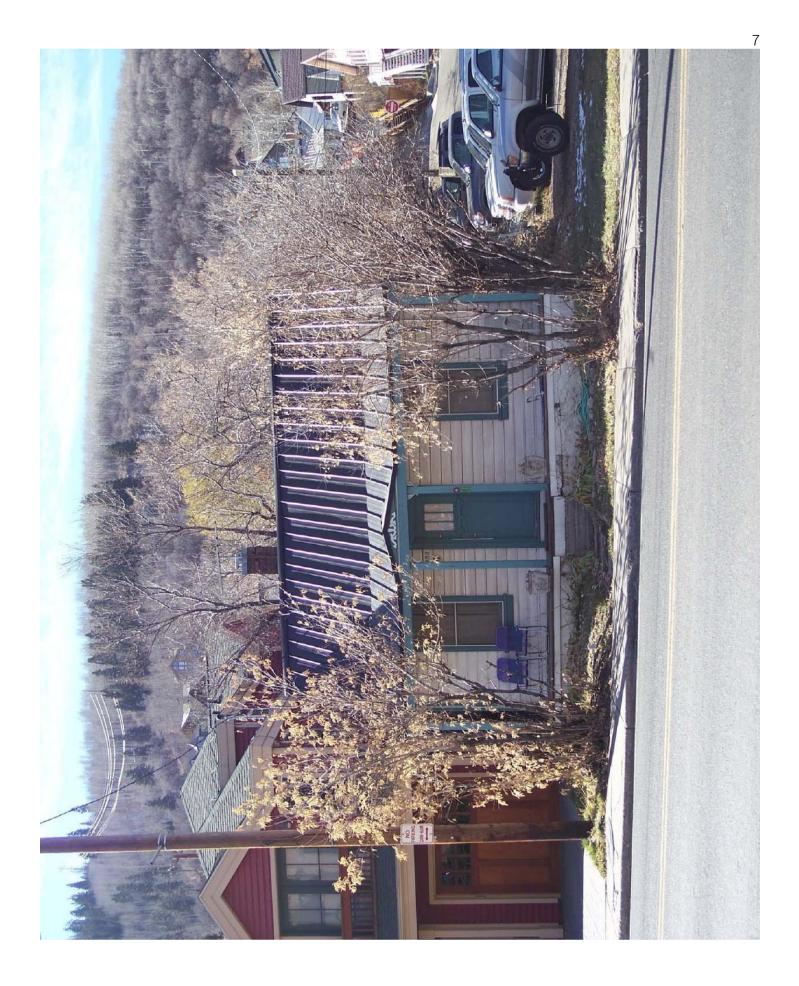

959 Park was described in a 1984 National Register nomination form as follows:

"This house is a one story frame hall and parlor house with a gable roof and an original rear extension. Typical of the hall and parlor house, the facade is symmetrical with a door centered between two double hung sash one over one light windows, and a porch spans the facade. The roof edge was extended to form the front porch which is supported on slender square piers. The cabin and its extension were built as a single unit. The only alterations to the exterior of the house are the addition of shutters to the facade windows and the replacement of the front door with one that dates from the 1920s. Both changes are minor, could easily be reversed, and do not affect the original character of the building."

The description remains mostly accurate. The shutters mentioned have since been removed. It is noted on a previous information form that the original door has been replaced by a bungalow style door. There are decorative

brackets atop the porch posts and a decorative piece of woodwork in the low pitched gable on the porch roof. The roof has been replaced with a standing seam metal roof. The overall form and materiality of the building remains intact and the building retains its historic value.