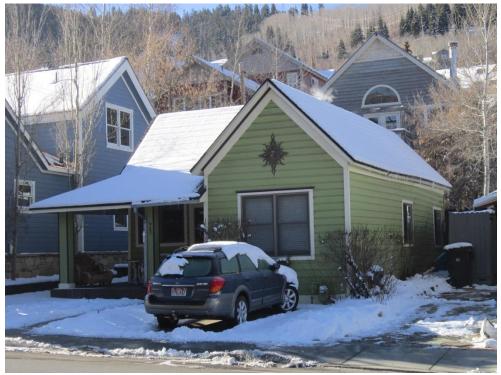

943 Park is a T/L cottage that has been renovated to match with its original historic character. The T/L cottage, also known as a cross-wing, is one of the three main house types built during the historic Park City mining era. The cross gable roof is sheathed with composition shingles. The walls are clad with drop-novelty wood siding. The window are all one-over-one double hung sash windows with a pair being present on the front gable end and another pair next to the door in the porch area. The door is a wood frame and panel door with an upper light. The porch is covered by a hipped roof that extends from the main roof and follows the concrete porch as it wraps around to the south side of the house. The porch roof is supported by large square wood posts. Another door is present on the south side of the house at the end of the porch. There is a concrete path that leads from the sidewalk to the porch. The porch is concrete, but the rest of the foundation is not visible, and its material is

unverified. The footprint of the house today remains the same as shown on the Sanborn insurance maps. The only major alteration is the concrete driveway present in front of the cross-wing. The overall form and materiality of the building remains intact and the building retains its historic value.

943 Park Avenue, Park City, Summit County, Utah Intensive Level Survey—Biographical and Historical Research Materials

Tax photo c. 1940

943 Park Avenue. Northeast oblique. November 2013.

943 Park Avenue. East elevation. November 2013.