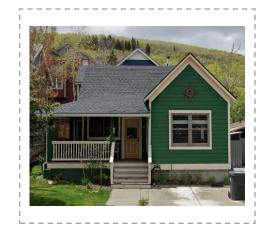

943 Park is a T/L cottage that has been renovated to match with its original historic character. The T/L cottage, also known as a cross-wing, is one of the three main house types built during the historic Park City mining era. The cross gable roof is sheathed with composition shingles. The walls are clad with drop-novelty wood siding. The window are all one-over-one double hung sash windows with a pair being present on the front gable end and another pair next to the door in the porch area. The door is a wood frame and panel door with an upper light. The porch is covered by a hipped roof that extends from the main roof and follows the concrete porch as it wraps around to the south side of the house. The porch roof is supported by large square wood posts. Another door is present on the south side of the house at the end of the porch. There is a concrete path that leads from the sidewalk to the porch. The porch is concrete, but the rest of the foundation is not visible, and its material is

unverified. The footprint of the house today remains the same as shown on the Sanborn insurance maps. The only major alteration is the concrete driveway present in front of the cross-wing. The overall form and materiality of the building remains intact and the building retains its historic value.