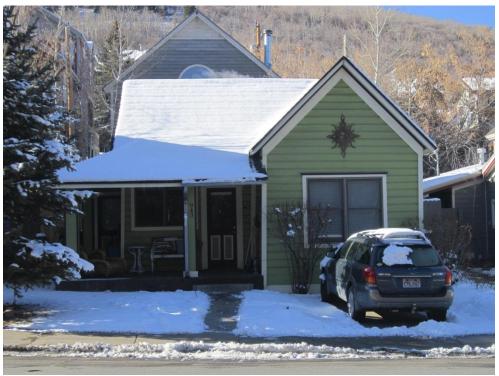

943 Park is a T/L cottage that has been renovated to match with its original historic character. The T/L cottage, also known as a cross-wing, is one of the three main house types built during the historic Park City mining era. The cross gable roof is sheathed with composition shingles. The walls are clad with drop-novelty wood siding. The window are all one-over-one double hung sash windows with a pair being present on the front gable end and another pair next to the door in the porch area. The door is a wood frame and panel door with an upper light. The porch is covered by a hipped roof that extends from the main roof and follows the concrete porch as it wraps around to the south side of the house. The porch roof is supported by large square wood posts. Another door is present on the south side of the house at the end of the porch. There is a concrete path that leads from the sidewalk to the porch. The porch is concrete, but the rest of the foundation is not visible, and its material is

unverified. The footprint of the house today remains the same as shown on the Sanborn insurance maps. The only major alteration is the concrete driveway present in front of the cross-wing. The overall form and materiality of the building remains intact and the building retains its historic value.

943 Park Avenue, Park City, Summit County, Utah Intensive Level Survey—Biographical and Historical Research Materials

Tax photo c. 1940

943 Park Avenue. Northeast oblique. November 2013.

943 Park Avenue. East elevation. November 2013.