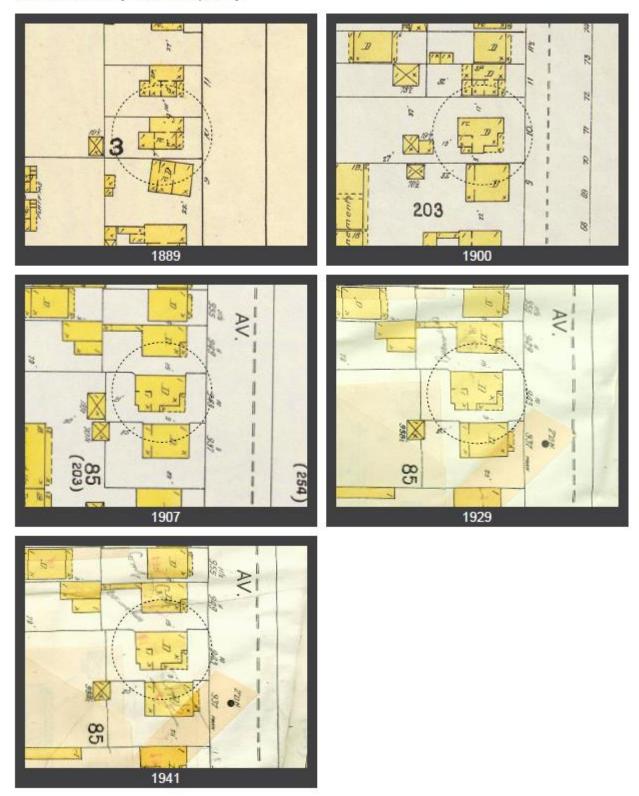

943 Park Avenue. Southeast oblique. November 2013.

943 Park Avenue, Park City, Summit County, Utah Intensive Level Survey—Sanborn Map history

SU-10-584 Site No. \_ Researcher: Philip F. Notarianni Date: September, 1978

The basic plan appears the same on 1900 and 1907 Sanborn maps.