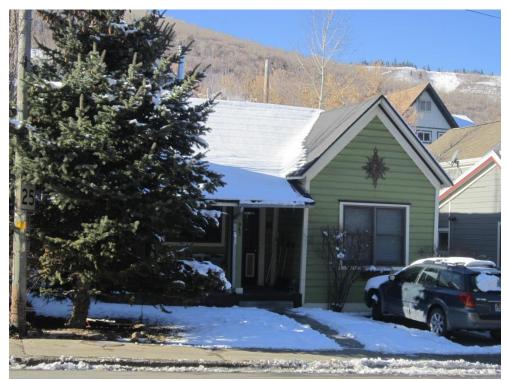

943 Park is a T/L cottage that has been renovated to match with its original historic character. The T/L cottage, also known as a cross-wing, is one of the three main house types built during the historic Park City mining era. The cross gable roof is sheathed with composition shingles. The walls are clad with drop-novelty wood siding. The window are all one-over-one double hung sash windows with a pair being present on the front gable end and another pair next to the door in the porch area. The door is a wood frame and panel door with an upper light. The porch is covered by a hipped roof that extends from the main roof and follows the concrete porch as it wraps around to the south side of the house. The porch roof is supported by large square wood posts. Another door is present on the south side of the house at the end of the porch. There is a concrete path that leads from the sidewalk to the porch. The porch is concrete, but the rest of the foundation is not visible, and its material is

unverified. The footprint of the house today remains the same as shown on the Sanborn insurance maps. The only major alteration is the concrete driveway present in front of the cross-wing. The overall form and materiality of the building remains intact and the building retains its historic value.

943 Park Avenue. Southeast oblique. November 2013.

943 Park Avenue, Park City, Summit County, Utah Intensive Level Survey—Sanborn Map history

SU-10-584 Site No. \_ Researcher: Philip F. Notarianni Date: September, 1978