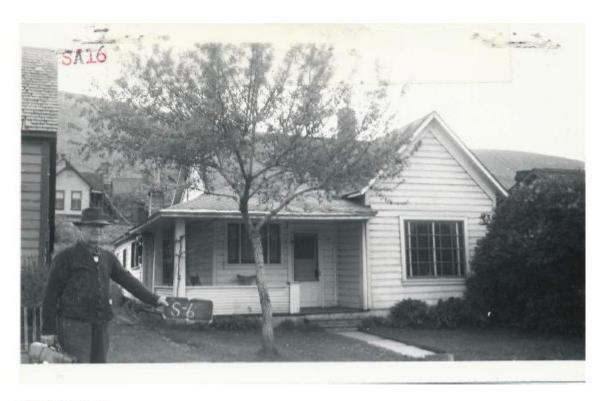

943 Park Avenue, Park City, Summit County, Utah Intensive Level Survey—Biographical and Historical Research Materials

Tax photo c. 1940

943 Park Avenue. Northeast oblique. November 2013.

943 Park Avenue. East elevation. November 2013.

One story dwelling with a cross gable roof treatment. The front portion of the building consists of a picture window on the gable end (to the \_th) with a porch that runs to the south and extends around the southern portion of the structure. Two entries exist on the front, one to the north and another to the south, with another picture window between the two entries (windows were originally double-hung). Iron posts now support the porch.