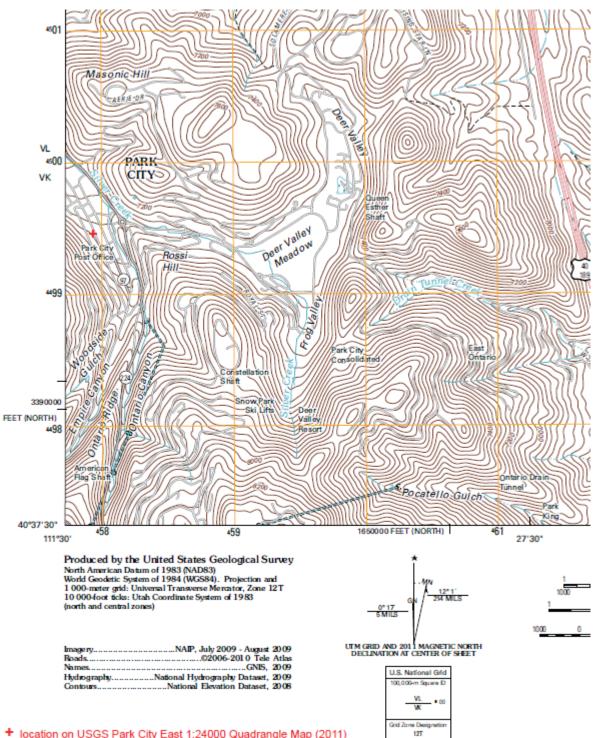

#### 561 Park Avenue, Park City, Summit County, Utah

Intensive Level Survey-USGS Map

+ location on USGS Park City East 1:24000 Quadrangle Map (2011)

TITLE SEARCH FORM

[Obtain information from title abstract books at County Recorder's Office] Tax Number: PC-81 Legal Description (include acreage): PC BK5 L16 (see historic site form for complete legal