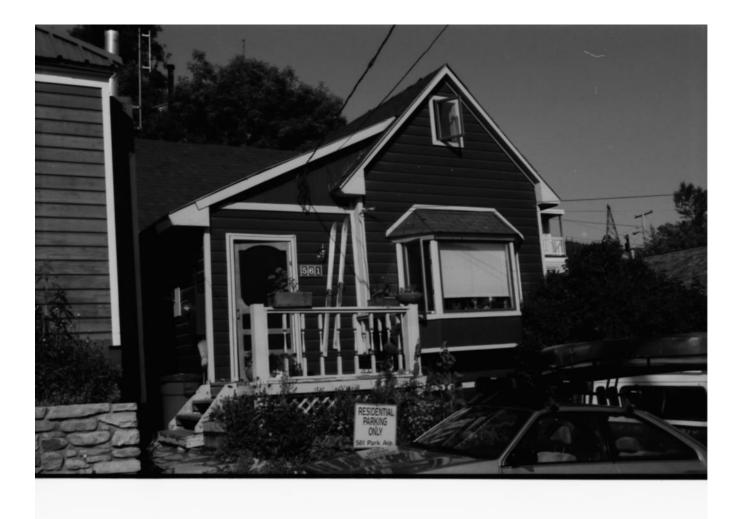

561 Park is a cross-wing type house that was renovated after 1995. The cross-wing, also known as a T/L cottage, is one of the main three house types built during the historic Park City mining era. The house was lifted and room was made for a basement level and garage and a large multi-story addition has been added to the rear of the house as well, sometime between 1995 and 2006. The cross gable roof has a shed roof projecting from the cross-wing; both are sheathed with composition shingles. The house is clad with wood drop-novelty siding. The windows are primarily one-over-one double hung sash type, with a paired set being present on the front end gable, and

several along the side of the house. However, there are also a few fixed panes, specifically one in the upper gable, and one on the basement level under the porch. The window in the gable was added sometime before 1995. The windows in the front gable end replaced the bay window shown in the 1995 photo, which had previously replaced the three pane window shown in the tax photo. The porch is uncovered, with a wood stair reaching it from the sidewalk. The foundation is noted as being concrete on the 1968 tax card, but it is not visible and was not verified. The cumulative formal and material changes have diminished its historic value.

561 Park Avenue. Northeast oblique. November 2013.

561 Park Avenue. East elevation. November 2013.

561 Park Avenue. Southeast oblique. November 2013.

561 Park Avenue, Park City, Summit County, Utah Intensive Level Survey—Sanborn Map history