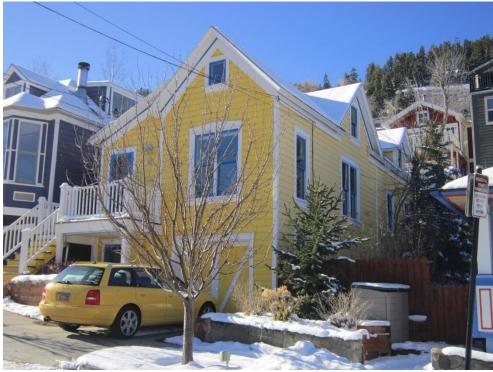

561 Park is a cross-wing type house that was renovated after 1995. The cross-wing, also known as a T/L cottage, is one of the main three house types built during the historic Park City mining era. The house was lifted and room was made for a basement level and garage and a large multi-story addition has been added to the rear of the house as well, sometime between 1995 and 2006. The cross gable roof has a shed roof projecting from the cross-wing; both are sheathed with composition shingles. The house is clad with wood drop-novelty siding. The windows are primarily one-over-one double hung sash type, with a paired set being present on the front end gable, and

several along the side of the house. However, there are also a few fixed panes, specifically one in the upper gable, and one on the basement level under the porch. The window in the gable was added sometime before 1995. The windows in the front gable end replaced the bay window shown in the 1995 photo, which had previously replaced the three pane window shown in the tax photo. The porch is uncovered, with a wood stair reaching it from the sidewalk. The foundation is noted as being concrete on the 1968 tax card, but it is not visible and was not verified. The cumulative formal and material changes have diminished its historic value.

561 Park Avenue. Northeast oblique. November 2013.

561 Park Avenue. East elevation. November 2013.

561 Park Avenue. Southeast oblique. November 2013.

561 Park Avenue, Park City, Summit County, Utah Intensive Level Survey—Sanborn Map history