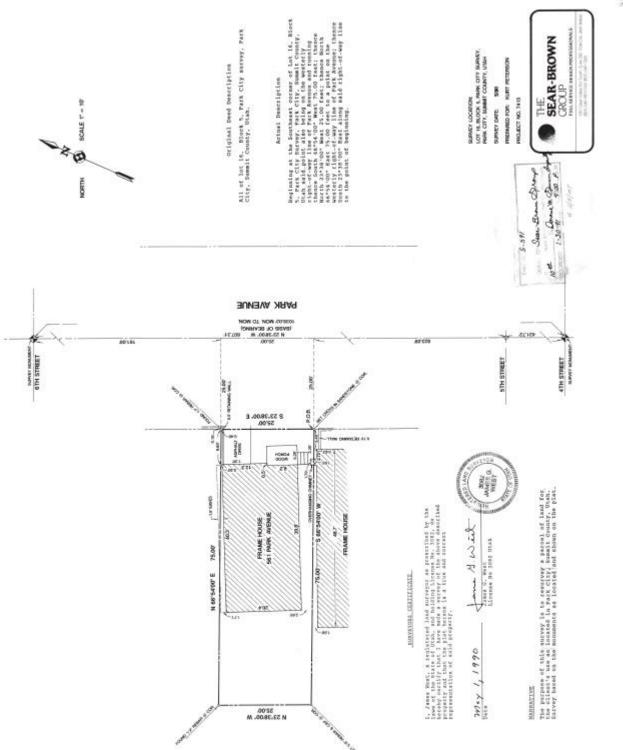

Legal Description (include acreage): LOT 16 BLK 5 PARK CITY SURVEY SWD-615 M51-720 M106-412 M203-90 393-591 564-439 641-1 938-477 1790-1769 1878-1957 1879-294 2027-1273; 0.04 AC

561 Park Avenue. Northeast oblique. November 2013.

561 Park Avenue. East elevation. November 2013.

561 Park Avenue. Southeast oblique. November 2013.

561 Park Avenue, Park City, Summit County, Utah Intensive Level Survey—Sanborn Map history