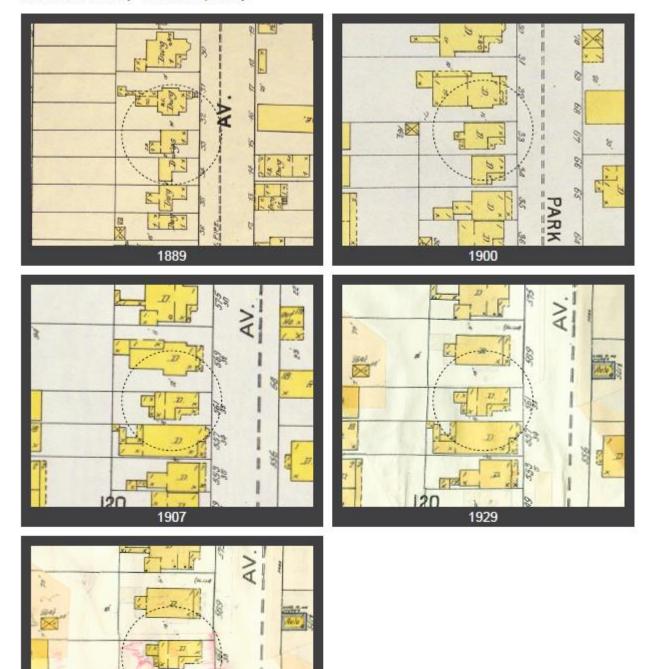

This house can be seen on the 1889 Sanborn Insurance map, but was significantly added onto by the time of the 1900 map, and remained in that state for the rest of the historic period. The property was first owned by the Park City Townsite Corporation, and was purchased by John Nelson in 1879. John Nelson is recorded on the 1880 census for Park City, but it is unknown where he lived as there were no addresses or street names included on that census. He was a miner, but nothing else is known of him. He sold the house in 1883 to David Story.

561 Park Avenue. Northeast oblique. November 2013.

561 Park Avenue. East elevation. November 2013.

561 Park Avenue. Southeast oblique. November 2013.

561 Park Avenue, Park City, Summit County, Utah Intensive Level Survey—Sanborn Map history