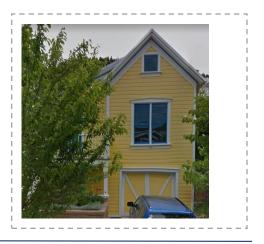

561 Park is a cross-wing type house that was renovated after 1995. The cross-wing, also known as a T/L cottage, is one of the main three house types built during the historic Park City mining era. The house was lifted and room was made for a basement level and garage and a large multi-story addition has been added to the rear of the house as well, sometime between 1995 and 2006. The cross gable roof has a shed roof projecting from the cross-wing; both are sheathed with composition shingles. The house is clad with wood drop-novelty siding. The windows are primarily one-over-one double hung sash type, with a paired set being present on the front end gable, and

several along the side of the house. However, there are also a few fixed panes, specifically one in the upper gable, and one on the basement level under the porch. The window in the gable was added sometime before 1995. The windows in the front gable end replaced the bay window shown in the 1995 photo, which had previously replaced the three pane window shown in the tax photo. The porch is uncovered, with a wood stair reaching it from the sidewalk. The foundation is noted as being concrete on the 1968 tax card, but it is not visible and was not verified. The cumulative formal and material changes have diminished its historic value.

561 Park Avenue. Northeast oblique. November 2013.

561 Park Avenue. East elevation. November 2013.

561 Park Avenue. Southeast oblique. November 2013.

561 Park Avenue, Park City, Summit County, Utah Intensive Level Survey—Sanborn Map history