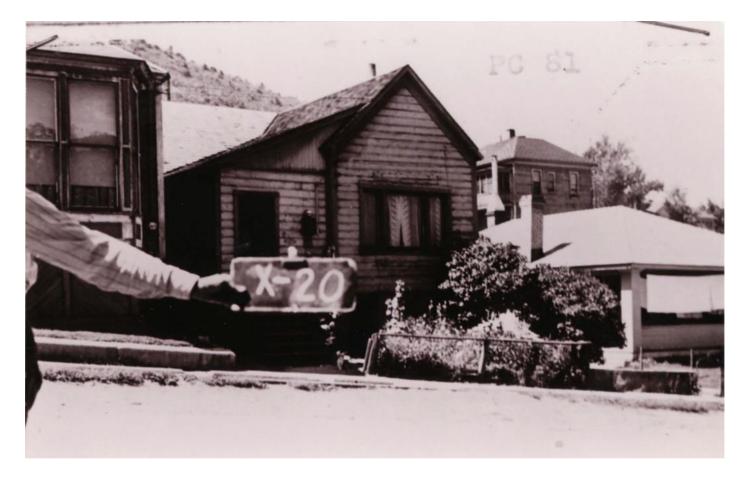

several along the side of the house. However, there are also a few fixed panes, specifically one in the upper gable, and one on the basement level under the porch. The window in the gable was added sometime before 1995. The windows in the front gable end replaced the bay window shown in the 1995 photo, which had previously replaced the three pane window shown in the tax photo. The porch is uncovered, with a wood stair reaching it from the sidewalk. The foundation is noted as being concrete on the 1968 tax card, but it is not visible and was not verified. The cumulative formal and material changes have diminished its historic value.

This house can be seen on the 1889 Sanborn Insurance map, but was significantly added onto by the time of the 1900 map, and remained in that state for the rest of the historic period. The property was first owned by the Park City Townsite Corporation, and was purchased by John Nelson in 1879. John Nelson is recorded on the 1880 census for Park City, but it is unknown where he lived as there were no addresses or street names included on that census. He was a miner, but nothing else is known of him. He sold the house in 1883 to David Story.

561 Park Avenue. Northeast oblique. November 2013.

561 Park Avenue. East elevation. November 2013.

561 Park Avenue. Southeast oblique. November 2013.

561 Park Avenue, Park City, Summit County, Utah Intensive Level Survey—Sanborn Map history