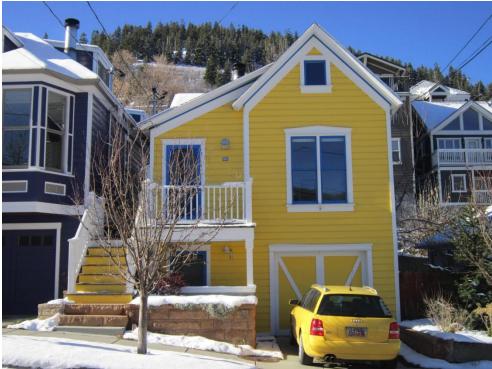

561 Park is a cross-wing type house that was renovated after 1995. The cross-wing, also known as a T/L cottage, is one of the main three house types built during the historic Park City mining era. The house was lifted and room was made for a basement level and garage and a large multi-story addition has been added to the rear of the house as well, sometime between 1995 and 2006. The cross gable roof has a shed roof projecting from the cross-wing; both are sheathed with composition shingles. The house is clad with wood drop-novelty siding. The windows are primarily one-over-one double hung sash type, with a paired set being present on the front end gable, and

several along the side of the house. However, there are also a few fixed panes, specifically one in the upper gable, and one on the basement level under the porch. The window in the gable was added sometime before 1995. The windows in the front gable end replaced the bay window shown in the 1995 photo, which had previously replaced the three pane window shown in the tax photo. The porch is uncovered, with a wood stair reaching it from the sidewalk. The foundation is noted as being concrete on the 1968 tax card, but it is not visible and was not verified. The cumulative formal and material changes have diminished its historic value.

561 Park Avenue. Northeast oblique. November 2013.

561 Park Avenue. East elevation. November 2013.

561 Park Avenue. Southeast oblique. November 2013.

561 Park Avenue, Park City, Summit County, Utah Intensive Level Survey—Sanborn Map history