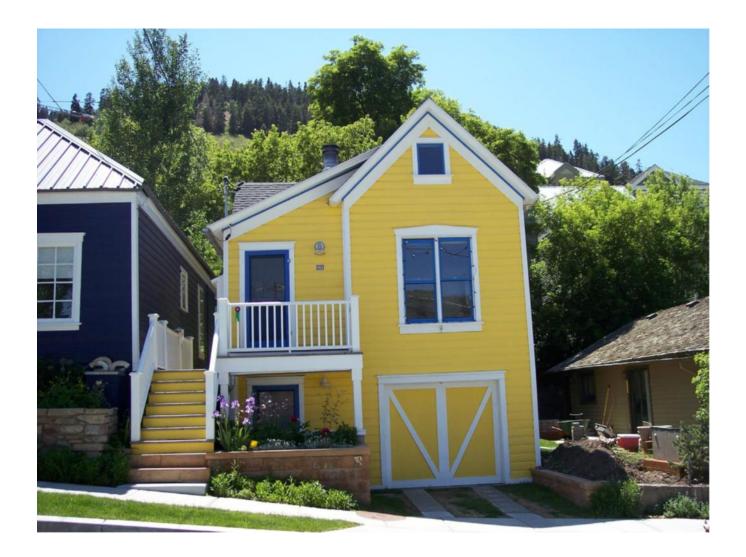

561 Park is a cross-wing type house that was renovated after 1995. The cross-wing, also known as a T/L cottage, is one of the main three house types built during the historic Park City mining era. The house was lifted and room was made for a basement level and garage and a large multi-story addition has been added to the rear of the house as well, sometime between 1995 and 2006. The cross gable roof has a shed roof projecting from the cross-wing; both are sheathed with composition shingles. The house is clad with wood drop-novelty siding. The windows are primarily one-over-one double hung sash type, with a paired set being present on the front end gable, and

several along the side of the house. However, there are also a few fixed panes, specifically one in the upper gable, and one on the basement level under the porch. The window in the gable was added sometime before 1995. The windows in the front gable end replaced the bay window shown in the 1995 photo, which had previously replaced the three pane window shown in the tax photo. The porch is uncovered, with a wood stair reaching it from the sidewalk. The foundation is noted as being concrete on the 1968 tax card, but it is not visible and was not verified. The cumulative formal and material changes have diminished its historic value.

561 Park Avenue. Northeast oblique. November 2013.

561 Park Avenue. East elevation. November 2013.

561 Park Avenue. Southeast oblique. November 2013.

561 Park Avenue, Park City, Summit County, Utah Intensive Level Survey—Sanborn Map history