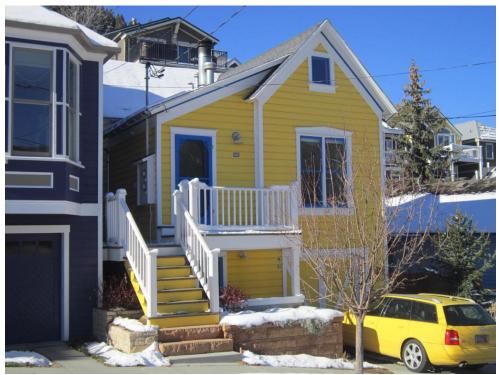

561 Park is a cross-wing type house that was renovated after 1995. The cross-wing, also known as a T/L cottage, is one of the main three house types built during the historic Park City mining era. The house was lifted and room was made for a basement level and garage and a large multi-story addition has been added to the rear of the house as well, sometime between 1995 and 2006. The cross gable roof has a shed roof projecting from the cross-wing; both are sheathed with composition shingles. The house is clad with wood drop-novelty siding. The windows are primarily one-over-one double hung sash type, with a paired set being present on the front end gable, and

several along the side of the house. However, there are also a few fixed panes, specifically one in the upper gable, and one on the basement level under the porch. The window in the gable was added sometime before 1995. The windows in the front gable end replaced the bay window shown in the 1995 photo, which had previously replaced the three pane window shown in the tax photo. The porch is uncovered, with a wood stair reaching it from the sidewalk. The foundation is noted as being concrete on the 1968 tax card, but it is not visible and was not verified. The cumulative formal and material changes have diminished its historic value.

561 Park Avenue. Northeast oblique. November 2013.

561 Park Avenue. East elevation. November 2013.

561 Park Avenue. Southeast oblique. November 2013.

561 Park Avenue, Park City, Summit County, Utah Intensive Level Survey—Sanborn Map history