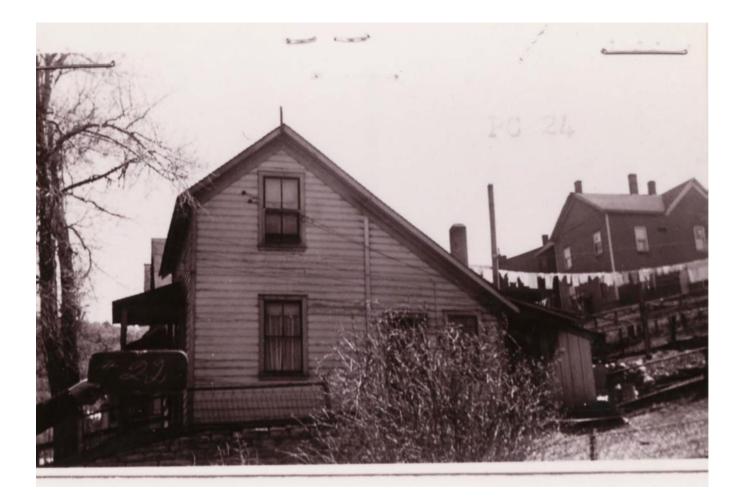

263 Park is a hall-parlor type house that has undergone several major additions. The hall-parlor house is one of the main three house types built during the historic Park City mining era and of those three is the earliest, occurring mostly in the beginning of that period. The side gable roof is sheathed with composite shingles as is the gable roofed rear addition. The original part of the house is clad with wooden drop-novelty siding, with board-and-batten siding on the additions. The windows are primarily a two-over-two double hung sash type window with one on either side of the centrally located door on the primary façade. Other windows of this type are placed across the

north façade. The front door is a wood frame and panel door with a transom window. The porch looks to be rebuilt to cover the entire front façade. The porch is covered by a hip roof that is sheathed with composite shingles, and supported by lathe turned posts. A simple balustrade stretches between the posts. The two story rear addition was built sometime between 1959 and 1973. Since the 2006 photo, the site north of the house has been excavated and a basement garage has been built beneath the rear of the house. A large driveway area leads to the garage. A stone retaining wall surrounds a small patch of lawn and is bisected by stairs that lead to the porch. The extent of the formal and material changes is largely obscured and the historic qualities are still legible on the house, which retains its historic value.