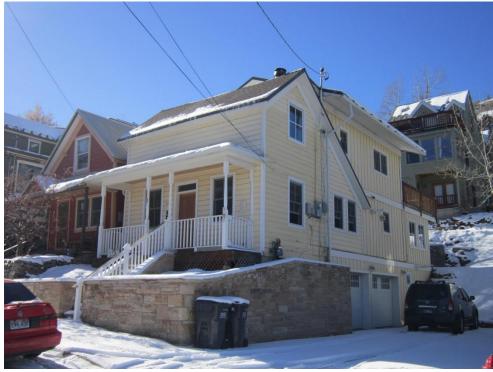

263 Park is a hall-parlor type house that has undergone several major additions. The hall-parlor house is one of the main three house types built during the historic Park City mining era and of those three is the earliest, occurring mostly in the beginning of that period. The side gable roof is sheathed with composite shingles as is the gable roofed rear addition. The original part of the house is clad with wooden drop-novelty siding, with board-and-batten siding on the additions. The windows are primarily a two-over-two double hung sash type window with one on either side of the centrally located door on the primary façade. Other windows of this type are placed across the

north façade. The front door is a wood frame and panel door with a transom window. The porch looks to be rebuilt to cover the entire front façade. The porch is covered by a hip roof that is sheathed with composite shingles, and supported by lathe turned posts. A simple balustrade stretches between the posts. The two story rear addition was built sometime between 1959 and 1973. Since the 2006 photo, the site north of the house has been excavated and a basement garage has been built beneath the rear of the house. A large driveway area leads to the garage. A stone retaining wall surrounds a small patch of lawn and is bisected by stairs that lead to the porch. The extent of the formal and material changes is largely obscured and the historic qualities are still legible on the house, which retains its historic value.

#### 263 Park Avenue, Park City, Summit County, Utah

Intensive Level Survey-Biographical and Historical Research Materials

263 Park Avenue. Northeast oblique. November 2013.

263 Park Avenue. East elevation. November 2013.

263 Park Avenue. Southeast oblique. November 2013.

263 Park Avenue, Park City, Summit County, Utah Intensive Level Survey—Sanborn Map history