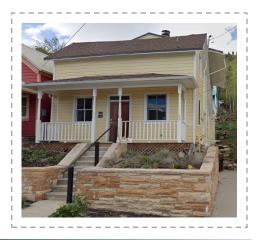

263 Park is a hall-parlor type house that has undergone several major additions. The hall-parlor house is one of the main three house types built during the historic Park City mining era and of those three is the earliest, occurring mostly in the beginning of that period. The side gable roof is sheathed with composite shingles as is the gable roofed rear addition. The original part of the house is clad with wooden drop-novelty siding, with board-and-batten siding on the additions. The windows are primarily a two-over-two double hung sash type window with one on either side of the centrally located door on the primary façade. Other windows of this type are placed across the

north façade. The front door is a wood frame and panel door with a transom window. The porch looks to be rebuilt to cover the entire front façade. The porch is covered by a hip roof that is sheathed with composite shingles, and supported by lathe turned posts. A simple balustrade stretches between the posts. The two story rear addition was built sometime between 1959 and 1973. Since the 2006 photo, the site north of the house has been excavated and a basement garage has been built beneath the rear of the house. A large driveway area leads to the garage. A stone retaining wall surrounds a small patch of lawn and is bisected by stairs that lead to the porch. The extent of the formal and material changes is largely obscured and the historic qualities are still legible on the house, which retains its historic value.

#### 263 Park Avenue, Park City, Summit County, Utah

Intensive Level Survey-Biographical and Historical Research Materials

263 Park Avenue. Northeast oblique. November 2013.

263 Park Avenue. East elevation. November 2013.