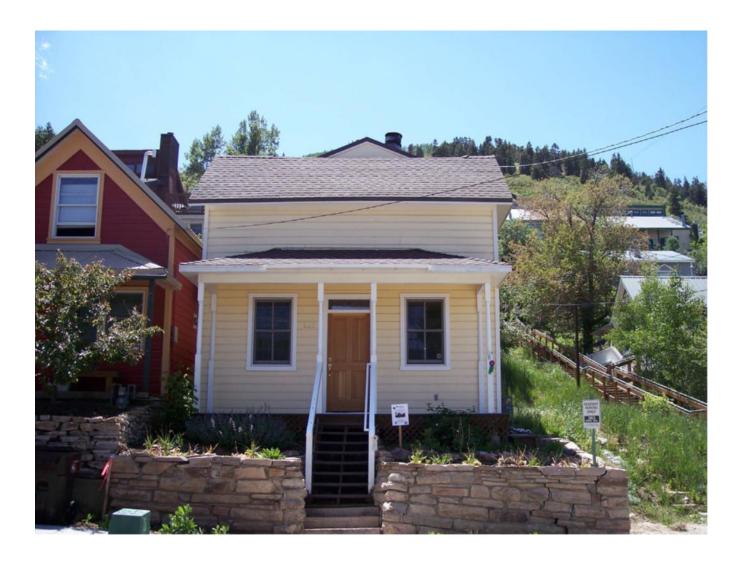

263 Park is a hall-parlor type house that has undergone several major additions. The hall-parlor house is one of the main three house types built during the historic Park City mining era and of those three is the earliest, occurring mostly in the beginning of that period. The side gable roof is sheathed with composite shingles as is the gable roofed rear addition. The original part of the house is clad with wooden drop-novelty siding, with board-and-batten siding on the additions. The windows are primarily a two-over-two double hung sash type window with one on either side of the centrally located door on the primary façade. Other windows of this type are placed across the

north façade. The front door is a wood frame and panel door with a transom window. The porch looks to be rebuilt to cover the entire front façade. The porch is covered by a hip roof that is sheathed with composite shingles, and supported by lathe turned posts. A simple balustrade stretches between the posts. The two story rear addition was built sometime between 1959 and 1973. Since the 2006 photo, the site north of the house has been excavated and a basement garage has been built beneath the rear of the house. A large driveway area leads to the garage. A stone retaining wall surrounds a small patch of lawn and is bisected by stairs that lead to the porch. The extent of the formal and material changes is largely obscured and the historic qualities are still legible on the house, which retains its historic value.

#### 263 Park Avenue, Park City, Summit County, Utah

Intensive Level Survey-Biographical and Historical Research Materials

263 Park Avenue. Northeast oblique. November 2013.

263 Park Avenue. East elevation. November 2013.