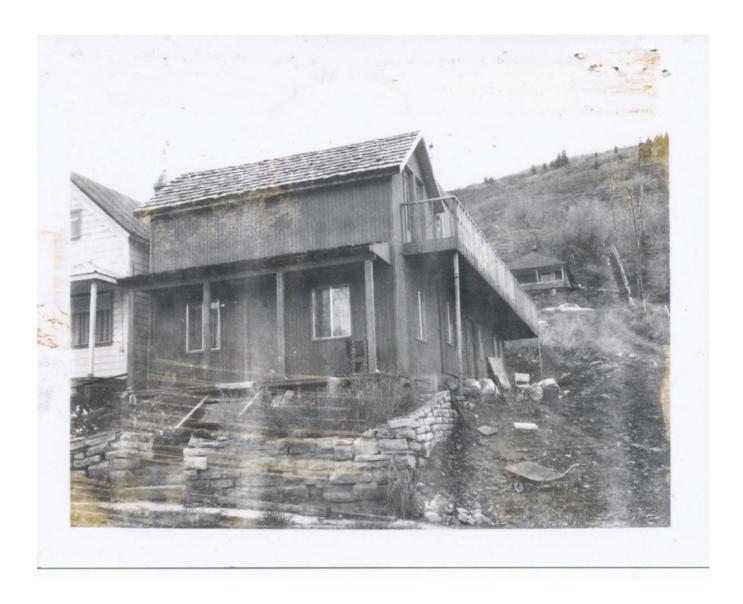

north façade. The front door is a wood frame and panel door with a transom window. The porch looks to be rebuilt to cover the entire front façade. The porch is covered by a hip roof that is sheathed with composite shingles, and supported by lathe turned posts. A simple balustrade stretches between the posts. The two story rear addition was built sometime between 1959 and 1973. Since the 2006 photo, the site north of the house has been excavated and a basement garage has been built beneath the rear of the house. A large driveway area leads to the garage. A stone retaining wall surrounds a small patch of lawn and is bisected by stairs that lead to the porch. The extent of the formal and material changes is largely obscured and the historic qualities are still legible on the house, which retains its historic value.