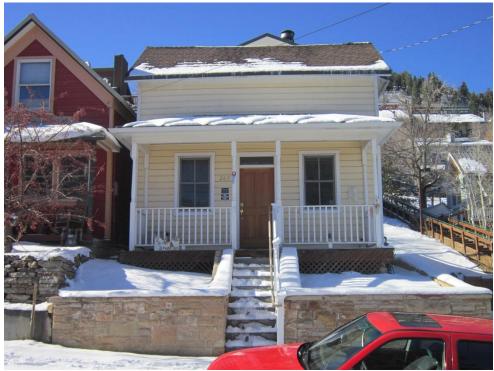

263 Park is a hall-parlor type house that has undergone several major additions. The hall-parlor house is one of the main three house types built during the historic Park City mining era and of those three is the earliest, occurring mostly in the beginning of that period. The side gable roof is sheathed with composite shingles as is the gable roofed rear addition. The original part of the house is clad with wooden drop-novelty siding, with board-and-batten siding on the additions. The windows are primarily a two-over-two double hung sash type window with one on either side of the centrally located door on the primary façade. Other windows of this type are placed across the

north façade. The front door is a wood frame and panel door with a transom window. The porch looks to be rebuilt to cover the entire front façade. The porch is covered by a hip roof that is sheathed with composite shingles, and supported by lathe turned posts. A simple balustrade stretches between the posts. The two story rear addition was built sometime between 1959 and 1973. Since the 2006 photo, the site north of the house has been excavated and a basement garage has been built beneath the rear of the house. A large driveway area leads to the garage. A stone retaining wall surrounds a small patch of lawn and is bisected by stairs that lead to the porch. The extent of the formal and material changes is largely obscured and the historic qualities are still legible on the house, which retains its historic value.

#### 263 Park Avenue, Park City, Summit County, Utah

Intensive Level Survey-Biographical and Historical Research Materials

263 Park Avenue. Northeast oblique. November 2013.

263 Park Avenue. East elevation. November 2013.

263 Park Avenue. Southeast oblique. November 2013.

263 Park Avenue, Park City, Summit County, Utah Intensive Level Survey—Sanborn Map history