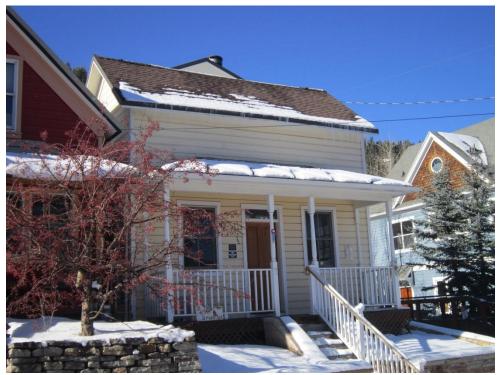

263 Park is a hall-parlor type house that has undergone several major additions. The hall-parlor house is one of the main three house types built during the historic Park City mining era and of those three is the earliest, occurring mostly in the beginning of that period. The side gable roof is sheathed with composite shingles as is the gable roofed rear addition. The original part of the house is clad with wooden drop-novelty siding, with board-and-batten siding on the additions. The windows are primarily a two-over-two double hung sash type window with one on either side of the centrally located door on the primary façade. Other windows of this type are placed across the

north façade. The front door is a wood frame and panel door with a transom window. The porch looks to be rebuilt to cover the entire front façade. The porch is covered by a hip roof that is sheathed with composite shingles, and supported by lathe turned posts. A simple balustrade stretches between the posts. The two story rear addition was built sometime between 1959 and 1973. Since the 2006 photo, the site north of the house has been excavated and a basement garage has been built beneath the rear of the house. A large driveway area leads to the garage. A stone retaining wall surrounds a small patch of lawn and is bisected by stairs that lead to the porch. The extent of the formal and material changes is largely obscured and the historic qualities are still legible on the house, which retains its historic value.

#### 263 Park Avenue, Park City, Summit County, Utah

Intensive Level Survey-Biographical and Historical Research Materials

263 Park Avenue. Northeast oblique. November 2013.

263 Park Avenue. East elevation. November 2013.

263 Park Avenue. Southeast oblique. November 2013.

263 Park Avenue, Park City, Summit County, Utah Intensive Level Survey—Sanborn Map history