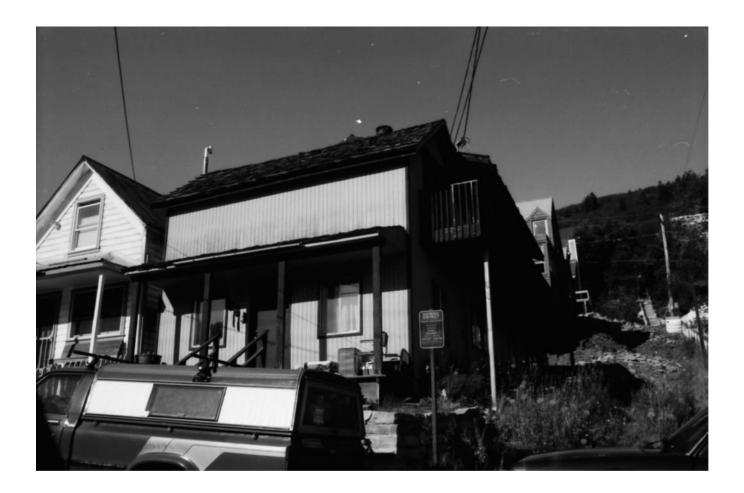

263 Park is a hall-parlor type house that has undergone several major additions. The hall-parlor house is one of the main three house types built during the historic Park City mining era and of those three is the earliest, occurring mostly in the beginning of that period. The side gable roof is sheathed with composite shingles as is the gable roofed rear addition. The original part of the house is clad with wooden drop-novelty siding, with board-and-batten siding on the additions. The windows are primarily a two-over-two double hung sash type window with one on either side of the centrally located door on the primary façade. Other windows of this type are placed across the

north façade. The front door is a wood frame and panel door with a transom window. The porch looks to be rebuilt to cover the entire front façade. The porch is covered by a hip roof that is sheathed with composite shingles, and supported by lathe turned posts. A simple balustrade stretches between the posts. The two story rear addition was built sometime between 1959 and 1973. Since the 2006 photo, the site north of the house has been excavated and a basement garage has been built beneath the rear of the house. A large driveway area leads to the garage. A stone retaining wall surrounds a small patch of lawn and is bisected by stairs that lead to the porch. The extent of the formal and material changes is largely obscured and the historic qualities are still legible on the house, which retains its historic value.

#### 263 Park Avenue, Park City, Summit County, Utah

Intensive Level Survey-Biographical and Historical Research Materials

263 Park Avenue. Northeast oblique. November 2013.

263 Park Avenue. East elevation. November 2013.

263 Park Avenue. Southeast oblique. November 2013.

263 Park Avenue, Park City, Summit County, Utah Intensive Level Survey—Sanborn Map history