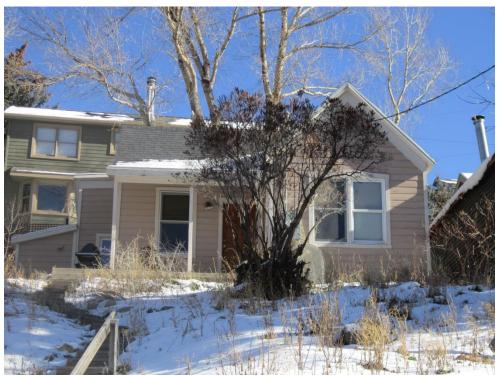

316 Ontario is a cross-wing type house, which has retained many of its original historical elements. The cross-wing, also known as a T/L cottage, is one of the main three house types built during the historic Park City mining era. The cross gable roof is sheathed with composition shingles. There is a small shed extension off the north side of the house, which can be seen in the c. 1940 tax photo and remains largely unchanged. The walls are clad with drop-novelty wood siding. There is a pair of one-over-one double hung sash windows in the front gable end and a single window of the same type next to the door under the porch. Storm windows are present on all these windows. The windows in the gable end have a wood pediment header and although is closely matches the original, it appears to be newer. The porch is covered by a shed extension of the roof and is supported by simple wood square posts with no railing. The door is a wood frame and panel door. The site slopes up from the street and a wood stair leads to the porch from the sidewalk. No foundation is visible in the available photographs, thus its materiality remains unverified. The overall form and materiality of the building remains intact and the building retains its historic value.

316 Ontario Avenue, Park City, Summit County, Utah Intensive Level Survey—Biographical and Historical Research Materials

Tax photo c. 1940

316 Ontario Avenue. Northwest oblique. November 2013.

316 Ontario Avenue. West elevation. November 2013.