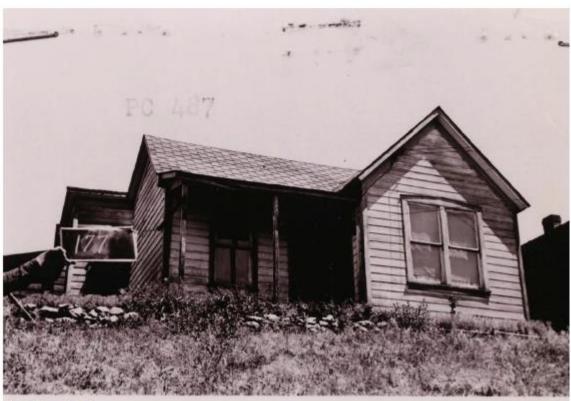

316 Ontario Avenue, Park City, Summit County, Utah Intensive Level Survey—Biographical and Historical Research Materials

Tax photo c. 1940

316 Ontario Avenue. Northwest oblique. November 2013.

316 Ontario Avenue. West elevation. November 2013.