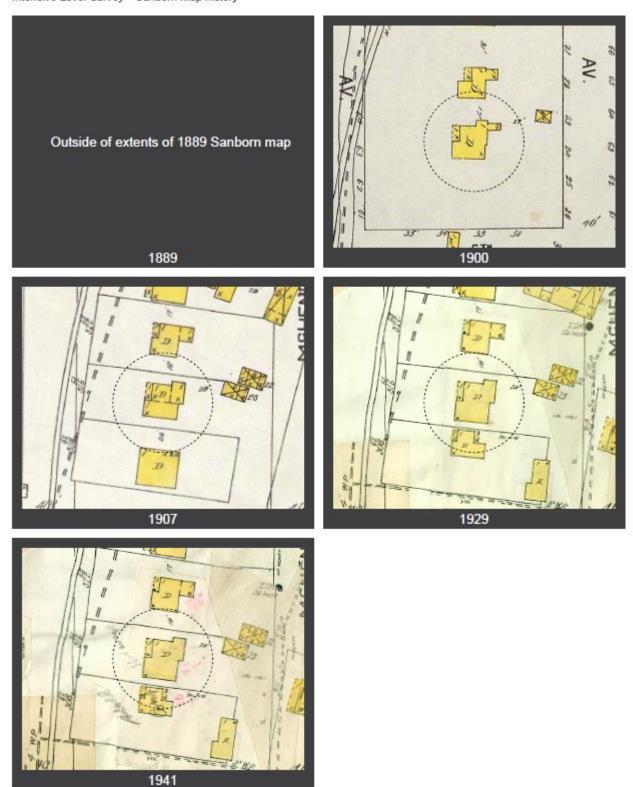

(Briefly describe those characteristics by which this property may be considered historically significant.)

This house appears on the 1900 Sanborn Insurance map, which was the first of those maps to cover this area, making it difficult to determine exactly when it was built. The property was initially owned by the Park City Townsite Corporation, and may have been used to house workers at that time. The title history shows that it was sold to James Mehan in 1916, who sold it shortly after to Thomas Savage.

316 Ontario Avenue. Southwest oblique. November 2013.

316 Ontario Avenue, Park City, Summit County, Utah Intensive Level Survey—Sanborn Map history