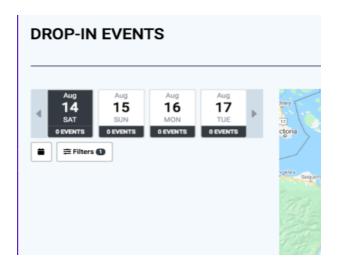

### • Drop-In Events:

- This enables a user to view the Dash/PCIA calendar in relevance to any scheduled drop-in events (i.e. Stick & Puck).
- It allows users to register one or more individuals for a session, add it to their shopping cart and make a payment prior to the event.