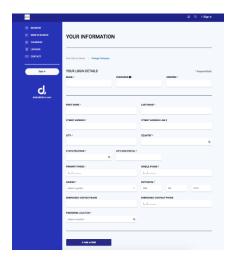

## **User Log-In Information:**

- Click-on New User?/Create an Account
- Complete Your Information
  - Complete information for yourself and child/ children as indicated
- Upon completion click-on Submit
- Upon logging-out/logging back-in you'll see the following clickable tabs: