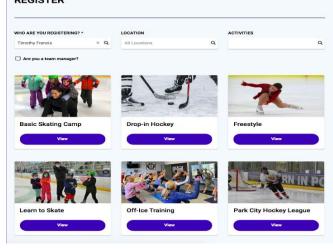

- Register:
  - This enables a user to **register** for any of PCIA's camps, programs, drop-ins, off-ice sessions or leagues.