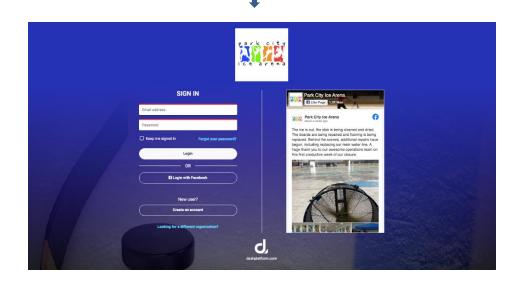

## **Users:**

• User Log-In:

https://apps.dashplatform.com/pr/dash/x/#/onl

### ine/parkcity/login?noAutoLogin=1

## **User Log-In Information:**

- Click-on New User?/Create an Account
- Complete Your Information
  - Complete information for yourself and child/ children as indicated
- Upon completion click-on Submit
- Upon logging-out/logging back-in you'll see the following clickable tabs: