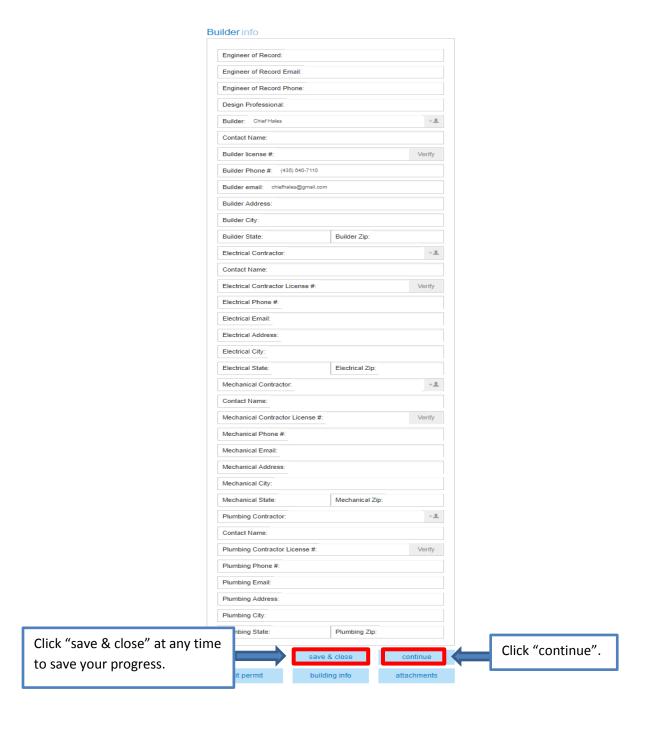

## 6. Click "New Application".

7. Fill in the following fields with your information and click "continue".

8. This page is not applicable for Fire Permit's. Do not fill in any of the following fields. Click "continue".

9. This page is not applicable for Fire Permit's. Do not fill in any of the following fields. Click "continue".

10. Upload all applicable documents by clicking the blue "+ upload \_\_\_\_\_" to the right of each applicable category. Once all applicable/required documents are uploaded and all applicable/required fields are filled, select the small grey box to the right of EVERY field whether they are applicable or not. Click green "submit permit".