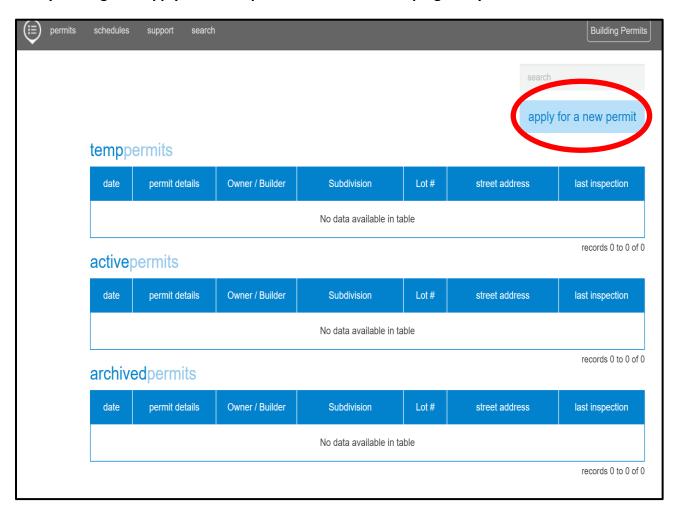

- 4. The next screen will ask you to create a new password. Once you hit "Submit" it will take you directly to your new My City Inspector account.
- 5. Once you have created a login for My City Inspector, you will apply for your fire permit by clicking the "apply for a new permit" button at the top right of your screen.