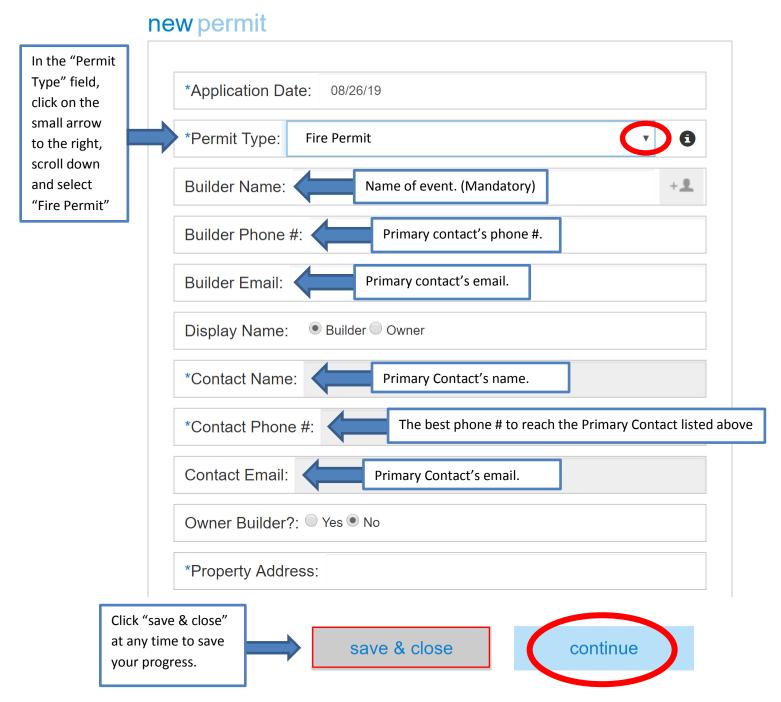

## 6. Click "New Application".

7. Fill in the following fields with your information and click "continue".

8. This page is not applicable for Fire Permit's. Do not fill in any of the following fields. Click "continue".