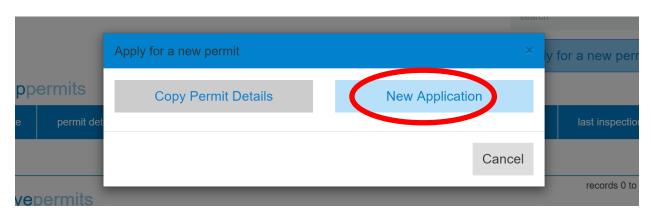

- 4. The next screen will ask you to create a new password. Once you hit "Submit" it will take you directly to your new My City Inspector account.
- 5. Once you have created a login for My City Inspector, you will apply for your fire permit by clicking the "apply for a new permit" button at the top right of your screen.

## 6. Click "New Application".

7. Fill in the following fields with your information and click "continue".

8. This page is not applicable for Fire Permit's. Do not fill in any of the following fields. Click "continue".