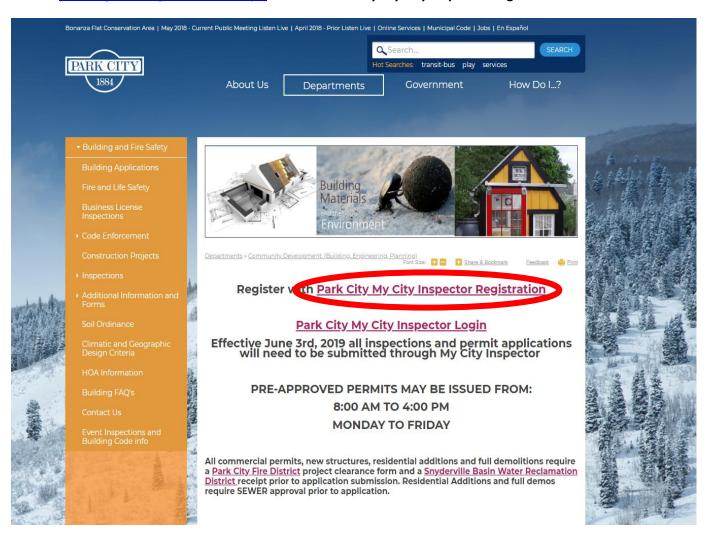

## **Sundance 2020 Fire Permit Application Process**

1. Go to <a href="https://www.parkcity.org/departments/community-development-building-engineering-planning/building-and-fire-safety.">https://www.parkcity.org/departments/community-development-building-engineering-planning/building-and-fire-safety.</a> Click on "Park City My City Inspector Registration".