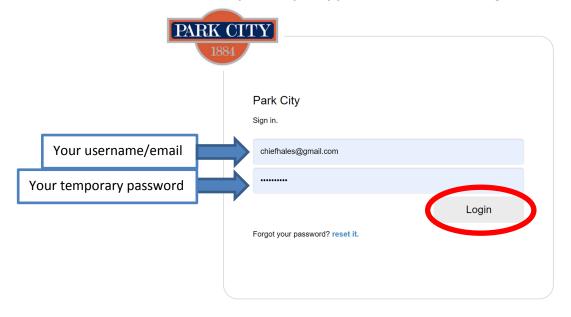

2. Create your account by creating a user name, attaching your name and the best phone number to reach you. Then click "Register".

3. You will receive an email that contains your temporary password. Once you receive that email you will go to <a href="https://parkcity.mycityinspector.com/login">https://parkcity.mycityinspector.com/login</a> Enter your username and your temporary password and click on "Login".