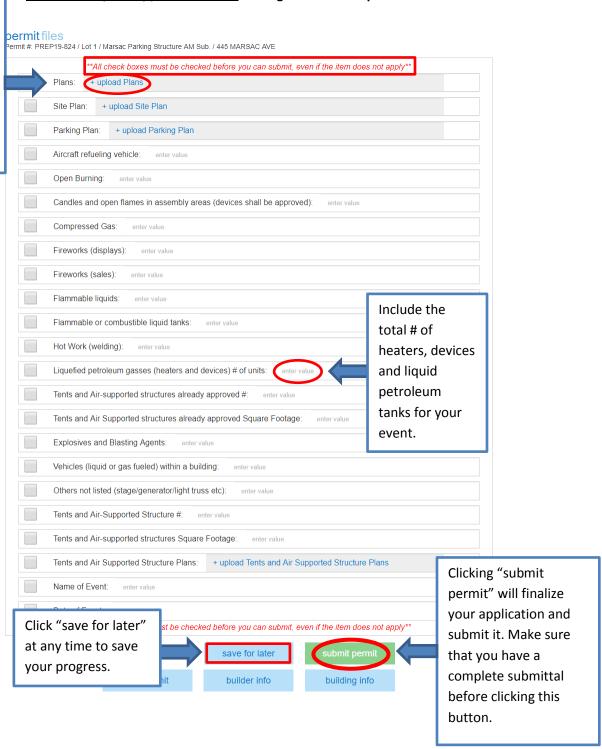

9. This page is not applicable for Fire Permit's. Do not fill in any of the following fields. Click "continue".

10. Upload all applicable documents by clicking the blue "+ upload \_\_\_\_\_" to the right of each applicable category. Once all applicable/required documents are uploaded and all applicable/required fields are filled, select the small grey box to the right of EVERY field whether they are applicable or not. Click green "submit permit".

Documents
have to be
uploaded one
at a time. But,
more than
one upload
can be done
in each
section.