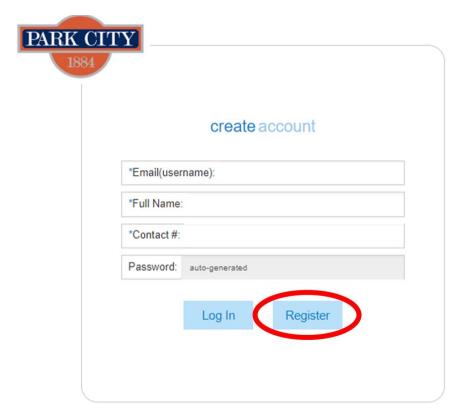

2. Create your account by creating a user name, attaching your name and the best phone number to reach you. Then click "Register".

3. You will receive an email that contains your temporary password. Once you receive that email you will go to <a href="https://parkcity.mycityinspector.com/login">https://parkcity.mycityinspector.com/login</a> Enter your username and your temporary password and click on "Login".