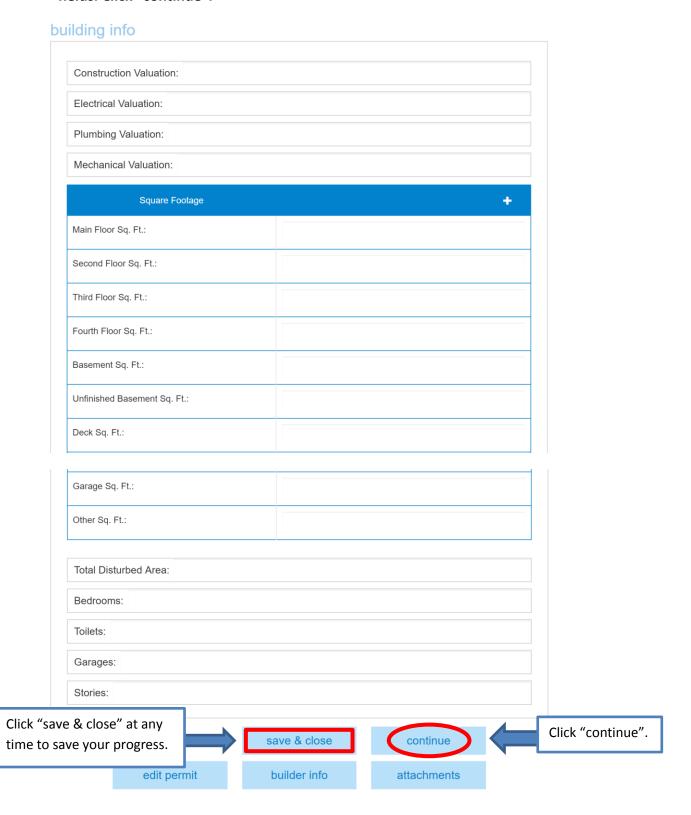

9. This page is not applicable for Fire Permit's. Do not fill in any of the following fields. Click "continue".

10. Upload all applicable documents by clicking the blue "+ upload \_\_\_\_\_" to the right of each applicable category. Once all applicable/required documents are uploaded and all applicable/required fields are filled, select the small grey box to the right of EVERY field whether they are applicable or not. Click green "submit permit".