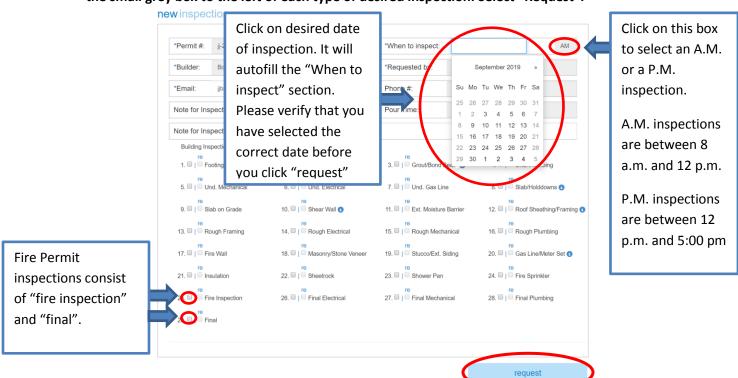

Click on the blue permit number.

Description:

| Click on the blue permit number. | Description | D

2. Click on "request inspection".

เ<del>ย</del>นบเนร บ เบ บ บเ บ

3. Click next to "When to Inspect" at the top right and select the desired date in the drop down calendar and select A.M. or P.M. Select what type of inspection you are requesting by clicking the small grey box to the left of each type of desired inspection. Select "Request".