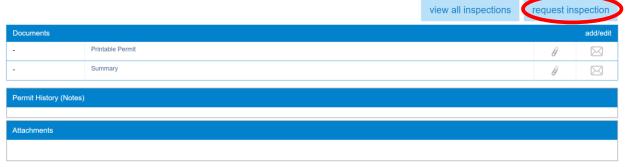

Click on the blue permit number.

Description:

| Click on the blue permit number. | Description | D

2. Click on "request inspection".

เ<del>ย</del>นบเนร บ เบ บ บเ บ

3. Click next to "When to Inspect" at the top right and select the desired date in the drop down calendar and select A.M. or P.M. Select what type of inspection you are requesting by clicking the small grey box to the left of each type of desired inspection. Select "Request".

5. You will be able to view the inspections attached to your permits. The inspection requests that have been submitted will say requested and will have the desired date it was requested for.

|                      |                  |                          |   | view all inspections      |                            | request inspection |           |           |
|----------------------|------------------|--------------------------|---|---------------------------|----------------------------|--------------------|-----------|-----------|
| Documents            |                  |                          |   |                           |                            |                    |           | add/edit  |
| -                    | Printable Permit |                          |   |                           |                            |                    | Ø         | $\bowtie$ |
| -                    | Summary          |                          |   |                           |                            |                    | g         | $\bowtie$ |
| Building Inspections |                  |                          |   |                           |                            | inspectio          | n details | show all  |
| 1. Footings/Piers    |                  | 2. Foundation            |   | 3. Grout/Bond Beam        | 4. Und. Plumbing           |                    |           |           |
| -                    | -                | -                        | - | -                         | -                          | -                  |           | -         |
| 5. Und. Mechanical   |                  | 6. Und. Electrical       |   | 7. Und. Gas Line          | 8. Slab/Holddowns          |                    |           |           |
| -                    | -                | -                        | - | -                         | -                          | -                  |           | -         |
| 9. Slab on Grade     |                  | 10. Shear Wall           |   | 11. Ext. Moisture Barrier | 12. Roof Sheathing/Framing |                    |           |           |
| -                    | -                | -                        | - | -                         | -                          | -                  |           | -         |
| 13 Rough Framing     |                  | 14. Rough Electrical     |   | 15. Rough Mechanical      | 16. Rough Plumbing         |                    |           |           |
| Requested: 10/01/1   | 9 -              | -                        | - | -                         | -                          | -                  |           | -         |
| 17. Fire Well        |                  | 18. Masonry/Stone Veneer |   | 19. Stucco/Ext. Siding    | 20. Gas Line/Meter Set     |                    |           |           |
| -                    | -                | -                        | - | -                         | -                          | -                  |           | -         |
| 21. Insulation       |                  | 22. Sheetrock            |   | 23. Shower Pan            | 24. Fire Sprinkler         |                    |           |           |
| -                    | -                | -                        | - | -                         | -                          | -                  |           | -         |
| 25. Fire Inspection  |                  | 26. Final Electrical     |   | 27. Final Mechanical      | 28. Final Plumbing         |                    |           |           |
| -                    | -                | -                        | - | -                         | -                          | -                  |           | -         |
| 29. Final            |                  |                          |   |                           |                            |                    |           |           |
| -                    | -                |                          |   |                           |                            |                    |           |           |