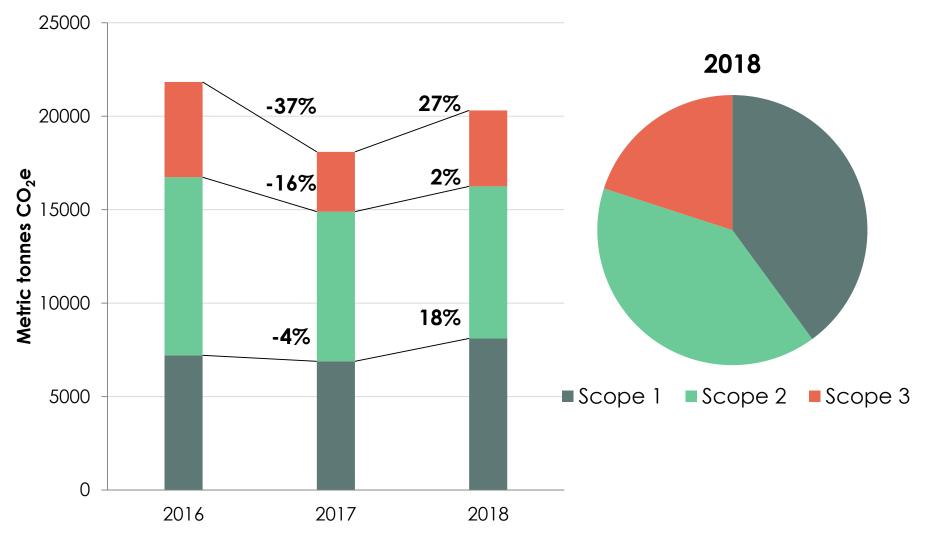

## Scope 1 Scope 2 Scope 3

(fuel burned within City boundaries)

(electricity)

(everything else, incl commutes, travel, imported water)

|                                         | 2016                   | 2017                   | 2016-2017 | 2018                   | 2017-2018 |
|-----------------------------------------|------------------------|------------------------|-----------|------------------------|-----------|
|                                         | (MT CO <sub>2</sub> e) | (MT CO <sub>2</sub> e) | % change  | (MT CO <sub>2</sub> e) | % change  |
| Scope 1                                 | 7207                   | 6887                   | -4%       | 8112                   | 18%       |
| Buildings & Facilities                  | 3068                   | 2711                   | -12%      | 3924                   | 45%       |
| Transit Fleet                           | 3268                   | 3048                   | -7%       | 3052                   | 0%        |
| Vehicle Fleet                           | 871                    | 1128                   | 30%       | 1136                   | 1%        |
| Scope 2                                 | 9531                   | 8007                   | -16%      | 8139                   | 2%        |
| Water & Wastewater Treatment Facilities | 5914                   | 4495                   | -24%      | 4036                   | -10%      |
| Buildings & Facilities                  | 3163                   | 2745                   | -13%      | 2889                   | 5%        |
| Street Lights & Traffic Signals         | 454                    | 441                    | -3%       | 431                    | -2%       |
| Transit Fleet                           | 0                      | 325                    | n/a       | 783                    | 141%      |
| Scope 3                                 | 5098                   | 3201                   | -37%      | 4063                   | 27%       |
| Water & Wastewater Treatment Facilities | 3228                   | 2830                   | -12%      | 3760                   | 33%       |
| Employee Commute                        | 1870                   | 371                    | -80%      | 303                    | -18%      |
| Grand Total                             | 21836                  | 18094                  | -17%      | 20314                  | 12%       |

## PCMC CO<sub>2</sub> Equivalent Emissions