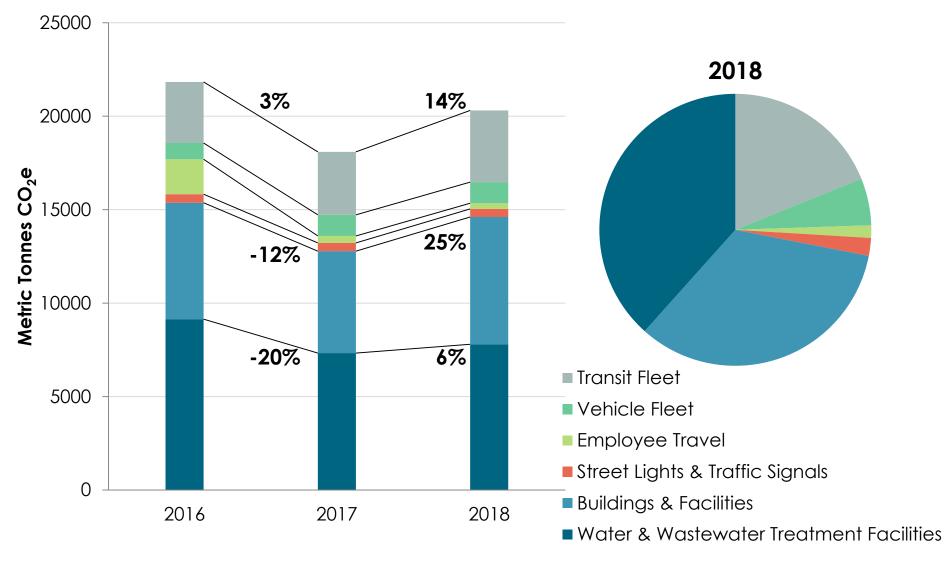

|                                        | 2016                   | 2017                   | 2016-2017 | 2018                   | 2017-2018 |
|----------------------------------------|------------------------|------------------------|-----------|------------------------|-----------|
|                                        | (MT CO <sub>2</sub> e) | (MT CO <sub>2</sub> e) | % change  | (MT CO <sub>2</sub> e) | % change  |
| Water & Wastewater Treatment Facilitie | 9142                   | 7326                   | -20%      | 7796                   | 6%        |
| Buildings & Facilities                 | 6230                   | 5456                   | -12%      | 6814                   | 25%       |
| Transit Fleet                          | 3268                   | 3373                   | 3%        | 3835                   | 14%       |
| Vehicle Fleet                          | 871                    | 1128                   | 30%       | 1136                   | 1%        |
| Employee Commute                       | 1870                   | 371                    | -80%      | 303                    | -18%      |
| Street Lights & Traffic Signals        | 454                    | 441                    | -3%       | 431                    | -2%       |
| Grand Total                            | 21836                  | 18094                  | -17%      | 20314                  | 12%       |

|                                        | 2016                   | 2017                   | 2016-2017 | 2018                   | 2017-2018 |
|----------------------------------------|------------------------|------------------------|-----------|------------------------|-----------|
|                                        | (MT CO <sub>2</sub> e) | (MT CO <sub>2</sub> e) | % change  | (MT CO <sub>2</sub> e) | % change  |
| Buildings & Lights                     | 6685                   | 5897                   | -12%      | 7245                   | 23%       |
| Scope 1                                |                        |                        |           |                        |           |
| Buildings & Facilities                 | 3068                   | 2711                   | -12%      | 3924                   | 45%       |
| Scope 2                                |                        |                        |           |                        |           |
| Buildings & Facilities                 | 3163                   | 2745                   | -13%      | 2889                   | 5%        |
| Street Lights & Traffic Signals        | 454                    | 441                    | -3%       | 431                    | -2%       |
| Transportation                         | 6010                   | 4872                   | -19%      | 5273                   | 8%        |
| Scope 1                                |                        |                        |           |                        |           |
| Transit Fleet                          | 3268                   | 3048                   | -7%       | 3052                   | 0%        |
| Vehicle Fleet                          | 871                    | 1128                   | 30%       | 1136                   | 1%        |
| Scope 2                                |                        |                        |           |                        |           |
| Transit Fleet                          | 0                      | 325                    | n/a       | 783                    | 141%      |
| Scope 3                                |                        |                        |           |                        |           |
| Employee Commute                       | 1870                   | 371                    | -80%      | 303                    | -18%      |
| Water                                  | 9142                   | 7326                   | -20%      | 7796                   | 6%        |
| Scope 2                                |                        |                        |           |                        |           |
| Water & Wastewater Treatment Facilitie | 5914                   | 4495                   | -24%      | 4036                   | -10%      |
| Scope 3                                |                        |                        |           |                        |           |
| Water & Wastewater Treatment Facilitie | 3228                   | 2830                   | -12%      | 3760                   | 33%       |
| Grand Total                            | 21836                  | 18094                  | -17%      | 20314                  | 12%       |

## PCMC CO<sub>2</sub> Equivalent Emissions