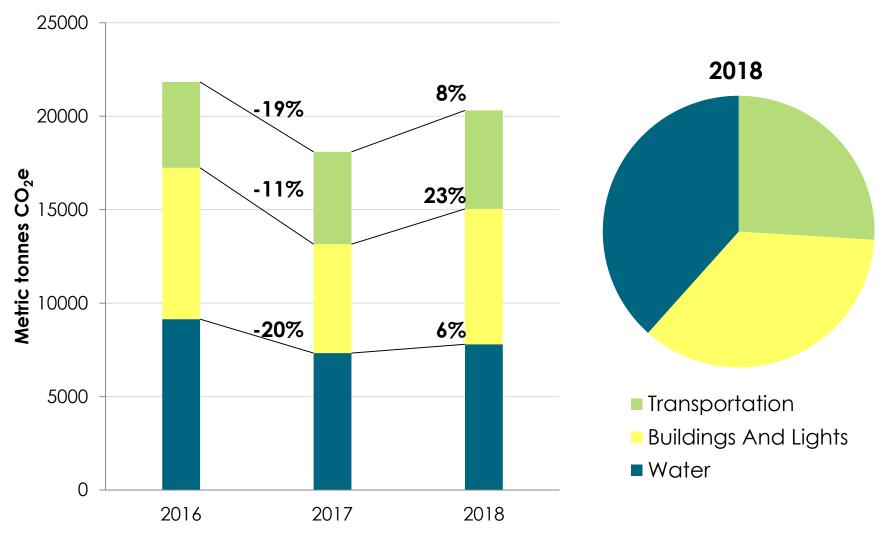

|                                        | 2016                   | 2017                   | 2016-2017 | 2018                   | 2017-2018 |
|----------------------------------------|------------------------|------------------------|-----------|------------------------|-----------|
|                                        | (MT CO <sub>2</sub> e) | (MT CO <sub>2</sub> e) | % change  | (MT CO <sub>2</sub> e) | % change  |
| Water & Wastewater Treatment Facilitie | 9142                   | 7326                   | -20%      | 7796                   | 6%        |
| Buildings & Facilities                 | 6230                   | 5456                   | -12%      | 6814                   | 25%       |
| Transit Fleet                          | 3268                   | 3373                   | 3%        | 3835                   | 14%       |
| Vehicle Fleet                          | 871                    | 1128                   | 30%       | 1136                   | 1%        |
| Employee Commute                       | 1870                   | 371                    | -80%      | 303                    | -18%      |
| Street Lights & Traffic Signals        | 454                    | 441                    | -3%       | 431                    | -2%       |
| Grand Total                            | 21836                  | 18094                  | -17%      | 20314                  | 12%       |

|                                        | 2016                   | 2017                   | 2016-2017 | 2018                   | 2017-2018 |
|----------------------------------------|------------------------|------------------------|-----------|------------------------|-----------|
|                                        | (MT CO <sub>2</sub> e) | (MT CO <sub>2</sub> e) | % change  | (MT CO <sub>2</sub> e) | % change  |
| Buildings & Lights                     | 6685                   | 5897                   | -12%      | 7245                   | 23%       |
| Scope 1                                |                        |                        |           |                        |           |
| Buildings & Facilities                 | 3068                   | 2711                   | -12%      | 3924                   | 45%       |
| Scope 2                                |                        |                        |           |                        |           |
| Buildings & Facilities                 | 3163                   | 2745                   | -13%      | 2889                   | 5%        |
| Street Lights & Traffic Signals        | 454                    | 441                    | -3%       | 431                    | -2%       |
| Transportation                         | 6010                   | 4872                   | -19%      | 5273                   | 8%        |
| Scope 1                                |                        |                        |           |                        |           |
| Transit Fleet                          | 3268                   | 3048                   | -7%       | 3052                   | 0%        |
| Vehicle Fleet                          | 871                    | 1128                   | 30%       | 1136                   | 1%        |
| Scope 2                                |                        |                        |           |                        |           |
| Transit Fleet                          | 0                      | 325                    | n/a       | 783                    | 141%      |
| Scope 3                                |                        |                        |           |                        |           |
| Employee Commute                       | 1870                   | 371                    | -80%      | 303                    | -18%      |
| Water                                  | 9142                   | 7326                   | -20%      | 7796                   | 6%        |
| Scope 2                                |                        |                        |           |                        |           |
| Water & Wastewater Treatment Facilitie | 5914                   | 4495                   | -24%      | 4036                   | -10%      |
| Scope 3                                |                        |                        |           |                        |           |
| Water & Wastewater Treatment Facilitie | 3228                   | 2830                   | -12%      | 3760                   | 33%       |
| Grand Total                            | 21836                  | 18094                  | -17%      | 20314                  | 12%       |

## PCMC CO<sub>2</sub> Equivalent Emissions