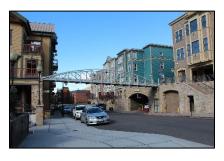

Additional comments:

4. Pedestrian Bridge

| Overall s | size |   |   |          |  |
|-----------|------|---|---|----------|--|
| Too sma   | ll   |   | Т | oo large |  |
| 1         | 2    | 3 | 4 | 5        |  |

Too little Too much 1 2 3 4 5

#### Architectural design

| Incompatible |   |   | Cor | npatible |
|--------------|---|---|-----|----------|
| 1            | 2 | 3 | 4   | 5        |

| Pedestrian | appeal |
|------------|--------|
|------------|--------|

| None |   |   |   | A lot |
|------|---|---|---|-------|
| 1    | 2 | 3 | 4 | 5     |

| Does it | fit with | the other | buildings? |
|---------|----------|-----------|------------|
|---------|----------|-----------|------------|

| Yes |   |   |   | No |
|-----|---|---|---|----|
| 1   | 2 | 3 | 4 | 5  |

#### Additional comments: