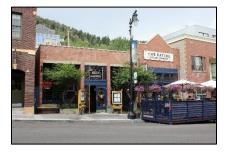

### Park Avenue (pink zone on map)

1. 160 Park Avenue

2

Overall size

1

Too small

| D.            |   | EnFil |        | Lever 14 | 1        |
|---------------|---|-------|--------|----------|----------|
| 12            |   |       |        |          | 2        |
| 1 24          |   |       |        |          | - Maria  |
|               | 7 |       |        |          |          |
|               |   |       | Ball I |          | ALL A    |
| 2 martin Ball |   |       |        | - at     | - A FREE |