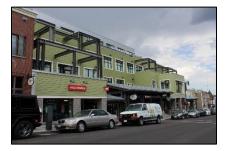

### Lower Main Street (blue zone on map)

Too large

5

1. Public space at 9<sup>th</sup> and Main

| Overall size |  |
|--------------|--|
| Too small    |  |

2

1

| Onen snace |  |  |
|------------|--|--|