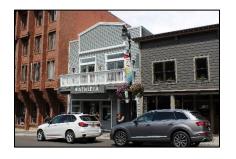

Additional comments:

2. 890 Main Street (Mustang Fine Dining)

Overall size Too small Too large 1 2 3 5 4

Open space Too little Too much 1 2 5 3 4

Architectural design Incompatible Compatible 2 1 3 4 5

| Pedestrian appeal |   |   |   |       |  |
|-------------------|---|---|---|-------|--|
| None              |   |   |   | A lot |  |
| 1                 | 2 | 3 | 4 | 5     |  |