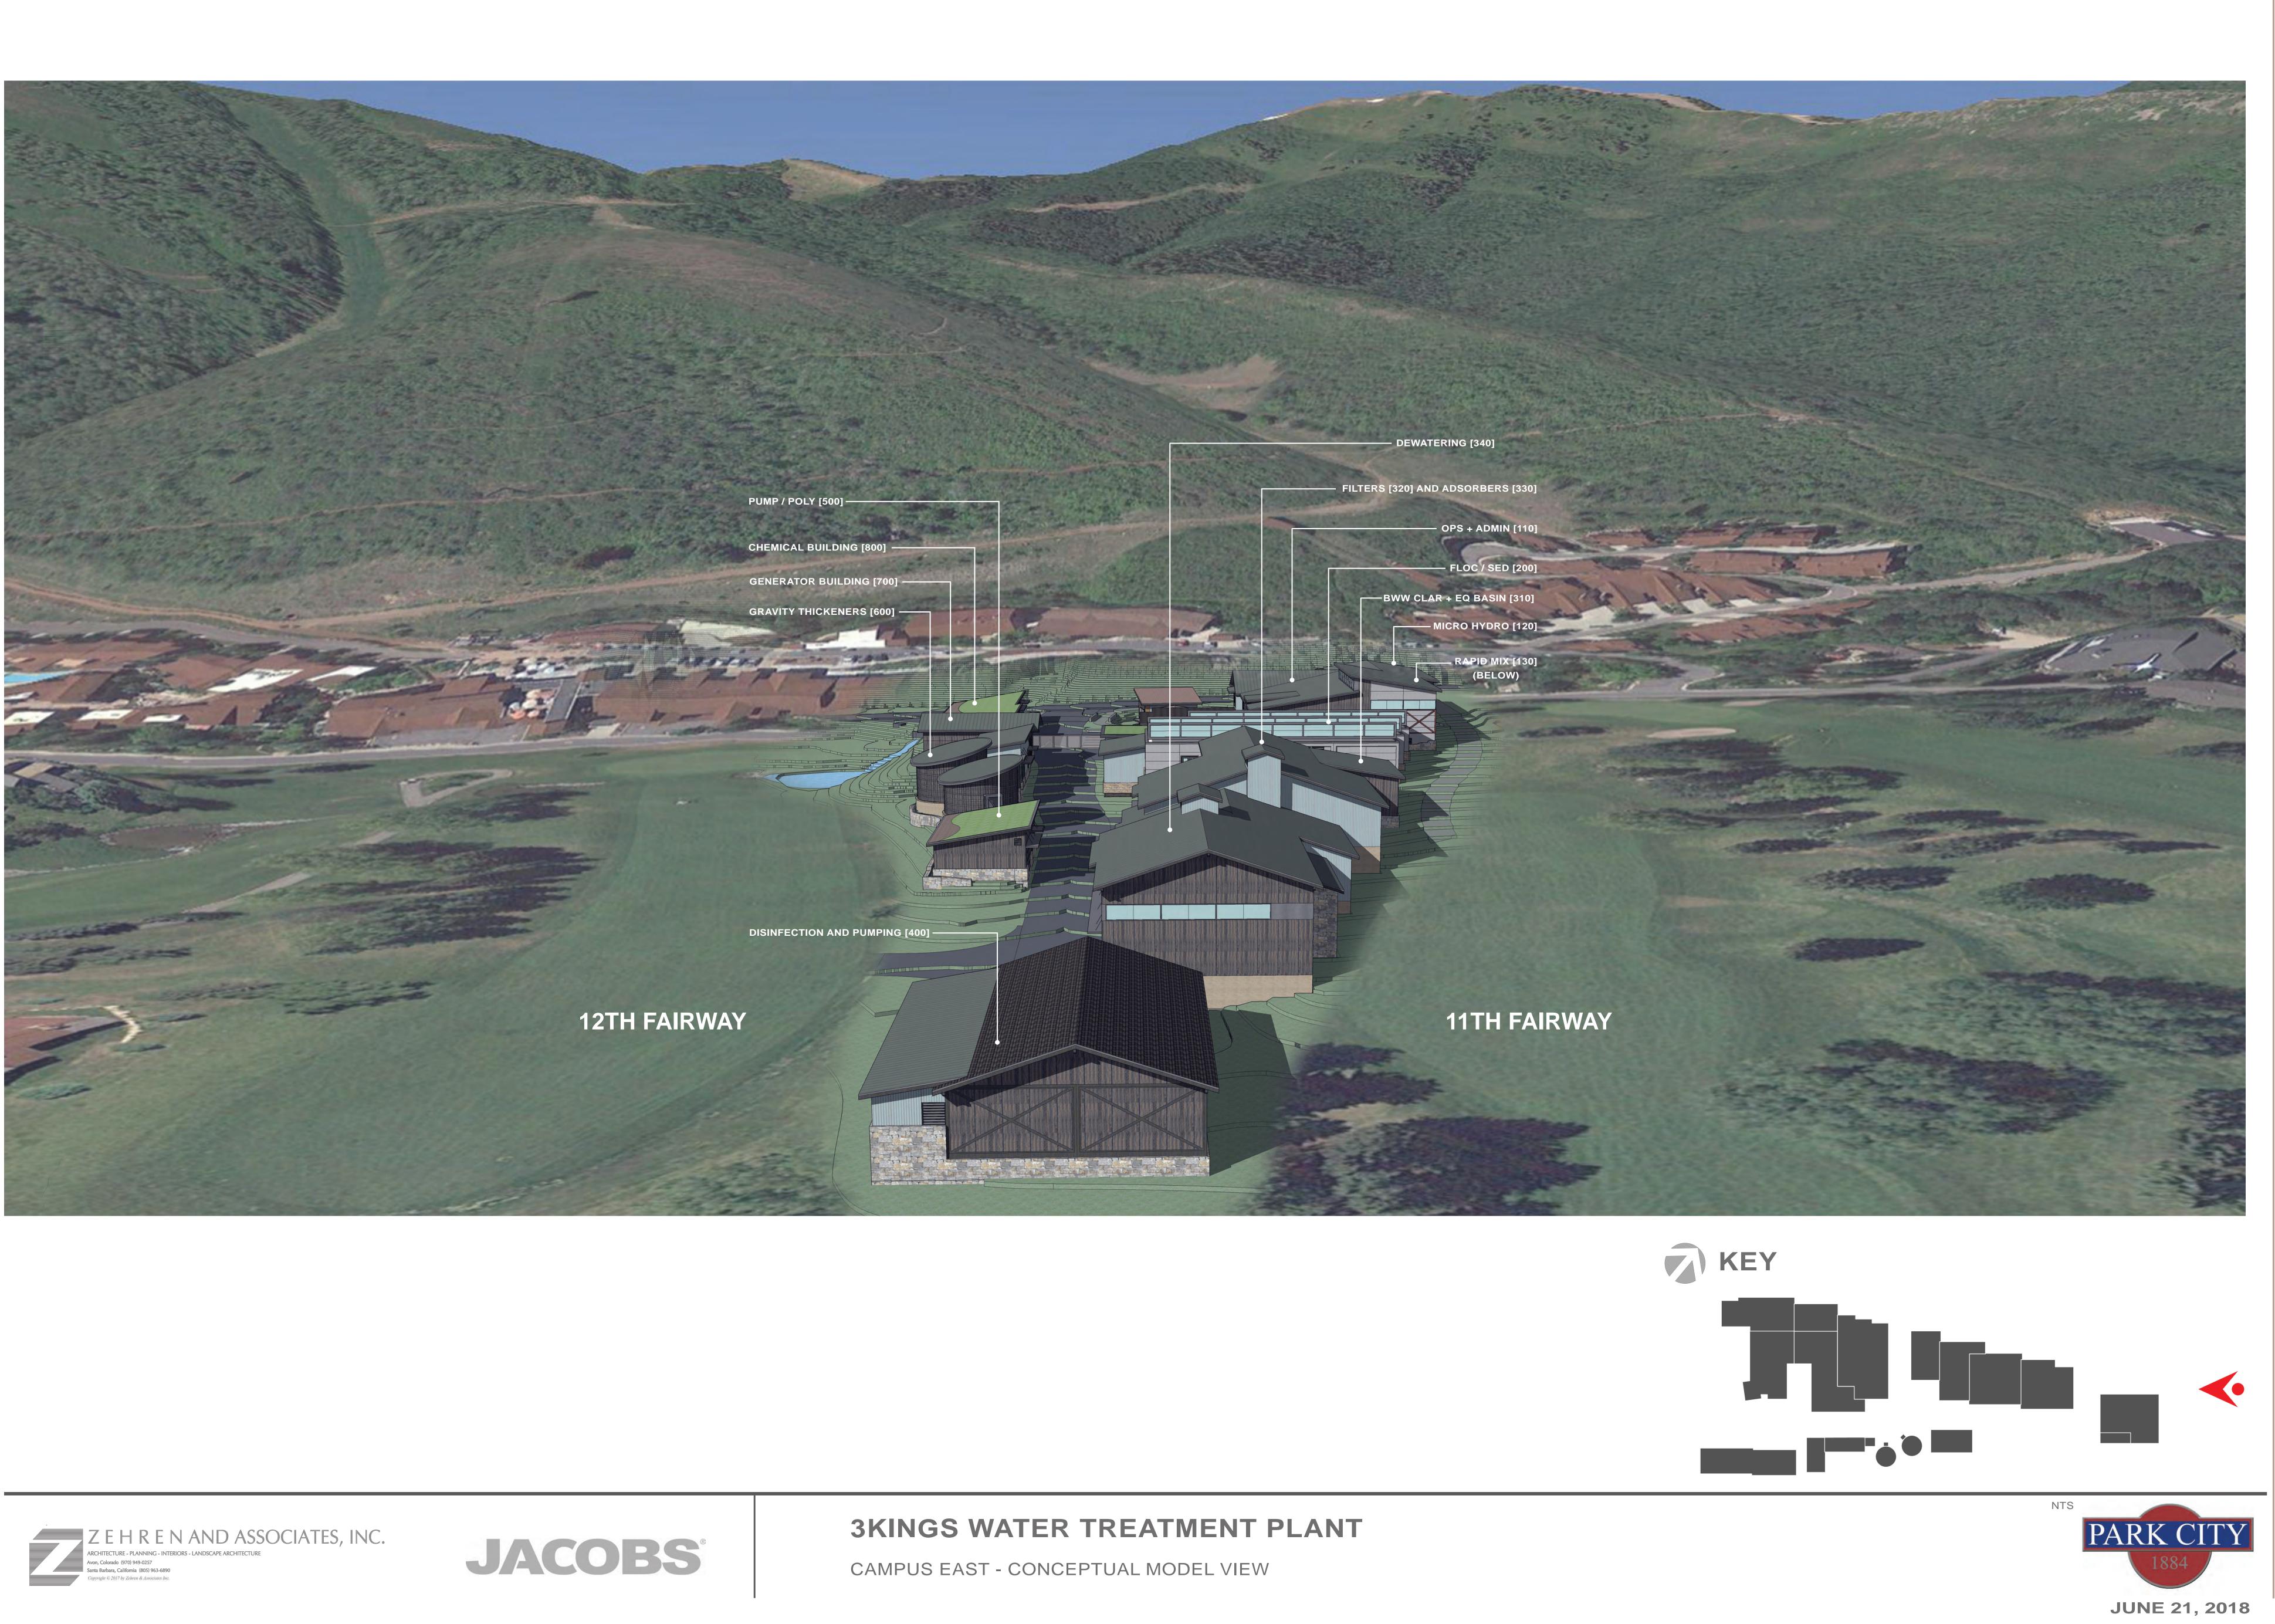

# 3Kings WTP Site Plan

### **Planning Decisions Reduce Footprint 3Kings WTP** Site CART PATH FUTURE TEE I Design 2<sup>nd</sup> Story **Loading Rates** Offices ACRO H RAPID MIX **Stacked Facilities** (130) - FAIRWAY FUTURE BL 8"CONC PED TRA BWW GLAR & EQ BASIN (310) FLOC ( BED OPS & ADMIN BLDG MAINT BLDG FLITERS UV (110) (320) (140) ADSORBERS (000) DEWATERING (340) DISINFECTI & PUMPIN BLOG TO NG GEN (78) CHEMICAL BUILDING (000 NOCK W BRAVITY ORASS ROA ENGLOSURE Vertical Mechanical Vessels Recessed Dewatering Tanks GREEN 5