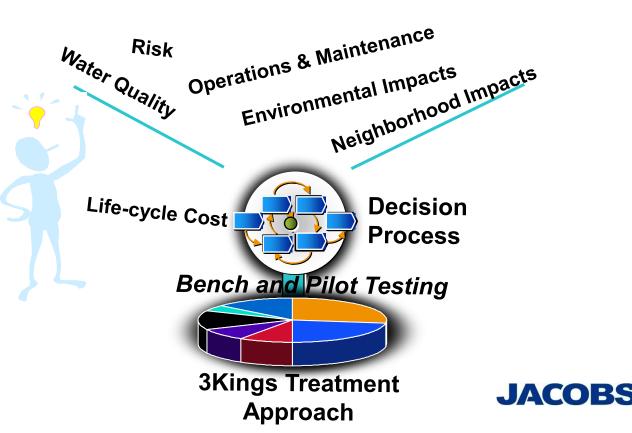

# **3Kings WTP Schematic Design Approach is the Outcome** from a Multi-faceted Planning and Site Optimization Effort

### Neighborhood Impacts

- Reduced potential truck traffic
- Relocated buildings based on Golf input
- Managed approach to noise
- Minimized
  footprint
- Visual appeal of facilities
- Accelerated construction schedule
- 10,000 SF of office/admin space

### Environmental Impacts

- Net Zero requirements
- Micro-Hydro power generation
- Solar panels
- Decisions considered energy use
- Use source water for heating/cooling

treatment trains

for reliable

treatment

spring runoff

coordination

Avoid high

zone

Fire Dept.

- Water Quality
- Address
  treatment
  challenges
- Produce highquality drinking water
- Multiple
- barrier treatment
- Flexible for water quality changes
- Space for future treatment train, vessels, and future chemical