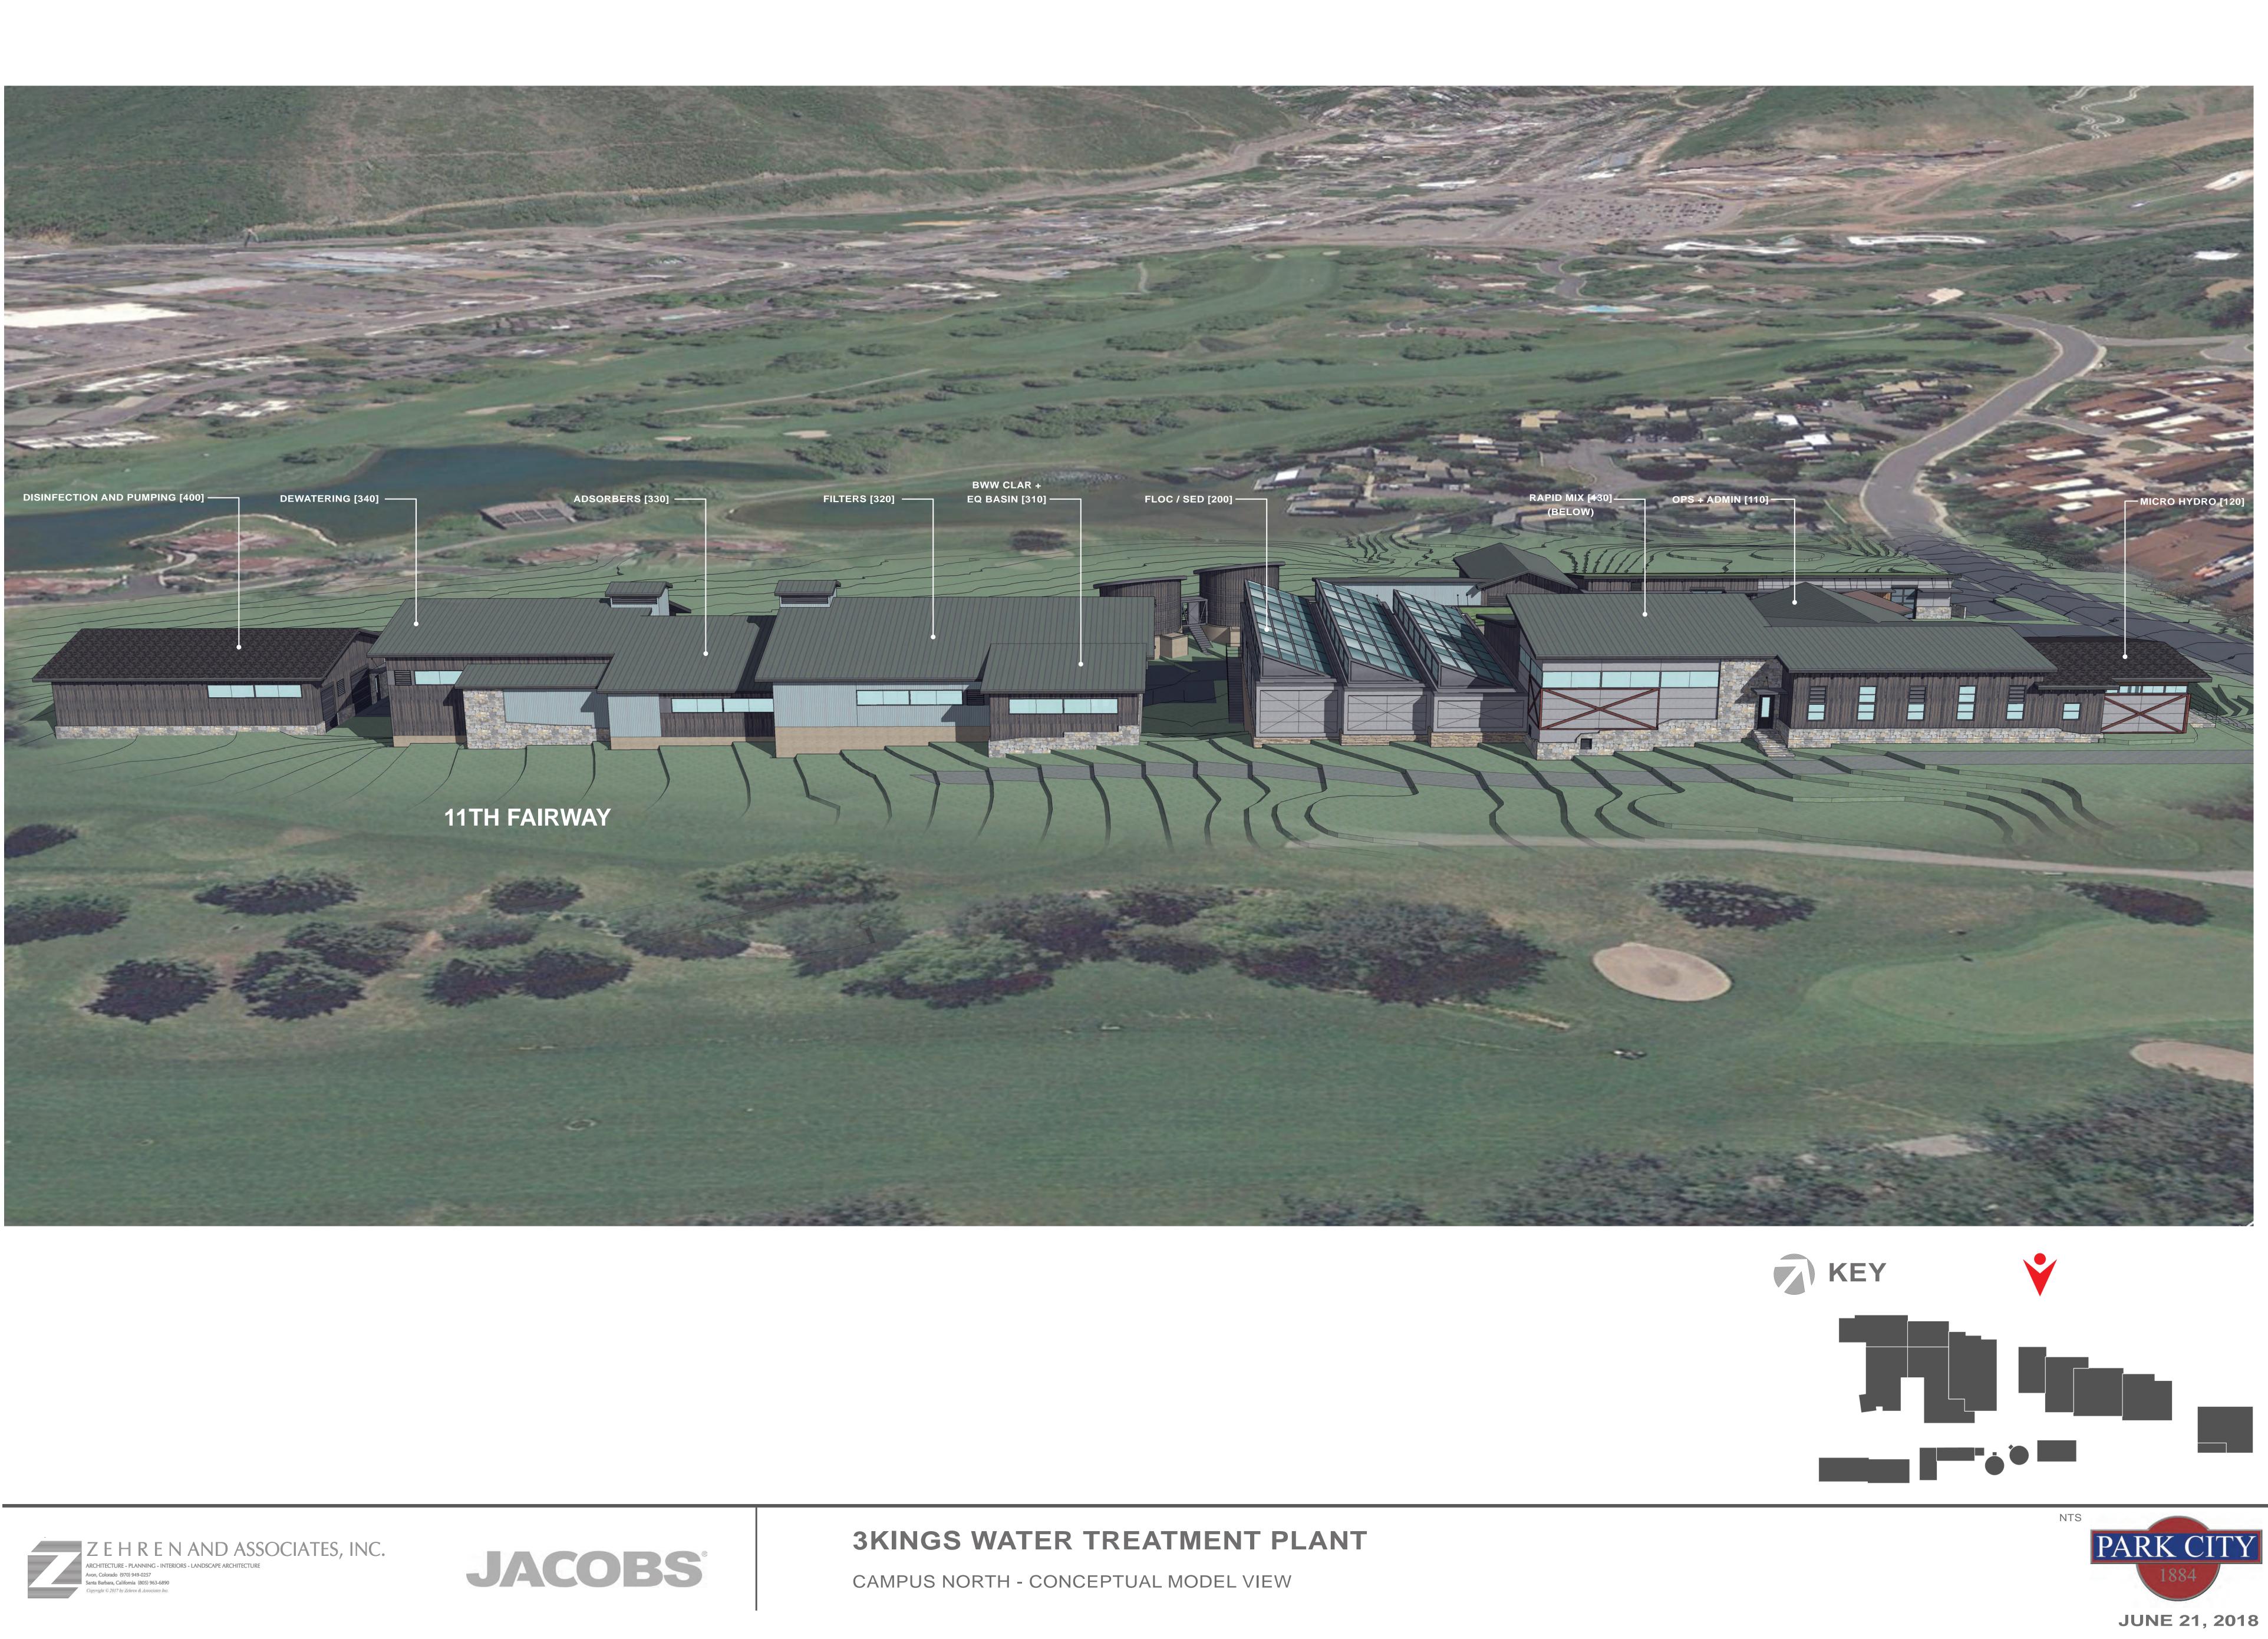

# 3Kings WTP Site Plan

### **Planning Decisions Reduce Footprint 3Kings WTP** Site CART PATH FUTURE TEE I Design 2<sup>nd</sup> Story **Loading Rates** Offices ACRO H RAPID MIX **Stacked Facilities** (130) - FAIRWAY FUTURE BL 8"CONC PED TRA BWW GLAR & EQ BASIN (310) FLOC ( BED OPS & ADMIN BLDG MAINT BLDG FLITERS UV (110) (320) (140) ADSORBERS (000) DEWATERING (340) DISINFECTI & PUMPIN BLOG TO NG GEN (78) CHEMICAL BUILDING (000 NOCK W BRAVITY ORASS ROA ENGLOSURE Vertical Mechanical Vessels Recessed Dewatering Tanks GREEN 5