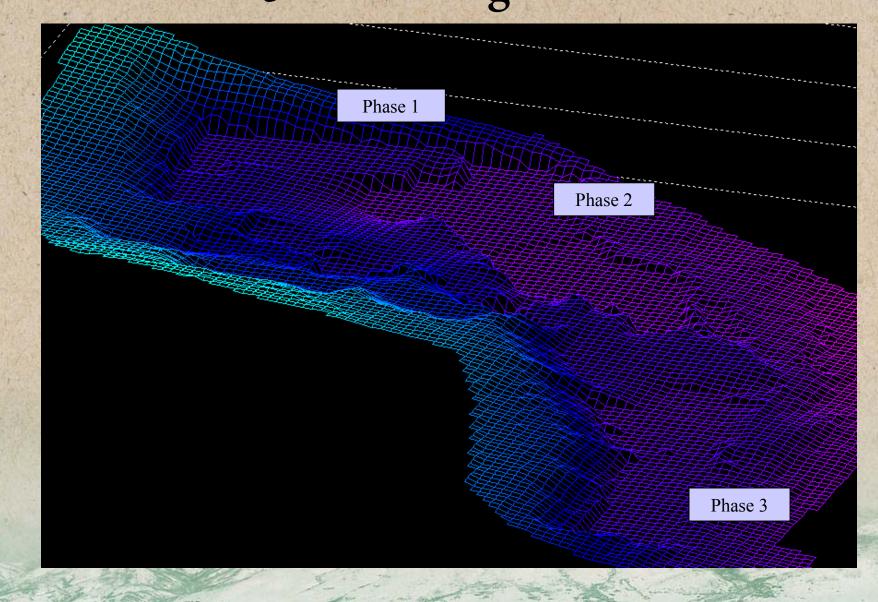

# Treasure HIII Park City, Utah





- Project Phasing Plan
- Construction Staging
- Traffic Control, Patterns and Parking
- Seasonal Events Analysis
- Environmental Control







### Construction Staging Trailers & Materials



### Construction Staging Site Excavation & Layering of Mass



#### Site Excavation



#### 3D Cut Magnified



#### Construction Staging Ski-able Area Each Season







#### Traffic Control & Patterns

• Major Project Benefit



#### Traffic Control & Patterns

- 2<sup>nd</sup> Major Project Benefit
  - Off-Site parking.





- To & From Site
  - Maintain neighborhood newsletter
  - "Just in time" scheduled deliveries
  - Coordination with local traffic demands
  - Traffic signage & traffic direction will be provided

## Clearly Defined Traffic Routes









#### Clearly Defined Traffic Routes









#### A few Examples

















#### Major Area Events



Sundance Film Festival January 20-30



Park City Arts Festival August 6-7



Park City Jazz Festival August 26-28





- Erosion all eroded soil stays on site
  - Cliffscaping as early as possible
  - Sediment burms
  - Silt fences