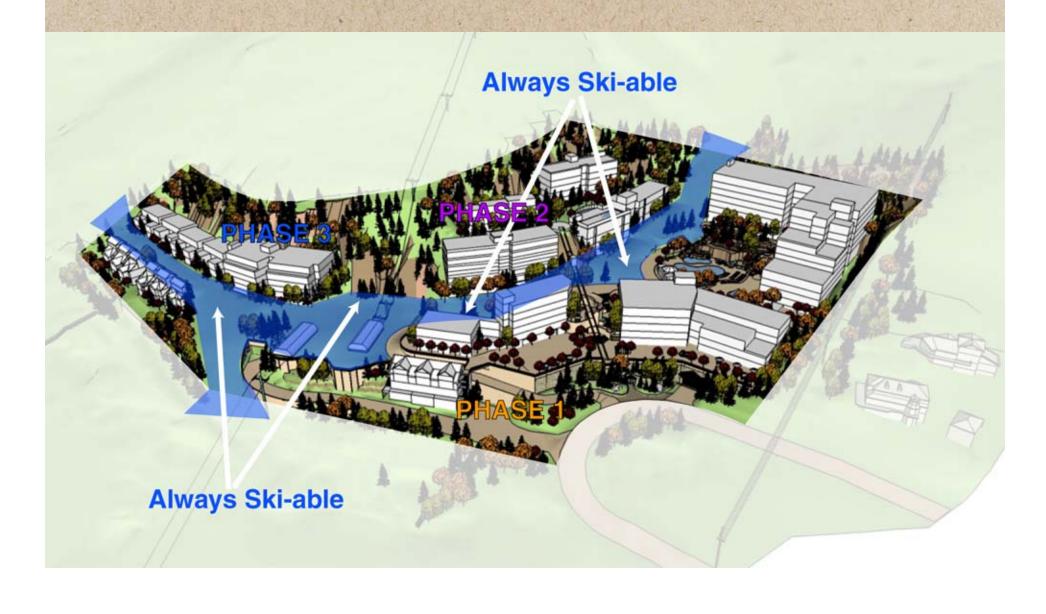

# Treasure HIII Park City, Utah





- Project Phasing Plan
- Construction Staging
- Traffic Control, Patterns and Parking
- Seasonal Events Analysis
- Environmental Control







### Construction Staging Trailers & Materials



### Construction Staging Site Excavation & Layering of Mass



#### Site Excavation



#### 3D Cut Magnified



#### Construction Staging Ski-able Area Each Season







#### Traffic Control & Patterns

• Major Project Benefit



#### Traffic Control & Patterns

- 2<sup>nd</sup> Major Project Benefit
  - Off-Site parking.





- To & From Site
  - Maintain neighborhood newsletter
  - "Just in time" scheduled deliveries
  - Coordination with local traffic demands
  - Traffic signage & traffic direction will be provided

## Clearly Defined Traffic Routes









#### Clearly Defined Traffic Routes









#### A few Examples

















#### Major Area Events



Sundance Film Festival January 20-30



Park City Arts Festival August 6-7



Park City Jazz Festival August 26-28





- Erosion all eroded soil stays on site
  - Cliffscaping as early as possible
  - Sediment burms
  - Silt fences
  - Street sweeping
  - Storm water pollution preventio