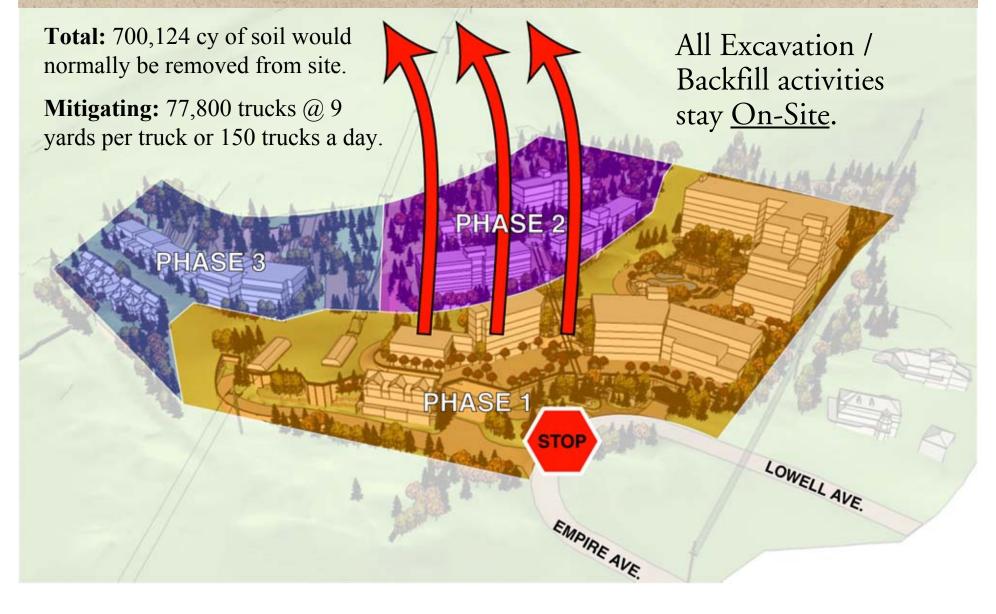

### Construction Staging Site Excavation & Layering of Mass

#### Site Excavation