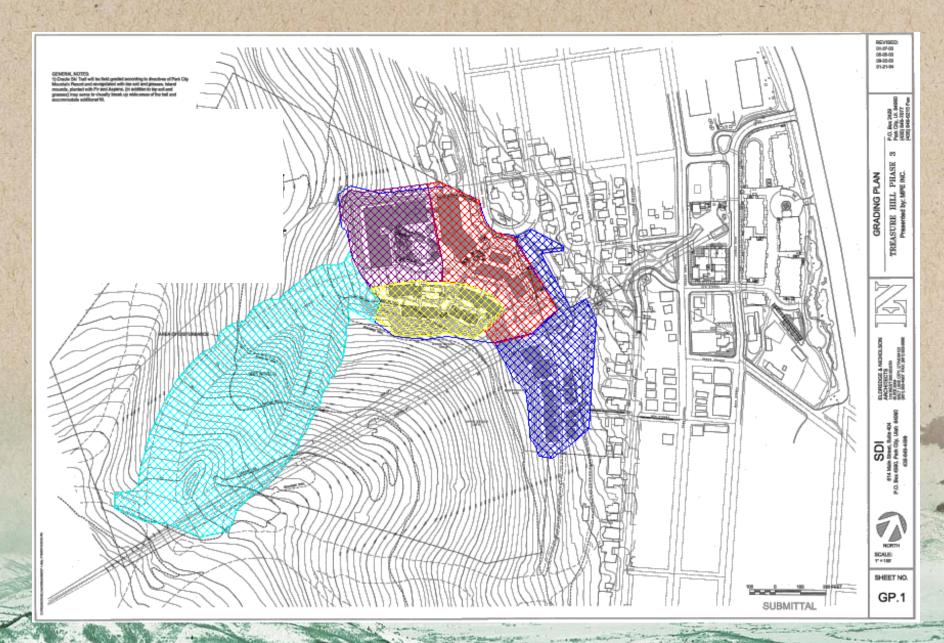

# Treasure HIII Park City, Utah





- Project Phasing Plan
- Construction Staging
- Traffic Control, Patterns and Parking
- Seasonal Events Analysis
- Environmental Control







### Construction Staging Trailers & Materials



### Construction Staging Site Excavation & Layering of Mass



#### Site Excavation



#### 3D Cut Magnified



#### Construction Staging Ski-able Area Each Season







#### Traffic Control & Patterns

• Major Project Benefit



#### Traffic Control & Patterns

- 2<sup>nd</sup> Major Project Benefit
  - Off-Site parking.





- To & From Site
  - Maintain neighborhood newsletter
  - "Just in time" scheduled deliveries
  - Coordination with local traffic demands
  - Traffic signage & traffic direction will be provided

## Clearly Defined Traffic Routes









#### Clearly Defined Traffic Routes









#### A few Examples

















#### Major Area Events



Sundance Film Festival January 20-30



Park City Arts Festival August 6-7



Park City Jazz Festival August 26-28





- Erosion all eroded soil stays on site
  - Cliffscaping as early as possible
  - Sedime