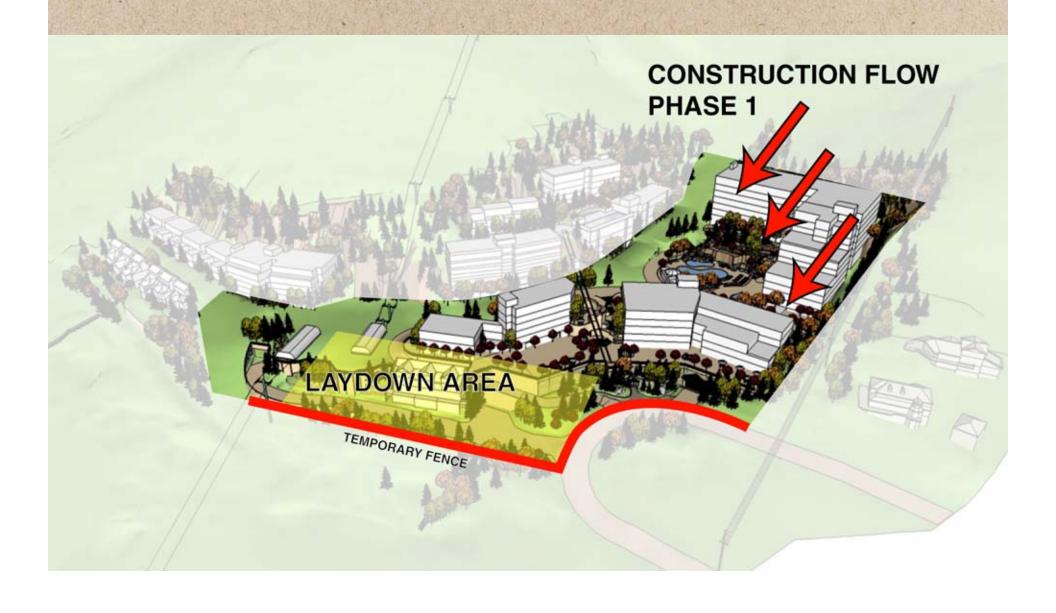

# Treasure HIII Park City, Utah





- Project Phasing Plan
- Construction Staging
- Traffic Control, Patterns and Parking
- Seasonal Events Analysis
- Environmental Control







### Construction Staging Trailers & Materials



### Construction Staging Site Excavation & Layering of Mass



#### Site Excavation



#### 3D Cut Magnified



#### Construction Staging Ski-able Area Each Season







#### Traffic Control & Patterns

• Major Project Benefit



#### Traffic Control & Patterns

- 2<sup>nd</sup> Major Project Benefit
  - Off-Site parking.





- To & From Site
  - Maintain neighborhood newsletter
  - "Just in time" scheduled deliveries
  - Coordination with local traffic demands
  - Traffic signage & traffic direction will be provided

## Clearly Defined Traffic Routes









#### Clearly Defined Traffic Routes









#### A few Examples

















#### Major Area Events



Sundance Film Festival January 20-30



Park City Arts Festival August 6-7



Park City Jazz Festival August 26-28





-