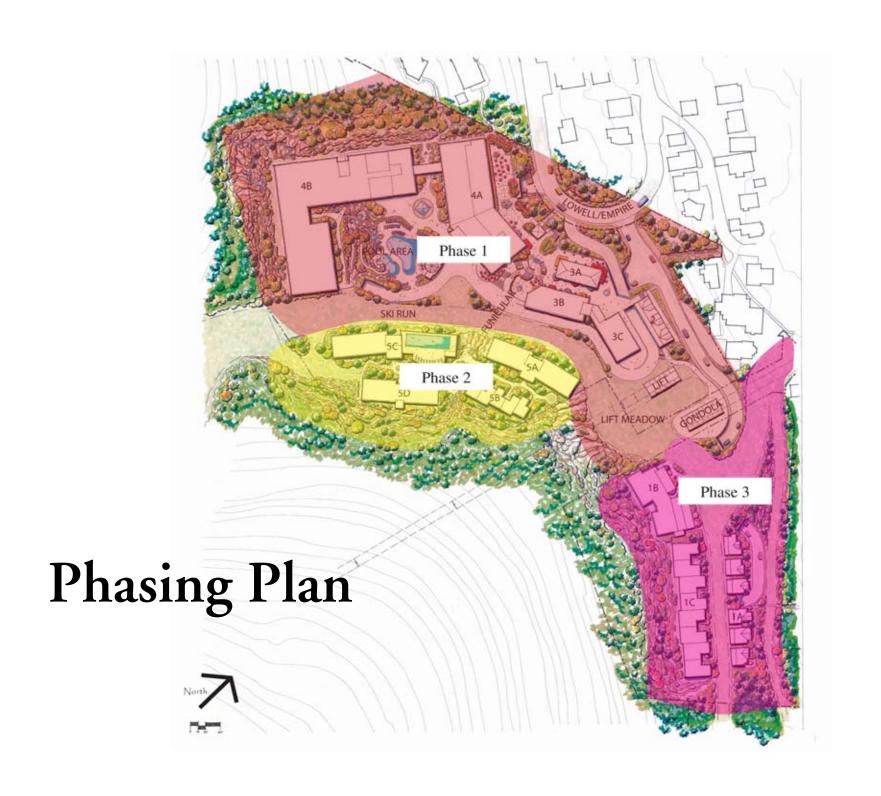

# Treasure HIII Park City, Utah





- Project Phasing Plan
- Construction Staging
- Traffic Control, Patterns and Parking
- Seasonal Events Analysis
- Environmental Control







### Construction Staging Trailers & Materials



### Construction Staging Site Excavation & Layering of Mass



#### Site Excavation



#### 3D Cut Magnified



#### Construction Staging Ski-able Area Each Season







#### Traffic Control & Patterns

• Major Project Benefit



#### Traffic Control & Patterns

- 2<sup>nd</sup> Major Project Benefit
  - Off-Site parking.





- To & From Site
  - Maintain neighborhood newsletter
  - "Just in time" scheduled deliveries
  - Coordination with local traffic demands
  - Traffic signage & traffic direction will be provided

## Clearly Defined Traffic Routes









#### Clearly Defined Traffic Routes









#### A few Examples

















#### Major Area Events



Sundance Film Festival January 20-30



Park City Arts Festival August