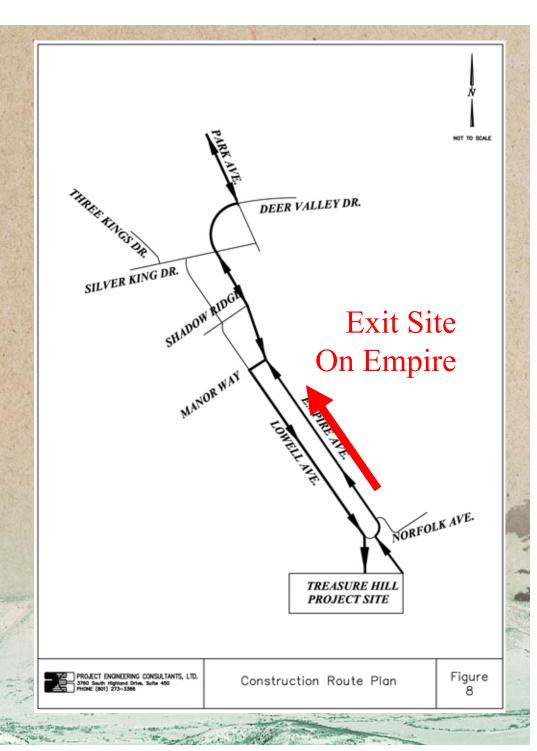

- Project Phasing Plan
- Construction Staging
- Traffic Control, Patterns and Parking
- Seasonal Events Analysis
- Environmental Control







### Construction Staging Trailers & Materials



### Construction Staging Site Excavation & Layering of Mass



#### Site Excavation



#### 3D Cut Magnified



#### Construction Staging Ski-able Area Each Season







#### Traffic Control & Patterns

• Major Project Benefit



#### Traffic Control & Patterns

- 2<sup>nd</sup> Major Project Benefit
  - Off-Site parking.





- To & From Site
  - Maintain neighborhood newsletter
  - "Just in time" scheduled deliveries
  - Coordination with local traffic demands
  - Traffic signage & traffic direction will be provided

## Clearly Defined Traffic Routes









#### Clearly Defined Traffic Routes









#### A few Examples

















#### Major Area Events



Sundance Film Festival January 20-30



Park City Arts Festival August 6-7



Park City Jazz Festival August 26-28





- Erosion all eroded soil stays on site
  - Cliffscaping as early as possible
  - Sediment burms
  - Silt fences
  - Street sweeping
  - Storm water pollution prevention plan
  - Road vacuum



- Dust Reduction
  - Truck wash down
  - Rock barrier entrance
  - Water trucks
  - Air monitoring system



- Noise Impact
  - Noise monitoring system
  - Defined hours of work

#### **Environmental Control**

• Truck Wash Station





- Project Phasing Plan
- Construction Staging
- Traffic Control, Patterns and Parking
- Seasonal Events Analysis
- Environmental Control

# Treasure HIII Park City, Utah