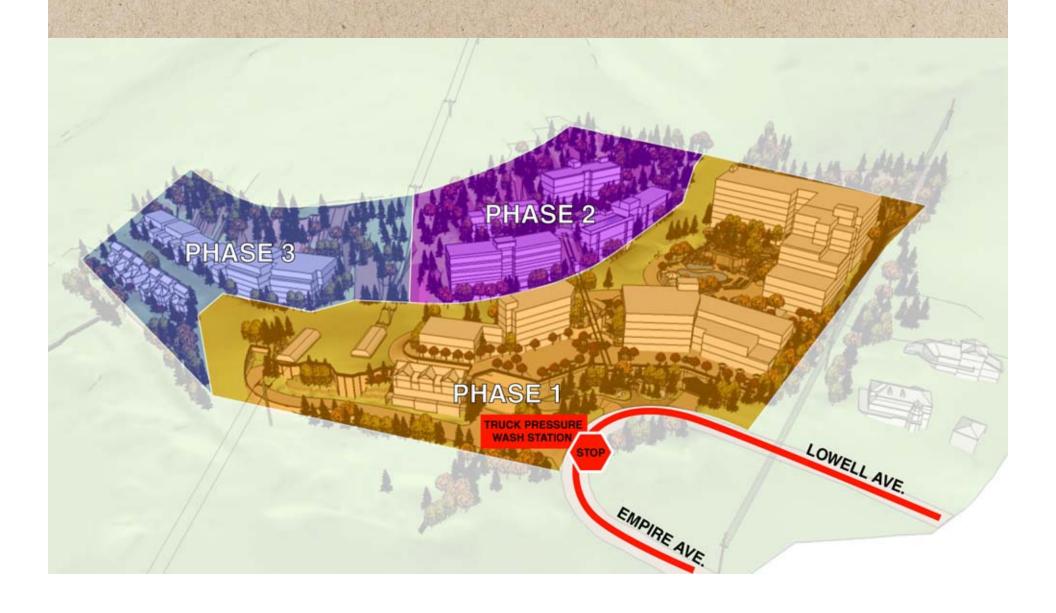

## Clearly Defined Traffic Routes

#### Clearly Defined Traffic Routes

#### **Environmental Control**

• Truck Wash Station

- Project Phasing Plan
- Construction Staging
- Traffic Control, Patterns and Parking
- Seasonal Events Analysis
- Environmental Control