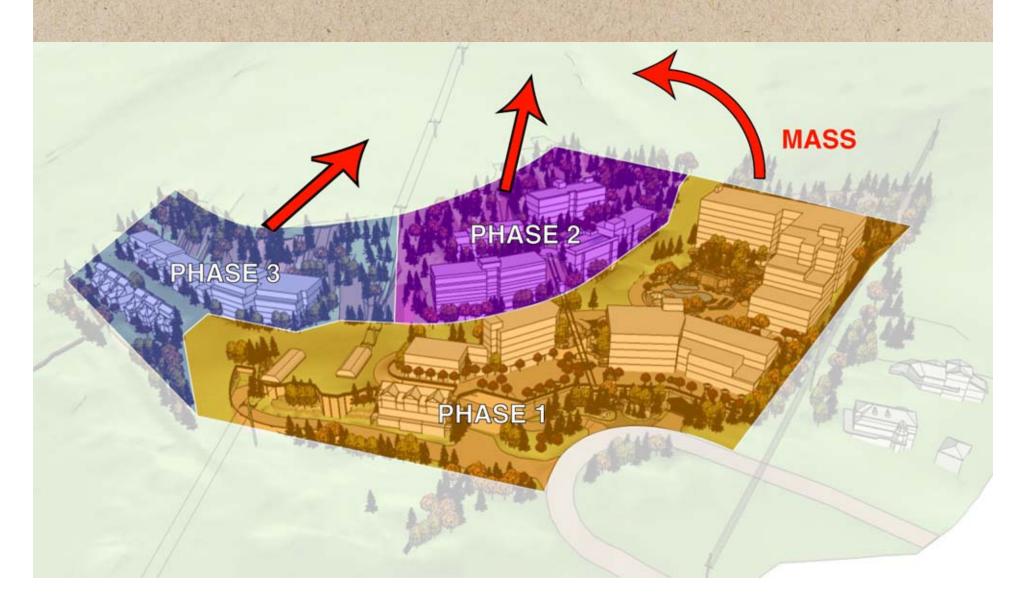

# Treasure HIII Park City, Utah





- Project Phasing Plan
- Construction Staging
- Traffic Control, Patterns and Parking
- Seasonal Events Analysis
- Environmental Control







### Construction Staging Trailers & Materials



### Construction Staging Site Excavation & Layering of Mass



#### Site Excavation



#### 3D Cut Magnified



#### Construction Staging Ski-able Area Each Season







#### Traffic Control & Patterns

• Major Project Benefit



#### Traffic Control & Patterns

- 2<sup>nd</sup> Major Project Benefit
  - Off-Site parking.





- To & From Site
  - Maintain neighborhood newsletter
  - "Just in time" scheduled deliveries
  - Coordination with local traffic demands
  - Traffic signage & traffic direction will be provided

## Clearly Defined Traffic Routes









#### Clearly Defined Traffic Routes









#### A few Examples

















#### Major Area Events



Sundance Film Festival January 20-30



Park City Arts Festival August 6-7



Park City Jazz Festival August 26-28





- Erosion all eroded soil stays on site
  - Cliffscaping as earl