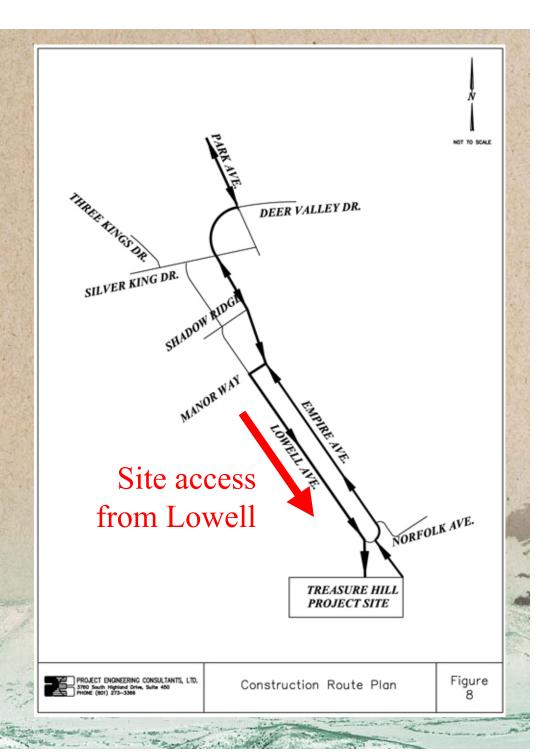

## Clearly Defined Traffic Routes

#### Clearly Defined Traffic Routes

#### A few Examples