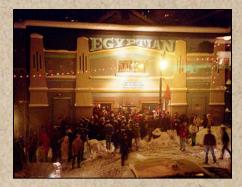

#### Major Area Events

Sundance Film Festival January 20-30

Park City Arts Festival August 6-7

Park City Jazz Festival August 26-28

- Erosion all eroded soil stays on site
  - Cliffscaping as early as possible
  - Sediment burms
  - Silt fences
  - Street sweeping
  - Storm water pollution prevention plan
  - Road vacuum