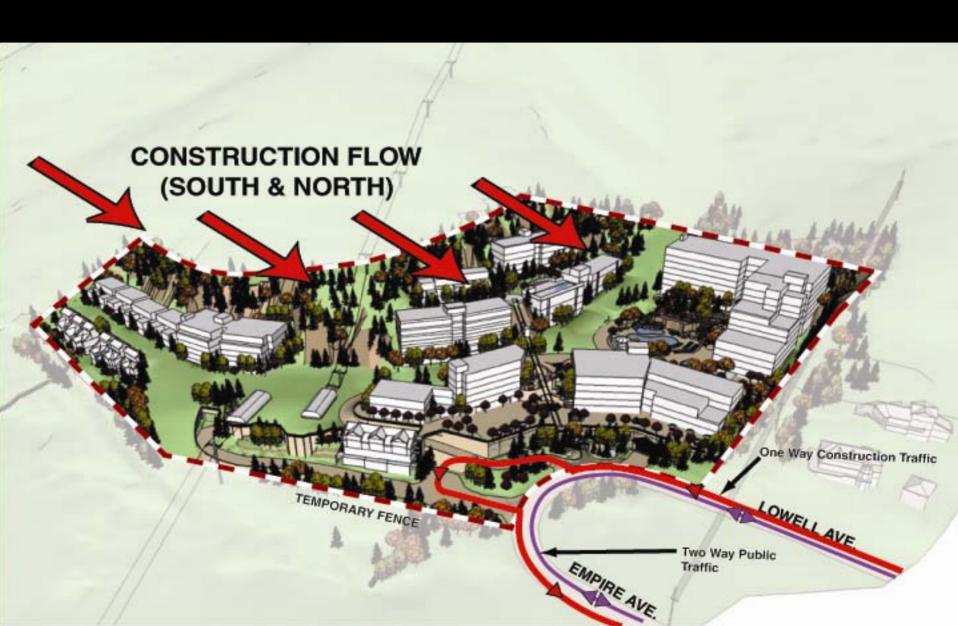

## **Project Duration & Sequencing**

- Accelerated construction schedule
- To begin at southeast side of the project site and build our way out of the site
- · Least impact on neighbors possible

#### **Construction Sequencing**