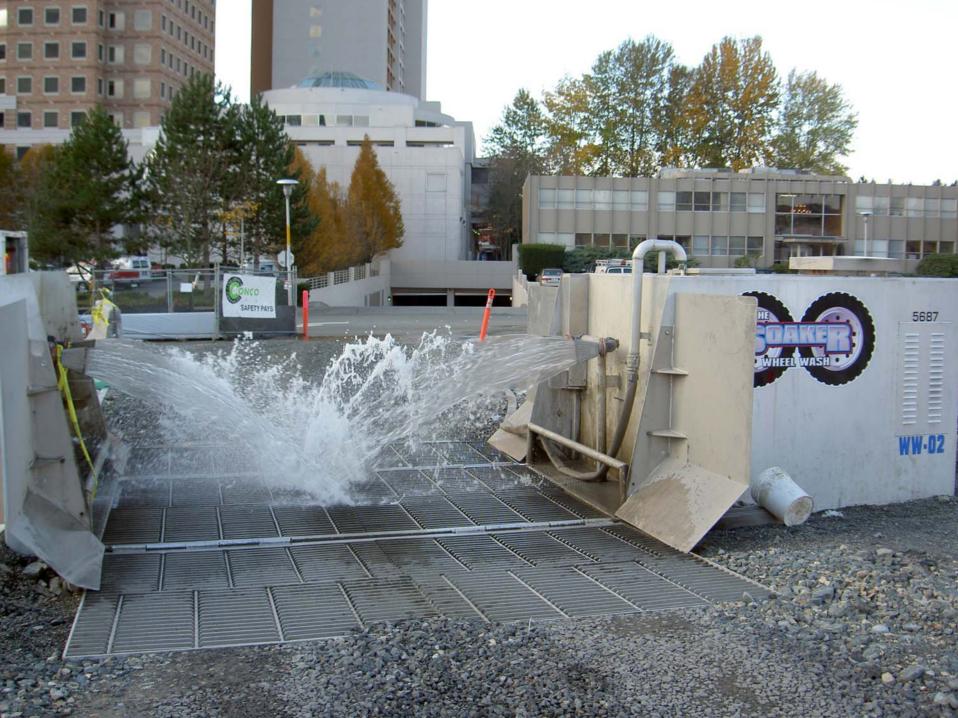

### Keeping the Roads Clean

- Dust Control
- Truck wash down
- Gravel construction entry
- Water trucks
- Air monitoring system