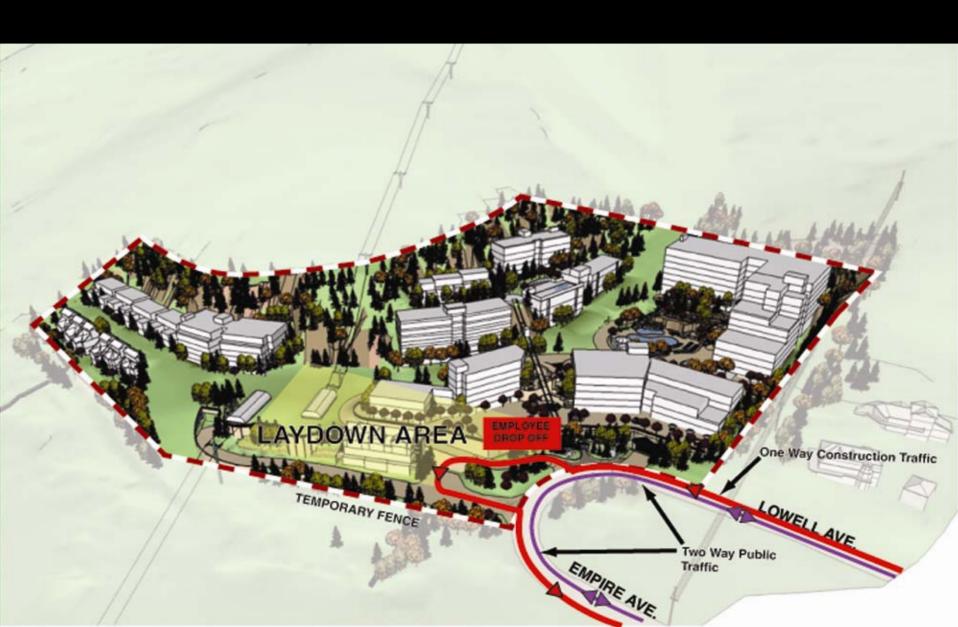

## **Overall Circulation Plan**

- One-way construction traffic
- All construction traffic waiting areas will be contained on-site
- All materials to be staged on-site
- Visible signage
- On-site Traffic Control Manager

#### Overall Circulation Plan