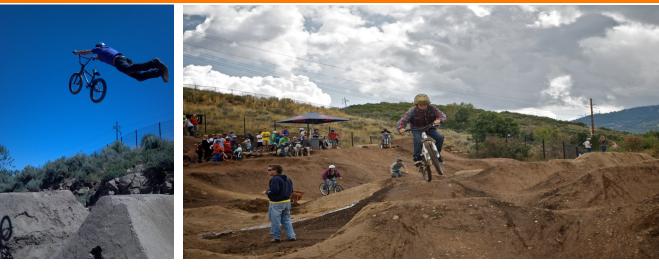

## Youth Dirt Jump Camp

Our dirt jump instructors will help your child advance quickly in the sport of progressive mountain biking. These clinics are for all levels of riders looking to advance in the dirt jump park. Helmets required.

| Age:      | 8- 18 years                                                |
|-----------|------------------------------------------------------------|
| Ability:  | Beginner - Advanced                                        |
| Day:      | Monday -Thursday                                           |
| Date:     | June 6-9, June 20-23, July 11-14, July 18-21, Aug. 1-4     |
| Time:     | 11:00am - Noon                                             |
| Location: | Park City Dirt Jump Park                                   |
| Fee:      | \$85.00 per session                                        |
| Deadline: | Open until full, Space is limited to 15 riders per session |