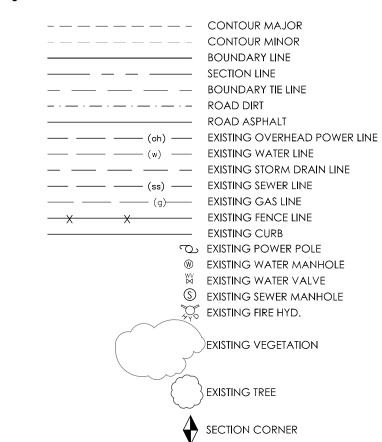

easterly and Northeasterly Lines of said Lot 41, the following two (2) courses: (1) N30°18'48"E 37.62 feet, (2) N59°41'12"W 21.61 feet to said Westerly Boundary Line of Millsite Reservation; thence, along said Westerly Boundary Line, N00°26'00"E 107.16 feet to the Point of Beginning.



3995 South 700 East, Suite 300 Salt Lake City, Utah 84107 www.stantec.com

# Copyright Reserved

The Contractor shall verify and be responsible for all dimensions. DO NOT scale the drawing - any errors or omissions shall be reported to Stantec without delay. The Copyrights to all designs and drawings are the property of Stantec. Reproduction or use for any purpose other than that authorized by Stantec is forbidden.

Owner/Project

KING DEVELOPMENT GROUP L.L.C P.O. BOX 244 PARK CITY, UTAH 84060

### Leaend



### Notes

SURVEYOR'S CERTIFICATE

, SHAWN R. VERNON, A PROFESSIONAL LAND SURVEYOR HOLDING LICENSE NUMBER 8744084 IN ACCORDANCE WITH THE LAWS OF THE STATE OF UTAH HEREBY CERTIFY THAT I MADE A TOPOGRAPHY SURVEY AREA SHOWN. NARRATIVE

THE PURPOSE OF THIS SURVEY WAS TO MAP THE EXISTING TOPOGRAPHY OF THE BOUNDARY OF ALICE CLAIM. THIS SURVEY WAS PREPARED USING EXISTING TOPOGRAPHIC INFORMATION DATA FROM A 2005 SURVEY COMPLETED BY OLYMPUS AERIAL SURVEYS AND UPDATED IN OCTOBER 2014 BY STANTEC CONSULTING INC.. THE ACCURACY OF THE 2-FOOT CONTOURS SHOWN IS EQUAL TO ONE-HALF (OR BETTER THAN) THE CONTOUR INTERVAL. THIS IS NOT A BOUNDARY SURVEY PLAT.

|      | Ву    | Appd. | YY.MM.DD |
|------|-------|-------|----------|
|      |       |       |          |
|      | SRV   |       | 15.01.22 |
|      |