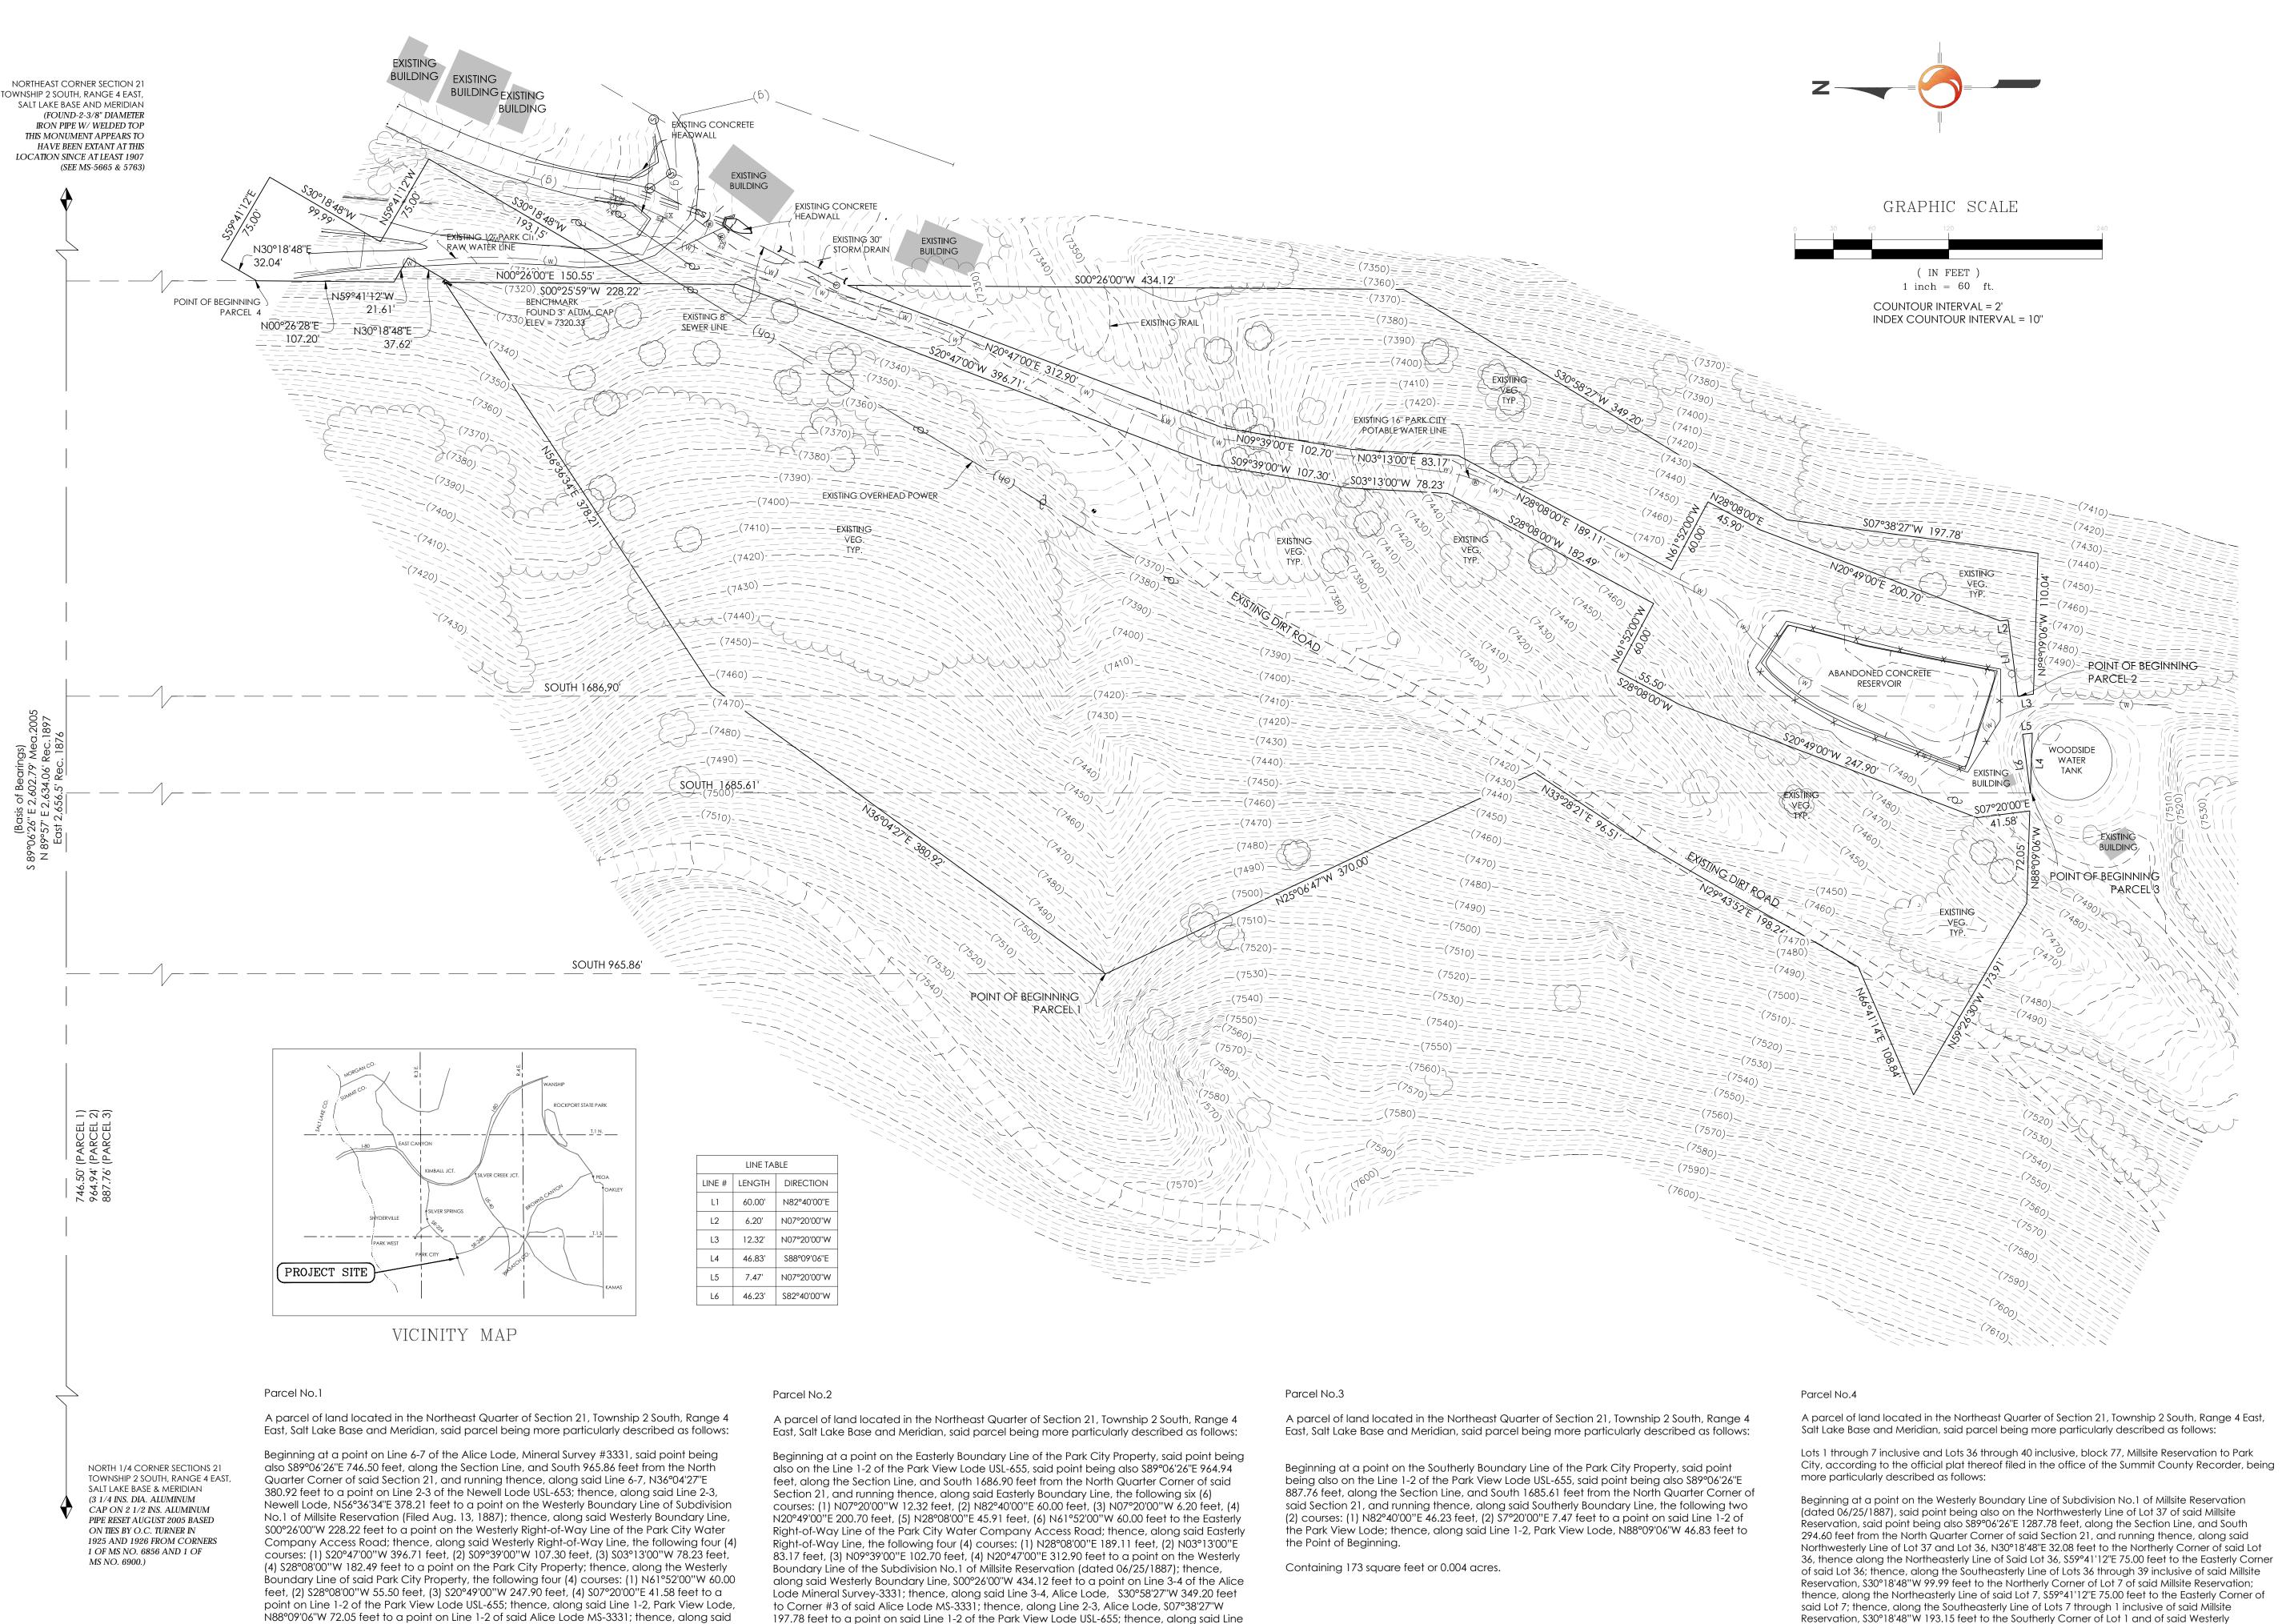

N25°06'47"W 370.00 feet to the Point of Beginning.

Line 1-2, Alice Lode, N59°26'30"W 173.91 feet to a point on Line 1-2 of the Huron Mine Lode

USL-256; thence, along said Line 1-2, Huron Mine Lode, N66°41'14"E 108.84 feet to Post #1 of

said Huron Mine Lode; thence N29°43'52"E 198.26 feet; thence N33°28'21"E 96.51 feet; thence

1-2, Park View Lode, N88°09'06"W 110.04 feet to the Point of Beginning.

Boundary Line of Millsite Reservation; thence, along said Westerly Boundary Line, N00°26'00"E 150.55 feet to the Southerly Corner of Lot 41 of said Millsite Reservation; thence, along the Southeasterly and Northeasterly Lines of said Lot 41, the following two (2) courses: (1) N30°18'48"E 37.62 feet, (2) N59°41'12"W 21.61 feet to said Westerly Boundary Line of Millsite Reservation; thence, along said Westerly Boundary Line, N00°26'00"E 107.16 feet to the Point of Beginning.

3995 South 700 East, Suite 300 Salt Lake City, Utah 84107 www.stantec.com