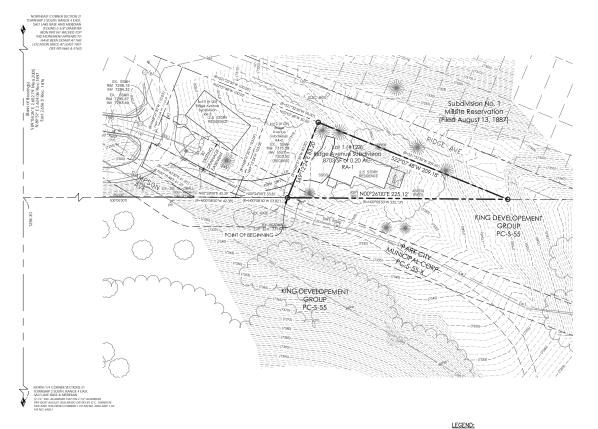

# TOPOGRAPHICAL BOUNDARY SURVEY

### RIDGE AVENUE SUBDIVISION LOT 1

LOCATED IN THE NORTHEAST QUARTER OF SECTION 21, TOWNSHIP 2 SOUTH, RANGE 4 EAST, SALT LAKE BASE & MERIDIAN PARK CITY, SUMMIT COUNTY, UTAH

#### LEGAL DESCRIPTION

All of Lot 1 of the Ridge Avenue Subdivision recorded as Entry. No. 444460 in the Summit County Recorder's Office.

Being more particularly described as follows:

A parcel of land located in the Northeast Quarter of Section 21, Township 2 South, Range 4 East, Salt Lake Base & Meridian, said parcel being more particularly described as follows:

Beginning of a point on the West Boundary Line of raid Ridge Avenue Subdivision, said point being date the Northwesterly.

Carear of said col 1, said point being date SPREAZES, drong the Section Line; 1924.35 (Seef and South 72,000 feet from the Colon Colon

Contains: 3,703 Square Feet or 0,20 Acres.

#### NARRATIVE

The Basis of Bearings of this Plat is between two existing Section Corner Monuments. The Bearing between the Northeost Corner and the North Quarter of Section 21, Township 2 South, Range 4 East, Self Lake Base and Meridian, is NBP'06'26'W, as measured in the

ne purpase of this plat is to show Let 1 as shown on the original plat of Ridge Avenue ubdivision as recorded December 15, 1995, Entry No. 444460 in the Summit County propriets Office.

The dimensions shown in parentheses as record on this plat are taken from said record Ridge Avenue Subdivision plat, which shows the distances to be calculated, rather that measured or record.