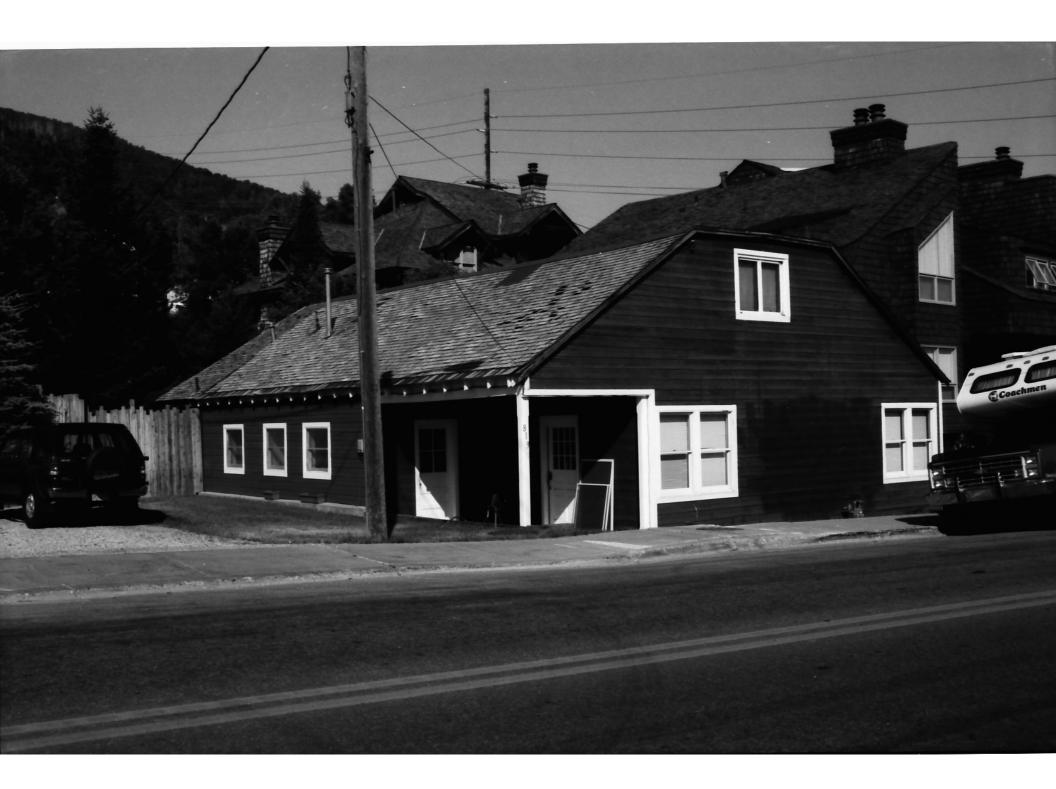

## 6 PHOTOS

Digital color photographs are on file with the Planning Department, Park City Municipal Corp.

Photo No. 1: East elevation (primary façade). Camera facing west, 2006.

Photo No. 2: Southeast oblique. Camera facing northwest, 1995.