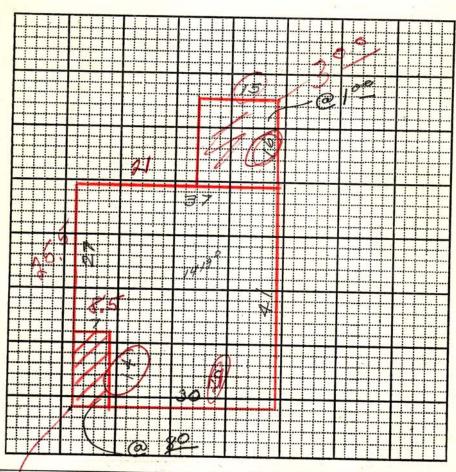

Design (The combination of physical elements that create the form, plan, space, structure, and style. Describe additions and/or alterations from the original design, including dates--known or estimated--when alterations were made): A very unique design incompatible with housing types commonly found throughout this timeframe, and yet still reflective of the later era of mining town residential construction in scale and elements of style. Building card estimates the construction date around 1941, with slight material adjustments made over time (as seen in the change of window materials from large picture windows with rectangular muntins, to pairs of double hung windows in 1995 photo). Siding materials appear to change by the 1995 photo, as does the appearance of a new upper storey sliding window facing the street. Possible evidence of a later rear addition seen in 1995 photo (behind rear property fence) where roofing materials change in tonal color. Form of structure has overall been left intact.

Setting (The physical environment--natural or manmade--of a historic site. Describe the setting and how it has changed over time.): Narrow building lot on fairly flat terrain. House is recessed roughly 5-10 feet from the city roadway, and building lot appears to sink down from roadway by several inches. Neighboring property type to the right of the front elevation is not consistent with historic context of property in question. Little to no landscaping visible from provided photos.