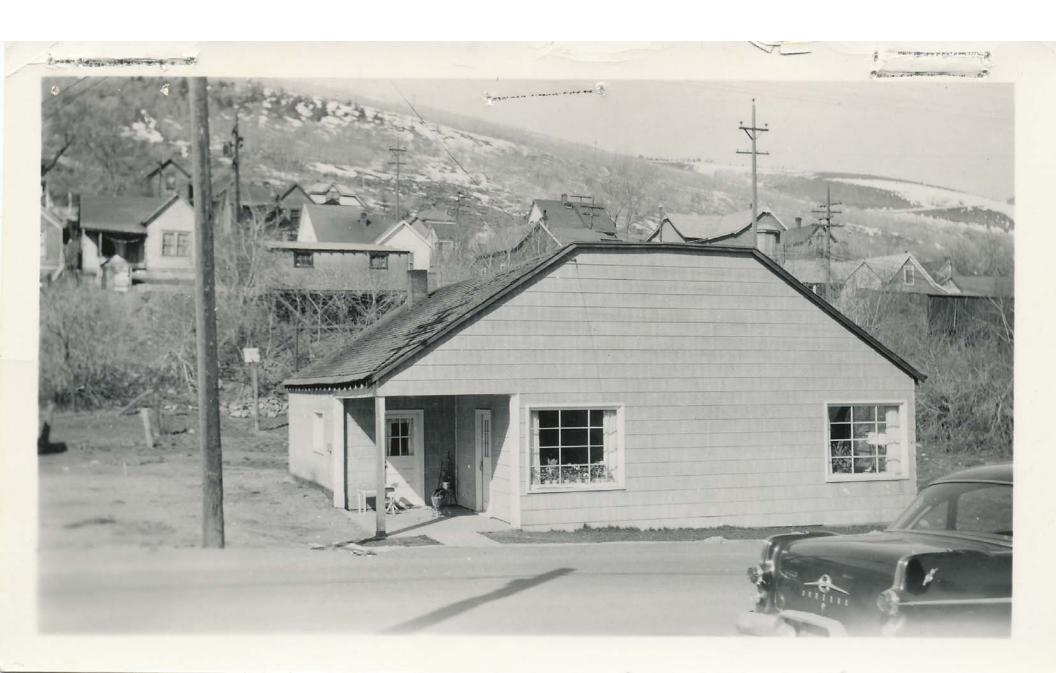

## 6 PHOTOS

Digital color photographs are on file with the Planning Department, Park City Municipal Corp.

Photo No. 1: East elevation (primary façade). Camera facing west, 2006.

Photo No. 2: Southeast oblique. Camera facing northwest, 1995.

**Photo No. 3:** East elevation (primary façade). Camera facing west, tax photo.

 $<sup>^{\</sup>rm 1}$  Utah State Historical Society, Structure/Site Form, 1978 and Summit County Recorder.

SERIAL NO. X 2.80 RE-APPRAISAL CARD (1940 APPR. BASE) Owner's Name Owner's Address. Location Z Kind of Building. Class Schedule Type 123-4 Cost \$ Stories Dimensions Totals Cu. Ft. Sq. Ft. Factor 1419 x No. of Rooms\_ Condition Description of Building Add Deduct Foundation-Stone Ext. Walls 5 Insulated-Floors. Roof-Type\_\_ Dormers-Small Bays-Small Med. Porches-Front 40 Cellar-Basm't--14 1/2 1/2 3/4 full-floor Basement Apts .- Rooms Fin. Attic Rooms\_ Unfin. Class Tub Tra
Basin / Sink / Toile
Urls Ftns Shr
Dishwasher Garbage Disp. Trays. Sink\_\_\_Toilet. Plumbing-410 Shr. Heat—Stove H. A. Steam S. Coal Air Conditioned Incinerators. Radiant-Pipeless. Finish 40 Cabinets Mantels Lighting-Lamp. Total Additions and Deductions\_ Net Additions or Deductions. REPRODUCTION VALUE Owner Tenant Neighbors Records Ave Age Zyrs. by Depr. 12-3-4-5-6\_ Reproduction Val. Minus Depr. Remodeled 1945 Est. Cost Remodeling Inc. Garage S 8\_\_\_ C\_\_ Depr. 2% 8% Obsolescence. \_Walls\_ Cars. Out Bldgs. Roof\_ Floor\_ Depreciated Value Garage Remarks. Total Building Value 2 3 194 9 By\_ Appraised.