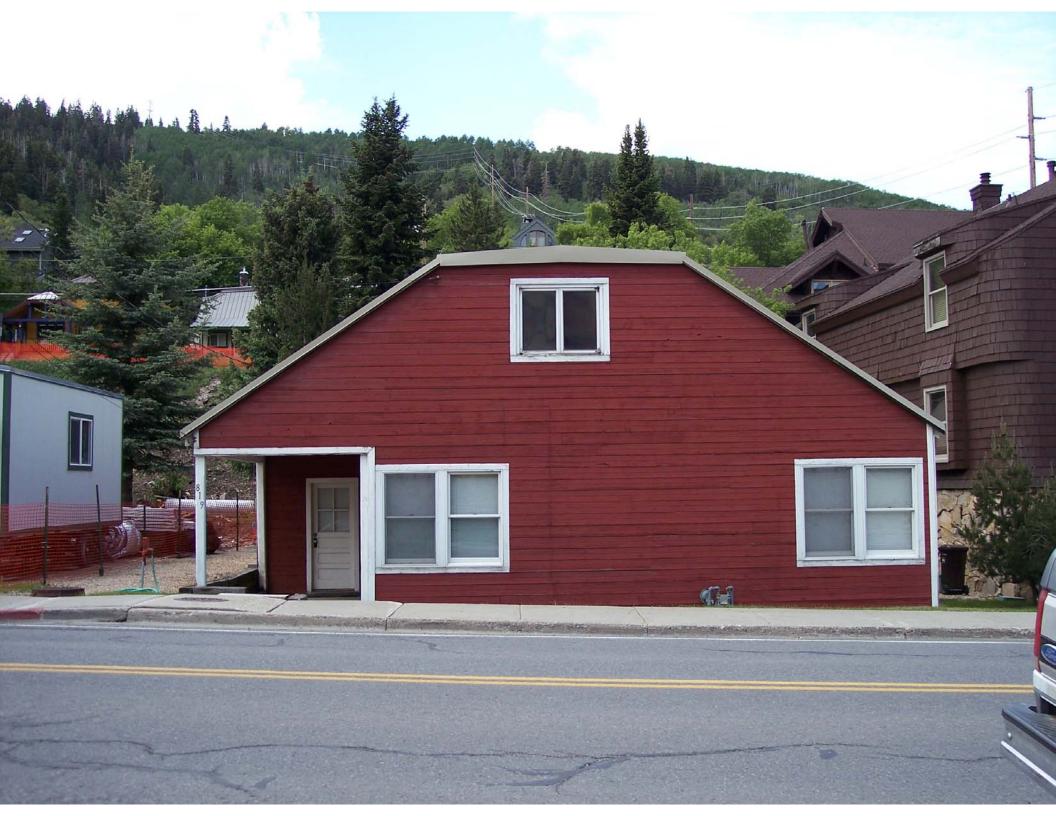

Design (The combination of physical elements that create the form, plan, space, structure, and style. Describe additions and/or alterations from the original design, including dates--known or estimated--when alterations were made): A very unique design incompatible with housing types commonly found throughout this timeframe, and yet still reflective of the later era of mining town residential construction in scale and elements of style. Building card estimates the construction date around 1941, with slight material adjustments made over time (as seen in the change of window materials from large picture windows with rectangular muntins, to pairs of double hung windows in 1995 photo). Siding materials appear to change by the 1995 photo, as does the appearance of a new upper storey sliding window facing the street. Possible evidence of a later rear addition seen in 1995 photo (behind rear property fence) where roofing materials change in tonal color. Form of structure has overall been left intact.

Setting (The physical environment--natural or manmade--of a historic site. Describe the setting and how it has changed over time.): Narrow building lot on fairly flat terrain. House is recessed roughly 5-10 feet from the city roadway, and building lot appears to sink down from roadway by several inches. Neighboring property type to the right of the front elevation is not consistent with historic context of property in question. Little to no landscaping visible from provided photos.

Workmanship (The physical evidence of the crafts of a particular culture or people during a given period in history. Describe the distinctive elements.): The distinctive elements that define the typical Park City post-mining era home are simple forms (rectangle or central block cottage), the use of wood siding, the simple roof form (broader and lower pitched than the mining era), the informal landscaping, the restrained ornamentation, and the plain finishes.

## 6 PHOTOS

Digital color photographs are on file with the Planning Department, Park City Municipal Corp.

Photo No. 1: East elevation (primary façade). Camera facing west, 2006.

Photo No. 2: Southeast oblique. Camera facing northwest, 1995.