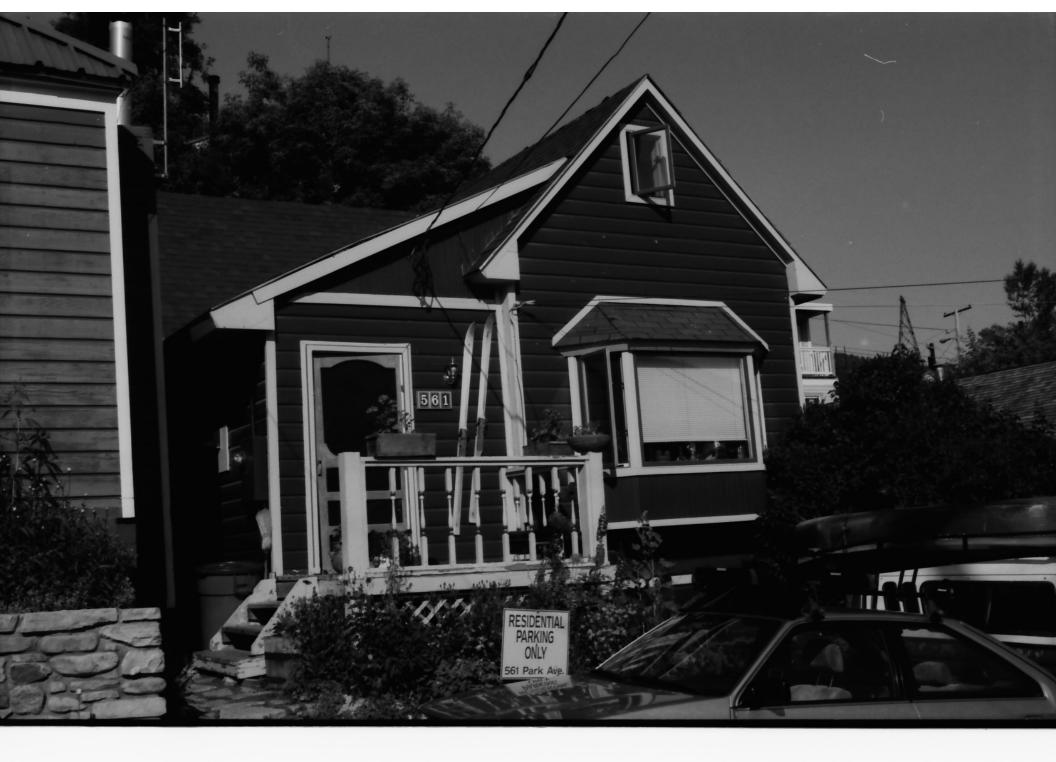

Researcher/Organization: Preservation Solutions/Park City Municipal Corporation \_\_\_\_\_ Date: \_\_\_\_\_ Dec. 2008

| Additions: ☐ none ☑ minor ☐ major (describe below) Alterations: ☐ none ☑ minor ☐ major (describe below)                                                                                                                                                                                                                                                                                                                                                                                     |
|---------------------------------------------------------------------------------------------------------------------------------------------------------------------------------------------------------------------------------------------------------------------------------------------------------------------------------------------------------------------------------------------------------------------------------------------------------------------------------------------|
| Number of associated outbuildings and/or structures: □ accessory building(s), #; □ structure(s), #                                                                                                                                                                                                                                                                                                                                                                                          |
| General Condition of Exterior Materials:                                                                                                                                                                                                                                                                                                                                                                                                                                                    |
| ☑ Good (Well maintained with no serious problems apparent.)                                                                                                                                                                                                                                                                                                                                                                                                                                 |
| ☐ Fair (Some problems are apparent. Describe the problems.):                                                                                                                                                                                                                                                                                                                                                                                                                                |
| ☐ Poor (Major problems are apparent and constitute an imminent threat. Describe the problems.):                                                                                                                                                                                                                                                                                                                                                                                             |
| □ Uninhabitable/Ruin                                                                                                                                                                                                                                                                                                                                                                                                                                                                        |
| Materials (The physical elements that were combined or deposited during a particular period of time in a particular pattern or configuration. Describe the materials.):  Foundation: The foundation is not visible in the available photographs and therefore its material or existence cannot be verified.                                                                                                                                                                                 |
| Walls: The exterior walls are clad in drop/novelty wooden siding.                                                                                                                                                                                                                                                                                                                                                                                                                           |
| Roof: The cross-gabled and shed roofs are sheathed in composition shingles.                                                                                                                                                                                                                                                                                                                                                                                                                 |
| Windows/Doors: The first floor windows on the façade are two one-over-one double-hung sash set in a single opening with a simple window hood. The attic level window is more square and single-paned. The entry door cannot be seen clearly in the 2006 photograph.                                                                                                                                                                                                                         |
| Essential Historical Form: ☑ Retains  □ Does Not Retain, due to:                                                                                                                                                                                                                                                                                                                                                                                                                            |
| Location: ☑ Original Location ☐ Moved (date) Original Location:                                                                                                                                                                                                                                                                                                                                                                                                                             |
| Design (The combination of physical elements that create the form, plan, space, structure, and style. Describe additions and/or alterations from the original design, including datesknown or estimatedwhen alterations were made): This single story frame cross-wing house changed little from c. 1940 to 1978. Some time between 1907 and 1940 an addition with a shed roof was constructed in the L of the cross-wing and the façade window opening was changed to accommodate a three- |

section window. Between 1978 and 1995 a window opening was cut at the attic level of the gable-end elevation, a casement installed, and a shed-roofed three-sided bay replaced the previous three-section window. Between 1995 and 2006 the entire house was raised and space for a basement garage was excavated.

Setting (The physical environment--natural or manmade--of a historic site. Describe the setting and how it has changed over time.): The house is located on a street that slopes upwards to the left. The garage is at street level. A red sandstone retaining wall runs in Ls parallel to the street and towards to house on either side of the driveway. Like most of the historic neighborhoods in Park City, the overall setting is a compact streetscape with narrow side yards and other homes of similar scale within close proximity.

#### 6 PHOTOS

Digital color photographs are on file with the Planning Department, Park City Municipal Corp.

Photo No. 1: East elevation (primary façade). Camera facing west, 2006.

Photo No. 2: East elevation (primary façade). Camera facing west, 1995.

Photo No. 3: East elevation (primary façade). Camera facing west, tax photo.

Summit County Recorder.

<sup>&</sup>lt;sup>2</sup> From "Residences of Mining Boom Era, Park City - Thematic Nomination" written by Roger Roper, 1984.