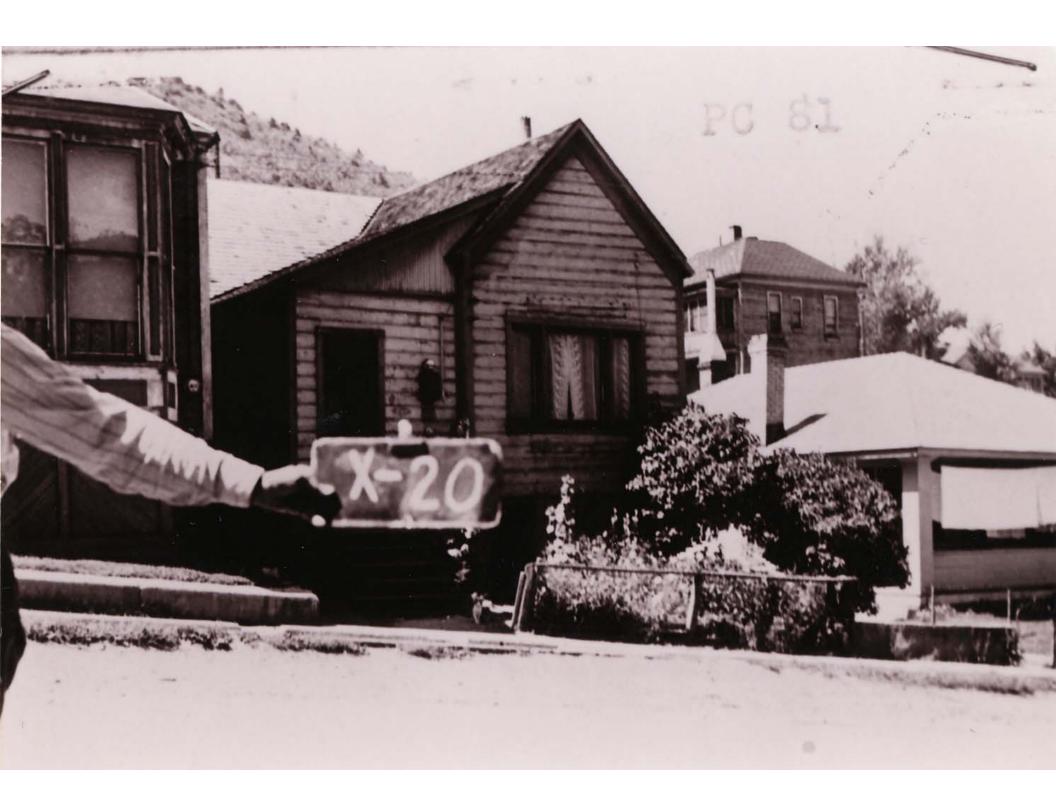

#### 6 PHOTOS

Digital color photographs are on file with the Planning Department, Park City Municipal Corp.

Photo No. 1: East elevation (primary façade). Camera facing west, 2006.

Photo No. 2: East elevation (primary façade). Camera facing west, 1995.

Photo No. 3: East elevation (primary façade). Camera facing west, tax photo.

Summit County Recorder.

<sup>&</sup>lt;sup>2</sup> From "Residences of Mining Boom Era, Park City - Thematic Nomination" written by Roger Roper, 1984.