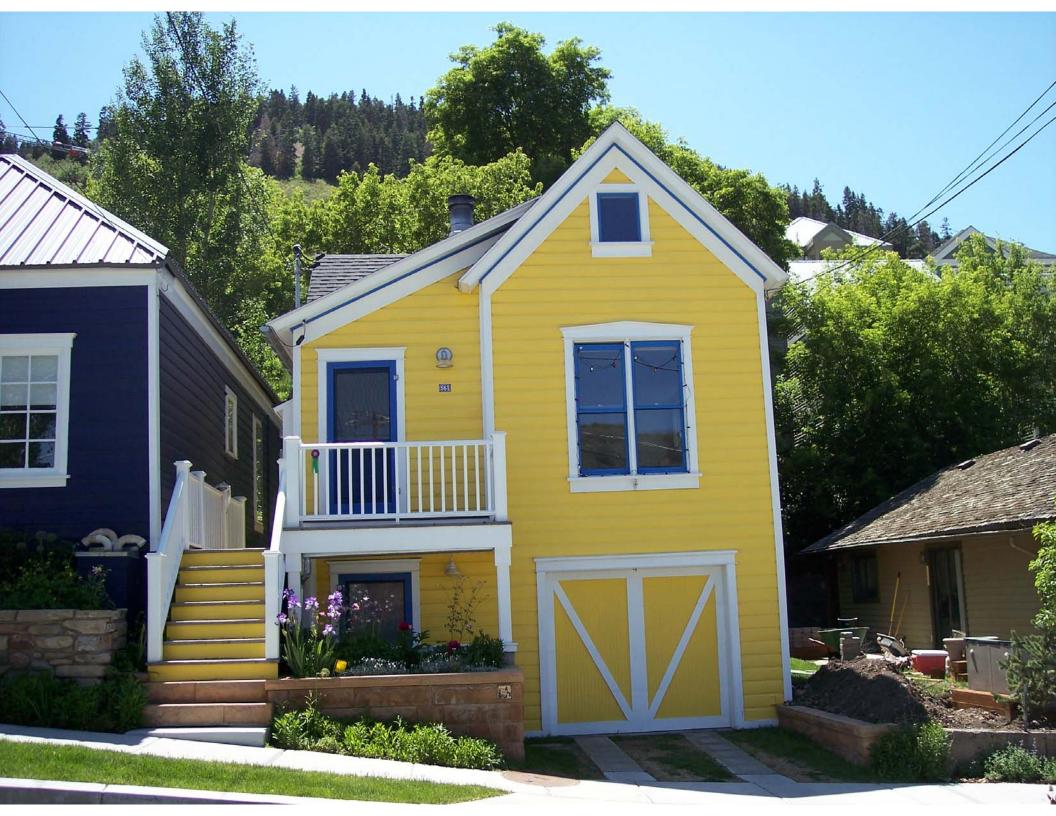

Researcher/Organization: Preservation Solutions/Park City Municipal Corporation \_\_\_\_\_ Date: \_\_\_\_\_ Dec. 2008

| Additions: ☐ none ☑ minor ☐ major (describe below) Alterations: ☐ none ☑ minor ☐ major (describe below)                                                                                                                                                                                                                                                                                                                                                                                     |
|---------------------------------------------------------------------------------------------------------------------------------------------------------------------------------------------------------------------------------------------------------------------------------------------------------------------------------------------------------------------------------------------------------------------------------------------------------------------------------------------|
| Number of associated outbuildings and/or structures: □ accessory building(s), #; □ structure(s), #                                                                                                                                                                                                                                                                                                                                                                                          |
| General Condition of Exterior Materials:                                                                                                                                                                                                                                                                                                                                                                                                                                                    |
| ☑ Good (Well maintained with no serious problems apparent.)                                                                                                                                                                                                                                                                                                                                                                                                                                 |
| ☐ Fair (Some problems are apparent. Describe the problems.):                                                                                                                                                                                                                                                                                                                                                                                                                                |
| ☐ Poor (Major problems are apparent and constitute an imminent threat. Describe the problems.):                                                                                                                                                                                                                                                                                                                                                                                             |
| □ Uninhabitable/Ruin                                                                                                                                                                                                                                                                                                                                                                                                                                                                        |
| Materials (The physical elements that were combined or deposited during a particular period of time in a particular pattern or configuration. Describe the materials.):  Foundation: The foundation is not visible in the available photographs and therefore its material or existence cannot be verified.                                                                                                                                                                                 |
| Walls: The exterior walls are clad in drop/novelty wooden siding.                                                                                                                                                                                                                                                                                                                                                                                                                           |
| Roof: The cross-gabled and shed roofs are sheathed in composition shingles.                                                                                                                                                                                                                                                                                                                                                                                                                 |
| Windows/Doors: The first floor windows on the façade are two one-over-one double-hung sash set in a single opening with a simple window hood. The attic level window is more square and single-paned. The entry door cannot be seen clearly in the 2006 photograph.                                                                                                                                                                                                                         |
| Essential Historical Form: ☑ Retains  □ Does Not Retain, due to:                                                                                                                                                                                                                                                                                                                                                                                                                            |
| Location: ☑ Original Location ☐ Moved (date) Original Location:                                                                                                                                                                                                                                                                                                                                                                                                                             |
| Design (The combination of physical elements that create the form, plan, space, structure, and style. Describe additions and/or alterations from the original design, including datesknown or estimatedwhen alterations were made): This single story frame cross-wing house changed little from c. 1940 to 1978. Some time between 1907 and 1940 an addition with a shed roof was constructed in the L of the cross-wing and the façade window opening was changed to accommodate a three- |

section window. Between 1978 and 1995 a window opening was cut at the attic level of the gable-end elevation, a casement installed, and a shed-roofed three-sided bay replaced the previous three-section window. Between 1995 and 2006 the entire house was raised and space for a basement garage was excavated.

Setting (The physical environment--natural or manmade--of a historic site. Describe the setting and how it has changed over time.): The house is located on a street that slopes upwards to the left. The garage is at street level. A red sandstone retaining wall runs in Ls parallel to the street and towards to house on either side of the driveway. Like most of the historic neighborhoods in Park City, the overall setting is a compact streetscape with narrow side yards and other homes of similar scale within close proximity.

#### 6 PHOTOS

Digital color photographs are on file with the Planning Department, Park City Municipal Corp.

Photo No. 1: East elevation (primary façade). Camera facing west, 2006.

Photo No. 2: East elevation (primary façade). Camera facing west, 1995.