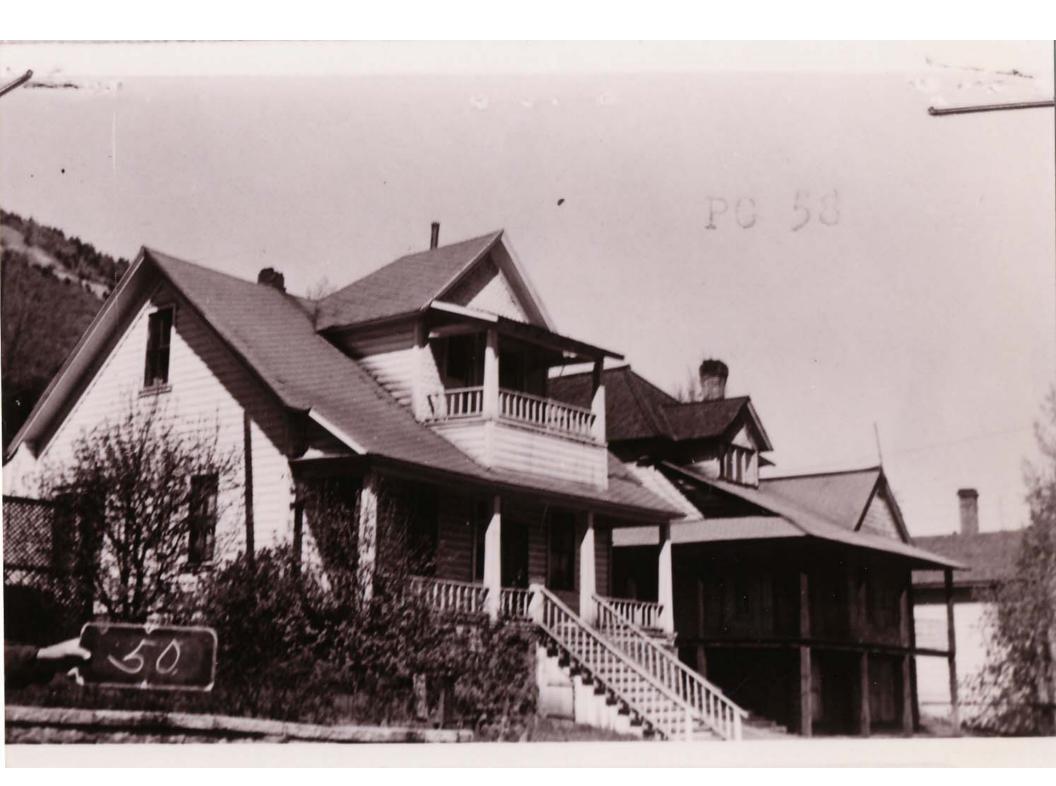

#### 6 PHOTOS

Digital color photographs are on file with the Planning Department, Park City Municipal Corp.

Photo No. 1: East elevation. Camera facing west, 2006.

Photo No. 2: Northeast oblique. Camera facing southwest, 2006.

Photo No. 3: Northeast oblique. Camera facing southwest, 1983.

Photo No. 4: Southeast oblique. Camera facing northwest, tax photo.

<sup>&</sup>lt;sup>2</sup> From "Residences of Mining Boom Era, Park City - Thematic Nomination" written by Roger Roper, 1984.