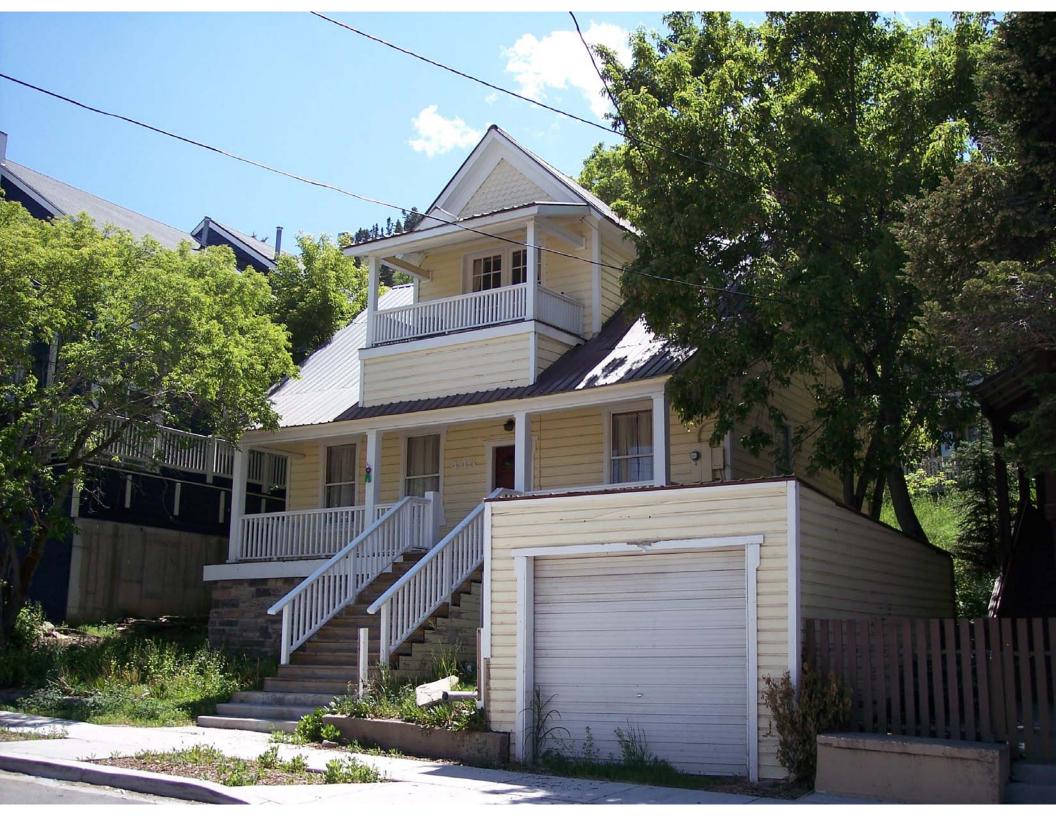

#### 6 PHOTOS

Digital color photographs are on file with the Planning Department, Park City Municipal Corp.

Photo No. 1: East elevation. Camera facing west, 2006.

Photo No. 2: Northeast oblique. Camera facing southwest, 2006.

Photo No. 3: Northeast oblique. Camera facing southwest, 1983.

Photo No. 4: Southeast oblique. Camera facing northwest, tax photo.

<sup>&</sup>lt;sup>2</sup> From "Residences of Mining Boom Era, Park City - Thematic Nomination" written by Roger Roper, 1984.