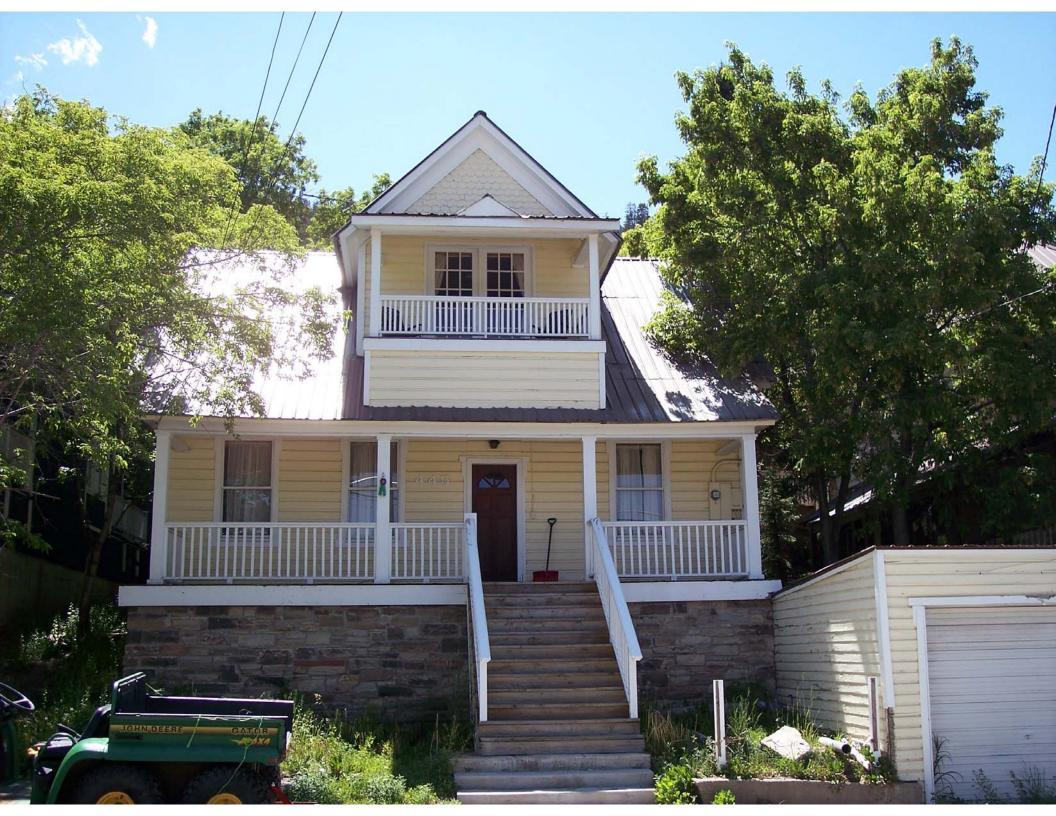

#### 6 PHOTOS

Digital color photographs are on file with the Planning Department, Park City Municipal Corp.

Photo No. 1: East elevation. Camera facing west, 2006.

Photo No. 2: Northeast oblique. Camera facing southwest, 2006.

Photo No. 3: Northeast oblique. Camera facing southwest, 1983.

Photo No. 4: Southeast oblique. Camera facing northwest, tax photo.

<sup>&</sup>lt;sup>2</sup> From "Residences of Mining Boom Era, Park City - Thematic Nomination" written by Roger Roper, 1984.