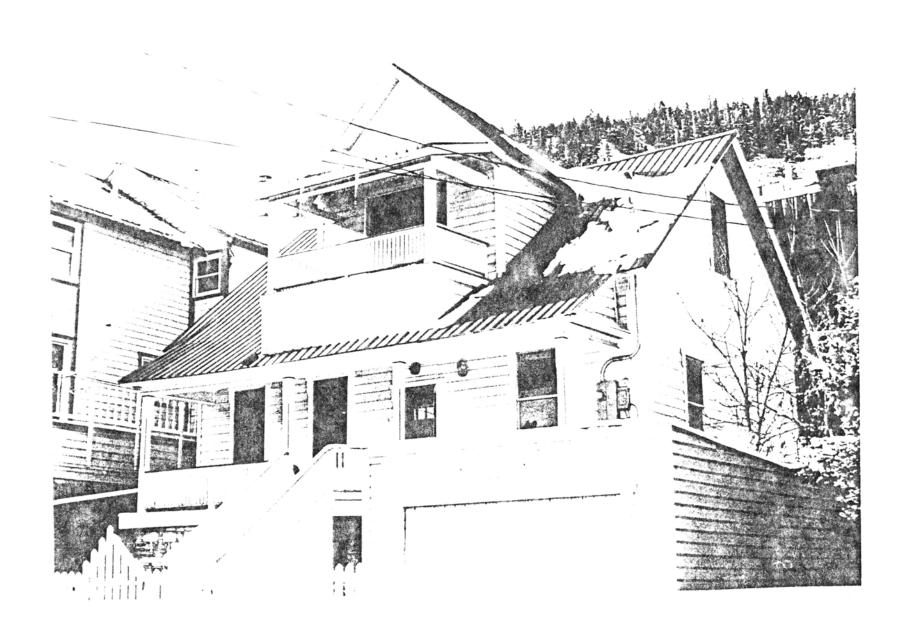

#### 6 PHOTOS

Digital color photographs are on file with the Planning Department, Park City Municipal Corp.

Photo No. 1: East elevation. Camera facing west, 2006.

Photo No. 2: Northeast oblique. Camera facing southwest, 2006.

Photo No. 3: Northeast oblique. Camera facing southwest, 1983.

Photo No. 4: Southeast oblique. Camera facing northwest, tax photo.

<sup>&</sup>lt;sup>2</sup> From "Residences of Mining Boom Era, Park City - Thematic Nomination" written by Roger Roper, 1984.