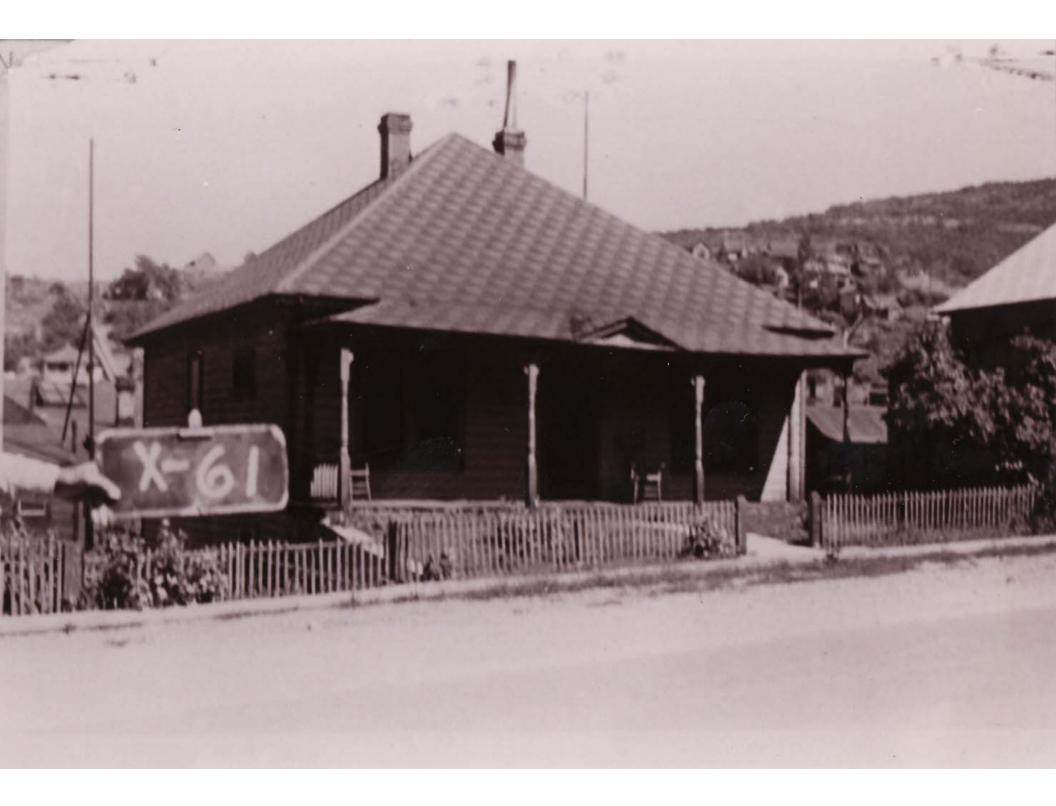

#### 6 PHOTOS

Digital color photographs are on file with the Planning Department, Park City Municipal Corp.

Photo No. 1: West elevation. Camera facing east, 2006.

Photo No. 2: West elevation. Camera facing east, 1995.