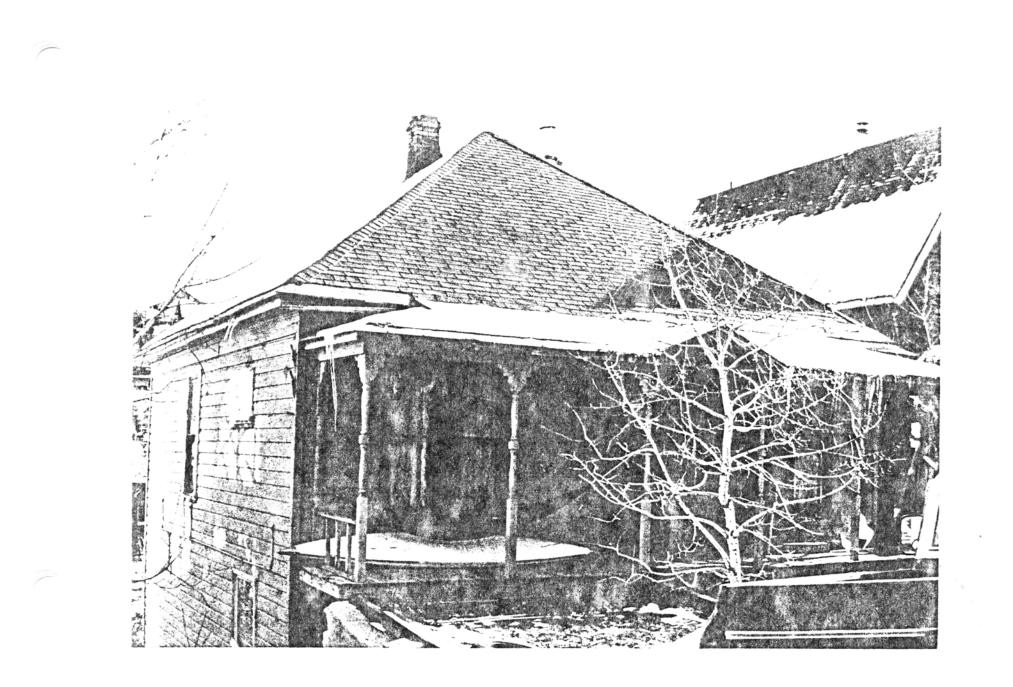

Photo No. 3: Northwest oblique. Camera facing southeast, 1983.

Photo No. 4: Northwest oblique. Camera facing southeast, tax photo.

<sup>&</sup>lt;sup>2</sup> From "Residences of Mining Boom Era, Park City - Thematic Nomination" written by Roger Roper, 1984.