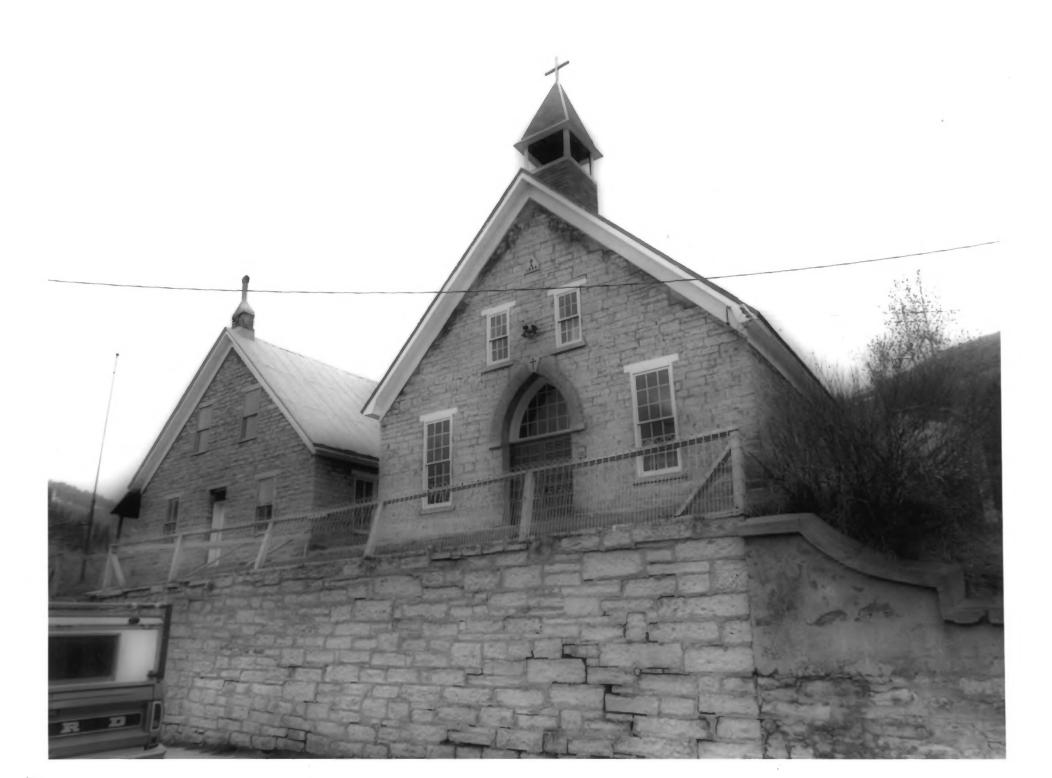

### 6 PHOTOS

Digital color photographs are on file with the Planning Department, Park City Municipal Corp.

**Photo No. 1:** Northeast oblique. Camera facing southwest, 1979.

**Photo No. 2:** Northeast oblique. Camera facing southwest, 1979.

**Photo No. 3:** Southeast oblique. Camera facing northwest, 1979.

Photo No. 4: East elevation - church. Camera facing west, 1995.

**Photo No. 5:** East elevation - school. Camera facing west, 1995.

Photo No. 6: East elevation - church & school from across canyon. Camera facing west, 2006.