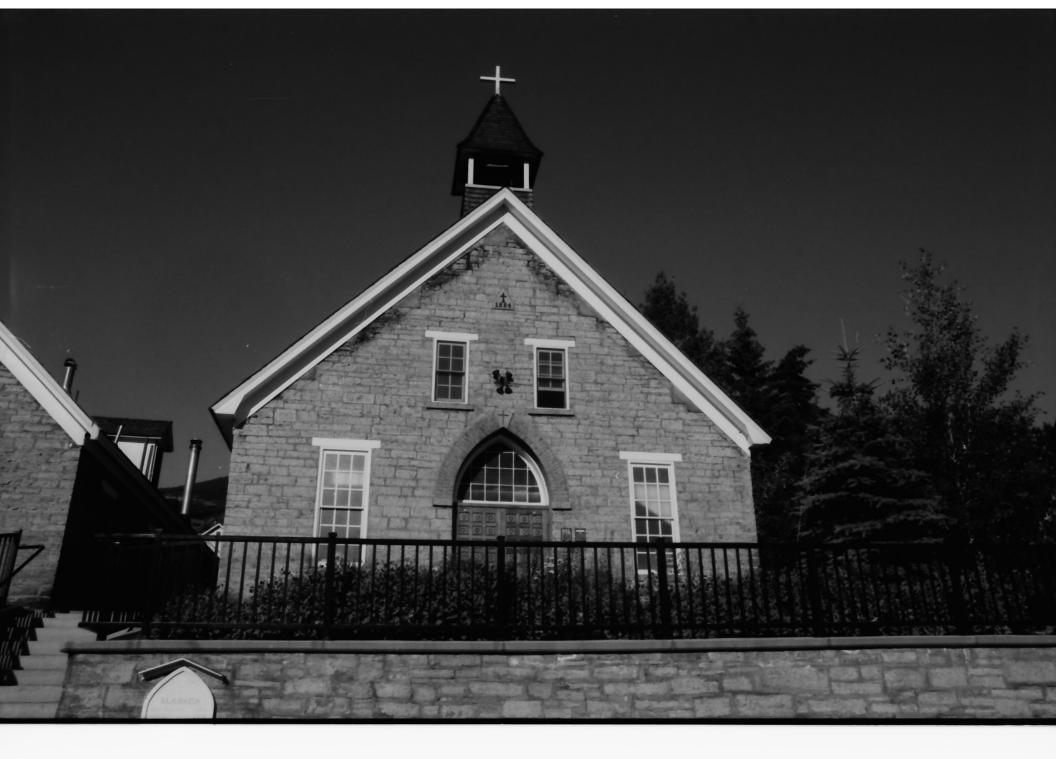

**Photo No. 3:** Southeast oblique. Camera facing northwest, 1979.

Photo No. 4: East elevation - church. Camera facing west, 1995.

**Photo No. 5:** East elevation - school. Camera facing west, 1995.

Photo No. 6: East elevation - church & school from across canyon. Camera facing west, 2006.