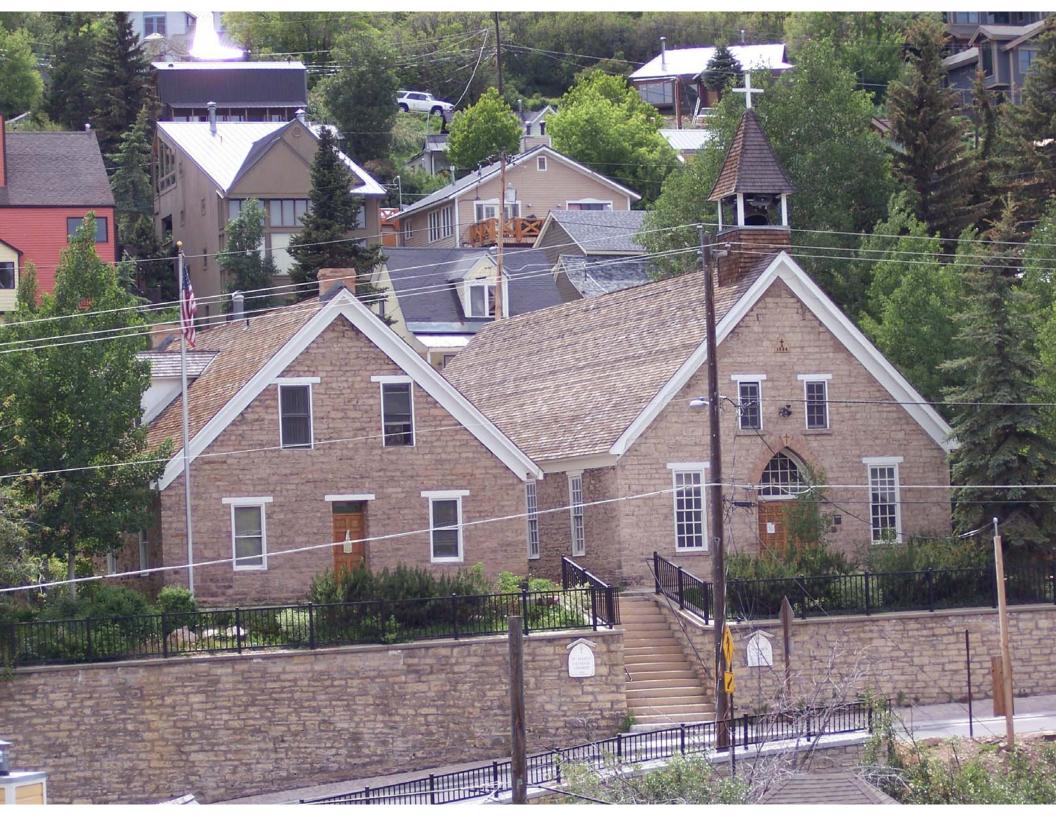

**Photo No. 3:** Southeast oblique. Camera facing northwest, 1979.

Photo No. 4: East elevation - church. Camera facing west, 1995.

**Photo No. 5:** East elevation - school. Camera facing west, 1995.

Photo No. 6: East elevation - church & school from across canyon. Camera facing west, 2006.