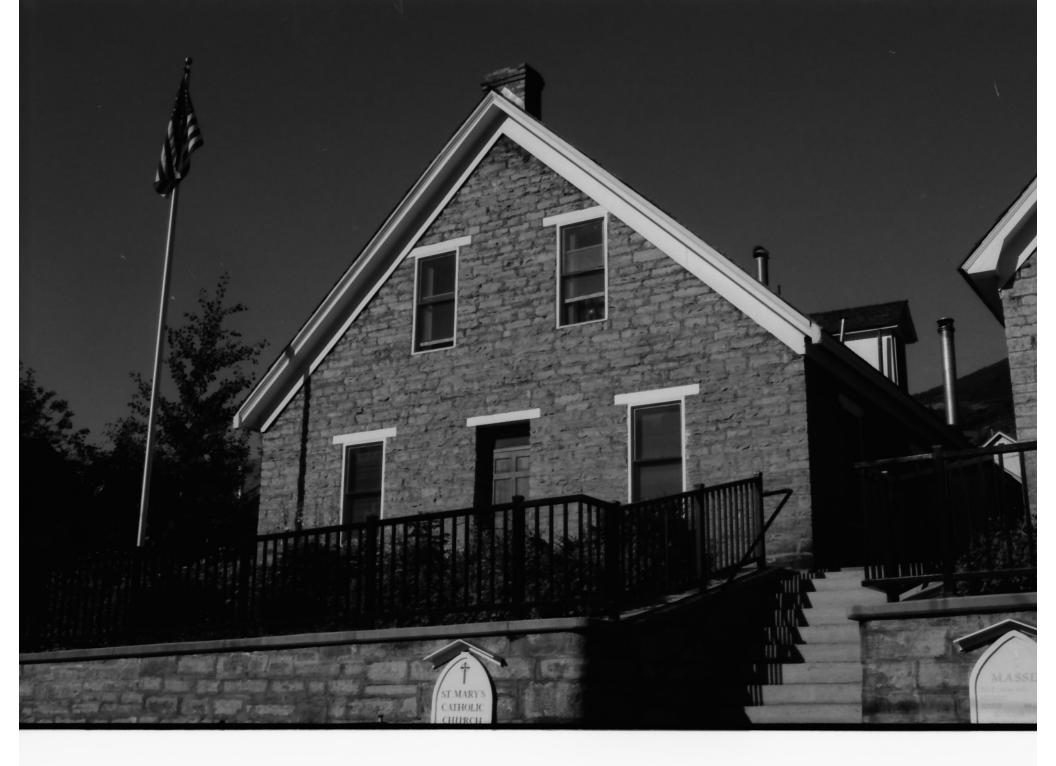

**Photo No. 3:** Southeast oblique. Camera facing northwest, 1979.

Photo No. 4: East elevation - church. Camera facing west, 1995.

**Photo No. 5:** East elevation - school. Camera facing west, 1995.

Photo No. 6: East elevation - church & school from across canyon. Camera facing west, 2006.