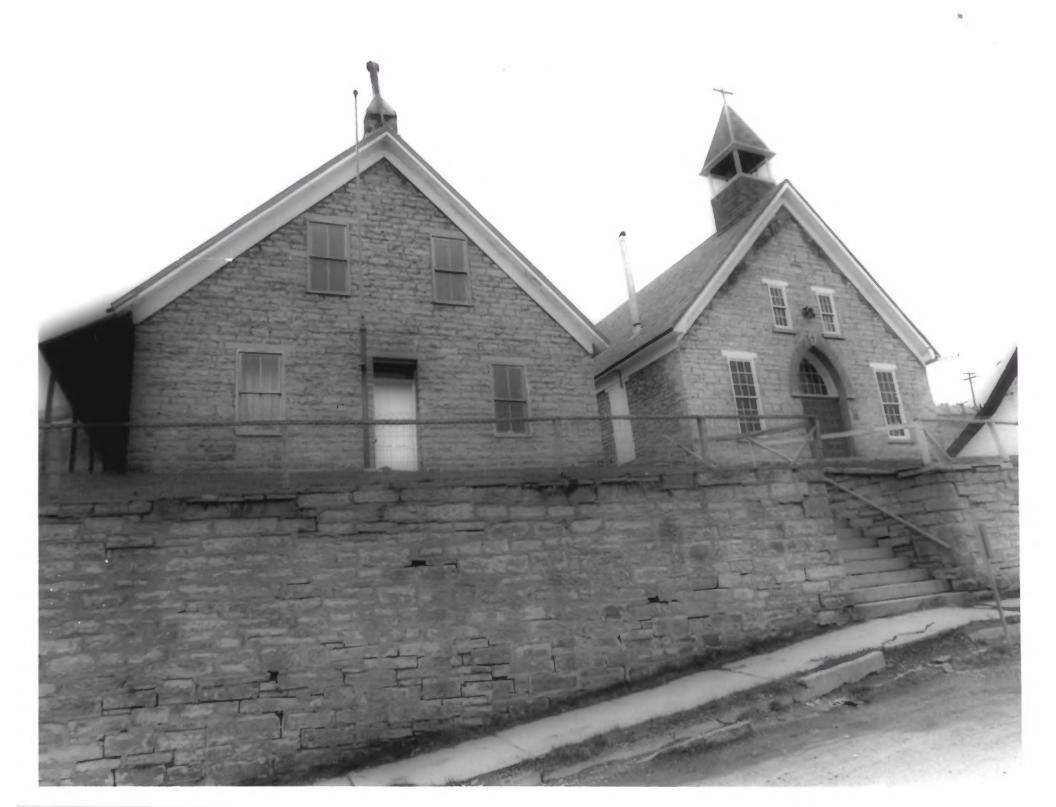

### 6 PHOTOS

Digital color photographs are on file with the Planning Department, Park City Municipal Corp.

**Photo No. 1:** Northeast oblique. Camera facing southwest, 1979.

**Photo No. 2:** Northeast oblique. Camera facing southwest, 1979.

**Photo No. 3:** Southeast oblique. Camera facing northwest, 1979.

Photo No. 4: East elevation - church. Camera facing west, 1995.

**Photo No. 5:** East elevation - school. Camera facing west, 1995.

Photo No. 6: East elevation - church & school from across canyon. Camera facing west, 2006.