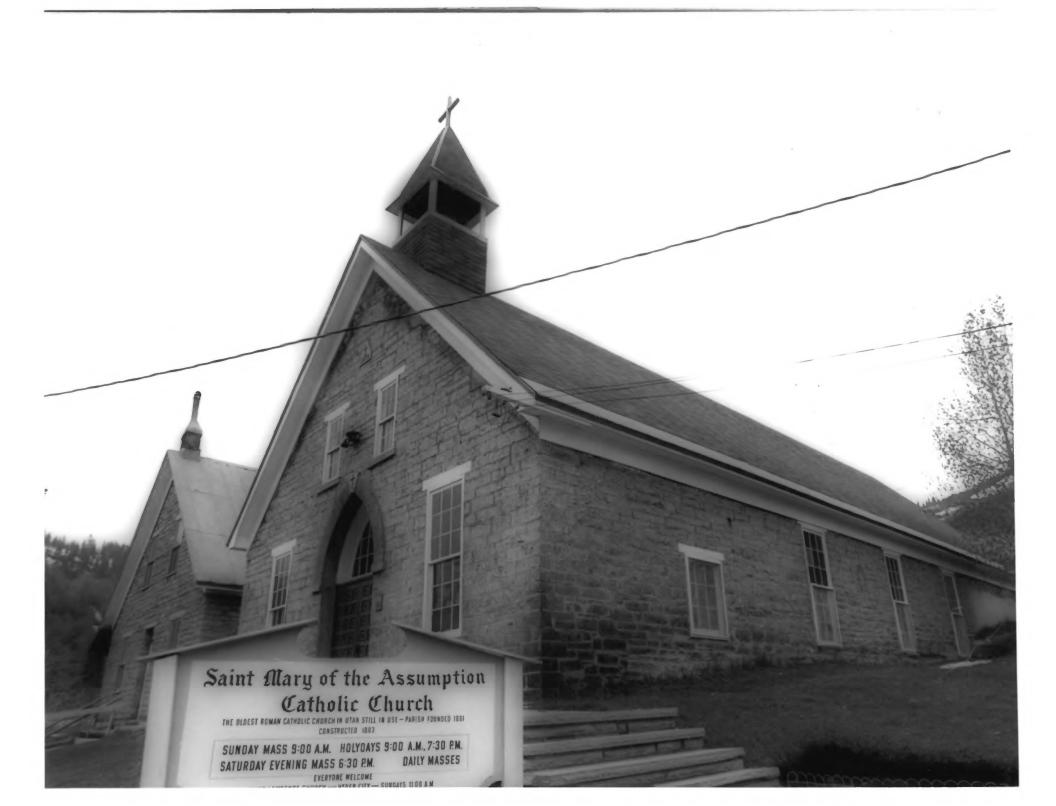

### 6 PHOTOS

Digital color photographs are on file with the Planning Department, Park City Municipal Corp.

**Photo No. 1:** Northeast oblique. Camera facing southwest, 1979.

**Photo No. 2:** Northeast oblique. Camera facing southwest, 1979.

**Photo No. 3:** Southeast oblique. Camera facing northwest, 1979.

Photo No. 4: East elevation - church. Camera facing west, 1995.

**Photo No. 5:** East elevation - school. Camera facing west, 1995.

Photo No. 6: East elevation - church & school from across canyon. Camera facing west, 2006.