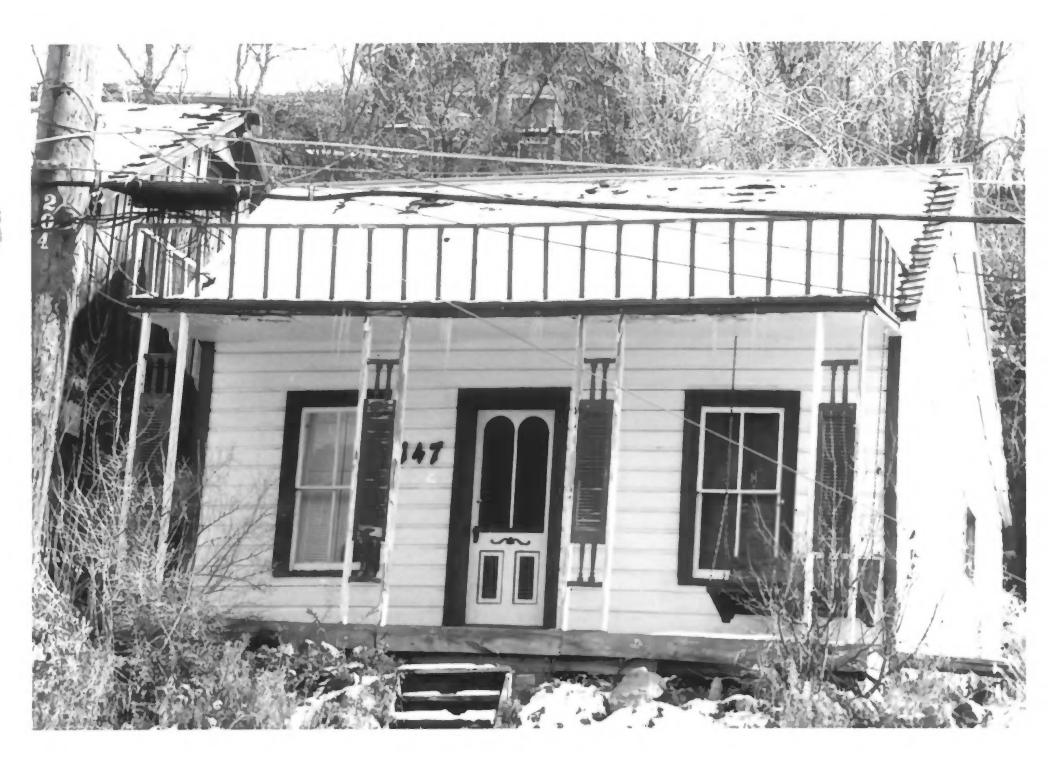

Photo No. 3: Northeast oblique. Camera facing southwest, 1995.

**Photo No. 4:** East elevation (primary façade). Camera facing west, 1983.

Photo No. 5: East elevation (primary façade). Camera facing west, c. 1940 tax photo.