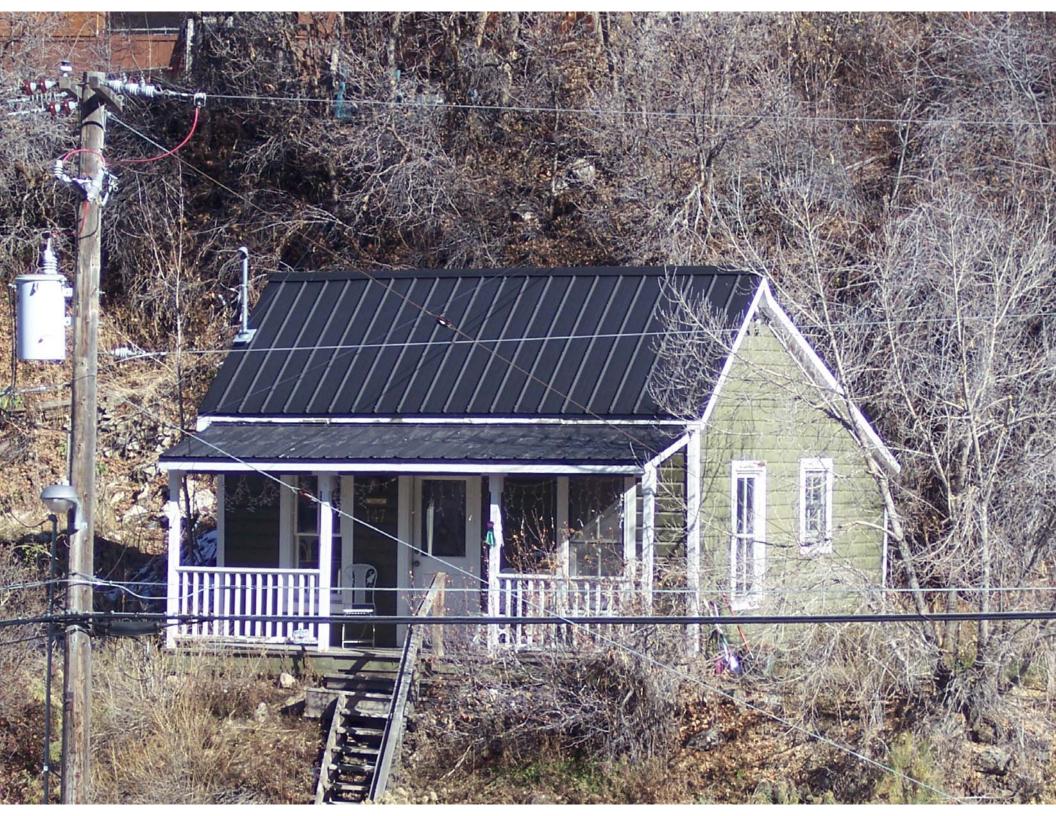

#### **4 ARCHITECTURAL DESCRIPTION & INTEGRITY**

| Building Type and/or Style: Hall-Parlor Type / Vernacular style                                                                                                                                                                                                             | No. Stories: 1                                                                |
|-----------------------------------------------------------------------------------------------------------------------------------------------------------------------------------------------------------------------------------------------------------------------------|-------------------------------------------------------------------------------|
| Additions: □ none ☑ minor □ major (describe below) Alterations: □ no                                                                                                                                                                                                        | ne ☑ minor ☐ major (describe below)                                           |
| Number of associated outbuildings and/or structures: $\square$ accessory buil                                                                                                                                                                                               | ding(s), #; □ structure(s), #                                                 |
| General Condition of Exterior Materials:                                                                                                                                                                                                                                    |                                                                               |
| ☑ Good (Well maintained with no serious problems apparent.)                                                                                                                                                                                                                 |                                                                               |
| $\square$ Fair (Some problems are apparent. Describe the problems.):                                                                                                                                                                                                        |                                                                               |
| $\square$ Poor (Major problems are apparent and constitute an imminent threat. Descr                                                                                                                                                                                        | be the problems.):                                                            |
| □ Uninhabitable/Ruin                                                                                                                                                                                                                                                        |                                                                               |
| Materials (The physical elements that were combined or deposited during a particular Describe the materials.):  Foundation: The 1949 and 1958 tax cards indicate no foundation, between 1983 and 1995 and it is assumed an adequate foundation                              | out the home underwent rehabilitation                                         |
| Walls: The exterior walls are clad in non-beveled (drop-novelty) we spans the front façade with simple square supports. These support supports visible in the 1983 photo, though were not based on a previsible in the c. 1940 photograph (vegetation completely covers the | s replaced incompatible wrought iron vious photo because the supports are not |
| Roof: The house roof and the porch are both sheathed in a standing                                                                                                                                                                                                          | g-seam metal material.                                                        |
| Windows/Doors: The windows are simple two-over-two double-hunopenings and symmetrically placed on the front façade. The casing been replaced with one that is in keeping with what is traditionally s                                                                       | is simple in form. The main entry door has                                    |
| Essential Historical Form: ☑ Retains ☐ Does Not Retain, due to:                                                                                                                                                                                                             |                                                                               |
| Location: ☑ Original Location ☐ Moved (date) Original                                                                                                                                                                                                                       | Location:                                                                     |
| Design (The combination of physical elements that create the form, plan, space, struct from the original design, including datesknown or estimatedwhen alterations were matchanges since the 1983 NR nomination was completed, excerpted below.                             | de): The property has undergone some ow:                                      |

This house is a one story, frame hall and parlor house with a gable roof and a rear shed extension. The facade is generally symmetrical, with a door set slightly off center between the two windows. The door is particularly distinctive, having arch-topped panels. This type of door was common in Utah in the late 1800s, but few remain in Park City houses, and it is particularly unusual to find this type of door on so modest a dwelling. The windows are the double hung sash type with two over two lights. A porch spans the facade, having unique porch piers and a balustrade across the roof-top. The balustrade is not original, but dates within the historic period, and does not affect the original character of the building. Both the house and the extension are sided with drop siding, but the seam between the two sections and the mismatched siding grooves indicate that the extension is not original. The extension dates from within the historic period and does not affect the building's original character. In-period rear extensions are part of Park City's architectural vocabulary. Although in many cases an extension represents a major alteration of the original house, it contributes to the significance of a house because it documents the most common and acceptable method of expansion of the small Park City house.

Subsequent alterations include removal of the distinctive door. It was replaced by a paneled door with single light between 1983 and 1995, but the exact date is unknown. Other in-period changes have been altered, including the removal of the porch roof top balustrade and the siding on the rear that indicated the rear extension. While it is unfortunate that the unique entry door was replaced, these alterations do not affect the character of the site.

### 6 PHOTOS

Digital color photographs are on file with the Planning Department, Park City Municipal Corp.

Photo No. 1: East elevation (primary façade). Camera facing west, 2006.

Photo No. 2: Northeast oblique. Camera facing southwest, 2006.

Photo No. 3: Northeast oblique. Camera facing southwest, 1995.

**Photo No. 4:** East elevation (primary façade). Camera facing west, 1983.

Photo No. 5: East elevation (primary façade). Camera facing west, c. 1940 tax photo.