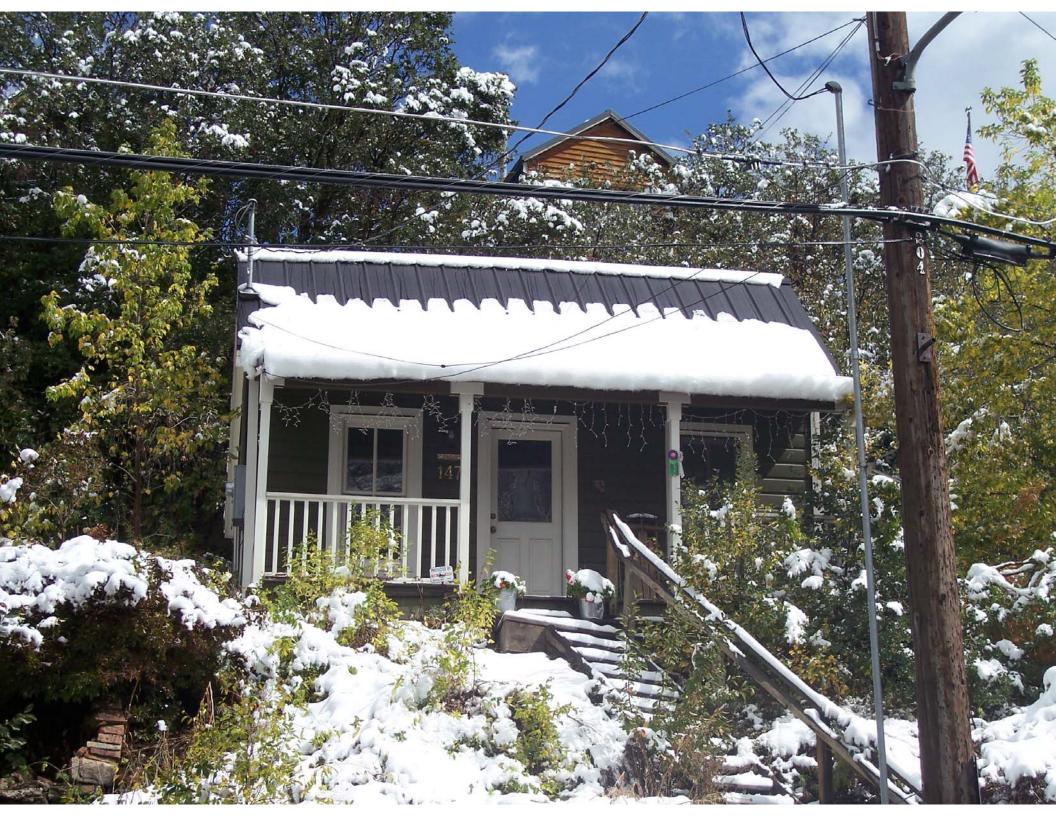

#### **4 ARCHITECTURAL DESCRIPTION & INTEGRITY**

| Building Type and/or Style: Hall-Parlor Type / Vernacular style                                                                                                                                                                                                             | No. Stories: 1                                                                |
|-----------------------------------------------------------------------------------------------------------------------------------------------------------------------------------------------------------------------------------------------------------------------------|-------------------------------------------------------------------------------|
| Additions: □ none ☑ minor □ major (describe below) Alterations: □ no                                                                                                                                                                                                        | ne ☑ minor ☐ major (describe below)                                           |
| Number of associated outbuildings and/or structures: $\square$ accessory buil                                                                                                                                                                                               | ding(s), #; □ structure(s), #                                                 |
| General Condition of Exterior Materials:                                                                                                                                                                                                                                    |                                                                               |
| ☑ Good (Well maintained with no serious problems apparent.)                                                                                                                                                                                                                 |                                                                               |
| $\square$ Fair (Some problems are apparent. Describe the problems.):                                                                                                                                                                                                        |                                                                               |
| $\square$ Poor (Major problems are apparent and constitute an imminent threat. Descr                                                                                                                                                                                        | be the problems.):                                                            |
| □ Uninhabitable/Ruin                                                                                                                                                                                                                                                        |                                                                               |
| Materials (The physical elements that were combined or deposited during a particular Describe the materials.):  Foundation: The 1949 and 1958 tax cards indicate no foundation, between 1983 and 1995 and it is assumed an adequate foundation                              | out the home underwent rehabilitation                                         |
| Walls: The exterior walls are clad in non-beveled (drop-novelty) we spans the front façade with simple square supports. These support supports visible in the 1983 photo, though were not based on a previsible in the c. 1940 photograph (vegetation completely covers the | s replaced incompatible wrought iron vious photo because the supports are not |
| Roof: The house roof and the porch are both sheathed in a standing                                                                                                                                                                                                          | g-seam metal material.                                                        |
| Windows/Doors: The windows are simple two-over-two double-hunopenings and symmetrically placed on the front façade. The casing been replaced with one that is in keeping with what is traditionally s                                                                       | is simple in form. The main entry door has                                    |
| Essential Historical Form: ☑ Retains ☐ Does Not Retain, due to:                                                                                                                                                                                                             |                                                                               |
| Location: ☑ Original Location ☐ Moved (date) Original                                                                                                                                                                                                                       | Location:                                                                     |
| Design (The combination of physical elements that create the form, plan, space, struct from the original design, including datesknown or estimatedwhen alterations were matchanges since the 1983 NR nomination was completed, excerpted below.                             | de): The property has undergone some ow:                                      |

This house is a one story, frame hall and parlor house with a gable roof and a rear shed extension. The facade is generally symmetrical, with a door set slightly off center between the two windows. The door is particularly distinctive, having arch-topped panels. This type of door was common in Utah in the late 1800s, but few remain in Park City houses, and it is particularly unusual to find this type of door on so modest a dwelling. The windows are the double hung sash type with two over two lights. A porch spans the facade, having unique porch piers and a balustrade across the roof-top. The balustrade is not original, but dates within the historic period, and does not affect the original character of the building. Both the house and the extension are sided with drop siding, but the seam between the two sections and the mismatched siding grooves indicate that the extension is not original. The extension dates from within the historic period and does not affect the building's original character. In-period rear extensions are part of Park City's architectural vocabulary. Although in many cases an extension represents a major alteration of the original house, it contributes to the significance of a house because it documents the most common and acceptable method of expansion of the small Park City house.

Subsequent alterations include removal of the distinctive door. It was replaced by a paneled door with single light between 1983 and 1995, but the exact date is unknown. Other in-period changes have been altered, including the removal of the porch roof top balustrade and the siding on the rear that indicated the rear extension. While it is unfortunate that the unique entry door was replaced, these alterations do not affect the character of the site.

### 6 PHOTOS

Digital color photographs are on file with the Planning Department, Park City Municipal Corp.

Photo No. 1: East elevation (primary façade). Camera facing west, 2006.

Photo No. 2: Northeast oblique. Camera facing southwest, 2006.