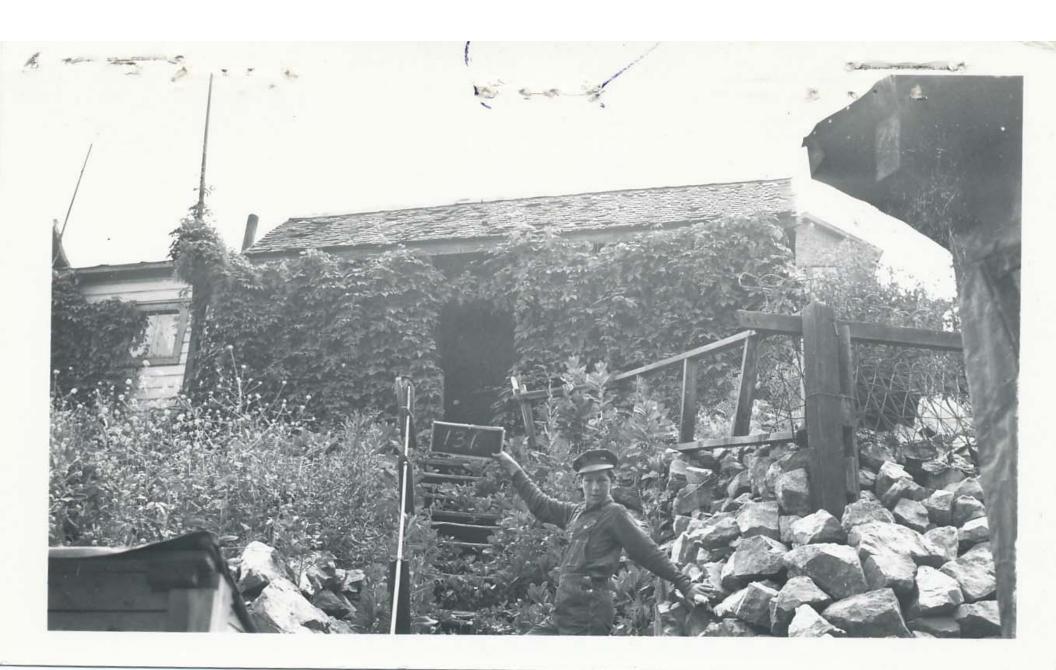

Photo No. 3: Northeast oblique. Camera facing southwest, 1995.

**Photo No. 4:** East elevation (primary façade). Camera facing west, 1983.

Photo No. 5: East elevation (primary façade). Camera facing west, c. 1940 tax photo.