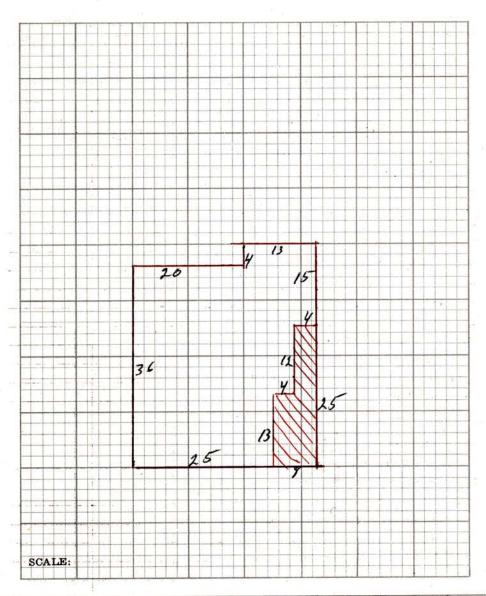

Setting (The physical environment--natural or manmade--of a historic site. Describe the setting and how it has changed over time.): The house is raised above the finished road grade and has a stone retaining wall. Vegetation is informal. Steep wooden stairs and pipe railing provide access to the front porch. A frame garage and a barn are mentioned on the early tax cards. Neither is visible in the available photographs. Like most of the historic neighborhoods in Park City, the overall setting is a compact streetscape with other homes of similar scale within close proximity.

## **5 SIGNIFICANCE**

| Architect: ☑ Not Known ☐ Known:                                                                                   | (source: )                                                      | Date of Construction: c. 1911 |
|-------------------------------------------------------------------------------------------------------------------|-----------------------------------------------------------------|-------------------------------|
| Builder: ☑ Not Known ☐ Known:                                                                                     | (source: )                                                      |                               |
| The site must represent an important significant under one of the three are                                       | part of the history or architecture of the cor as listed below: | nmunity. A site need only be  |
| Historic Era:     Settlement & Mining Boom Era     Mature Mining Era (1894-1930)     Mining Decline & Emergence o | ,                                                               |                               |