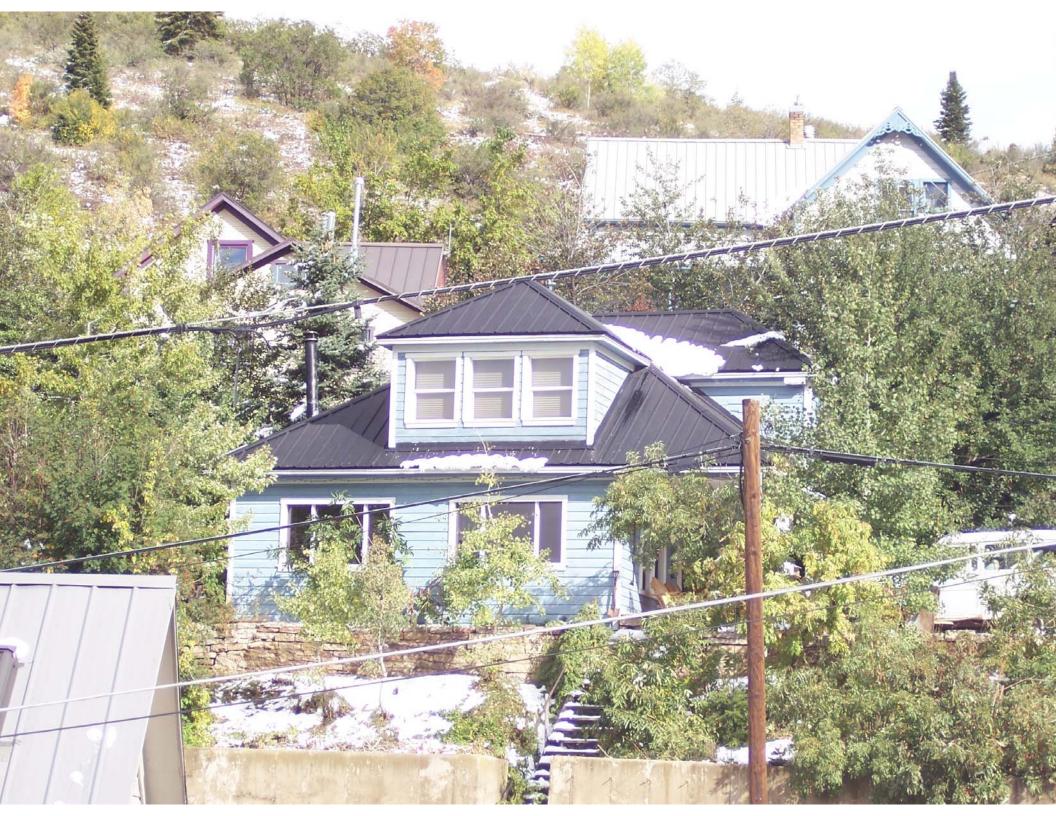

Researcher/Organization: Preservation Solutions/Park City Municipal Corporation Date: 12-2008

| 6        | ☑ Good (Well maintained with no serious problems apparent.)                                                                                                                                                                                                                                                                                                                                                                                                                                         |
|----------|-----------------------------------------------------------------------------------------------------------------------------------------------------------------------------------------------------------------------------------------------------------------------------------------------------------------------------------------------------------------------------------------------------------------------------------------------------------------------------------------------------|
| [        | ☐ Fair (Some problems are apparent. Describe the problems.):                                                                                                                                                                                                                                                                                                                                                                                                                                        |
| [        | ☐ Poor (Major problems are apparent and constitute an imminent threat. Describe the problems.):                                                                                                                                                                                                                                                                                                                                                                                                     |
| [        | □ Uninhabitable/Ruin                                                                                                                                                                                                                                                                                                                                                                                                                                                                                |
|          | rials (The physical elements that were combined or deposited during a particular period of time in a particular pattern or uration. Describe the materials.):                                                                                                                                                                                                                                                                                                                                       |
| f        | Foundation: Tax cards of 1949, 1957 and 1968 note that the building has a concrete half foundation. The foundation is not visible in the available photographs and therefore its material or existence cannot be verified.                                                                                                                                                                                                                                                                          |
| ١        | Walls: The exterior walls are clad in horizontal drop (or novelty) wooden siding                                                                                                                                                                                                                                                                                                                                                                                                                    |
| i        | Roof: The hipped roof is a standing seam metal roof and visible in the 1995 RLS photo. It was most likely installed between 1968 and 1995. The 1949 and 1957 tax cards indicate a shingled roof and the 1968 tax card a "pat" roof.                                                                                                                                                                                                                                                                 |
| (        | Windows/Doors: The windows are simple two-over-two double-hung sash in three separate vertical openings in the front-facing gable and on the first floor façade, a large fixed central panel flanked by two what appear to be side-hinged casement windows. The main entry door is not visible in the photographs.                                                                                                                                                                                  |
| I        | Improvements: Tool Shed: 69 SF Fair Quality                                                                                                                                                                                                                                                                                                                                                                                                                                                         |
| Esser    | ntial Historical Form: ☑ Retains  □ Does Not Retain, due to:                                                                                                                                                                                                                                                                                                                                                                                                                                        |
| Locat    | tion: ☑ Original Location ☐ Moved (date) Original Location:                                                                                                                                                                                                                                                                                                                                                                                                                                         |
| from the | gn (The combination of physical elements that create the form, plan, space, structure, and style. Describe additions and/or alterations no original design, including datesknown or estimatedwhen alterations were made): This house is a one story, frame quare (or Pyramid) house with three shed-roofed dormers (two are visible in the photos and three are d on the 1957 and 1962 tax cards. Entry is via the partial-width porch to the side. No additions are visible available photographs. |

Setting (The physical environment--natural or manmade--of a historic site. Describe the setting and how it has changed over time.): The house is raised above the finished road grade and has a stone retaining wall. Vegetation is informal. Steep wooden stairs and pipe railing provide access to the front porch. A frame garage and a barn are mentioned on the early tax cards. Neither is visible in the available photographs. Like most of the historic neighborhoods in Park City, the overall setting is a compact streetscape with other homes of similar scale within close proximity.

Workmanship (The physical evidence of the crafts of a particular culture or people during a given period in history. Describe the distinctive elements.): The distinctive elements that define this as a typical Park City mining era house are the simple methods of construction, the use of non-beveled (drop-novelty) wood siding, the plan type (foursquare or Pyramid), the simple roof form, the lack of full foundation, the informal landscaping, the restrained ornamentation, and the plain finishes.

## 6 PHOTOS

Digital color photographs are on file with the Planning Department, Park City Municipal Corp.

Photo No. 1: West elevation. Camera facing east, 2006.

Photo No. 2: West elevation. Camera facing east, 1995.