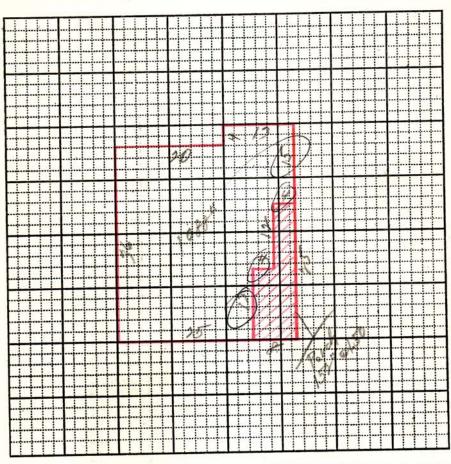

Setting (The physical environment--natural or manmade--of a historic site. Describe the setting and how it has changed over time.): The house is raised above the finished road grade and has a stone retaining wall. Vegetation is informal. Steep wooden stairs and pipe railing provide access to the front porch. A frame garage and a barn are mentioned on the early tax cards. Neither is visible in the available photographs. Like most of the historic neighborhoods in Park City, the overall setting is a compact streetscape with other homes of similar scale within close proximity.

## **5 SIGNIFICANCE**

| Architect: ☑ Not Known ☐ Known:                                                                                   | (source: )                                                      | Date of Construction: c. 1911 |
|-------------------------------------------------------------------------------------------------------------------|-----------------------------------------------------------------|-------------------------------|
| Builder: ☑ Not Known ☐ Known:                                                                                     | (source: )                                                      |                               |
| The site must represent an important significant under one of the three are                                       | part of the history or architecture of the cor as listed below: | nmunity. A site need only be  |
| Historic Era:     Settlement & Mining Boom Era     Mature Mining Era (1894-1930)     Mining Decline & Emergence o | ,                                                               |                               |