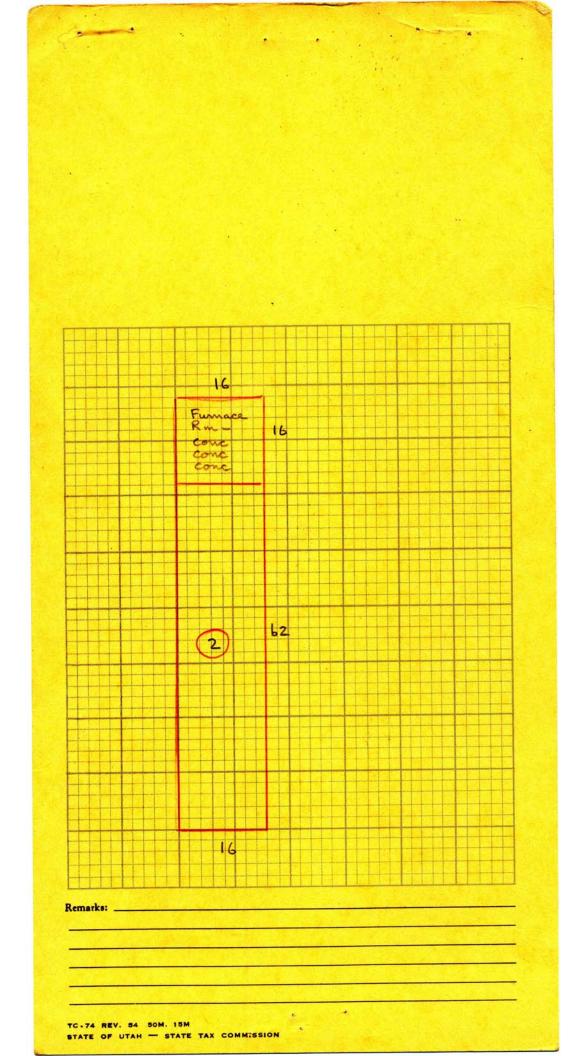

#### **4 ARCHITECTURAL DESCRIPTION & INTEGRITY**

| Building Type and/or Style: 2-Part Block                                                                                                                             | No. Stories: 2                                       |
|----------------------------------------------------------------------------------------------------------------------------------------------------------------------|------------------------------------------------------|
| Additions:  none  minor  none major (describe below) Alterations:  none                                                                                              | □ minor □ major (describe below)                     |
| Number of associated outbuildings and/or structures:                                                                                                                 | g(s), #; □ structure(s), #                           |
| General Condition of Exterior Materials:                                                                                                                             |                                                      |
| Good (Well maintained with no serious problems apparent.)                                                                                                            |                                                      |
| $\Box$ Fair (Some problems are apparent. Describe the problems.):                                                                                                    |                                                      |
| $\Box$ Poor (Major problems are apparent and constitute an imminent threat. Describe the                                                                             | ne problems.):                                       |
| □ Uninhabitable/Ruin                                                                                                                                                 |                                                      |
| Materials (The physical elements that were combined or deposited during a particular period<br>Describe the materials.):<br>Foundation: Tax card indicates concrete. | od of time in a particular pattern or configuration. |
| Walls: Drop siding.                                                                                                                                                  |                                                      |
| Roof: Shed roof form.                                                                                                                                                |                                                      |
| Windows/Doors: Paired double-hung sash type in the upper façade ar recessed entryway, both with transom windows above.                                               | nd large display windows flanking center             |
|                                                                                                                                                                      |                                                      |

Essential Historical Form: 🗹 Retains 🛛 🗆 Does Not Retain, due to:

Location: I Original Location I Moved (date \_\_\_\_\_) Original Location:

Design (The combination of physical elements that create the form, plan, space, structure, and style. Describe additions and/or alterations from the original design, including dates--known or estimated--when alterations were made): The two-story frame 2-part block remains unchanged from what is seen in the earliest photograph consulted for this report (tax photo). The site retains its original design integrity.