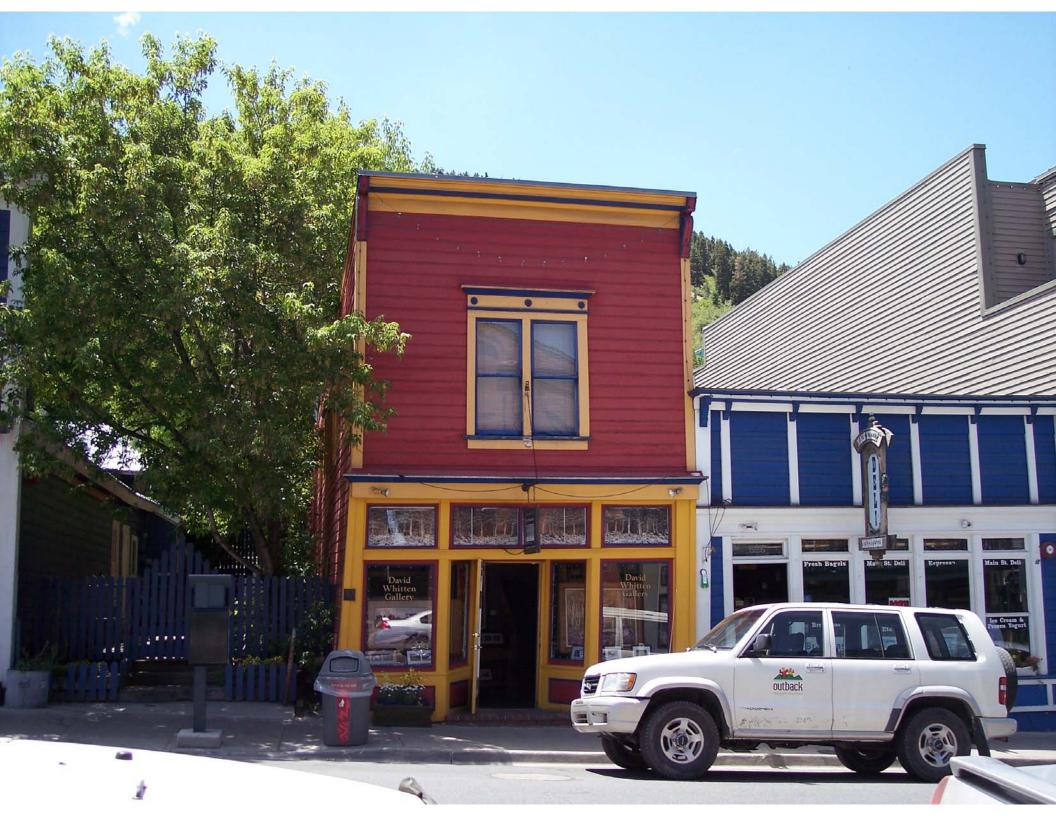

#### **4 ARCHITECTURAL DESCRIPTION & INTEGRITY**

| Building Type and/or Style: 2-Part Block                                                                                                                             | No. Stories: 2                                       |
|----------------------------------------------------------------------------------------------------------------------------------------------------------------------|------------------------------------------------------|
| Additions:  none  minor  none major (describe below) Alterations:  none                                                                                              | □ minor □ major (describe below)                     |
| Number of associated outbuildings and/or structures:                                                                                                                 | g(s), #; □ structure(s), #                           |
| General Condition of Exterior Materials:                                                                                                                             |                                                      |
| Good (Well maintained with no serious problems apparent.)                                                                                                            |                                                      |
| $\Box$ Fair (Some problems are apparent. Describe the problems.):                                                                                                    |                                                      |
| $\Box$ Poor (Major problems are apparent and constitute an imminent threat. Describe the                                                                             | ne problems.):                                       |
| □ Uninhabitable/Ruin                                                                                                                                                 |                                                      |
| Materials (The physical elements that were combined or deposited during a particular period<br>Describe the materials.):<br>Foundation: Tax card indicates concrete. | od of time in a particular pattern or configuration. |
| Walls: Drop siding.                                                                                                                                                  |                                                      |
| Roof: Shed roof form.                                                                                                                                                |                                                      |
| Windows/Doors: Paired double-hung sash type in the upper façade ar recessed entryway, both with transom windows above.                                               | nd large display windows flanking center             |
|                                                                                                                                                                      |                                                      |

Essential Historical Form: 🗹 Retains 🛛 🗆 Does Not Retain, due to:

Location: I Original Location I Moved (date \_\_\_\_\_) Original Location:

Design (The combination of physical elements that create the form, plan, space, structure, and style. Describe additions and/or alterations from the original design, including dates--known or estimated--when alterations were made): The two-story frame 2-part block remains unchanged from what is seen in the earliest photograph consulted for this report (tax photo). The site retains its original design integrity.

Setting (The physical environment--natural or manmade--of a historic site. Describe the setting and how it has changed over time.): The setting is typical of a mining era commercial core; buildings are located adjacent to one another and abut the sidewalk or street edge.

Workmanship (The physical evidence of the crafts of a particular culture or people during a given period in history. Describe the distinctive elements.): The physical evidence from the period that defines this as a typical Park City mining era commercial building are the simple methods of construction, the use of non-beveled (drop-novelty) wood siding, the recessed entrance and display windows, transom windows, the restrained ornamentation, and the plain finishes.

## 6 PHOTOS

Digital color photographs are on file with the Planning Department, Park City Municipal Corp.

Photo No. 1: East elevation. Camera facing west, 2006.
Photo No. 2: East elevation. Camera facing west, 1995.
Photo No. 3: southeast oblique. Camera facing northwest, tax photo.
Photo No. 4: elevation. Camera facing .