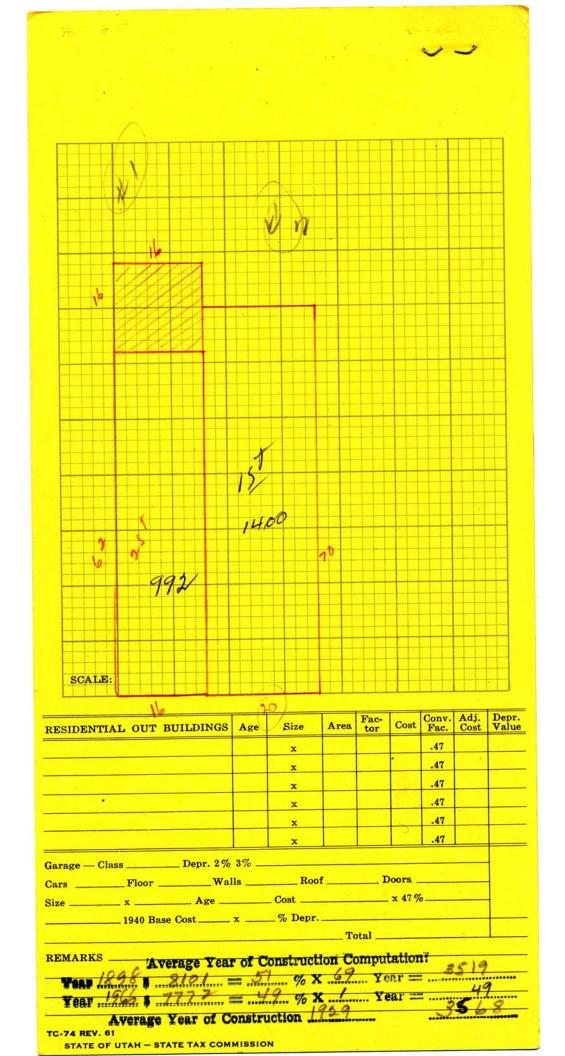

#### **4 ARCHITECTURAL DESCRIPTION & INTEGRITY**

| Building Type and/or Style: 2-Part Block                                                                                                                             | No. Stories: 2                                       |
|----------------------------------------------------------------------------------------------------------------------------------------------------------------------|------------------------------------------------------|
| Additions:  none  minor  none major (describe below) Alterations:  none                                                                                              | □ minor □ major (describe below)                     |
| Number of associated outbuildings and/or structures:                                                                                                                 | g(s), #; □ structure(s), #                           |
| General Condition of Exterior Materials:                                                                                                                             |                                                      |
| Good (Well maintained with no serious problems apparent.)                                                                                                            |                                                      |
| $\Box$ Fair (Some problems are apparent. Describe the problems.):                                                                                                    |                                                      |
| $\Box$ Poor (Major problems are apparent and constitute an imminent threat. Describe the                                                                             | ne problems.):                                       |
| □ Uninhabitable/Ruin                                                                                                                                                 |                                                      |
| Materials (The physical elements that were combined or deposited during a particular period<br>Describe the materials.):<br>Foundation: Tax card indicates concrete. | od of time in a particular pattern or configuration. |
| Walls: Drop siding.                                                                                                                                                  |                                                      |
| Roof: Shed roof form.                                                                                                                                                |                                                      |
| Windows/Doors: Paired double-hung sash type in the upper façade ar recessed entryway, both with transom windows above.                                               | nd large display windows flanking center             |
|                                                                                                                                                                      |                                                      |

Essential Historical Form: 🗹 Retains 🛛 🗆 Does Not Retain, due to:

Location: I Original Location I Moved (date \_\_\_\_\_) Original Location:

Design (The combination of physical elements that create the form, plan, space, structure, and style. Describe additions and/or alterations from the original design, including dates--known or estimated--when alterations were made): The two-story frame 2-part block remains unchanged from what is seen in the earliest photograph consulted for this report (tax photo). The site retains its original design integrity.