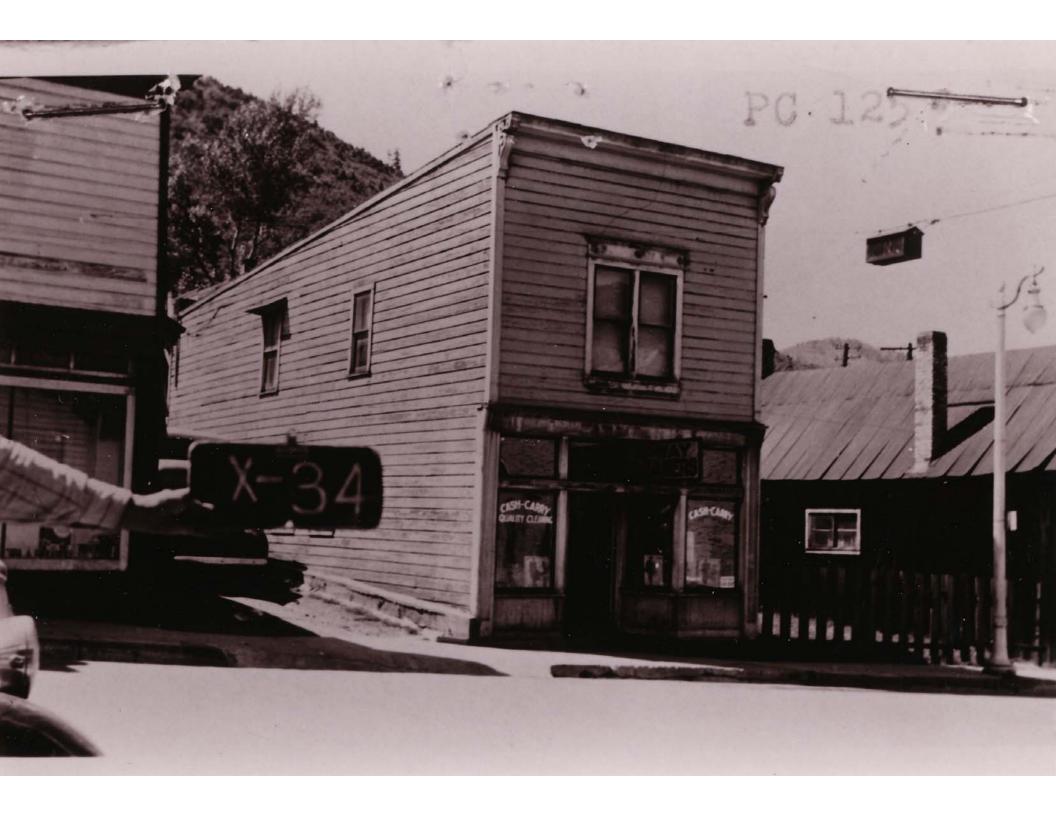

## 6 PHOTOS

Digital color photographs are on file with the Planning Department, Park City Municipal Corp.

Photo No. 1: East elevation. Camera facing west, 2006.
Photo No. 2: East elevation. Camera facing west, 1995.
Photo No. 3: southeast oblique. Camera facing northwest, tax photo.
Photo No. 4: elevation. Camera facing .