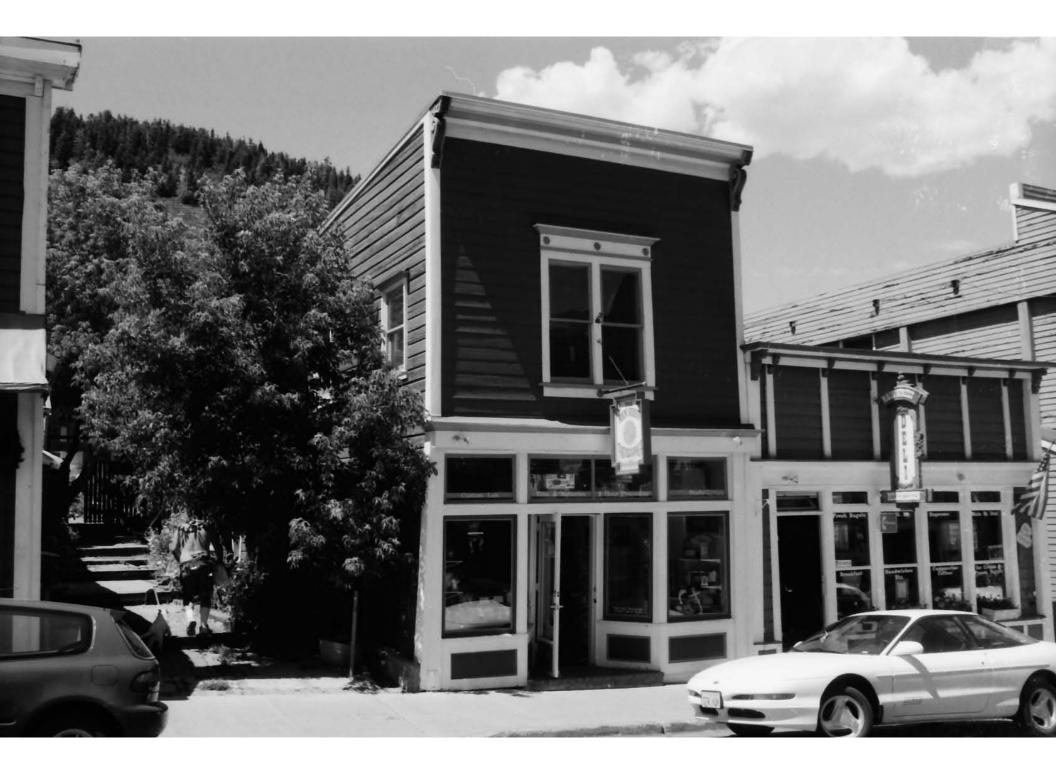

## 6 PHOTOS

Digital color photographs are on file with the Planning Department, Park City Municipal Corp.

Photo No. 1: East elevation. Camera facing west, 2006.
Photo No. 2: East elevation. Camera facing west, 1995.
Photo No. 3: southeast oblique. Camera facing northwest, tax photo.
Photo No. 4: elevation. Camera facing .