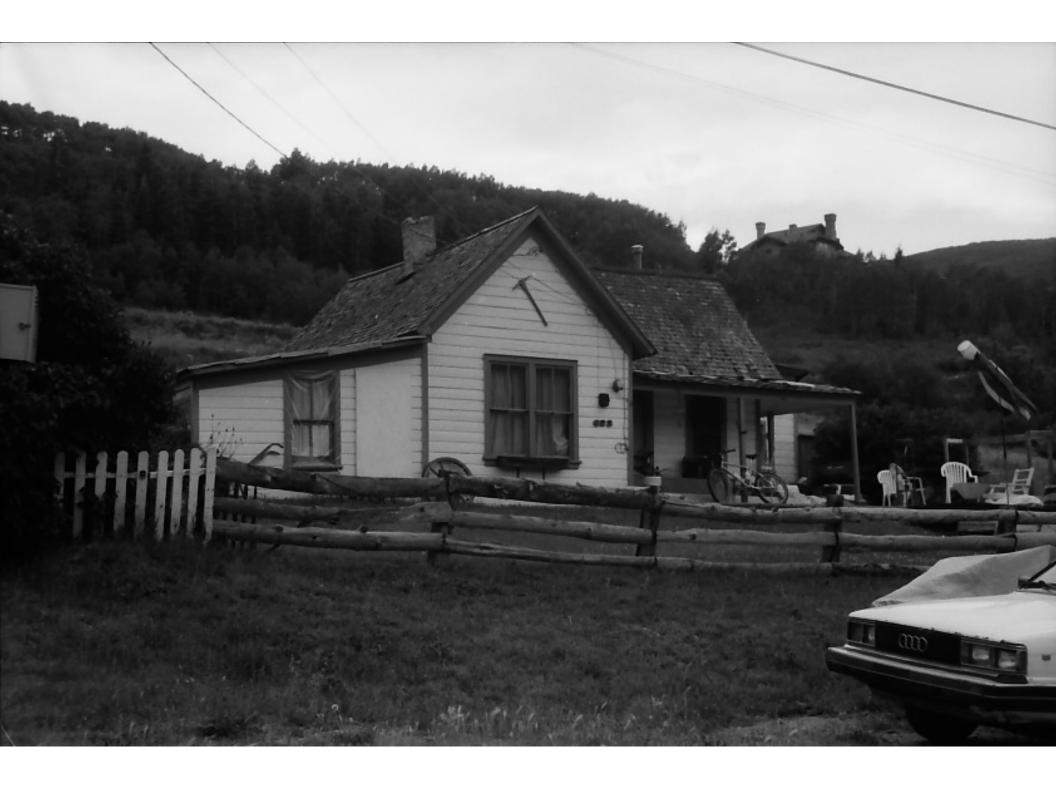

#### 6 PHOTOS

Digital color photographs are on file with the Planning Department, Park City Municipal Corp.

Photo No. 1: North elevation (primary façade). Camera facing south, 2006.

Photo No. 2: West elevation. Camera facing east, 2006.

This house is a one story frame T/L cottage with a gable roof, and shed additions attached to the south and east sides of the building. A simple porch spans the length of the stem-wing and wraps around the northwest corner of the building, terminating at an extension of the rear shed addition. A pair of two over two double hung sash windows are set into the gable end of the cross-wing, and a door opens off the porch into the west wall of the cross-wing. A door and a one over one double hung sash window open into the stem-wing. There are two other doors in addition to the two previously described. One opens off the porch into the west wall of the stem-wing, and the other opens into the east shed extension. The latter is flanked by a window similar to those on the gable end of the cross-wing. The square window in the west wall may not be original, but it is not intrusive. The shed additions are the only obvious major alterations of the original house. An addition was made to a rear extension, as is indicated by a seam between the two sections. The additions were probably added early in the building's history because they are complementary in scale and materials. In-period rear additions are part of Park City's architectural vocabulary. Although in many cases an addition represents a major alteration of the original house, it usually contributes to the significance of a house because it documents the (See continuation sheet)