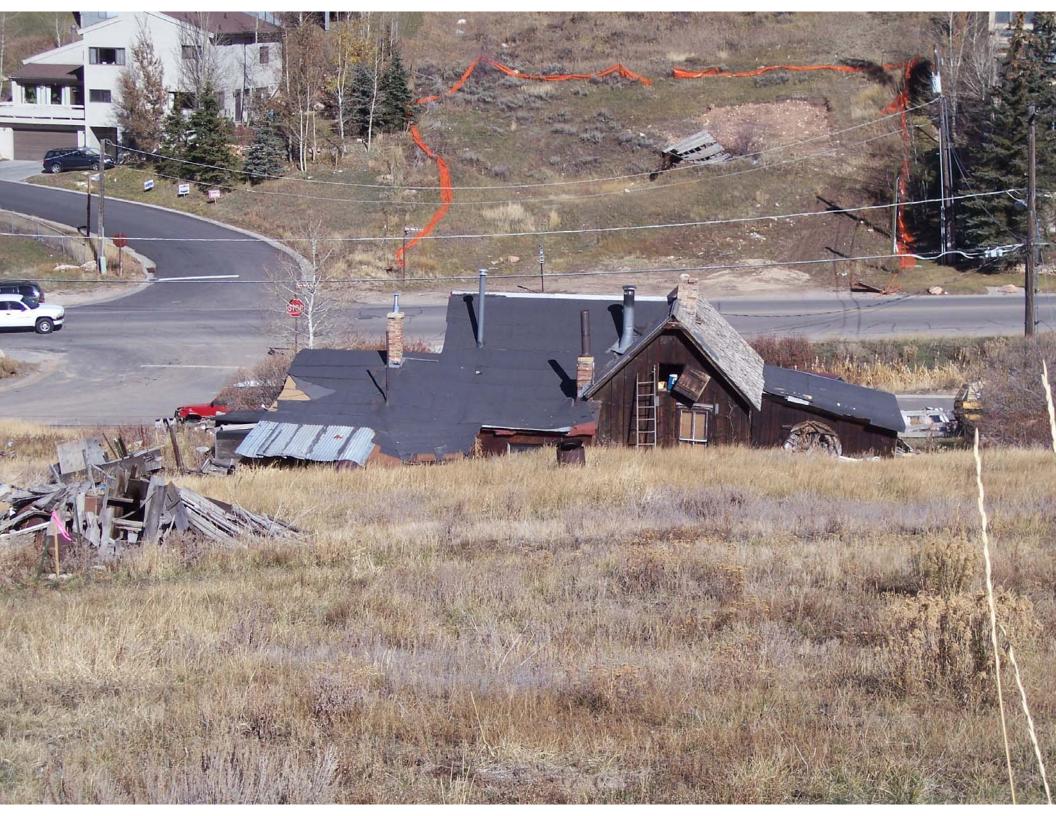

#### 6 PHOTOS

Digital color photographs are on file with the Planning Department, Park City Municipal Corp.

Photo No. 1: North elevation (primary façade). Camera facing south, 2006.

Photo No. 2: West elevation. Camera facing east, 2006.

Photo No. 3: South elevation. Camera facing north, 2006.

Photo No. 4: North elevation (primary façade). Camera facing south, 1995.

Photo No. 5: North elevation (primary façade). Camera facing south, 1983.

Photo No. 6: North elevation (primary façade). Camera facing south, tax photo.

<sup>&</sup>lt;sup>2</sup> From "Residences of Mining Boom Era, Park City - Thematic Nomination" written by Roger Roper, 1984.