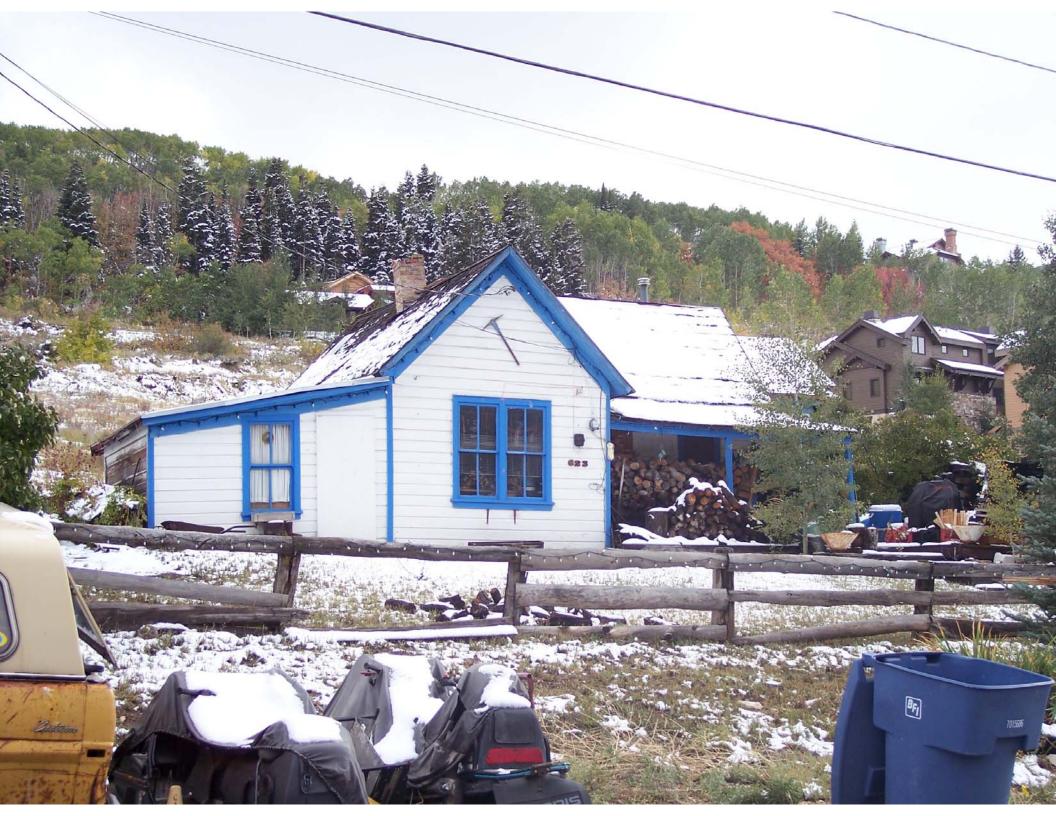

#### 6 PHOTOS

Digital color photographs are on file with the Planning Department, Park City Municipal Corp.

Photo No. 1: North elevation (primary façade). Camera facing south, 2006.

Photo No. 2: West elevation. Camera facing east, 2006.

Photo No. 3: South elevation. Camera facing north, 2006.

Photo No. 4: North elevation (primary façade). Camera facing south, 1995.

Photo No. 5: North elevation (primary façade). Camera facing south, 1983.

Photo No. 6: North elevation (primary façade). Camera facing south, tax photo.

<sup>&</sup>lt;sup>2</sup> From "Residences of Mining Boom Era, Park City - Thematic Nomination" written by Roger Roper, 1984.

This house is a one story frame T/L cottage with a gable roof, and shed additions attached to the south and east sides of the building. A simple porch spans the length of the stem-wing and wraps around the northwest corner of the building, terminating at an extension of the rear shed addition. A pair of two over two double hung sash windows are set into the gable end of the cross-wing, and a door opens off the porch into the west wall of the cross-wing. A door and a one over one double hung sash window open into the stem-wing. There are two other doors in addition to the two previously described. One opens off the porch into the west wall of the stem-wing, and the other opens into the east shed extension. The latter is flanked by a window similar to those on the gable end of the cross-wing. The square window in the west wall may not be original, but it is not intrusive. The shed additions are the only obvious major alterations of the original house. An addition was made to a rear extension, as is indicated by a seam between the two sections. The additions were probably added early in the building's history because they are complementary in scale and materials. In-period rear additions are part of Park City's architectural vocabulary. Although in many cases an addition represents a major alteration of the original house, it usually contributes to the significance of a house because it documents the (See continuation sheet)