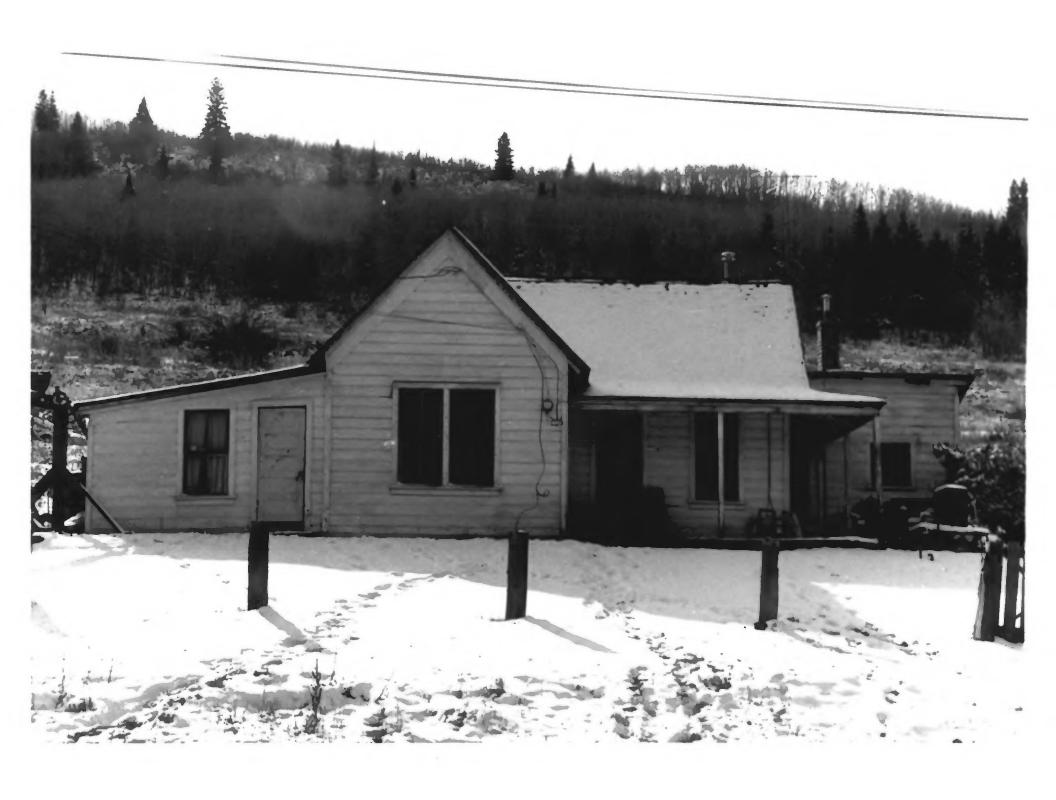

Photo No. 3: South elevation. Camera facing north, 2006.

Photo No. 4: North elevation (primary façade). Camera facing south, 1995.

Photo No. 5: North elevation (primary façade). Camera facing south, 1983.

This house is a one story frame T/L cottage with a gable roof, and shed additions attached to the south and east sides of the building. A simple porch spans the length of the stem-wing and wraps around the northwest corner of the building, terminating at an extension of the rear shed addition. A pair of two over two double hung sash windows are set into the gable end of the cross-wing, and a door opens off the porch into the west wall of the cross-wing. A door and a one over one double hung sash window open into the stem-wing. There are two other doors in addition to the two previously described. One opens off the porch into the west wall of the stem-wing, and the other opens into the east shed extension. The latter is flanked by a window similar to those on the gable end of the cross-wing. The square window in the west wall may not be original, but it is not intrusive. The shed additions are the only obvious major alterations of the original house. An addition was made to a rear extension, as is indicated by a seam between the two sections. The additions were probably added early in the building's history because they are complementary in scale and materials. In-period rear additions are part of Park City's architectural vocabulary. Although in many cases an addition represents a major alteration of the original house, it usually contributes to the significance of a house because it documents the (See continuation sheet)