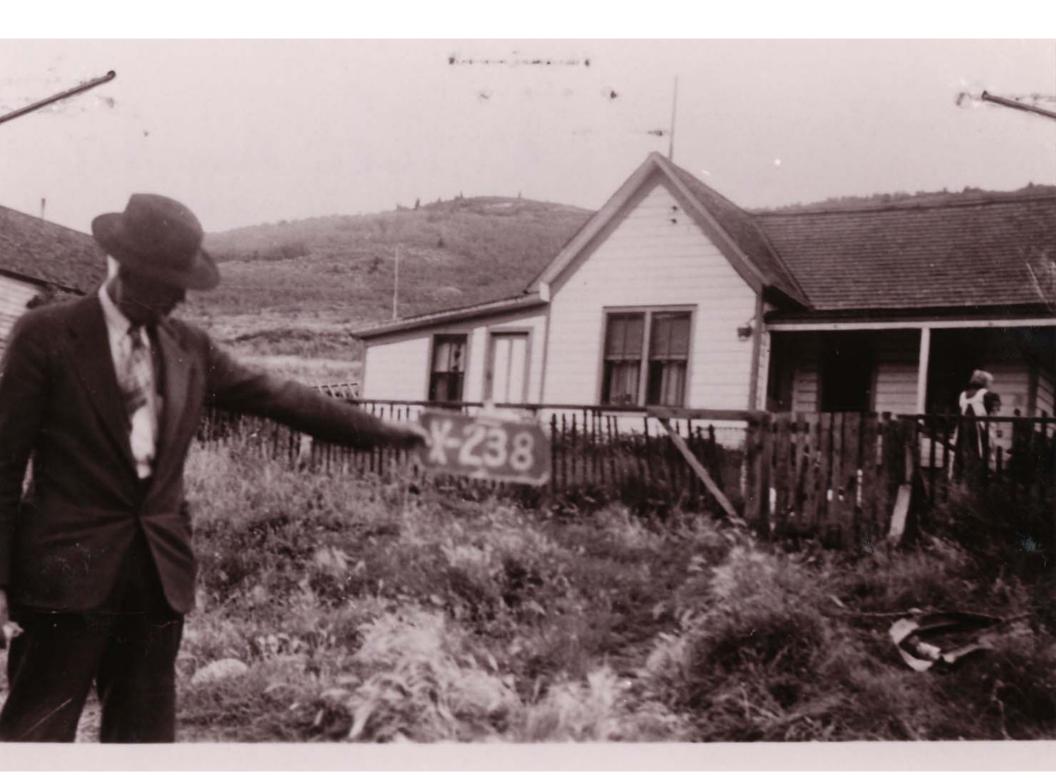

This house was built by at least 1907, as indicated by the Sanborn Insurance Maps which first covered this area that year, having probably been constructed in the 1890s, the years of greatest popularity of the T/L cottage house type in Park City. Due to incomplete ownership records, the name of the original owner and the date of construction of this house are not known. The 1910 census records, which give corresponding addresses to many of the households surveyed in Park City, fail to give an address that can be identified with this house, so they were of little use in determining who the owner of this house was at that time.

This area, located east of town along the road to Deer Valley, was sparsely populated and, according to the census records, the houses here were primarily owner-occupied by laborers, teamsters, miners, etc. and their families. This house was purchased in the late 1920s or early 1930s by William Wood, father and grandfather of the current owners. Wood lived next door at 652 Rossie Hill Drive and rented out this and three neighboring houses, which he had also purchased (623 Deer Valley Road, and 622 and 660 Rossie Hill Drive).