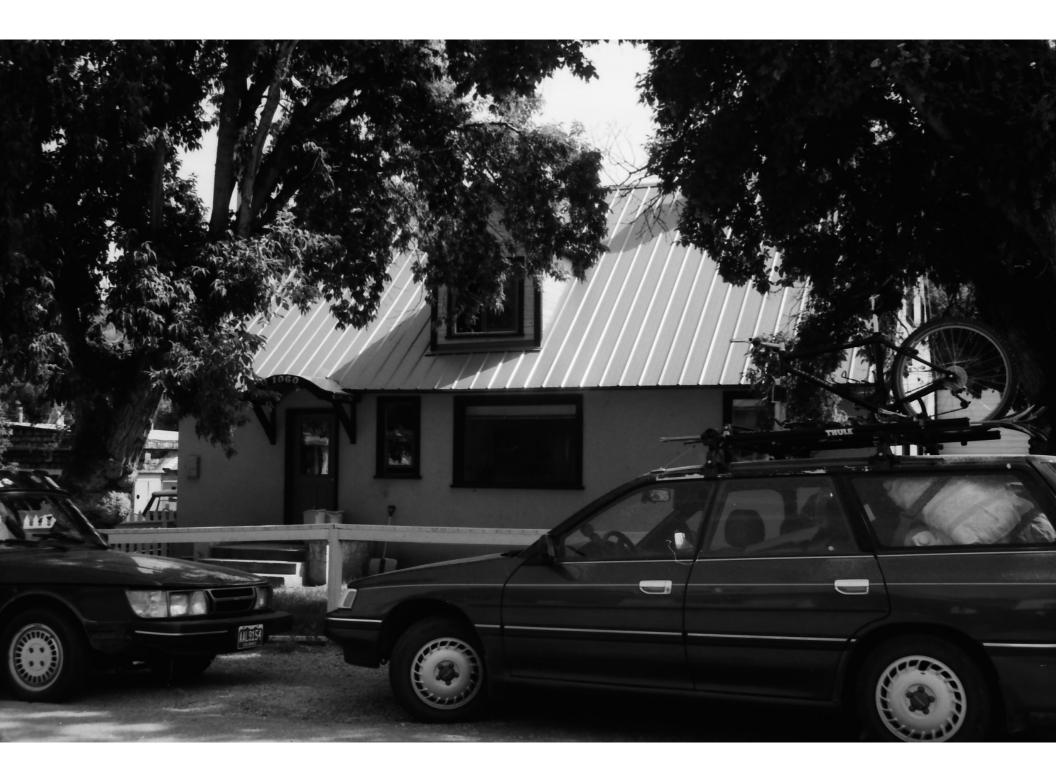

#### 6 PHOTOS

Digital color photographs are on file with the Planning Department, Park City Municipal Corp.

Photo No. 1: West elevation. Camera facing east, 2006

Photo No. 2: North elevation. Camera facing south, 2006.