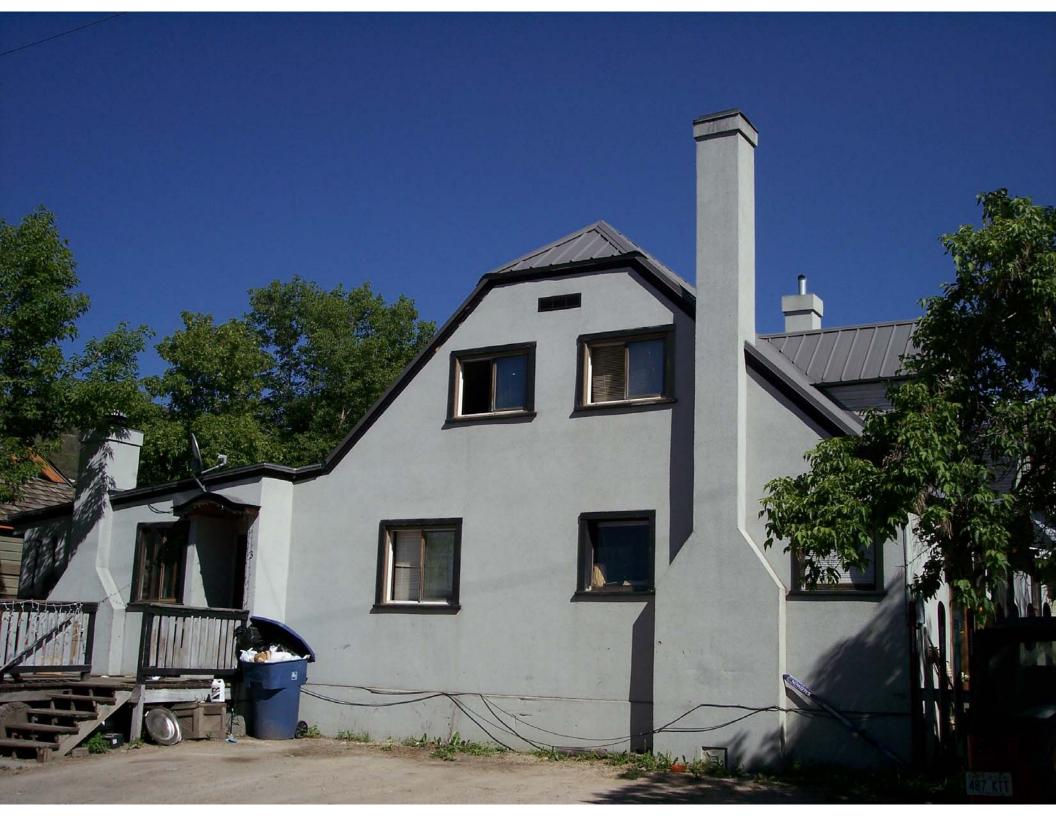

#### 6 PHOTOS

Digital color photographs are on file with the Planning Department, Park City Municipal Corp.

Photo No. 1: West elevation. Camera facing east, 2006

Photo No. 2: North elevation. Camera facing south, 2006.

Photo No. 3: West elevation. Camera facing east, 1995.

**Photo No. 4:** Northwest oblique. Camera facing southeast, tax photo.

<sup>&</sup>lt;sup>1</sup> From "Residences of Mining Boom Era, Park City - Thematic Nomination" written by Roger Roper, 1984.

Researcher/Organization: Dina Blaes/Park City Municipal Corporation Date: November, 08

| ☐ Good (Well maintained with no serious problems apparent.)                                                                                                                                                                                                                                                                                                                                                                                                                                                                                                                                                                                                                                                                                                                                                                                                                                                                                                                                                                                                                                                                           |
|---------------------------------------------------------------------------------------------------------------------------------------------------------------------------------------------------------------------------------------------------------------------------------------------------------------------------------------------------------------------------------------------------------------------------------------------------------------------------------------------------------------------------------------------------------------------------------------------------------------------------------------------------------------------------------------------------------------------------------------------------------------------------------------------------------------------------------------------------------------------------------------------------------------------------------------------------------------------------------------------------------------------------------------------------------------------------------------------------------------------------------------|
| ☑ Fair (Some problems are apparent. Describe the problems.): Peeling paint on dormer, windows and addition.                                                                                                                                                                                                                                                                                                                                                                                                                                                                                                                                                                                                                                                                                                                                                                                                                                                                                                                                                                                                                           |
| ☐ Poor (Major problems are apparent and constitute an imminent threat. Describe the problems.):                                                                                                                                                                                                                                                                                                                                                                                                                                                                                                                                                                                                                                                                                                                                                                                                                                                                                                                                                                                                                                       |
| □ Uninhabitable/Ruin                                                                                                                                                                                                                                                                                                                                                                                                                                                                                                                                                                                                                                                                                                                                                                                                                                                                                                                                                                                                                                                                                                                  |
| Materials (The physical elements that were combined or deposited during a particular period of time in a particular pattern or configuration.  Describe the materials.):  Site: Paved parking area north of house.                                                                                                                                                                                                                                                                                                                                                                                                                                                                                                                                                                                                                                                                                                                                                                                                                                                                                                                    |
| Foundation: Assumed to be concrete.                                                                                                                                                                                                                                                                                                                                                                                                                                                                                                                                                                                                                                                                                                                                                                                                                                                                                                                                                                                                                                                                                                   |
| Walls: Stucco and some wood siding                                                                                                                                                                                                                                                                                                                                                                                                                                                                                                                                                                                                                                                                                                                                                                                                                                                                                                                                                                                                                                                                                                    |
| Roof: Clipped gable from sheathed with standing seam metal material.                                                                                                                                                                                                                                                                                                                                                                                                                                                                                                                                                                                                                                                                                                                                                                                                                                                                                                                                                                                                                                                                  |
| Windows: Casement, double-hung sash type, and side sliders.                                                                                                                                                                                                                                                                                                                                                                                                                                                                                                                                                                                                                                                                                                                                                                                                                                                                                                                                                                                                                                                                           |
| Essential Historical Form: ☑ Retains ☐ Does Not Retain, due to:                                                                                                                                                                                                                                                                                                                                                                                                                                                                                                                                                                                                                                                                                                                                                                                                                                                                                                                                                                                                                                                                       |
| Location: ☑ Original Location ☐ Moved (date) Original Location:                                                                                                                                                                                                                                                                                                                                                                                                                                                                                                                                                                                                                                                                                                                                                                                                                                                                                                                                                                                                                                                                       |
| Design (The combination of physical elements that create the form, plan, space, structure, and style. Describe additions and/or alterations from the original design, including datesknown or estimatedwhen alterations were made): The 1½-story stucco house has been altered, but not significantly. A clipped gable wall dormer centered over the main entrance has been removed (date unknown), but the arched hood supported by brackets above the door remains. A gable dormer with a single window was added to the main roof and it appears that some of the windows have been replaced. The casement window south of the entry door replaces a ribbon of three narrow windows of equal width (visible in the tax photo). The entry stoop has been replaced by a deck. And the side yard was replaced by a paved parking area. Also, a small addition was constructed in the back of the house as noted in the tax cards. An addition to the rear on the north side is seen, but is not noted in any of the tax cards which indicates it was constructed after 1968. The changes do not affect the site's historic character. |
| Setting (The physical environmentnatural or manmadeof a historic site. Describe the setting and how it has changed over time.): The setting is largely unchanged from what is seen in the tax photo. The tax cards note a 2-car garage on the site, but its existence could not be verified.                                                                                                                                                                                                                                                                                                                                                                                                                                                                                                                                                                                                                                                                                                                                                                                                                                          |
| Workmanship (The physical evidence of the crafts of a particular culture or people during a given period in history. Describe the distinctive elements.): The physical evidence from the period that defines this as a typical Park City mining era house are the simple methods of construction, the plan type, the simple roof form, the informal landscaping, the restrained ornamentation, and the plain finishes.                                                                                                                                                                                                                                                                                                                                                                                                                                                                                                                                                                                                                                                                                                                |
| Feeling (Describe the property's historic character.): The physical elements of the site, in combination, convey a sense of life in a western mining town of the late nineteenth and early twentieth centuries.                                                                                                                                                                                                                                                                                                                                                                                                                                                                                                                                                                                                                                                                                                                                                                                                                                                                                                                       |
| Association (Describe the link between the important historic era or person and the property.): The property was constructed during the mining era (1869-1930) and retains its historic integrity. The Park City Historical Society and Museum also note that this home was once owned and occupied by Carl Winter, an important figure in Park City's history.                                                                                                                                                                                                                                                                                                                                                                                                                                                                                                                                                                                                                                                                                                                                                                       |
| 5 SIGNIFICANCE                                                                                                                                                                                                                                                                                                                                                                                                                                                                                                                                                                                                                                                                                                                                                                                                                                                                                                                                                                                                                                                                                                                        |
| Architect: ☑ Not Known ☐ Known: (source: ) Date of Construction: c. 1928                                                                                                                                                                                                                                                                                                                                                                                                                                                                                                                                                                                                                                                                                                                                                                                                                                                                                                                                                                                                                                                              |
| Builder: ☑ Not Known ☐ Known: (source: )                                                                                                                                                                                                                                                                                                                                                                                                                                                                                                                                                                                                                                                                                                                                                                                                                                                                                                                                                                                                                                                                                              |