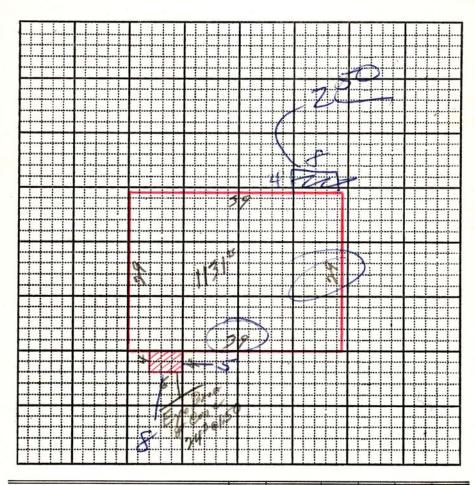

#### SERIAL NO. RE-APPRAISAL CARD (1940 APPR. BASE)

| vner's Add  |                              |                |           |             |                  |         |
|-------------|------------------------------|----------------|-----------|-------------|------------------|---------|
| ind of Buil | ding Res                     |                | Str       | et No       |                  |         |
|             | Class 5-A                    | Туре 1         | 203-4     | Cost \$     |                  | _ x%    |
| Stories     | Dimensions                   | Cu. Ft         |           | Sq. Ft.     | Actual<br>Factor | Totals  |
| Stories     |                              |                |           | 1131        | \$ -             | s 3939  |
| /           | x x                          |                | -         | 11/1        | \$               | 8       |
|             | x x                          |                | -         |             | •                | \$      |
|             | x x                          |                | 7 1       |             | *                | i a     |
| o. of Room  | ns 4-Bath Con                | dition_        | ood       |             |                  |         |
|             | Description of Building      | g              |           | Add         | Deduct           |         |
| oundation-  | Stone Conc.                  | None           |           | -           |                  |         |
|             | Stucco On W                  | lood           |           |             |                  |         |
| xt. Walls_  |                              | Clgs           |           |             |                  |         |
|             | 01. 01                       | 6              |           |             |                  |         |
| loof—Type   |                              | 0              |           |             |                  |         |
| ormers—S    |                              | Lg             |           |             |                  |         |
| Bays—Sma    | 2-11                         | Lg.            | 50        | 36          |                  |         |
| Porches—F   | ront                         |                |           |             |                  |         |
|             | Rear                         | @              | id        |             | 242              |         |
|             | sm't—14 1/3 1/2 % % f        | ull-floor      | 198       |             | - 10             |         |
| Basement A  | Apts.—Rooms Fin.             |                |           |             |                  |         |
| Attic Roon  |                              | 1              |           |             |                  |         |
| Plumbing-   | Class Tub Sink               |                | 7         |             |                  | *       |
| Plumbing-   | UrlsFtns<br>DishwasherGarbas | Shr<br>ge Disp |           | 60          |                  |         |
| Heat-Stoy   | e_H. A. Steam                | S. Blr.        | _         |             |                  |         |
| Oi          | Gas Gas Inc                  |                |           | 440         |                  |         |
|             |                              | merators_      |           | -           |                  |         |
|             | diant—Pipeless               | (Hd. Wo        | 1         |             |                  |         |
| Finish— ≺   | Hd. Wd. Floors-              | Fir_           |           |             |                  |         |
| - 200 G     | Fir.                         | (Conc          | 1         |             |                  | 7       |
| Cabinets    | Mantels                      |                |           |             |                  |         |
| Tile— {     | WallsWains                   | scot           | _         |             |                  |         |
| (1          | Floors                       | / /            |           |             |                  |         |
| Lighting-   | Lamp Drops                   | Fix.           | 20        |             | en               |         |
| Color       | extined 4                    | 1 @ 20         | LOCATION, |             | 198              |         |
| Used        | Moterial                     |                |           |             | 110              |         |
|             |                              |                |           | -3/         | TOO              | 395     |
| Total       | Additions and Deduction      | ons            |           | 376         | 530              | , 101   |
| Net Addit   | ions or Deductions           |                |           | -520        | -                | + 16    |
|             |                              | EPRODUC'       | TION      | VALUE_      |                  | 3970    |
| Age 20 Y    | Owner                        | epr. (1)2-3-   |           | 33/6/       | >%               | 8       |
| Age         | Maighhorg                    | eproduction    |           | Minus Den   |                  | 266     |
|             |                              |                |           | eling Inc.  |                  | •       |
| Remodeled   |                              |                |           |             | 70               |         |
| Garage—S    | 1 11/19                      |                |           | scence      |                  | •       |
| Cars        | Walls Wood 2                 | 10             | Out B     | ldgs        |                  | ( asmy) |
| Roof        | hg Size XX                   | lge_/          |           |             |                  | 15      |
| Floor_Z     | Cost 234/6                   | 4 Depre        | eciated   | Value Gar   | age              | \$ D-1  |
| 75          | /                            |                | Total I   | Building Va | alue             | \$781   |
| Remarks_    |                              |                |           |             |                  |         |