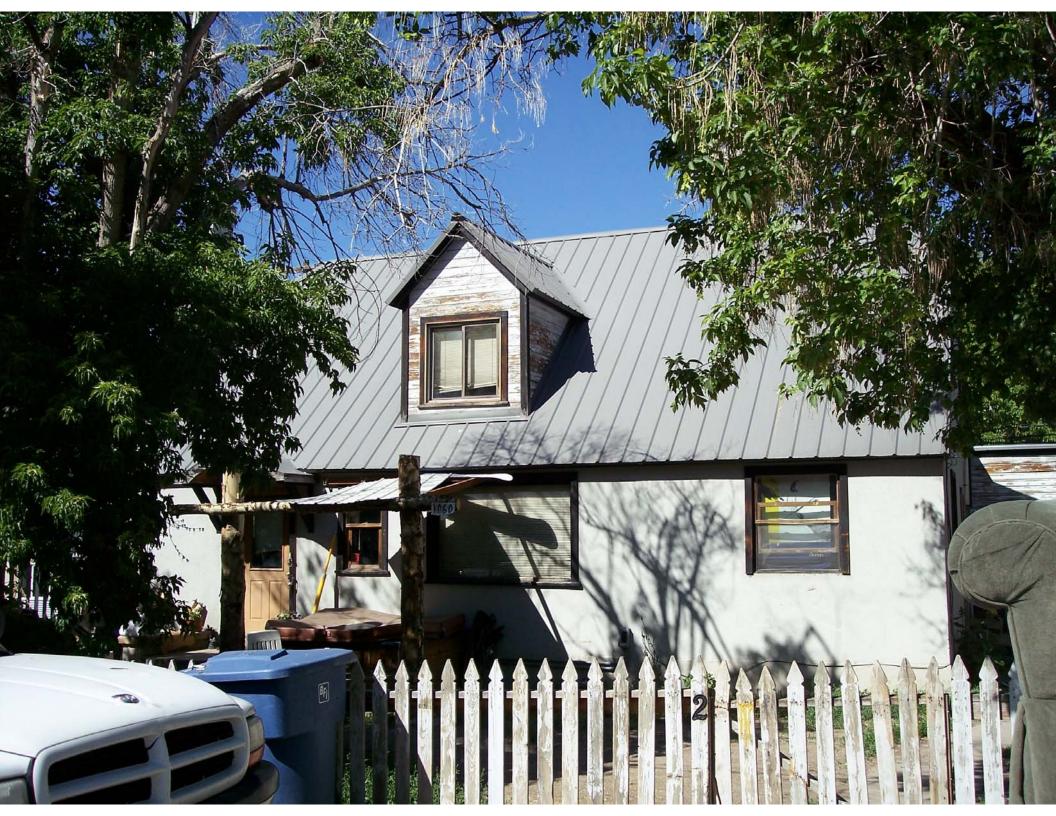

#### 6 PHOTOS

Digital color photographs are on file with the Planning Department, Park City Municipal Corp.

Photo No. 1: West elevation. Camera facing east, 2006

Photo No. 2: North elevation. Camera facing south, 2006.

Photo No. 3: West elevation. Camera facing east, 1995.

**Photo No. 4:** Northwest oblique. Camera facing southeast, tax photo.

<sup>&</sup>lt;sup>1</sup> From "Residences of Mining Boom Era, Park City - Thematic Nomination" written by Roger Roper, 1984.

Researcher/Organization: Dina Blaes/Park City Municipal Corporation Date: November, 08

| ☐ Good (Well maintained with no serious problems apparent.)                                                                                                                                                                                                                                                                                                                                                                                                                                                                                                                                                                                                                                                                                                                                                                                                                                                                                                                                                                                                                                                                           |
|---------------------------------------------------------------------------------------------------------------------------------------------------------------------------------------------------------------------------------------------------------------------------------------------------------------------------------------------------------------------------------------------------------------------------------------------------------------------------------------------------------------------------------------------------------------------------------------------------------------------------------------------------------------------------------------------------------------------------------------------------------------------------------------------------------------------------------------------------------------------------------------------------------------------------------------------------------------------------------------------------------------------------------------------------------------------------------------------------------------------------------------|
| ☑ Fair (Some problems are apparent. Describe the problems.): Peeling paint on dormer, windows and addition.                                                                                                                                                                                                                                                                                                                                                                                                                                                                                                                                                                                                                                                                                                                                                                                                                                                                                                                                                                                                                           |
| ☐ Poor (Major problems are apparent and constitute an imminent threat. Describe the problems.):                                                                                                                                                                                                                                                                                                                                                                                                                                                                                                                                                                                                                                                                                                                                                                                                                                                                                                                                                                                                                                       |
| □ Uninhabitable/Ruin                                                                                                                                                                                                                                                                                                                                                                                                                                                                                                                                                                                                                                                                                                                                                                                                                                                                                                                                                                                                                                                                                                                  |
| Materials (The physical elements that were combined or deposited during a particular period of time in a particular pattern or configuration.  Describe the materials.):  Site: Paved parking area north of house.                                                                                                                                                                                                                                                                                                                                                                                                                                                                                                                                                                                                                                                                                                                                                                                                                                                                                                                    |
| Foundation: Assumed to be concrete.                                                                                                                                                                                                                                                                                                                                                                                                                                                                                                                                                                                                                                                                                                                                                                                                                                                                                                                                                                                                                                                                                                   |
| Walls: Stucco and some wood siding                                                                                                                                                                                                                                                                                                                                                                                                                                                                                                                                                                                                                                                                                                                                                                                                                                                                                                                                                                                                                                                                                                    |
| Roof: Clipped gable from sheathed with standing seam metal material.                                                                                                                                                                                                                                                                                                                                                                                                                                                                                                                                                                                                                                                                                                                                                                                                                                                                                                                                                                                                                                                                  |
| Windows: Casement, double-hung sash type, and side sliders.                                                                                                                                                                                                                                                                                                                                                                                                                                                                                                                                                                                                                                                                                                                                                                                                                                                                                                                                                                                                                                                                           |
| Essential Historical Form: ☑ Retains ☐ Does Not Retain, due to:                                                                                                                                                                                                                                                                                                                                                                                                                                                                                                                                                                                                                                                                                                                                                                                                                                                                                                                                                                                                                                                                       |
| Location: ☑ Original Location ☐ Moved (date) Original Location:                                                                                                                                                                                                                                                                                                                                                                                                                                                                                                                                                                                                                                                                                                                                                                                                                                                                                                                                                                                                                                                                       |
| Design (The combination of physical elements that create the form, plan, space, structure, and style. Describe additions and/or alterations from the original design, including datesknown or estimatedwhen alterations were made): The 1½-story stucco house has been altered, but not significantly. A clipped gable wall dormer centered over the main entrance has been removed (date unknown), but the arched hood supported by brackets above the door remains. A gable dormer with a single window was added to the main roof and it appears that some of the windows have been replaced. The casement window south of the entry door replaces a ribbon of three narrow windows of equal width (visible in the tax photo). The entry stoop has been replaced by a deck. And the side yard was replaced by a paved parking area. Also, a small addition was constructed in the back of the house as noted in the tax cards. An addition to the rear on the north side is seen, but is not noted in any of the tax cards which indicates it was constructed after 1968. The changes do not affect the site's historic character. |
| Setting (The physical environmentnatural or manmadeof a historic site. Describe the setting and how it has changed over time.): The setting is largely unchanged from what is seen in the tax photo. The tax cards note a 2-car garage on the site, but its existence could not be verified.                                                                                                                                                                                                                                                                                                                                                                                                                                                                                                                                                                                                                                                                                                                                                                                                                                          |
| Workmanship (The physical evidence of the crafts of a particular culture or people during a given period in history. Describe the distinctive elements.): The physical evidence from the period that defines this as a typical Park City mining era house are the simple methods of construction, the plan type, the simple roof form, the informal landscaping, the restrained ornamentation, and the plain finishes.                                                                                                                                                                                                                                                                                                                                                                                                                                                                                                                                                                                                                                                                                                                |
| Feeling (Describe the property's historic character.): The physical elements of the site, in combination, convey a sense of life in a western mining town of the late nineteenth and early twentieth centuries.                                                                                                                                                                                                                                                                                                                                                                                                                                                                                                                                                                                                                                                                                                                                                                                                                                                                                                                       |
| Association (Describe the link between the important historic era or person and the property.): The property was constructed during the mining era (1869-1930) and retains its historic integrity. The Park City Historical Society and Museum also note that this home was once owned and occupied by Carl Winter, an important figure in Park City's history.                                                                                                                                                                                                                                                                                                                                                                                                                                                                                                                                                                                                                                                                                                                                                                       |
| 5 SIGNIFICANCE                                                                                                                                                                                                                                                                                                                                                                                                                                                                                                                                                                                                                                                                                                                                                                                                                                                                                                                                                                                                                                                                                                                        |
| Architect: ☑ Not Known ☐ Known: (source: ) Date of Construction: c. 1928                                                                                                                                                                                                                                                                                                                                                                                                                                                                                                                                                                                                                                                                                                                                                                                                                                                                                                                                                                                                                                                              |
| Builder: ☑ Not Known ☐ Known: (source: )                                                                                                                                                                                                                                                                                                                                                                                                                                                                                                                                                                                                                                                                                                                                                                                                                                                                                                                                                                                                                                                                                              |