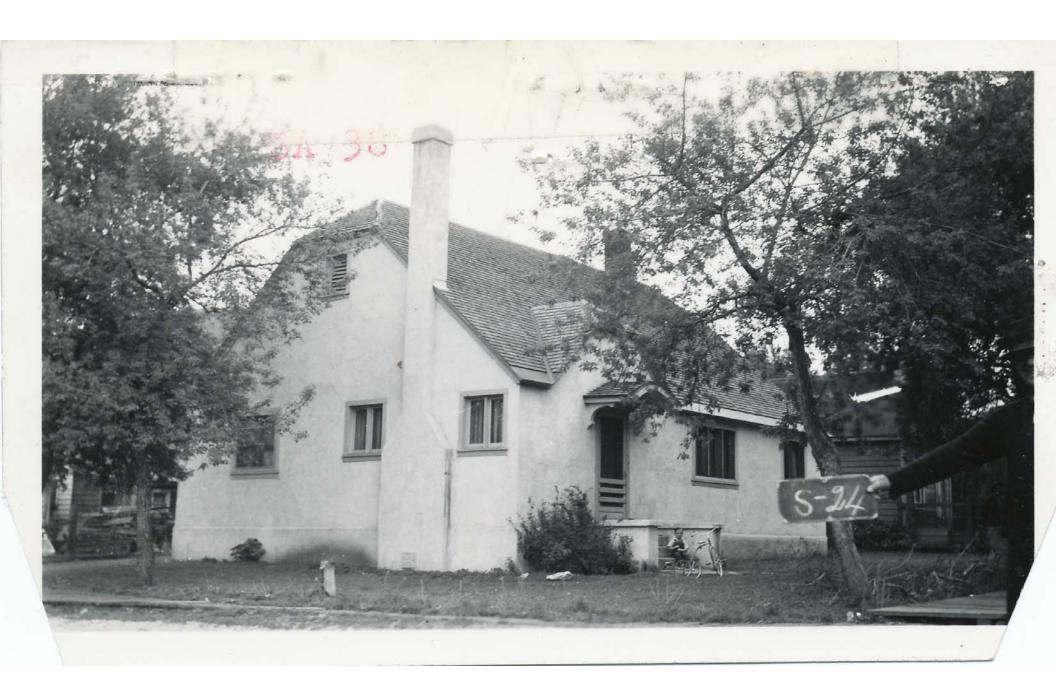

Photo No. 3: West elevation. Camera facing east, 1995.

**Photo No. 4:** Northwest oblique. Camera facing southeast, tax photo.

<sup>&</sup>lt;sup>1</sup> From "Residences of Mining Boom Era, Park City - Thematic Nomination" written by Roger Roper, 1984.