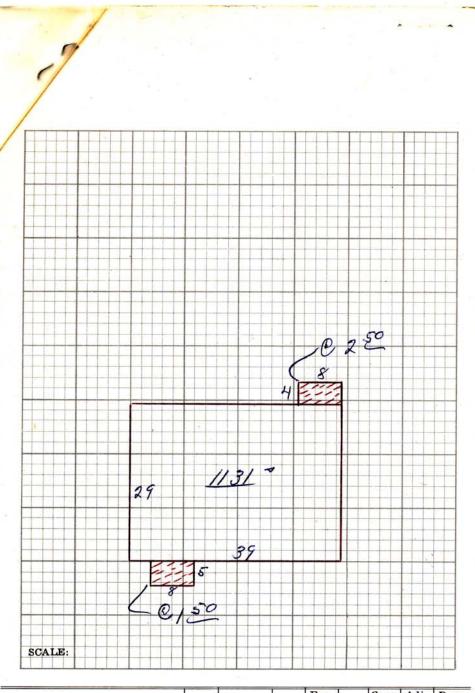

#### SERIAL NO. RE-APPRAISAL CARD (1940 APPR. BASE)

| vner's Add  |                              |                |           |             |                  |         |
|-------------|------------------------------|----------------|-----------|-------------|------------------|---------|
| ind of Buil | ding Res                     |                | Str       | et No       |                  |         |
|             | Class 5-A                    | Туре 1         | 203-4     | Cost \$     |                  | _ x%    |
| Stories     | Dimensions                   | Cu. Ft         |           | Sq. Ft.     | Actual<br>Factor | Totals  |
| Stories     |                              |                |           | 1131        | \$ -             | s 3939  |
| /           | x x                          |                | -         | 11/1        | \$               | 8       |
|             | x x                          |                | -         |             | •                | \$      |
|             | x x                          |                | 7 1       |             | *                | i a     |
| o. of Room  | ns 4-Bath Con                | dition_        | ood       |             |                  |         |
|             | Description of Building      | g              |           | Add         | Deduct           |         |
| oundation-  | Stone Conc.                  | None           |           | -           |                  |         |
|             | Stucco On W                  | lood           |           |             |                  |         |
| xt. Walls_  |                              | Clgs           |           |             |                  |         |
|             | 01. 01                       | 6              |           |             |                  |         |
| loof—Type   |                              | 0              |           |             |                  |         |
| ormers—S    |                              | Lg             |           |             |                  |         |
| Bays—Sma    | 2-11                         | Lg.            | 50        | 36          |                  |         |
| Porches—F   | ront                         |                |           |             |                  |         |
|             | Rear                         | @              | id        |             | 242              |         |
|             | sm't—14 1/3 1/2 % % f        | ull-floor      | 198       |             | - 10             |         |
| Basement A  | Apts.—Rooms Fin.             |                |           |             |                  |         |
| Attic Roon  |                              | 1              |           |             |                  |         |
| Plumbing-   | Class Tub Sink               |                | 7         |             |                  | *       |
| Plumbing-   | UrlsFtns<br>DishwasherGarbas | Shr<br>ge Disp |           | 60          |                  |         |
| Heat-Stoy   | e_H. A. Steam                | S. Blr.        | _         |             |                  |         |
| Oi          | Gas Gas Inc                  |                |           | 440         |                  |         |
|             |                              | merators_      |           | -           |                  |         |
|             | diant—Pipeless               | (Hd. Wo        | 1         |             |                  |         |
| Finish— ≺   | Hd. Wd. Floors-              | Fir_           |           |             |                  |         |
| - 200 G     | Fir.                         | (Conc          | 1         |             |                  | 7       |
| Cabinets    | Mantels                      |                |           |             |                  |         |
| Tile— {     | WallsWains                   | scot           | _         |             |                  |         |
| (1          | Floors                       | / /            |           |             |                  |         |
| Lighting-   | Lamp Drops                   | Fix.           | 20        |             | en               |         |
| Color       | extined 4                    | 1 @ 20         | LOCATION, |             | 198              |         |
| Used        | Moterial                     |                |           |             | 110              |         |
|             |                              |                |           | -3/         | TOO              | 395     |
| Total       | Additions and Deduction      | ons            |           | 376         | 530              | , 101   |
| Net Addit   | ions or Deductions           |                |           | -520        | -                | + 16    |
|             |                              | EPRODUC'       | TION      | VALUE_      |                  | 3970    |
| Age 20 Y    | Owner                        | epr. (1)2-3-   |           | 33/6/       | >%               | 8       |
| Age         | Maighhorg                    | eproduction    |           | Minus Den   |                  | 266     |
|             |                              |                |           | eling Inc.  |                  | •       |
| Remodeled   |                              |                |           |             | 70               |         |
| Garage—S    | 1 11/19                      |                |           | scence      |                  | •       |
| Cars        | Walls Wood 2                 | 10             | Out B     | ldgs        |                  | ( asmy) |
| Roof        | hg Size XX                   | lge_/          |           |             |                  | 15      |
| Floor_Z     | Cost 234/6                   | 4 Depre        | eciated   | Value Gar   | age              | \$ D-1  |
| 75          | /                            |                | Total I   | Building Va | alue             | \$781   |
| Remarks_    |                              |                |           |             |                  |         |