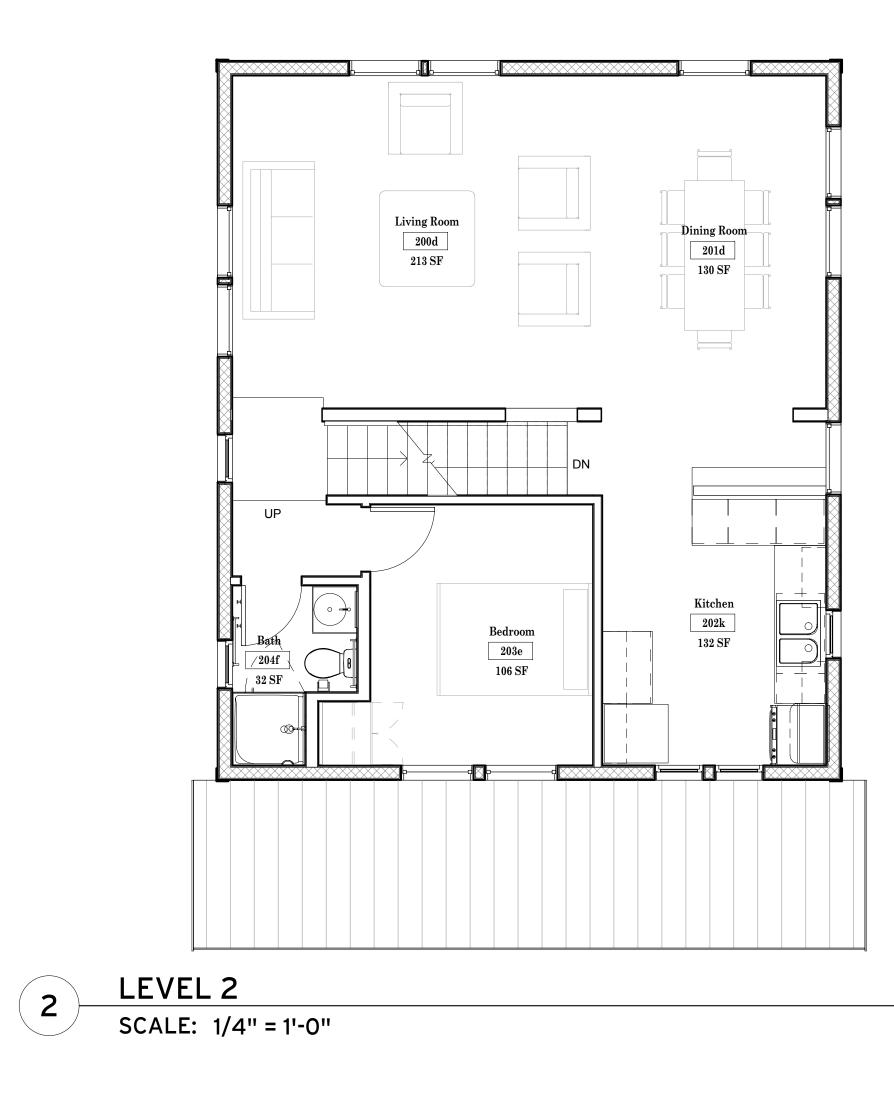

## LEGEND

- 1i
   WALL TAG; REFER TO ARCHITECTURAL DRAWING SUPPLEMENT FOR DESCRIPTION OF CONSTRUCTION
- It
   WINDOW TAG; SEE ARCHITECTURAL DRAWING SUPPLEMENT FOR

   WINDOW SCHEDULE AND DETAILS
- (101) DOOR TAG; SEE ARCHITECTURAL DRAWING SUPPLEMENT FOR DOOR SCHEDULE AND DETAILS

Room name101 aROOM NAME AND NUMBERINTERIOR FINISHES

 $\bullet$ 

ELEVATION INDICATOR (REFERENCE DATUM)

## GENERAL NOTES

1. FOR ENLARGED PLANS, DETAILS, AND SCHEDULES, REFER TO THE FOLLOWING SHEETS. BATHROOMS: AE-401 AND AE-402

| DAI II ROOMS:          | AE-401 AND AE-402       |
|------------------------|-------------------------|
| KITCHENS:              | AE-401 AND AE-402       |
| BUILT-IN CABINETRY     | ARCH DRAWING SUPPLEMENT |
| WALL TYPES AND DETAILS | ARCH DRAWING SUPPLEMENT |
| SCHEDULES              | ARCH DRAWING SUPPLEMENT |
| WINDOWS AND DOORS      | ARCH DRAWING SUPPLEMENT |
| STAIRS                 | ARCH DRAWING SUPPLEMENT |
|                        |                         |

2. UNLESS NOTED OTHERWISE, DIMENSIONS ARE TO CENTERLINE OF DOORS AND WINDOWS, AND FACE OF CONCRETE, WALL PANELS, TOP OF SHEATHING AND VERTICAL DIMENSION LUMBER STUD(S).

3. ALIGN VERTICAL WALL PANELS AND CONCRETE.

4. PROVIDE BLOCKING OR OTHER APPROVED METHOD OF SUPPORT AT ALL WALL FACE LOCATIONS FOR TV OUTLET FOR ACCOMMODATION OF FLAT PANEL FIXTURES. COORDINATE WITH INTERIOR ELEVATIONS AND ELECTRICAL PLANS.

5. COORDINATE KITCHEN CABINETRY AND APPLIANCE PLANS WITH MECHANICAL, PLUMBING AND ELECTRICAL DRAWINGS.