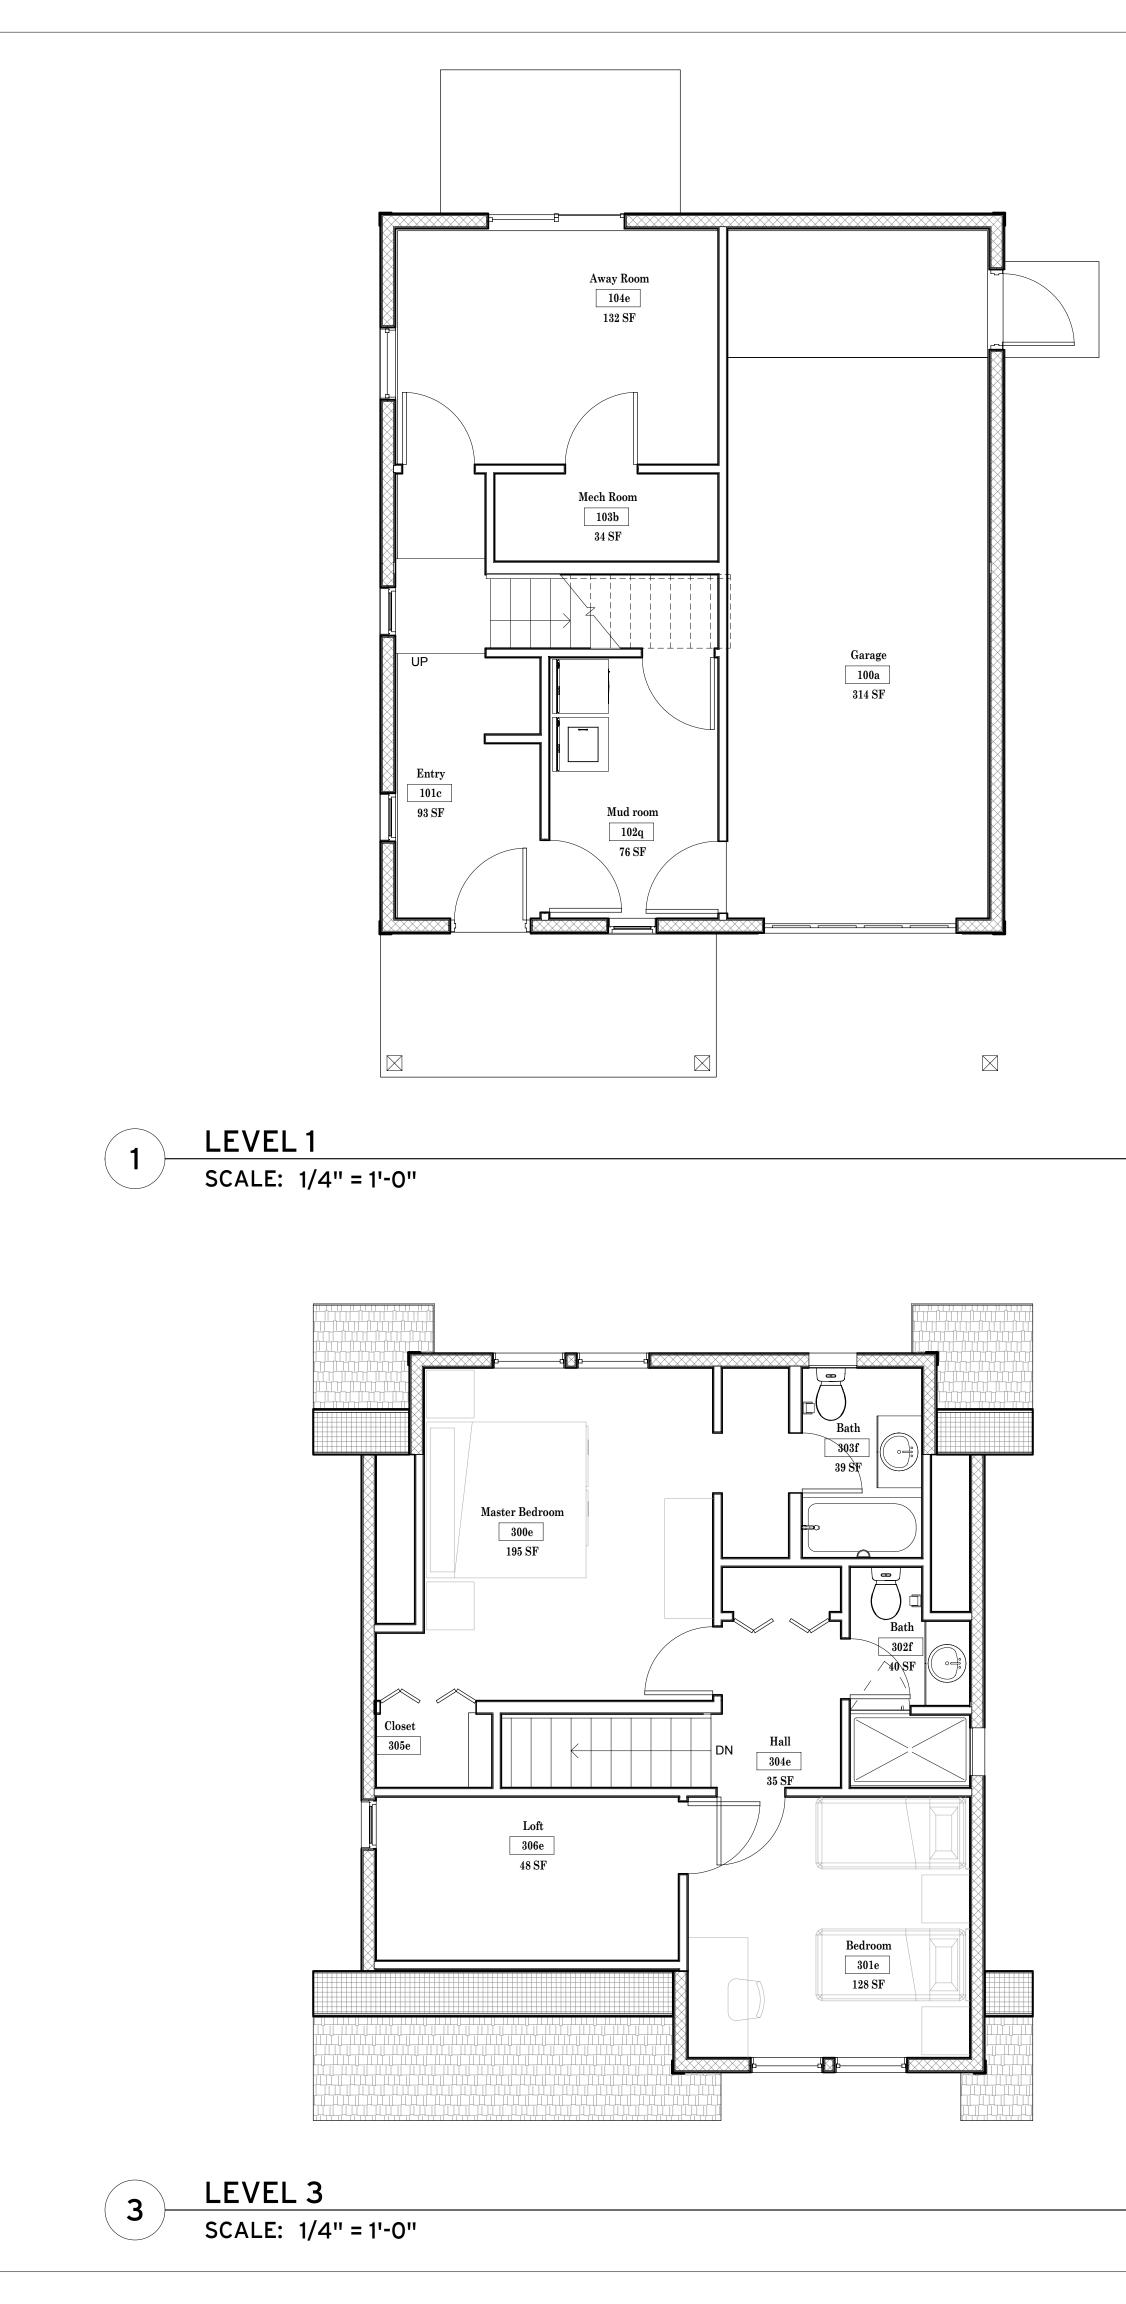

## LEGEND

- 1i
   WALL TAG; REFER TO ARCHITECTURAL DRAWING SUPPLEMENT FOR DESCRIPTION OF CONSTRUCTION
- It
   WINDOW TAG; SEE ARCHITECTURAL DRAWING SUPPLEMENT FOR

   WINDOW SCHEDULE AND DETAILS
- (101) DOOR TAG; SEE ARCHITECTURAL DRAWING SUPPLEMENT FOR DOOR SCHEDULE AND DETAILS

Room name101 aROOM NAME AND NUMBERINTERIOR FINISHES

 $\bullet$ 

ELEVATION INDICATOR (REFERENCE DATUM)

## GENERAL NOTES

1. FOR ENLARGED PLANS, DETAILS, AND SCHEDULES, REFER TO THE FOLLOWING SHEETS. BATHROOMS: AE-401 AND AE-402

| DAI II ROOMS:          | AE-401 AND AE-402       |
|------------------------|-------------------------|
| KITCHENS:              | AE-401 AND AE-402       |
| BUILT-IN CABINETRY     | ARCH DRAWING SUPPLEMENT |
| WALL TYPES AND DETAILS | ARCH DRAWING SUPPLEMENT |
| SCHEDULES              | ARCH DRAWING SUPPLEMENT |
| WINDOWS AND DOORS      | ARCH DRAWING SUPPLEMENT |
| STAIRS                 | ARCH DRAWING SUPPLEMENT |
|                        |                         |

2. UNLESS NOTED OTHERWISE, DIMENSIONS ARE TO CENTERLINE OF DOORS AND WINDOWS, AND FACE OF CONCRETE, WALL PANELS, TOP OF SHEATHING AND VERTICAL DIMENSION LUMBER STUD(S).

3. ALIGN VERTICAL WALL PANELS AND CONCRETE.

4. PROVIDE BLOCKING OR OTHER APPROVED METHOD OF SUPPORT AT ALL WALL FACE LOCATIONS FOR TV OUTLET FOR ACCOMMODATION OF FLAT PANEL FIXTURES. COORDINATE WITH INTERIOR ELEVATIONS AND ELECTRICAL PLANS.

5. COORDINATE KITCHEN CABINETRY AND APPLIANCE PLANS WITH MECHANICAL, PLUMBING AND ELECTRICAL DRAWINGS.