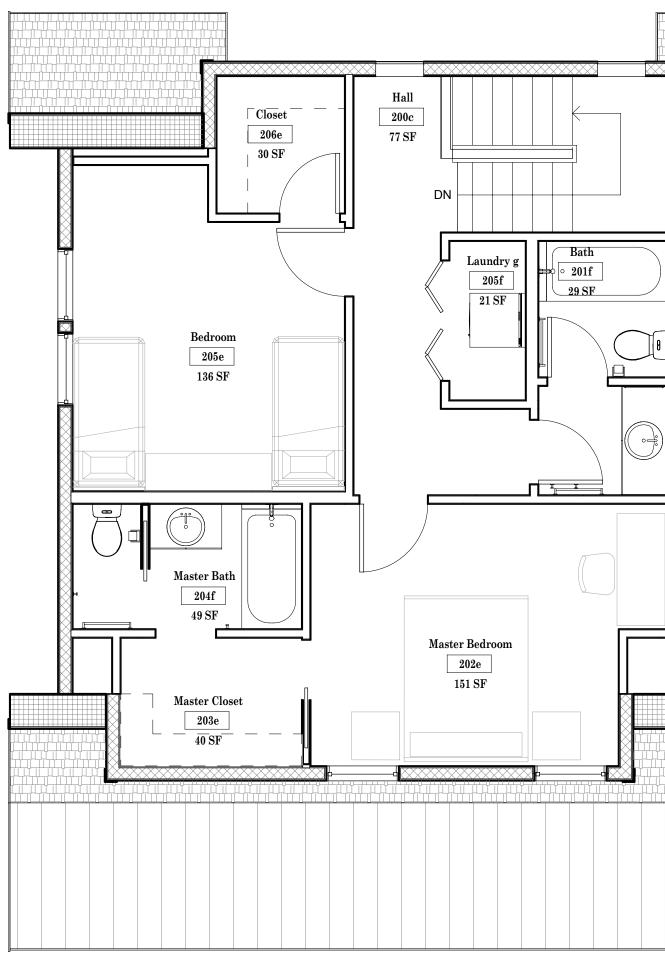

## LEGEND

- **1i** WALL TAG; REFER TO ARCHITECTURAL DRAWING SUPPLEMENT FOR DESCRIPTION OF CONSTRUCTION
- Ît WINDOW TAG; SEE ARCHITECTURAL DRAWING SUPPLEMENT FOR WINDOW SCHEDULE AND DETAILS
- (101) DOOR TAG; SEE ARCHITECTURAL DRAWING SUPPLEMENT FOR DOOR SCHEDULE AND DETAILS

Room name ROOM NAME AND NUMBER INTERIOR FINISHES

 $\bigcirc$ 

ELEVATION INDICATOR (REFERENCE DATUM)

## GENERAL NOTES

1. FOR ENLARGED PLANS, DETAILS, AND SCHEDULES, REFER TO THE FOLLOWING SHEETS. BATHROOMS AE-401 AND AE-402

| DATHROOMS:             | AE-401 AI |
|------------------------|-----------|
| KITCHENS:              | AE-401 Al |
| BUILT-IN CABINETRY     | ARCH DR   |
| WALL TYPES AND DETAILS | ARCH DR   |
| SCHEDULES              | ARCH DR   |
| WINDOWS AND DOORS      | ARCH DR   |
| STAIRS                 | ARCH DR   |
|                        |           |

AND AE-402 RAWING SUPPLEMENT DRAWING SUPPLEMENT DRAWING SUPPLEMENT DRAWING SUPPLEMENT DRAWING SUPPLEMENT

2. UNLESS NOTED OTHERWISE, DIMENSIONS ARE TO CENTERLINE OF DOORS AND WINDOWS, AND FACE OF CONCRETE, WALL PANELS, TOP OF SHEATHING AND VERTICAL DIMENSION LUMBER STUD(S).

3. ALIGN VERTICAL WALL PANELS AND CONCRETE.

4. PROVIDE BLOCKING OR OTHER APPROVED METHOD OF SUPPORT AT ALL WALL FACE LOCATIONS FOR TV OUTLET FOR ACCOMMODATION OF FLAT PANEL FIXTURES. COORDINATE WITH INTERIOR ELEVATIONS AND ELECTRICAL PLANS.

5. COORDINATE KITCHEN CABINETRY AND APPLIANCE PLANS WITH MECHANICAL, PLUMBING AND ELECTRICAL DRAWINGS.

**Revision Schedule** No. Date Description 03-20-09 PCMC Review Comments