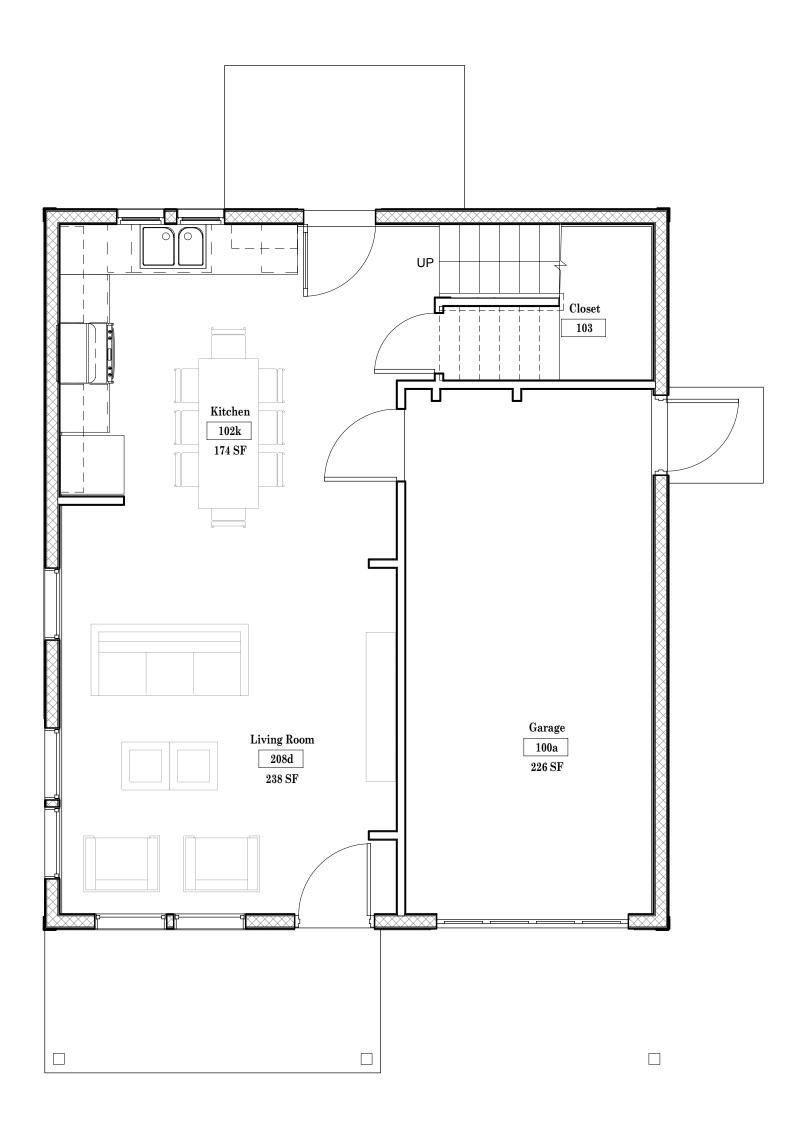

## LEGEND

- **1i** WALL TAG; REFER TO ARCHITECTURAL DRAWING SUPPLEMENT FOR DESCRIPTION OF CONSTRUCTION
- Ît WINDOW TAG; SEE ARCHITECTURAL DRAWING SUPPLEMENT FOR WINDOW SCHEDULE AND DETAILS
- (101) DOOR TAG; SEE ARCHITECTURAL DRAWING SUPPLEMENT FOR DOOR SCHEDULE AND DETAILS

Room name ROOM NAME AND NUMBER INTERIOR FINISHES

 $\bigcirc$ 

ELEVATION INDICATOR (REFERENCE DATUM)

## GENERAL NOTES

1. FOR ENLARGED PLANS, DETAILS, AND SCHEDULES, REFER TO THE FOLLOWING SHEETS. BATHROOMS AE-401 AND AE-402

| DATHROOMS:             | AE-401 AI |
|------------------------|-----------|
| KITCHENS:              | AE-401 Al |
| BUILT-IN CABINETRY     | ARCH DR   |
| WALL TYPES AND DETAILS | ARCH DR   |
| SCHEDULES              | ARCH DR   |
| WINDOWS AND DOORS      | ARCH DR   |
| STAIRS                 | ARCH DR   |
|                        |           |

AND AE-402 RAWING SUPPLEMENT DRAWING SUPPLEMENT DRAWING SUPPLEMENT DRAWING SUPPLEMENT DRAWING SUPPLEMENT

2. UNLESS NOTED OTHERWISE, DIMENSIONS ARE TO CENTERLINE OF DOORS AND WINDOWS, AND FACE OF CONCRETE, WALL PANELS, TOP OF SHEATHING AND VERTICAL DIMENSION LUMBER STUD(S).

3. ALIGN VERTICAL WALL PANELS AND CONCRETE.

4. PROVIDE BLOCKING OR OTHER APPROVED METHOD OF SUPPORT AT ALL WALL FACE LOCATIONS FOR TV OUTLET FOR ACCOMMODATION OF FLAT PANEL FIXTURES. COORDINATE WITH INTERIOR ELEVATIONS AND ELECTRICAL PLANS.

5. COORDINATE KITCHEN CABINETRY AND APPLIANCE PLANS WITH MECHANICAL, PLUMBING AND ELECTRICAL DRAWINGS.

**Revision Schedule** No. Date Description 03-20-09 PCMC Review Comments