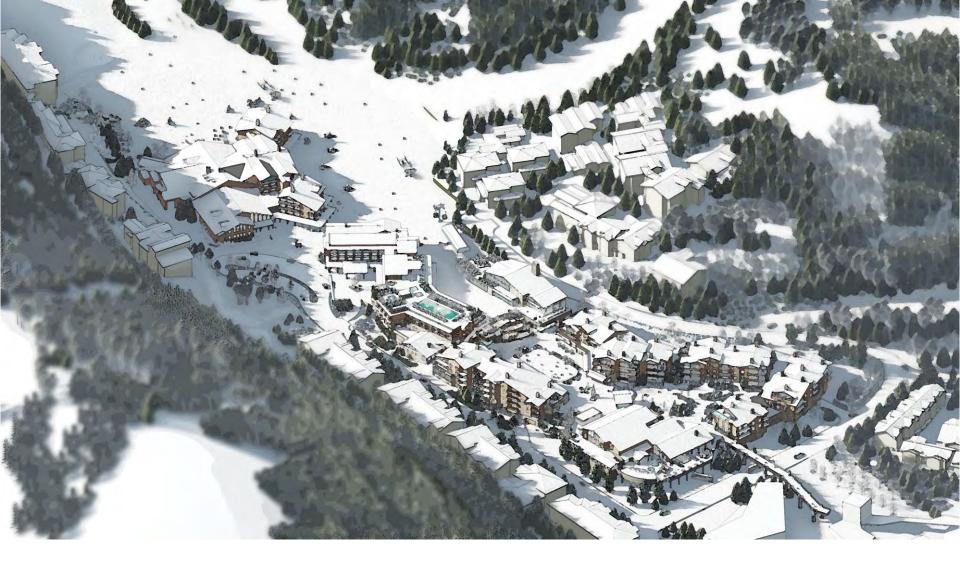

## DEER VALLEY SNOW PARK

PREVIOUS VERSIONS

The project transforms the Lodge and parking lots at Snow Park into a vibrant, mixed-use mountain village.

Skiing will be extended downhill into the fabric of the village, creating prime addresses for skier services, food and beverage, a luxury hotel and unique residential offerings enhancing the visitor experience year-round.

### DEER VALLEY SNOW PARK A WORLD CLASS VILLAGE AT SNOW PARK