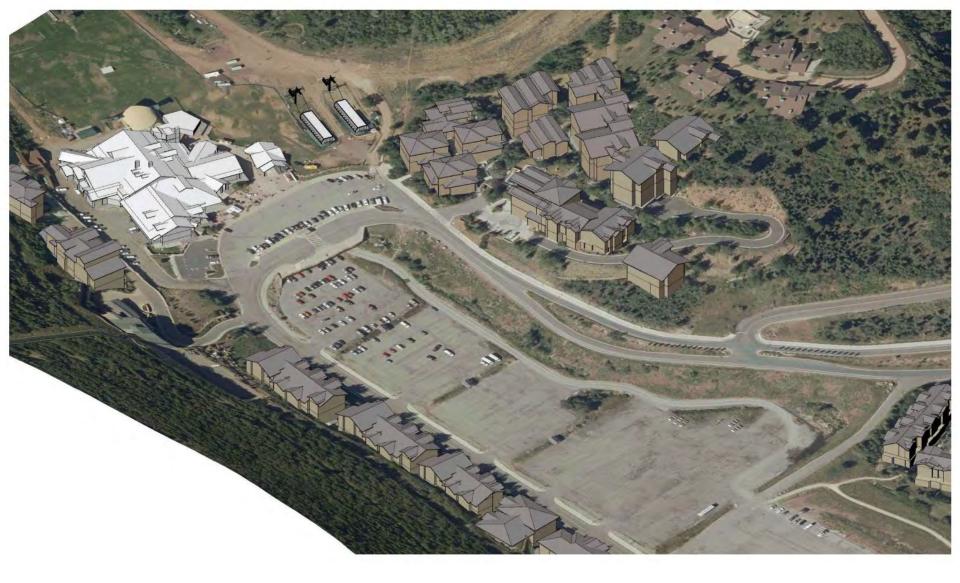

## DEER VALLEY SNOW PARK

PREVIOUS VERSIONS

The project transforms the Lodge and parking lots at Snow Park into a vibrant, mixed-use mountain village.

Skiing will be extended downhill into the fabric of the village, creating prime addresses for skier services, food and beverage, a luxury hotel and unique residential offerings enhancing the visitor experience year-round.

### DEER VALLEY SNOW PARK A WORLD CLASS VILLAGE AT SNOW PARK