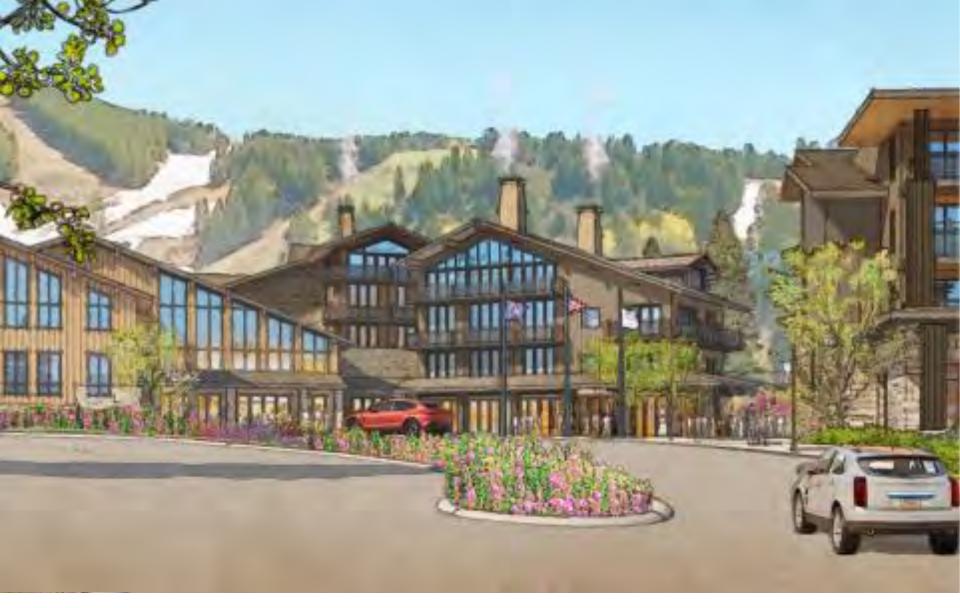

## DEER VALLEY SNOW PARK

PREVIOUS VERSIONS

The project transforms the Lodge and parking lots at Snow Park into a vibrant, mixed-use mountain village.

Skiing will be extended downhill into the fabric of the village, creating prime addresses for skier services, food and beverage, a luxury hotel and unique residential offerings enhancing the visitor experience year-round.

### DEER VALLEY SNOW PARK A WORLD CLASS VILLAGE AT SNOW PARK