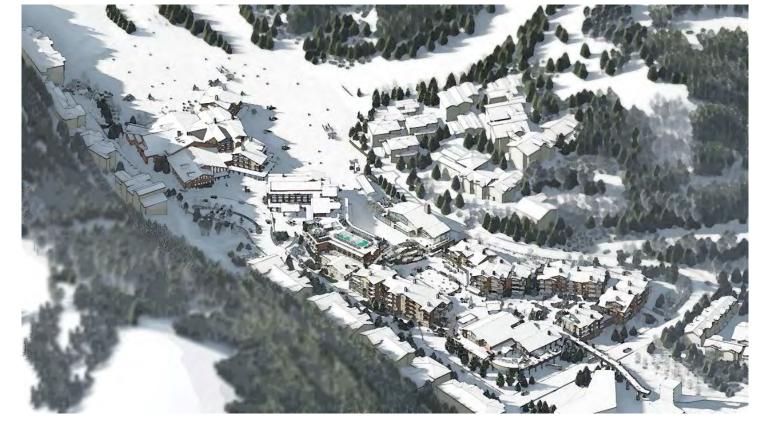

## DEER VALLEY SNOW PARK

PREVIOUS VERSIONS

The project transforms the Lodge and parking lots at Snow Park into a vibrant, mixed-use mountain village.

Skiing will be extended downhill into the fabric of the village, creating prime addresses for skier services, food and beverage, a luxury hotel and unique residential offerings enhancing the visitor experience year-round.

### DEER VALLEY SNOW PARK A WORLD CLASS VILLAGE AT SNOW PARK