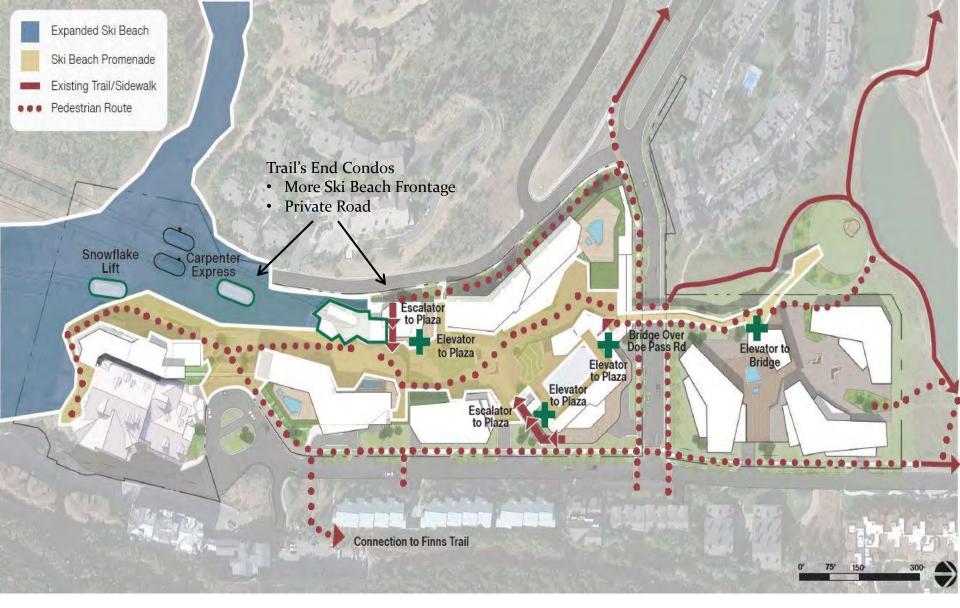

#### The Proposed Plan, Checks All Boxes

- $\checkmark$  Improved safety by removing pedestrian / vehicular conflicts at the drop-off area
- Transit hub for 6 buses in a covered garage with lockers, restrooms, waiting area, and driver facilities vs 4 on street bus stops exposed to the elements
- ✓ Multi-use path that will be a safer and a better experience around the loop and across the new plaza.
- ✓ A plan that aligns with Park City Transportation Goals
- ✓ A plan that aligns with Lower Deer Valley Neighborhood General Plan
- $\checkmark$  Includes roadway improvements for bikes, pedestrians, and buses
- ✓ Creates a world class resort experience
- ✓ Après Ski experiences during the wintertime and Après Bike in the summertime
- ✓ Gondola from Snow Park to Silver Lake
- ✓ Utility upgrades in Deer Valley Drive West

## DEER VALLEY SNOW PARK

PREVIOUS VERSIONS

The project transforms the Lodge and parking lots at Snow Park into a vibrant, mixed-use mountain village.

Skiing will be extended downhill into the fabric of the village, creating prime addresses for skier services, food and beverage, a luxury hotel and unique residential offerings enhancing the visitor experience year-round.