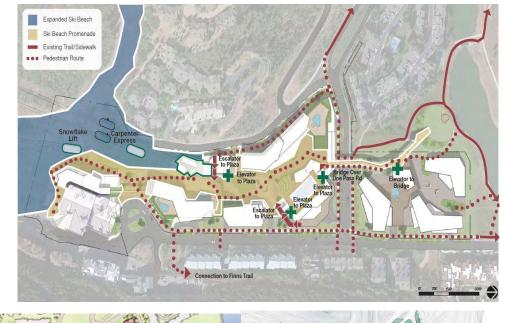

# DEER VALLEY MPD HISTORICAL SUMMARY

- Deer Valley has developed a plan to develop the long-entitled parking lots and to create a new front door for the resort
- Special Exception Permit Issued 1978
- 12 Amendments To-Date
- Total MPD Unit Equivalents = 2,110
- Total Remaining Snow Park Unit Equivalents = 209.75
- The Most Recent Discussion with the Planning Commission was in January 2023 when Planning Commission reviewed traffic mitigation and recommended City Council review the request for a Right of Way Vacation
- No Formal Site Plan has been Established for Snow Park Village Development Site through the Adoption of Development Agreements
  - As Such, Deer Valley Resort is Proposing the Improvements to the Area, Including but not Limited to the Overall Site Plan and New Roadway Configurations as part of the Conditional Use Permit Submittal
- The Right-of-Way Vacation critical to the success of this plan
  - New Drop-off and multiple arrival points
  - World Class Transit Hub
  - Greatly elevated facilities for all modes of transportation

#### A Better Experience for the Rider

- Transit hub connected to the new loop and future transportation infrastructure
- Arrival and departure in a weather protected environment
- Walkable grades removed via escalators & elevators
- Supports city wide transportation goals
- ADA Compliant
- Public restrooms, changing rooms, day lockers
- Welcome center with real time transit data
- Six dedicated bus stops and bike share station
- Bike parking
- Driver amenities and bus charging station
- Minimizes pedestrian and transit vehicle conflicts
- Direct access to wellness & event space above
- Safer arrival & departure experience
- End of Route service
- Endorsed by High Valley Transit

# DEER VALLEY SNOW PARK

World Class Transit Hub

SML, MULIT-USE PATH & ROAD IMPROVMENTS

SNOW PARK TODAY

MULTIPLE ARRIVAL POINTS

PEDESTRIAN CIRCULATION & TRAIL CONNECTIVITY