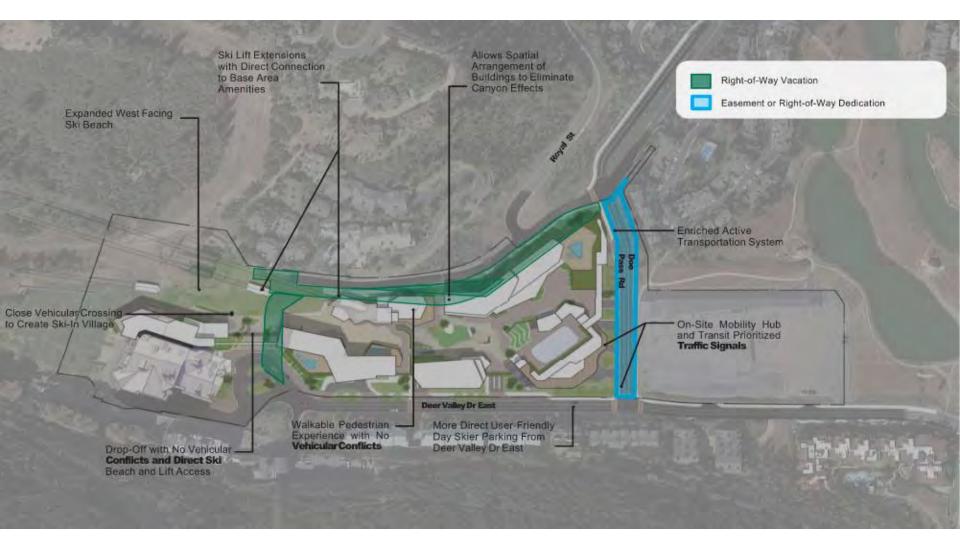

# DEER VALLEY MPD HISTORICAL SUMMARY

- Deer Valley has developed a plan to develop the long-entitled parking lots and to create a new front door for the resort
- Special Exception Permit Issued 1978
- 12 Amendments To-Date
- Total MPD Unit Equivalents = 2,110
- Total Remaining Snow Park Unit Equivalents = 209.75
- The Most Recent Discussion with the Planning Commission was in January 2023 when Planning Commission reviewed traffic mitigation and recommended City Council review the request for a Right of Way Vacation
- No Formal Site Plan has been Established for Snow Park Village Development Site through the Adoption of Development Agreements
  - As Such, Deer Valley Resort is Proposing the Improvements to the Area, Including but not Limited to the Overall Site Plan and New Roadway Configurations as part of the Conditional Use Permit Submittal
- The Right-of-Way Vacation critical to the success of this plan
  - New Drop-off and multiple arrival points
  - World Class Transit Hub
  - Greatly elevated facilities for all modes of transportation

**ROW Vacation** 

**ROW Vacation** 

Relocated Drop-off

Relocated Drop-off

World Class Transit Hub

World Class Transit Hub

#### A Better Experience for the Rider

- Transit hub connected to the new loop and future transportation infrastructure
- Arrival and departure in a weather protected environment
- Walkable grades removed via escalators & elevators
- Supports city wide transportation goals
- ADA Compliant
- Public restrooms, changing rooms, day lockers
- Welcome center with real time transit data
- Six dedicated bus stops and bike share station
- Bike parking
- Driver amenities and bus charging station
- Minimizes pedestrian and transit vehicle conflicts
- Direct access to wellness & event space above
- Safer arrival & departure experience
- End of Route service
- Endorsed by High Valley Transit