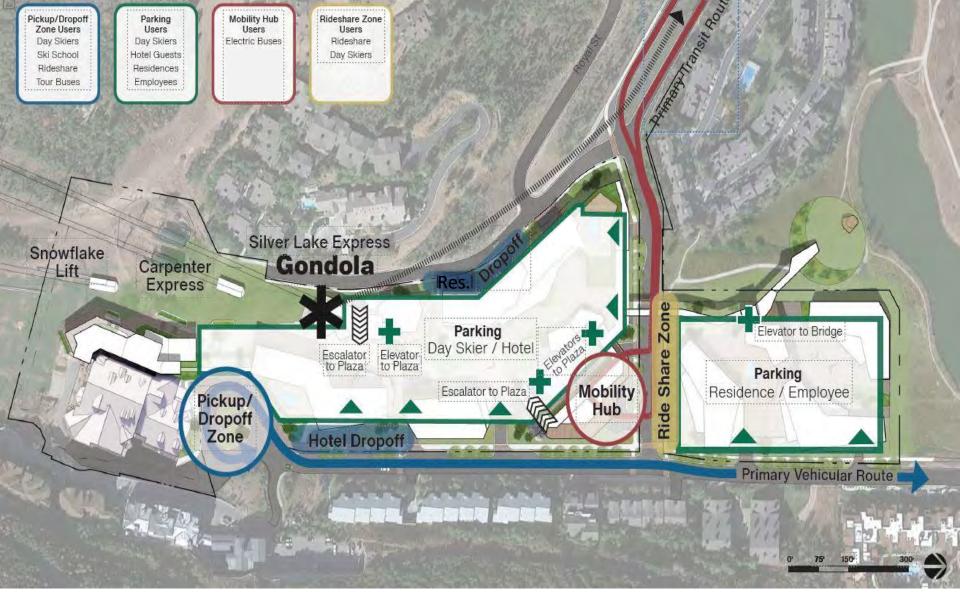

# DEER VALLEY MPD HISTORICAL SUMMARY

- Deer Valley has developed a plan to develop the long-entitled parking lots and to create a new front door for the resort
- Special Exception Permit Issued 1978
- 12 Amendments To-Date
- Total MPD Unit Equivalents = 2,110
- Total Remaining Snow Park Unit Equivalents = 209.75
- The Most Recent Discussion with the Planning Commission was in January 2023 when Planning Commission reviewed traffic mitigation and recommended City Council review the request for a Right of Way Vacation
- No Formal Site Plan has been Established for Snow Park Village Development Site through the Adoption of Development Agreements
  - As Such, Deer Valley Resort is Proposing the Improvements to the Area, Including but not Limited to the Overall Site Plan and New Roadway Configurations as part of the Conditional Use Permit Submittal
- The Right-of-Way Vacation critical to the success of this plan
  - New Drop-off and multiple arrival points
  - World Class Transit Hub
  - Greatly elevated facilities for all modes of transportation

#### A Better Experience for the Rider

- Transit hub connected to the new loop and future transportation infrastructure
- Arrival and departure in a weather protected environment
- Walkable grades removed via escalators & elevators
- Supports city wide transportation goals
- ADA Compliant
- Public restrooms, changing rooms, day lockers
- Welcome center with real time transit data
- Six dedicated bus stops and bike share station
- Bike parking
- Driver amenities and bus charging station
- Minimizes pedestrian and transit vehicle conflicts
- Direct access to wellness & event space above
- Safer arrival & departure experience
- End of Route service
- Endorsed by High Valley Transit

# DEER VALLEY SNOW PARK

World Class Transit Hub

SML, MULIT-USE PATH & ROAD IMPROVMENTS

SNOW PARK TODAY

MULTIPLE ARRIVAL POINTS

PEDESTRIAN CIRCULATION & TRAIL CONNECTIVITY