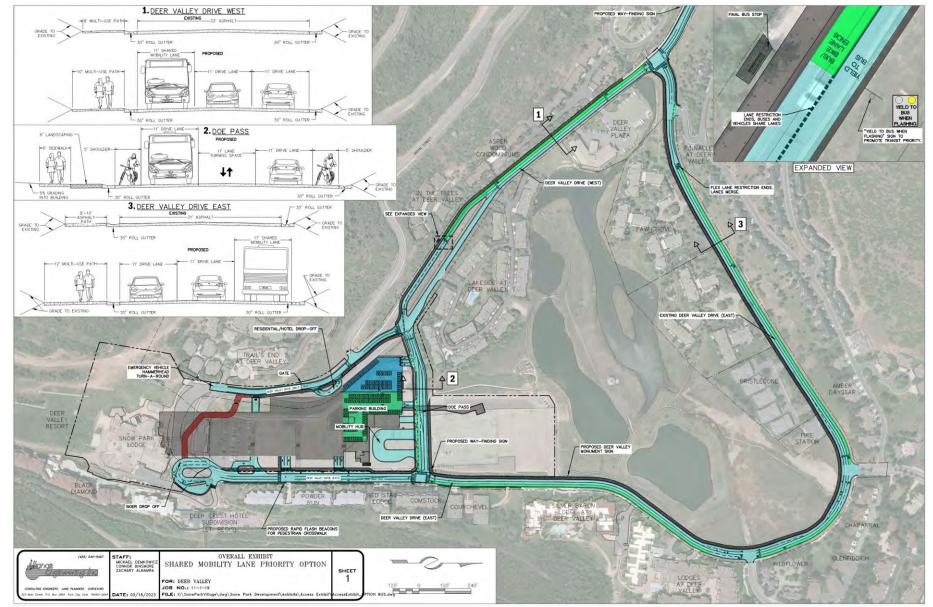

# DEER VALLEY MPD HISTORICAL SUMMARY

- Deer Valley has developed a plan to develop the long-entitled parking lots and to create a new front door for the resort
- Special Exception Permit Issued 1978
- 12 Amendments To-Date
- Total MPD Unit Equivalents = 2,110
- Total Remaining Snow Park Unit Equivalents = 209.75
- The Most Recent Discussion with the Planning Commission was in January 2023 when Planning Commission reviewed traffic mitigation and recommended City Council review the request for a Right of Way Vacation
- No Formal Site Plan has been Established for Snow Park Village Development Site through the Adoption of Development Agreements
  - As Such, Deer Valley Resort is Proposing the Improvements to the Area, Including but not Limited to the Overall Site Plan and New Roadway Configurations as part of the Conditional Use Permit Submittal
- The Right-of-Way Vacation critical to the success of this plan
  - New Drop-off and multiple arrival points
  - World Class Transit Hub
  - Greatly elevated facilities for all modes of transportation

# DEER VALLEY SNOW PARK

World Class Transit Hub

SML, MULIT-USE PATH & ROAD IMPROVMENTS

SNOW PARK TODAY

MULTIPLE ARRIVAL POINTS

PEDESTRIAN CIRCULATION & TRAIL CONNECTIVITY