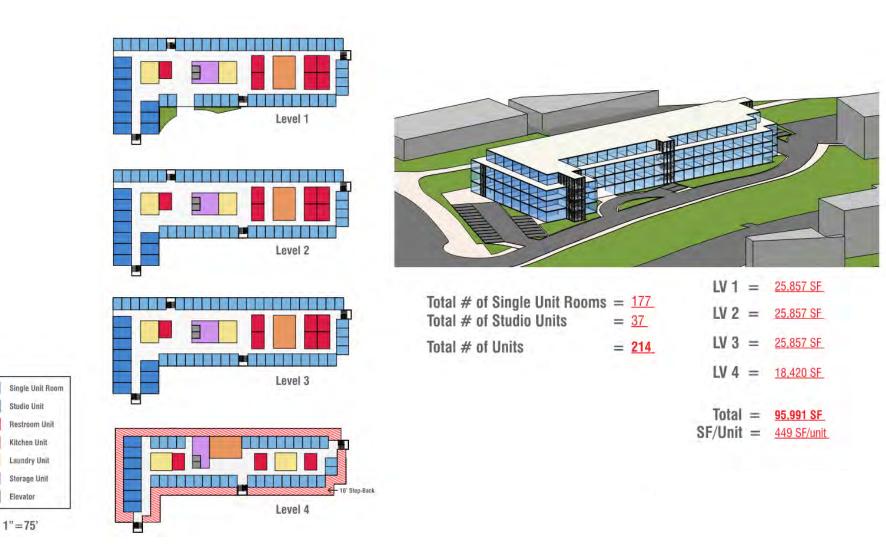

#### A Better Experience for the Rider

- Transit hub connected to the new loop and future transportation infrastructure
- Arrival and departure in a weather protected environment
- Walkable grades removed via escalators & elevators
- Supports city wide transportation goals
- ADA Compliant
- Public restrooms, changing rooms, day lockers
- Welcome center with real time transit data
- Six dedicated bus stops and bike share station
- Bike parking
- Driver amenities and bus charging station
- Minimizes pedestrian and transit vehicle conflicts
- Direct access to wellness & event space above
- Safer arrival & departure experience
- End of Route service
- Endorsed by High Valley Transit

#### The Proposed Plan, Checks All Boxes

- $\checkmark$  Improved safety by removing pedestrian / vehicular conflicts at the drop-off area
- Transit hub for 6 buses in a covered garage with lockers, restrooms, waiting area, and driver facilities vs 4 on street bus stops exposed to the elements
- ✓ Multi-use path that will be a safer and a better experience around the loop and across the new plaza.
- ✓ A plan that aligns with Park City Transportation Goals
- ✓ A plan that aligns with Lower Deer Valley Neighborhood General Plan
- $\checkmark$  Includes roadway improvements for bikes, pedestrians, and buses
- ✓ Creates a world class resort experience
- ✓ Après Ski experiences during the wintertime and Après Bike in the summertime
- ✓ Gondola from Snow Park to Silver Lake
- ✓ Utility upgrades in Deer Valley Drive West