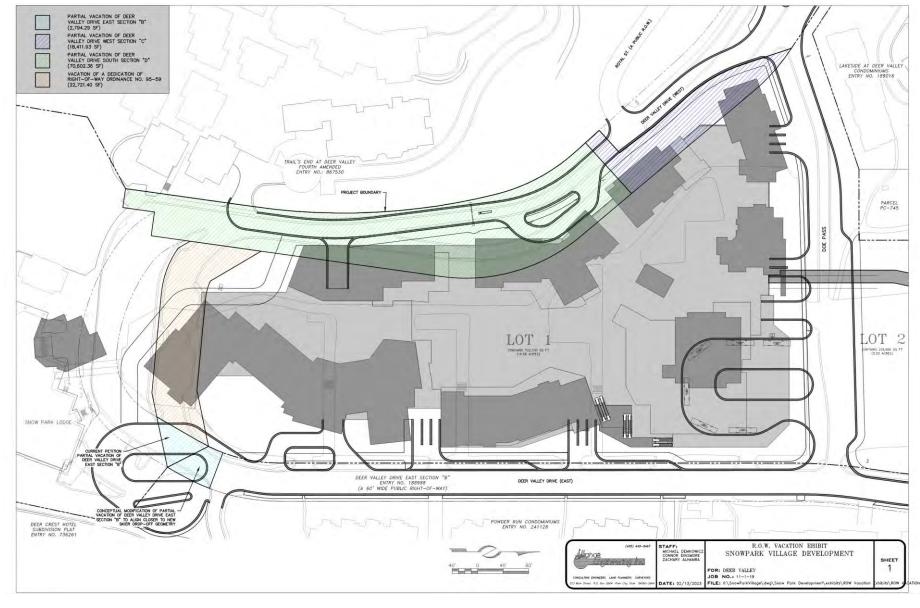

# DEER VALLEY MPD HISTORICAL SUMMARY

- Deer Valley has developed a plan to develop the long-entitled parking lots and to create a new front door for the resort
- Special Exception Permit Issued 1978
- 12 Amendments To-Date
- Total MPD Unit Equivalents = 2,110
- Total Remaining Snow Park Unit Equivalents = 209.75
- The Most Recent Discussion with the Planning Commission was in January 2023 when Planning Commission reviewed traffic mitigation and recommended City Council review the request for a Right of Way Vacation
- No Formal Site Plan has been Established for Snow Park Village Development Site through the Adoption of Development Agreements
  - As Such, Deer Valley Resort is Proposing the Improvements to the Area, Including but not Limited to the Overall Site Plan and New Roadway Configurations as part of the Conditional Use Permit Submittal
- The Right-of-Way Vacation critical to the success of this plan
  - New Drop-off and multiple arrival points
  - World Class Transit Hub
  - Greatly elevated facilities for all modes of transportation