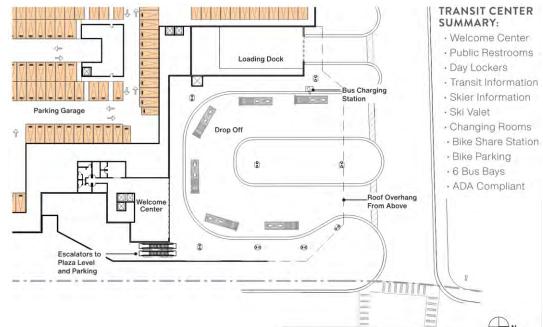

#### A Better Experience for the Rider

- Transit hub connected to the new loop and future transportation infrastructure
- Arrival and departure in a weather protected environment
- Walkable grades removed via escalators & elevators
- Supports city wide transportation goals
- ADA Compliant
- Public restrooms, changing rooms, day lockers
- Welcome center with real time transit data
- Six dedicated bus stops and bike share station
- Bike parking
- Driver amenities and bus charging station
- Minimizes pedestrian and transit vehicle conflicts
- Direct access to wellness & event space above
- Safer arrival & departure experience
- End of Route service
- Endorsed by High Valley Transit