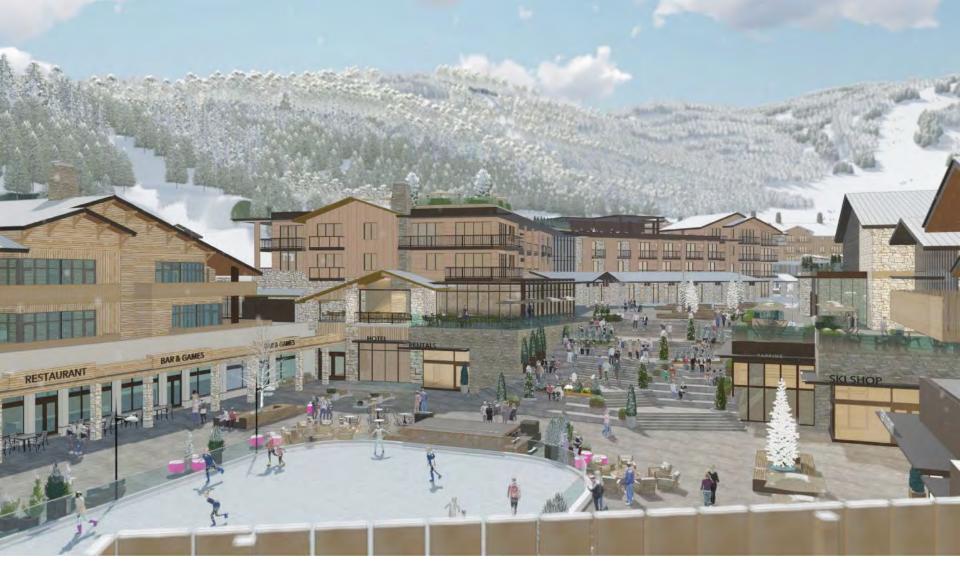

## DEER VALLEY SNOW PARK

PREVIOUS VERSIONS

The project transforms the Lodge and parking lots at Snow Park into a vibrant, mixed-use mountain village.

Skiing will be extended downhill into the fabric of the village, creating prime addresses for skier services, food and beverage, a luxury hotel and unique residential offerings enhancing the visitor experience year-round.

### DEER VALLEY SNOW PARK A WORLD CLASS VILLAGE AT SNOW PARK