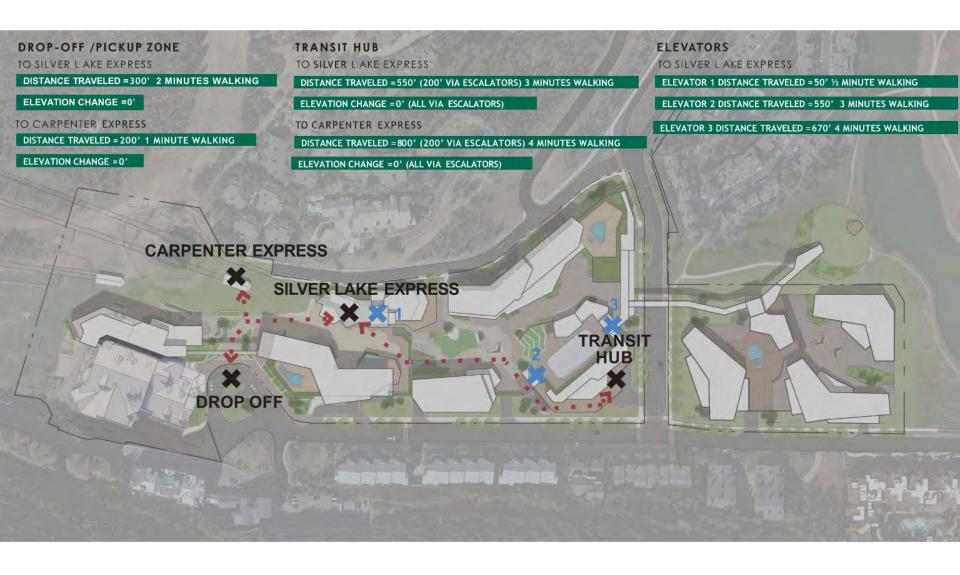

#### A Better Experience for the Rider

- Transit hub connected to the new loop and future transportation infrastructure
- Arrival and departure in a weather protected environment
- Walkable grades removed via escalators & elevators
- Supports city wide transportation goals
- ADA Compliant
- Public restrooms, changing rooms, day lockers
- Welcome center with real time transit data
- Six dedicated bus stops and bike share station
- Bike parking
- Driver amenities and bus charging station
- Minimizes pedestrian and transit vehicle conflicts
- Direct access to wellness & event space above
- Safer arrival & departure experience
- End of Route service
- Endorsed by High Valley Transit