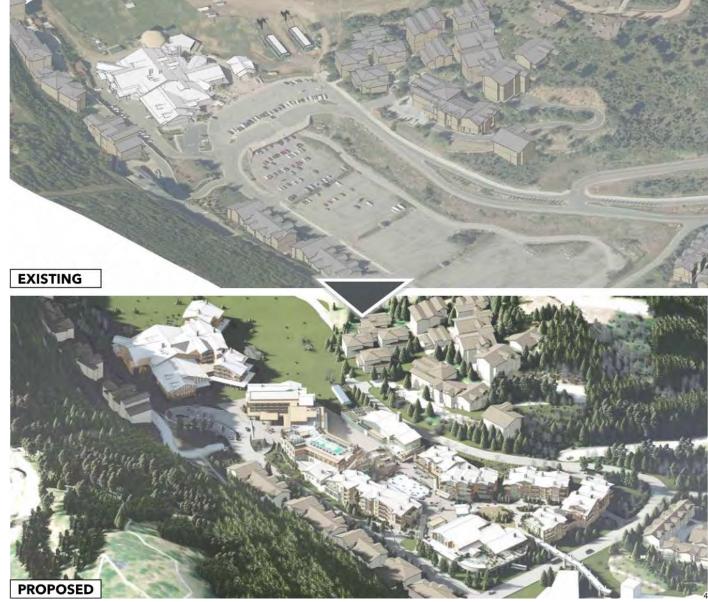

# DEER VALLEY MPD HISTORICAL SUMMARY

- Deer Valley has developed a plan to develop the long-entitled parking lots and to create a new front door for the resort
- Special Exception Permit Issued 1978
- 12 Amendments To-Date
- Total MPD Unit Equivalents = 2,110
- Total Remaining Snow Park Unit Equivalents = 209.75
- The Most Recent Discussion with the Planning Commission was in January 2023 when Planning Commission reviewed traffic mitigation and recommended City Council review the request for a Right of Way Vacation
- No Formal Site Plan has been Established for Snow Park Village Development Site through the Adoption of Development Agreements
  - As Such, Deer Valley Resort is Proposing the Improvements to the Area, Including but not Limited to the Overall Site Plan and New Roadway Configurations as part of the Conditional Use Permit Submittal
- The Right-of-Way Vacation critical to the success of this plan
  - New Drop-off and multiple arrival points
  - World Class Transit Hub
  - Greatly elevated facilities for all modes of transportation

## DEER VALLEY SNOW PARK

PREVIOUS VERSIONS

The project transforms the Lodge and parking lots at Snow Park into a vibrant, mixed-use mountain village.

Skiing will be extended downhill into the fabric of the village, creating prime addresses for skier services, food and beverage, a luxury hotel and unique residential offerings enhancing the visitor experience year-round.

### DEER VALLEY SNOW PARK A WORLD CLASS VILLAGE AT SNOW PARK