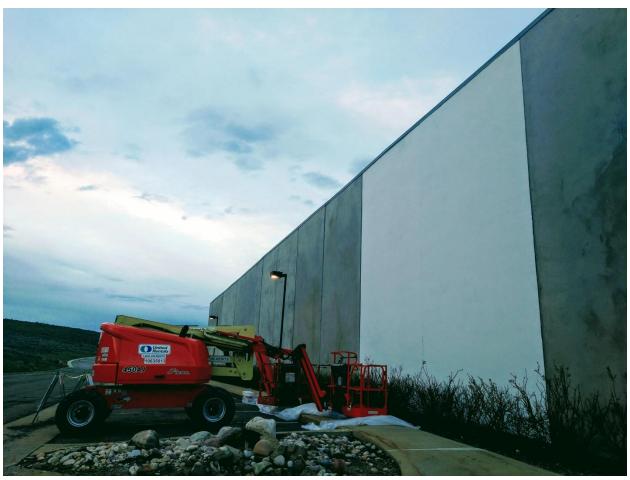

Vans Mural Base

Exhibit A - Vans Donation Proposal for Artwork to the City

Vans Mural in progress

Exhibit A - Vans Donation Proposal for Artwork to the City

Vans Mural in progress

Exhibit A - Vans Donation Proposal for Artwork to the City