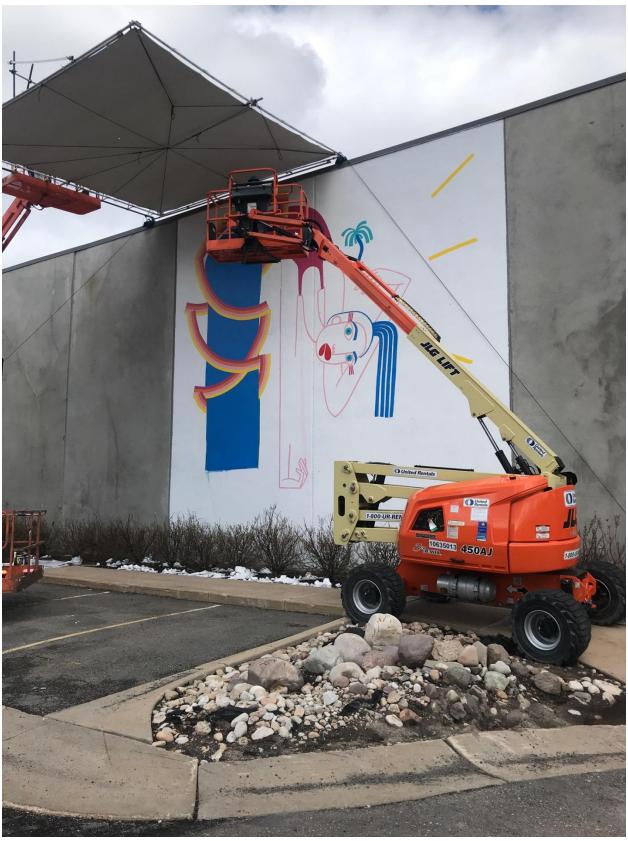

Vans Mural Base

Exhibit A - Vans Donation Proposal for Artwork to the City

Vans Mural in progress

Exhibit A - Vans Donation Proposal for Artwork to the City

Vans Mural in progress

Exhibit A - Vans Donation Proposal for Artwork to the City

Vans Mural in progress

Vans Mural Complete