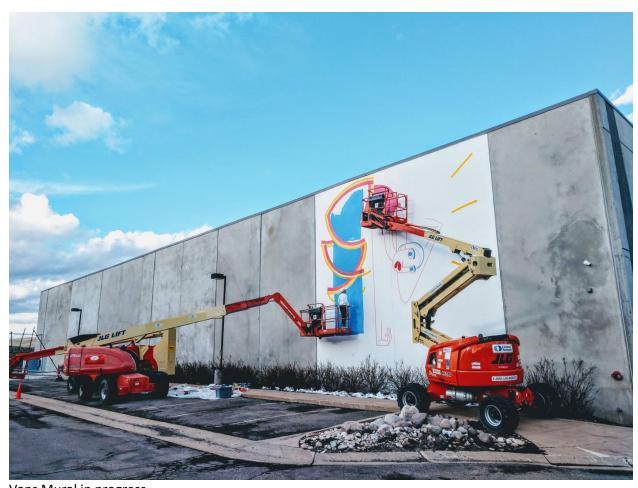

Vans Mural Base

Exhibit A - Vans Donation Proposal for Artwork to the City

Vans Mural in progress

Exhibit A - Vans Donation Proposal for Artwork to the City

Vans Mural in progress

Exhibit A - Vans Donation Proposal for Artwork to the City

Vans Mural in progress

Vans Mural Complete