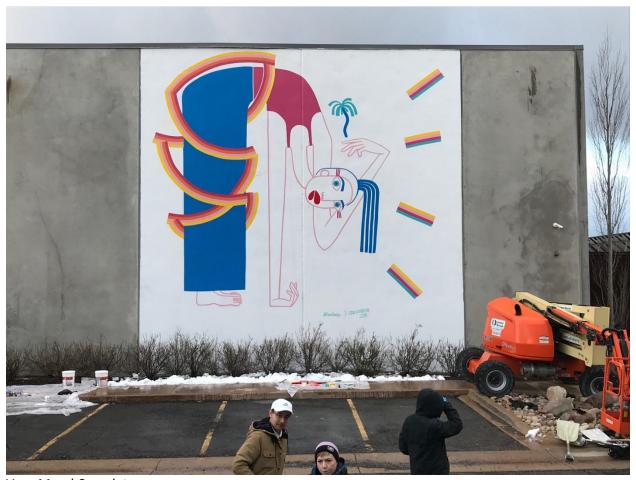

From: Vans, a Division of VF Outdoor, LLC Nate Rogers, Senior Manager of Production 1588 South Coast Drive Costa Mesa, California 92626

To the Park City Public Art Advisory Board,

May 10, 2019

Vans would like to donate a Mural to the City of Park City that was created by artist Erin D. Garcia and Jillian Evelyn on May 8, 2019. The two artists, having never met, came together to blend their two styles to create a piece that would help bring warmth to a cold weather city. The artist sent several conceptual ideas back and forth via email before landing on the piece that is up today. The mural is approximately 30x30 and is on the side of the Park City Ice Arena. The estimated cost of creating the mural was \$25,000. Staying true to the artist style, the mural was created with bright colors using a water based paint. I have included several images of the artwork process. We are also committing up to \$10,000 if needed, to touch up or remove the Mural within the first year (5/8/19-5/18/20).

Vans Mural Base

Exhibit A - Vans Donation Proposal for Artwork to the City

Vans Mural in progress

Exhibit A - Vans Donation Proposal for Artwork to the City

Vans Mural in progress

Exhibit A - Vans Donation Proposal for Artwork to the City

Vans Mural in progress

Vans Mural Complete