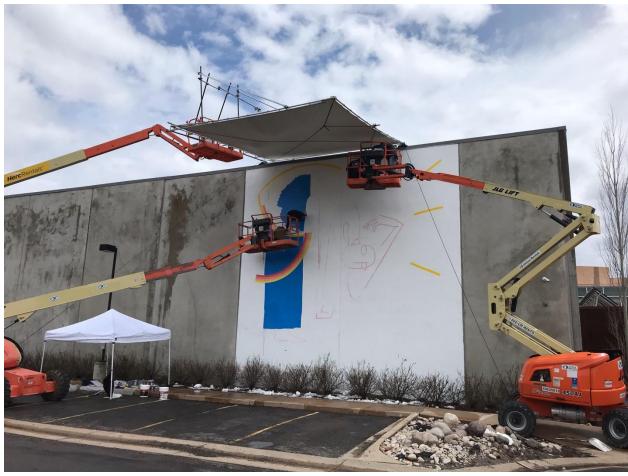

Vans Mural Base

Exhibit A - Vans Donation Proposal for Artwork to the City

Vans Mural in progress

Exhibit A - Vans Donation Proposal for Artwork to the City

Vans Mural in progress

Exhibit A - Vans Donation Proposal for Artwork to the City

Vans Mural in progress

Vans Mural Complete