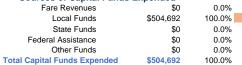

# Vehicles Operated

at Maximum Service

| Mada            | Directly | Purchased      | Operating   | Fare Revenues | Uses of Capital | Annual I Inlinted Tring | Annual Vehicle Revenue | Annual Vehicle Revenue |
|-----------------|----------|----------------|-------------|---------------|-----------------|-------------------------|------------------------|------------------------|
| Mode            | Operated | Transportation | Expenses    | rare Revenues | Funds           | Annual Unlinked Trips   | Miles                  | Hours                  |
| Bus             | 31       | -              | \$7,119,314 | \$0           | \$504,692       | 1,848,596               | 1,093,585              | 74,721                 |
| Demand Response | 6        | -              | \$619,071   | \$0           | \$0             | 15,194                  | 89,760                 | 9,206                  |
| Total           | 37       | -              | \$7,738,385 | <b>\$0</b>    | \$504,692       | 1,863,790               | 1,183,345              | 83,927                 |