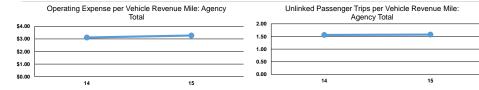

#### Service Efficiency

| Mode            | Operating Expenses per<br>Vehicle Revenue Mile | Operating Expenses per<br>Vehicle Revenue Hour |
|-----------------|------------------------------------------------|------------------------------------------------|
| Bus             | \$6.51                                         | \$95.28                                        |
| Demand Response | \$6.90                                         | \$67.25                                        |
| Total           | \$6.54                                         | \$92.20                                        |

| Mode            | Operating Expenses per<br>Unlinked Passenger Trip | Unlinked Trips per<br>Vehicle Revenue Mile | Unlinked Trips per<br>Vehicle Revenue Hour |
|-----------------|---------------------------------------------------|--------------------------------------------|--------------------------------------------|
| Bus             | \$3.85                                            | 1.7                                        | 24.7                                       |
| Demand Response | \$40.74                                           | 0.2                                        | 1.7                                        |
| Total           | \$4.15                                            | 1.6                                        | 22.2                                       |