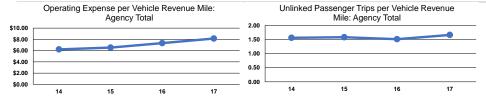

# Service Efficiency

| Mode            | Operating Expenses per<br>Vehicle Revenue Mile | Operating Expenses per<br>Vehicle Revenue Hour |
|-----------------|------------------------------------------------|------------------------------------------------|
| Demand Response | \$8.22                                         | \$77.68                                        |
| Bus             | \$8.14                                         | \$120.72                                       |
| Total           | \$8.15                                         | \$115.90                                       |