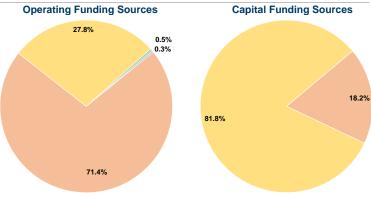

# **Sources of Capital Funds Expended**

| odurces of dapital rulius Experided |                     |               |  |  |  |
|-------------------------------------|---------------------|---------------|--|--|--|
| Fare Revenues                       | \$0                 | 0.0%          |  |  |  |
| Local Funds                         | \$2,918,299         | 18.2%         |  |  |  |
| State Funds                         | \$0                 | 0.0%          |  |  |  |
| Federal Assistance                  | \$13,158,725        | 81.8%         |  |  |  |
| Other Funds                         | \$0                 | 0.0%          |  |  |  |
| <b>Total Capital Funds Expended</b> | \$16,077,024        | 100.0%        |  |  |  |
| Federal Assistance<br>Other Funds   | \$13,158,725<br>\$0 | 81.8%<br>0.0% |  |  |  |