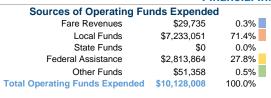

### **Summary of Operating Expenses (OE)**

\$10,128,008 Total Operating Expenses