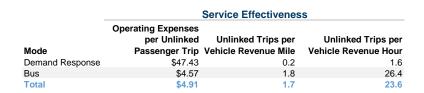

# Vehicles Operated at Maximum Service

| Mode            | Directly<br>Operated | Purchased<br>Transportation | Operating<br>Expenses | Fare<br>Revenues | Uses of Capital<br>Funds | Annual Unlinked<br>Trips | Annual Vehicle<br>Revenue Miles | Annual Vehicle<br>Revenue Hours |
|-----------------|----------------------|-----------------------------|-----------------------|------------------|--------------------------|--------------------------|---------------------------------|---------------------------------|
| Demand Response | 6                    | <del>-</del>                | \$759,641             | \$29,735         | \$0                      | 16,016                   | 92,375                          | 9,779                           |
| Bus             | 31                   | -                           | \$9,368,367           | \$0              | \$16,077,024             | 2,048,480                | 1,150,919                       | 77,607                          |
| Total           | 37                   | -                           | \$10,128,008          | \$29,735         | \$16,077,024             | 2,064,496                | 1,243,294                       | 87,386                          |