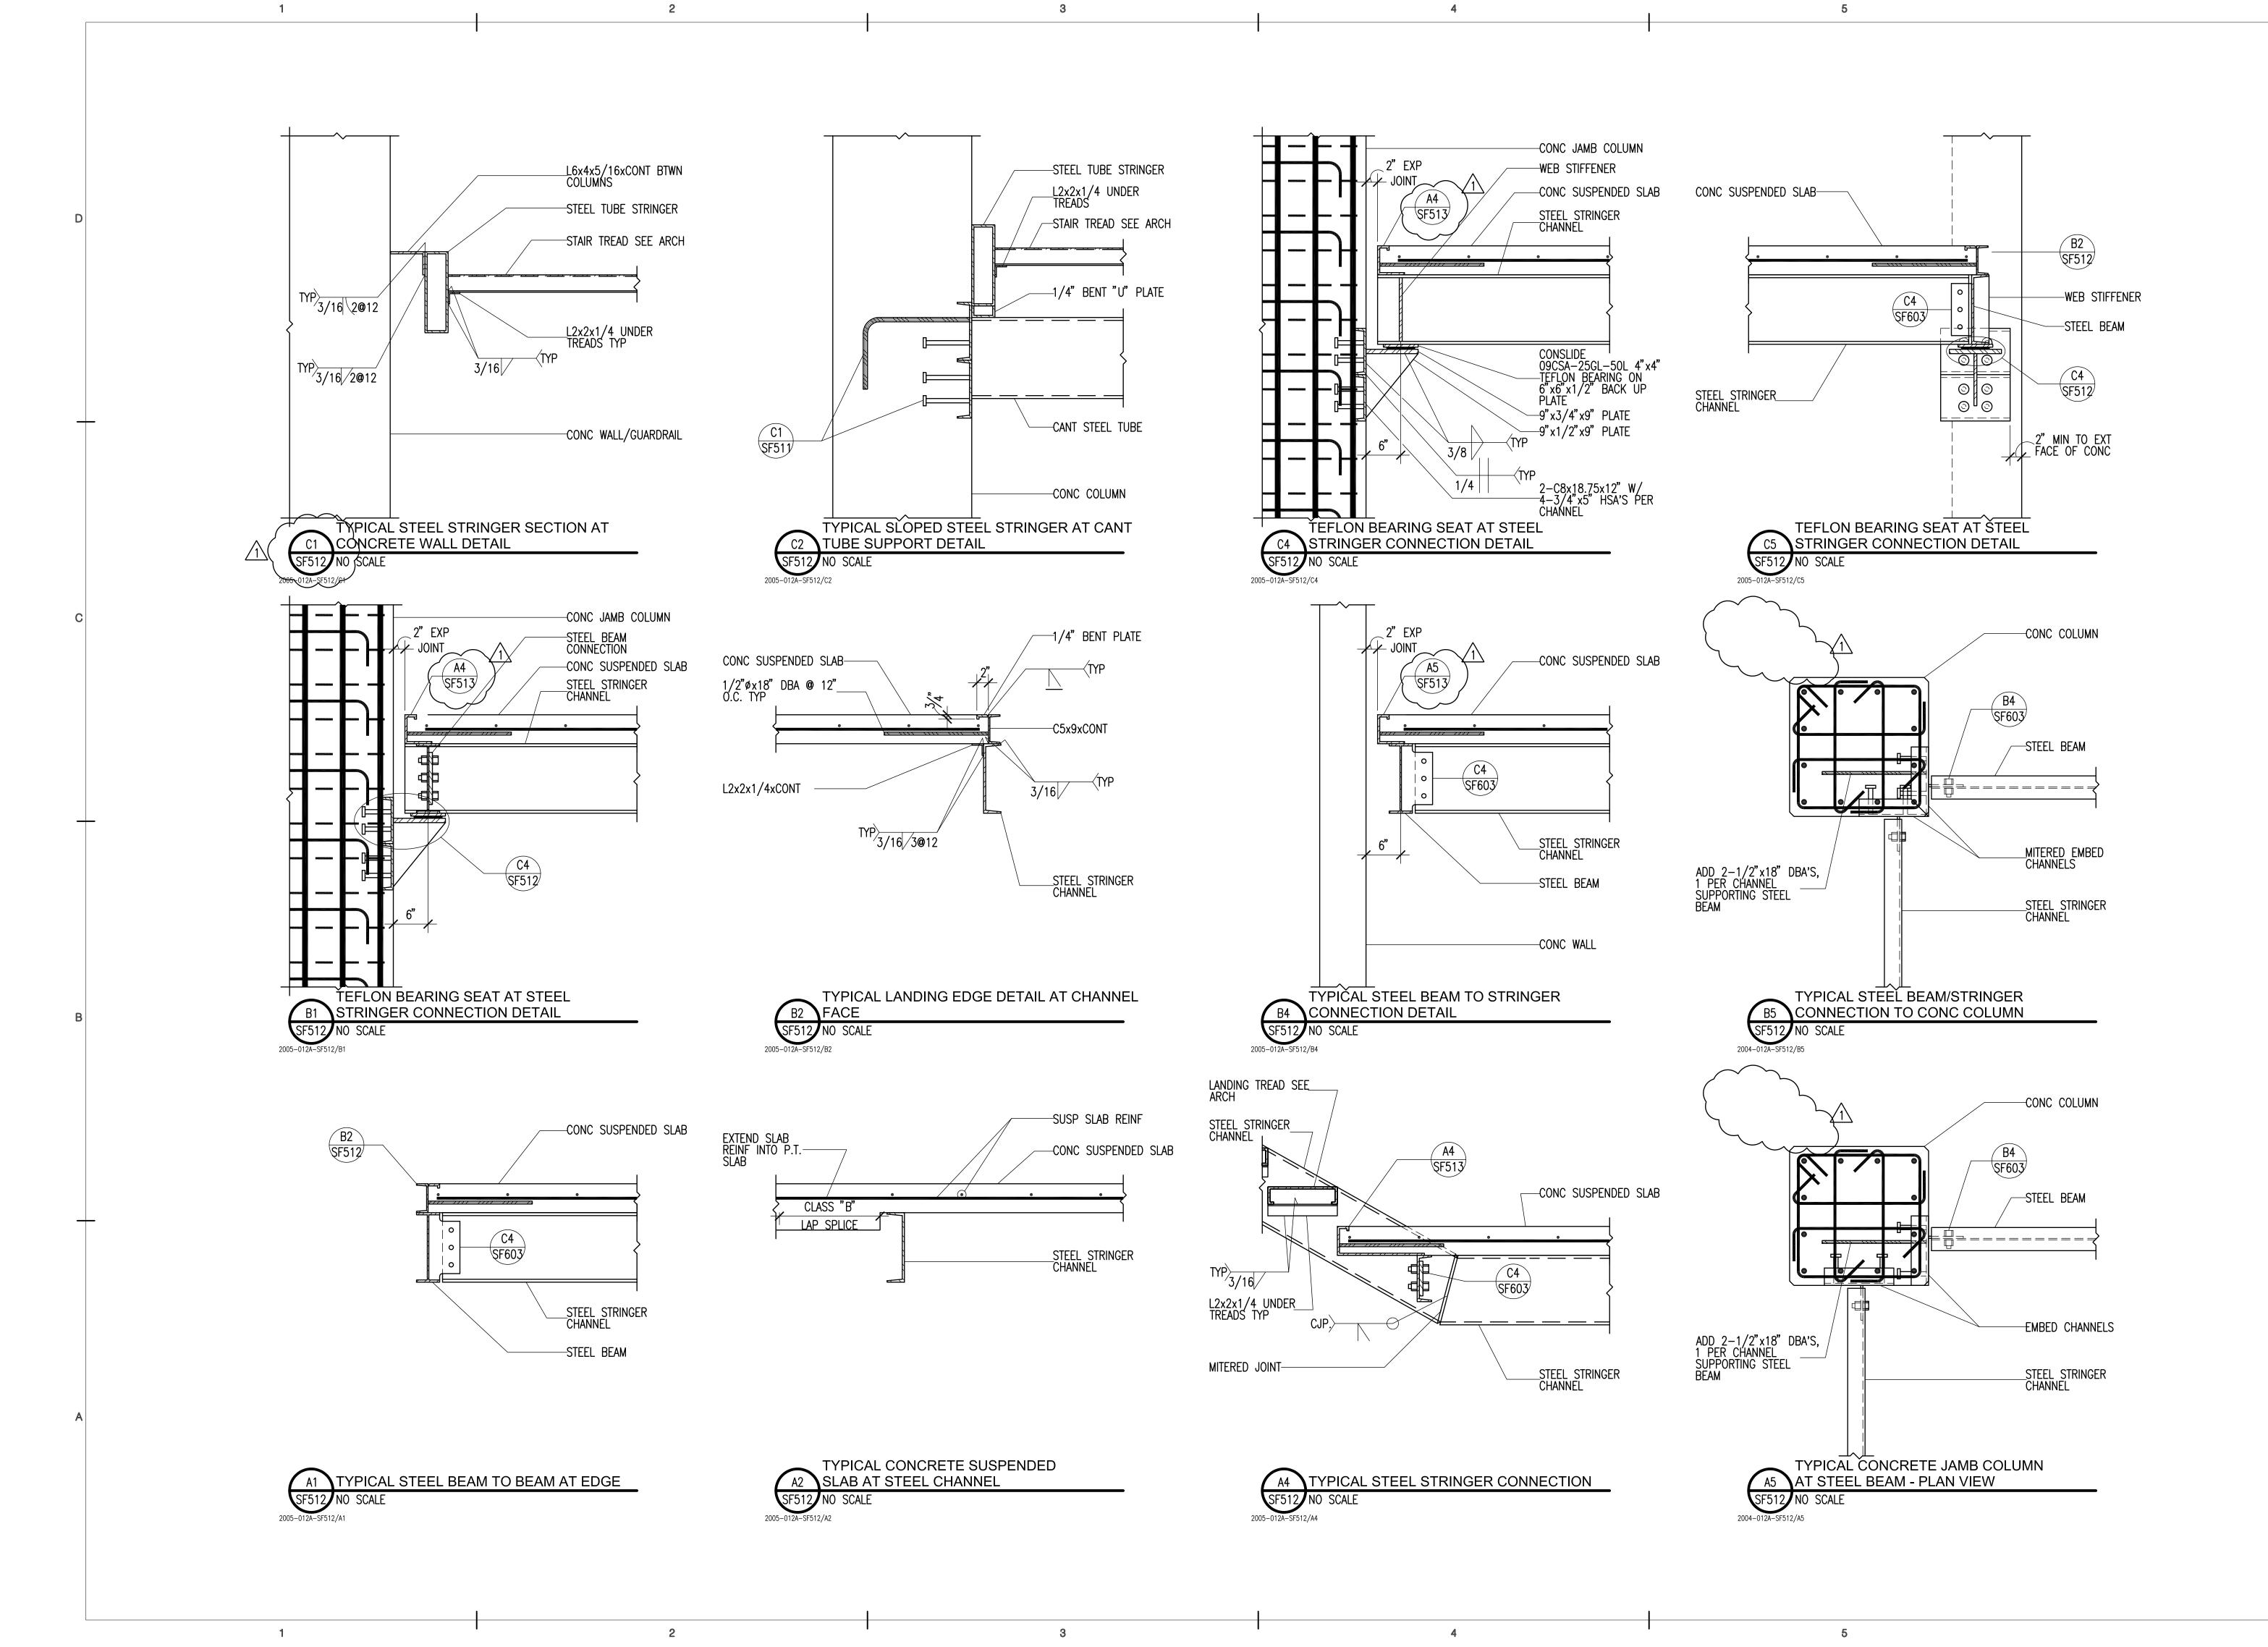

Construction Documents

STATUS 3.23.2005 CD 4.05.2005 ADDENDUM #1 PROJECT NUMBER

SF511.dwg CAD DWG FILE DRAWN BY CHECKED BY

SCALE STAIR

**FRAMING DETAILS** 

Architects

Bogue Building 730 Pacific Avenue Salt Lake City Utah 84104