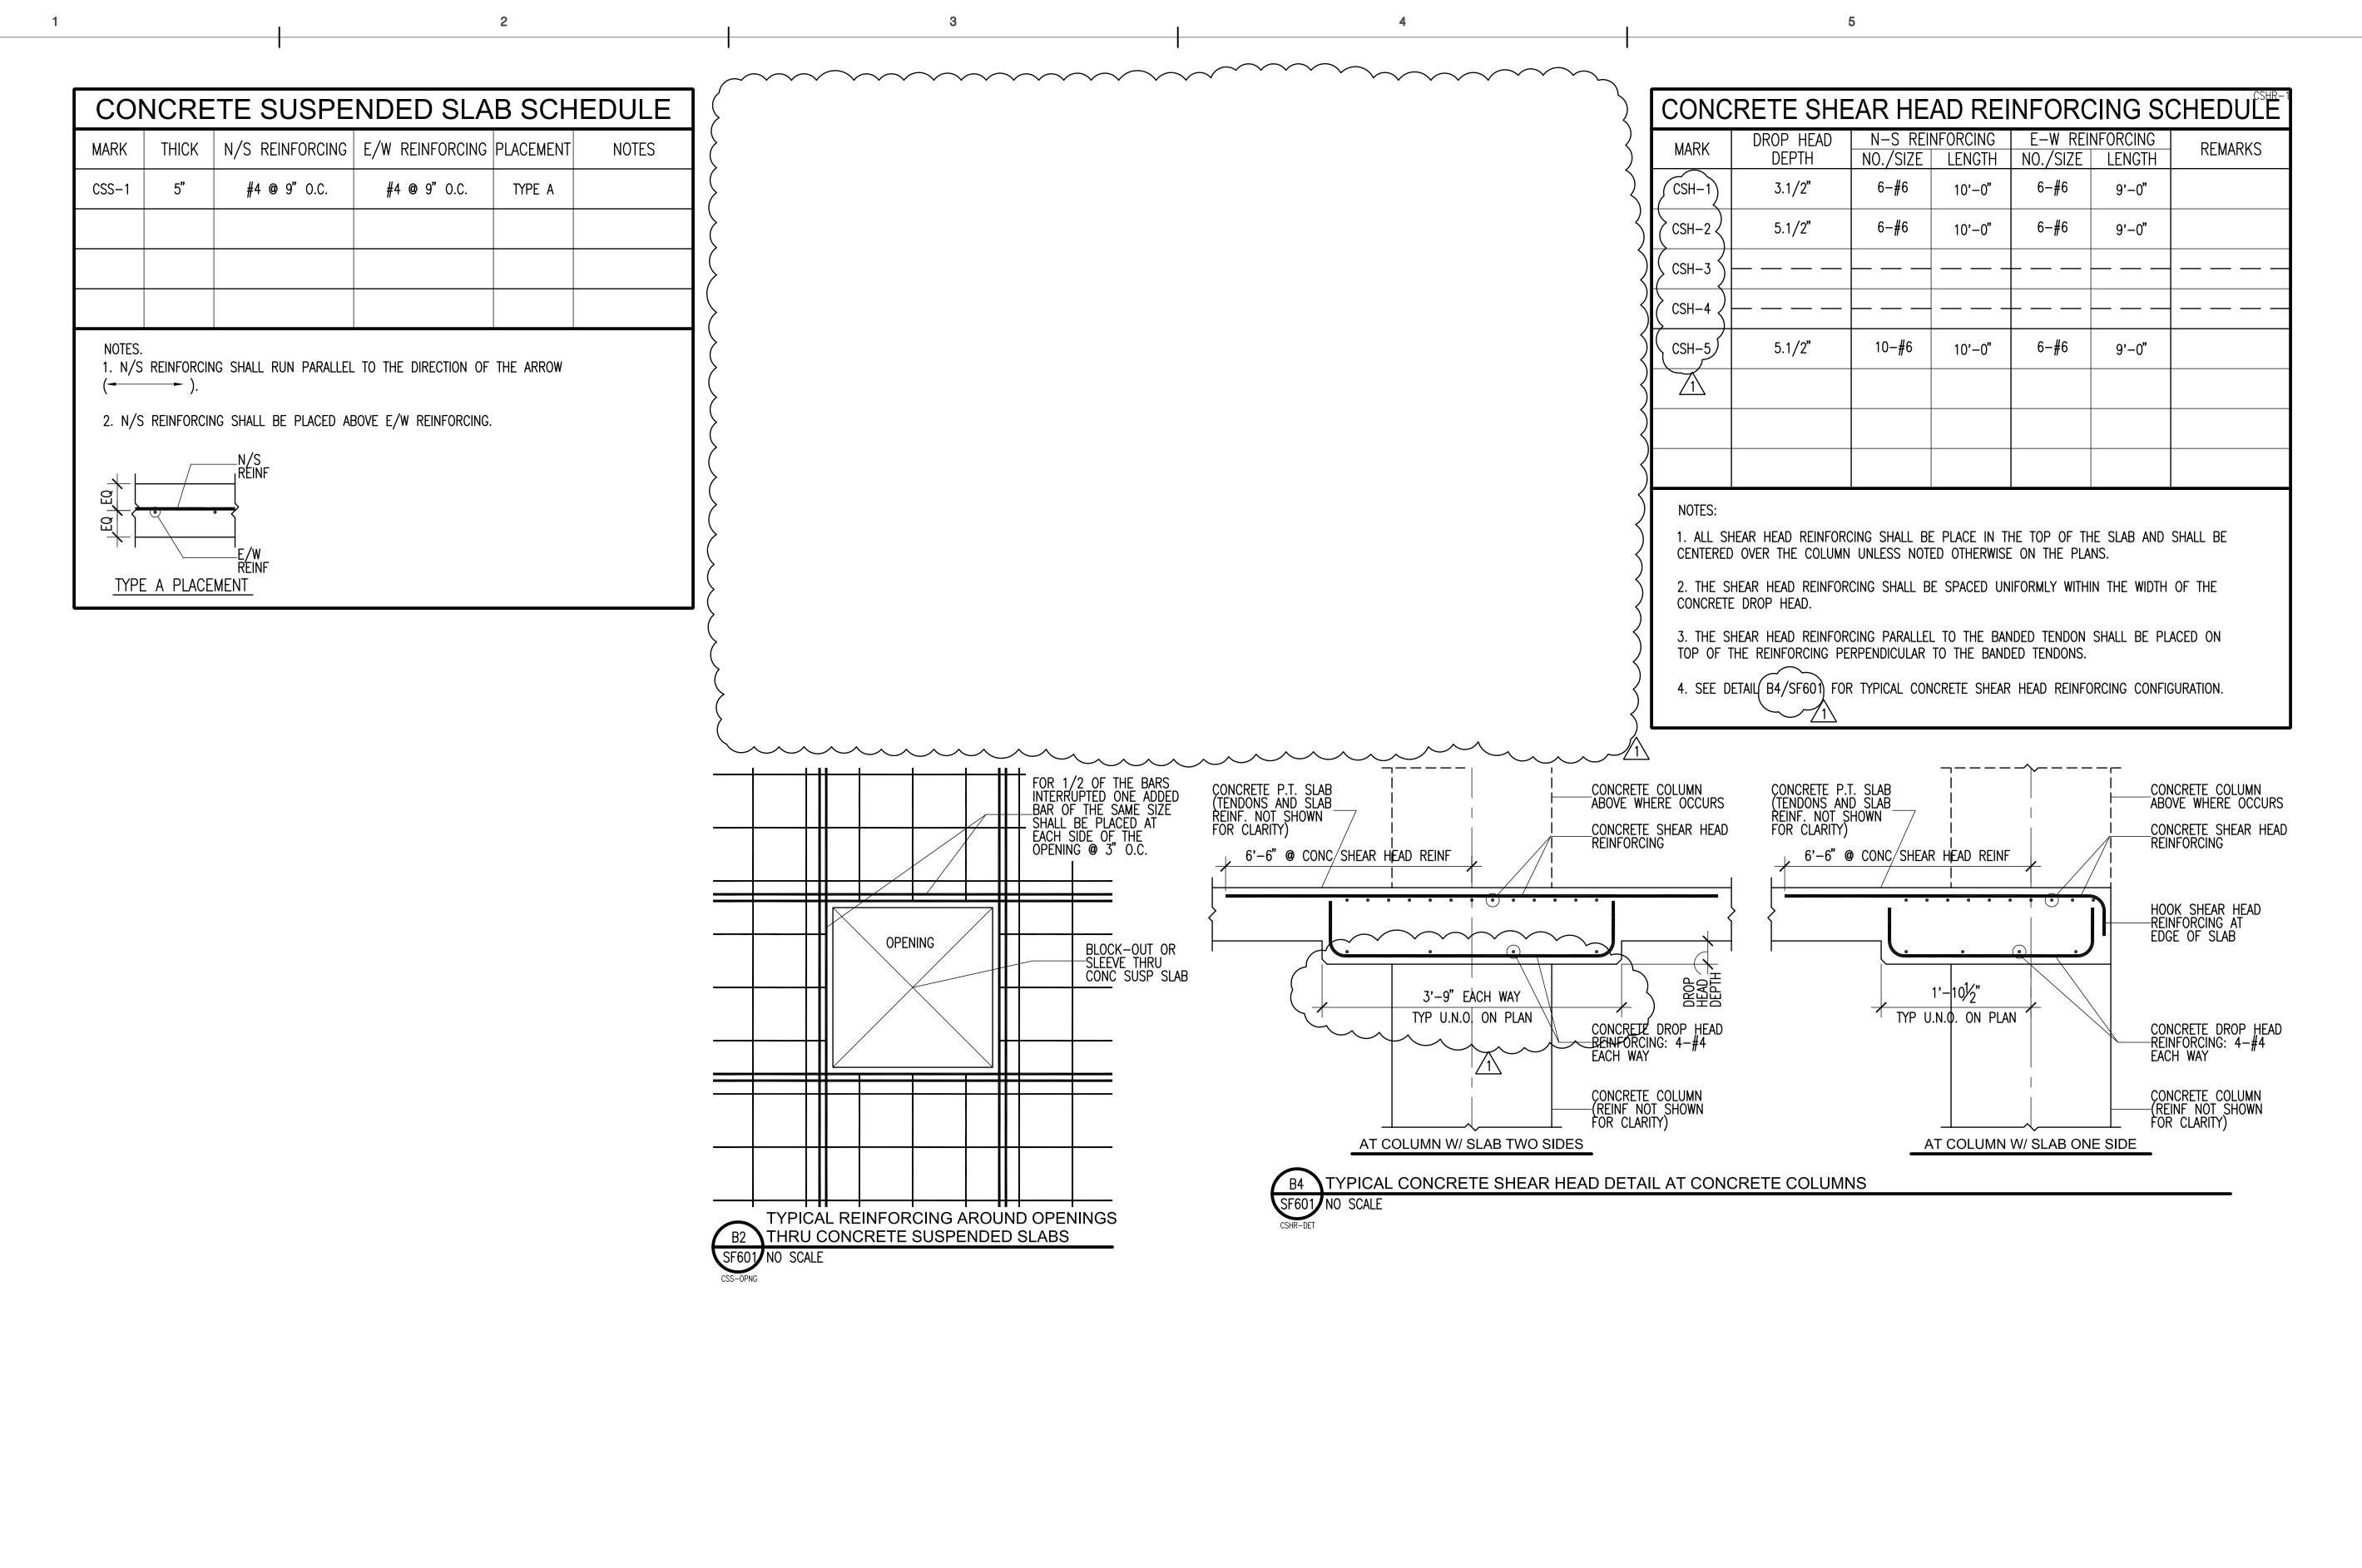

China Bridge Parking Expansior Park City UT Construction Documents

DATE STATUS

3.23.2005 CD

PROJECT NUMBER
CAD DWG FILE

DRAWN BY
CHECKED BY

SCALE

STRUCTURAL SCHEDULE

SF601.dwg