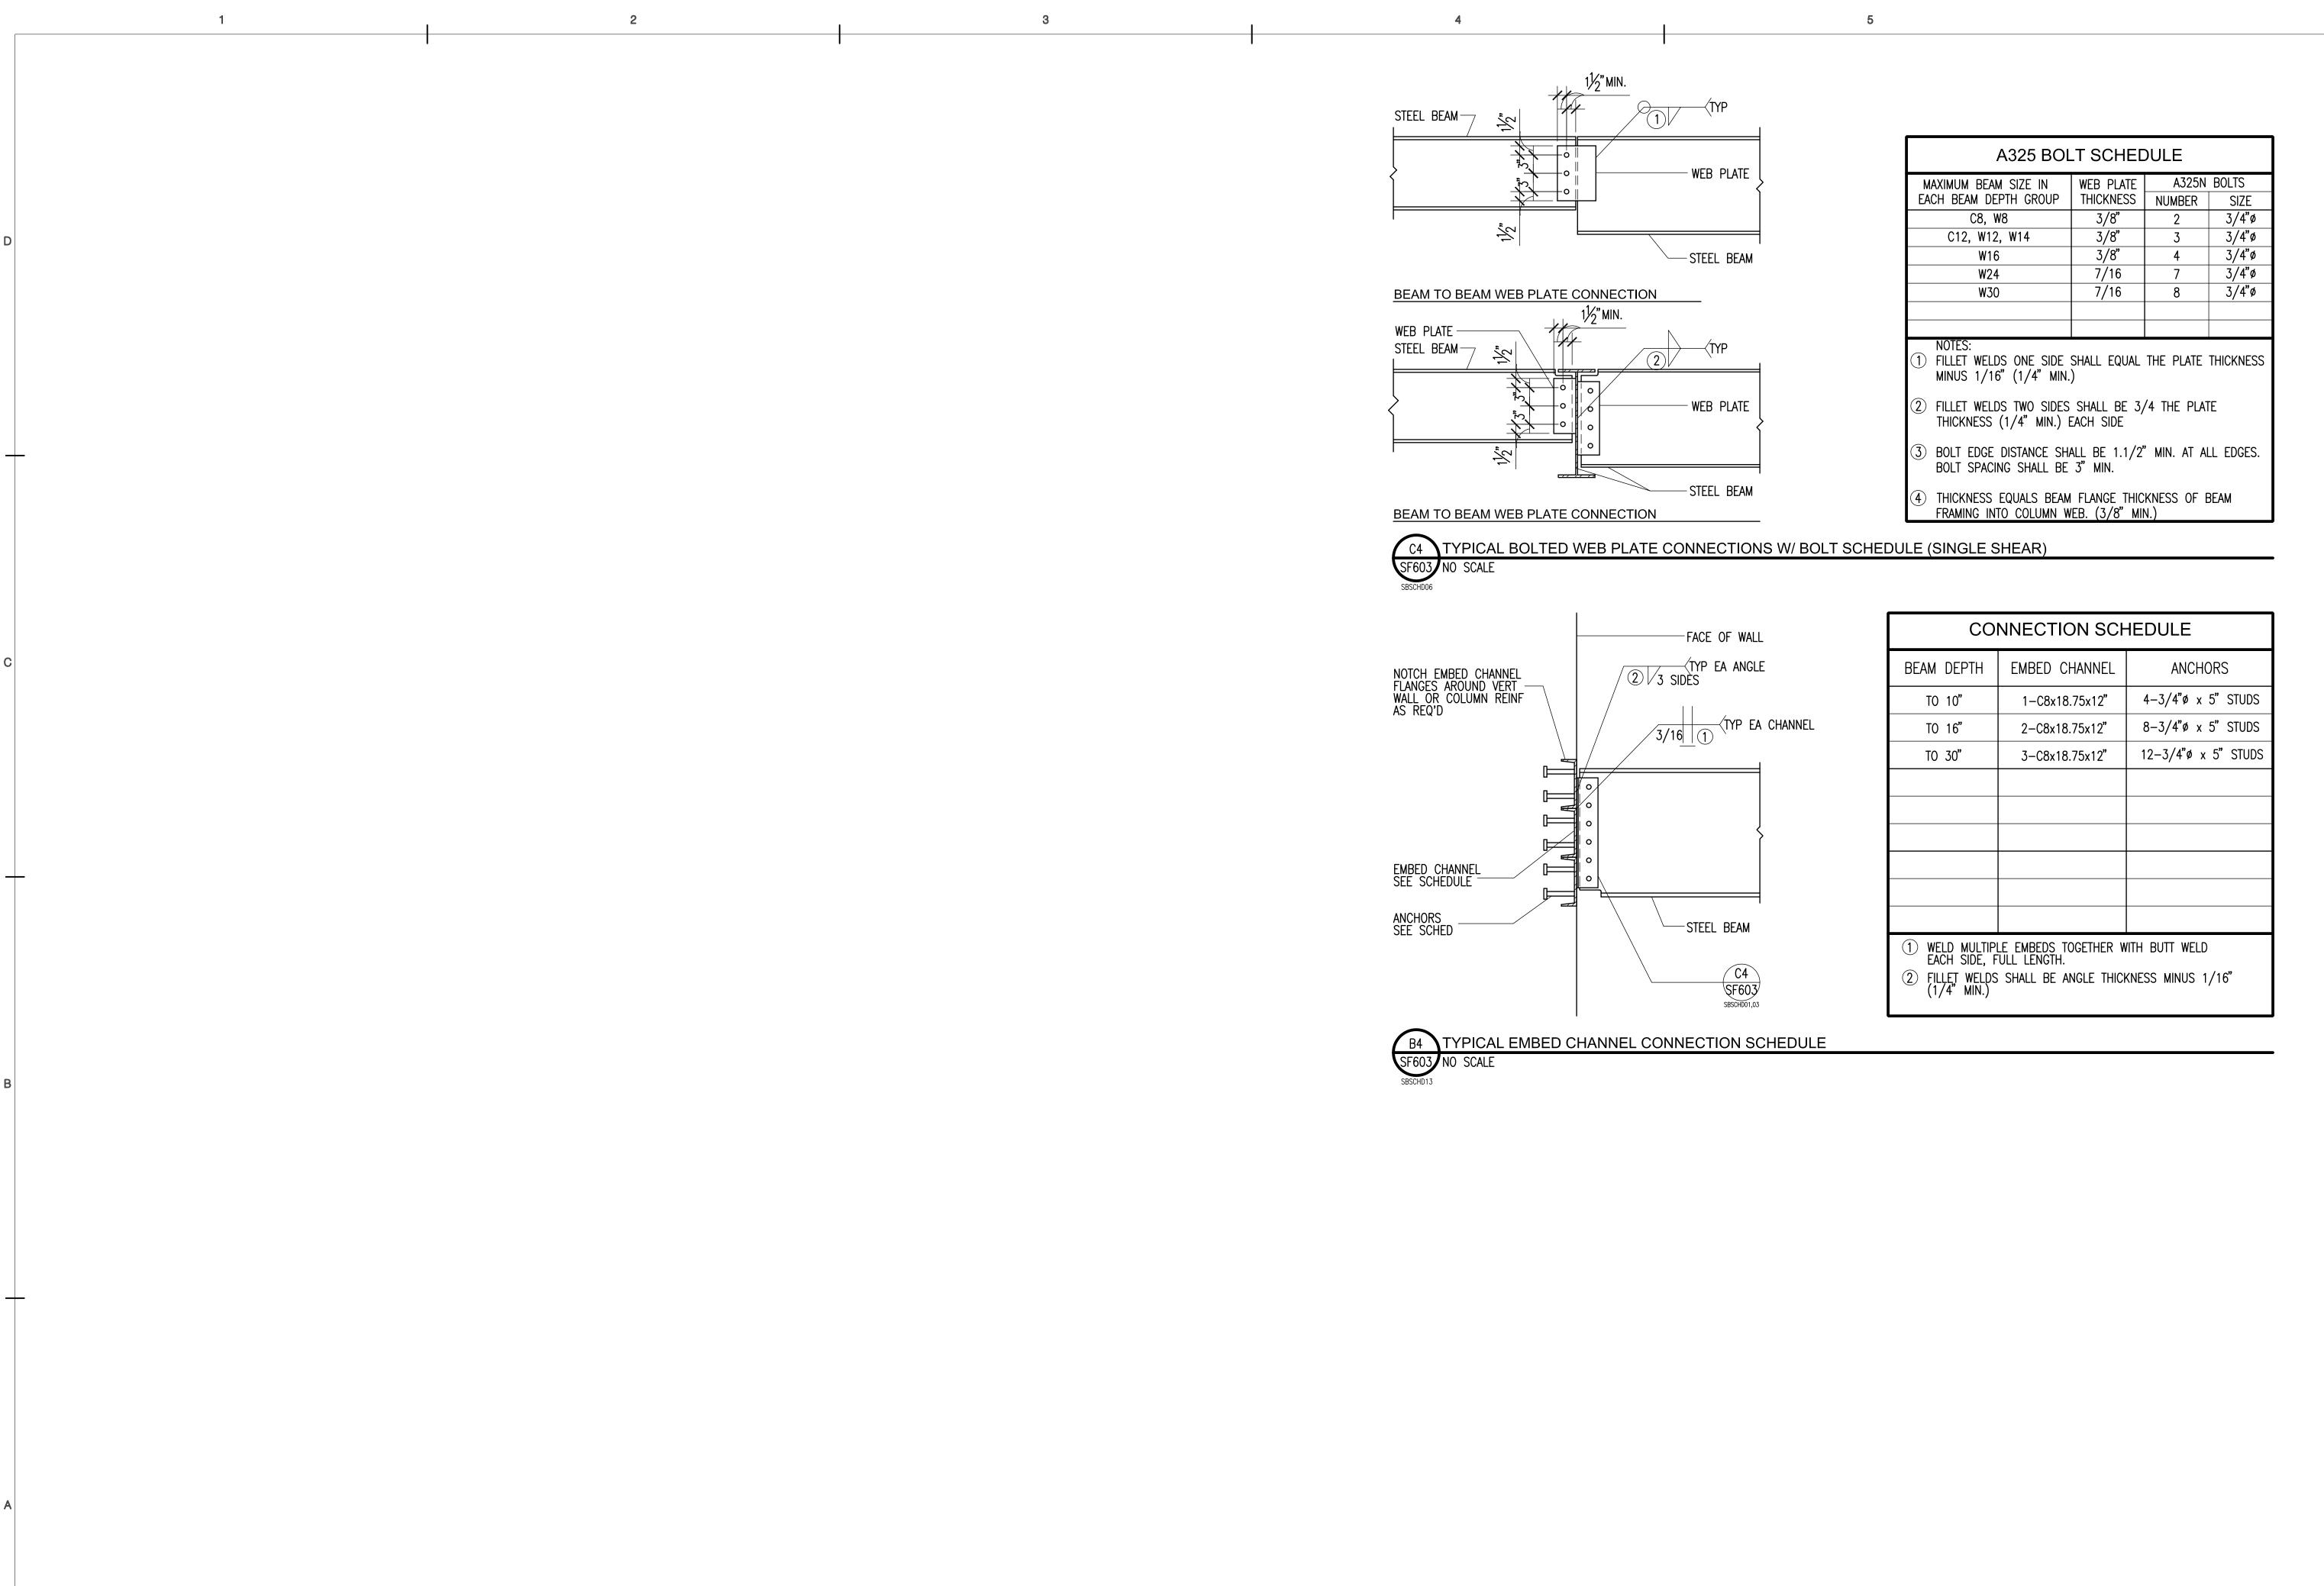

China Bridge Parking Expansior Park City UT Construction Documents

DATE STATUS

3.23.2005 CD

PROJECT NUMBER
CAD DWG FILE

DRAWN BY
CHECKED BY

SCALE

STRUCTURAL SCHEDULE

SF601.dwg

STATUS 3.23.2005 CD

PROJECT NUMBER

STRUCTURAL SCHEDULE

Bogue Building 730 Pacific Avenue Salt Lake City Utah 84104

801.521.6186 tel 801.539.1916 fax www.ffkr.com

China Bridge F Park City UT

STATUS 3.23.2005 CD 8.02.2005 permit set