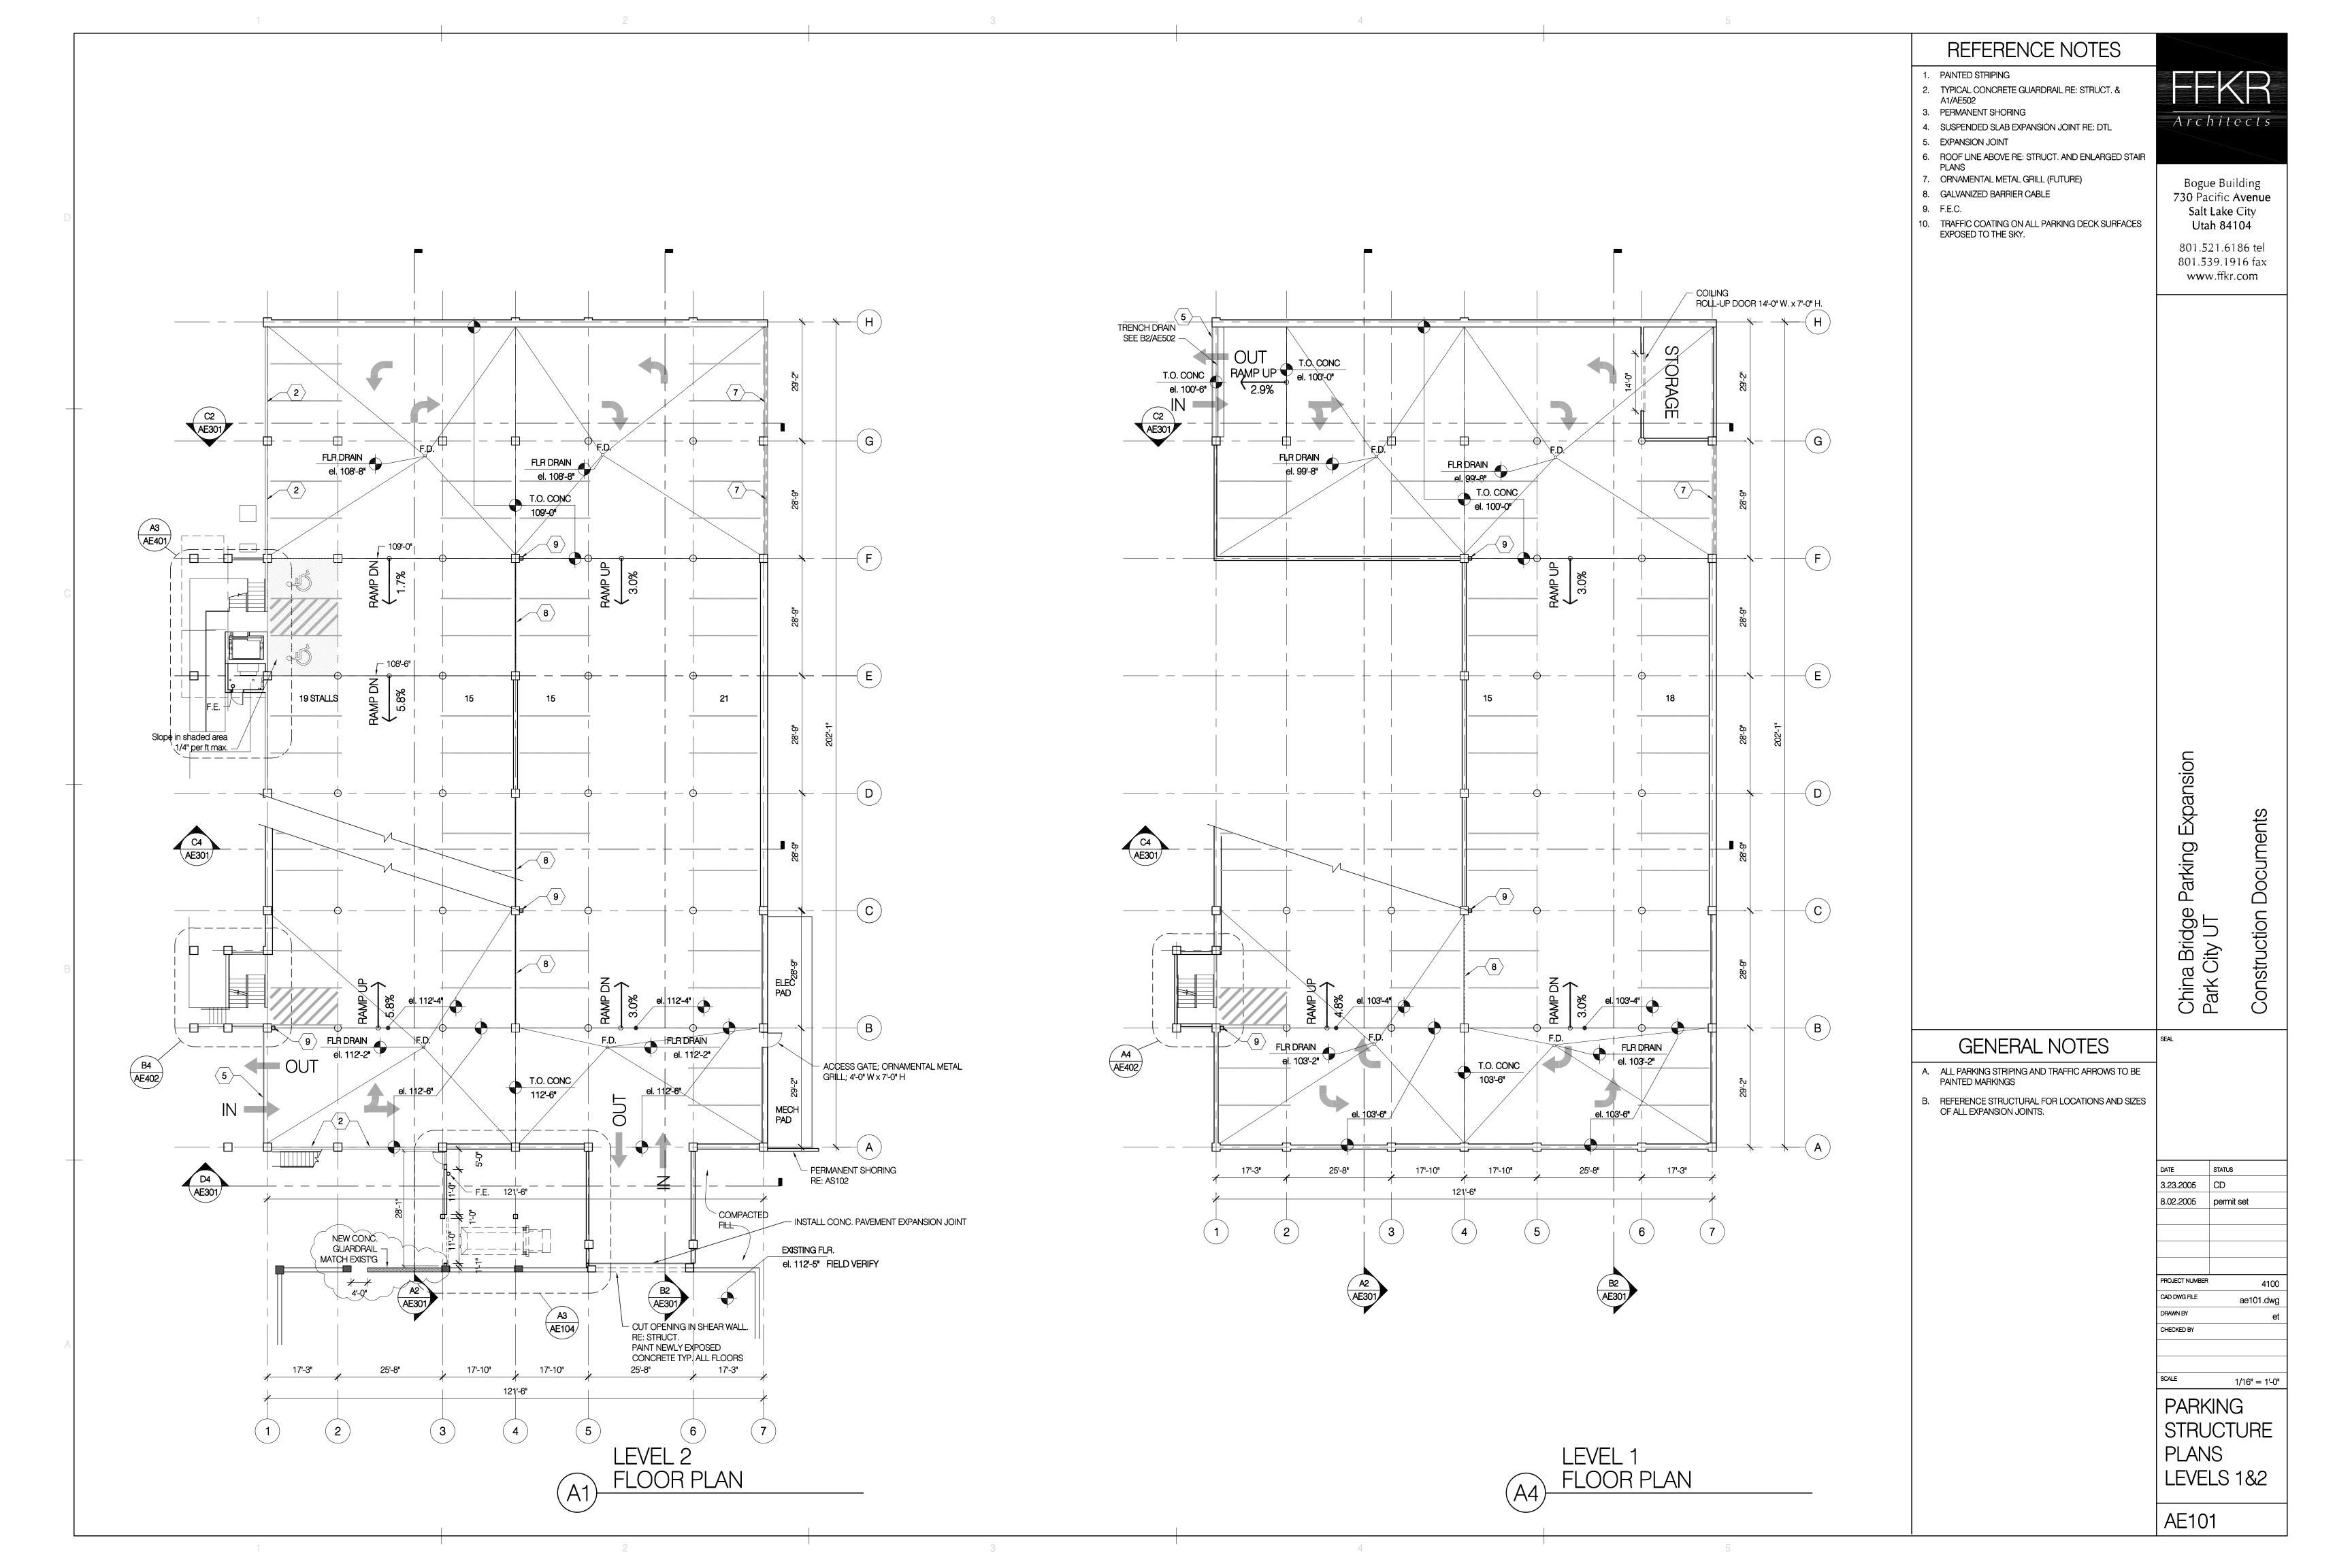

ADDENDUM #1 1

Construction Documents

PROJECT NUMBER

CAD DWG FILE

DRAWN BY
CHECKED BY

SCALE

ROOF FRAMING DETAILS



FFKR
Architects

Bogue Building 730 Pacific Avenue Salt Lake City Utah 84104

801.539.1916 fax www.ffkr.com

801.521.6186 tel

RECORD DRAWINGS
INFORMATION PROVIDED
BY CONTRACTOR
SEPTEMBER 2006

China Bridge Parking Expansior Park City UT Construction Documents

DATE STATUS

3.23.2005 CD

PROJECT NUMBER
CAD DWG FILE

DRAWN BY
CHECKED BY

SCALE

STRUCTURAL SCHEDULE

SF601.dwg





Architects

Bogue Building 730 Pacific Avenue Salt Lake City Utah 84104<sup>°</sup>

801.521.6186 tel 801.539.1916 fax w**w**w.ffkr.com

RECORD DRAWINGS

INFORMATION PROVIDED BY CONTRACTOR SEPTEMBER 2006

Construction Documents

STATUS 3.23.2005 CD

PROJECT NUMBER

STRUCTURAL SCHEDULE



















Bogue Building 730 Pacific Avenue Salt Lake City Utah 84104

801.521.6186 tel 801.539.1916 fax www.ffkr.com

China Bridge F Park City UT

STATUS 3.23.2005 CD 8.02.2005 permit set

PROJECT NUMBER CAD DWG FILE ae104.dwg

1/4" = 1'-0"

**ENLARGED** COMPACTOR AREA PLANS

AE104