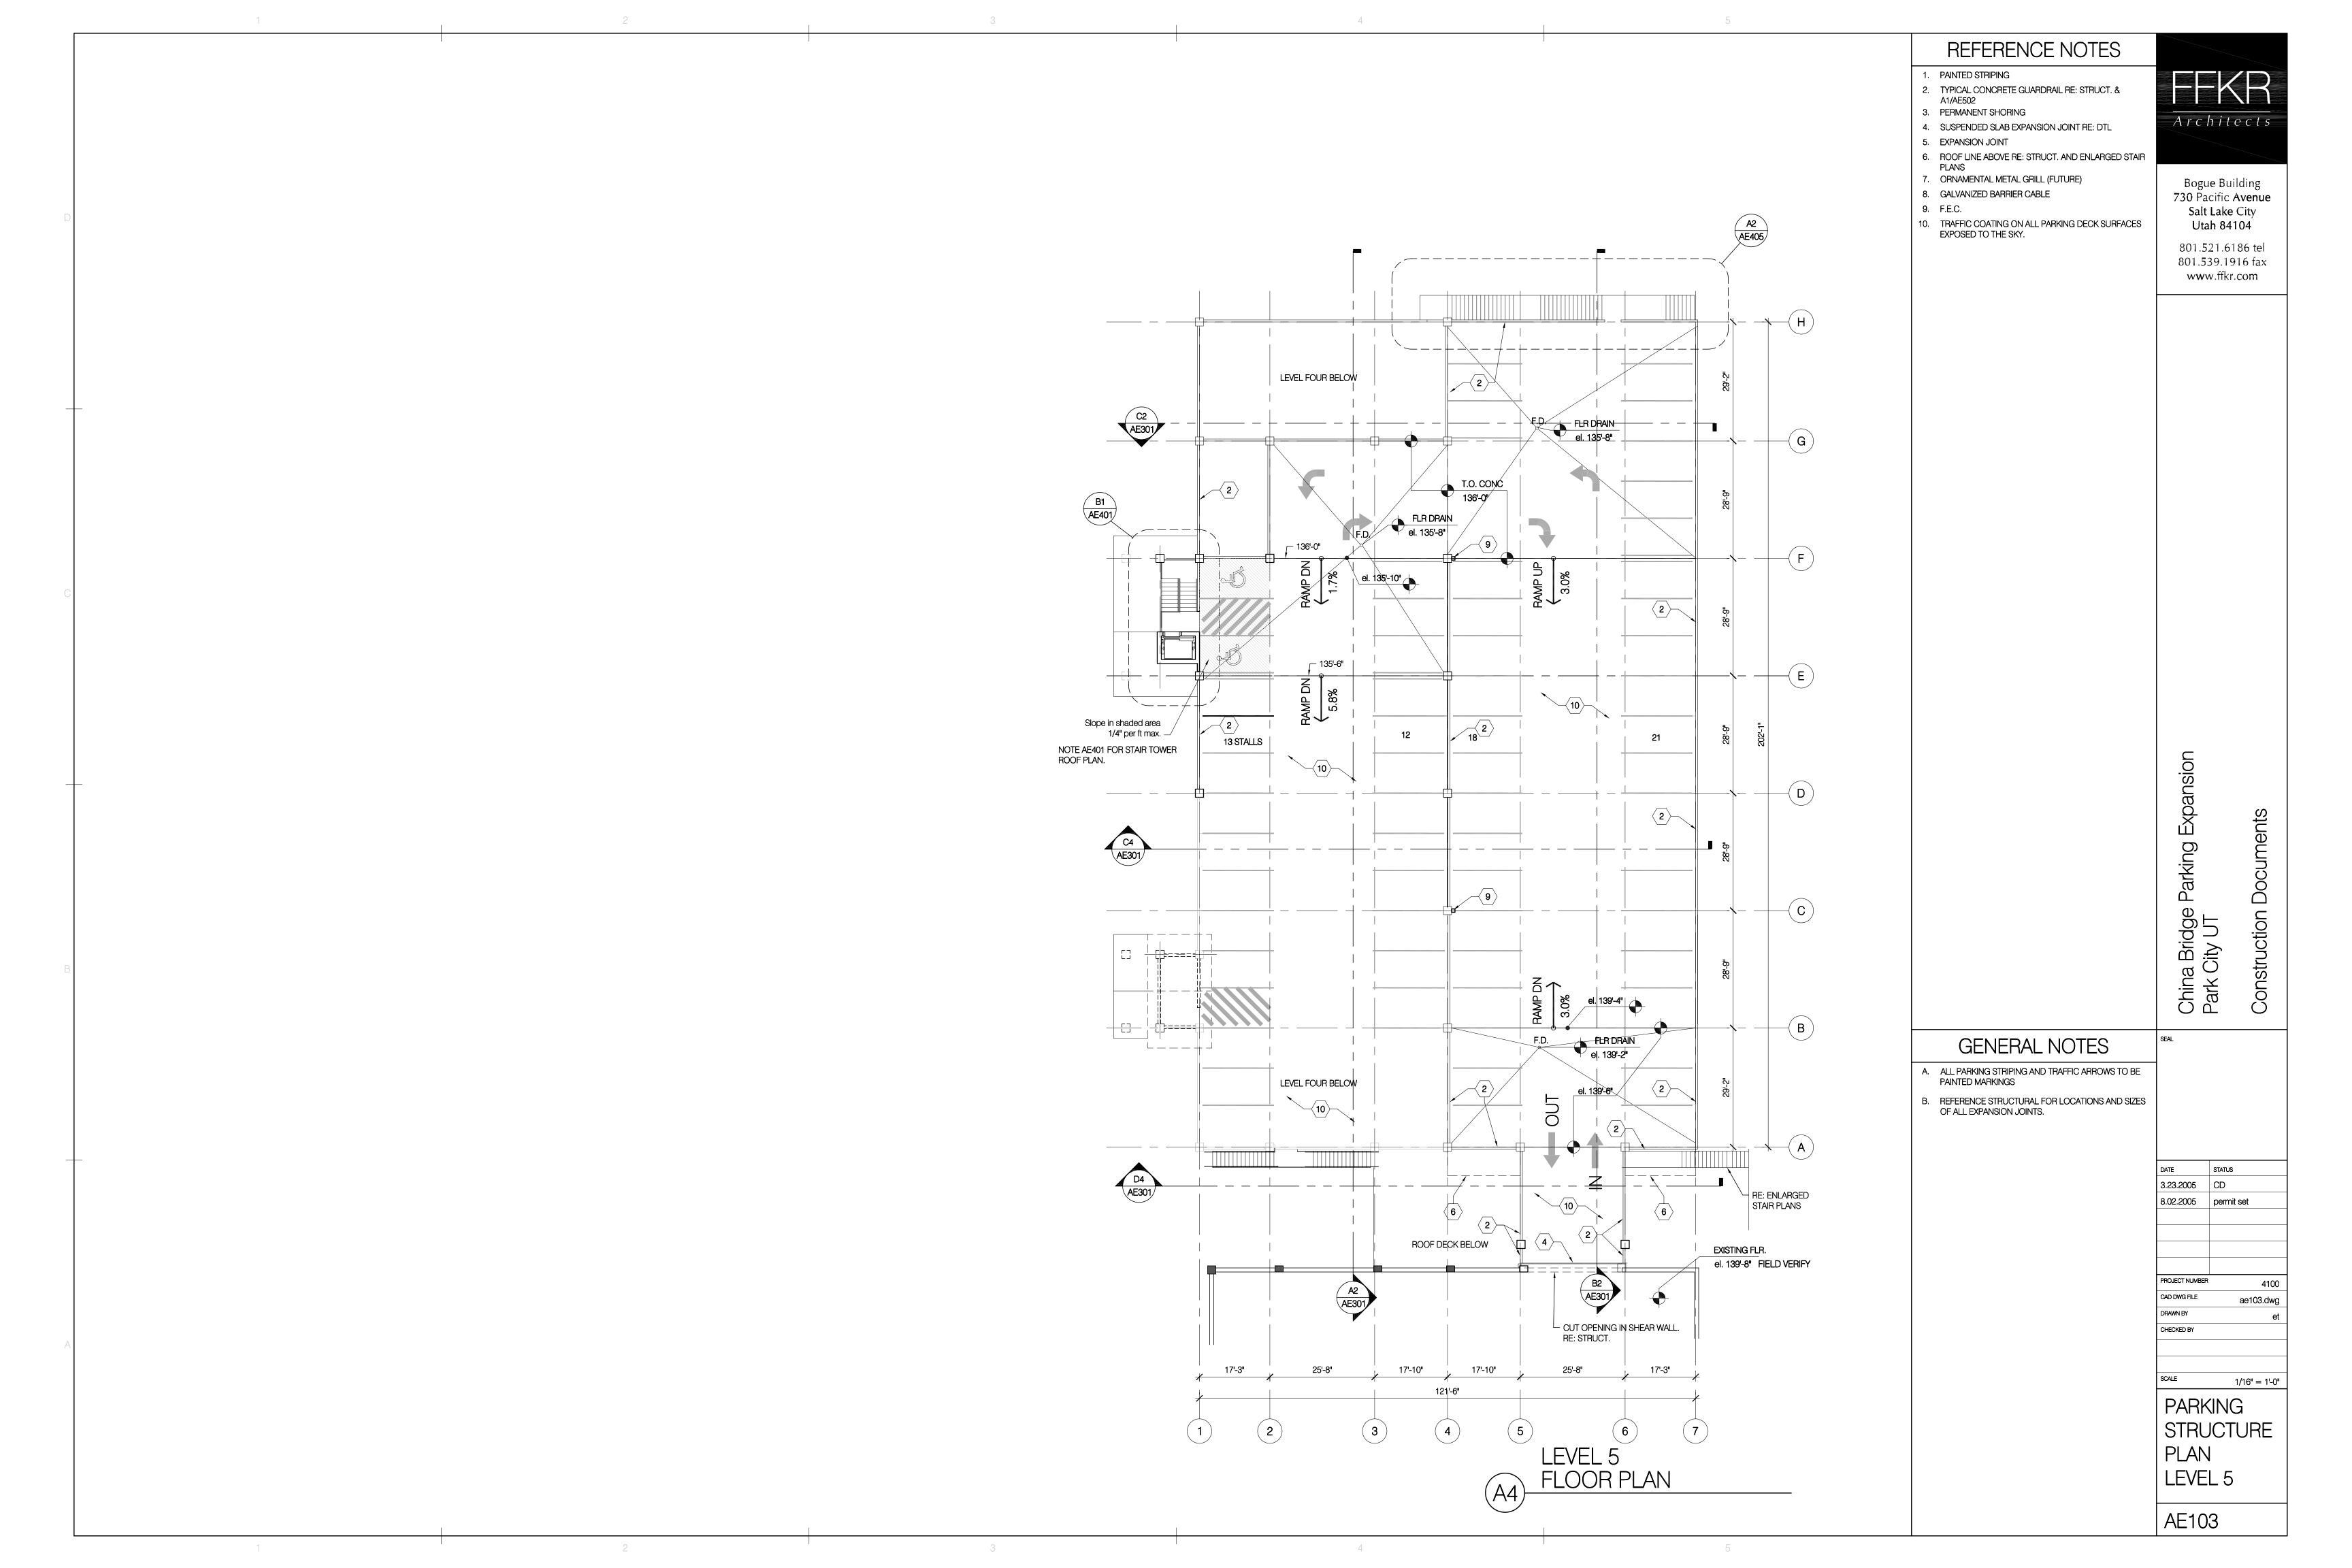

DENDUM #1 1

Construction Documents

PROJECT NUMBER

CAD DWG FILE

DRAWN BY
CHECKED BY

SCALE

ROOF FRAMING DETAILS



FFKR
Architects

Bogue Building 730 Pacific Avenue Salt Lake City Utah 84104

801.539.1916 fax www.ffkr.com

801.521.6186 tel

RECORD DRAWINGS
INFORMATION PROVIDED
BY CONTRACTOR
SEPTEMBER 2006

China Bridge Parking Expansior Park City UT Construction Documents

DATE STATUS

3.23.2005 CD

PROJECT NUMBER
CAD DWG FILE

DRAWN BY
CHECKED BY

SCALE

STRUCTURAL SCHEDULE

SF601.dwg





Architects

Bogue Building 730 Pacific Avenue Salt Lake City Utah 84104<sup>°</sup>

801.521.6186 tel 801.539.1916 fax w**w**w.ffkr.com

RECORD DRAWINGS

INFORMATION PROVIDED BY CONTRACTOR SEPTEMBER 2006

Construction Documents

STATUS 3.23.2005 CD

PROJECT NUMBER

STRUCTURAL SCHEDULE



















Bogue Building 730 Pacific Avenue Salt Lake City Utah 84104

801.521.6186 tel 801.539.1916 fax www.ffkr.com

China Bridge F Park City UT

STATUS 3.23.2005 CD 8.02.2005 permit set

PROJECT NUMBER CAD DWG FILE ae104.dwg

1/4" = 1'-0"

**ENLARGED** COMPACTOR AREA PLANS

AE104