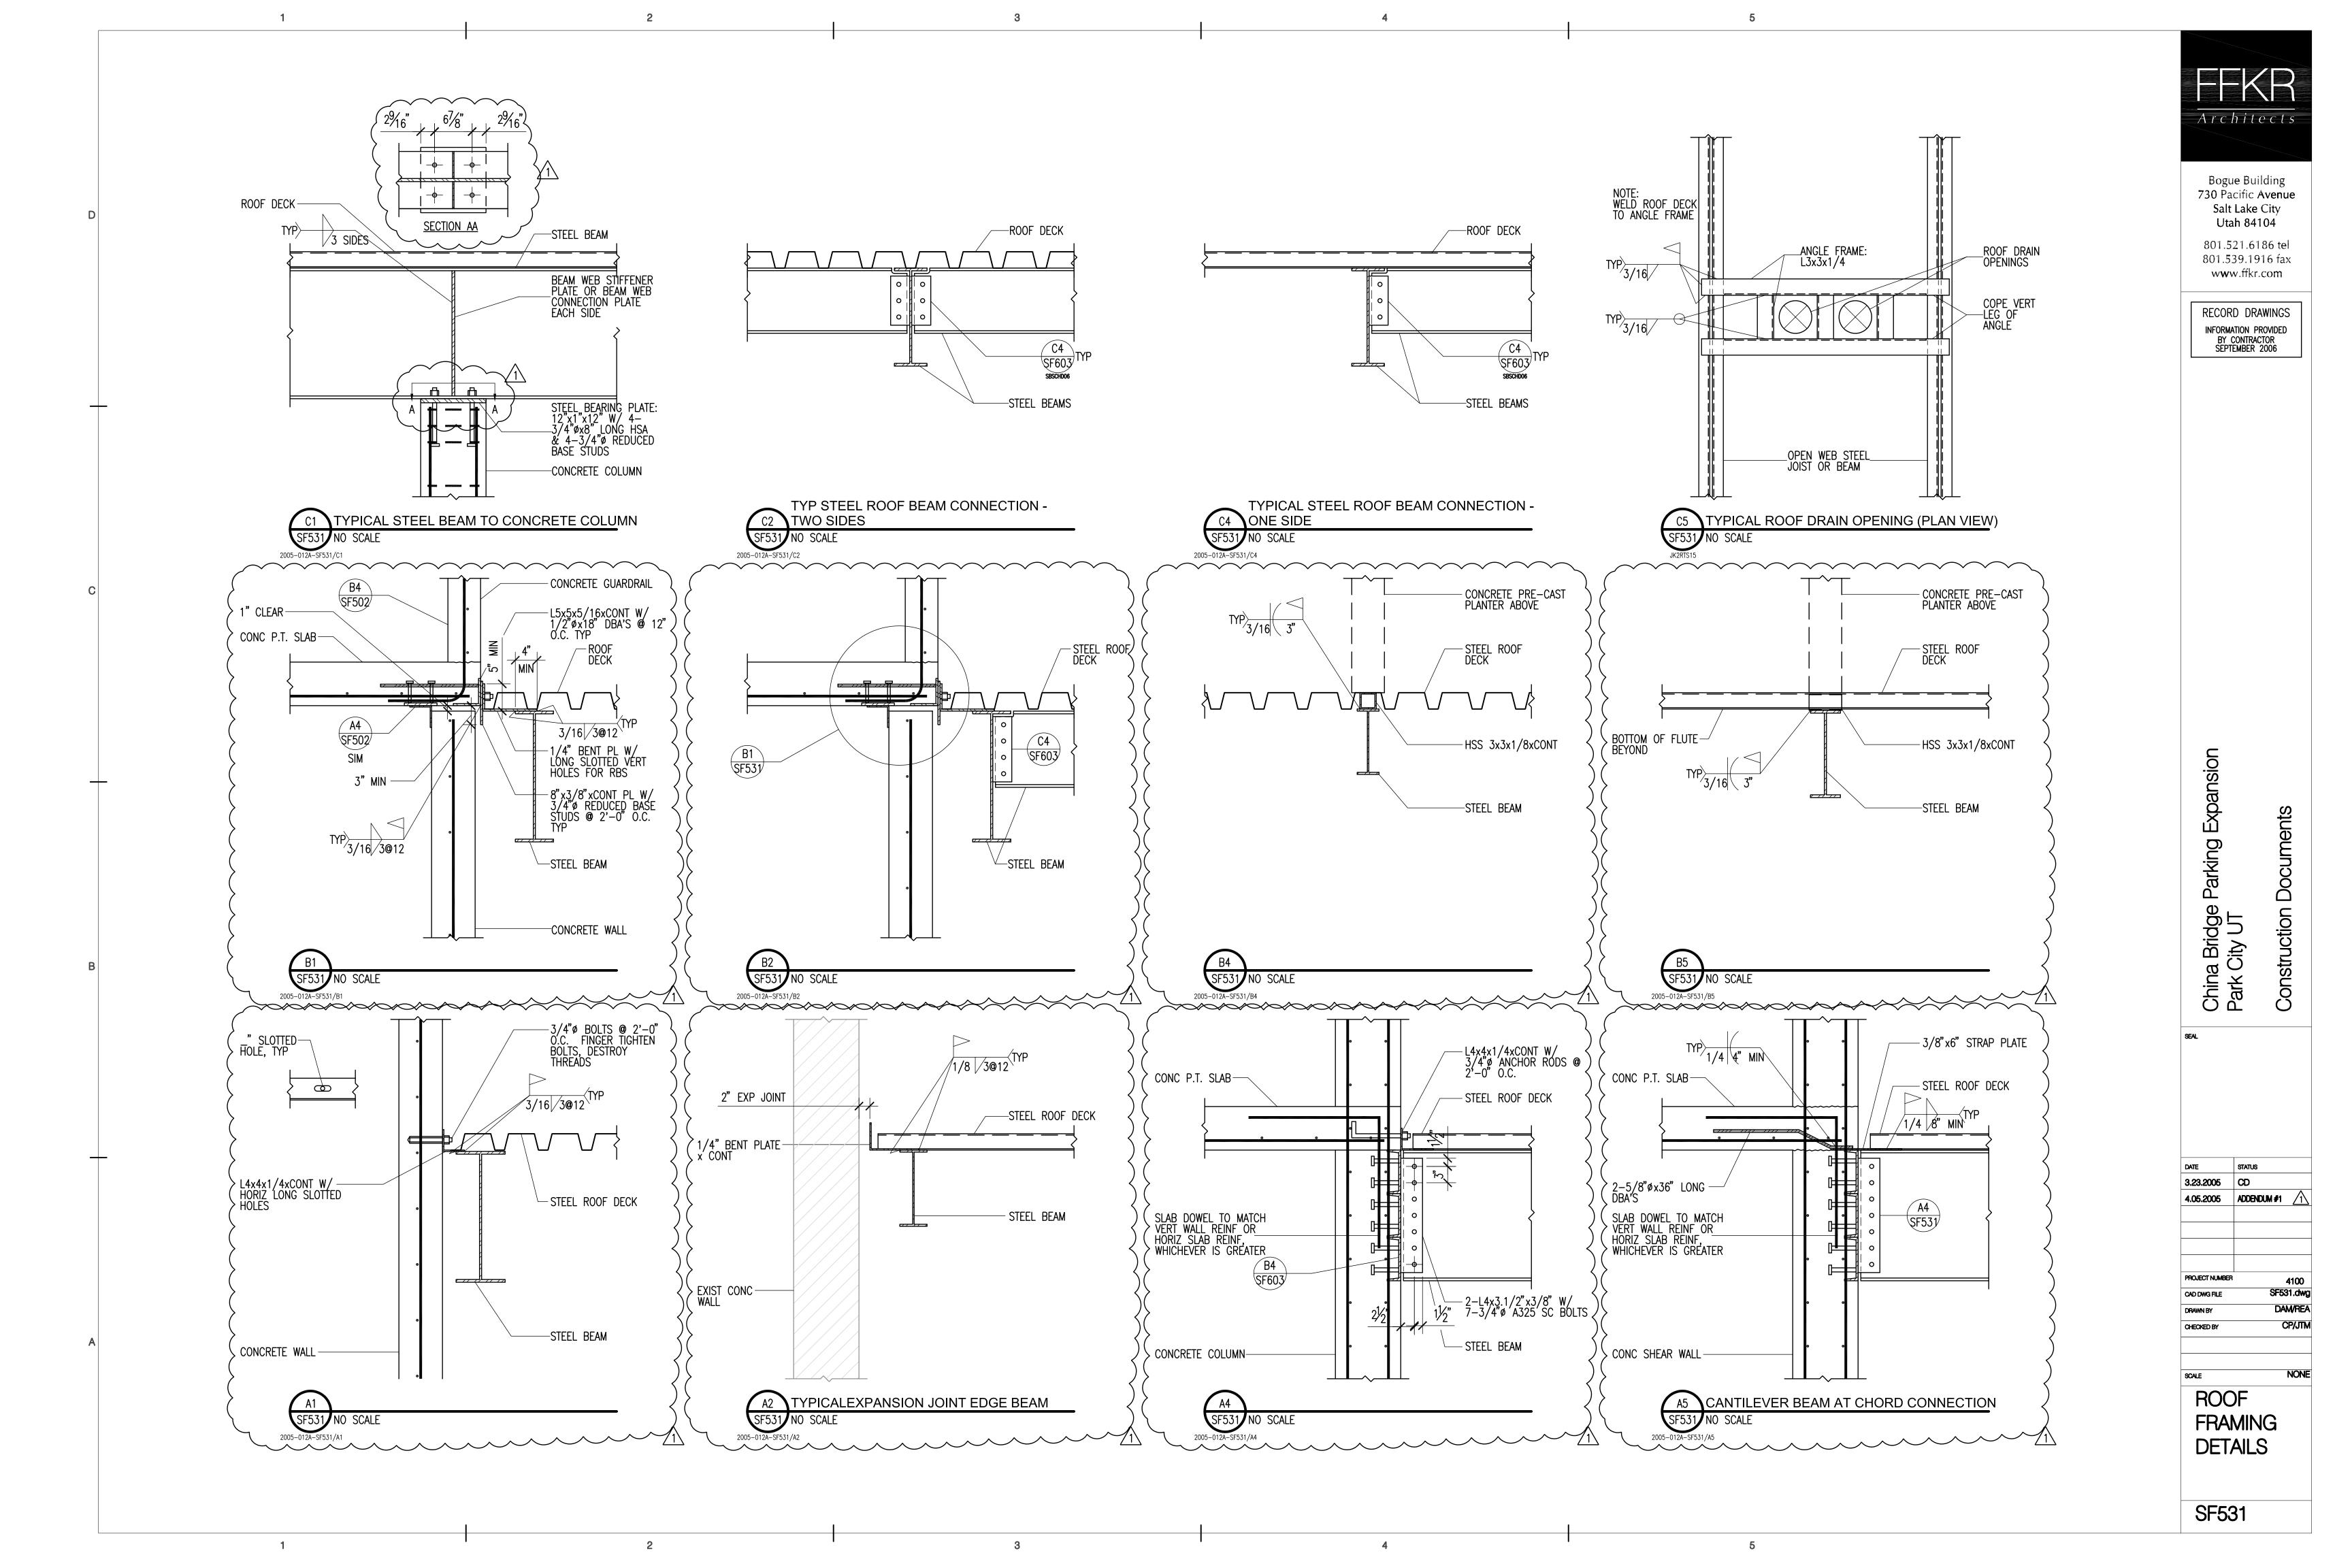

FFKR
Architects

Bogue Building 730 Pacific Avenue Salt Lake City Utah 84104

> 801.539.1916 fax w**w**w.ffkr.com

801.521.6186 tel

RECORD DRAWINGS
INFORMATION PROVIDED
BY CONTRACTOR
SEPTEMBER 2006

Sridge Parking Expansion

FAL .

DATE STATUS

3.23.2005 CD

4.05.2005 ADDENDUM #1 1

Construction Documents

PROJECT NUMBER

CAD DWG FILE

DRAWN BY
CHECKED BY

SCALE

ROOF FRAMING DETAILS

FFKR
Architects

Bogue Building 730 Pacific Avenue Salt Lake City Utah 84104

801.539.1916 fax www.ffkr.com

801.521.6186 tel

RECORD DRAWINGS
INFORMATION PROVIDED
BY CONTRACTOR
SEPTEMBER 2006