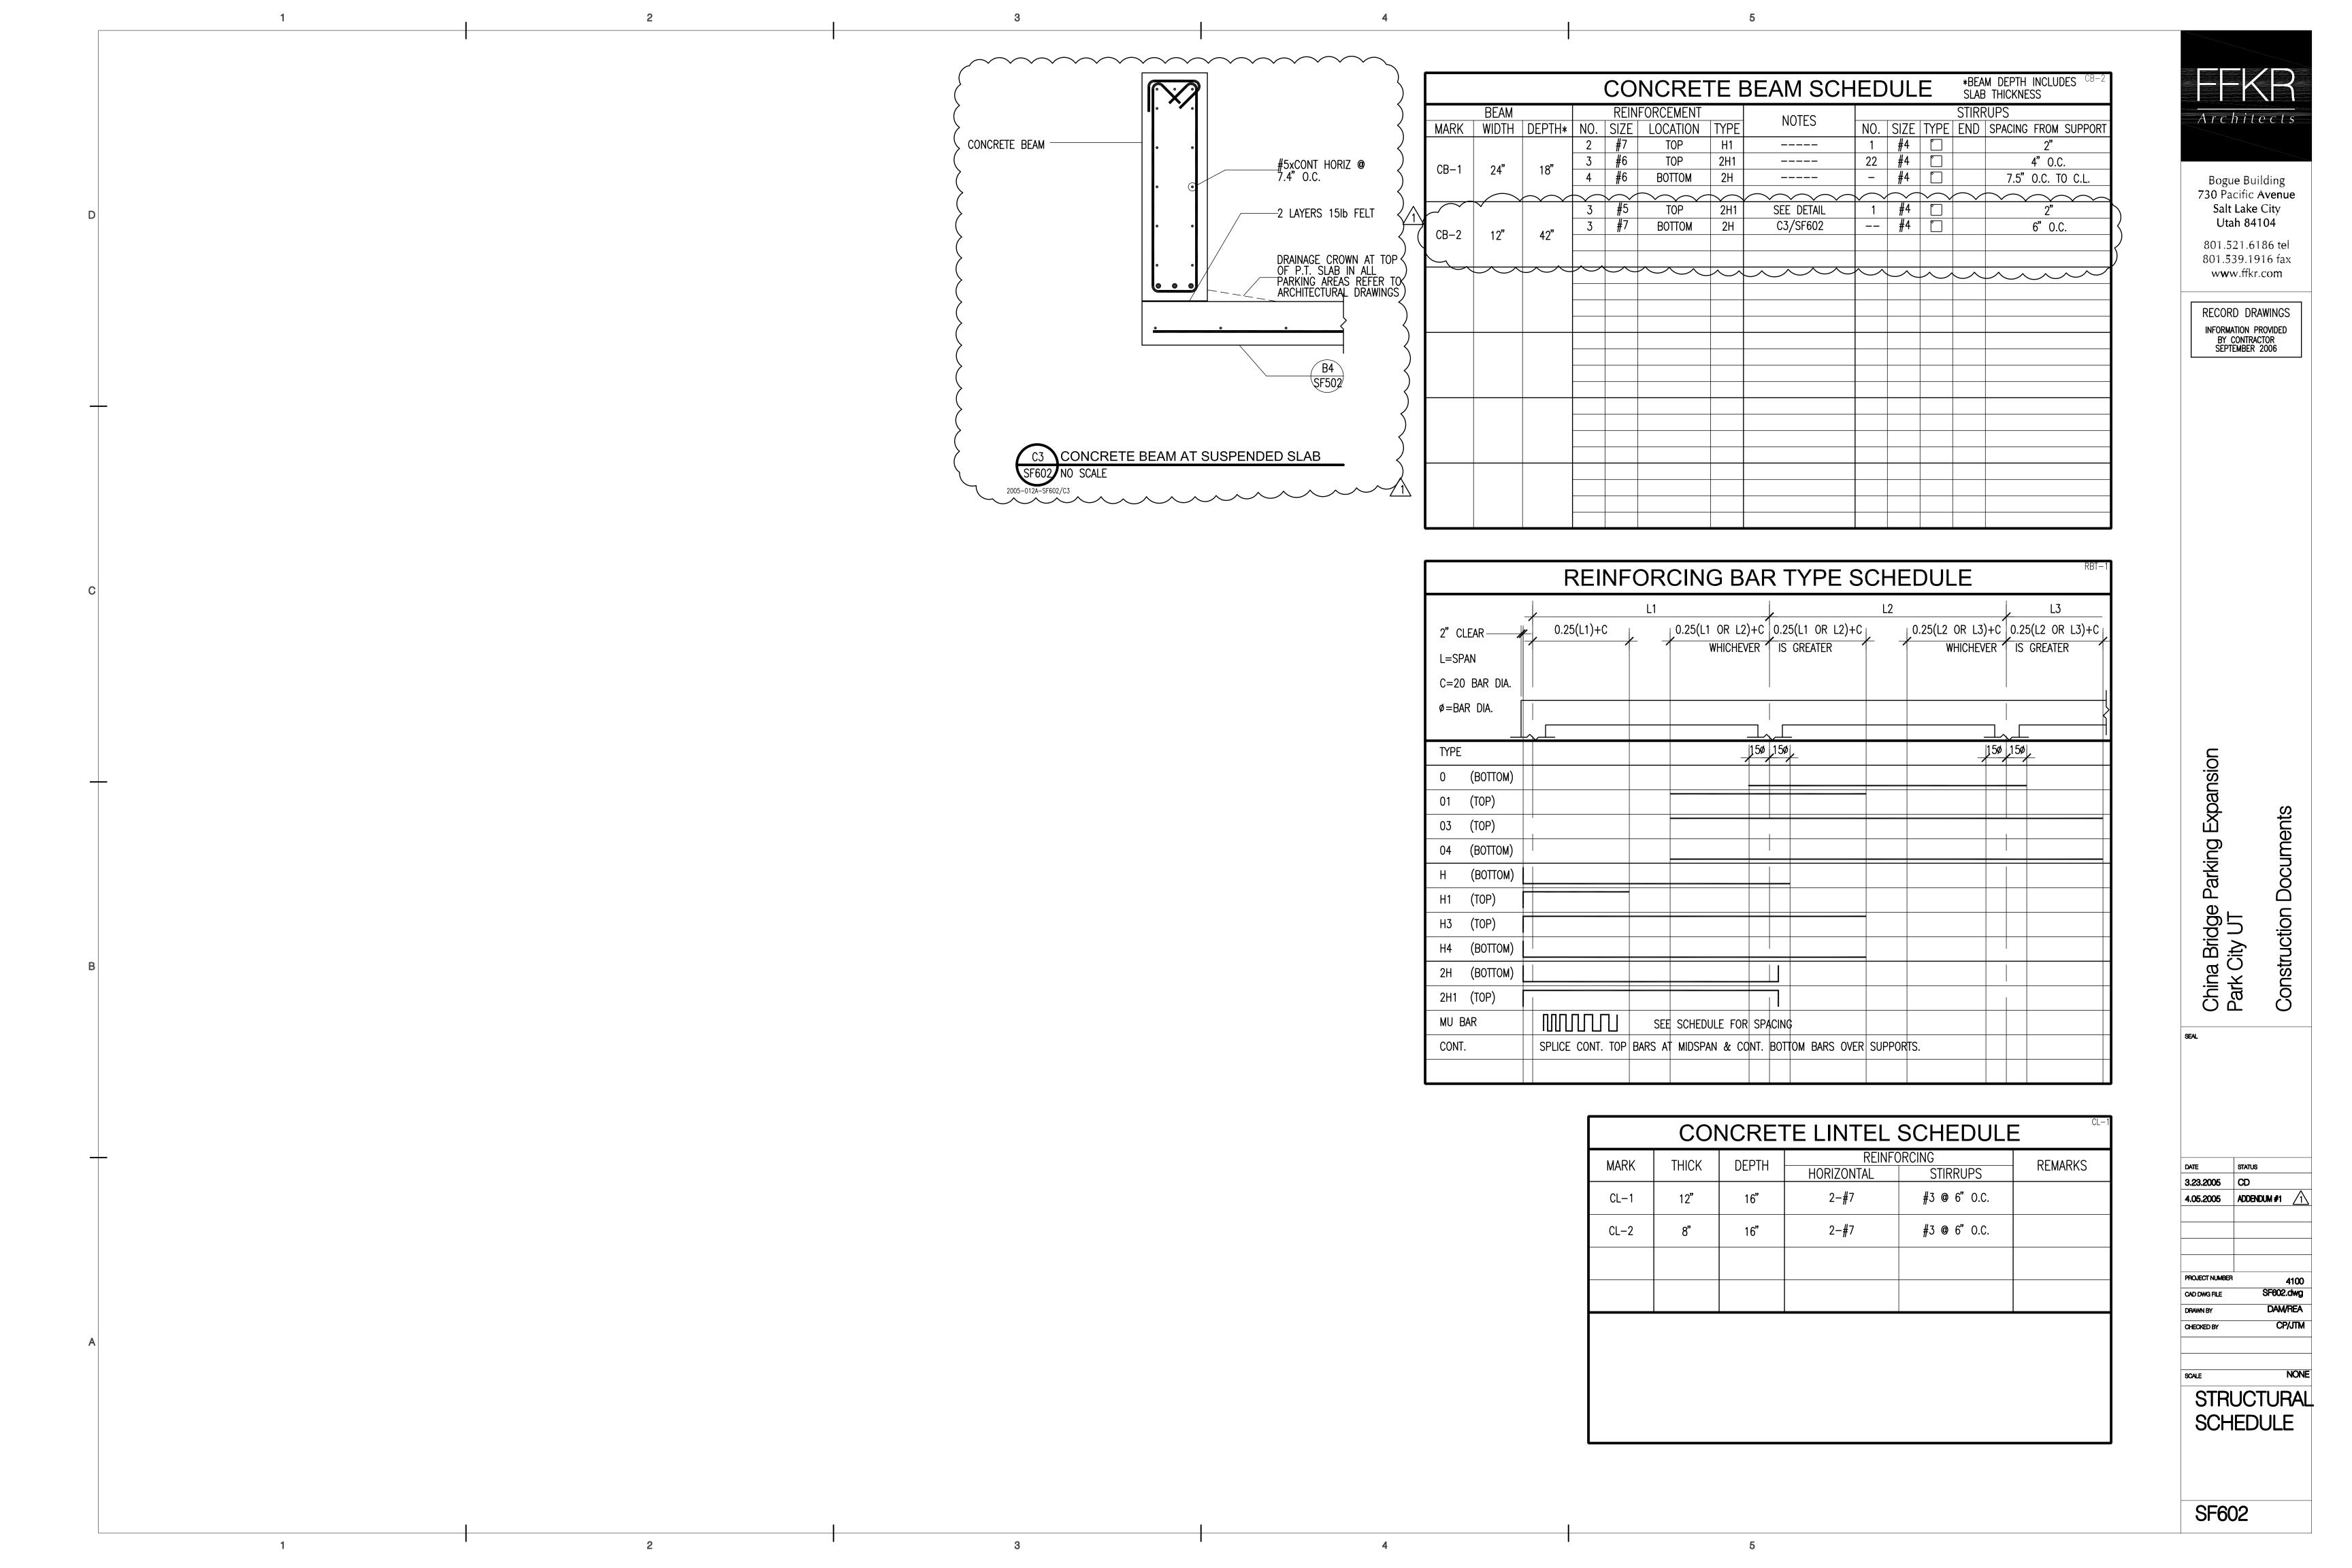

Architects

Bogue Building 730 Pacific Avenue Salt Lake City Utah 84104<sup>°</sup>

801.521.6186 tel 801.539.1916 fax w**w**w.ffkr.com

RECORD DRAWINGS

INFORMATION PROVIDED BY CONTRACTOR SEPTEMBER 2006

Construction Documents

STATUS 3.23.2005 CD

PROJECT NUMBER

STRUCTURAL SCHEDULE

Bogue Building 730 Pacific Avenue Salt Lake City Utah 84104

801.521.6186 tel 801.539.1916 fax www.ffkr.com

China Bridge F Park City UT

STATUS 3.23.2005 CD 8.02.2005 permit set