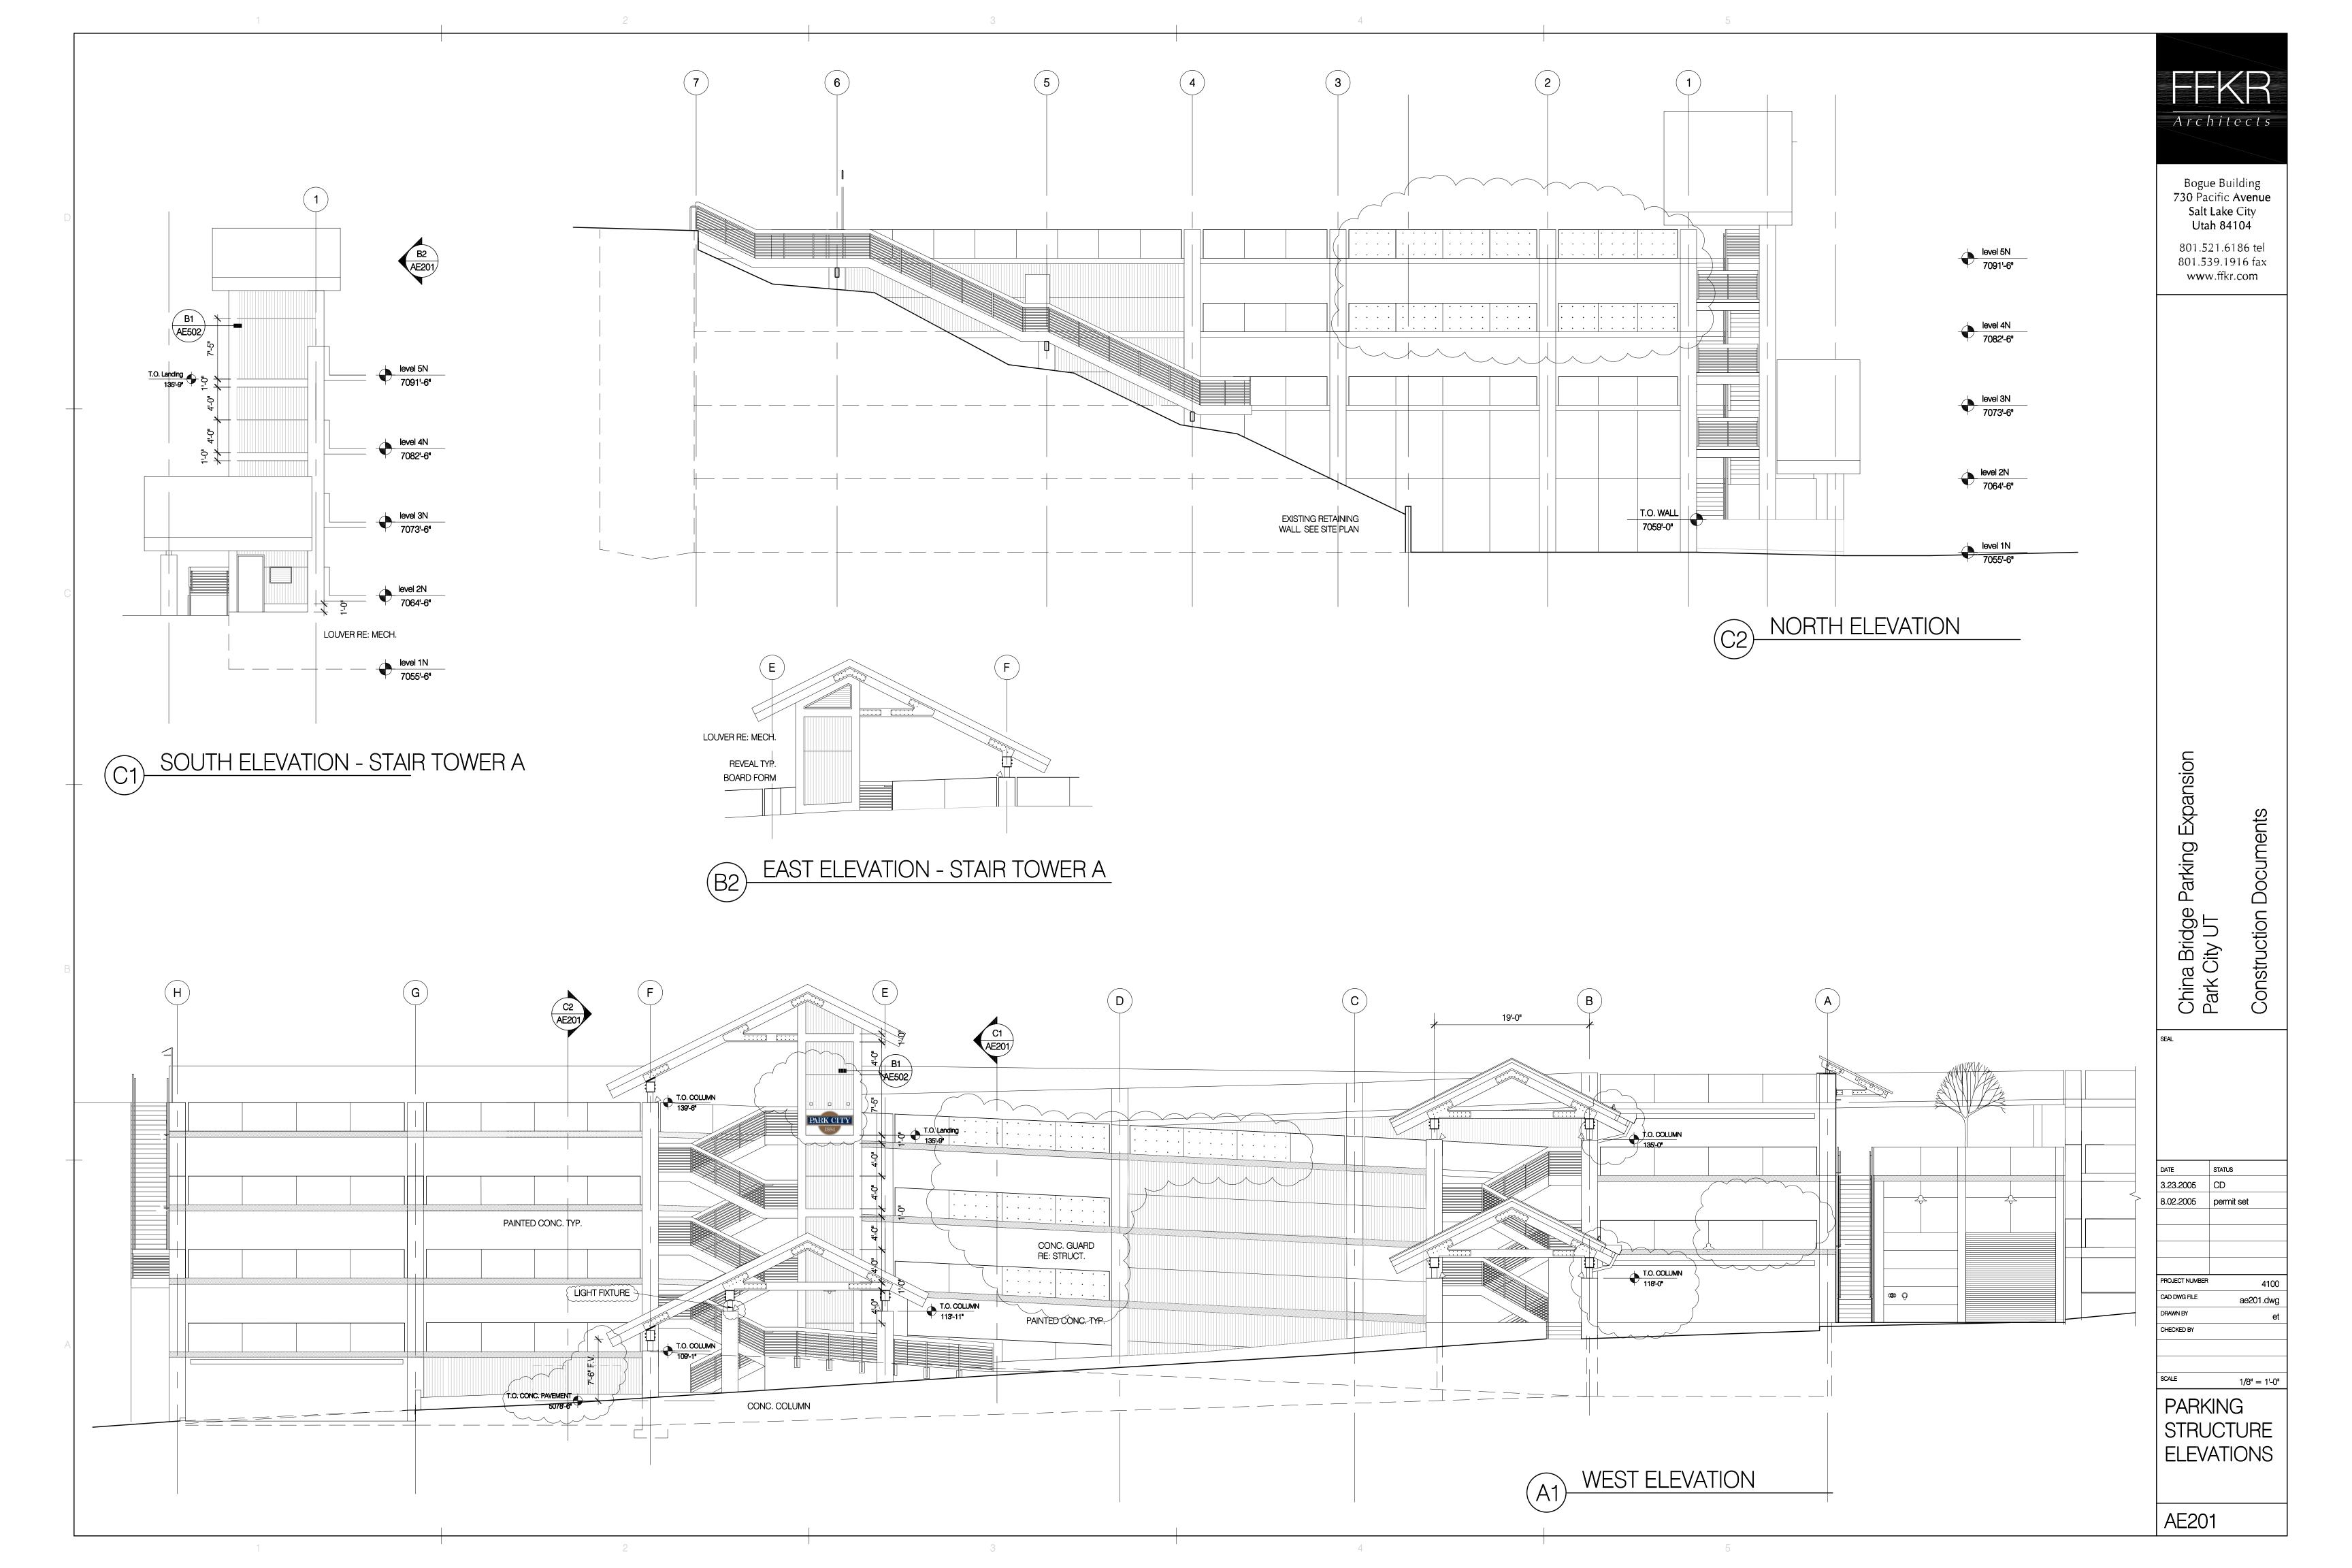

China Bridge Parking E Park City UT

Construction Documents

| DATE           | STATUS      |
|----------------|-------------|
| 3.23.2005      | CD          |
| 4.05.2005      | ADDENDUM #1 |
| 8.04.2005      | REVISIONS 2 |
|                |             |
|                |             |
|                |             |
| PROJECT NUMBER | 4100        |
| CAD DWG FILE   | SF521.dwg   |
| DRAWN BY       | DAM/REA     |