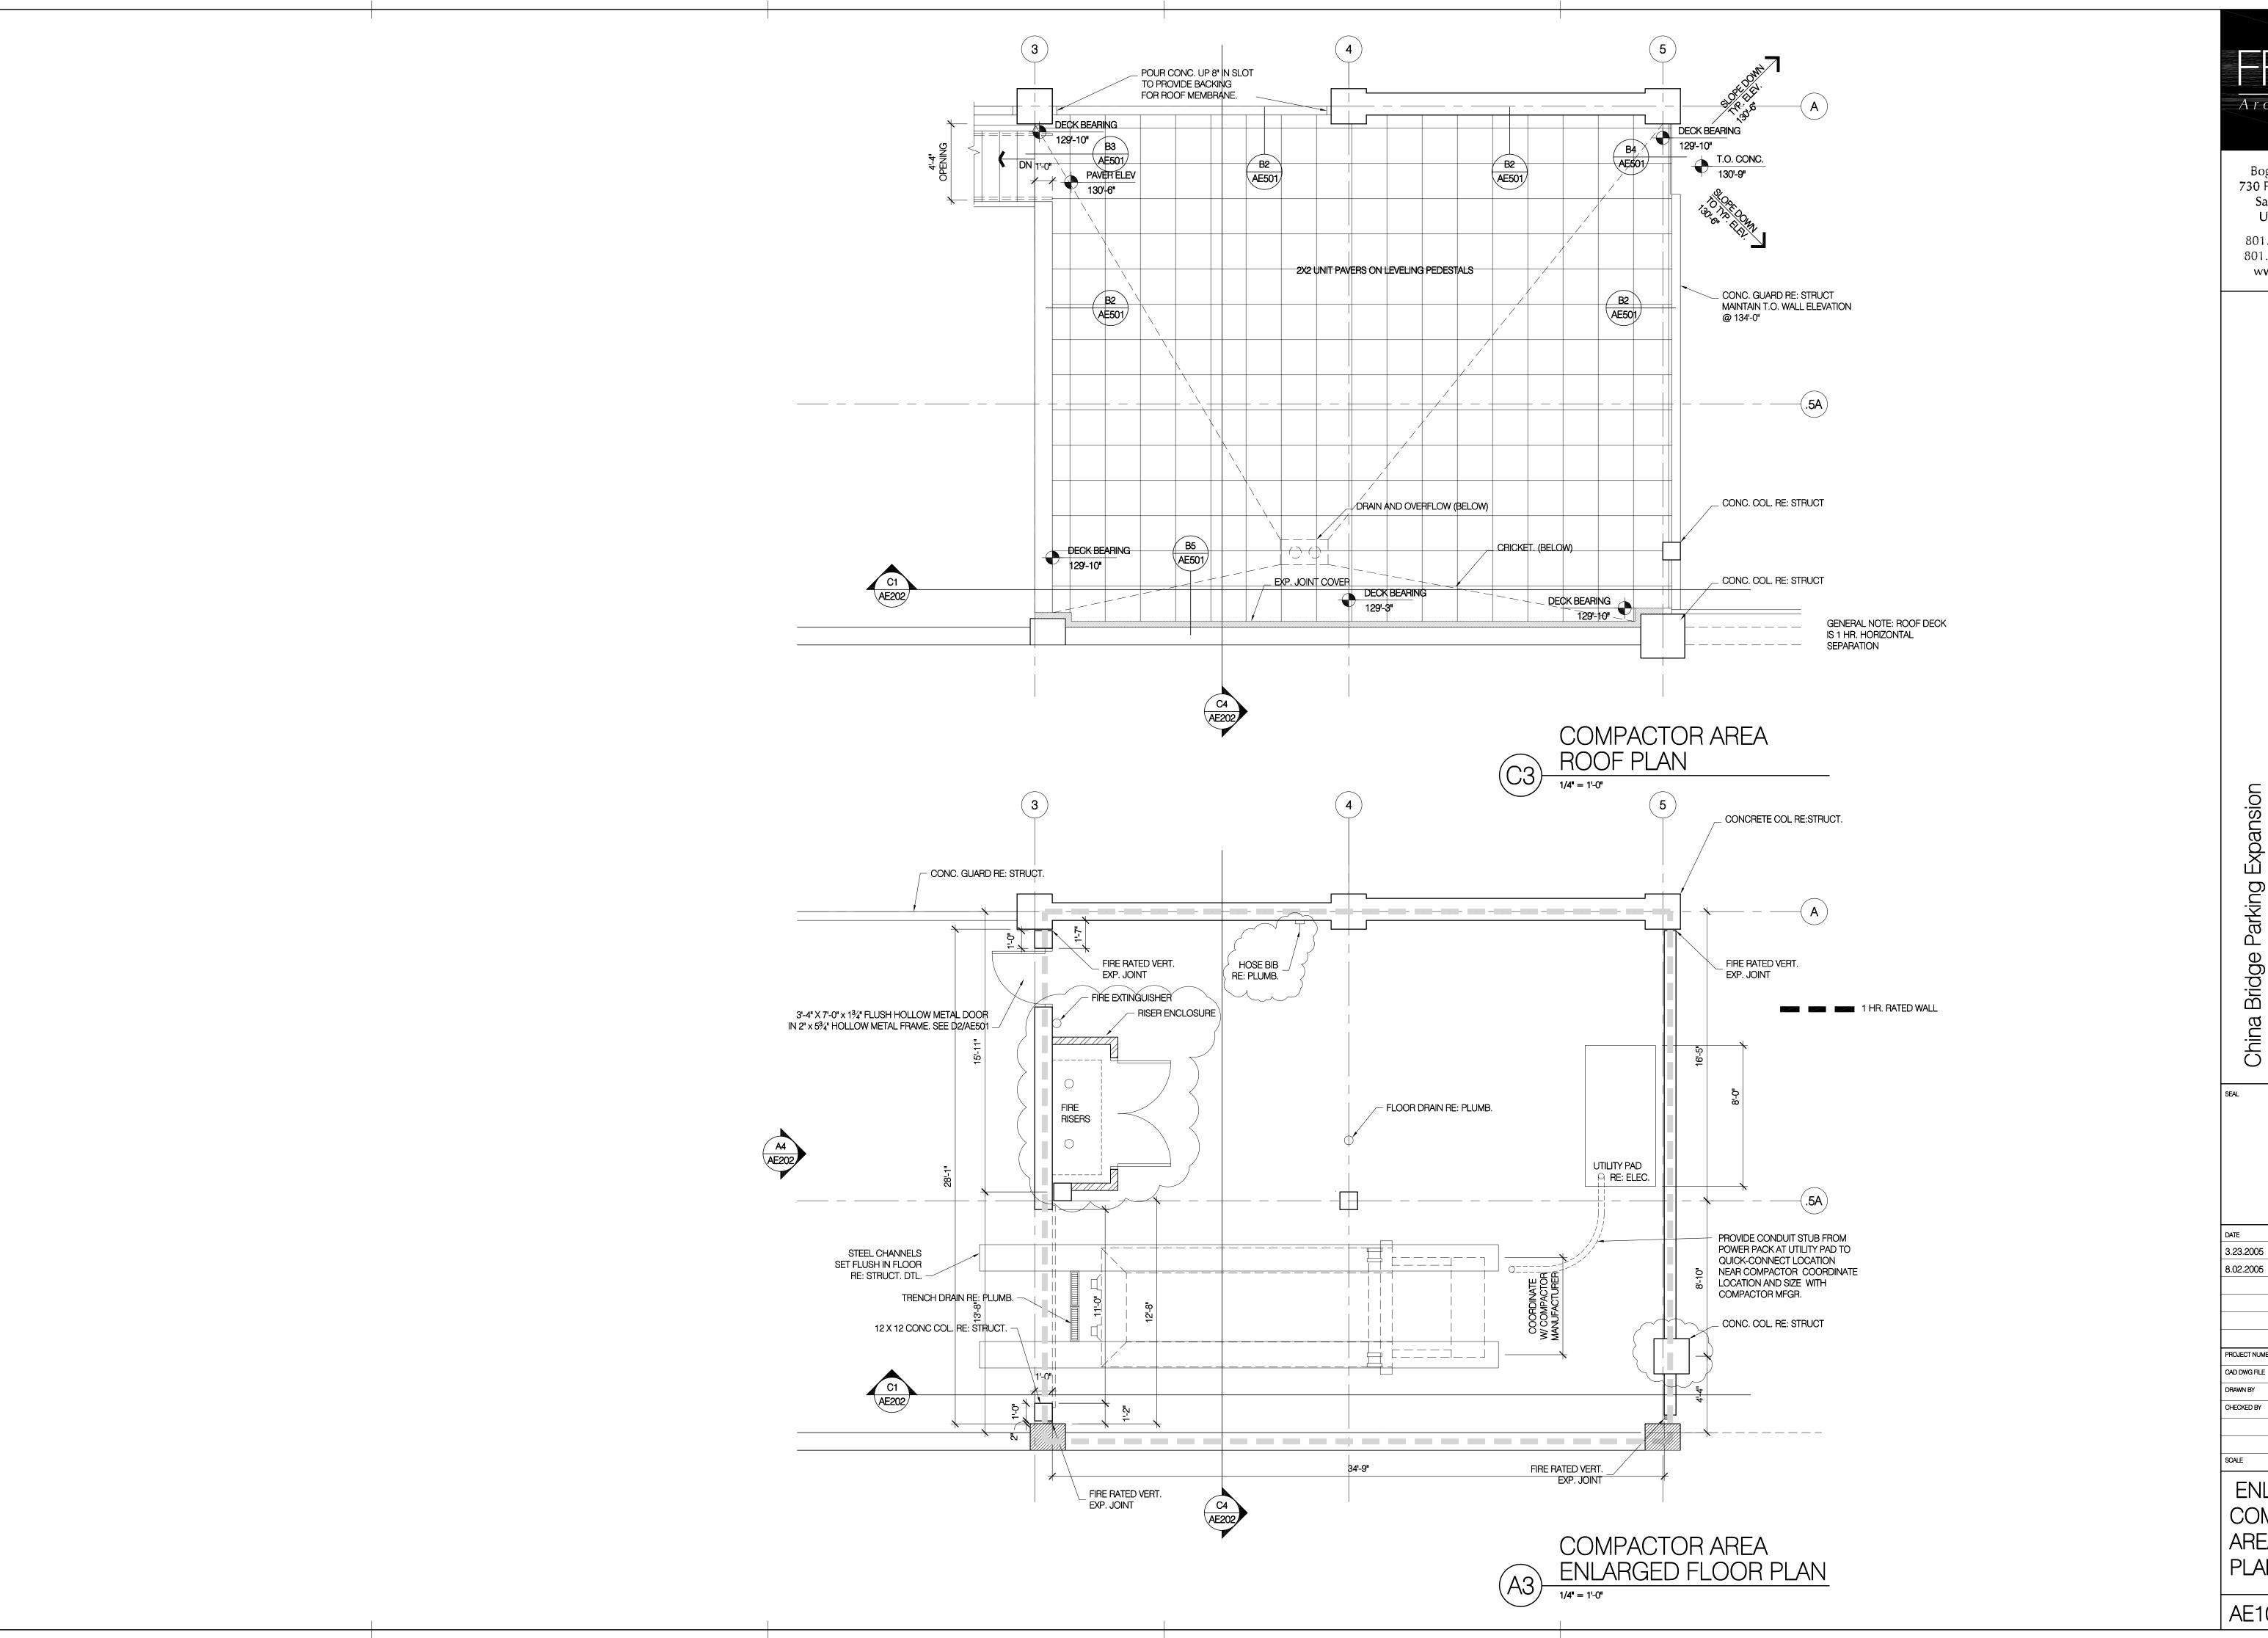

PROJECT NUMBER CAD DWG FILE ae104.dwg

1/4" = 1'-0"

**ENLARGED** COMPACTOR AREA PLANS

AE104