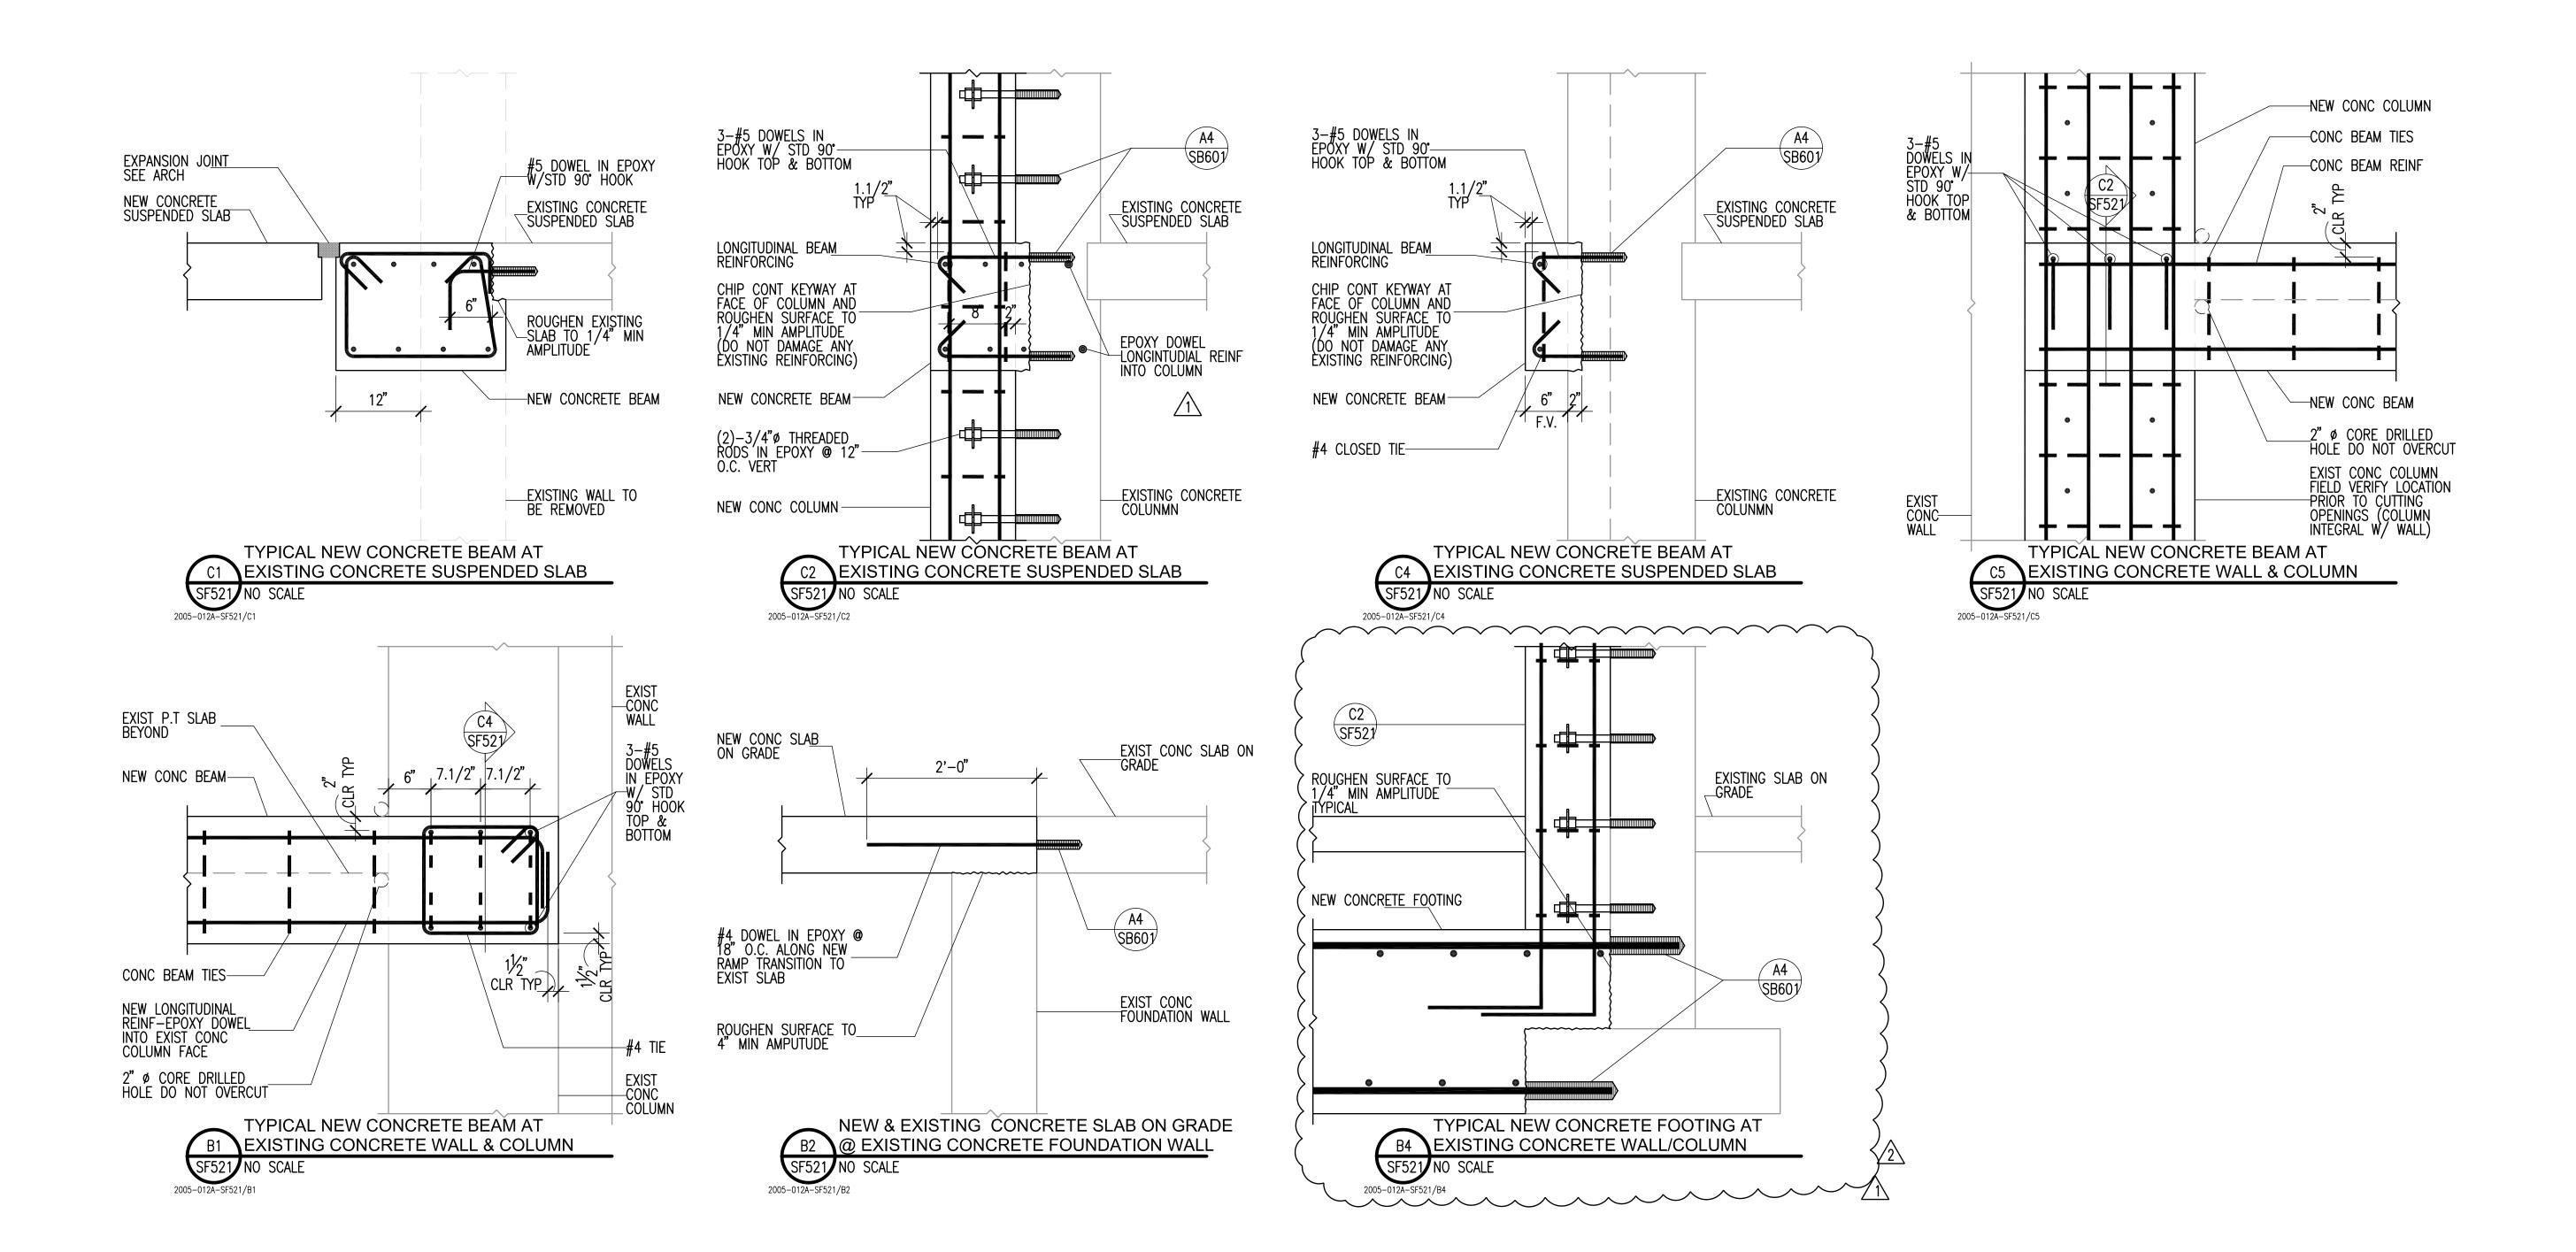

China Bridge Parking E Park City UT

Construction Documents

| DATE           | STATUS      |
|----------------|-------------|
| 3.23.2005      | CD          |
| 4.05.2005      | ADDENDUM #1 |
| 8.04.2005      | REVISIONS 2 |
|                |             |
|                |             |
|                |             |
| PROJECT NUMBER | 4100        |
| CAD DWG FILE   | SF521.dwg   |
| DRAWN BY       | DAM/REA     |

STRUCTURAL RETROFIT **DETAILS** 

-L5x5x1/4 @ COL W/ 2-3/4"ø ANCHOR RODS 6" CONCRETE —GUARDRAIL WALL REINF W/ #4 @ 8" O.C. E.W. TYP) 1/4 4" -STEEL BEAM > CONCRETE COLUMN — CONC P.T. SLAB -WEB STIFFENER -STEEL/ROOF DECK C4 SF603 1'-6" 9"x3/4"x9" PLATE 9"x3/4"x14" PLATE —(1) C8x18.75 W/ 2-3/4"ø x DBA'S & 2-3/4"ø x 5" HSA'S STEEL BEAM WEB STIFFENER— (1) C8x18.75 W/ 4-3/4"ø x 5" HSA'S C1 BEAM SEAT AT CANTILEVERED STEEL FRAMING C2 CHORD CONNECTION AT STEEL ROOF DECK