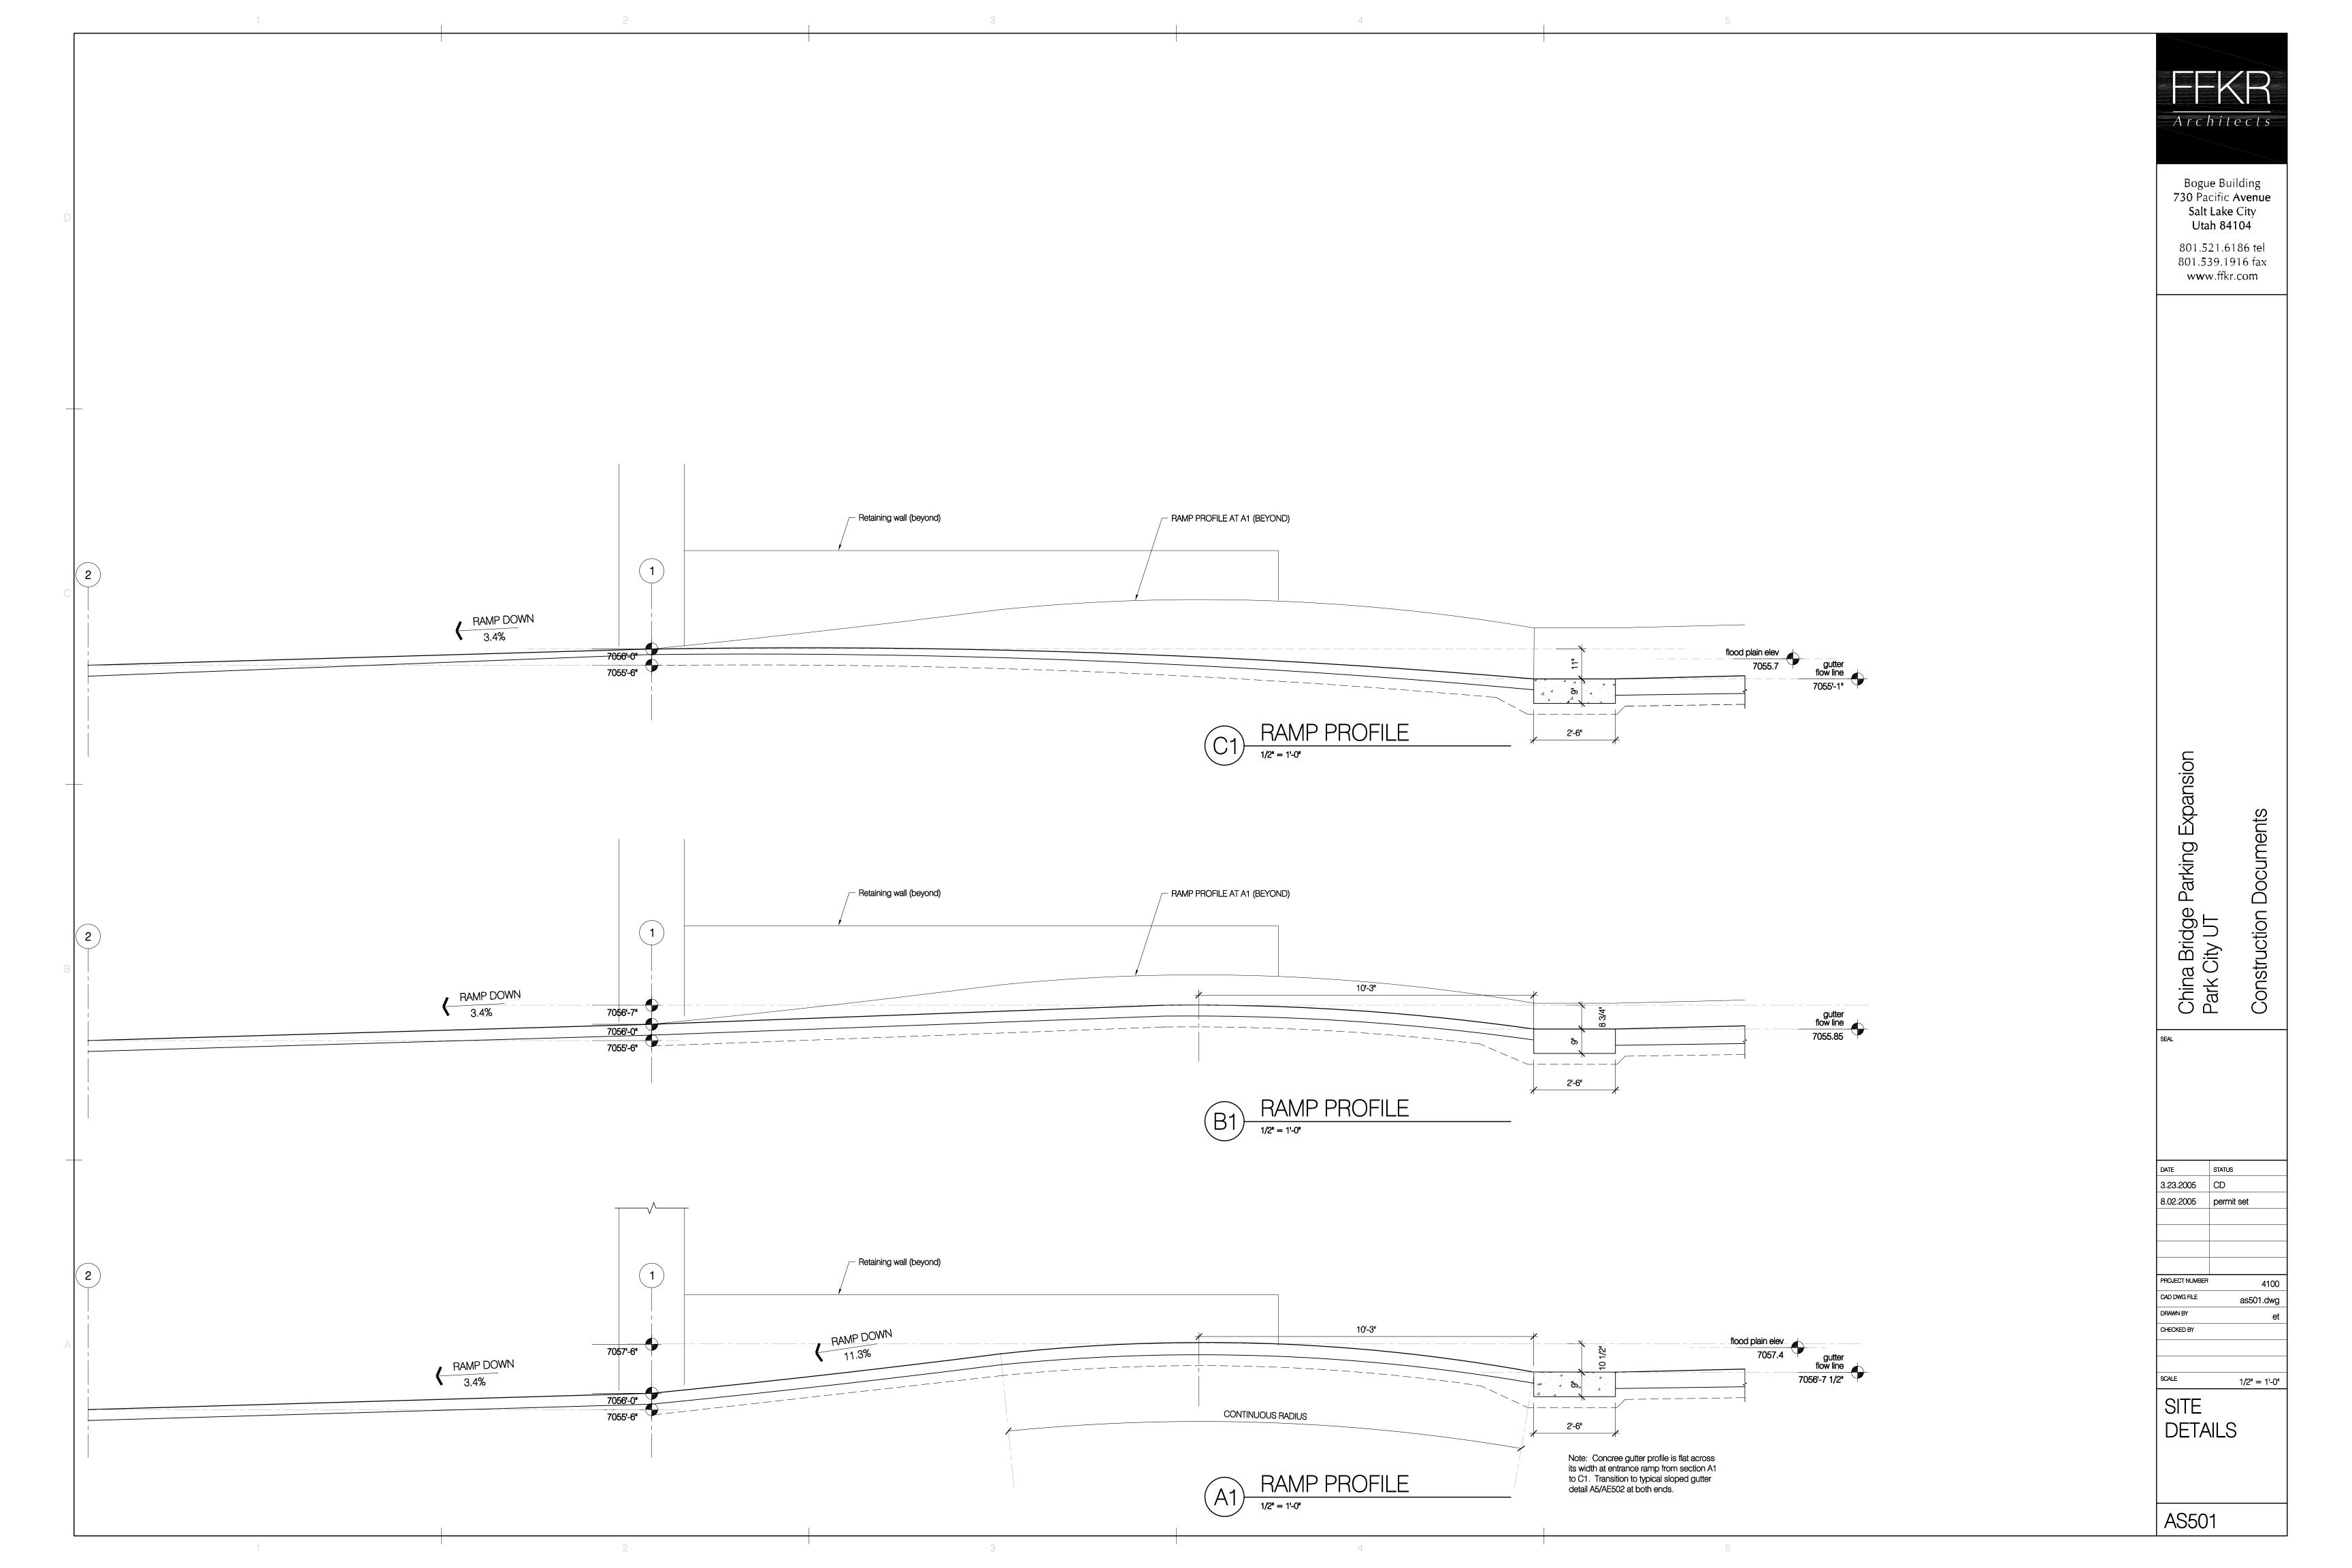

005 ADDENDUM #1 1

Construction Documents

PROJECT NUMBER

CAD DWG FILE

DRAWN BY
CHECKED BY

SCALE

ROOF FRAMING DETAILS



FFKR
Architects

Bogue Building 730 Pacific Avenue Salt Lake City Utah 84104

801.539.1916 fax www.ffkr.com

801.521.6186 tel

RECORD DRAWINGS
INFORMATION PROVIDED
BY CONTRACTOR
SEPTEMBER 2006

China Bridge Parking Expansior Park City UT Construction Documents

DATE STATUS

3.23.2005 CD

PROJECT NUMBER
CAD DWG FILE

DRAWN BY
CHECKED BY

SCALE

STRUCTURAL SCHEDULE

SF601.dwg





Architects

Bogue Building 730 Pacific Avenue Salt Lake City Utah 84104<sup>°</sup>

801.521.6186 tel 801.539.1916 fax w**w**w.ffkr.com

RECORD DRAWINGS

INFORMATION PROVIDED BY CONTRACTOR SEPTEMBER 2006

Construction Documents

STATUS 3.23.2005 CD

PROJECT NUMBER

STRUCTURAL SCHEDULE



















Bogue Building 730 Pacific Avenue Salt Lake City Utah 84104

801.521.6186 tel 801.539.1916 fax www.ffkr.com

China Bridge F Park City UT

STATUS 3.23.2005 CD 8.02.2005 permit set

PROJECT NUMBER CAD DWG FILE ae104.dwg

1/4" = 1'-0"

**ENLARGED** COMPACTOR AREA PLANS

AE104