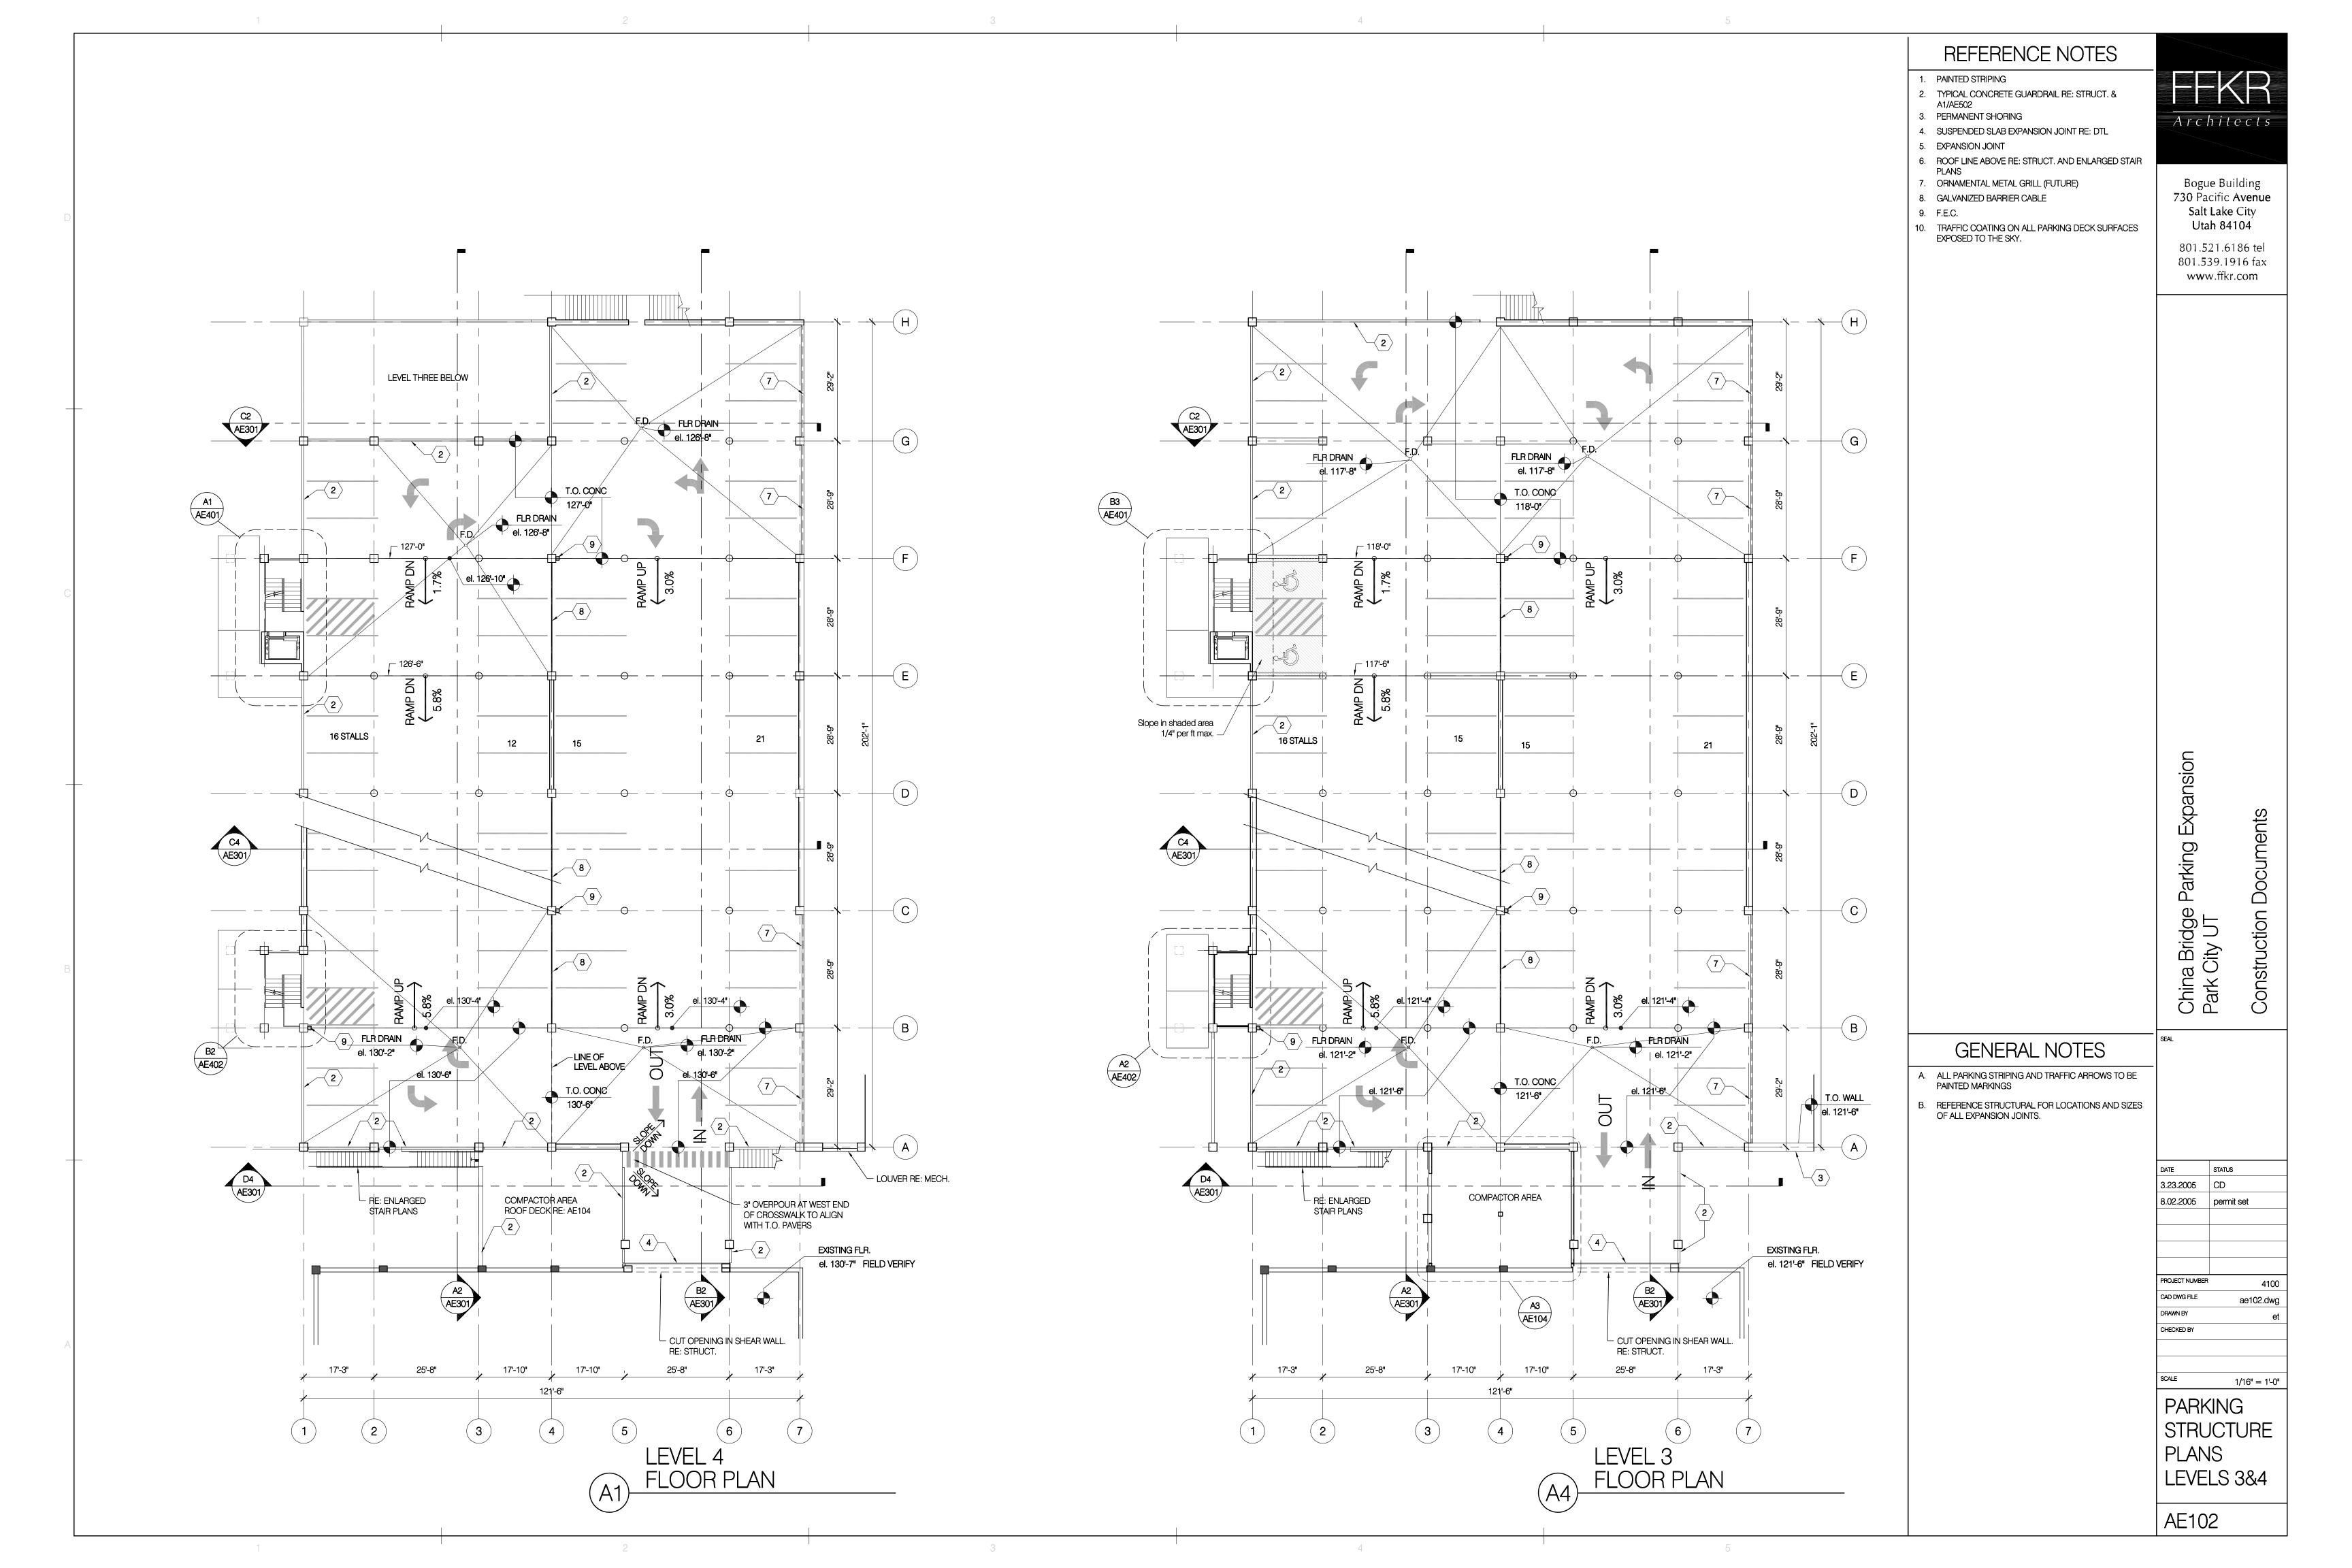

5 ADDENDUM #1 1

Construction Documents

PROJECT NUMBER

CAD DWG FILE

DRAWN BY
CHECKED BY

SCALE

ROOF FRAMING DETAILS



FFKR
Architects

Bogue Building 730 Pacific Avenue Salt Lake City Utah 84104

801.539.1916 fax www.ffkr.com

801.521.6186 tel

RECORD DRAWINGS
INFORMATION PROVIDED
BY CONTRACTOR
SEPTEMBER 2006

China Bridge Parking Expansior Park City UT Construction Documents

DATE STATUS

3.23.2005 CD

PROJECT NUMBER
CAD DWG FILE

DRAWN BY
CHECKED BY

SCALE

STRUCTURAL SCHEDULE

SF601.dwg





Architects

Bogue Building 730 Pacific Avenue Salt Lake City Utah 84104<sup>°</sup>

801.521.6186 tel 801.539.1916 fax w**w**w.ffkr.com

RECORD DRAWINGS

INFORMATION PROVIDED BY CONTRACTOR SEPTEMBER 2006

Construction Documents

STATUS 3.23.2005 CD

PROJECT NUMBER

STRUCTURAL SCHEDULE



















Bogue Building 730 Pacific Avenue Salt Lake City Utah 84104

801.521.6186 tel 801.539.1916 fax www.ffkr.com

China Bridge F Park City UT

STATUS 3.23.2005 CD 8.02.2005 permit set

PROJECT NUMBER CAD DWG FILE ae104.dwg

1/4" = 1'-0"

**ENLARGED** COMPACTOR AREA PLANS

AE104