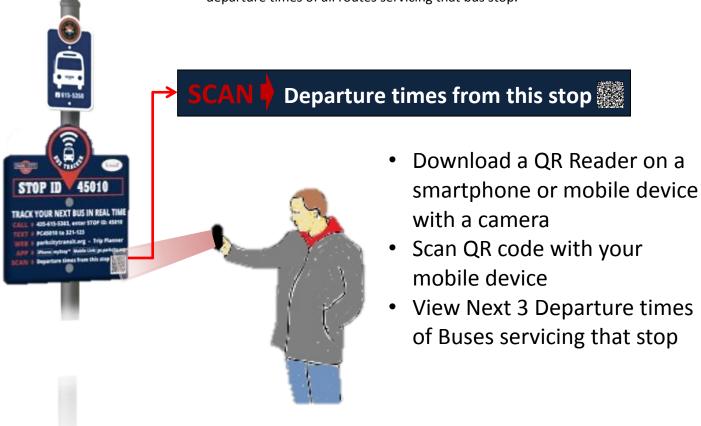

## **Scan Feature**

Enhanced bus stop signs have been installed at every bus stop in our transit system. Each bus stop has a unique QR code that contains information specific to the stop. Simply scan the QR code to view next bus departure times of all routes servicing that bus stop.