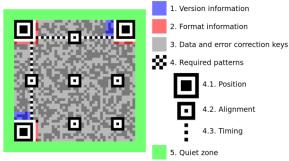

## **Quick Response Codes (QR Codes)**

A QR Code is machine-readable optical label that contains information about the item to which it is attached. The QR Code system has become popular due to its fast readability and storage capacity. Users with a camera phone or other mobile device equipped with the correct reader application can scan the image of the QR code to display text, contact information, connect to a wireless network, or open a web page in the telephone's browser.