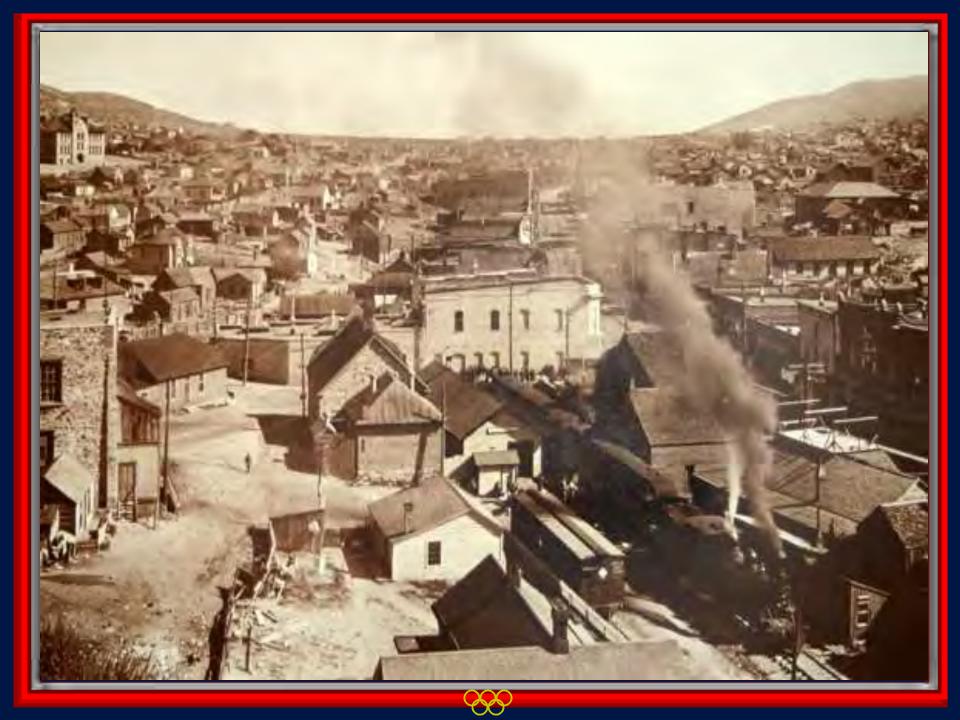

## **Park City Population**

Ontario Silver Mine: 1300"level, circa 1885

 $\mathbb{O}\mathbb{O}$ 

46-24