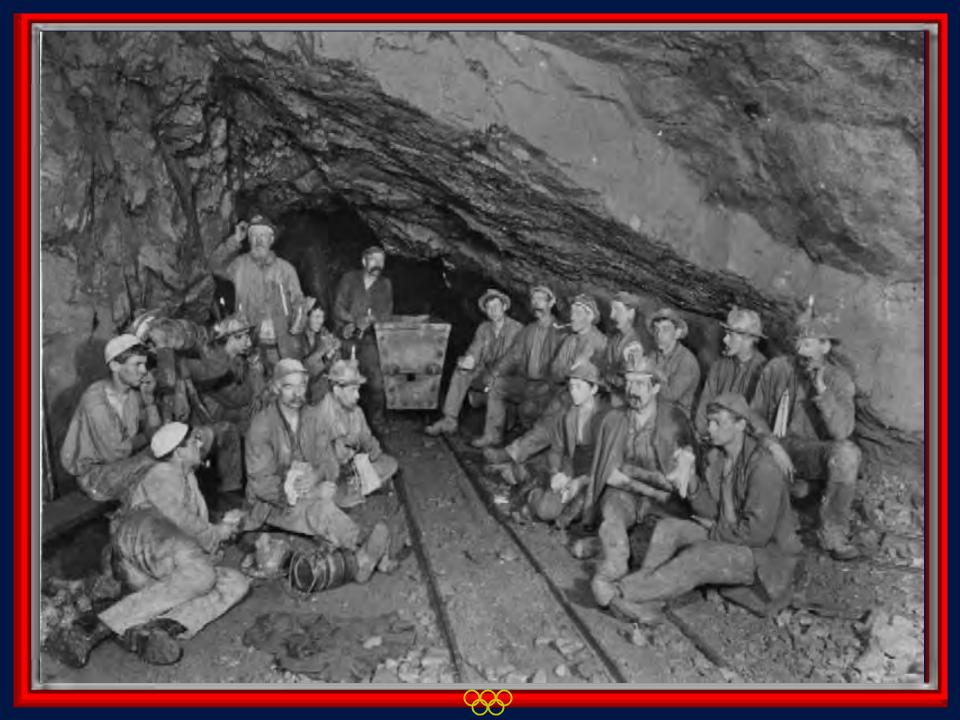

## **Park City Population**

Ontario Silver Mine: 1300"level, circa 1885

 $\mathbb{O}\mathbb{O}$ 

46-24