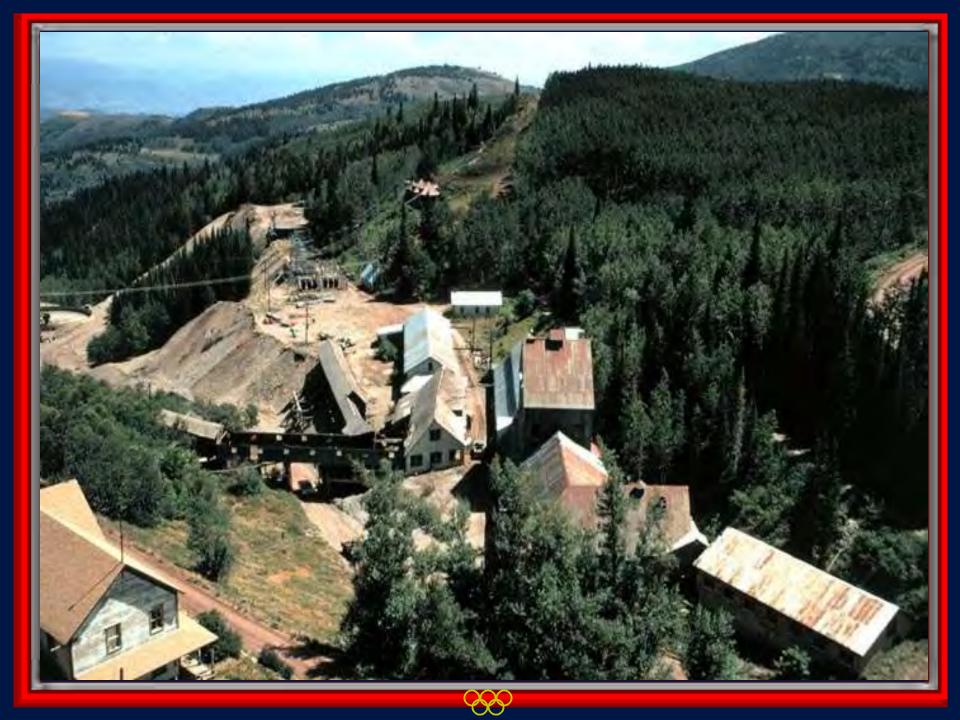

## **Park City Population**

Ontario Silver Mine: 1300"level, circa 1885

 $\mathbb{O}\mathbb{O}$ 

46-24