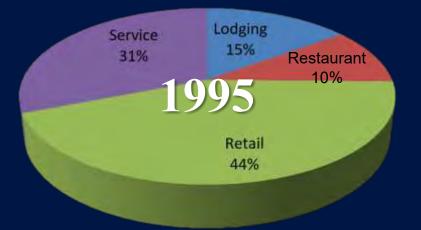

tax revenue





#### The New Challenge Attracting Millennials & Gen X & Y



### **Tourism Facts 2017**

- -2.1 Million Visitor Nights
- Spending \$640m
- \$25m in tourism related taxes
- Nightly capacity = 27,178
- -Average nightly visitors = 8,456
- Occupancy rate = 35%
- -Nightly capacity up 10 % last 10 years

#### **Tourism Impacts**

• Jobs 9,122 \$270,000,000 • Wages **Growth over 5 Years** -2.4%**Job Growth** -8.3%**Wage Growth** -1.6% **Visitor Night Growth** 

## \$3 billion airport remake by 2030

A.Palle

C10

#### Lodging Sales Tax +12% yearly last 5 years

## Montage Hote









# Sky Lodge

ШT

66

12

THE REAL PROPERTY.

### **Transient Room Tax**







#### **Park City Combined Sales**

#### 161 restaurants, 314 shops, 27 art galleries

#### **Millions of \$\$\$**





## Sales by Sector





# Park City Receives a Yearly Direct Net **Benefit of Nearly \$15+ Million** From Tourism









**Cabo San Lucas** 



# Crested Butte

## Jackson Hole

Marthan Martin



# Telluride







# St. Anton

### Courchevel France



#### Park City's Olympic Experience 2002 February 8 - 24

16 Years Ago Aliving Legacy



# America's Opening

















#### **Enthusiastic Involvement**



Salt Lake City becomes America's Choice Des Moines, Iowa "89







#### Bidding in Birmingham ,,91



## Agony of Defeat ,,91



#### **Building the Utah Olympic Park**







#### Lillehammer, Albertville & IOC



Study Mission "96

#### Atlanta Centennial Games ,,96





Studying the Logistics and Impacts on Venue Cities





### Sydney 2000



### Park City Made Promises

-