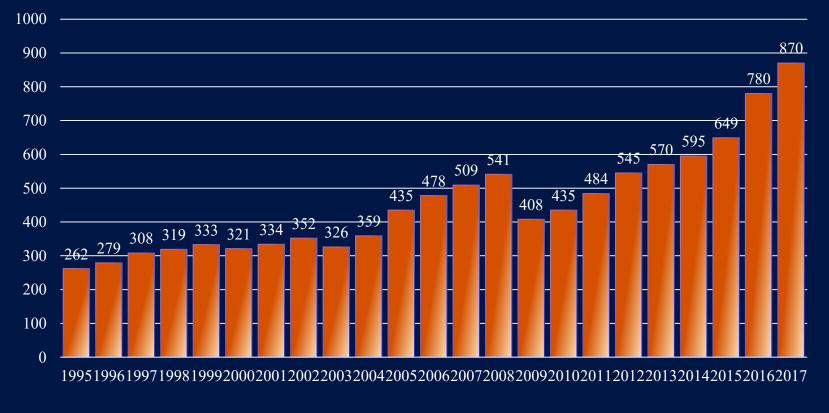

## **Park City Population**

Ontario Silver Mine: 1300"level, circa 1885

 $\mathbb{O}\mathbb{O}$ 

46-24