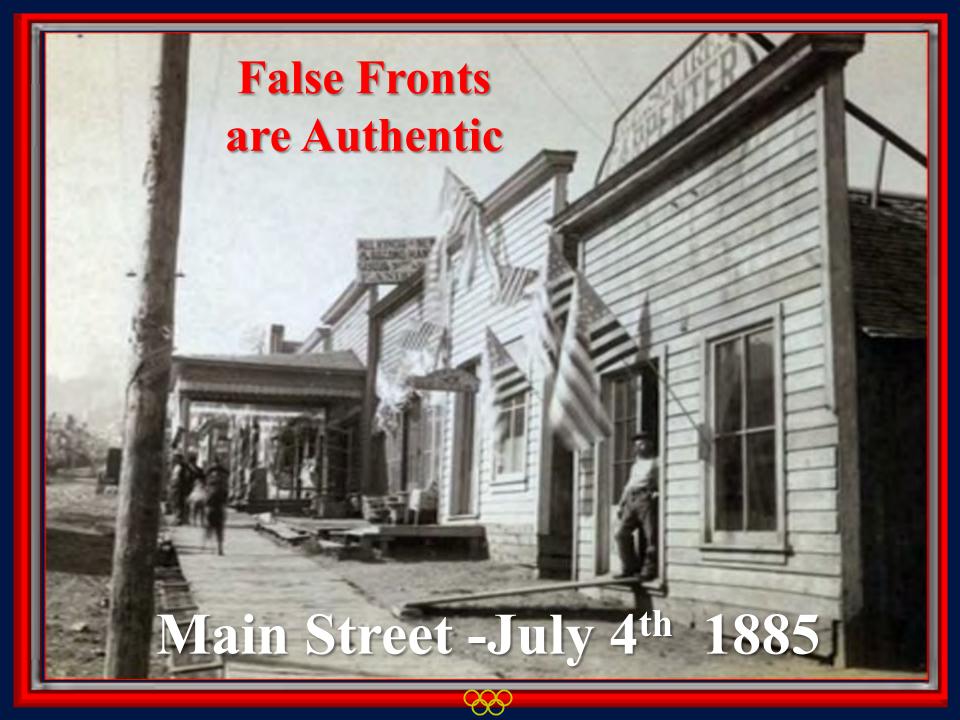

#### **Summit County**

**Park City Snapshot** Incorporation: March 15, 1884 **PC Population 2017 = 8,128**  Summit County Population = 39,633 Latino Population Summit Co = 4,190 Service Population = 28,000 • Median Age = 38.5 Median Household Income = \$96,766 **City Size = 18.14 square miles** Elevation Range = 6,500' - 10,000'