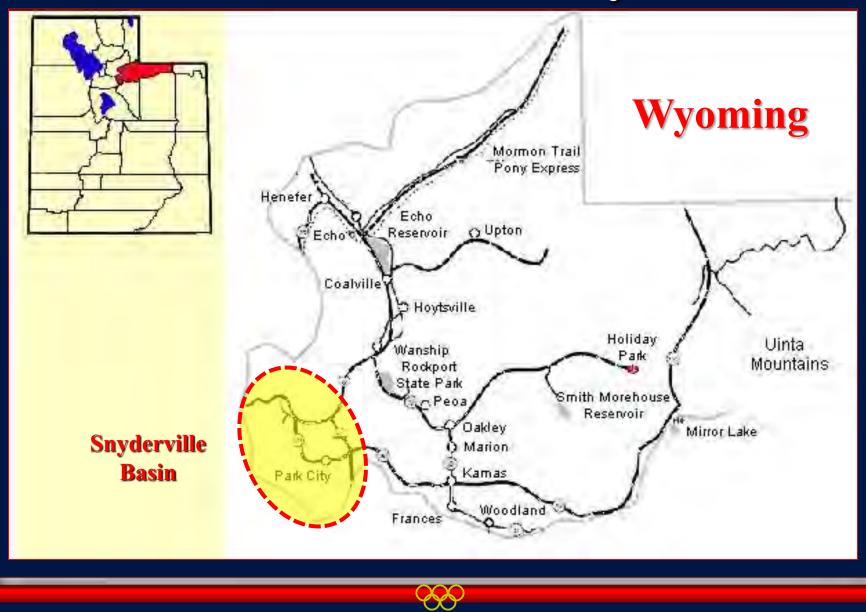

#### **Summit County**

**Park City Snapshot** Incorporation: March 15, 1884 **PC Population 2017 = 8,128**  Summit County Population = 39,633 Latino Population Summit Co = 4,190 Service Population = 28,000 • Median Age = 38.5 Median Household Income = \$96,766 **City Size = 18.14 square miles** Elevation Range = 6,500' - 10,000'