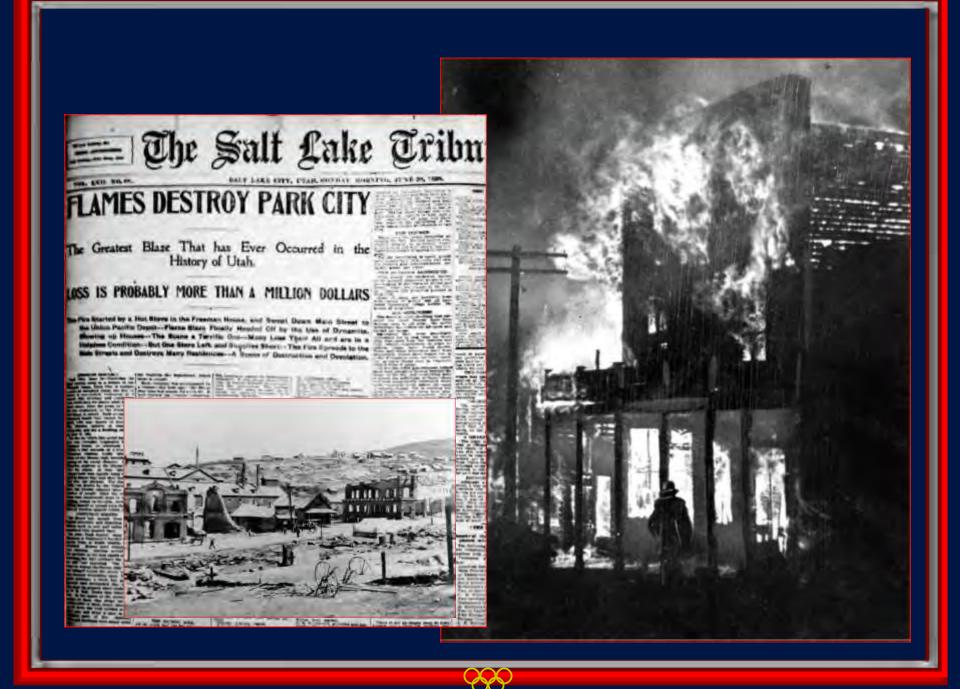

#### **Summit County**

**Park City Snapshot** Incorporation: March 15, 1884 **PC Population 2017 = 8,128**  Summit County Population = 39,633 Latino Population Summit Co = 4,190 Service Population = 28,000 • Median Age = 38.5 Median Household Income = \$96,766 **City Size = 18.14 square miles** Elevation Range = 6,500' - 10,000'