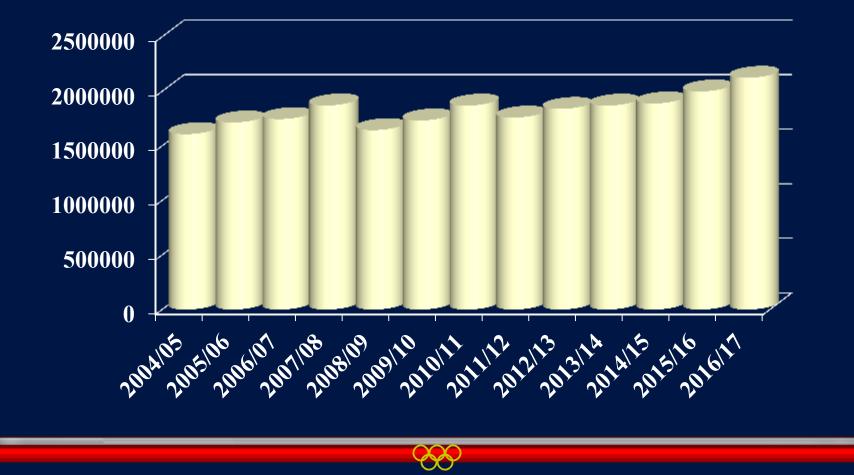

### **Tourism Facts 2017**

- -2.1 Million Visitor Nights
- Spending \$640m
- \$25m in tourism related taxes
- Nightly capacity = 27,178
- -Average nightly visitors = 8,456
- Occupancy rate = 35%
- -Nightly capacity up 10 % last 10 years