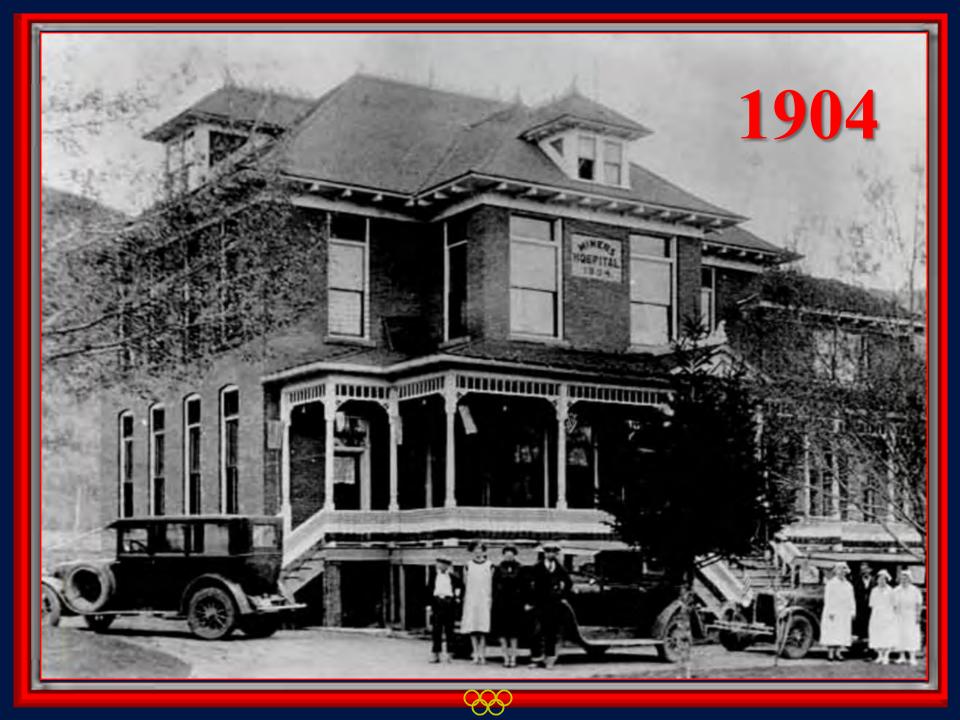

## **Park City Population**

Ontario Silver Mine: 1300"level, circa 1885

 $\mathbb{O}\mathbb{O}$ 

46-24