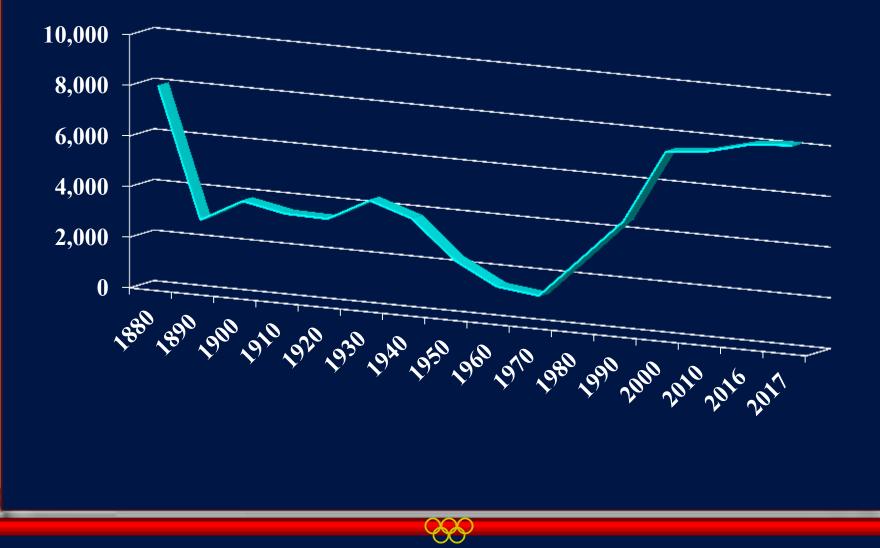

## **Park City Population**

Ontario Silver Mine: 1300"level, circa 1885

 $\mathbb{O}\mathbb{O}$ 

46-24