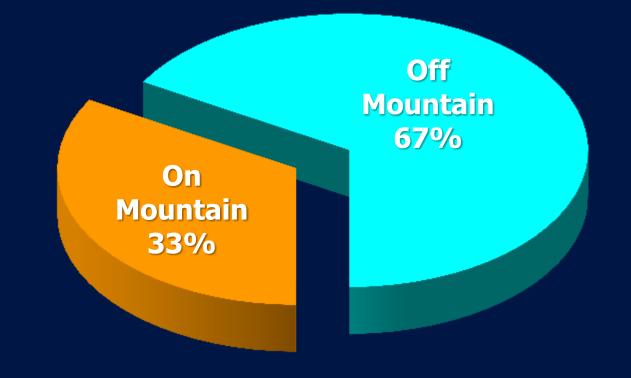

## Park City"s Economy is Tourism-Based

Tourism

**67%** 

Visitors spend well over \$500 million a year 33%

Other