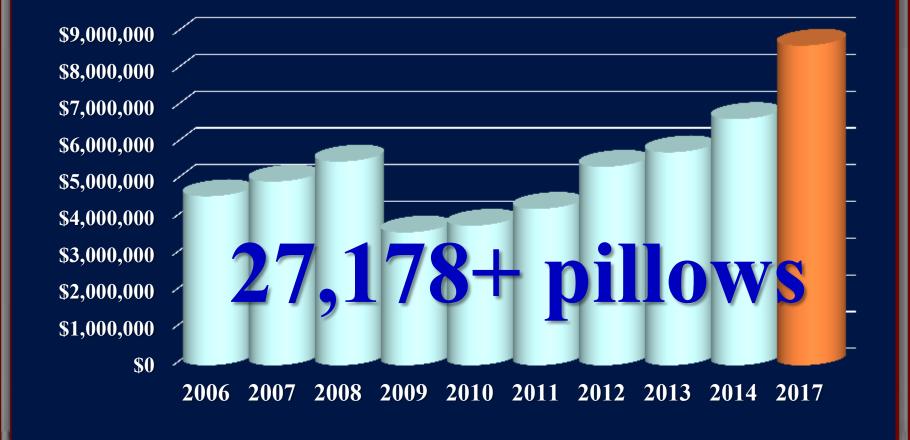

### **Tourism Facts 2017**

- -2.1 Million Visitor Nights
- Spending \$640m
- \$25m in tourism related taxes
- Nightly capacity = 27,178
- -Average nightly visitors = 8,456
- Occupancy rate = 35%
- -Nightly capacity up 10 % last 10 years