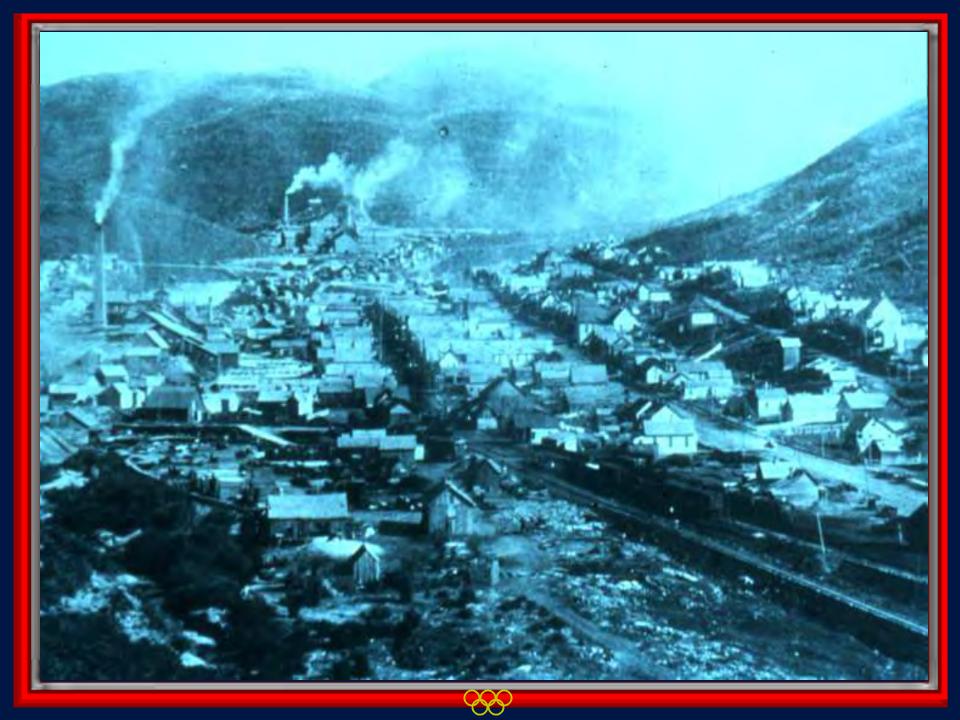

## **Park City Population**

Ontario Silver Mine: 1300"level, circa 1885

 $\mathbb{O}\mathbb{O}$ 

46-24