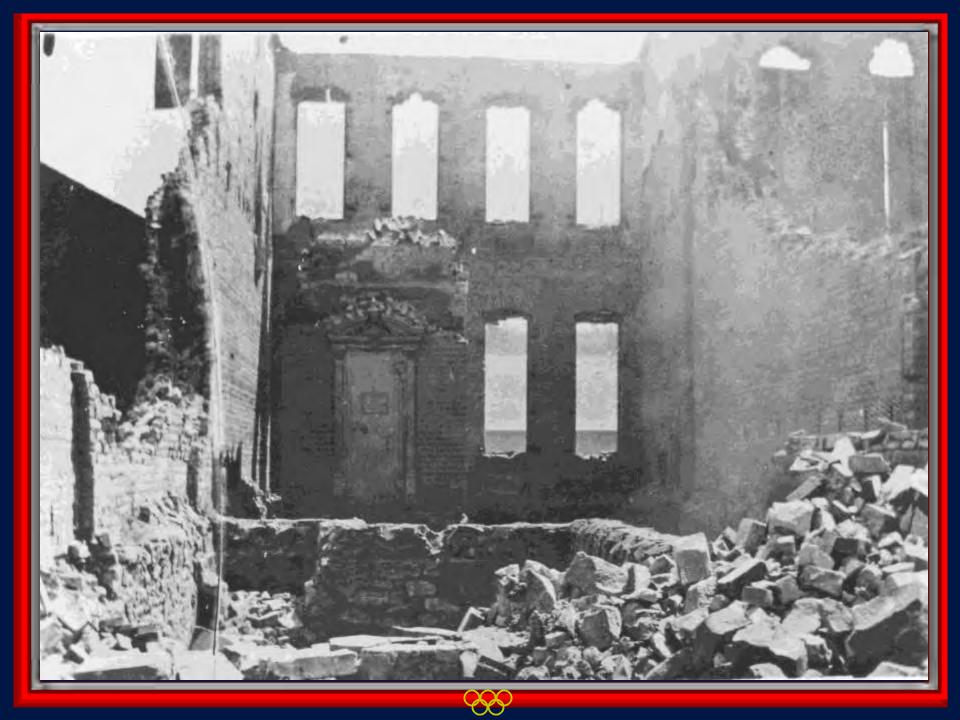

#### **Summit County**

**Park City Snapshot** Incorporation: March 15, 1884 **PC Population 2017 = 8,128**  Summit County Population = 39,633 Latino Population Summit Co = 4,190 Service Population = 28,000 • Median Age = 38.5 Median Household Income = \$96,766 **City Size = 18.14 square miles** Elevation Range = 6,500' - 10,000'