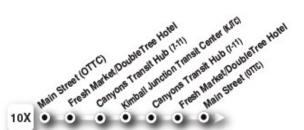

**ROUTE 10X: ELECTRIC XPRESS** Service Hours 6:55 A.M. - 11:55 P.M. (OTTC)

# **XPRESS STOPS**

FASTER, MORE COMFORTABLE COMMUTING TO THESE LOCATIONS:

- OLD TOWN TRANSIT CENTER (OTTC)
- FRESH MARKET
- CANYONS HUB
- KIMBALL JUNCTION TRANSIT CENTER (KJTC)

#### **10X WHITE ELECTRIC XPRESS**

HOURS 6:55 A.M. - 11:55 P.M. **EVERY 10 MINUTES** 