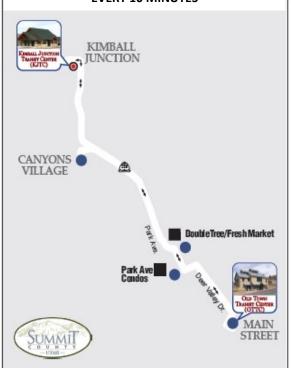

**ROUTE 10X: ELECTRIC XPRESS** Service Hours 6:55 A.M. - 11:55 P.M. (OTTC)

# **XPRESS STOPS**

FASTER, MORE COMFORTABLE COMMUTING TO THESE LOCATIONS:

- OLD TOWN TRANSIT CENTER (OTTC)
- FRESH MARKET
- CANYONS HUB
- KIMBALL JUNCTION TRANSIT CENTER (KJTC)

#### **10X WHITE ELECTRIC XPRESS**

HOURS 6:55 A.M. - 11:55 P.M. **EVERY 10 MINUTES** 