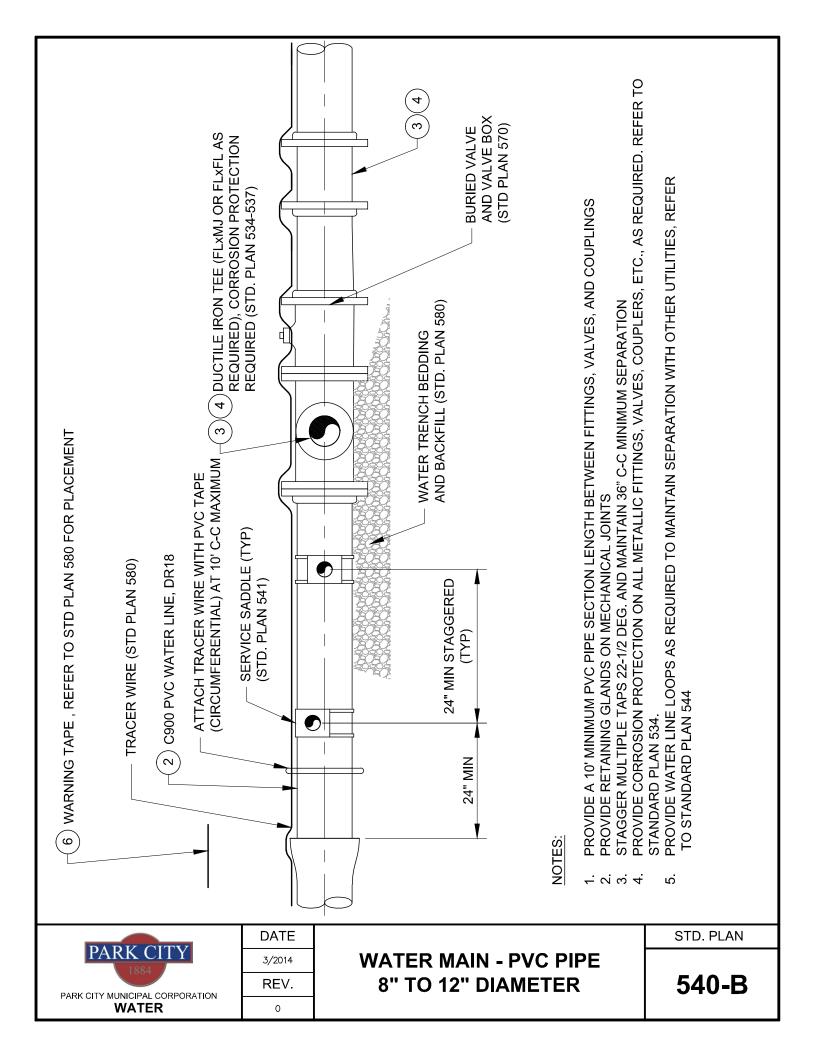

### LEGEND AND APPROVED PARTS LIST

| ITEM                                                                                                                                                                                                                                                                                                                                                                                                                                                                                                                                                                                                                                                                                                                                                                                                                                                                                                                                                          | DESCRIPTION                                                                                                                                                                                                                                       |                                                      |                      | ACCEPTABLE<br>MANUFACTURER             | MODELS                                                                                                                  |           |
|---------------------------------------------------------------------------------------------------------------------------------------------------------------------------------------------------------------------------------------------------------------------------------------------------------------------------------------------------------------------------------------------------------------------------------------------------------------------------------------------------------------------------------------------------------------------------------------------------------------------------------------------------------------------------------------------------------------------------------------------------------------------------------------------------------------------------------------------------------------------------------------------------------------------------------------------------------------|---------------------------------------------------------------------------------------------------------------------------------------------------------------------------------------------------------------------------------------------------|------------------------------------------------------|----------------------|----------------------------------------|-------------------------------------------------------------------------------------------------------------------------|-----------|
|                                                                                                                                                                                                                                                                                                                                                                                                                                                                                                                                                                                                                                                                                                                                                                                                                                                                                                                                                               | DUCTILE IRON PIPE, 3" T                                                                                                                                                                                                                           |                                                      | ER, PRESSURE PACIFIC | U.S. PIPE (1)<br>PACIFIC STATES        | STANDARD JOINT PIPE: PUSH ON<br>TYTON JOINT                                                                             |           |
| 1                                                                                                                                                                                                                                                                                                                                                                                                                                                                                                                                                                                                                                                                                                                                                                                                                                                                                                                                                             |                                                                                                                                                                                                                                                   | ), CEMENT-MORTAR LINING, A<br>EXTERIOR COATING, AWWA |                      | U.S. PIPE (1)<br>PACIFIC STATES        | RESTRAINED JOINT PIPE:<br>THRUST-LOCK<br>TR FLEX                                                                        |           |
| 2                                                                                                                                                                                                                                                                                                                                                                                                                                                                                                                                                                                                                                                                                                                                                                                                                                                                                                                                                             | POLYVINYL CHLORIDE (PVC) PIPE, C.I.O.D., C900, DR<br>18, INTEGRAL BELL JOINT                                                                                                                                                                      |                                                      |                      | JM EAGLE (1)                           | <u>STANDARD JOIN</u><br>BLUE BRUTE                                                                                      | IT PIPE:  |
| 3                                                                                                                                                                                                                                                                                                                                                                                                                                                                                                                                                                                                                                                                                                                                                                                                                                                                                                                                                             | DUCTILE IRON FITTINGS, 3" TO 12" DIAMETER, FULL<br>BODY, PRESSURE CLASS 350, CEMENT MORTAR<br>LINED, ASPHALTIC EXTERIOR COATING, AWWA C153 /<br>C104<br>FLANGES: AWWA C110 / C115, CLASS 125 FLANGE<br>WITH FULL FACE OR RING FLANGE-TYTE GASKETS |                                                      |                      | U.S. PIPE (1)<br>PACIFIC STATES        | PUSH ON STYLE<br>TYTON JOINT<br>FLANGED FITTIN                                                                          |           |
|                                                                                                                                                                                                                                                                                                                                                                                                                                                                                                                                                                                                                                                                                                                                                                                                                                                                                                                                                               |                                                                                                                                                                                                                                                   |                                                      |                      | U.S. PIPE (1)<br>PACIFIC STATES        | RESTRAINED JOINT PIPE:<br>THRUST-LOCK<br>TR FLEX                                                                        |           |
| 4                                                                                                                                                                                                                                                                                                                                                                                                                                                                                                                                                                                                                                                                                                                                                                                                                                                                                                                                                             | FITTINGS – DUCTILE IRON MECHANICAL JOINT PIPE<br>WITH RETAINER GLANDS OR SST TIE ROD / NUT<br>RESTRAINTS, AWWA C110 / C111 / C104                                                                                                                 |                                                      |                      | EBBA IRON (1)                          | FITTINGS: MECHANICAL JOINT<br>RETAINER GLANDS:<br>MEGALUG SERIES 1100, STD T-<br>BOLTS AND NUTS                         |           |
| (5)                                                                                                                                                                                                                                                                                                                                                                                                                                                                                                                                                                                                                                                                                                                                                                                                                                                                                                                                                           | POLYETHYLENE ENCASEMENT, HIGH DENSITY CROSS<br>LAMINATED (HDCL) POLYETHYLENE FILM, AWWA C105<br>& AWWA C703E METHODS A & C                                                                                                                        |                                                      |                      | CHRISTY'S (1)                          | AWWA C703E METHOD A (4 MIL) AT<br>PIPE AND AWWA C703E METHOD C<br>(10 MIL) AT BOLT-TYPE JOINTS,<br>FITTINGS, AND VALVES |           |
| 6                                                                                                                                                                                                                                                                                                                                                                                                                                                                                                                                                                                                                                                                                                                                                                                                                                                                                                                                                             | DETECTABLE UNDERGROUND WARNING TAPE, 5-MIL<br>MINIMUM, ALUMINUM BACKING, BLUE BACKGROUND,<br>6" WIDE                                                                                                                                              |                                                      |                      | SETON (1)                              | 85525                                                                                                                   |           |
| 7                                                                                                                                                                                                                                                                                                                                                                                                                                                                                                                                                                                                                                                                                                                                                                                                                                                                                                                                                             | TRACER WIRE: 12 GA. SOLID, BLUE PVC INSULATION;<br>WIRE-WIRE CONNECTORS SILICONE-FILLED WIRE<br>NUTS                                                                                                                                              |                                                      |                      | CONNECTORS:<br>IDEAL<br>INDUSTRIES (1) | TWISTER DB PLUS OR APP'D<br>EQUAL                                                                                       |           |
| 8                                                                                                                                                                                                                                                                                                                                                                                                                                                                                                                                                                                                                                                                                                                                                                                                                                                                                                                                                             | WAX TAPE COATING SYSTEM, APPLY TO ALL BURIED<br>BOLTS AND NUTS INCLUDING MECHANICAL JOINT<br>RESTRAINT SYSTEMS, AWWA C 217. REFER TO STD.<br>PLAN 534.                                                                                            |                                                      |                      |                                        |                                                                                                                         |           |
|                                                                                                                                                                                                                                                                                                                                                                                                                                                                                                                                                                                                                                                                                                                                                                                                                                                                                                                                                               |                                                                                                                                                                                                                                                   |                                                      | DETAIL N             | OTES                                   |                                                                                                                         |           |
| <ol> <li>COORDINATE PIPE SIZE WITH APPROVED PLANS PRIOR TO ORDERING MATERIALS</li> <li>LOCATE MAIN, FITTINGS, VALVES, AND FIRE LINES PER APPROVED PLANS</li> <li>DUCTILE IRON PIPE IS REQUIRED WHEN WATER SYSTEM DESIGN PRESSURE EXCEEDS 150<br/>PRESSURE RATING</li> <li>PROVIDE "DOMESTIC" DUCTILE IRON FITTINGS</li> <li>PROVIDE DUCTILE IRON RESTRAINED JOINT PIPE ON FIRE LINES, HYDRANT LINES, AND WHERE<br/>REQUIRED ON THE APPROVED PLANS</li> <li>PROVIDE 316 STAINLESS STEEL BOLTS AND NUTS WITH ANTI-SEIZE LUBRICATION ON ALL FLANGED<br/>CONNECTIONS</li> <li>REFER TO STANDARD PLAN 534 FOR SUPPLEMENTAL EXTERNAL CORROSION PROTECTION<br/>REQUIREMENTS. WHEN CATHODIC PROTECTION IS REQUIRED REFER TO STD. PLANS 534-538.</li> <li>REFER TO SPECIFICATIONS FOR FLUSHING, HYDROSTATIC TESTING, AND DISINFECTING<br/>REQUIREMENTS</li> <li>(1) DENOTES "OR EQUAL" MANUFACTURER AND MODEL. SUBMIT IN ACCORDANCE WITH CITY<br/>STANDARDS</li> </ol> |                                                                                                                                                                                                                                                   |                                                      |                      |                                        |                                                                                                                         |           |
|                                                                                                                                                                                                                                                                                                                                                                                                                                                                                                                                                                                                                                                                                                                                                                                                                                                                                                                                                               | PARK CITY                                                                                                                                                                                                                                         | DATE                                                 |                      |                                        |                                                                                                                         | STD. PLAN |
|                                                                                                                                                                                                                                                                                                                                                                                                                                                                                                                                                                                                                                                                                                                                                                                                                                                                                                                                                               | 1884<br>ITY MUNICIPAL CORPORATION<br>WATER                                                                                                                                                                                                        | 4/2014<br><b>REV.</b><br>0                           | WATER M              | AIN AND FIF                            | RE LINES                                                                                                                | 540 S     |