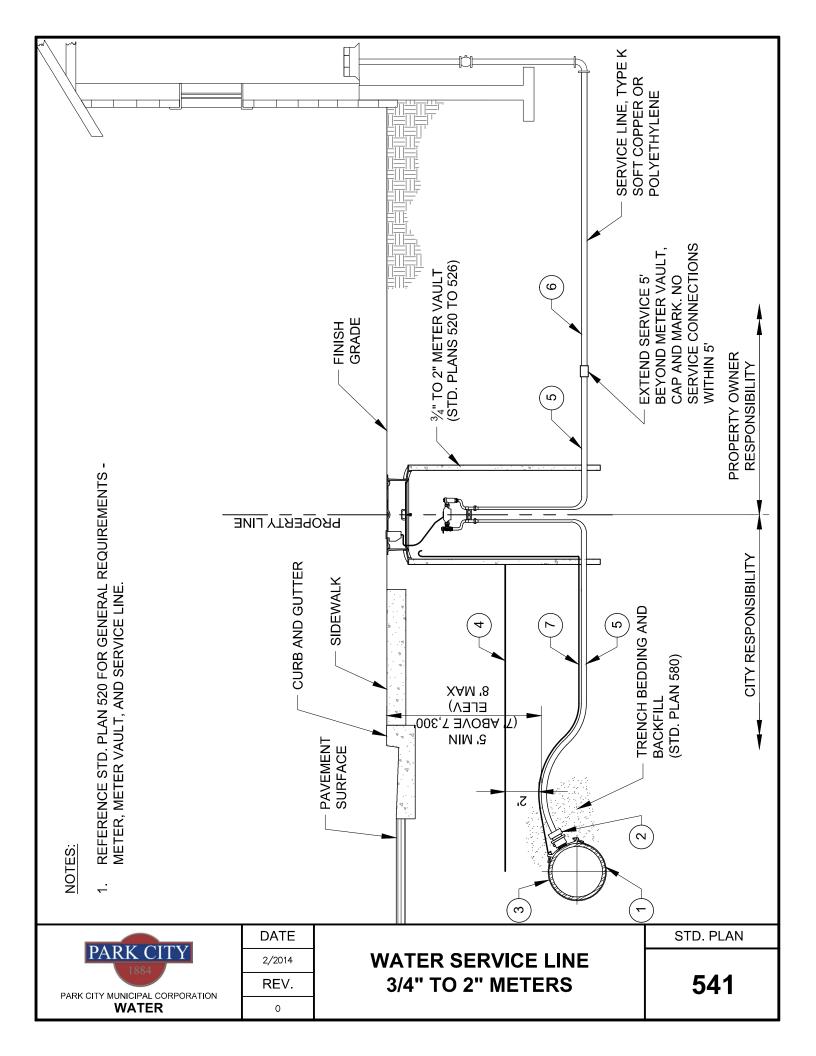

# LEGEND AND APPROVED PARTS LIST

| ITEM                                                                                                                                                                                                                                                                                                                                                                                                                                                                       | DESCRIPTION                                                                                                                                                                                                                                                                  | ACCEPTABLE<br>MANUFACTURER        | МС                                                                                                                                                                   | DELS             |  |
|----------------------------------------------------------------------------------------------------------------------------------------------------------------------------------------------------------------------------------------------------------------------------------------------------------------------------------------------------------------------------------------------------------------------------------------------------------------------------|------------------------------------------------------------------------------------------------------------------------------------------------------------------------------------------------------------------------------------------------------------------------------|-----------------------------------|----------------------------------------------------------------------------------------------------------------------------------------------------------------------|------------------|--|
| _                                                                                                                                                                                                                                                                                                                                                                                                                                                                          | BRONZE SERVICE SADDLE:                                                                                                                                                                                                                                                       | MUELLER                           | DI & AC PIPE: BR2B SERIES,<br>1-1/2" SERVICE, CC THDS;<br>2" SERVICE FIP THDS<br><u>PVC PIPE:</u> H-13000 SERIES,<br>1-1/2" SERVICE, CC THDS;<br>2" SERVICE FIP THDS |                  |  |
| 1                                                                                                                                                                                                                                                                                                                                                                                                                                                                          | DI & AC PIPE; DOUBLE STRAP<br>PVC PIPE; TWO-PIECE BOLTED                                                                                                                                                                                                                     | FORD                              | DI & AC PIPE: ST<br>1-1/2" SERVICE,<br>2" SERVICE, FIP<br><u>PVC PIPE:</u><br>1-1/2" SERVICE,<br>THDS;<br>2" SERVICE, STY                                            | CC THDS;<br>THDS |  |
| 2                                                                                                                                                                                                                                                                                                                                                                                                                                                                          | BRASS CORPORATION STOP, INLET CC THREAD,                                                                                                                                                                                                                                     | MUELLER                           | B-25008N                                                                                                                                                             |                  |  |
|                                                                                                                                                                                                                                                                                                                                                                                                                                                                            | OUTLET CTS COMPRESSION                                                                                                                                                                                                                                                       | FORD                              | FB1100-(SERVIC                                                                                                                                                       | E SIZE)-G-NL     |  |
| 3                                                                                                                                                                                                                                                                                                                                                                                                                                                                          | POLYETHYLENE ENCASEMENT, HIGH DENSITY CROSS<br>LAMINATED (HDCL) POLYETHYLENE FILM, AWWA C105<br>& AWWA C703E METHOD C                                                                                                                                                        | CHRISTY'S OR<br>APPROVED<br>EQUAL | AWWA C703E MI<br>(4 MIL)                                                                                                                                             | ETHOD C          |  |
| 4                                                                                                                                                                                                                                                                                                                                                                                                                                                                          | DETECTABLE UNDERGROUND WARNING TAPE, 5-MIL<br>MINIMUM, ALUMINUM BACKING BLUE BACKGROUND,<br>6" WIDE                                                                                                                                                                          | SETON OR<br>APPV'D EQUAL          | 85525                                                                                                                                                                |                  |  |
| 5                                                                                                                                                                                                                                                                                                                                                                                                                                                                          | WATER SERVICE LINE: HIGH-DENSITY POLYETHYLENE<br>TUBING (CTS), BLUE, SDR 9, AWWA C901<br>1-1/2" DIA. SERVICE: 3/4" AND 1" SINGLE METER<br>1-1/2" DIA. SERVICE: 3/4" AND 1" DUAL METERS<br>2" DIA. SERVICE: 1-1/2" AND 2" SINGLE METER<br>2" DIA. SERVICE: 1-1/2" DUAL METERS | ADS OR APPV'D<br>EQUAL            |                                                                                                                                                                      |                  |  |
| 6                                                                                                                                                                                                                                                                                                                                                                                                                                                                          | WATER SERVICE LINE: HIGH-DENSITY POLYETHYLENE<br>TUBING (CTS), BLUE, SDR 9, AWWA C901; OR,<br>TYPE K COPPER, SOFT, AWWA C800                                                                                                                                                 | ADS OR APPV'D<br>EQUAL            |                                                                                                                                                                      |                  |  |
| 7                                                                                                                                                                                                                                                                                                                                                                                                                                                                          | TRACER WIRE: 12 GA. SOLID, BLUE PVC INSULATION;<br>WIRE-WIRE CONNECTORS SILICONE-FILLED WIRE<br>NUTS                                                                                                                                                                         | IDEAL<br>INDUSTRIES               | TWISTER DB PLUS OR APP'D<br>EQUAL                                                                                                                                    |                  |  |
| <ol> <li>COORDINATE SERVICE SIZE WITH CITY PRIOR TO ORDERING MATERIALS</li> <li>LOCATE SERVICE PER APPROVED PLANS</li> <li>NO SERVICE LINE FITTINGS ALLOWED BETWEEN CORPORATION STOP AND METER VAULT CURB STOP<br/>VALVE</li> <li>APPLY WAX TAPE COATING SYSTEM TO SERVICE SADDLE BOLTS AND NUTS, AWWA C217. SYSTEM TO<br/>INCLUDE FILLER MATERIAL, TAPE COATING, AND PROTECTIVE OUTERWRAP. DENSO NORTH AMERICA,<br/>TRENTON, OR APPROVED EQUAL (STD. PLAN 534)</li> </ol> |                                                                                                                                                                                                                                                                              |                                   |                                                                                                                                                                      |                  |  |
|                                                                                                                                                                                                                                                                                                                                                                                                                                                                            | DATE                                                                                                                                                                                                                                                                         |                                   |                                                                                                                                                                      | STD. PLAN        |  |
|                                                                                                                                                                                                                                                                                                                                                                                                                                                                            | 1884                                                                                                                                                                                                                                                                         | R SERVICE<br>TO 2" METE           |                                                                                                                                                                      | 541 S            |  |