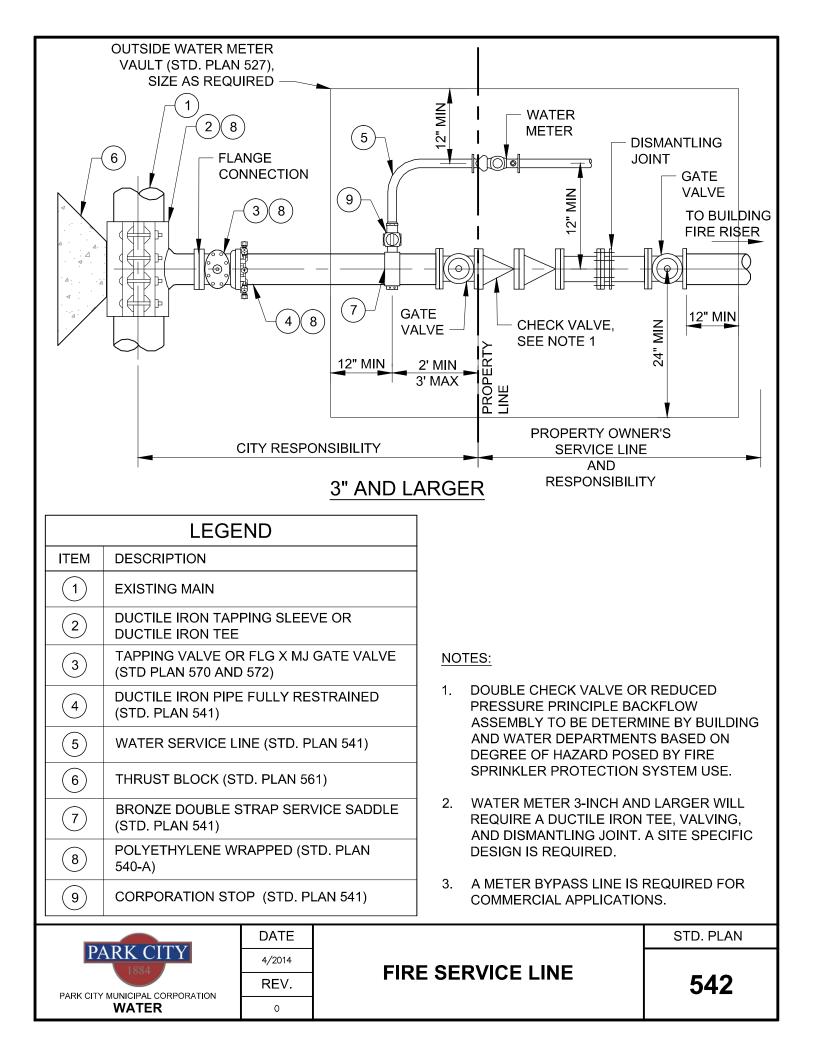

| 1884                                                                                                                                                                                                                                                                         | R SERVICE<br>TO 2" METE           |                                                                                                                                                                      | 541 S            |  |











| TABLE OF DIMENSIONS       |                      |           |  |  |
|---------------------------|----------------------|-----------|--|--|
| OBSTRUCTION               | 'a'                  | 'b'       |  |  |
| SEWER                     | 18" MIN              | 20' MIN   |  |  |
| STORM DRAIN<br>OR CULVERT | SEE STD.<br>PLAN 546 | O.D. + 6' |  |  |
| OTHER                     | 12" MIN              | O.D. + 4' |  |  |

## HDPE METHOD

### NOTES:

HDPE PIPE WATERLINE LOOP MINIMUM REQUIREMENTS:

- 1. GENERAL: PIPE SHALL BE HDPE 4710 DR11 WITH AN INSIDE DIAMETER EQUAL TO OR GREATER THAN THE CONNECTING PIPE ON BOTH ENDS.
- 2. PIPE SHALL BE FUSION WELDED ALONG LENGTH AND FULLY RESTRAINED AT TRANSITIONS TO DIFFERING PIPE MATERIALS WITH FLANGES OR OTHER CITY APPROVED METHOD.
- 3. FI