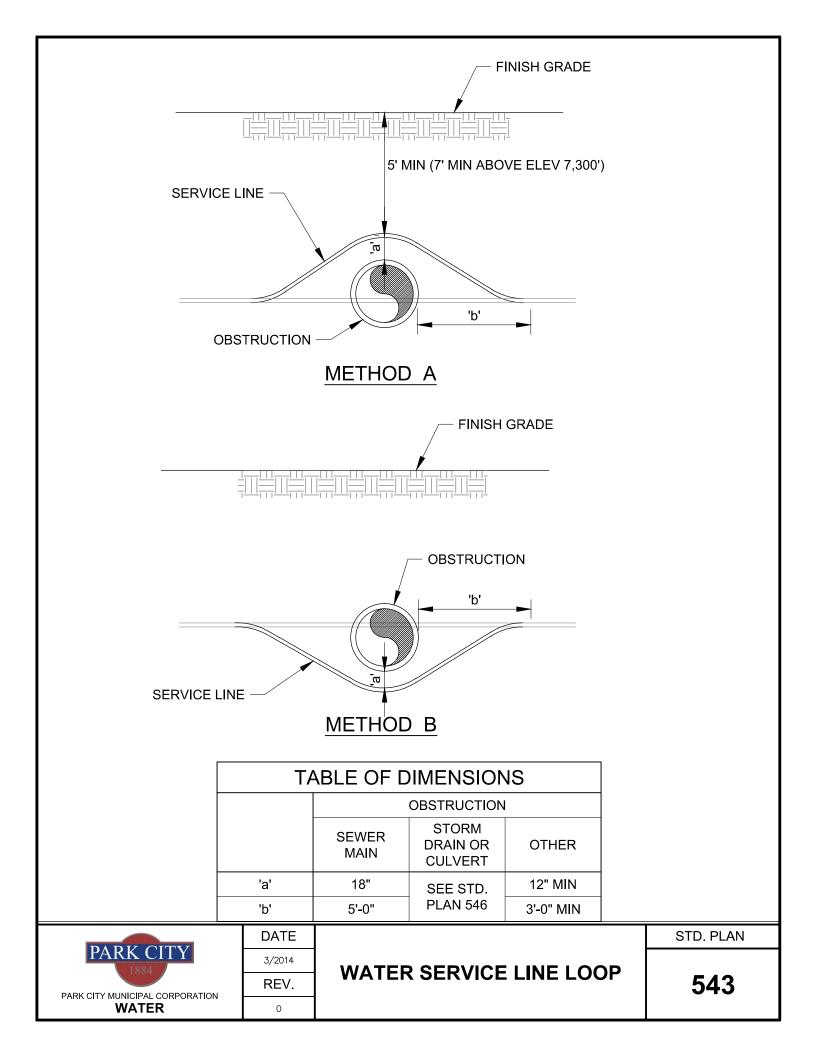

| TABLE OF DIMENSIONS       |                      |           |  |  |
|---------------------------|----------------------|-----------|--|--|
| OBSTRUCTION               | 'a'                  | 'b'       |  |  |
| SEWER                     | 18" MIN              | 20' MIN   |  |  |
| STORM DRAIN<br>OR CULVERT | SEE STD.<br>PLAN 546 | O.D. + 6' |  |  |
| OTHER                     | 12" MIN              | O.D. + 4' |  |  |

### VERTICAL SEPARATION NOTES:

- 1. ZONE 1: WATER LINE ABOVE SEWER LINE AND SEPARATED 18 INCHES OR GREATER NO SPECIAL REQUIREMENTS
  - ZONE 2: WATER LINE ABOVE SEWER LINE SEPARATED LESS THAT 18 INCHES LOOP WATER LINE, REFER TO STD. PLANS 543 AND 544. INSTALL CONTROLLED LOW-STRENGTH MATERIAL (CLSM), "FLOWABLE FILL", 100 PSI MINIMUM TO 150 PSI MAXIMUM MIX DESIGN, FOR FULL TRENCH WIDTH WITHIN WATER PIPE ZONE AND TO TOP OF SEWER LINE
  - ZONE 3: WATER LINE BELOW SEWER LINE SEPARATED LESS THAN 18 INCHES LOOP WATER LINE, REFER TO STD. PLANS 543 AND 544. INSTALL CONTROLLED LOW-STRENGTH MATERIAL (CLSM), "FLOWABLE FILL", 100 PSI MINIMUM TO 150 PSI MAXIMUM MIX DESIGN, FOR FULL TRENCH WIDTH WITHIN WATER PIPE ZONE AND TO 18 INCHES ABOVE SEWER LINE
  - ZONE 4: WATER LINE BELOW SEWER LINE SEPARATED GREATER THAN 18 INCHES CENTER ONE FULL UNCUT LENGTH OF WATER PIPE OVER THE CROSSING AND PROVIDE MECHANICAL RESTRAINED PIPE JOINTS UNTIL THE WATER PIPE EXTENDS TO A DISTANCE OF 10 FEET PERPENDICULAR TO EACH SIDE OF THE SEWER LINE. INSTALL CONTROLLED LOW-STRENGTH MATERIAL (CLSM), "FLOWABLE FILL", 100 PSI MINIMUM TO150 PSI MAXIMUM MIX DESIGN, FOR FULL TRENCH WIDTH WITHIN WATER PIPE ZONE AND TO 18 INCHES ABOVE SEWER LINE
- 2. SERVICE LINE TAPS NOT ALLOWED IN ZONES 2 AND 3.
- 3. <u>SANITARY SEWER FORCE MAINS:</u> SEE HORIZONTAL SEPARATION REQUIREMENTS, NOTE 5,
- 4. CONSULT SNYDERVILLE BASIN WATER RECLAMATION DISTRICT FOR ADDITIONAL SANITARY SEWER RELATED REQUIREMENTS AND SEWER LINE MODIFICATIONS