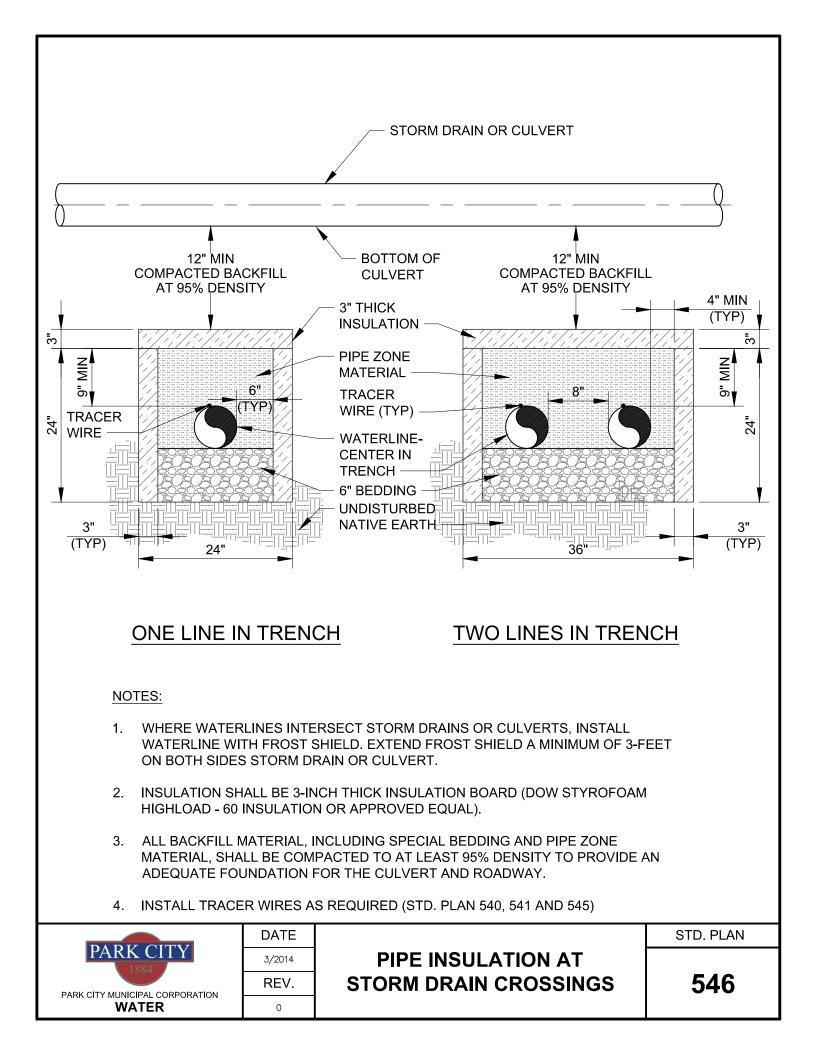

| TABLE OF DIMENSIONS       |                      |           |  |  |
|---------------------------|----------------------|-----------|--|--|
| OBSTRUCTION               | 'a'                  | 'b'       |  |  |
| SEWER                     | 18" MIN              | 20' MIN   |  |  |
| STORM DRAIN<br>OR CULVERT | SEE STD.<br>PLAN 546 | O.D. + 6' |  |  |
| OTHER                     | 12" MIN              | O.D. + 4' |  |  |