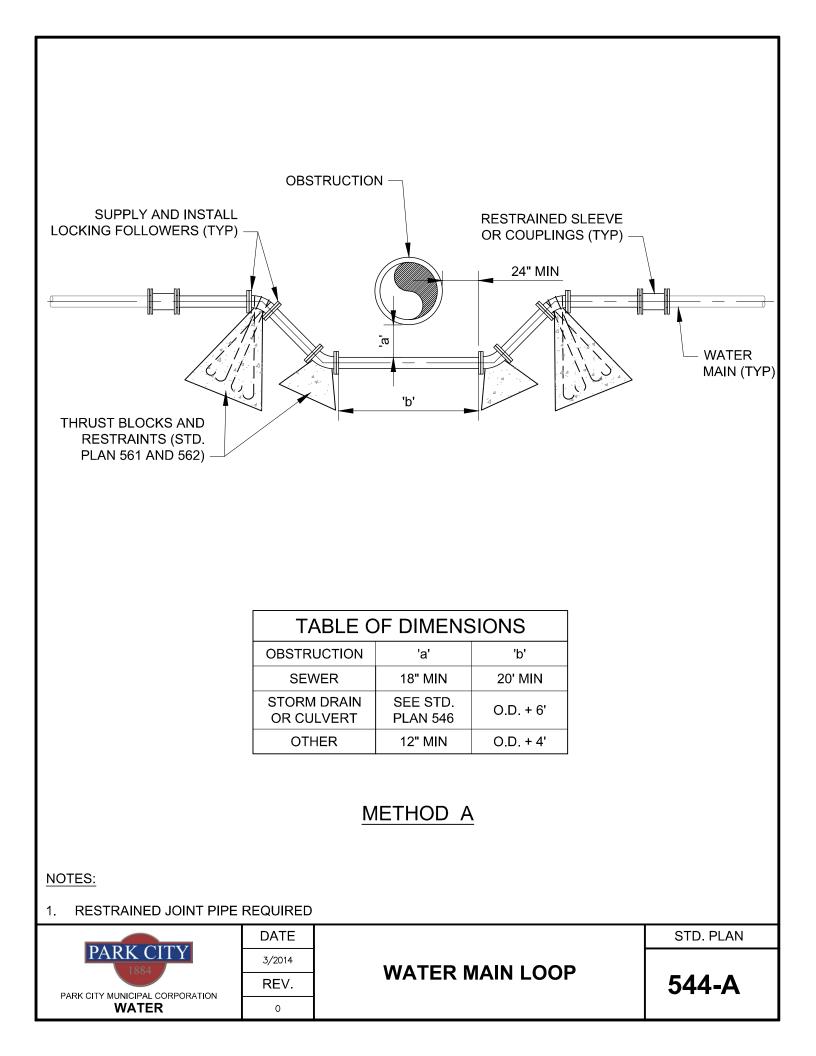

| TABLE OF DIMENSIONS       |                      |           |  |  |
|---------------------------|----------------------|-----------|--|--|
| OBSTRUCTION               | 'a'                  | 'b'       |  |  |
| SEWER                     | 18" MIN              | 20' MIN   |  |  |
| STORM DRAIN<br>OR CULVERT | SEE STD.<br>PLAN 546 | O.D. + 6' |  |  |
| OTHER                     | 12" MIN              | O.D. + 4' |  |  |