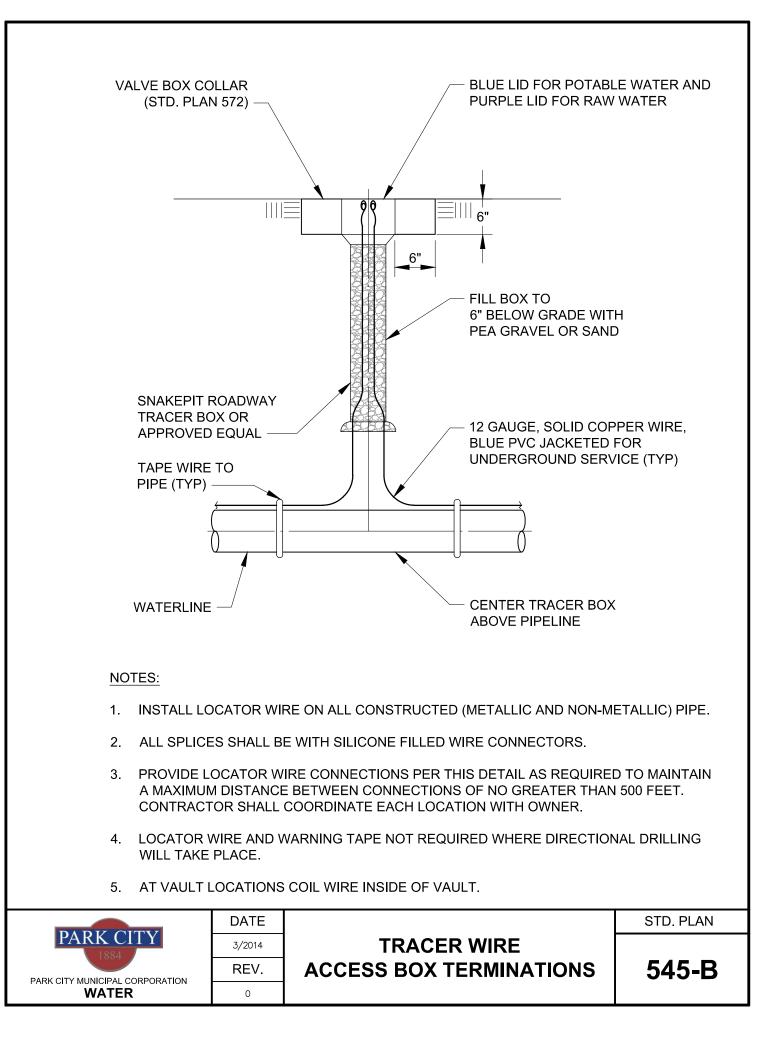

# LEGEND AND APPROVED PARTS LIST

| ITEM                                                                                                                                                                                                                                                                                                                                                                                                                                                                       | DESCRIPTION                                                                                                                                                                                                                                                                  | ACCEPTABLE<br>MANUFACTURER        | МС                                                                                                                                                                   | DELS             |  |
|----------------------------------------------------------------------------------------------------------------------------------------------------------------------------------------------------------------------------------------------------------------------------------------------------------------------------------------------------------------------------------------------------------------------------------------------------------------------------|------------------------------------------------------------------------------------------------------------------------------------------------------------------------------------------------------------------------------------------------------------------------------|-----------------------------------|----------------------------------------------------------------------------------------------------------------------------------------------------------------------|------------------|--|
| _                                                                                                                                                                                                                                                                                                                                                                                                                                                                          | BRONZE SERVICE SADDLE:                                                                                                                                                                                                                                                       | MUELLER                           | DI & AC PIPE: BR2B SERIES,<br>1-1/2" SERVICE, CC THDS;<br>2" SERVICE FIP THDS<br><u>PVC PIPE:</u> H-13000 SERIES,<br>1-1/2" SERVICE, CC THDS;<br>2" SERVICE FIP THDS |                  |  |
| 1                                                                                                                                                                                                                                                                                                                                                                                                                                                                          | DI & AC PIPE; DOUBLE STRAP<br>PVC PIPE; TWO-PIECE BOLTED                                                                                                                                                                                                                     | FORD                              | DI & AC PIPE: ST<br>1-1/2" SERVICE,<br>2" SERVICE, FIP<br><u>PVC PIPE:</u><br>1-1/2" SERVICE,<br>THDS;<br>2" SERVICE, STY                                            | CC THDS;<br>THDS |  |
| 2                                                                                                                                                                                                                                                                                                                                                                                                                                                                          | BRASS CORPORATION STOP, INLET CC THREAD,                                                                                                                                                                                                                                     | MUELLER                           | B-25008N                                                                                                                                                             |                  |  |
|                                                                                                                                                                                                                                                                                                                                                                                                                                                                            | OUTLET CTS COMPRESSION                                                                                                                                                                                                                                                       | FORD                              | FB1100-(SERVIC                                                                                                                                                       | E SIZE)-G-NL     |  |
| 3                                                                                                                                                                                                                                                                                                                                                                                                                                                                          | POLYETHYLENE ENCASEMENT, HIGH DENSITY CROSS<br>LAMINATED (HDCL) POLYETHYLENE FILM, AWWA C105<br>& AWWA C703E METHOD C                                                                                                                                                        | CHRISTY'S OR<br>APPROVED<br>EQUAL | AWWA C703E MI<br>(4 MIL)                                                                                                                                             | ETHOD C          |  |
| 4                                                                                                                                                                                                                                                                                                                                                                                                                                                                          | DETECTABLE UNDERGROUND WARNING TAPE, 5-MIL<br>MINIMUM, ALUMINUM BACKING BLUE BACKGROUND,<br>6" WIDE                                                                                                                                                                          | SETON OR<br>APPV'D EQUAL          | 85525                                                                                                                                                                |                  |  |
| 5                                                                                                                                                                                                                                                                                                                                                                                                                                                                          | WATER SERVICE LINE: HIGH-DENSITY POLYETHYLENE<br>TUBING (CTS), BLUE, SDR 9, AWWA C901<br>1-1/2" DIA. SERVICE: 3/4" AND 1" SINGLE METER<br>1-1/2" DIA. SERVICE: 3/4" AND 1" DUAL METERS<br>2" DIA. SERVICE: 1-1/2" AND 2" SINGLE METER<br>2" DIA. SERVICE: 1-1/2" DUAL METERS | ADS OR APPV'D<br>EQUAL            |                                                                                                                                                                      |                  |  |
| 6                                                                                                                                                                                                                                                                                                                                                                                                                                                                          | WATER SERVICE LINE: HIGH-DENSITY POLYETHYLENE<br>TUBING (CTS), BLUE, SDR 9, AWWA C901; OR,<br>TYPE K COPPER, SOFT, AWWA C800                                                                                                                                                 | ADS OR APPV'D<br>EQUAL            |                                                                                                                                                                      |                  |  |
| 7                                                                                                                                                                                                                                                                                                                                                                                                                                                                          | TRACER WIRE: 12 GA. SOLID, BLUE PVC INSULATION;<br>WIRE-WIRE CONNECTORS SILICONE-FILLED WIRE<br>NUTS                                                                                                                                                                         | IDEAL<br>INDUSTRIES               | TWISTER DB PLUS OR APP'D<br>EQUAL                                                                                                                                    |                  |  |
| <ol> <li>COORDINATE SERVICE SIZE WITH CITY PRIOR TO ORDERING MATERIALS</li> <li>LOCATE SERVICE PER APPROVED PLANS</li> <li>NO SERVICE LINE FITTINGS ALLOWED BETWEEN CORPORATION STOP AND METER VAULT CURB STOP<br/>VALVE</li> <li>APPLY WAX TAPE COATING SYSTEM TO SERVICE SADDLE BOLTS AND NUTS, AWWA C217. SYSTEM TO<br/>INCLUDE FILLER MATERIAL, TAPE COATING, AND PROTECTIVE OUTERWRAP. DENSO NORTH AMERICA,<br/>TRENTON, OR APPROVED EQUAL (STD. PLAN 534)</li> </ol> |                                                                                                                                                                                                                                                                              |                                   |                                                                                                                                                                      |                  |  |
|                                                                                                                                                                                                                                                                                                                                                                                                                                                                            | DATE                                                                                                                                                                                                                                                                         |                                   |                                                                                                                                                                      | STD. PLAN        |  |
|                                                                                                                                                                                                                                                                                                                                                                                                                                                                            | 1884                                                                                                                                                                                                                                                                         | R SERVICE<br>TO 2" METE           |                                                                                                                                                                      | 541 S            |  |