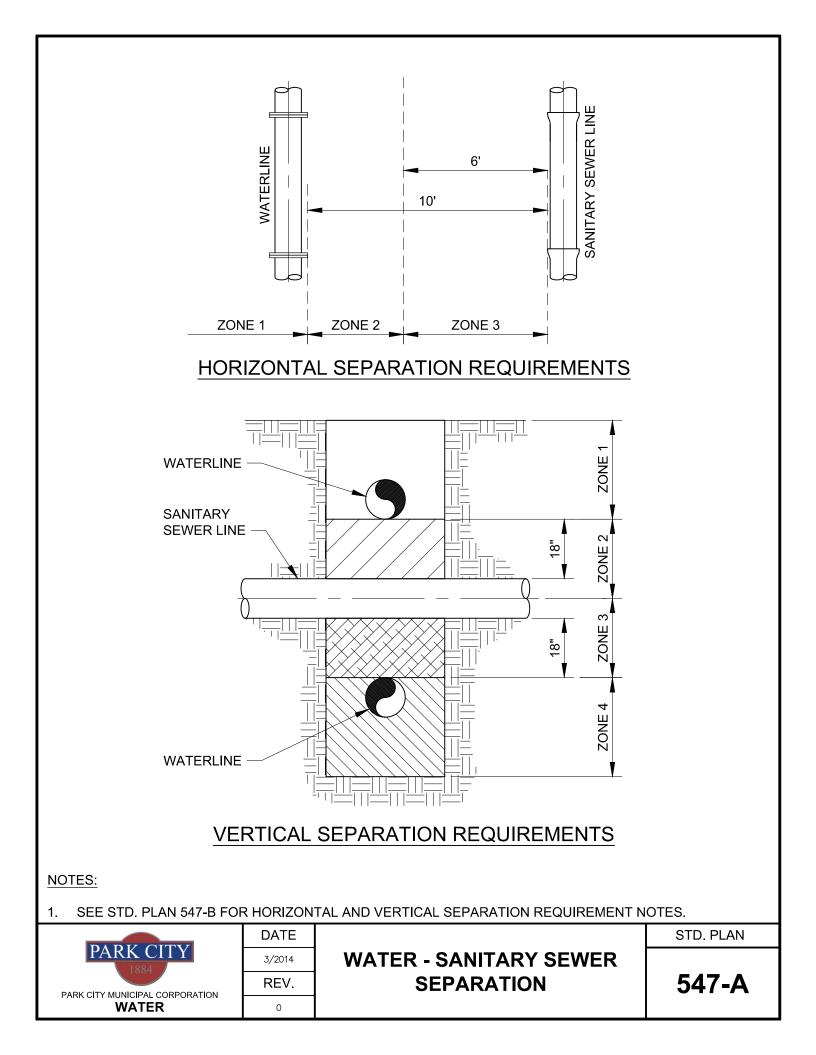

#### HORIZONTAL SEPARATION NOTES:

- 1. ZONE 1: WATER LINE AND SEWER LINE SEPARATED 10 FEET OR GREATER NO SPECIAL REQUIREMENTS
  - ZONE 2: WHERE LOCAL CONDITIONS AND SITE SPECIFIC CONDITIONS PRECLUDE ZONE 1 SEPARATION – SPECIAL REQUIREMENTS APPLY:

A) APPROVAL BY DIVISION OF ENVIRONMENTAL QUALITY, DIVISION OF DRINKING WATER AND,

B) SEWER PIPES IN GOOD CONDITION

AND,

C) NO HIGH GROUNDWATER

AND,

D) WATER LINE SEPARATED BY AT LEAST 6 FEET AT OUTSIDE PIPE WALLS AND,

E) BOTTOM OF WATER LINE IS AT LEAST 18 INCHES ABOVE TOP OF SEWER LINE AND,

- F) WATER LINE CONSTRUCTED WITH MECHANICAL, RESTRAINED JOINT PIPE
- ZONE 3: WATER LINE AND SEWER LINE SEPARATED LESS THAN 6 FEET NOT ALLOWED WITHOUT APPLICATION TO AND APPROVAL BY UTAH DIVISION OF ENVIRONMENTAL QUALITY, DIVISION OF DRINKING WATER FOR EXCEPTION TO THE RULE. ADDITIONAL MITIGATION MEASURES TO PROTECT PUBLIC HEALTH REQUIRED
- 2. ADDITIONAL WATER-SEWER SEPARATION AND/OR SPECIAL PIPE MATERIALS MAY BE REQUIRED IN AREAS OF HIGH GROUNDWATER, SOILS CONDITIONS, OR SPECIAL SEWER LINE CONTENTS
- 3. SERVICE LINE TAPS NOT ALLOWED IN ZONE 2
- 4. SERVICE LINE TAPS WITHIN ZONE 3 ALLOWED ONLY BY SITE SPECIFIC APPROVAL BY DIVISION OF ENVIRONMENTAL QUALITY, DIVISION OF DRINKING WATER
- 5. <u>SANITARY SEWER FORCE MAINS</u>:
  - a. WATER LINE TO MAINTAIN 10 FEET HORIZONTAL SEPARATION AND 18 INCHES VERTICAL SEPARATION ABOVE SEWER FORCE MAIN
  - b. NEW SEWER FORCE MAIN CROSSING UNDER AN EXISTING WATER MAIN TO BE ENCLOSED IN A CONTINUOUS SLEEVE
  - c. NEW WATER MAIN CROSSING OVER AN EXISTING SEWER FORCE MAIN, 200 PSI MINIMUM WORKING PRESSURE RATED PIPE MATERIALS REQUIRED
- 6. CONSULT SNYDERVILLE BASIN WATER RECLAMATION DISTRICT FOR ADDITIONAL SANITARY SEWER RELATED REQUIREMENTS AND SEWER LINE MODIFICATIONS

### VERTICAL SEPARATION NOTES:

- 1. ZONE 1: WATER LINE ABOVE SEWER LINE AND SEPARATED 18 INCHES OR GREATER NO SPECIAL REQUIREMENTS
  - ZONE 2: WATER LINE ABOVE SEWER LINE SEPARATED LESS THAT 18 INCHES LOOP WATER LINE, REFER TO STD. PLANS 543 AND 544. INSTALL CONTROLLED LOW-STRENGTH MATERIAL (CLSM), "FLOWABLE FILL", 100 PSI MINIMUM TO 150 PSI MAXIMUM MIX DESIGN, FOR FULL TRENCH WIDTH WITHIN WATER PIPE ZONE AND TO TOP OF SEWER LINE
  - ZONE 3: WATER LINE BELOW SEWER LINE SEPARATED LESS THAN 18 INCHES LOOP WATER LINE, REFER TO STD. PLANS 543 AND 544. INSTALL CONTROLLED LOW-STRENGTH MATERIAL (CLSM), "FLOWABLE FILL", 100 PSI MINIMUM TO 150 PSI MAXIMUM MIX DESIGN, FOR FULL TRENCH WIDTH WITHIN WATER PIPE ZONE AND TO 18 INCHES ABOVE SEWER LINE
  - ZONE 4: WATER LINE BELOW SEWER LINE SEPARATED GREATER THAN 18 INCHES CENTER ONE FULL UNCUT LENGTH OF WATER PIPE OVER THE CROSSING AND PROVIDE MECHANICAL RESTRAINED PIPE JOINTS UNTIL THE WATER PIPE EXTENDS TO A DISTANCE OF 10 FEET PERPENDICULAR TO EACH SIDE OF THE SEWER LINE. INSTALL CONTROLLED LOW-STRENGTH MATERIAL (CLSM), "FLOWABLE FILL", 100 PSI MINIMUM TO150 PSI MAXIMUM MIX DESIGN, FOR FULL TRENCH WIDTH WITHIN WATER PIPE ZONE AND TO 18 INCHES ABOVE SEWER LINE
- 2. SERVICE LINE TAPS NOT ALLOWED IN ZONES 2 AND 3.
- 3. <u>SANITARY SEWER FORCE MAINS:</u> SEE HORIZONTAL SEPARATION REQUIREMENTS, NOTE 5,
- 4. CONSULT SNYDERVILLE BASIN WATER RECLAMATION DISTRICT FOR ADDITIONAL SANITARY SEWER RELATED REQUIREMENTS AND SEWER LINE MODIFICATIONS