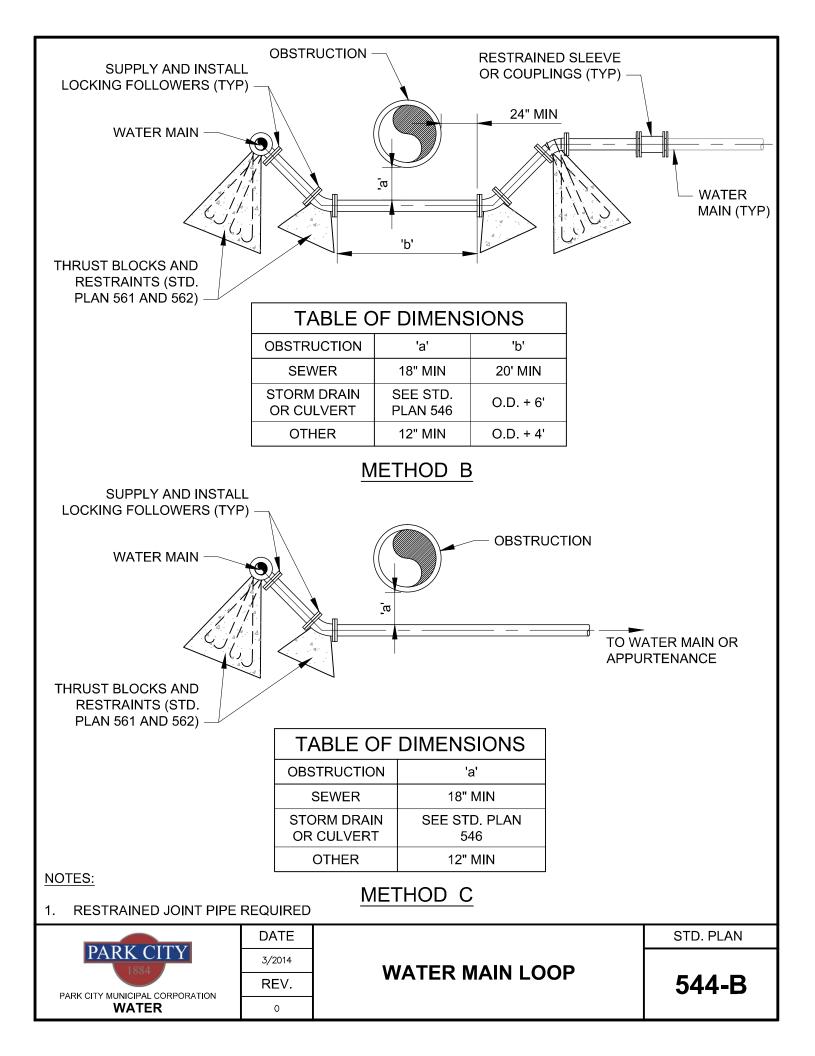

| TABLE OF DIMENSIONS       |                      |           |  |  |
|---------------------------|----------------------|-----------|--|--|
| OBSTRUCTION               | 'a'                  | 'b'       |  |  |
| SEWER                     | 18" MIN              | 20' MIN   |  |  |
| STORM DRAIN<br>OR CULVERT | SEE STD.<br>PLAN 546 | O.D. + 6' |  |  |
| OTHER                     | 12" MIN              | O.D. + 4' |  |  |