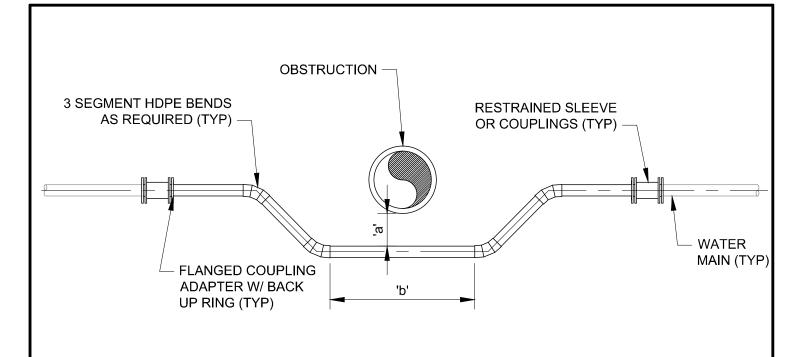

## HDPE METHOD

### NOTES:

HDPE PIPE WATERLINE LOOP MINIMUM REQUIREMENTS:

- 1. GENERAL: PIPE SHALL BE HDPE 4710 DR11 WITH AN INSIDE DIAMETER EQUAL TO OR GREATER THAN THE CONNECTING PIPE ON BOTH ENDS.
- 2. PIPE SHALL BE FUSION WELDED ALONG LENGTH AND FULLY RESTRAINED AT TRANSITIONS TO DIFFERING PIPE MATERIALS WITH FLANGES OR OTHER CITY APPROVED METHOD.
- 3. FITTINGS ALONG THE LOOP LENGTH SHALL BE HDPE UNLESS OTHERWISE APPROVED BY OWNER.
- 4. BENDING RADIUS NOT TO EXCEED PIPE MANUFACTURES RECOMMENDATIONS.
- 5. REDUCERS AND TRANSITION COUPLINGS SHALL BE PROVIDED ON BOTH ENDS AS REQUIRED AND SHALL BE HDPE OR DUCTILE IRON. CATHODIC PROTECTION REQUIRED ON FERROUS COMPONENTS PER STD. PLAN 534