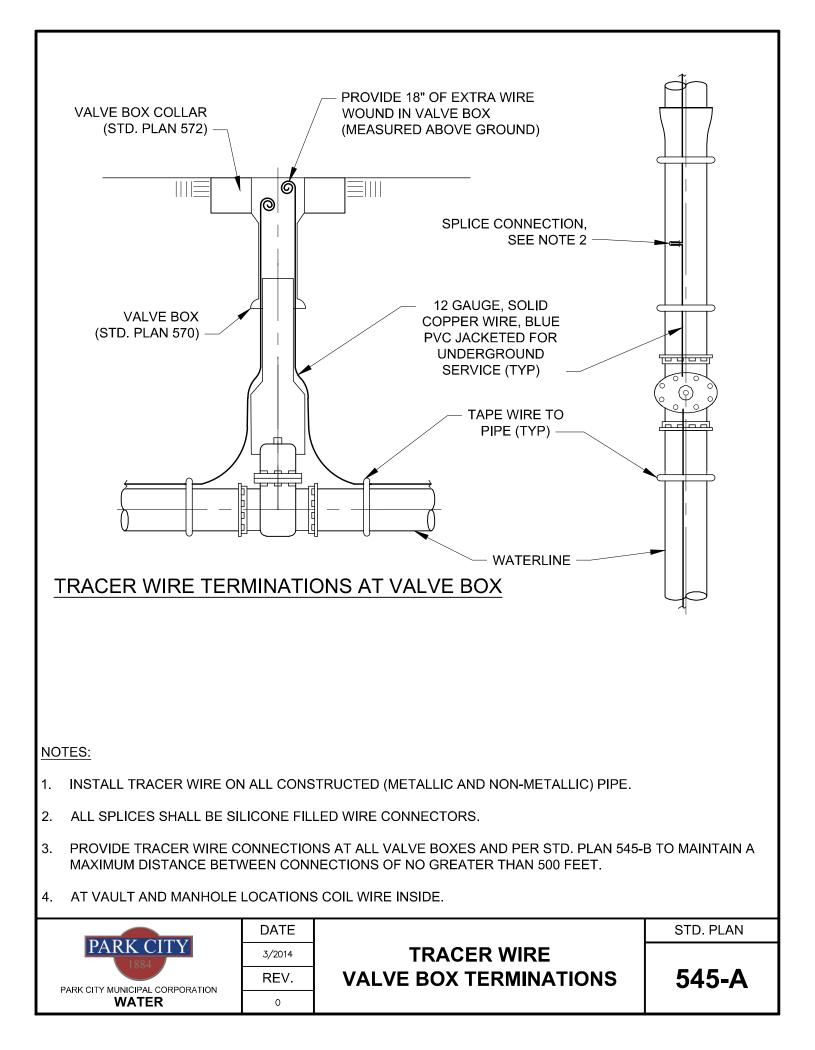

### LEGEND AND APPROVED PARTS LIST

| ITEM                                                                                                                                                                                                                                                                                                                                                                                                                                                                                                                                                                                                                                                                                                                                                                                                                                                                                                                                                          | DESCRIPTION                                                                                                                                                                                                                                       |                                                      |                      | ACCEPTABLE<br>MANUFACTURER             | MODELS                                                                                                                  |           |
|---------------------------------------------------------------------------------------------------------------------------------------------------------------------------------------------------------------------------------------------------------------------------------------------------------------------------------------------------------------------------------------------------------------------------------------------------------------------------------------------------------------------------------------------------------------------------------------------------------------------------------------------------------------------------------------------------------------------------------------------------------------------------------------------------------------------------------------------------------------------------------------------------------------------------------------------------------------|---------------------------------------------------------------------------------------------------------------------------------------------------------------------------------------------------------------------------------------------------|------------------------------------------------------|----------------------|----------------------------------------|-------------------------------------------------------------------------------------------------------------------------|-----------|
|                                                                                                                                                                                                                                                                                                                                                                                                                                                                                                                                                                                                                                                                                                                                                                                                                                                                                                                                                               | DUCTILE IRON PIPE, 3" T                                                                                                                                                                                                                           |                                                      | ER, PRESSURE PACIFIC | U.S. PIPE (1)<br>PACIFIC STATES        | STANDARD JOINT PIPE: PUSH ON<br>TYTON JOINT                                                                             |           |
| 1                                                                                                                                                                                                                                                                                                                                                                                                                                                                                                                                                                                                                                                                                                                                                                                                                                                                                                                                                             |                                                                                                                                                                                                                                                   | ), CEMENT-MORTAR LINING, A<br>EXTERIOR COATING, AWWA |                      | U.S. PIPE (1)<br>PACIFIC STATES        | RESTRAINED JOINT PIPE:<br>THRUST-LOCK<br>TR FLEX                                                                        |           |
| 2                                                                                                                                                                                                                                                                                                                                                                                                                                                                                                                                                                                                                                                                                                                                                                                                                                                                                                                                                             | POLYVINYL CHLORIDE (PVC) PIPE, C.I.O.D., C900, DR<br>18, INTEGRAL BELL JOINT                                                                                                                                                                      |                                                      |                      | JM EAGLE (1)                           | <u>STANDARD JOIN</u><br>BLUE BRUTE                                                                                      | IT PIPE:  |
| 3                                                                                                                                                                                                                                                                                                                                                                                                                                                                                                                                                                                                                                                                                                                                                                                                                                                                                                                                                             | DUCTILE IRON FITTINGS, 3" TO 12" DIAMETER, FULL<br>BODY, PRESSURE CLASS 350, CEMENT MORTAR<br>LINED, ASPHALTIC EXTERIOR COATING, AWWA C153 /<br>C104<br>FLANGES: AWWA C110 / C115, CLASS 125 FLANGE<br>WITH FULL FACE OR RING FLANGE-TYTE GASKETS |                                                      |                      | U.S. PIPE (1)<br>PACIFIC STATES        | PUSH ON STYLE<br>TYTON JOINT<br>FLANGED FITTIN                                                                          |           |
|                                                                                                                                                                                                                                                                                                                                                                                                                                                                                                                                                                                                                                                                                                                                                                                                                                                                                                                                                               |                                                                                                                                                                                                                                                   |                                                      |                      | U.S. PIPE (1)<br>PACIFIC STATES        | RESTRAINED JOINT PIPE:<br>THRUST-LOCK<br>TR FLEX                                                                        |           |
| 4                                                                                                                                                                                                                                                                                                                                                                                                                                                                                                                                                                                                                                                                                                                                                                                                                                                                                                                                                             | FITTINGS – DUCTILE IRON MECHANICAL JOINT PIPE<br>WITH RETAINER GLANDS OR SST TIE ROD / NUT<br>RESTRAINTS, AWWA C110 / C111 / C104                                                                                                                 |                                                      |                      | EBBA IRON (1)                          | FITTINGS: MECHANICAL JOINT<br>RETAINER GLANDS:<br>MEGALUG SERIES 1100, STD T-<br>BOLTS AND NUTS                         |           |
| (5)                                                                                                                                                                                                                                                                                                                                                                                                                                                                                                                                                                                                                                                                                                                                                                                                                                                                                                                                                           | POLYETHYLENE ENCASEMENT, HIGH DENSITY CROSS<br>LAMINATED (HDCL) POLYETHYLENE FILM, AWWA C105<br>& AWWA C703E METHODS A & C                                                                                                                        |                                                      |                      | CHRISTY'S (1)                          | AWWA C703E METHOD A (4 MIL) AT<br>PIPE AND AWWA C703E METHOD C<br>(10 MIL) AT BOLT-TYPE JOINTS,<br>FITTINGS, AND VALVES |           |
| 6                                                                                                                                                                                                                                                                                                                                                                                                                                                                                                                                                                                                                                                                                                                                                                                                                                                                                                                                                             | DETECTABLE UNDERGROUND WARNING TAPE, 5-MIL<br>MINIMUM, ALUMINUM BACKING, BLUE BACKGROUND,<br>6" WIDE                                                                                                                                              |                                                      |                      | SETON (1)                              | 85525                                                                                                                   |           |
| 7                                                                                                                                                                                                                                                                                                                                                                                                                                                                                                                                                                                                                                                                                                                                                                                                                                                                                                                                                             | TRACER WIRE: 12 GA. SOLID, BLUE PVC INSULATION;<br>WIRE-WIRE CONNECTORS SILICONE-FILLED WIRE<br>NUTS                                                                                                                                              |                                                      |                      | CONNECTORS:<br>IDEAL<br>INDUSTRIES (1) | TWISTER DB PLUS OR APP'D<br>EQUAL                                                                                       |           |
| 8                                                                                                                                                                                                                                                                                                                                                                                                                                                                                                                                                                                                                                                                                                                                                                                                                                                                                                                                                             | WAX TAPE COATING SYSTEM, APPLY TO ALL BURIED<br>BOLTS AND NUTS INCLUDING MECHANICAL JOINT<br>RESTRAINT SYSTEMS, AWWA C 217. REFER TO STD.<br>PLAN 534.                                                                                            |                                                      |                      |                                        |                                                                                                                         |           |
|                                                                                                                                                                                                                                                                                                                                                                                                                                                                                                                                                                                                                                                                                                                                                                                                                                                                                                                                                               |                                                                                                                                                                                                                                                   |                                                      | DETAIL N             | OTES                                   |                                                                                                                         |           |
| <ol> <li>COORDINATE PIPE SIZE WITH APPROVED PLANS PRIOR TO ORDERING MATERIALS</li> <li>LOCATE MAIN, FITTINGS, VALVES, AND FIRE LINES PER APPROVED PLANS</li> <li>DUCTILE IRON PIPE IS REQUIRED WHEN WATER SYSTEM DESIGN PRESSURE EXCEEDS 150<br/>PRESSURE RATING</li> <li>PROVIDE "DOMESTIC" DUCTILE IRON FITTINGS</li> <li>PROVIDE DUCTILE IRON RESTRAINED JOINT PIPE ON FIRE LINES, HYDRANT LINES, AND WHERE<br/>REQUIRED ON THE APPROVED PLANS</li> <li>PROVIDE 316 STAINLESS STEEL BOLTS AND NUTS WITH ANTI-SEIZE LUBRICATION ON ALL FLANGED<br/>CONNECTIONS</li> <li>REFER TO STANDARD PLAN 534 FOR SUPPLEMENTAL EXTERNAL CORROSION PROTECTION<br/>REQUIREMENTS. WHEN CATHODIC PROTECTION IS REQUIRED REFER TO STD. PLANS 534-538.</li> <li>REFER TO SPECIFICATIONS FOR FLUSHING, HYDROSTATIC TESTING, AND DISINFECTING<br/>REQUIREMENTS</li> <li>(1) DENOTES "OR EQUAL" MANUFACTURER AND MODEL. SUBMIT IN ACCORDANCE WITH CITY<br/>STANDARDS</li> </ol> |                                                                                                                                                                                                                                                   |                                                      |                      |                                        |                                                                                                                         |           |
|                                                                                                                                                                                                                                                                                                                                                                                                                                                                                                                                                                                                                                                                                                                                                                                                                                                                                                                                                               | PARK CITY                                                                                                                                                                                                                                         | DATE                                                 |                      |                                        |                                                                                                                         | STD. PLAN |
|                                                                                                                                                                                                                                                                                                                                                                                                                                                                                                                                                                                                                                                                                                                                                                                                                                                                                                                                                               | 1884<br>ITY MUNICIPAL CORPORATION<br>WATER                                                                                                                                                                                                        | 4/2014<br><b>REV.</b><br>0                           | WATER M              | AIN AND FIF                            | RE LINES                                                                                                                | 540 S     |