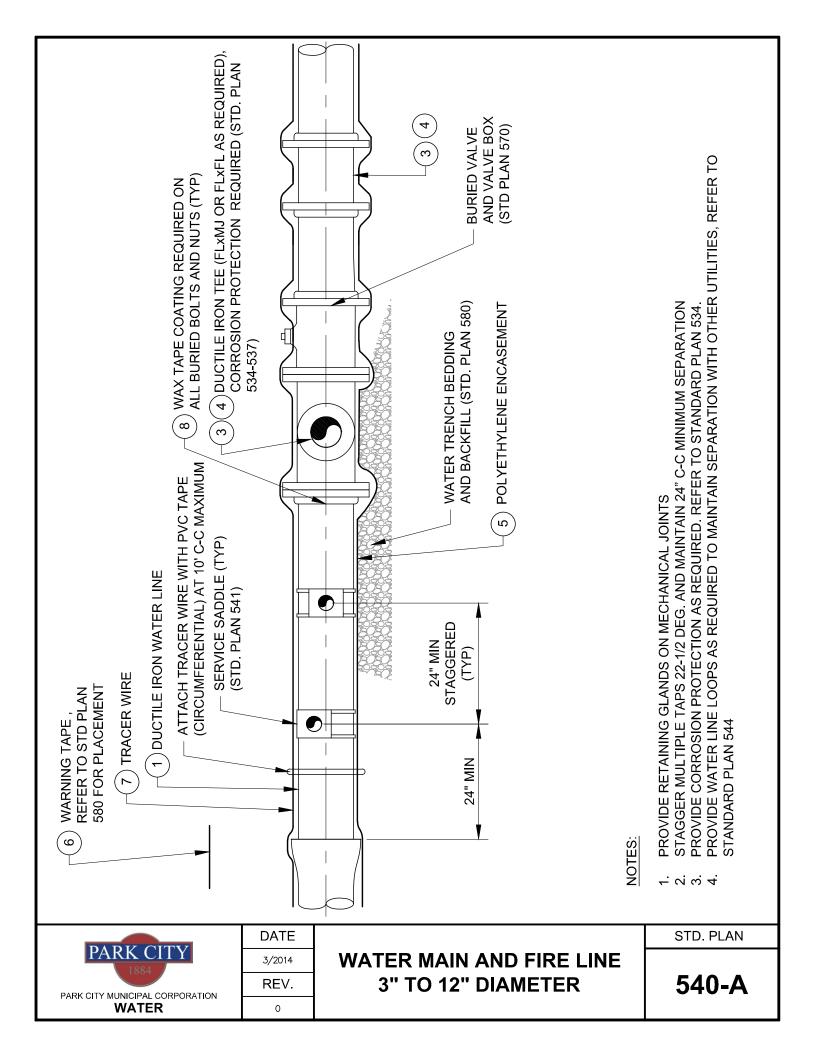

### LEGEND AND APPROVED PARTS LIST

| ITEM                                                                                                                                                                                                                                                                                                                                                                                                                                                                                                                                                                                                                                                                                                                                                                                                                                                                                                                                                          | DESCRIPTION                                                                                                                                                                                                                                       |                                                      |                      | ACCEPTABLE<br>MANUFACTURER             | MODELS                                                                                                                  |           |
|---------------------------------------------------------------------------------------------------------------------------------------------------------------------------------------------------------------------------------------------------------------------------------------------------------------------------------------------------------------------------------------------------------------------------------------------------------------------------------------------------------------------------------------------------------------------------------------------------------------------------------------------------------------------------------------------------------------------------------------------------------------------------------------------------------------------------------------------------------------------------------------------------------------------------------------------------------------|---------------------------------------------------------------------------------------------------------------------------------------------------------------------------------------------------------------------------------------------------|------------------------------------------------------|----------------------|----------------------------------------|-------------------------------------------------------------------------------------------------------------------------|-----------|
|                                                                                                                                                                                                                                                                                                                                                                                                                                                                                                                                                                                                                                                                                                                                                                                                                                                                                                                                                               | DUCTILE IRON PIPE, 3" T                                                                                                                                                                                                                           |                                                      | ER, PRESSURE PACIFIC | U.S. PIPE (1)<br>PACIFIC STATES        | STANDARD JOINT PIPE: PUSH ON<br>TYTON JOINT                                                                             |           |
| 1                                                                                                                                                                                                                                                                                                                                                                                                                                                                                                                                                                                                                                                                                                                                                                                                                                                                                                                                                             |                                                                                                                                                                                                                                                   | ), CEMENT-MORTAR LINING, A<br>EXTERIOR COATING, AWWA |                      | U.S. PIPE (1)<br>PACIFIC STATES        | RESTRAINED JOINT PIPE:<br>THRUST-LOCK<br>TR FLEX                                                                        |           |
| 2                                                                                                                                                                                                                                                                                                                                                                                                                                                                                                                                                                                                                                                                                                                                                                                                                                                                                                                                                             | POLYVINYL CHLORIDE (PVC) PIPE, C.I.O.D., C900, DR<br>18, INTEGRAL BELL JOINT                                                                                                                                                                      |                                                      |                      | JM EAGLE (1)                           | <u>STANDARD JOIN</u><br>BLUE BRUTE                                                                                      | IT PIPE:  |
| 3                                                                                                                                                                                                                                                                                                                                                                                                                                                                                                                                                                                                                                                                                                                                                                                                                                                                                                                                                             | DUCTILE IRON FITTINGS, 3" TO 12" DIAMETER, FULL<br>BODY, PRESSURE CLASS 350, CEMENT MORTAR<br>LINED, ASPHALTIC EXTERIOR COATING, AWWA C153 /<br>C104<br>FLANGES: AWWA C110 / C115, CLASS 125 FLANGE<br>WITH FULL FACE OR RING FLANGE-TYTE GASKETS |                                                      |                      | U.S. PIPE (1)<br>PACIFIC STATES        | PUSH ON STYLE<br>TYTON JOINT<br>FLANGED FITTIN                                                                          |           |
|                                                                                                                                                                                                                                                                                                                                                                                                                                                                                                                                                                                                                                                                                                                                                                                                                                                                                                                                                               |                                                                                                                                                                                                                                                   |                                                      |                      | U.S. PIPE (1)<br>PACIFIC STATES        | RESTRAINED JOINT PIPE:<br>THRUST-LOCK<br>TR FLEX                                                                        |           |
| 4                                                                                                                                                                                                                                                                                                                                                                                                                                                                                                                                                                                                                                                                                                                                                                                                                                                                                                                                                             | FITTINGS – DUCTILE IRON MECHANICAL JOINT PIPE<br>WITH RETAINER GLANDS OR SST TIE ROD / NUT<br>RESTRAINTS, AWWA C110 / C111 / C104                                                                                                                 |                                                      |                      | EBBA IRON (1)                          | FITTINGS: MECHANICAL JOINT<br>RETAINER GLANDS:<br>MEGALUG SERIES 1100, STD T-<br>BOLTS AND NUTS                         |           |
| (5)                                                                                                                                                                                                                                                                                                                                                                                                                                                                                                                                                                                                                                                                                                                                                                                                                                                                                                                                                           | POLYETHYLENE ENCASEMENT, HIGH DENSITY CROSS<br>LAMINATED (HDCL) POLYETHYLENE FILM, AWWA C105<br>& AWWA C703E METHODS A & C                                                                                                                        |                                                      |                      | CHRISTY'S (1)                          | AWWA C703E METHOD A (4 MIL) AT<br>PIPE AND AWWA C703E METHOD C<br>(10 MIL) AT BOLT-TYPE JOINTS,<br>FITTINGS, AND VALVES |           |
| 6                                                                                                                                                                                                                                                                                                                                                                                                                                                                                                                                                                                                                                                                                                                                                                                                                                                                                                                                                             | DETECTABLE UNDERGROUND WARNING TAPE, 5-MIL<br>MINIMUM, ALUMINUM BACKING, BLUE BACKGROUND,<br>6" WIDE                                                                                                                                              |                                                      |                      | SETON (1)                              | 85525                                                                                                                   |           |
| 7                                                                                                                                                                                                                                                                                                                                                                                                                                                                                                                                                                                                                                                                                                                                                                                                                                                                                                                                                             | TRACER WIRE: 12 GA. SOLID, BLUE PVC INSULATION;<br>WIRE-WIRE CONNECTORS SILICONE-FILLED WIRE<br>NUTS                                                                                                                                              |                                                      |                      | CONNECTORS:<br>IDEAL<br>INDUSTRIES (1) | TWISTER DB PLUS OR APP'D<br>EQUAL                                                                                       |           |
| 8                                                                                                                                                                                                                                                                                                                                                                                                                                                                                                                                                                                                                                                                                                                                                                                                                                                                                                                                                             | WAX TAPE COATING SYSTEM, APPLY TO ALL BURIED<br>BOLTS AND NUTS INCLUDING MECHANICAL JOINT<br>RESTRAINT SYSTEMS, AWWA C 217. REFER TO STD.<br>PLAN 534.                                                                                            |                                                      |                      |                                        |                                                                                                                         |           |
|                                                                                                                                                                                                                                                                                                                                                                                                                                                                                                                                                                                                                                                                                                                                                                                                                                                                                                                                                               |                                                                                                                                                                                                                                                   |                                                      | DETAIL N             | OTES                                   |                                                                                                                         |           |
| <ol> <li>COORDINATE PIPE SIZE WITH APPROVED PLANS PRIOR TO ORDERING MATERIALS</li> <li>LOCATE MAIN, FITTINGS, VALVES, AND FIRE LINES PER APPROVED PLANS</li> <li>DUCTILE IRON PIPE IS REQUIRED WHEN WATER SYSTEM DESIGN PRESSURE EXCEEDS 150<br/>PRESSURE RATING</li> <li>PROVIDE "DOMESTIC" DUCTILE IRON FITTINGS</li> <li>PROVIDE DUCTILE IRON RESTRAINED JOINT PIPE ON FIRE LINES, HYDRANT LINES, AND WHERE<br/>REQUIRED ON THE APPROVED PLANS</li> <li>PROVIDE 316 STAINLESS STEEL BOLTS AND NUTS WITH ANTI-SEIZE LUBRICATION ON ALL FLANGED<br/>CONNECTIONS</li> <li>REFER TO STANDARD PLAN 534 FOR SUPPLEMENTAL EXTERNAL CORROSION PROTECTION<br/>REQUIREMENTS. WHEN CATHODIC PROTECTION IS REQUIRED REFER TO STD. PLANS 534-538.</li> <li>REFER TO SPECIFICATIONS FOR FLUSHING, HYDROSTATIC TESTING, AND DISINFECTING<br/>REQUIREMENTS</li> <li>(1) DENOTES "OR EQUAL" MANUFACTURER AND MODEL. SUBMIT IN ACCORDANCE WITH CITY<br/>STANDARDS</li> </ol> |                                                                                                                                                                                                                                                   |                                                      |                      |                                        |                                                                                                                         |           |
|                                                                                                                                                                                                                                                                                                                                                                                                                                                                                                                                                                                                                                                                                                                                                                                                                                                                                                                                                               | PARK CITY                                                                                                                                                                                                                                         | DATE                                                 |                      |                                        |                                                                                                                         | STD. PLAN |
|                                                                                                                                                                                                                                                                                                                                                                                                                                                                                                                                                                                                                                                                                                                                                                                                                                                                                                                                                               | 1884<br>ITY MUNICIPAL CORPORATION<br>WATER                                                                                                                                                                                                        | 4/2014<br><b>REV.</b><br>0                           | WATER M              | AIN AND FIF                            | RE LINES                                                                                                                | 540 S     |