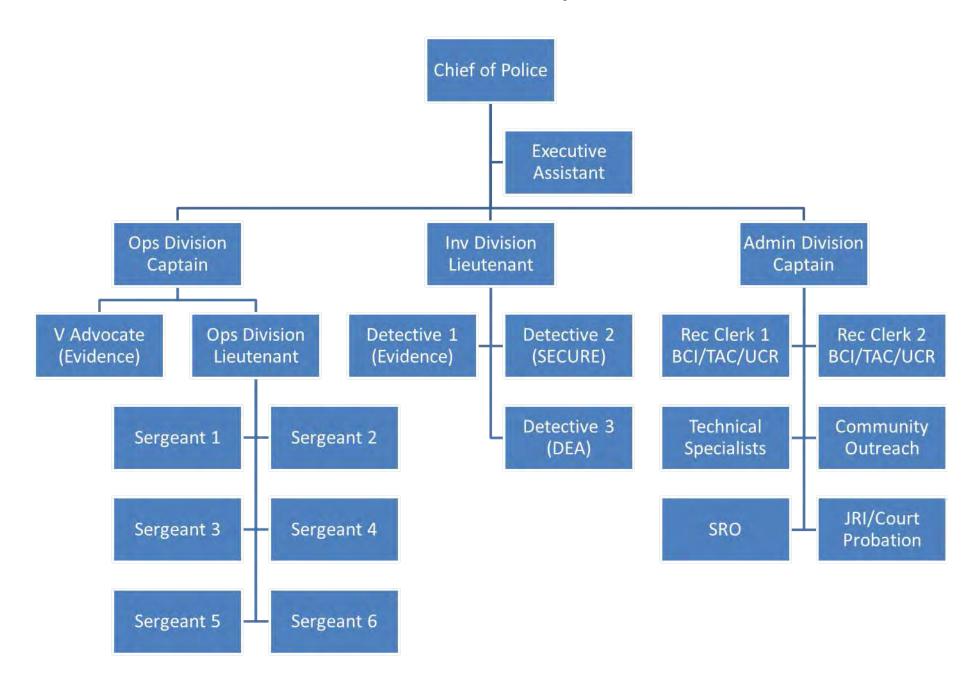

| Supplemental                        | Page |
|-------------------------------------|------|
| Organizational Charts               | 563  |
| Fund-Department Relationship Matrix | 574  |
| Glossary                            | 576  |