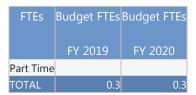

| FTEs      | Budget FTEs<br>FY 2019 | Budget FTEs<br>FY 2020 |
|-----------|------------------------|------------------------|
| Full Time | 1.2                    | 1.2                    |
| Part Time | 0.1                    | 0.1                    |
| TOTAL     | 1.3                    | 1.3                    |