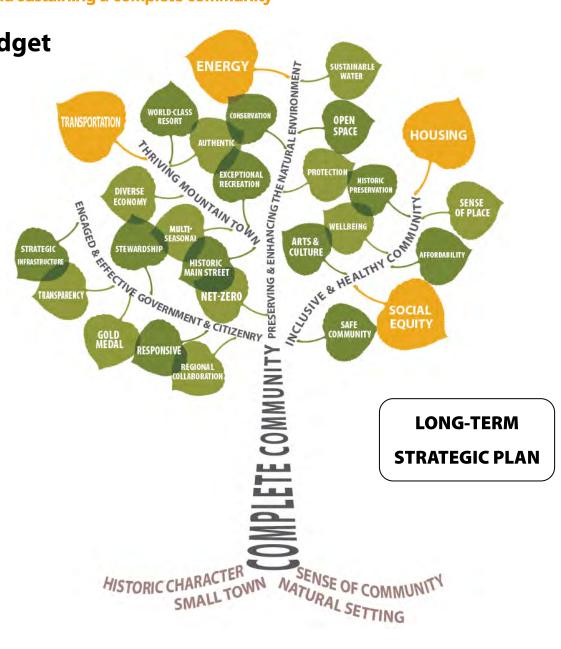

#### **Council Goal:**

006 Engaged & Effective Government & Citizenry

### **Desired Outcome:**

# Criteria for Meeting Desired Outcome

Well-Maintained Assets and Infrastructure

Effective Transportation has been identified by Council as a high priority through Council's goals (Outcomes Area) and the strategic plan. The community has also expressed their desire for lights and signage through citizen requests. The Street Lights and Signs program is a critical function of the health and safety of the community and is regulated by the Federal Highway Administration (MUTCD).