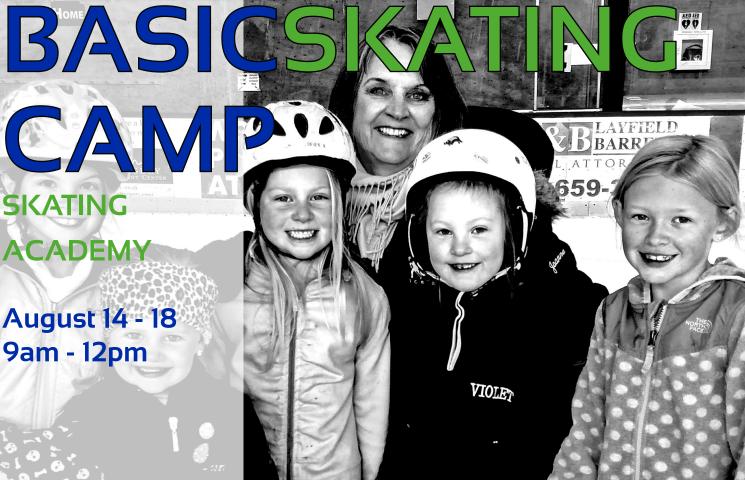

## **Class Requirements:**

This camp is for skaters ages 4 and older who are comfortable skating on their own. This camp is not for first time skaters.

## Camp Registration Fee: \$180

Price increases to \$205 beginning on July 31. No refunds within five business days of the first day of class.

## **Registration Fee Includes:**

Daily On-Ice Classes, Practice Time, Off-Ice Activities. Campers receive free admission and skate rental for the session immediately following camp each day.

Please pack a healthy snack for your skater. Helmets are not required but are highly recommended. Please dress your skater in warm clothes with pants, snow pants for beginners, and gloves or mittens.